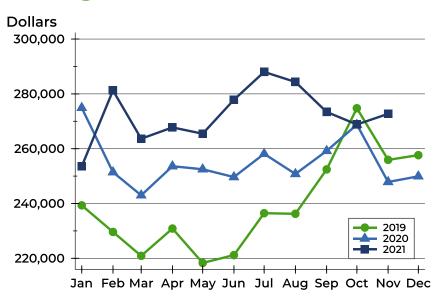

### **Average Price**

| Month     | 2019    | 2020    | 2021    |
|-----------|---------|---------|---------|
| January   | 269,469 | 261,903 | 266,064 |
| February  | 239,622 | 244,894 | 264,562 |
| March     | 259,167 | 246,959 | 282,018 |
| April     | 195,802 | 231,776 | 248,504 |
| May       | 244,023 | 247,790 | 266,490 |
| June      | 215,347 | 260,992 | 277,099 |
| July      | 229,337 | 247,853 | 271,821 |
| August    | 250,183 | 265,671 | 276,057 |
| September | 242,679 | 250,749 | 277,140 |
| October   | 223,845 | 236,625 | 305,802 |
| November  | 266,971 | 296,878 | 280,213 |
| December  | 271,739 | 254,176 |         |