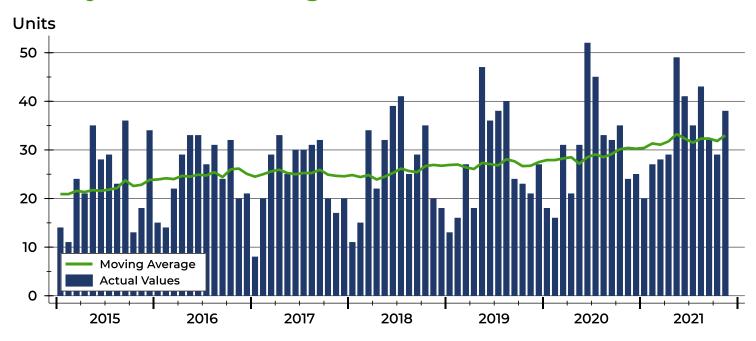

### **History of Closed Listings**

### **Closed Listings by Month**

| Month     | 2019 | 2020 | 2021 |
|-----------|------|------|------|
| January   | 13   | 18   | 20   |
| February  | 16   | 16   | 27   |
| March     | 27   | 31   | 28   |
| April     | 18   | 21   | 29   |
| May       | 47   | 31   | 49   |
| June      | 36   | 52   | 41   |
| July      | 38   | 45   | 35   |
| August    | 40   | 33   | 43   |
| September | 24   | 32   | 32   |
| October   | 23   | 35   | 29   |
| November  | 21   | 24   | 38   |
| December  | 27   | 25   |      |