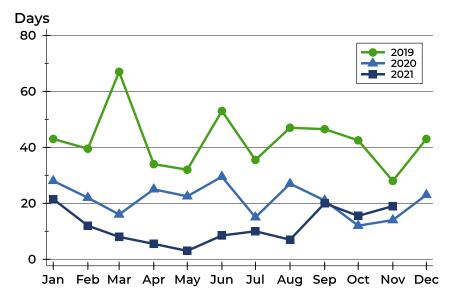

#### **Median DOM**

| Month     | 2019 | 2020 | 2021 |
|-----------|------|------|------|
| January   | 43   | 28   | 22   |
| February  | 40   | 22   | 12   |
| March     | 67   | 16   | 8    |
| April     | 34   | 25   | 6    |
| May       | 32   | 23   | 3    |
| June      | 53   | 30   | 9    |
| July      | 36   | 15   | 10   |
| August    | 47   | 27   | 7    |
| September | 47   | 21   | 20   |
| October   | 43   | 12   | 16   |
| November  | 28   | 14   | 19   |
| December  | 43   | 23   |      |