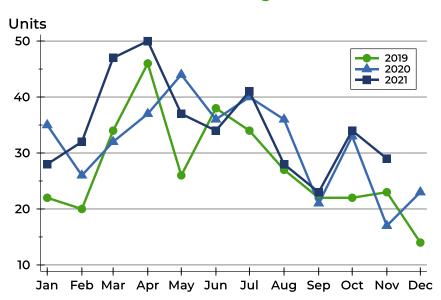

### **Closed Listings by Month**

| Month     | 2019 | 2020 | 2021 |
|-----------|------|------|------|
| January   | 13   | 18   | 20   |
| February  | 16   | 16   | 27   |
| March     | 27   | 31   | 28   |
| April     | 18   | 21   | 29   |
| May       | 47   | 31   | 49   |
| June      | 36   | 52   | 41   |
| July      | 38   | 45   | 35   |
| August    | 40   | 33   | 43   |
| September | 24   | 32   | 32   |
| October   | 23   | 35   | 29   |
| November  | 21   | 24   | 38   |
| December  | 27   | 25   |      |