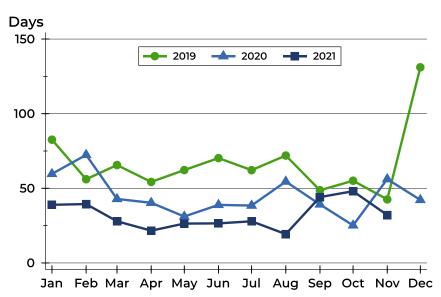

#### **Average DOM**

| Month     | 2019 | 2020 | 2021 |
|-----------|------|------|------|
| January   | 83   | 60   | 39   |
| February  | 56   | 72   | 39   |
| March     | 66   | 43   | 28   |
| April     | 54   | 40   | 22   |
| May       | 62   | 31   | 26   |
| June      | 70   | 39   | 27   |
| July      | 62   | 38   | 28   |
| August    | 72   | 55   | 19   |
| September | 49   | 39   | 44   |
| October   | 55   | 25   | 48   |
| November  | 43   | 56   | 32   |
| December  | 131  | 42   |      |