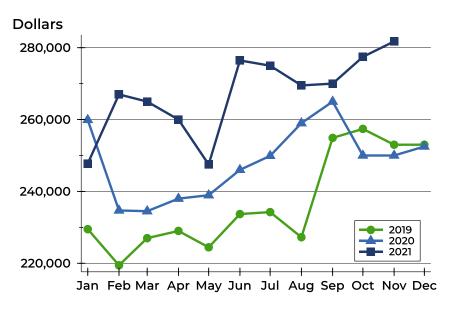

### **Average Price**

| Month     | 2019    | 2020    | 2021    |
|-----------|---------|---------|---------|
| January   | 269,469 | 261,903 | 266,064 |
| February  | 239,622 | 244,894 | 264,562 |
| March     | 259,167 | 246,959 | 282,018 |
| April     | 195,802 | 231,776 | 248,504 |
| May       | 244,023 | 247,790 | 266,490 |
| June      | 215,347 | 260,992 | 277,099 |
| July      | 229,337 | 247,853 | 271,821 |
| August    | 250,183 | 265,671 | 276,057 |
| September | 242,679 | 250,749 | 277,140 |
| October   | 223,845 | 236,625 | 305,802 |
| November  | 266,971 | 296,878 | 280,213 |
| December  | 271,739 | 254,176 |         |

| Month     | 2019    | 2020    | 2021    |
|-----------|---------|---------|---------|
| January   | 266,403 | 257,500 | 266,314 |
| February  | 240,750 | 246,700 | 285,000 |
| March     | 224,000 | 231,500 | 275,000 |
| April     | 201,950 | 225,000 | 250,000 |
| May       | 229,000 | 252,000 | 273,000 |
| June      | 212,450 | 236,250 | 260,000 |
| July      | 242,950 | 258,000 | 255,000 |
| August    | 252,500 | 250,000 | 286,000 |
| September | 219,250 | 256,500 | 271,500 |
| October   | 207,000 | 257,000 | 292,000 |
| November  | 270,000 | 272,450 | 265,000 |
| December  | 260,000 | 258,500 |         |