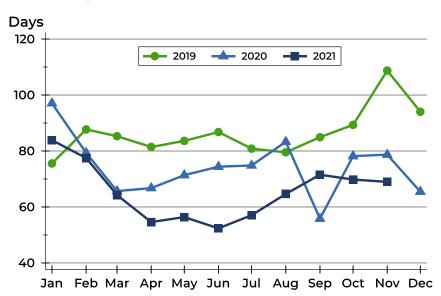

#### **Average DOM**

| Month     | 2019 | 2020 | 2021 |
|-----------|------|------|------|
| January   | 76   | 97   | 84   |
| February  | 88   | 79   | 78   |
| March     | 85   | 66   | 64   |
| April     | 81   | 67   | 55   |
| May       | 84   | 71   | 56   |
| June      | 87   | 74   | 52   |
| July      | 81   | 75   | 57   |
| August    | 80   | 83   | 65   |
| September | 85   | 56   | 72   |
| October   | 89   | 78   | 70   |
| November  | 109  | 79   | 69   |
| December  | 94   | 65   |      |

#### **Median DOM**

| Month     | 2019 | 2020 | 2021 |
|-----------|------|------|------|
| January   | 62   | 80   | 52   |
| February  | 70   | 54   | 50   |
| March     | 62   | 34   | 31   |
| April     | 55   | 46   | 33   |
| May       | 57   | 46   | 46   |
| June      | 55   | 54   | 35   |
| July      | 54   | 53   | 44   |
| August    | 55   | 47   | 55   |
| September | 65   | 39   | 46   |
| October   | 59   | 46   | 45   |
| November  | 79   | 49   | 45   |
| December  | 81   | 53   |      |