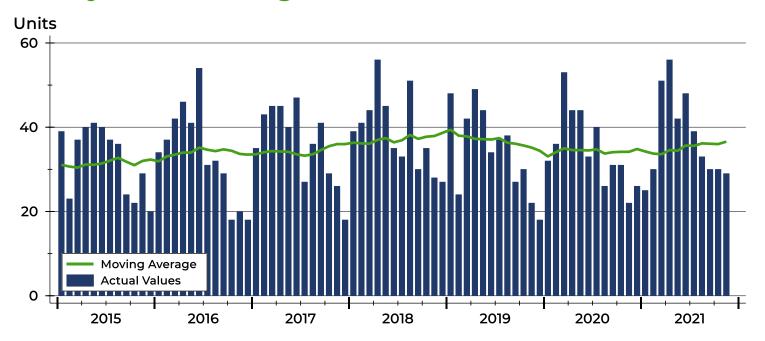

### **Closed Listings by Month**

| Month     | 2019 | 2020 | 2021 |
|-----------|------|------|------|
| January   | 13   | 18   | 20   |
| February  | 16   | 16   | 27   |
| March     | 27   | 31   | 28   |
| April     | 18   | 21   | 29   |
| May       | 47   | 31   | 49   |
| June      | 36   | 52   | 41   |
| July      | 38   | 45   | 35   |
| August    | 40   | 33   | 43   |
| September | 24   | 32   | 32   |
| October   | 23   | 35   | 29   |
| November  | 21   | 24   | 38   |
| December  | 27   | 25   |      |

### **History of Closed Listings**