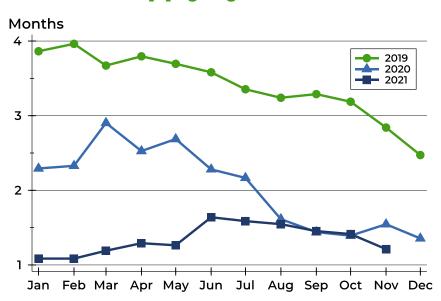

#### **Months' Supply by Month**

| Month     | 2019 | 2020 | 2021 |
|-----------|------|------|------|
| January   | 3.9  | 2.3  | 1.1  |
| February  | 4.0  | 2.3  | 1.1  |
| March     | 3.7  | 2.9  | 1.2  |
| April     | 3.8  | 2.5  | 1.3  |
| May       | 3.7  | 2.7  | 1.3  |
| June      | 3.6  | 2.3  | 1.6  |
| July      | 3.4  | 2.2  | 1.6  |
| August    | 3.2  | 1.6  | 1.5  |
| September | 3.3  | 1.4  | 1.5  |
| October   | 3.2  | 1.4  | 1.4  |
| November  | 2.8  | 1.5  | 1.2  |
| December  | 2.5  | 1.4  |      |