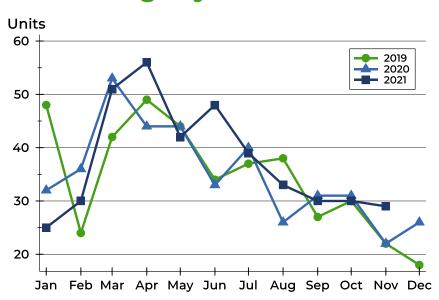

### **Pottawatomie County Closed Listings Analysis**

|        | mmary Statistics<br>Closed Listings | 2021    | November<br>2020 | Change | Y0<br>2021 | ear-to-Dat<br>2020 | e<br>Change |
|--------|-------------------------------------|---------|------------------|--------|------------|--------------------|-------------|
| Clo    | osed Listings                       | 38      | 24               | 58.3%  | 371        | 338                | 9.8%        |
| Vo     | lume (1,000s)                       | 10,648  | 7,125            | 49.4%  | 101,756    | 85,760             | 18.7%       |
| Мс     | onths' Supply                       | 1.2     | 1.5              | -20.0% | N/A        | N/A                | N/A         |
|        | Sale Price                          | 280,213 | 296,878          | -5.6%  | 274,274    | 253,728            | 8.1%        |
| age    | Days on Market                      | 33      | 19               | 73.7%  | 32         | 47                 | -31.9%      |
| Averag | Percent of List                     | 100.8%  | 99.9%            | 0.9%   | 100.2%     | 99.1%              | 1.1%        |
|        | Percent of Original                 | 99.7%   | 100.9%           | -1.2%  | 99.4%      | 97.8%              | 1.6%        |
|        | Sale Price                          | 265,000 | 272,450          | -2.7%  | 270,000    | 249,450            | 8.2%        |
| lan    | Days on Market                      | 15      | 10               | 50.0%  | 10         | 21                 | -52.4%      |
| Median | Percent of List                     | 100.0%  | 100.0%           | 0.0%   | 100.0%     | 99.7%              | 0.3%        |
|        | Percent of Original                 | 100.0%  | 100.0%           | 0.0%   | 100.0%     | 99.0%              | 1.0%        |

A total of 38 homes sold in Pottawatomie County in November, up from 24 units in November 2020. Total sales volume rose to \$10.6 million compared to \$7.1 million in the previous year.

The median sales price in November was \$265,000, down 2.7% compared to the prior year. Median days on market was 15 days, down from 16 days in October, but up from 10 in November 2020.

### **Closed Listings by Month**

| Month     | 2019 | 2020 | 2021 |
|-----------|------|------|------|
| January   | 13   | 18   | 20   |
| February  | 16   | 16   | 27   |
| March     | 27   | 31   | 28   |
| April     | 18   | 21   | 29   |
| May       | 47   | 31   | 49   |
| June      | 36   | 52   | 41   |
| July      | 38   | 45   | 35   |
| August    | 40   | 33   | 43   |
| September | 24   | 32   | 32   |
| October   | 23   | 35   | 29   |
| November  | 21   | 24   | 38   |
| December  | 27   | 25   |      |