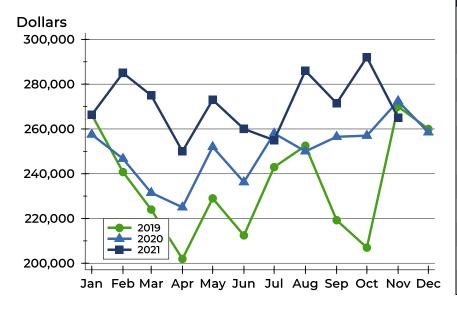

### **Average Price**

| Month     | 2019    | 2020    | 2021    |
|-----------|---------|---------|---------|
| January   | 269,469 | 261,903 | 266,064 |
| February  | 239,622 | 244,894 | 264,562 |
| March     | 259,167 | 246,959 | 282,018 |
| April     | 195,802 | 231,776 | 248,504 |
| May       | 244,023 | 247,790 | 266,490 |
| June      | 215,347 | 260,992 | 277,099 |
| July      | 229,337 | 247,853 | 271,821 |
| August    | 250,183 | 265,671 | 276,057 |
| September | 242,679 | 250,749 | 277,140 |
| October   | 223,845 | 236,625 | 305,802 |
| November  | 266,971 | 296,878 | 280,213 |
| December  | 271,739 | 254,176 |         |

| Month     | 2019    | 2020    | 2021    |
|-----------|---------|---------|---------|
| January   | 266,403 | 257,500 | 266,314 |
| February  | 240,750 | 246,700 | 285,000 |
| March     | 224,000 | 231,500 | 275,000 |
| April     | 201,950 | 225,000 | 250,000 |
| May       | 229,000 | 252,000 | 273,000 |
| June      | 212,450 | 236,250 | 260,000 |
| July      | 242,950 | 258,000 | 255,000 |
| August    | 252,500 | 250,000 | 286,000 |
| September | 219,250 | 256,500 | 271,500 |
| October   | 207,000 | 257,000 | 292,000 |
| November  | 270,000 | 272,450 | 265,000 |
| December  | 260,000 | 258,500 |         |