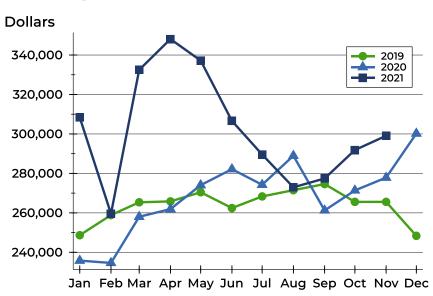

### **Average Price**

| Month     | 2019    | 2020    | 2021    |
|-----------|---------|---------|---------|
| January   | 248,669 | 235,787 | 308,385 |
| February  | 258,874 | 234,610 | 259,565 |
| March     | 265,351 | 258,014 | 332,489 |
| April     | 265,807 | 261,901 | 348,095 |
| May       | 270,449 | 274,036 | 337,200 |
| June      | 262,429 | 282,150 | 306,614 |
| July      | 268,322 | 274,238 | 289,574 |
| August    | 271,501 | 288,946 | 272,958 |
| September | 274,589 | 261,224 | 277,430 |
| October   | 265,558 | 271,369 | 291,840 |
| November  | 265,572 | 277,857 | 299,078 |
| December  | 248,359 | 300,205 |         |

| Month     | 2019    | 2020    | 2021    |
|-----------|---------|---------|---------|
| January   | 240,000 | 215,950 | 305,000 |
| February  | 250,000 | 204,900 | 268,700 |
| March     | 255,000 | 238,950 | 299,000 |
| April     | 250,000 | 246,500 | 330,000 |
| Мау       | 253,900 | 264,900 | 329,450 |
| June      | 239,000 | 268,000 | 287,500 |
| July      | 240,750 | 258,000 | 289,900 |
| August    | 240,000 | 278,725 | 278,950 |
| September | 254,900 | 256,950 | 285,000 |
| October   | 249,900 | 282,450 | 299,900 |
| November  | 241,250 | 295,000 | 312,450 |
| December  | 222,400 | 296,000 |         |