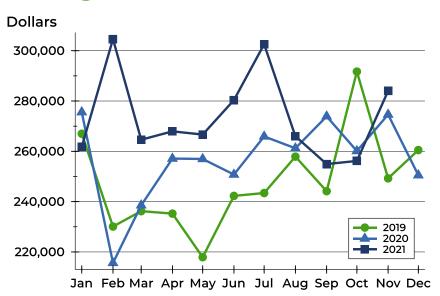

### **Average Price**

| Month     | 2019    | 2020    | 2021    |
|-----------|---------|---------|---------|
| January   | 269,469 | 261,903 | 266,064 |
| February  | 239,622 | 244,894 | 264,562 |
| March     | 259,167 | 246,959 | 282,018 |
| April     | 195,802 | 231,776 | 248,504 |
| May       | 244,023 | 247,790 | 266,490 |
| June      | 215,347 | 260,992 | 277,099 |
| July      | 229,337 | 247,853 | 271,821 |
| August    | 250,183 | 265,671 | 276,057 |
| September | 242,679 | 250,749 | 277,140 |
| October   | 223,845 | 236,625 | 305,802 |
| November  | 266,971 | 296,878 | 280,213 |
| December  | 271,739 | 254,176 |         |