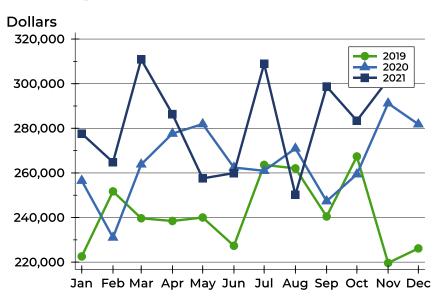

### **Pottawatomie County Closed Listings Analysis**

|        | mmary Statistics<br>Closed Listings | 2021    | November<br>2020 | Change | Y0<br>2021 | ear-to-Dat<br>2020 | e<br>Change |
|--------|-------------------------------------|---------|------------------|--------|------------|--------------------|-------------|
| Clo    | osed Listings                       | 38      | 24               | 58.3%  | 371        | 338                | 9.8%        |
| Vo     | lume (1,000s)                       | 10,648  | 7,125            | 49.4%  | 101,756    | 85,760             | 18.7%       |
| Мс     | onths' Supply                       | 1.2     | 1.5              | -20.0% | N/A        | N/A                | N/A         |
|        | Sale Price                          | 280,213 | 296,878          | -5.6%  | 274,274    | 253,728            | 8.1%        |
| age    | Days on Market                      | 33      | 19               | 73.7%  | 32         | 47                 | -31.9%      |
| Averag | Percent of List                     | 100.8%  | 99.9%            | 0.9%   | 100.2%     | 99.1%              | 1.1%        |
|        | Percent of Original                 | 99.7%   | 100.9%           | -1.2%  | 99.4%      | 97.8%              | 1.6%        |
|        | Sale Price                          | 265,000 | 272,450          | -2.7%  | 270,000    | 249,450            | 8.2%        |
| lan    | Days on Market                      | 15      | 10               | 50.0%  | 10         | 21                 | -52.4%      |
| Median | Percent of List                     | 100.0%  | 100.0%           | 0.0%   | 100.0%     | 99.7%              | 0.3%        |
|        | Percent of Original                 | 100.0%  | 100.0%           | 0.0%   | 100.0%     | 99.0%              | 1.0%        |

A total of 38 homes sold in Pottawatomie County in November, up from 24 units in November 2020. Total sales volume rose to \$10.6 million compared to \$7.1 million in the previous year.

The median sales price in November was \$265,000, down 2.7% compared to the prior year. Median days on market was 15 days, down from 16 days in October, but up from 10 in November 2020.

### **Average Price**

| Month     | 2019    | 2020    | 2021    |
|-----------|---------|---------|---------|
| January   | 269,469 | 261,903 | 266,064 |
| February  | 239,622 | 244,894 | 264,562 |
| March     | 259,167 | 246,959 | 282,018 |
| April     | 195,802 | 231,776 | 248,504 |
| May       | 244,023 | 247,790 | 266,490 |
| June      | 215,347 | 260,992 | 277,099 |
| July      | 229,337 | 247,853 | 271,821 |
| August    | 250,183 | 265,671 | 276,057 |
| September | 242,679 | 250,749 | 277,140 |
| October   | 223,845 | 236,625 | 305,802 |
| November  | 266,971 | 296,878 | 280,213 |
| December  | 271,739 | 254,176 |         |