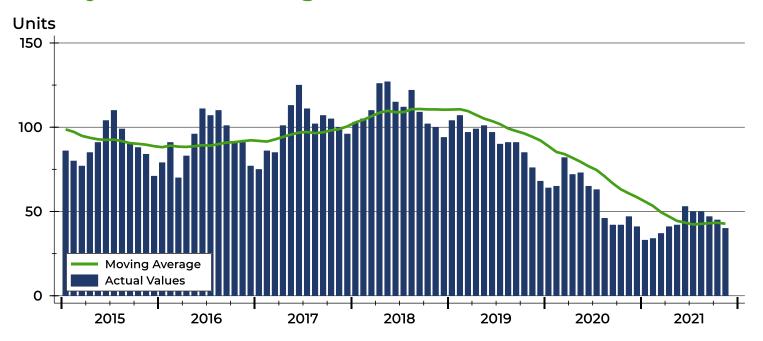

### **Active Listings by Month**

| Month     | 2019 | 2020 | 2021 |
|-----------|------|------|------|
| January   | 104  | 64   | 33   |
| February  | 107  | 65   | 34   |
| March     | 97   | 82   | 37   |
| April     | 99   | 72   | 41   |
| May       | 101  | 73   | 42   |
| June      | 97   | 65   | 53   |
| July      | 90   | 63   | 50   |
| August    | 91   | 46   | 50   |
| September | 91   | 42   | 47   |
| October   | 85   | 42   | 45   |
| November  | 76   | 47   | 40   |
| December  | 68   | 41   |      |

#### **Months' Supply by Month**

| Month     | 2019 | 2020 | 2021 |
|-----------|------|------|------|
| January   | 3.9  | 2.3  | 1.1  |
| February  | 4.0  | 2.3  | 1.1  |
| March     | 3.7  | 2.9  | 1.2  |
| April     | 3.8  | 2.5  | 1.3  |
| May       | 3.7  | 2.7  | 1.3  |
| June      | 3.6  | 2.3  | 1.6  |
| July      | 3.4  | 2.2  | 1.6  |
| August    | 3.2  | 1.6  | 1.5  |
| September | 3.3  | 1.4  | 1.5  |
| October   | 3.2  | 1.4  | 1.4  |
| November  | 2.8  | 1.5  | 1.2  |
| December  | 2.5  | 1.4  |      |