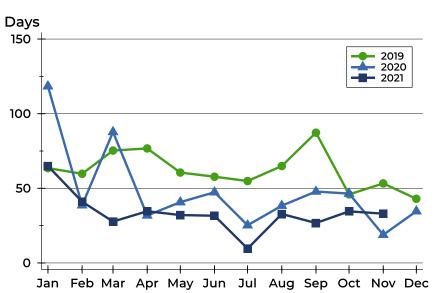

#### **Average DOM**

| Month     | 2019 | 2020 | 2021 |
|-----------|------|------|------|
| January   | 64   | 118  | 65   |
| February  | 60   | 39   | 41   |
| March     | 75   | 88   | 28   |
| April     | 77   | 32   | 35   |
| May       | 61   | 41   | 32   |
| June      | 58   | 47   | 32   |
| July      | 55   | 25   | 10   |
| August    | 65   | 38   | 33   |
| September | 87   | 48   | 27   |
| October   | 46   | 46   | 35   |
| November  | 53   | 19   | 33   |
| December  | 43   | 35   |      |

#### **Median DOM**

| Month     | 2019 | 2020 | 2021 |
|-----------|------|------|------|
| January   | 47   | 48   | 19   |
| February  | 42   | 11   | 22   |
| March     | 40   | 27   | 12   |
| April     | 48   | 17   | 14   |
| May       | 52   | 21   | 8    |
| June      | 34   | 34   | 7    |
| July      | 35   | 17   | 3    |
| August    | 41   | 24   | 9    |
| September | 61   | 28   | 11   |
| October   | 46   | 22   | 16   |
| November  | 47   | 10   | 15   |
| December  | 30   | 28   |      |