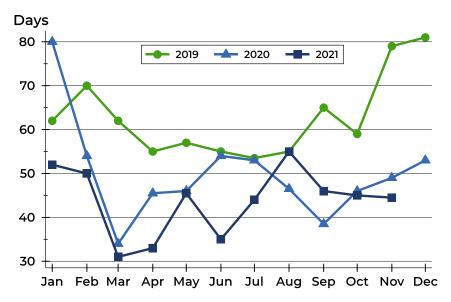

#### **Median DOM**

| Month     | 2019 | 2020 | 2021 |
|-----------|------|------|------|
| January   | 47   | 48   | 19   |
| February  | 42   | 11   | 22   |
| March     | 40   | 27   | 12   |
| April     | 48   | 17   | 14   |
| May       | 52   | 21   | 8    |
| June      | 34   | 34   | 7    |
| July      | 35   | 17   | 3    |
| August    | 41   | 24   | 9    |
| September | 61   | 28   | 11   |
| October   | 46   | 22   | 16   |
| November  | 47   | 10   | 15   |
| December  | 30   | 28   |      |