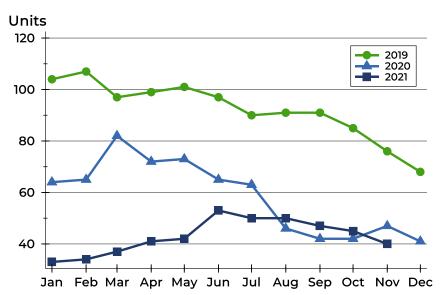

### **Active Listings by Month**

| Month     | 2019 | 2020 | 2021 |
|-----------|------|------|------|
| January   | 104  | 64   | 33   |
| February  | 107  | 65   | 34   |
| March     | 97   | 82   | 37   |
| April     | 99   | 72   | 41   |
| May       | 101  | 73   | 42   |
| June      | 97   | 65   | 53   |
| July      | 90   | 63   | 50   |
| August    | 91   | 46   | 50   |
| September | 91   | 42   | 47   |
| October   | 85   | 42   | 45   |
| November  | 76   | 47   | 40   |
| December  | 68   | 41   |      |