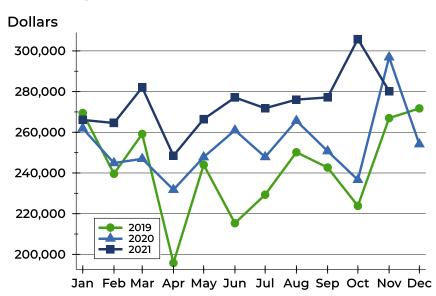

### **Average Price**

| Month     | 2019    | 2020    | 2021    |
|-----------|---------|---------|---------|
| January   | 269,469 | 261,903 | 266,064 |
| February  | 239,622 | 244,894 | 264,562 |
| March     | 259,167 | 246,959 | 282,018 |
| April     | 195,802 | 231,776 | 248,504 |
| May       | 244,023 | 247,790 | 266,490 |
| June      | 215,347 | 260,992 | 277,099 |
| July      | 229,337 | 247,853 | 271,821 |
| August    | 250,183 | 265,671 | 276,057 |
| September | 242,679 | 250,749 | 277,140 |
| October   | 223,845 | 236,625 | 305,802 |
| November  | 266,971 | 296,878 | 280,213 |
| December  | 271,739 | 254,176 |         |

| Month     | 2019    | 2020    | 2021    |
|-----------|---------|---------|---------|
| January   | 266,403 | 257,500 | 266,314 |
| February  | 240,750 | 246,700 | 285,000 |
| March     | 224,000 | 231,500 | 275,000 |
| April     | 201,950 | 225,000 | 250,000 |
| May       | 229,000 | 252,000 | 273,000 |
| June      | 212,450 | 236,250 | 260,000 |
| July      | 242,950 | 258,000 | 255,000 |
| August    | 252,500 | 250,000 | 286,000 |
| September | 219,250 | 256,500 | 271,500 |
| October   | 207,000 | 257,000 | 292,000 |
| November  | 270,000 | 272,450 | 265,000 |
| December  | 260,000 | 258,500 |         |