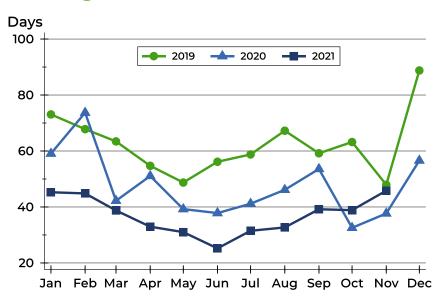

#### **Average DOM**

| Month     | 2019 | 2020 | 2021 |
|-----------|------|------|------|
| January   | 83   | 60   | 39   |
| February  | 56   | 72   | 39   |
| March     | 66   | 43   | 28   |
| April     | 54   | 40   | 22   |
| May       | 62   | 31   | 26   |
| June      | 70   | 39   | 27   |
| July      | 62   | 38   | 28   |
| August    | 72   | 55   | 19   |
| September | 49   | 39   | 44   |
| October   | 55   | 25   | 48   |
| November  | 43   | 56   | 32   |
| December  | 131  | 42   |      |

#### **Median DOM**

| Month     | 2019 | 2020 | 2021 |
|-----------|------|------|------|
| January   | 43   | 28   | 22   |
| February  | 40   | 22   | 12   |
| March     | 67   | 16   | 8    |
| April     | 34   | 25   | 6    |
| May       | 32   | 23   | 3    |
| June      | 53   | 30   | 9    |
| July      | 36   | 15   | 10   |
| August    | 47   | 27   | 7    |
| September | 47   | 21   | 20   |
| October   | 43   | 12   | 16   |
| November  | 28   | 14   | 19   |
| December  | 43   | 23   |      |