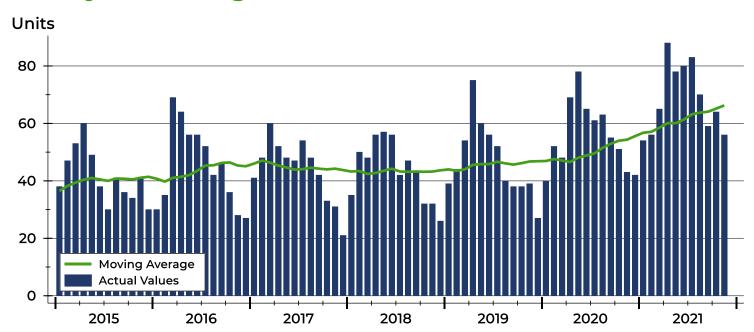

### **Closed Listings by Month**

| Month     | 2019 | 2020 | 2021 |
|-----------|------|------|------|
| January   | 13   | 18   | 20   |
| February  | 16   | 16   | 27   |
| March     | 27   | 31   | 28   |
| April     | 18   | 21   | 29   |
| May       | 47   | 31   | 49   |
| June      | 36   | 52   | 41   |
| July      | 38   | 45   | 35   |
| August    | 40   | 33   | 43   |
| September | 24   | 32   | 32   |
| October   | 23   | 35   | 29   |
| November  | 21   | 24   | 38   |
| December  | 27   | 25   |      |