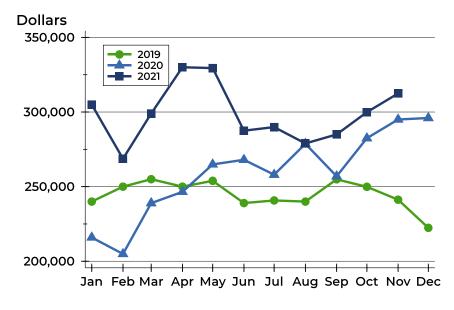

### **Average Price**

| Month     | 2019    | 2020    | 2021    |
|-----------|---------|---------|---------|
| January   | 269,469 | 261,903 | 266,064 |
| February  | 239,622 | 244,894 | 264,562 |
| March     | 259,167 | 246,959 | 282,018 |
| April     | 195,802 | 231,776 | 248,504 |
| May       | 244,023 | 247,790 | 266,490 |
| June      | 215,347 | 260,992 | 277,099 |
| July      | 229,337 | 247,853 | 271,821 |
| August    | 250,183 | 265,671 | 276,057 |
| September | 242,679 | 250,749 | 277,140 |
| October   | 223,845 | 236,625 | 305,802 |
| November  | 266,971 | 296,878 | 280,213 |
| December  | 271,739 | 254,176 |         |

| Month     | 2019    | 2020    | 2021    |
|-----------|---------|---------|---------|
| January   | 266,403 | 257,500 | 266,314 |
| February  | 240,750 | 246,700 | 285,000 |
| March     | 224,000 | 231,500 | 275,000 |
| April     | 201,950 | 225,000 | 250,000 |
| May       | 229,000 | 252,000 | 273,000 |
| June      | 212,450 | 236,250 | 260,000 |
| July      | 242,950 | 258,000 | 255,000 |
| August    | 252,500 | 250,000 | 286,000 |
| September | 219,250 | 256,500 | 271,500 |
| October   | 207,000 | 257,000 | 292,000 |
| November  | 270,000 | 272,450 | 265,000 |
| December  | 260,000 | 258,500 |         |