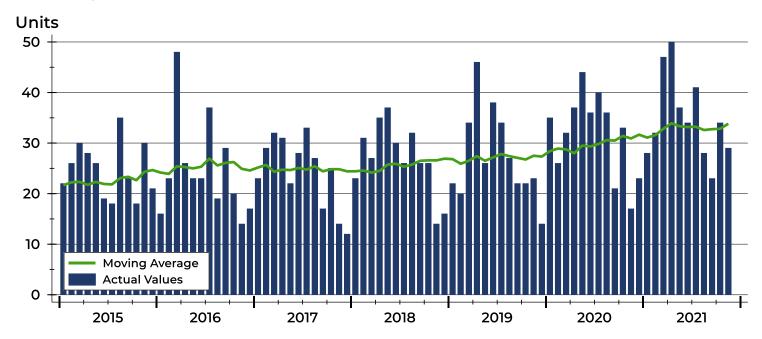

# **Pottawatomie County Months' Supply Analysis**

#### **Months' Supply by Month**

| Month     | 2019 | 2020 | 2021 |
|-----------|------|------|------|
| January   | 3.9  | 2.3  | 1.1  |
| February  | 4.0  | 2.3  | 1.1  |
| March     | 3.7  | 2.9  | 1.2  |
| April     | 3.8  | 2.5  | 1.3  |
| May       | 3.7  | 2.7  | 1.3  |
| June      | 3.6  | 2.3  | 1.6  |
| July      | 3.4  | 2.2  | 1.6  |
| August    | 3.2  | 1.6  | 1.5  |
| September | 3.3  | 1.4  | 1.5  |
| October   | 3.2  | 1.4  | 1.4  |
| November  | 2.8  | 1.5  | 1.2  |
| December  | 2.5  | 1.4  |      |

### **History of Month's Supply**