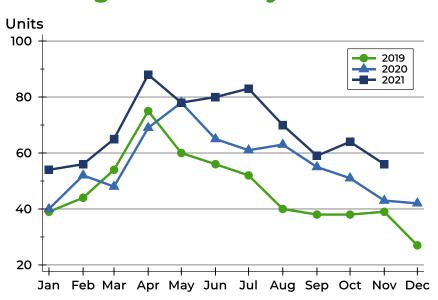

#### **Pending Contracts by Month**

| Month     | 2019 | 2020 | 2021 |
|-----------|------|------|------|
| January   | 39   | 40   | 54   |
| February  | 44   | 52   | 56   |
| March     | 54   | 48   | 65   |
| April     | 75   | 69   | 88   |
| May       | 60   | 78   | 78   |
| June      | 56   | 65   | 80   |
| July      | 52   | 61   | 83   |
| August    | 40   | 63   | 70   |
| September | 38   | 55   | 59   |
| October   | 38   | 51   | 64   |
| November  | 39   | 43   | 56   |
| December  | 27   | 42   |      |