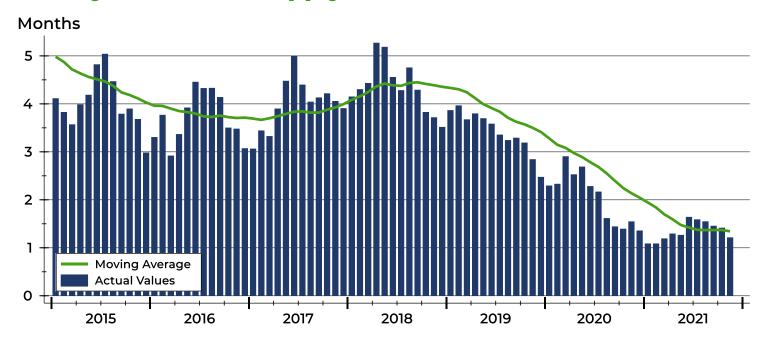

#### **Months' Supply by Month**

| Month     | 2019 | 2020 | 2021 |
|-----------|------|------|------|
| January   | 3.9  | 2.3  | 1.1  |
| February  | 4.0  | 2.3  | 1.1  |
| March     | 3.7  | 2.9  | 1.2  |
| April     | 3.8  | 2.5  | 1.3  |
| May       | 3.7  | 2.7  | 1.3  |
| June      | 3.6  | 2.3  | 1.6  |
| July      | 3.4  | 2.2  | 1.6  |
| August    | 3.2  | 1.6  | 1.5  |
| September | 3.3  | 1.4  | 1.5  |
| October   | 3.2  | 1.4  | 1.4  |
| November  | 2.8  | 1.5  | 1.2  |
| December  | 2.5  | 1.4  |      |

### **History of Month's Supply**