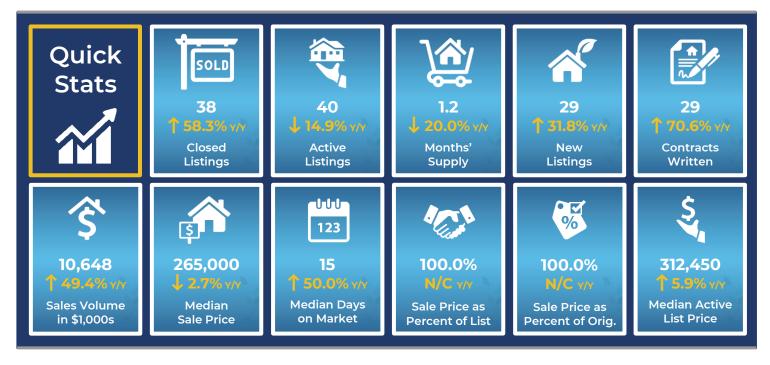

### Pottawatomie County Home Sales Rose in November

Total home sales in Pottawatomie County rose by 58.3% last month to 38 units, compared to 24 units in November 2020. Total sales volume was \$10.6 million, up 49.4% from a year earlier.

The median sale price in November was \$265,000, down from \$272,450 a year earlier. Homes that sold in November were typically on the market for 15 days and sold for 100.0% of their list prices.

### Pottawatomie County Active Listings Down at End of November

The total number of active listings in Pottawatomie County at the end of November was 40 units, down from 47 at the same point in 2020. This represents a 1.2 months' supply of homes available for sale. The median list price of homes on the market at the end of November was \$312,450.

During November, a total of 29 contracts were written up from 17 in November 2020. At the end of the month, there were 56 contracts still pending.