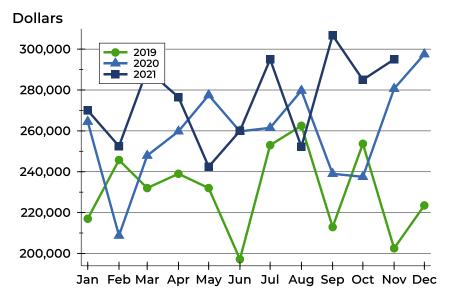

# **Pottawatomie County Active Listings Analysis**

|        | mmary Statistics<br>Active Listings | En<br>2021 | d of Novemk<br>2020 | oer<br>Change |
|--------|-------------------------------------|------------|---------------------|---------------|
| Act    | tive Listings                       | 40         | 47                  | -14.9%        |
| Vo     | lume (1,000s)                       | 11,963     | 13,059              | -8.4%         |
| Мс     | onths' Supply                       | 1.2        | 1.5                 | -20.0%        |
| ge     | List Price                          | 299,078    | 277,857             | 7.6%          |
| Avera  | Days on Market                      | 69         | 79                  | -12.7%        |
| ٩      | Percent of Original                 | 98.9%      | 97.9%               | 1.0%          |
| 2      | List Price                          | 312,450    | 295,000             | 5.9%          |
| Median | Days on Market                      | 45         | 49                  | -8.2%         |
| Σ      | Percent of Original                 | 100.0%     | 100.0%              | 0.0%          |

A total of 40 homes were available for sale in Pottawatomie County at the end of November. This represents a 1.2 months' supply of active listings.

The median list price of homes on the market at the end of November was \$312,450, up 5.9% from 2020. The typical time on market for active listings was 45 days, down from 49 days a year earlier.

### **Average Price**

| Month     | 2019    | 2020    | 2021    |
|-----------|---------|---------|---------|
| January   | 248,669 | 235,787 | 308,385 |
| February  | 258,874 | 234,610 | 259,565 |
| March     | 265,351 | 258,014 | 332,489 |
| April     | 265,807 | 261,901 | 348,095 |
| May       | 270,449 | 274,036 | 337,200 |
| June      | 262,429 | 282,150 | 306,614 |
| July      | 268,322 | 274,238 | 289,574 |
| August    | 271,501 | 288,946 | 272,958 |
| September | 274,589 | 261,224 | 277,430 |
| October   | 265,558 | 271,369 | 291,840 |
| November  | 265,572 | 277,857 | 299,078 |
| December  | 248,359 | 300,205 |         |