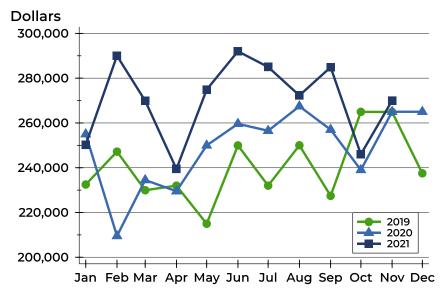

### **Average Price**

| Month     | 2019    | 2020    | 2021    |
|-----------|---------|---------|---------|
| January   | 248,669 | 235,787 | 308,385 |
| February  | 258,874 | 234,610 | 259,565 |
| March     | 265,351 | 258,014 | 332,489 |
| April     | 265,807 | 261,901 | 348,095 |
| May       | 270,449 | 274,036 | 337,200 |
| June      | 262,429 | 282,150 | 306,614 |
| July      | 268,322 | 274,238 | 289,574 |
| August    | 271,501 | 288,946 | 272,958 |
| September | 274,589 | 261,224 | 277,430 |
| October   | 265,558 | 271,369 | 291,840 |
| November  | 265,572 | 277,857 | 299,078 |
| December  | 248,359 | 300,205 |         |