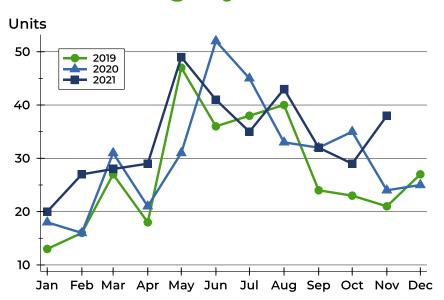

### **Closed Listings by Month**

| Month     | 2019 | 2020 | 2021 |
|-----------|------|------|------|
| January   | 13   | 18   | 20   |
| February  | 16   | 16   | 27   |
| March     | 27   | 31   | 28   |
| April     | 18   | 21   | 29   |
| May       | 47   | 31   | 49   |
| June      | 36   | 52   | 41   |
| July      | 38   | 45   | 35   |
| August    | 40   | 33   | 43   |
| September | 24   | 32   | 32   |
| October   | 23   | 35   | 29   |
| November  | 21   | 24   | 38   |
| December  | 27   | 25   |      |