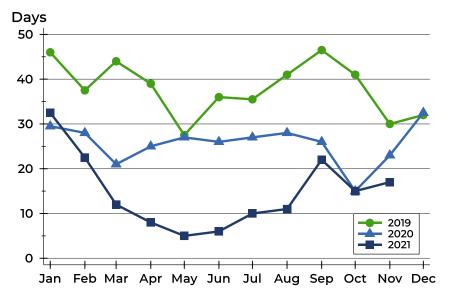

#### **Average DOM**

| Month     | 2019 | 2020 | 2021 |
|-----------|------|------|------|
| January   | 73   | 59   | 45   |
| February  | 68   | 74   | 45   |
| March     | 63   | 42   | 39   |
| April     | 55   | 51   | 33   |
| May       | 49   | 39   | 31   |
| June      | 56   | 38   | 25   |
| July      | 59   | 41   | 31   |
| August    | 67   | 46   | 33   |
| September | 59   | 54   | 39   |
| October   | 63   | 33   | 39   |
| November  | 48   | 38   | 46   |
| December  | 89   | 57   |      |

### **Median DOM**

| Month     | 2019 | 2020 | 2021 |
|-----------|------|------|------|
| January   | 46   | 30   | 33   |
| February  | 38   | 28   | 23   |
| March     | 44   | 21   | 12   |
| April     | 39   | 25   | 8    |
| May       | 28   | 27   | 5    |
| June      | 36   | 26   | 6    |
| July      | 36   | 27   | 10   |
| August    | 41   | 28   | 11   |
| September | 47   | 26   | 22   |
| October   | 41   | 15   | 15   |
| November  | 30   | 23   | 17   |
| December  | 32   | 33   |      |