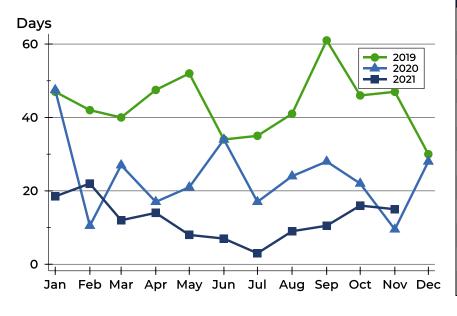

#### **Average DOM**

| Month     | 2019 | 2020 | 2021 |
|-----------|------|------|------|
| January   | 83   | 60   | 39   |
| February  | 56   | 72   | 39   |
| March     | 66   | 43   | 28   |
| April     | 54   | 40   | 22   |
| May       | 62   | 31   | 26   |
| June      | 70   | 39   | 27   |
| July      | 62   | 38   | 28   |
| August    | 72   | 55   | 19   |
| September | 49   | 39   | 44   |
| October   | 55   | 25   | 48   |
| November  | 43   | 56   | 32   |
| December  | 131  | 42   |      |

#### **Median DOM**

| Month     | 2019 | 2020 | 2021 |
|-----------|------|------|------|
| January   | 43   | 28   | 22   |
| February  | 40   | 22   | 12   |
| March     | 67   | 16   | 8    |
| April     | 34   | 25   | 6    |
| May       | 32   | 23   | 3    |
| June      | 53   | 30   | 9    |
| July      | 36   | 15   | 10   |
| August    | 47   | 27   | 7    |
| September | 47   | 21   | 20   |
| October   | 43   | 12   | 16   |
| November  | 28   | 14   | 19   |
| December  | 43   | 23   |      |