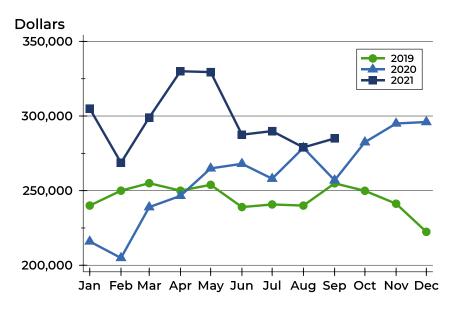

#### **History of Contracts Written**

#### **Average Price**

| Month     | 2019    | 2020    | 2021    |
|-----------|---------|---------|---------|
| January   | 266,998 | 275,577 | 261,718 |
| February  | 230,090 | 215,623 | 304,628 |
| March     | 236,215 | 238,542 | 264,167 |
| April     | 235,235 | 257,123 | 266,177 |
| May       | 217,892 | 256,959 | 265,621 |
| June      | 242,275 | 250,765 | 280,366 |
| July      | 243,422 | 265,908 | 295,136 |
| August    | 257,893 | 261,211 | 265,977 |
| September | 244,155 | 273,890 | 252,502 |
| October   | 291,700 | 260,115 |         |
| November  | 249,259 | 274,623 |         |
| December  | 260,507 | 250,496 |         |

| Month     | 2019    | 2020    | 2021    |
|-----------|---------|---------|---------|
| January   | 232,500 | 255,000 | 250,200 |
| February  | 247,200 | 209,500 | 290,000 |
| March     | 229,950 | 234,500 | 267,450 |
| April     | 232,000 | 229,500 | 239,000 |
| May       | 214,975 | 249,945 | 267,450 |
| June      | 249,950 | 259,625 | 292,000 |
| July      | 232,000 | 256,500 | 280,000 |
| August    | 250,000 | 267,450 | 272,280 |
| September | 227,450 | 257,000 | 277,450 |
| October   | 264,950 | 239,000 |         |
| November  | 264,900 | 265,000 |         |
| December  | 237,500 | 265,000 |         |