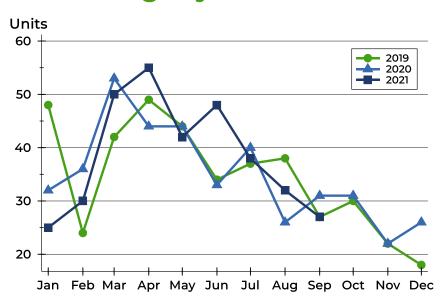

#### **History of Closed Listings**

#### **Closed Listings by Month**

| Month     | 2019 | 2020 | 2021 |
|-----------|------|------|------|
| January   | 13   | 18   | 20   |
| February  | 16   | 16   | 27   |
| March     | 27   | 31   | 28   |
| April     | 18   | 21   | 29   |
| May       | 47   | 31   | 49   |
| June      | 36   | 52   | 41   |
| July      | 38   | 45   | 35   |
| August    | 40   | 33   | 41   |
| September | 24   | 31   | 31   |
| October   | 23   | 35   |      |
| November  | 21   | 24   |      |
| December  | 27   | 25   |      |