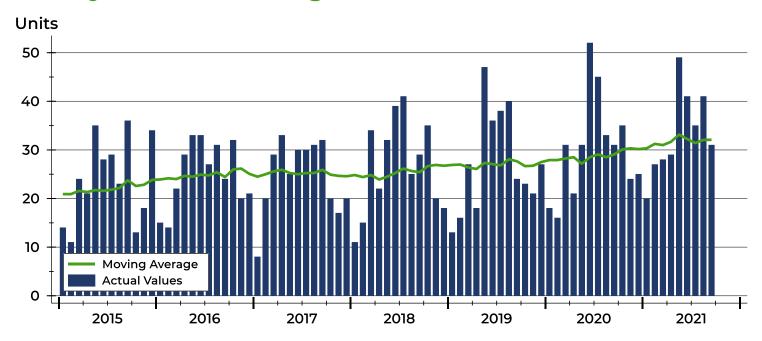

#### **Closed Listings by Month**

| Month     | 2019 | 2020 | 2021 |
|-----------|------|------|------|
| January   | 13   | 18   | 20   |
| February  | 16   | 16   | 27   |
| March     | 27   | 31   | 28   |
| April     | 18   | 21   | 29   |
| May       | 47   | 31   | 49   |
| June      | 36   | 52   | 41   |
| July      | 38   | 45   | 35   |
| August    | 40   | 33   | 41   |
| September | 24   | 31   | 31   |
| October   | 23   | 35   |      |
| November  | 21   | 24   |      |
| December  | 27   | 25   |      |