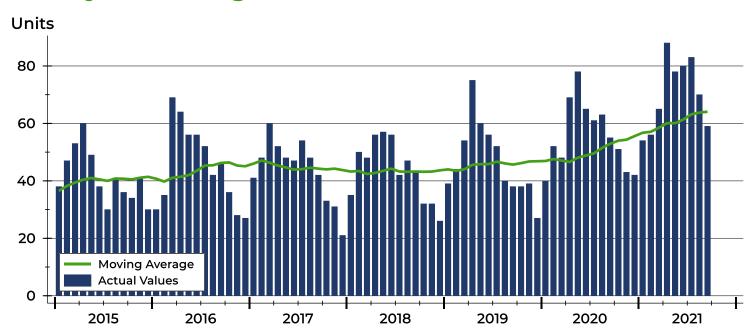

#### **Closed Listings by Month**

| Month     | 2019 | 2020 | 2021 |
|-----------|------|------|------|
| January   | 13   | 18   | 20   |
| February  | 16   | 16   | 27   |
| March     | 27   | 31   | 28   |
| April     | 18   | 21   | 29   |
| May       | 47   | 31   | 49   |
| June      | 36   | 52   | 41   |
| July      | 38   | 45   | 35   |
| August    | 40   | 33   | 41   |
| September | 24   | 31   | 31   |
| October   | 23   | 35   |      |
| November  | 21   | 24   |      |
| December  | 27   | 25   |      |