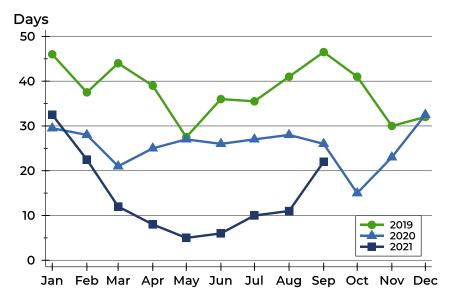

#### **Average DOM**

| Month     | 2019 | 2020 | 2021 |
|-----------|------|------|------|
| January   | 83   | 60   | 39   |
| February  | 56   | 72   | 39   |
| March     | 66   | 43   | 29   |
| April     | 54   | 40   | 22   |
| May       | 62   | 31   | 27   |
| June      | 70   | 39   | 27   |
| July      | 62   | 38   | 29   |
| August    | 72   | 55   | 19   |
| September | 49   | 39   | 46   |
| October   | 55   | 25   |      |
| November  | 43   | 56   |      |
| December  | 131  | 42   |      |

#### **Median DOM**

| Month     | 2019 | 2020 | 2021 |
|-----------|------|------|------|
| January   | 43   | 28   | 22   |
| February  | 40   | 22   | 12   |
| March     | 67   | 16   | 10   |
| April     | 34   | 25   | 5    |
| May       | 32   | 23   | 4    |
| June      | 53   | 30   | 9    |
| July      | 36   | 15   | 11   |
| August    | 47   | 27   | 7    |
| September | 47   | 21   | 22   |
| October   | 43   | 12   |      |
| November  | 28   | 14   |      |
| December  | 43   | 23   |      |