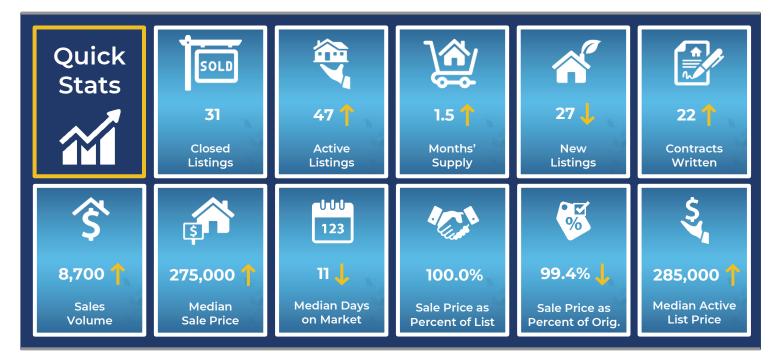

#### **Pottawatomie County Home Sales Remained Constant in September**

Total home sales in Pottawatomie County remained at 31 units last month, the same as in September 2020. Total sales volume was \$8.7 million, up from a year earlier.

The median sale price in September was \$275,000, up from \$258,000 a year earlier. Homes that sold in September were typically on the market for 11 days and sold for 100.0% of their list prices.

#### **Pottawatomie County Active Listings Up at End** of September

The total number of active listings in Pottawatomie County at the end of September was 47 units, up from 42 at the same point in 2020. This represents a 1.5 months' supply of homes available for sale. The median list price of homes on the market at the end of September was \$285.000.

During September, a total of 22 contracts were written up from 21 in September 2020. At the end of the month, there were 59 contracts pending, compared to 55 at the end of September 2020.