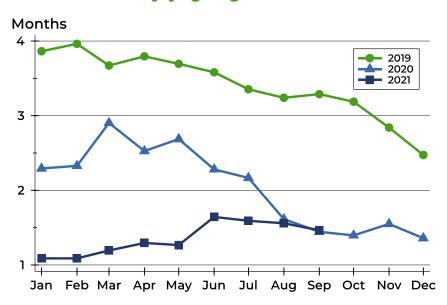

#### **Months' Supply by Month**

| Month     | 2019 | 2020 | 2021 |
|-----------|------|------|------|
| January   | 3.9  | 2.3  | 1.1  |
| February  | 4.0  | 2.3  | 1.1  |
| March     | 3.7  | 2.9  | 1.2  |
| April     | 3.8  | 2.5  | 1.3  |
| May       | 3.7  | 2.7  | 1.3  |
| June      | 3.6  | 2.3  | 1.6  |
| July      | 3.4  | 2.2  | 1.6  |
| August    | 3.2  | 1.6  | 1.6  |
| September | 3.3  | 1.4  | 1.5  |
| October   | 3.2  | 1.4  |      |
| November  | 2.8  | 1.5  |      |
| December  | 2.5  | 1.4  |      |