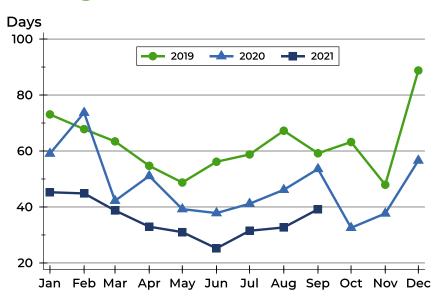

#### **Average DOM**

| Month     | 2019 | 2020 | 2021 |
|-----------|------|------|------|
| January   | 73   | 59   | 45   |
| February  | 68   | 74   | 45   |
| March     | 63   | 42   | 39   |
| April     | 55   | 51   | 33   |
| May       | 49   | 39   | 31   |
| June      | 56   | 38   | 25   |
| July      | 59   | 41   | 31   |
| August    | 67   | 46   | 33   |
| September | 59   | 54   | 39   |
| October   | 63   | 33   |      |
| November  | 48   | 38   |      |
| December  | 89   | 57   |      |

#### **Median DOM**

| Month     | 2019 | 2020 | 2021 |
|-----------|------|------|------|
| January   | 46   | 30   | 33   |
| February  | 38   | 28   | 23   |
| March     | 44   | 21   | 12   |
| April     | 39   | 25   | 8    |
| May       | 28   | 27   | 5    |
| June      | 36   | 26   | 6    |
| July      | 36   | 27   | 10   |
| August    | 41   | 28   | 11   |
| September | 47   | 26   | 22   |
| October   | 41   | 15   |      |
| November  | 30   | 23   |      |
| December  | 32   | 33   |      |