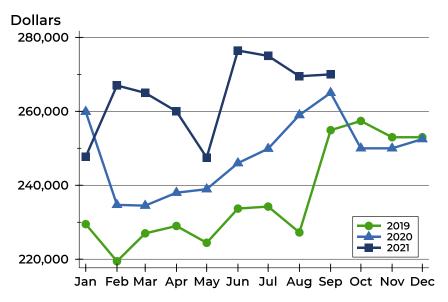

#### **Average Price**

| Month     | 2019    | 2020    | 2021    |
|-----------|---------|---------|---------|
| January   | 269,469 | 261,903 | 266,064 |
| February  | 239,622 | 244,894 | 264,562 |
| March     | 259,167 | 246,959 | 282,018 |
| April     | 195,802 | 231,776 | 248,504 |
| May       | 244,023 | 247,790 | 266,490 |
| June      | 215,347 | 260,992 | 277,099 |
| July      | 229,337 | 247,853 | 271,821 |
| August    | 250,183 | 265,671 | 285,450 |
| September | 242,679 | 254,644 | 280,661 |
| October   | 223,845 | 236,625 |         |
| November  | 266,971 | 296,878 |         |
| December  | 271,739 | 254,176 |         |

| Month     | 2019    | 2020    | 2021    |
|-----------|---------|---------|---------|
| January   | 266,403 | 257,500 | 266,314 |
| February  | 240,750 | 246,700 | 285,000 |
| March     | 224,000 | 231,500 | 275,000 |
| April     | 201,950 | 225,000 | 250,000 |
| May       | 229,000 | 252,000 | 273,000 |
| June      | 212,450 | 236,250 | 260,000 |
| July      | 242,950 | 258,000 | 255,000 |
| August    | 252,500 | 250,000 | 290,000 |
| September | 219,250 | 258,000 | 275,000 |
| October   | 207,000 | 257,000 |         |
| November  | 270,000 | 272,450 |         |
| December  | 260,000 | 258,500 |         |