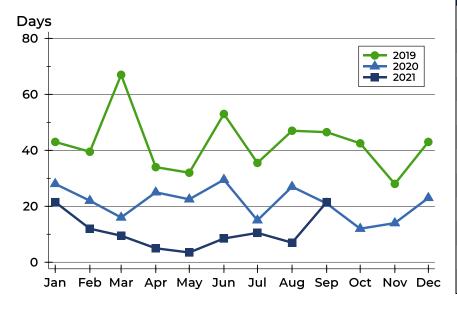

#### **Average DOM**

| Month     | 2019 | 2020 | 2021 |
|-----------|------|------|------|
| January   | 64   | 118  | 65   |
| February  | 60   | 39   | 41   |
| March     | 75   | 88   | 28   |
| April     | 77   | 32   | 35   |
| May       | 61   | 41   | 32   |
| June      | 58   | 47   | 32   |
| July      | 55   | 25   | 10   |
| August    | 65   | 38   | 33   |
| September | 87   | 46   | 27   |
| October   | 46   | 46   |      |
| November  | 53   | 19   |      |
| December  | 43   | 35   |      |

#### **Median DOM**

| Month     | 2019 | 2020 | 2021 |
|-----------|------|------|------|
| January   | 47   | 48   | 19   |
| February  | 42   | 11   | 22   |
| March     | 40   | 27   | 12   |
| April     | 48   | 17   | 14   |
| May       | 52   | 21   | 8    |
| June      | 34   | 34   | 7    |
| July      | 35   | 17   | 3    |
| August    | 41   | 24   | 9    |
| September | 61   | 28   | 11   |
| October   | 46   | 22   |      |
| November  | 47   | 10   |      |
| December  | 30   | 28   |      |