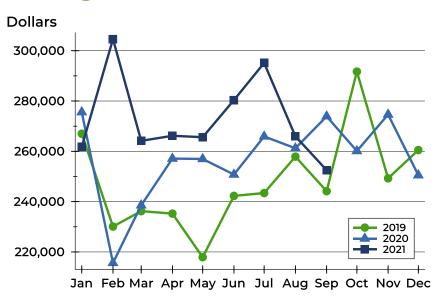

#### **Average Price**

| Month     | 2019    | 2020    | 2021    |
|-----------|---------|---------|---------|
| January   | 269,469 | 261,903 | 266,064 |
| February  | 239,622 | 244,894 | 264,562 |
| March     | 259,167 | 246,959 | 282,018 |
| April     | 195,802 | 231,776 | 248,504 |
| May       | 244,023 | 247,790 | 266,490 |
| June      | 215,347 | 260,992 | 277,099 |
| July      | 229,337 | 247,853 | 271,821 |
| August    | 250,183 | 265,671 | 285,450 |
| September | 242,679 | 254,644 | 280,661 |
| October   | 223,845 | 236,625 |         |
| November  | 266,971 | 296,878 |         |
| December  | 271,739 | 254,176 |         |