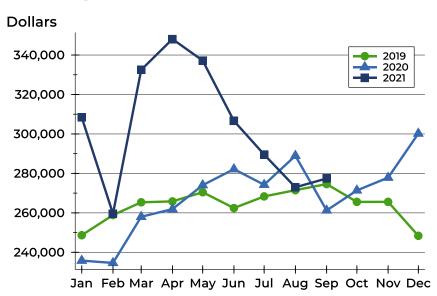

#### **History of New Listings**

#### **Average Price**

| Month     | 2019    | 2020    | 2021    |
|-----------|---------|---------|---------|
| January   | 222,566 | 256,523 | 277,640 |
| February  | 251,719 | 231,047 | 264,803 |
| March     | 239,671 | 263,816 | 311,380 |
| April     | 238,453 | 277,634 | 285,146 |
| May       | 240,025 | 281,910 | 257,901 |
| June      | 227,338 | 262,417 | 260,013 |
| July      | 263,600 | 260,954 | 301,234 |
| August    | 262,045 | 270,965 | 249,599 |
| September | 240,467 | 247,342 | 297,564 |
| October   | 267,382 | 259,397 |         |
| November  | 219,650 | 291,191 |         |
| December  | 226,161 | 281,819 |         |

| Month     | 2019    | 2020    | 2021    |
|-----------|---------|---------|---------|
| January   | 217,000 | 264,500 | 270,000 |
| February  | 245,750 | 208,750 | 252,500 |
| March     | 232,000 | 247,900 | 289,950 |
| April     | 239,000 | 259,750 | 275,000 |
| Мау       | 232,000 | 277,500 | 242,450 |
| June      | 197,150 | 259,750 | 260,000 |
| July      | 253,000 | 261,500 | 295,000 |
| August    | 262,500 | 279,700 | 248,575 |
| September | 212,900 | 239,000 | 310,000 |
| October   | 253,700 | 237,500 |         |
| November  | 202,500 | 280,635 |         |
| December  | 223,500 | 297,500 |         |