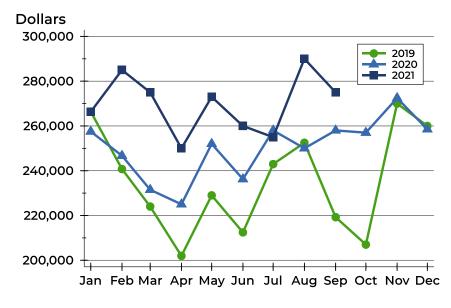

#### **History of Closed Listings**

#### **Average Price**

| Month     | 2019    | 2020    | 2021    |
|-----------|---------|---------|---------|
| January   | 269,469 | 261,903 | 266,064 |
| February  | 239,622 | 244,894 | 264,562 |
| March     | 259,167 | 246,959 | 282,018 |
| April     | 195,802 | 231,776 | 248,504 |
| May       | 244,023 | 247,790 | 266,490 |
| June      | 215,347 | 260,992 | 277,099 |
| July      | 229,337 | 247,853 | 271,821 |
| August    | 250,183 | 265,671 | 285,450 |
| September | 242,679 | 254,644 | 280,661 |
| October   | 223,845 | 236,625 |         |
| November  | 266,971 | 296,878 |         |
| December  | 271,739 | 254,176 |         |

| Month     | 2019    | 2020    | 2021    |
|-----------|---------|---------|---------|
| January   | 266,403 | 257,500 | 266,314 |
| February  | 240,750 | 246,700 | 285,000 |
| March     | 224,000 | 231,500 | 275,000 |
| April     | 201,950 | 225,000 | 250,000 |
| May       | 229,000 | 252,000 | 273,000 |
| June      | 212,450 | 236,250 | 260,000 |
| July      | 242,950 | 258,000 | 255,000 |
| August    | 252,500 | 250,000 | 290,000 |
| September | 219,250 | 258,000 | 275,000 |
| October   | 207,000 | 257,000 |         |
| November  | 270,000 | 272,450 |         |
| December  | 260,000 | 258,500 |         |