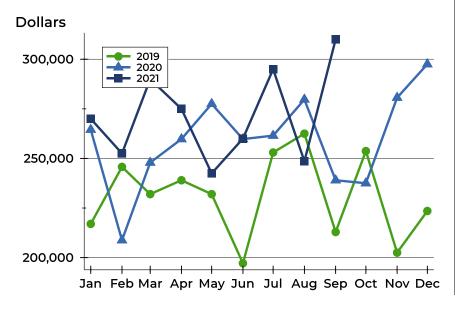

#### **History of New Listings**

#### **New Listings by Month**

| Month     | 2019 | 2020 | 2021 |
|-----------|------|------|------|
| January   | 48   | 32   | 25   |
| February  | 24   | 36   | 30   |
| March     | 42   | 53   | 50   |
| April     | 49   | 44   | 55   |
| May       | 44   | 44   | 42   |
| June      | 34   | 33   | 48   |
| July      | 37   | 40   | 38   |
| August    | 38   | 26   | 32   |
| September | 27   | 31   | 27   |
| October   | 30   | 31   |      |
| November  | 22   | 22   |      |
| December  | 18   | 26   |      |