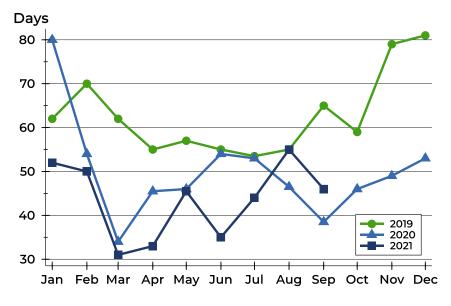

#### **Average DOM**

| Month     | 2019 | 2020 | 2021 |
|-----------|------|------|------|
| January   | 64   | 118  | 65   |
| February  | 60   | 39   | 41   |
| March     | 75   | 88   | 28   |
| April     | 77   | 32   | 35   |
| May       | 61   | 41   | 32   |
| June      | 58   | 47   | 32   |
| July      | 55   | 25   | 10   |
| August    | 65   | 38   | 33   |
| September | 87   | 46   | 27   |
| October   | 46   | 46   |      |
| November  | 53   | 19   |      |
| December  | 43   | 35   |      |

#### **Median DOM**

| Month     | 2019 | 2020 | 2021 |
|-----------|------|------|------|
| January   | 47   | 48   | 19   |
| February  | 42   | 11   | 22   |
| March     | 40   | 27   | 12   |
| April     | 48   | 17   | 14   |
| May       | 52   | 21   | 8    |
| June      | 34   | 34   | 7    |
| July      | 35   | 17   | 3    |
| August    | 41   | 24   | 9    |
| September | 61   | 28   | 11   |
| October   | 46   | 22   |      |
| November  | 47   | 10   |      |
| December  | 30   | 28   |      |