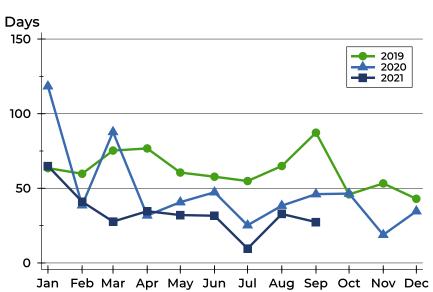

#### **History of Month's Supply**

#### **Months' Supply by Month**

| Month     | 2019 | 2020 | 2021 |
|-----------|------|------|------|
| January   | 3.9  | 2.3  | 1.1  |
| February  | 4.0  | 2.3  | 1.1  |
| March     | 3.7  | 2.9  | 1.2  |
| April     | 3.8  | 2.5  | 1.3  |
| May       | 3.7  | 2.7  | 1.3  |
| June      | 3.6  | 2.3  | 1.6  |
| July      | 3.4  | 2.2  | 1.6  |
| August    | 3.2  | 1.6  | 1.6  |
| September | 3.3  | 1.4  | 1.5  |
| October   | 3.2  | 1.4  |      |
| November  | 2.8  | 1.5  |      |
| December  | 2.5  | 1.4  |      |