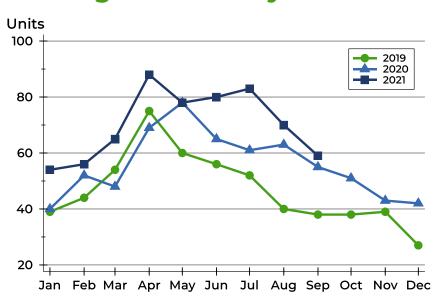

#### **Pending Contracts by Month**

| Month     | 2019 | 2020 | 2021 |
|-----------|------|------|------|
| January   | 39   | 40   | 54   |
| February  | 44   | 52   | 56   |
| March     | 54   | 48   | 65   |
| April     | 75   | 69   | 88   |
| May       | 60   | 78   | 78   |
| June      | 56   | 65   | 80   |
| July      | 52   | 61   | 83   |
| August    | 40   | 63   | 70   |
| September | 38   | 55   | 59   |
| October   | 38   | 51   |      |
| November  | 39   | 43   |      |
| December  | 27   | 42   |      |