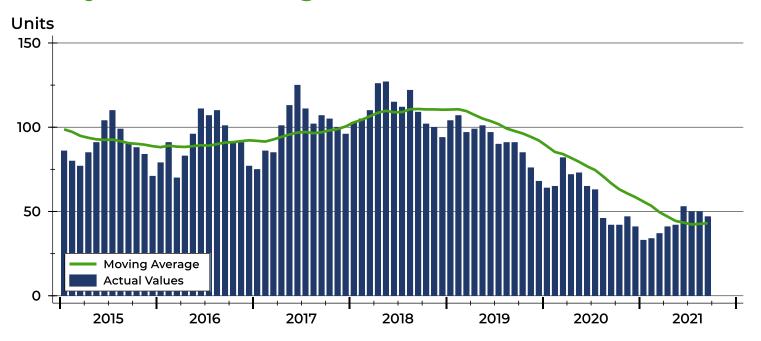

#### **History of Active Listings**

#### **Active Listings by Month**

| Month     | 2019 | 2020 | 2021 |
|-----------|------|------|------|
| January   | 104  | 64   | 33   |
| February  | 107  | 65   | 34   |
| March     | 97   | 82   | 37   |
| April     | 99   | 72   | 41   |
| May       | 101  | 73   | 42   |
| June      | 97   | 65   | 53   |
| July      | 90   | 63   | 50   |
| August    | 91   | 46   | 50   |
| September | 91   | 42   | 47   |
| October   | 85   | 42   |      |
| November  | 76   | 47   |      |
| December  | 68   | 41   |      |