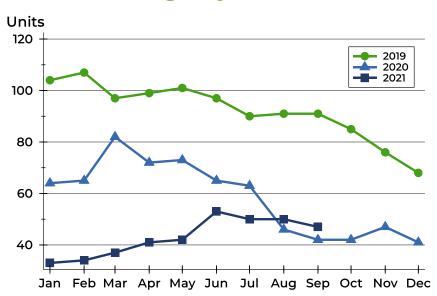

#### **History of Closed Listings**

#### **Active Listings by Month**

| Month     | 2019 | 2020 | 2021 |
|-----------|------|------|------|
| January   | 104  | 64   | 33   |
| February  | 107  | 65   | 34   |
| March     | 97   | 82   | 37   |
| April     | 99   | 72   | 41   |
| May       | 101  | 73   | 42   |
| June      | 97   | 65   | 53   |
| July      | 90   | 63   | 50   |
| August    | 91   | 46   | 50   |
| September | 91   | 42   | 47   |
| October   | 85   | 42   |      |
| November  | 76   | 47   |      |
| December  | 68   | 41   |      |