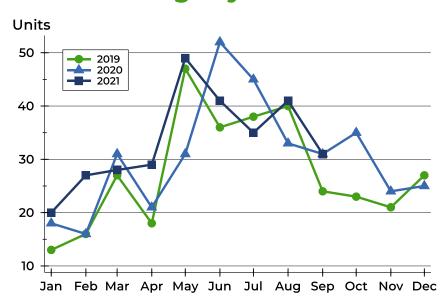

#### **Closed Listings by Month**

| Month     | 2019 | 2020 | 2021 |
|-----------|------|------|------|
| January   | 13   | 18   | 20   |
| February  | 16   | 16   | 27   |
| March     | 27   | 31   | 28   |
| April     | 18   | 21   | 29   |
| May       | 47   | 31   | 49   |
| June      | 36   | 52   | 41   |
| July      | 38   | 45   | 35   |
| August    | 40   | 33   | 41   |
| September | 24   | 31   | 31   |
| October   | 23   | 35   |      |
| November  | 21   | 24   |      |
| December  | 27   | 25   |      |