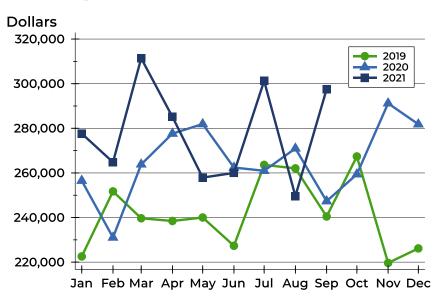

#### **History of Active Listings**

#### **Active Listings by Month**

| Month     | 2019 | 2020 | 2021 |
|-----------|------|------|------|
| January   | 104  | 64   | 33   |
| February  | 107  | 65   | 34   |
| March     | 97   | 82   | 37   |
| April     | 99   | 72   | 41   |
| May       | 101  | 73   | 42   |
| June      | 97   | 65   | 53   |
| July      | 90   | 63   | 50   |
| August    | 91   | 46   | 50   |
| September | 91   | 42   | 47   |
| October   | 85   | 42   |      |
| November  | 76   | 47   |      |
| December  | 68   | 41   |      |