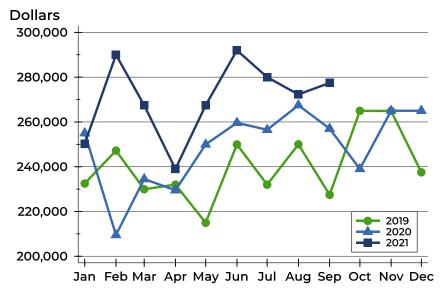

#### **Average Price**

| Month     | 2019    | 2020    | 2021    |
|-----------|---------|---------|---------|
| January   | 248,669 | 235,787 | 308,385 |
| February  | 258,874 | 234,610 | 259,565 |
| March     | 265,351 | 258,014 | 332,489 |
| April     | 265,807 | 261,901 | 348,095 |
| May       | 270,449 | 274,036 | 337,200 |
| June      | 262,429 | 282,150 | 306,614 |
| July      | 268,322 | 274,238 | 289,574 |
| August    | 271,501 | 288,946 | 272,958 |
| September | 274,589 | 261,224 | 277,430 |
| October   | 265,558 | 271,369 |         |
| November  | 265,572 | 277,857 |         |
| December  | 248,359 | 300,205 |         |