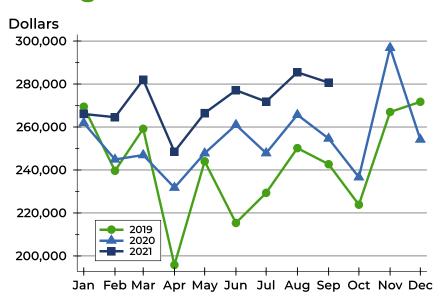

| Month     | 2019    | 2020    | 2021    |
|-----------|---------|---------|---------|
| January   | 266,403 | 257,500 | 266,314 |
| February  | 240,750 | 246,700 | 285,000 |
| March     | 224,000 | 231,500 | 275,000 |
| April     | 201,950 | 225,000 | 250,000 |
| May       | 229,000 | 252,000 | 273,000 |
| June      | 212,450 | 236,250 | 260,000 |
| July      | 242,950 | 258,000 | 255,000 |
| August    | 252,500 | 250,000 | 290,000 |
| September | 219,250 | 258,000 | 275,000 |
| October   | 207,000 | 257,000 |         |
| November  | 270,000 | 272,450 |         |
| December  | 260,000 | 258,500 |         |