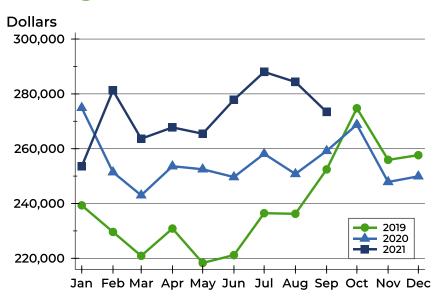

#### **Average Price**

| Month     | 2019    | 2020    | 2021    |
|-----------|---------|---------|---------|
| January   | 269,469 | 261,903 | 266,064 |
| February  | 239,622 | 244,894 | 264,562 |
| March     | 259,167 | 246,959 | 282,018 |
| April     | 195,802 | 231,776 | 248,504 |
| May       | 244,023 | 247,790 | 266,490 |
| June      | 215,347 | 260,992 | 277,099 |
| July      | 229,337 | 247,853 | 271,821 |
| August    | 250,183 | 265,671 | 285,450 |
| September | 242,679 | 254,644 | 280,661 |
| October   | 223,845 | 236,625 |         |
| November  | 266,971 | 296,878 |         |
| December  | 271,739 | 254,176 |         |

| Month     | 2019    | 2020    | 2021    |
|-----------|---------|---------|---------|
| January   | 266,403 | 257,500 | 266,314 |
| February  | 240,750 | 246,700 | 285,000 |
| March     | 224,000 | 231,500 | 275,000 |
| April     | 201,950 | 225,000 | 250,000 |
| May       | 229,000 | 252,000 | 273,000 |
| June      | 212,450 | 236,250 | 260,000 |
| July      | 242,950 | 258,000 | 255,000 |
| August    | 252,500 | 250,000 | 290,000 |
| September | 219,250 | 258,000 | 275,000 |
| October   | 207,000 | 257,000 |         |
| November  | 270,000 | 272,450 |         |
| December  | 260,000 | 258,500 |         |