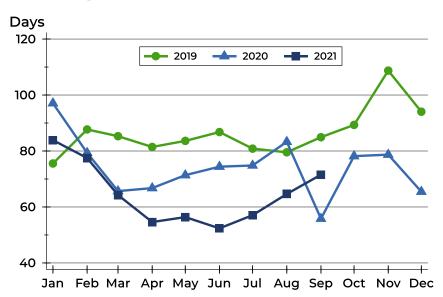

#### **History of Month's Supply**

#### **Average DOM**

| Month     | 2019 | 2020       | 2021 |
|-----------|------|------------|------|
| January   | 76   | 97         | 84   |
| February  | 88   | 79         | 78   |
| March     | 85   | 66         | 64   |
| April     | 81   | 67         | 55   |
| May       | 84   | <b>7</b> 1 | 56   |
| June      | 87   | 74         | 52   |
| July      | 81   | 75         | 57   |
| August    | 80   | 83         | 65   |
| September | 85   | 56         | 72   |
| October   | 89   | 78         |      |
| November  | 109  | 79         |      |
| December  | 94   | 65         |      |

#### **Median DOM**

| Month     | 2019 | 2020 | 2021 |
|-----------|------|------|------|
| January   | 62   | 80   | 52   |
| February  | 70   | 54   | 50   |
| March     | 62   | 34   | 31   |
| April     | 55   | 46   | 33   |
| May       | 57   | 46   | 46   |
| June      | 55   | 54   | 35   |
| July      | 54   | 53   | 44   |
| August    | 55   | 47   | 55   |
| September | 65   | 39   | 46   |
| October   | 59   | 46   |      |
| November  | 79   | 49   |      |
| December  | 81   | 53   |      |