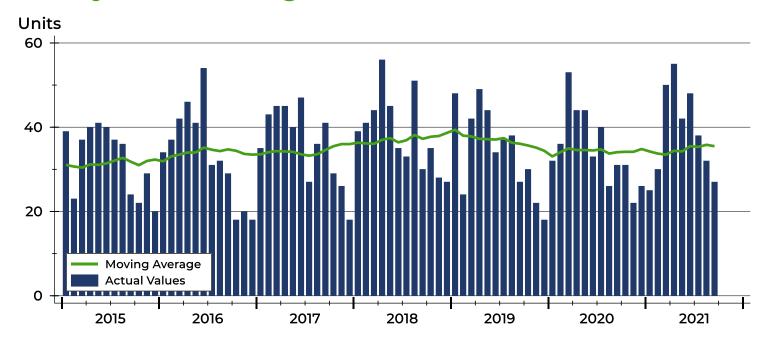

3%  |
| Cu                                  | Median List Price  | 310,000 | 239,000           | 29.7%  |
| ē                                   | New Listings       | 347     | 339               | 2.4%   |
| o-Daí                               | Volume (1,000s)    | 96,918  | 88,939            | 9.0%   |
| Year-to-Date                        | Average List Price | 279,302 | 262,358           | 6.5%   |
| λ                                   | Median List Price  | 270,000 | 257,500           | 4.9%   |

A total of 27 new listings were added in Pottawatomie County during September, down 12.9% from the same month in 2020. Year-to-date Pottawatomie County has seen 347 new listings.

The median list price of these homes was \$310,000 up from \$239,000 in 2020.

#### **History of New Listings**







#### Pottawatomie County New Listings Analysis

#### **New Listings by Month**



| Month     | 2019 | 2020 | 2021 |
|-----------|------|------|------|
| January   | 48   | 32   | 25   |
| February  | 24   | 36   | 30   |
| March     | 42   | 53   | 50   |
| April     | 49   | 44   | 55   |
| May       | 44   | 44   | 42   |
| June      | 34   | 33   | 48   |
| July      | 37   | 40   | 38   |
| August    | 38   | 26   | 32   |
| September | 27   | 31   | 27   |
| October   | 30   | 31   |      |
| November  | 22   | 22   |      |
| December  | 18   | 26   |      |

#### **New Listings by Price Range**

| Price Range         | New Li<br>Number | istings<br>Percent | List I<br>Average | Price<br>Median | Days on<br>Avg. | Market<br>Med. | Price as 9<br>Avg. | % of Orig.<br>Med. |
|---