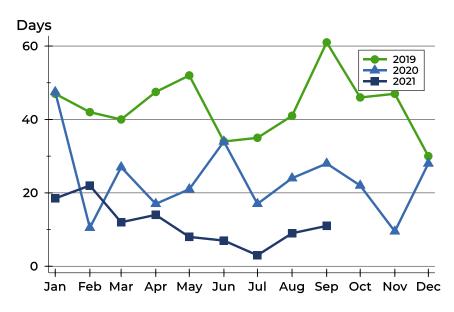

#### **History of Contracts Written**

#### **Average DOM**

| Month     | 2019 | 2020 | 2021 |
|-----------|------|------|------|
| January   | 83   | 60   | 39   |
| February  | 56   | 72   | 39   |
| March     | 66   | 43   | 29   |
| April     | 54   | 40   | 22   |
| May       | 62   | 31   | 27   |
| June      | 70   | 39   | 27   |
| July      | 62   | 38   | 29   |
| August    | 72   | 55   | 19   |
| September | 49   | 39   | 46   |
| October   | 55   | 25   |      |
| November  | 43   | 56   |      |
| December  | 131  | 42   |      |

#### **Median DOM**

| Month     | 2019 | 2020 | 2021 |
|-----------|------|------|------|
| January   | 43   | 28   | 22   |
| February  | 40   | 22   | 12   |
| March     | 67   | 16   | 10   |
| April     | 34   | 25   | 5    |
| May       | 32   | 23   | 4    |
| June      | 53   | 30   | 9    |
| July      | 36   | 15   | 11   |
| August    | 47   | 27   | 7    |
| September | 47   | 21   | 22   |
| October   | 43   | 12   |      |
| November  | 28   | 14   |      |
| December  | 43   | 23   |      |