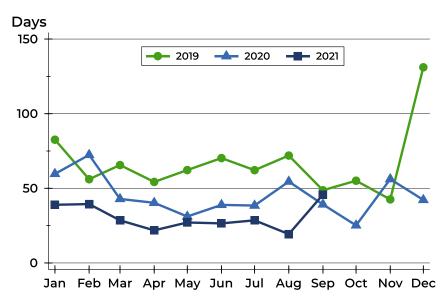

#### **Average DOM**

| Month     | 2019 | 2020 | 2021 |
|-----------|------|------|------|
| January   | 64   | 118  | 65   |
| February  | 60   | 39   | 41   |
| March     | 75   | 88   | 28   |
| April     | 77   | 32   | 35   |
| May       | 61   | 41   | 32   |
| June      | 58   | 47   | 32   |
| July      | 55   | 25   | 10   |
| August    | 65   | 38   | 33   |
| September | 87   | 46   | 27   |
| October   | 46   | 46   |      |
| November  | 53   | 19   |      |
| December  | 43   | 35   |      |