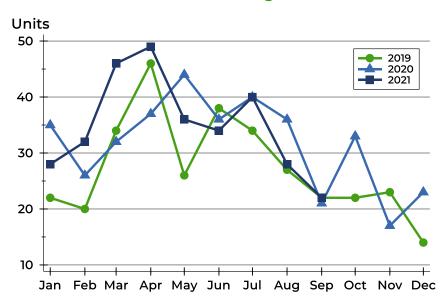

#### **Closed Listings by Month**

| Month     | 2019 | 2020 | 2021 |
|-----------|------|------|------|
| January   | 13   | 18   | 20   |
| February  | 16   | 16   | 27   |
| March     | 27   | 31   | 28   |
| April     | 18   | 21   | 29   |
| May       | 47   | 31   | 49   |
| June      | 36   | 52   | 41   |
| July      | 38   | 45   | 35   |
| August    | 40   | 33   | 41   |
| September | 24   | 31   | 31   |
| October   | 23   | 35   |      |
| November  | 21   | 24   |      |
| December  | 27   | 25   |      |