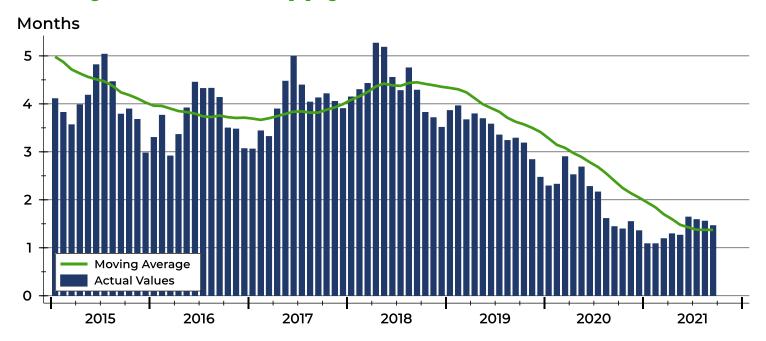

44   |
| August    | 55   | 47   | 55   |
| September | 65   | 39   | 46   |
| October   | 59   | 46   |      |
| November  | 79   | 49   |      |
| December  | 81   | 53   |      |



## **Pottawatomie County Months' Supply Analysis**

#### **Months' Supply by Month**



| Month     | 2019 | 2020 | 2021 |
|-----------|------|------|------|
| January   | 3.9  | 2.3  | 1.1  |
| February  | 4.0  | 2.3  | 1.1  |
| March     | 3.7  | 2.9  | 1.2  |
| April     | 3.8  | 2.5  | 1.3  |
| May       | 3.7  | 2.7  | 1.3  |
| June      | 3.6  | 2.3  | 1.6  |
| July      | 3.4  | 2.2  | 1.6  |
| August    | 3.2  | 1.6  | 1.6  |
| September | 3.3  | 1.4  | 1.5  |
| October   | 3.2  | 1.4  |      |
| November  | 2.8  | 1.5  |      |
| December  | 2.5  | 1.4  |      |

#### **History of Month's Supply**





#### Pottawatomie County New Listings Analysis

| Summary Statistics for New Listings |                    | 2021    | September<br>2020 | Change |
|-------------------------------------|--------------------|---------|-------------------|--------|
| ţ                                   | New Listings       | 27      | 31                | -12.9% |
| Month                               | Volume (1,000s)    | 8,034   | 7,668             | 4.8%   |
| Current                             | Average List Price | 297,564 | 247,342           | 20.3%  |
| Cu                                  | Median List Price  | 310,000 | 239,000           | 29.7%  |
| ē                                   | New Listings       | 347     | 339               | 2.4%   |
| o-Daí                               | Volume (