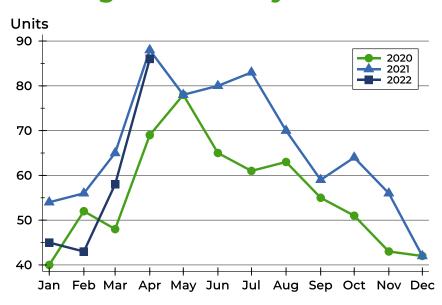

#### **Pending Contracts by Month**

| Month     | 2020 | 2021 | 2022 |
|-----------|------|------|------|
| January   | 40   | 54   | 45   |
| February  | 52   | 56   | 43   |
| March     | 48   | 65   | 58   |
| April     | 69   | 88   | 86   |
| May       | 78   | 78   |      |
| June      | 65   | 80   |      |
| July      | 61   | 83   |      |
| August    | 63   | 70   |      |
| September | 55   | 59   |      |
| October   | 51   | 64   |      |
| November  | 43   | 56   |      |
| December  | 42   | 42   |      |