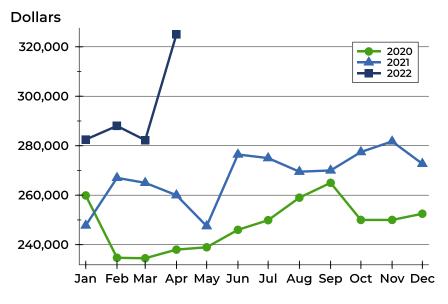

### **Average Price**

| Month     | 2020    | 2021    | 2022    |
|-----------|---------|---------|---------|
| January   | 261,903 | 266,064 | 284,752 |
| February  | 244,894 | 264,562 | 305,443 |
| March     | 246,959 | 282,018 | 275,167 |
| April     | 231,776 | 248,504 | 304,253 |
| May       | 247,790 | 266,490 |         |
| June      | 260,992 | 277,099 |         |
| July      | 247,853 | 271,821 |         |
| August    | 265,671 | 275,567 |         |
| September | 250,749 | 277,140 |         |
| October   | 236,625 | 304,775 |         |
| November  | 296,878 | 275,848 |         |
| December  | 254,176 | 265,343 |         |

| Month     | 2020    | 2021    | 2022    |
|-----------|---------|---------|---------|
| January   | 257,500 | 266,314 | 265,500 |
| February  | 246,700 | 285,000 | 320,000 |
| March     | 231,500 | 275,000 | 289,400 |
| April     | 225,000 | 250,000 | 275,000 |
| May       | 252,000 | 273,000 |         |
| June      | 236,250 | 260,000 |         |
| July      | 258,000 | 255,000 |         |
| August    | 250,000 | 281,200 |         |
| September | 256,500 | 271,500 |         |
| October   | 257,000 | 288,500 |         |
| November  | 272,450 | 260,000 |         |
| December  | 258,500 | 278,500 |         |