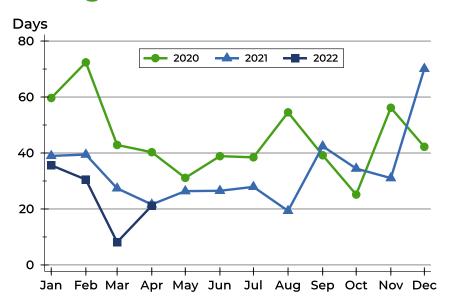

#### **Average DOM**

| Month     | 2020 | 2021 | 2022 |
|-----------|------|------|------|
| January   | 60   | 39   | 36   |
| February  | 72   | 39   | 31   |
| March     | 43   | 27   | 8    |
| April     | 40   | 22   | 21   |
| May       | 31   | 26   |      |
| June      | 39   | 27   |      |
| July      | 38   | 28   |      |
| August    | 55   | 19   |      |
| September | 39   | 42   |      |
| October   | 25   | 34   |      |
| November  | 56   | 31   |      |
| December  | 42   | 70   |      |

#### **Median DOM**

| Month     | 2020 | 2021 | 2022 |
|-----------|------|------|------|
| January   | 28   | 22   | 8    |
| February  | 22   | 12   | 6    |
| March     | 16   | 8    | 4    |
| April     | 25   | 6    | 8    |
| May       | 23   | 3    |      |
| June      | 30   | 9    |      |
| July      | 15   | 10   |      |
| August    | 27   | 7    |      |
| September | 21   | 18   |      |
| October   | 12   | 15   |      |
| November  | 14   | 14   |      |
| December  | 23   | 27   |      |