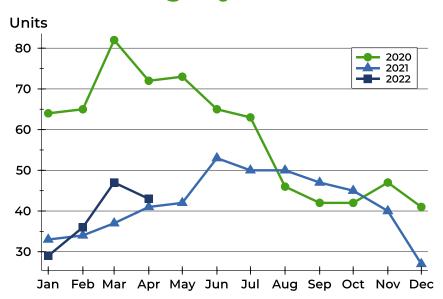

### **Closed Listings by Month**

| Month     | 2020 | 2021 | 2022 |
|-----------|------|------|------|
| January   | 18   | 20   | 21   |
| February  | 16   | 27   | 25   |
| March     | 31   | 28   | 14   |
| April     | 21   | 29   | 25   |
| May       | 31   | 49   |      |
| June      | 52   | 41   |      |
| July      | 45   | 35   |      |
| August    | 33   | 44   |      |
| September | 32   | 32   |      |
| October   | 35   | 30   |      |
| November  | 24   | 39   |      |
| December  | 25   | 30   |      |