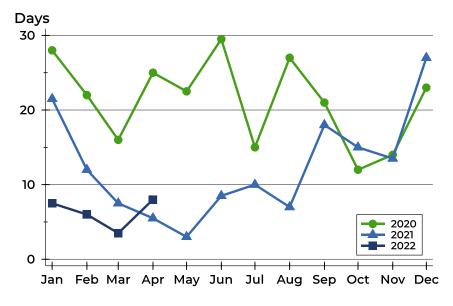

#### **Average DOM**

| Month     | 2020 | 2021 | 2022 |
|-----------|------|------|------|
| January   | 118  | 65   | 40   |
| February  | 39   | 41   | 30   |
| March     | 88   | 28   | 26   |
| April     | 32   | 35   | 20   |
| May       | 41   | 32   |      |
| June      | 47   | 32   |      |
| July      | 25   | 10   |      |
| August    | 38   | 32   |      |
| September | 48   | 27   |      |
| October   | 46   | 34   |      |
| November  | 19   | 35   |      |
| December  | 35   | 55   |      |

#### **Median DOM**

| Month     | 2020 | 2021 | 2022 |
|-----------|------|------|------|
| January   | 48   | 19   | 24   |
| February  | 11   | 22   | 9    |
| March     | 27   | 12   | 6    |
| April     | 17   | 14   | 3    |
| May       | 21   | 8    |      |
| June      | 34   | 7    |      |
| July      | 17   | 3    |      |
| August    | 24   | 9    |      |
| September | 28   | 11   |      |
| October   | 22   | 14   |      |
| November  | 10   | 15   |      |
| December  | 28   | 24   |      |