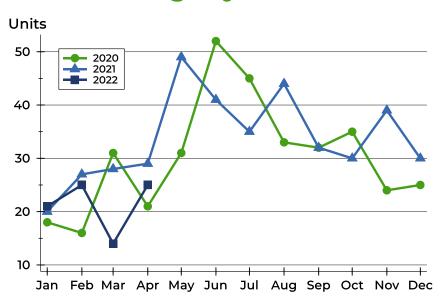

### **Active Listings by Month**

| Month     | 2020 | 2021 | 2022 |
|-----------|------|------|------|
| January   | 64   | 33   | 29   |
| February  | 65   | 34   | 36   |
| March     | 82   | 37   | 47   |
| April     | 72   | 41   | 43   |
| May       | 73   | 42   |      |
| June      | 65   | 53   |      |
| July      | 63   | 50   |      |
| August    | 46   | 50   |      |
| September | 42   | 47   |      |
| October   | 42   | 45   |      |
| November  | 47   | 40   |      |
| December  | 41   | 27   |      |