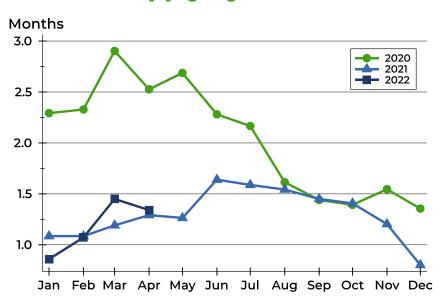

#### **Months' Supply by Month**

| Month     | 2020 | 2021 | 2022 |
|-----------|------|------|------|
| January   | 2.3  | 1.1  | 0.9  |
| February  | 2.3  | 1.1  | 1.1  |
| March     | 2.9  | 1.2  | 1.4  |
| April     | 2.5  | 1.3  | 1.3  |
| May       | 2.7  | 1.3  |      |
| June      | 2.3  | 1.6  |      |
| July      | 2.2  | 1.6  |      |
| August    | 1.6  | 1.5  |      |
| September | 1.4  | 1.4  |      |
| October   | 1.4  | 1.4  |      |
| November  | 1.5  | 1.2  |      |
| December  | 1.4  | 0.8  |      |