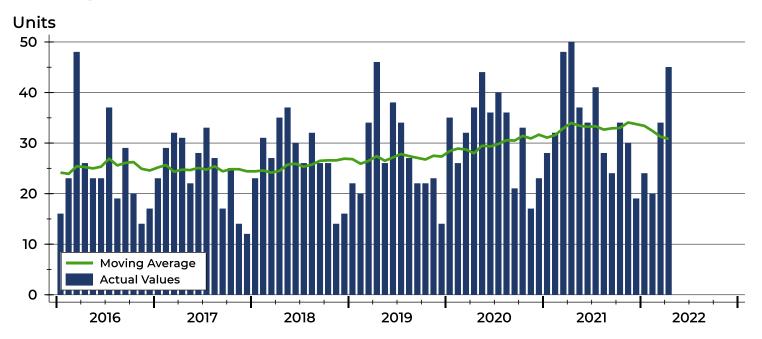

#### **Months' Supply by Month**

| Month     | 2020 | 2021 | 2022 |
|-----------|------|------|------|
| January   | 2.3  | 1.1  | 0.9  |
| February  | 2.3  | 1.1  | 1.1  |
| March     | 2.9  | 1.2  | 1.4  |
| April     | 2.5  | 1.3  | 1.3  |
| May       | 2.7  | 1.3  |      |
| June      | 2.3  | 1.6  |      |
| July      | 2.2  | 1.6  |      |
| August    | 1.6  | 1.5  |      |
| September | 1.4  | 1.4  |      |
| October   | 1.4  | 1.4  |      |
| November  | 1.5  | 1.2  |      |
| December  | 1.4  | 0.8  |      |