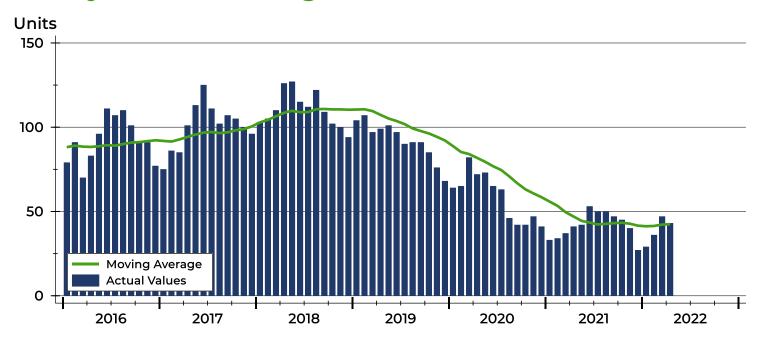

# **Pottawatomie County Active Listings Analysis**

|                | mmary Statistics<br>Active Listings | 2022    | End of April<br>2021 | Change |
|----------------|-------------------------------------|---------|----------------------|--------|
| Act            | tive Listings                       | 43      | 41                   | 4.9%   |
| Vo             | lume (1,000s)                       | 15,489  | 14,272               | 8.5%   |
| Months' Supply |                                     | 1.3     | 1.3                  | 0.0%   |
| ge             | List Price                          | 360,213 | 348,095              | 3.5%   |
| Avera          | Days on Market                      | 63      | 55                   | 14.5%  |
| ¥              | Percent of Original                 | 99.4%   | 99.9%                | -0.5%  |
| 2              | List Price                          | 385,000 | 330,000              | 16.7%  |
| Median         | Days on Market                      | 49      | 33                   | 48.5%  |
| Σ              | Percent of Original                 | 100.0%  | 100.0%               | 0.0%   |

A total of 43 homes were available for sale in Pottawatomie County at the end of April. This represents a 1.3 months' supply of active listings.

The median list price of homes on the market at the end of April was \$385,000, up 16.7% from 2021. The typical time on market for active listings was 49 days, up from 33 days a year earlier.