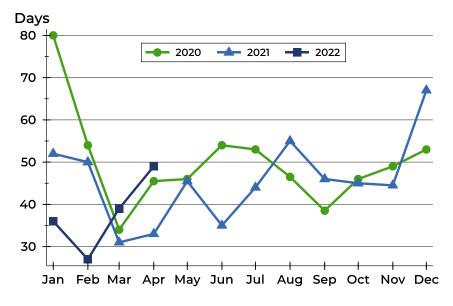

#### **Average DOM**

| Month     | 2020 | 2021 | 2022 |
|-----------|------|------|------|
| January   | 118  | 65   | 40   |
| February  | 39   | 41   | 30   |
| March     | 88   | 28   | 26   |
| April     | 32   | 35   | 20   |
| May       | 41   | 32   |      |
| June      | 47   | 32   |      |
| July      | 25   | 10   |      |
| August    | 38   | 32   |      |
| September | 48   | 27   |      |
| October   | 46   | 34   |      |
| November  | 19   | 35   |      |
| December  | 35   | 55   |      |

#### **Median DOM**

| Month     | 2020 | 2021 | 2022 |
|-----------|------|------|------|
| January   | 48   | 19   | 24   |
| February  | 11   | 22   | 9    |
| March     | 27   | 12   | 6    |
| April     | 17   | 14   | 3    |
| May       | 21   | 8    |      |
| June      | 34   | 7    |      |
| July      | 17   | 3    |      |
| August    | 24   | 9    |      |
| September | 28   | 11   |      |
| October   | 22   | 14   |      |
| November  | 10   | 15   |      |
| December  | 28   | 24   |      |