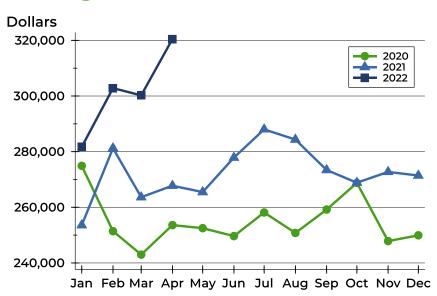

| Month     | 2020    | 2021    | 2022    |
|-----------|---------|---------|---------|
| January   | 257,500 | 266,314 | 265,500 |
| February  | 246,700 | 285,000 | 320,000 |
| March     | 231,500 | 275,000 | 289,400 |
| April     | 225,000 | 250,000 | 275,000 |
| May       | 252,000 | 273,000 |         |
| June      | 236,250 | 260,000 |         |
| July      | 258,000 | 255,000 |         |
| August    | 250,000 | 281,200 |         |
| September | 256,500 | 271,500 |         |
| October   | 257,000 | 288,500 |         |
| November  | 272,450 | 260,000 |         |
| December  | 258,500 | 278,500 |         |