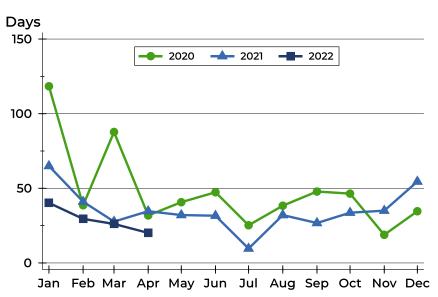

#### **Average DOM**

| Month     | 2020 | 2021 | 2022 |
|-----------|------|------|------|
| January   | 118  | 65   | 40   |
| February  | 39   | 41   | 30   |
| March     | 88   | 28   | 26   |
| April     | 32   | 35   | 20   |
| May       | 41   | 32   |      |
| June      | 47   | 32   |      |
| July      | 25   | 10   |      |
| August    | 38   | 32   |      |
| September | 48   | 27   |      |
| October   | 46   | 34   |      |
| November  | 19   | 35   |      |
| December  | 35   | 55   |      |