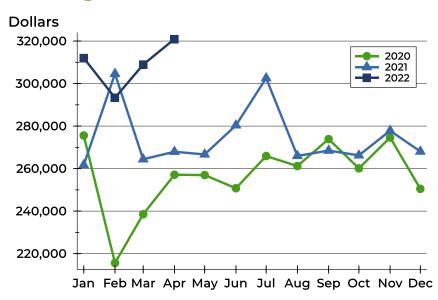

### **Average Price**

| Month     | 2020    | 2021    | 2022    |
|-----------|---------|---------|---------|
| January   | 261,903 | 266,064 | 284,752 |
| February  | 244,894 | 264,562 | 305,443 |
| March     | 246,959 | 282,018 | 275,167 |
| April     | 231,776 | 248,504 | 304,253 |
| May       | 247,790 | 266,490 |         |
| June      | 260,992 | 277,099 |         |
| July      | 247,853 | 271,821 |         |
| August    | 265,671 | 275,567 |         |
| September | 250,749 | 277,140 |         |
| October   | 236,625 | 304,775 |         |
| November  | 296,878 | 275,848 |         |
| December  | 254,176 | 265,343 |         |

| Month     | 2020    | 2021    | 2022    |
|-----------|---------|---------|---------|
| January   | 257,500 | 266,314 | 265,500 |
| February  | 246,700 | 285,000 | 320,000 |
| March     | 231,500 | 275,000 | 289,400 |
| April     | 225,000 | 250,000 | 275,000 |
| May       | 252,000 | 273,000 |         |
| June      | 236,250 | 260,000 |         |
| July      | 258,000 | 255,000 |         |
| August    | 250,000 | 281,200 |         |
| September | 256,500 | 271,500 |         |
| October   | 257,000 | 288,500 |         |
| November  | 272,450 | 260,000 |         |
| December  | 258,500 | 278,500 |         |