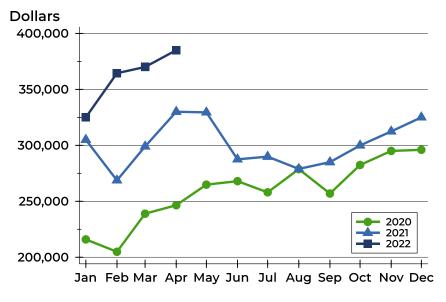

### **Average Price**

| Month     | 2020    | 2021    | 2022    |
|-----------|---------|---------|---------|
| January   | 256,523 | 277,640 | 335,882 |
| February  | 231,047 | 264,803 | 339,755 |
| March     | 263,816 | 309,779 | 309,331 |
| April     | 277,634 | 286,386 | 348,811 |
| May       | 281,910 | 257,544 |         |
| June      | 262,417 | 259,931 |         |
| July      | 260,954 | 308,895 |         |
| August    | 270,965 | 250,224 |         |
| September | 247,342 | 307,825 |         |
| October   | 259,397 | 283,383 |         |
| November  | 291,191 | 301,862 |         |
| December  | 281,819 | 227,186 |         |