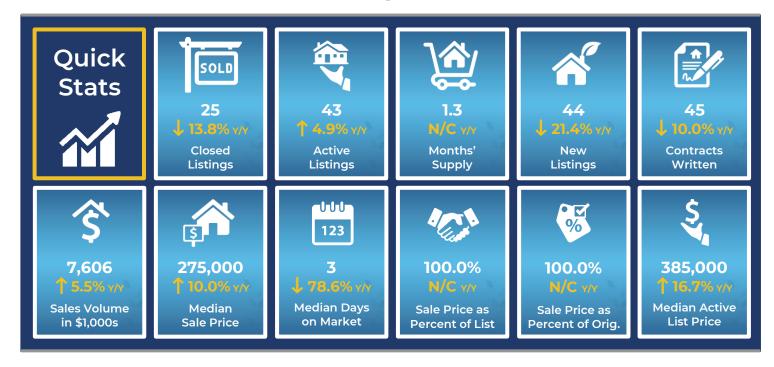

#### **Pottawatomie County Home Sales Fell in April**

Total home sales in Pottawatomie County fell last month to 25 units, compared to 29 units in April 2021. Total sales volume was \$7.6 million, up from a year earlier.

The median sale price in April was \$275,000, up from \$250,000 a year earlier. Homes that sold in April were typically on the market for 3 days and sold for 100.0% of their list prices.

### Pottawatomie County Active Listings Up at End of April

The total number of active listings in Pottawatomie County at the end of April was 43 units, up from 41 at the same point in 2021. This represents a 1.3 months' supply of homes available for sale. The median list price of homes on the market at the end of April was \$385,000.

During April, a total of 45 contracts were written down from 50 in April 2021. At the end of the month, there were 86 contracts still pending.