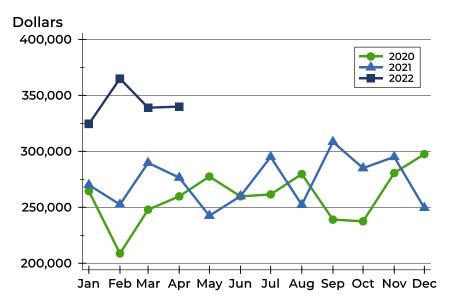

### **Average Price**

| Month     | 2020    | 2021    | 2022    |
|-----------|---------|---------|---------|
| January   | 235,787 | 308,385 | 312,066 |
| February  | 234,610 | 259,565 | 333,767 |
| March     | 258,014 | 332,489 | 343,857 |
| April     | 261,901 | 348,095 | 360,213 |
| May       | 274,036 | 337,200 |         |
| June      | 282,150 | 306,614 |         |
| July      | 274,238 | 289,574 |         |
| August    | 288,946 | 272,958 |         |
| September | 261,224 | 277,430 |         |
| October   | 271,369 | 291,840 |         |
| November  | 277,857 | 299,078 |         |
| December  | 300,205 | 298,563 |         |

| Month     | 2020    | 2021    | 2022    |
|-----------|---------|---------|---------|
| January   | 215,950 | 305,000 | 325,000 |
| February  | 204,900 | 268,700 | 364,450 |
| March     | 238,950 | 299,000 | 370,000 |
| April     | 246,500 | 330,000 | 385,000 |
| May       | 264,900 | 329,450 |         |
| June      | 268,000 | 287,500 |         |
| July      | 258,000 | 289,900 |         |
| August    | 278,725 | 278,950 |         |
| September | 256,950 | 285,000 |         |
| October   | 282,450 | 299,900 |         |
| November  | 295,000 | 312,450 |         |
| December  | 296,000 | 325,000 |         |