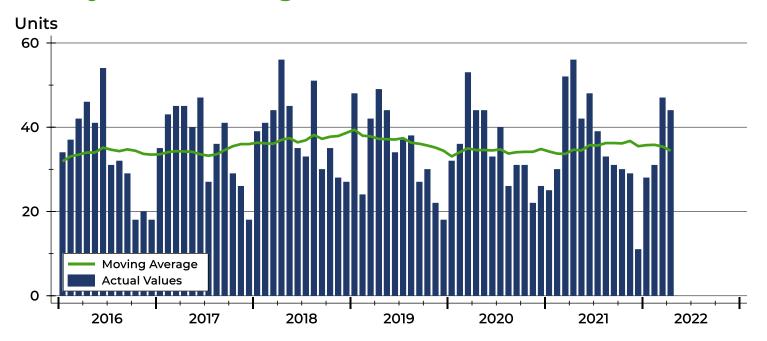

### **Closed Listings by Month**

| Month     | 2020 | 2021 | 2022 |
|-----------|------|------|------|
| January   | 18   | 20   | 21   |
| February  | 16   | 27   | 25   |
| March     | 31   | 28   | 14   |
| April     | 21   | 29   | 25   |
| May       | 31   | 49   |      |
| June      | 52   | 41   |      |
| July      | 45   | 35   |      |
| August    | 33   | 44   |      |
| September | 32   | 32   |      |
| October   | 35   | 30   |      |
| November  | 24   | 39   |      |
| December  | 25   | 30   |      |