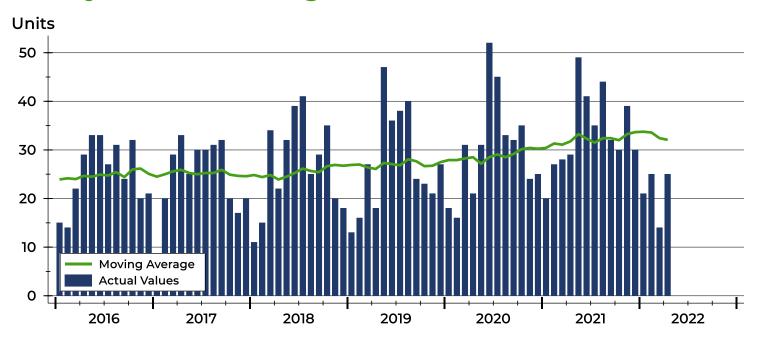

### **Closed Listings by Month**

| Month     | 2020 | 2021 | 2022 |
|-----------|------|------|------|
| January   | 18   | 20   | 21   |
| February  | 16   | 27   | 25   |
| March     | 31   | 28   | 14   |
| April     | 21   | 29   | 25   |
| May       | 31   | 49   |      |
| June      | 52   | 41   |      |
| July      | 45   | 35   |      |
| August    | 33   | 44   |      |
| September | 32   | 32   |      |
| October   | 35   | 30   |      |
| November  | 24   | 39   |      |
| December  | 25   | 30   |      |