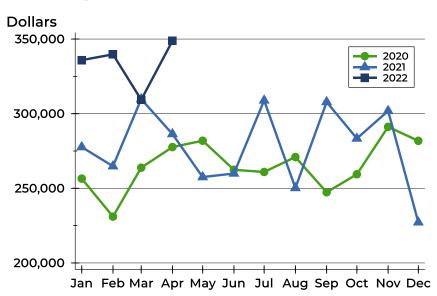

### **Average Price**

| Month     | 2020    | 2021    | 2022    |
|-----------|---------|---------|---------|
| January   | 261,903 | 266,064 | 284,752 |
| February  | 244,894 | 264,562 | 305,443 |
| March     | 246,959 | 282,018 | 275,167 |
| April     | 231,776 | 248,504 | 304,253 |
| May       | 247,790 | 266,490 |         |
| June      | 260,992 | 277,099 |         |
| July      | 247,853 | 271,821 |         |
| August    | 265,671 | 275,567 |         |
| September | 250,749 | 277,140 |         |
| October   | 236,625 | 304,775 |         |
| November  | 296,878 | 275,848 |         |
| December  | 254,176 | 265,343 |         |

| Month     | 2020    | 2021    | 2022    |
|-----------|---------|---------|---------|
| January   | 257,500 | 266,314 | 265,500 |
| February  | 246,700 | 285,000 | 320,000 |
| March     | 231,500 | 275,000 | 289,400 |
| April     | 225,000 | 250,000 | 275,000 |
| May       | 252,000 | 273,000 |         |
| June      | 236,250 | 260,000 |         |
| July      | 258,000 | 255,000 |         |
| August    | 250,000 | 281,200 |         |
| September | 256,500 | 271,500 |         |
| October   | 257,000 | 288,500 |         |
| November  | 272,450 | 260,000 |         |
| December  | 258,500 | 278,500 |         |