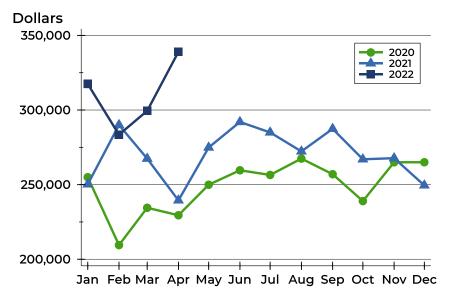

### **Average Price**

| Month     | 2020    | 2021    | 2022    |
|-----------|---------|---------|---------|
| January   | 275,577 | 261,718 | 312,029 |
| February  | 215,623 | 304,628 | 293,336 |
| March     | 238,542 | 264,400 | 308,954 |
| April     | 257,123 | 267,945 | 320,944 |
| May       | 256,959 | 266,667 |         |
| June      | 250,765 | 280,366 |         |
| July      | 265,908 | 302,572 |         |
| August    | 261,211 | 265,977 |         |
| September | 273,890 | 268,499 |         |
| October   | 260,115 | 266,221 |         |
| November  | 274,623 | 277,837 |         |
| December  | 250,496 | 268,045 |         |

| Month     | 2020    | 2021    | 2022    |
|-----------|---------|---------|---------|
| January   | 255,000 | 250,200 | 317,450 |
| February  | 209,500 | 290,000 | 283,500 |
| March     | 234,500 | 267,450 | 299,450 |
| April     | 229,500 | 239,450 | 339,000 |
| May       | 249,945 | 274,900 |         |
| June      | 259,625 | 292,000 |         |
| July      | 256,500 | 285,000 |         |
| August    | 267,450 | 272,280 |         |
| September | 257,000 | 287,400 |         |
| October   | 239,000 | 267,000 |         |
| November  | 265,000 | 267,750 |         |
| December  | 265,000 | 249,500 |         |