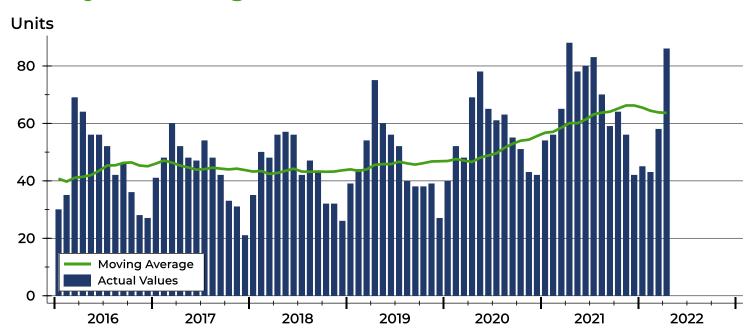

### **Closed Listings by Month**

| Month     | 2020 | 2021 | 2022 |
|-----------|------|------|------|
| January   | 18   | 20   | 21   |
| February  | 16   | 27   | 25   |
| March     | 31   | 28   | 14   |
| April     | 21   | 29   | 25   |
| May       | 31   | 49   |      |
| June      | 52   | 41   |      |
| July      | 45   | 35   |      |
| August    | 33   | 44   |      |
| September | 32   | 32   |      |
| October   | 35   | 30   |      |
| November  | 24   | 39   |      |
| December  | 25   | 30   |      |