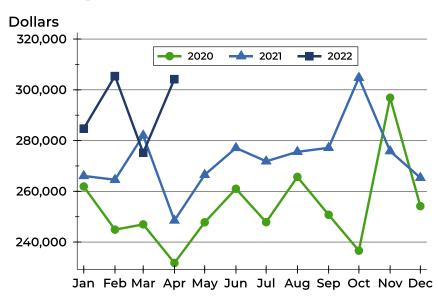

| Month     | 2020    | 2021    | 2022    |
|-----------|---------|---------|---------|
| January   | 257,500 | 266,314 | 265,500 |
| February  | 246,700 | 285,000 | 320,000 |
| March     | 231,500 | 275,000 | 289,400 |
| April     | 225,000 | 250,000 | 275,000 |
| May       | 252,000 | 273,000 |         |
| June      | 236,250 | 260,000 |         |
| July      | 258,000 | 255,000 |         |
| August    | 250,000 | 281,200 |         |
| September | 256,500 | 271,500 |         |
| October   | 257,000 | 288,500 |         |
| November  | 272,450 | 260,000 |         |
| December  | 258,500 | 278,500 |         |