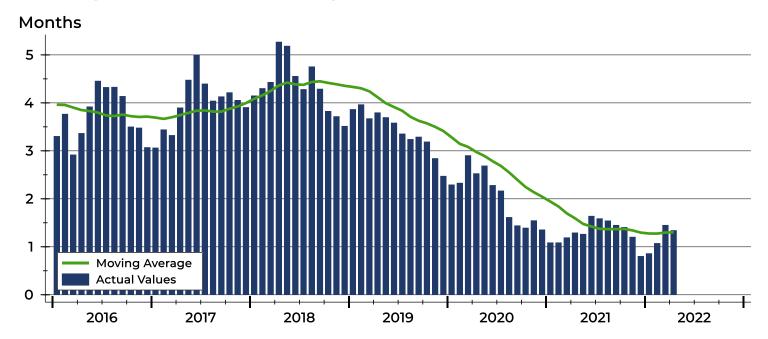

|
| August    | 47   | 55   |      |
| September | 39   | 46   |      |
| October   | 46   | 45   |      |
| November  | 49   | 45   |      |
| December  | 53   | 67   |      |





# **Pottawatomie County Months' Supply Analysis**

#### **Months' Supply by Month**



| Month     | 2020 | 2021 | 2022 |
|-----------|------|------|------|
| January   | 2.3  | 1.1  | 0.9  |
| February  | 2.3  | 1.1  | 1.1  |
| March     | 2.9  | 1.2  | 1.4  |
| April     | 2.5  | 1.3  | 1.3  |
| May       | 2.7  | 1.3  |      |
| June      | 2.3  | 1.6  |      |
| July      | 2.2  | 1.6  |      |
| August    | 1.6  | 1.5  |      |
| September | 1.4  | 1.4  |      |
| October   | 1.4  | 1.4  |      |
| November  | 1.5  | 1.2  |      |
| December  | 1.4  | 0.8  |      |

#### **History of Month's Supply**







### Pottawatomie County New Listings Analysis

|              | mmary Statistics<br>New Listings | 2022    | April<br>2021 | Change |
|--------------|----------------------------------|---------|---------------|--------|
| th           | New Listings                     | 44      | 56            | -21.4% |
| : Month      | Volume (1,000s)                  | 15,348  | 16,038        | -4.3%  |
| Current      | Average List Price               | 348,811 | 286,386       | 21.8%  |
| Cn           | Median List Price                | 339,950 | 276,500       | 22.9%  |
| te           | New Listings                     | 150     | 163           | -8.0%  |
| Year-to-Date | Volume (1,000s)                  | 49,823  | 47,031        | 5.9%   |
| ar-to        | Average List Price               |