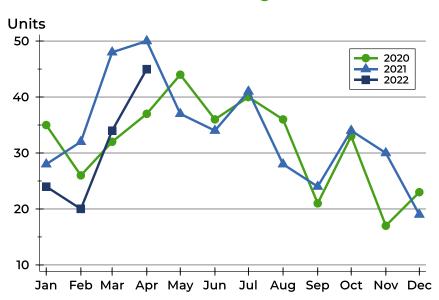

### **Closed Listings by Month**

| Month     | 2020 | 2021 | 2022 |
|-----------|------|------|------|
| January   | 18   | 20   | 21   |
| February  | 16   | 27   | 25   |
| March     | 31   | 28   | 14   |
| April     | 21   | 29   | 25   |
| May       | 31   | 49   |      |
| June      | 52   | 41   |      |
| July      | 45   | 35   |      |
| August    | 33   | 44   |      |
| September | 32   | 32   |      |
| October   | 35   | 30   |      |
| November  | 24   | 39   |      |
| December  | 25   | 30   |      |