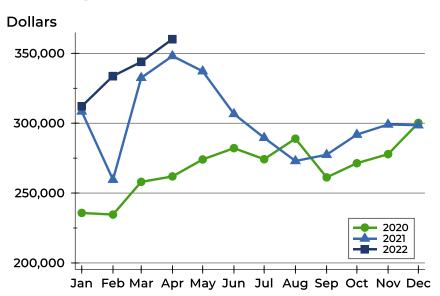

### **Average Price**

| Month     | 2020    | 2021    | 2022    |
|-----------|---------|---------|---------|
| January   | 235,787 | 308,385 | 312,066 |
| February  | 234,610 | 259,565 | 333,767 |
| March     | 258,014 | 332,489 | 343,857 |
| April     | 261,901 | 348,095 | 360,213 |
| May       | 274,036 | 337,200 |         |
| June      | 282,150 | 306,614 |         |
| July      | 274,238 | 289,574 |         |
| August    | 288,946 | 272,958 |         |
| September | 261,224 | 277,430 |         |
| October   | 271,369 | 291,840 |         |
| November  | 277,857 | 299,078 |         |
| December  | 300,205 | 298,563 |         |