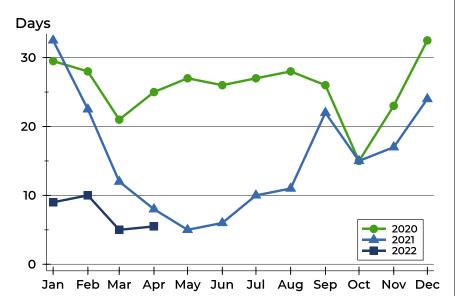

#### **Average DOM**

| Month     | 2020 | 2021 | 2022 |
|-----------|------|------|------|
| January   | 60   | 39   | 36   |
| February  | 72   | 39   | 31   |
| March     | 43   | 27   | 8    |
| April     | 40   | 22   | 21   |
| May       | 31   | 26   |      |
| June      | 39   | 27   |      |
| July      | 38   | 28   |      |
| August    | 55   | 19   |      |
| September | 39   | 42   |      |
| October   | 25   | 34   |      |
| November  | 56   | 31   |      |
| December  | 42   | 70   |      |

#### **Median DOM**

| Month     | 2020 | 2021 | 2022 |
|-----------|------|------|------|
| January   | 28   | 22   | 8    |
| February  | 22   | 12   | 6    |
| March     | 16   | 8    | 4    |
| April     | 25   | 6    | 8    |
| May       | 23   | 3    |      |
| June      | 30   | 9    |      |
| July      | 15   | 10   |      |
| August    | 27   | 7    |      |
| September | 21   | 18   |      |
| October   | 12   | 15   |      |
| November  | 14   | 14   |      |
| December  | 23   | 27   |      |