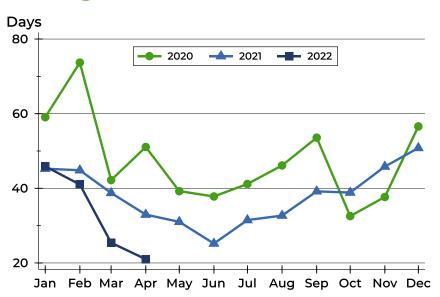

#### **Average DOM**

| Month     | 2020 | 2021 | 2022 |
|-----------|------|------|------|
| January   | 59   | 45   | 46   |
| February  | 74   | 45   | 41   |
| March     | 42   | 39   | 25   |
| April     | 51   | 33   | 21   |
| May       | 39   | 31   |      |
| June      | 38   | 25   |      |
| July      | 41   | 31   |      |
| August    | 46   | 33   |      |
| September | 54   | 39   |      |
| October   | 33   | 39   |      |
| November  | 38   | 46   |      |
| December  | 57   | 51   |      |

#### **Median DOM**

| Month     | 2020 | 2021 | 2022 |
|-----------|------|------|------|
| January   | 30   | 33   | 9    |
| February  | 28   | 23   | 10   |
| March     | 21   | 12   | 5    |
| April     | 25   | 8    | 6    |
| May       | 27   | 5    |      |
| June      | 26   | 6    |      |
| July      | 27   | 10   |      |
| August    | 28   | 11   |      |
| September | 26   | 22   |      |
| October   | 15   | 15   |      |
| November  | 23   | 17   |      |
| December  | 33   | 24   |      |