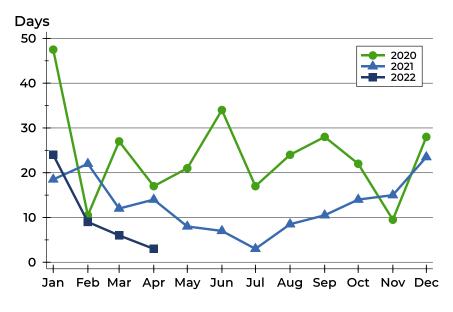

#### **Median DOM**

| Month     | 2020 | 2021 | 2022 |
|-----------|------|------|------|
| January   | 48   | 19   | 24   |
| February  | 11   | 22   | 9    |
| March     | 27   | 12   | 6    |
| April     | 17   | 14   | 3    |
| May       | 21   | 8    |      |
| June      | 34   | 7    |      |
| July      | 17   | 3    |      |
| August    | 24   | 9    |      |
| September | 28   | 11   |      |
| October   | 22   | 14   |      |
| November  | 10   | 15   |      |
| December  | 28   | 24   |      |