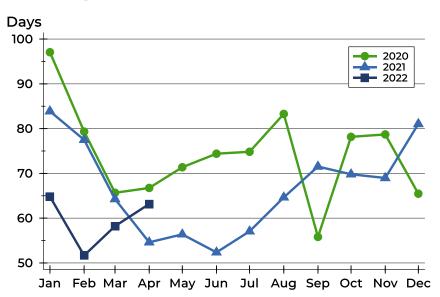

### **Average DOM**

| Month     | 2020 | 2021 | 2022 |
|-----------|------|------|------|
| January   | 97   | 84   | 65   |
| February  | 79   | 78   | 52   |
| March     | 66   | 64   | 58   |
| April     | 67   | 55   | 63   |
| May       | 71   | 56   |      |
| June      | 74   | 52   |      |
| July      | 75   | 57   |      |
| August    | 83   | 65   |      |
| September | 56   | 72   |      |
| October   | 78   | 70   |      |
| November  | 79   | 69   |      |
| December  | 65   | 81   |      |