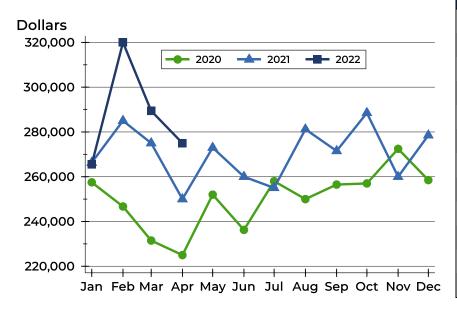

A total of 25 homes sold in Pottawatomie County in April, down from 29 units in April 2021. Total sales volume rose to \$7.6 million compared to \$7.2 million in the previous year.

The median sales price in April was \$275,000, up 10.0% compared to the prior year. Median days on market was 3 days, down from 6 days in March, and down from 14 in April 2021.

| Month     | 2020    | 2021    | 2022    |
|-----------|---------|---------|---------|
| January   | 257,500 | 266,314 | 265,500 |
| February  | 246,700 | 285,000 | 320,000 |
| March     | 231,500 | 275,000 | 289,400 |
| April     | 225,000 | 250,000 | 275,000 |
| May       | 252,000 | 273,000 |         |
| June      | 236,250 | 260,000 |         |
| July      | 258,000 | 255,000 |         |
| August    | 250,000 | 281,200 |         |
| September | 256,500 | 271,500 |         |
| October   | 257,000 | 288,500 |         |
| November  | 272,450 | 260,000 |         |
| December  | 258,500 | 278,500 |         |