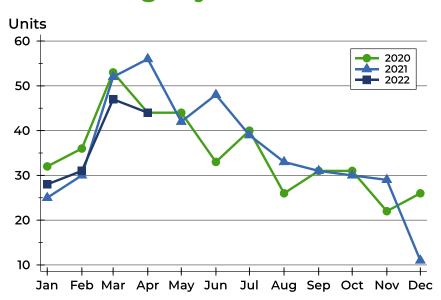

### **Closed Listings by Month**

| Month     | 2020 | 2021 | 2022 |
|-----------|------|------|------|
| January   | 18   | 20   | 21   |
| February  | 16   | 27   | 25   |
| March     | 31   | 28   | 14   |
| April     | 21   | 29   | 25   |
| May       | 31   | 49   |      |
| June      | 52   | 41   |      |
| July      | 45   | 35   |      |
| August    | 33   | 44   |      |
| September | 32   | 32   |      |
| October   | 35   | 30   |      |
| November  | 24   | 39   |      |
| December  | 25   | 30   |      |