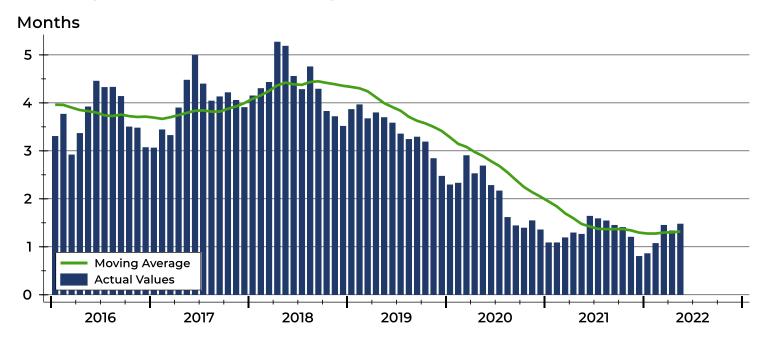

#### **Months' Supply by Month**

| Month     | 2020 | 2021 | 2022 |
|-----------|------|------|------|
| January   | 2.3  | 1.1  | 0.9  |
| February  | 2.3  | 1.1  | 1.1  |
| March     | 2.9  | 1.2  | 1.4  |
| April     | 2.5  | 1.3  | 1.3  |
| May       | 2.7  | 1.3  | 1.5  |
| June      | 2.3  | 1.6  |      |
| July      | 2.2  | 1.6  |      |
| August    | 1.6  | 1.5  |      |
| September | 1.4  | 1.4  |      |
| October   | 1.4  | 1.4  |      |
| November  | 1.5  | 1.2  |      |
| December  | 1.4  | 0.8  |      |

### **History of Month's Supply**