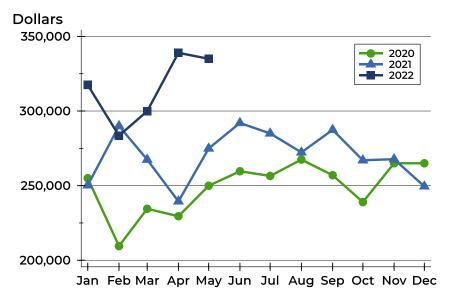

### **Average Price**

| Month     | 2020    | 2021    | 2022    |
|-----------|---------|---------|---------|
| January   | 235,787 | 308,385 | 312,066 |
| February  | 234,610 | 259,565 | 333,767 |
| March     | 258,014 | 332,489 | 343,857 |
| April     | 261,901 | 348,095 | 360,213 |
| May       | 274,036 | 337,200 | 352,492 |
| June      | 282,150 | 306,614 |         |
| July      | 274,238 | 289,574 |         |
| August    | 288,946 | 272,958 |         |
| September | 261,224 | 277,430 |         |
| October   | 271,369 | 291,840 |         |
| November  | 277,857 | 299,078 |         |
| December  | 300,205 | 298,563 |         |