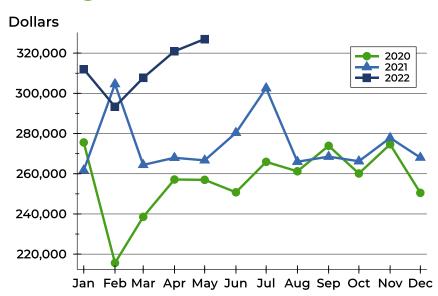

### **Average Price**

| Month     | 2020    | 2021    | 2022    |
|-----------|---------|---------|---------|
| Month     | 2020    | 2021    | 2022    |
| January   | 261,903 | 266,064 | 284,752 |
| February  | 244,894 | 264,562 | 305,443 |
| March     | 246,959 | 282,018 | 275,167 |
| April     | 231,776 | 248,504 | 302,308 |
| May       | 247,790 | 266,490 | 307,895 |
| June      | 260,992 | 277,099 |         |
| July      | 247,853 | 271,821 |         |
| August    | 265,671 | 275,567 |         |
| September | 250,749 | 277,140 |         |
| October   | 236,625 | 304,775 |         |
| November  | 296,878 | 275,848 |         |
| December  | 254,176 | 265,343 |         |