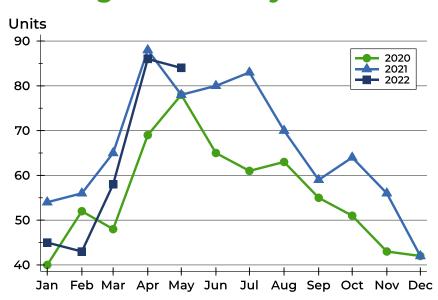

A total of 46 homes were available for sale in Pottawatomie County at the end of May. This represents a 1.5 months' supply of active listings.

The median list price of homes on the market at the end of May was \$380,000, up 15.3% from 2021. The typical time on market for active listings was 39 days, down from 46 days a year earlier.

#### **Median DOM**

| Month     | 2020 | 2021 | 2022 |
|-----------|------|------|------|
| January   | 80   | 52   | 36   |
| February  | 54   | 50   | 27   |
| March     | 34   | 31   | 39   |
| April     | 46   | 33   | 49   |
| May       | 46   | 46   | 39   |
| June      | 54   | 35   |      |
| July      | 53   | 44   |      |
| August    | 47   | 55   |      |
| September | 39   | 46   |      |
| October   | 46   | 45   |      |
| November  | 49   | 45   |      |
| December  | 53   | 67   |      |