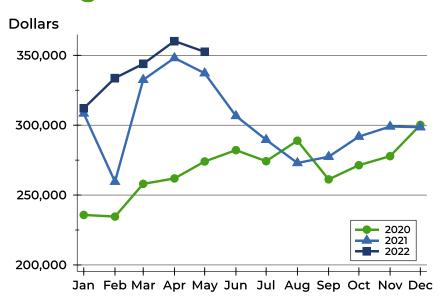

### **Average Price**

| Month     | 2020    | 2021    | 2022    |
|-----------|---------|---------|---------|
| January   | 235,787 | 308,385 | 312,066 |
| February  | 234,610 | 259,565 | 333,767 |
| March     | 258,014 | 332,489 | 343,857 |
| April     | 261,901 | 348,095 | 360,213 |
| May       | 274,036 | 337,200 | 352,492 |
| June      | 282,150 | 306,614 |         |
| July      | 274,238 | 289,574 |         |
| August    | 288,946 | 272,958 |         |
| September | 261,224 | 277,430 |         |
| October   | 271,369 | 291,840 |         |
| November  | 277,857 | 299,078 |         |
| December  | 300,205 | 298,563 |         |

A total of 46 homes were available for sale in Pottawatomie County at the end of May. This represents a 1.5 months' supply of active listings.

The median list price of homes on the market at the end of May was \$380,000, up 15.3% from 2021. The typical time on market for active listings was 39 days, down from 46 days a year earlier.