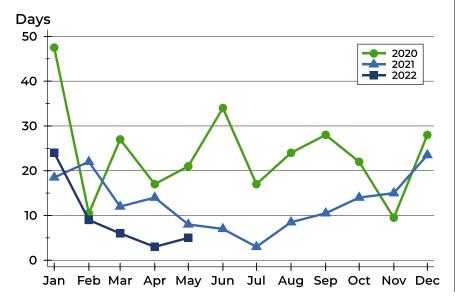

#### **Median DOM**

| Month     | 2020 | 2021 | 2022 |
|-----------|------|------|------|
| January   | 48   | 19   | 24   |
| February  | 11   | 22   | 9    |
| March     | 27   | 12   | 6    |
| April     | 17   | 14   | 3    |
| May       | 21   | 8    | 5    |
| June      | 34   | 7    |      |
| July      | 17   | 3    |      |
| August    | 24   | 9    |      |
| September | 28   | 11   |      |
| October   | 22   | 14   |      |
| November  | 10   | 15   |      |
| December  | 28   | 24   |      |