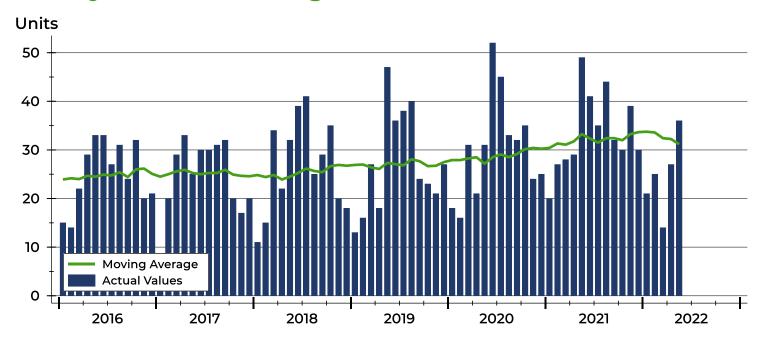

### **History of Closed Listings**

### **Closed Listings by Month**

| Month     | 2020 | 2021 | 2022 |
|-----------|------|------|------|
| January   | 18   | 20   | 21   |
| February  | 16   | 27   | 25   |
| March     | 31   | 28   | 14   |
| April     | 21   | 29   | 27   |
| May       | 31   | 49   | 36   |
| June      | 52   | 41   |      |
| July      | 45   | 35   |      |
| August    | 33   | 44   |      |
| September | 32   | 32   |      |
| October   | 35   | 30   |      |
| November  | 24   | 39   |      |
| December  | 25   | 30   |      |