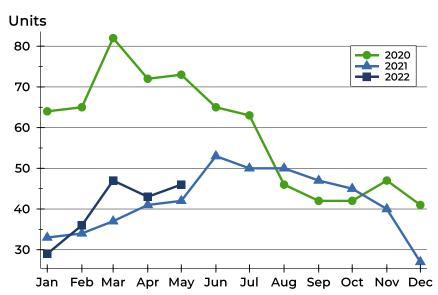

### **Active Listings by Month**

| Month     | 2020 | 2021 | 2022 |
|-----------|------|------|------|
| January   | 64   | 33   | 29   |
| February  | 65   | 34   | 36   |
| March     | 82   | 37   | 47   |
| April     | 72   | 41   | 43   |
| May       | 73   | 42   | 46   |
| June      | 65   | 53   |      |
| July      | 63   | 50   |      |
| August    | 46   | 50   |      |
| September | 42   | 47   |      |
| October   | 42   | 45   |      |
| November  | 47   | 40   |      |
| December  | 41   | 27   |      |

A total of 46 homes were available for sale in Pottawatomie County at the end of May. This represents a 1.5 months' supply of active listings.

The median list price of homes on the market at the end of May was \$380,000, up 15.3% from 2021. The typical time on market for active listings was 39 days, down from 46 days a year earlier.