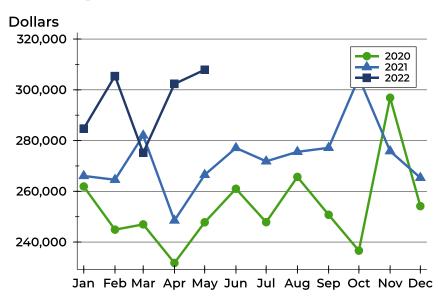

| Month     | 2020    | 2021    | 2022    |
|-----------|---------|---------|---------|
| January   | 257,500 | 266,314 | 265,500 |
| February  | 246,700 | 285,000 | 320,000 |
| March     | 231,500 | 275,000 | 289,400 |
| April     | 225,000 | 250,000 | 275,000 |
| May       | 252,000 | 273,000 | 321,000 |
| June      | 236,250 | 260,000 |         |
| July      | 258,000 | 255,000 |         |
| August    | 250,000 | 281,200 |         |
| September | 256,500 | 271,500 |         |
| October   | 257,000 | 288,500 |         |
| November  | 272,450 | 260,000 |         |
| December  | 258,500 | 278,500 |         |