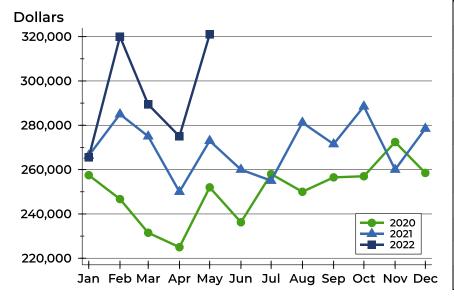

| Month     | 2020    | 2021    | 2022    |
|-----------|---------|---------|---------|
| January   | 257,500 | 266,314 | 265,500 |
| February  | 246,700 | 285,000 | 320,000 |
| March     | 231,500 | 275,000 | 289,400 |
| April     | 225,000 | 250,000 | 275,000 |
| May       | 252,000 | 273,000 | 321,000 |
| June      | 236,250 | 260,000 |         |
| July      | 258,000 | 255,000 |         |
| August    | 250,000 | 281,200 |         |
| September | 256,500 | 271,500 |         |
| October   | 257,000 | 288,500 |         |
| November  | 272,450 | 260,000 |         |
| December  | 258,500 | 278,500 |         |

A total of 36 homes sold in Pottawatomie County in May, down from 49 units in May 2021. Total sales volume fell to \$11.1 million compared to \$13.1 million in the previous year.

The median sales price in May was \$321,000, up 17.6% compared to the prior year. Median days on market was 5 days, up from 3 days in April, but down from 8 in May 2021.

The median sale price in May was \$321,000, up from \$273,000 a year earlier. Homes that sold in May were typically on the market for 5 days and sold for 100.0% of their list prices.