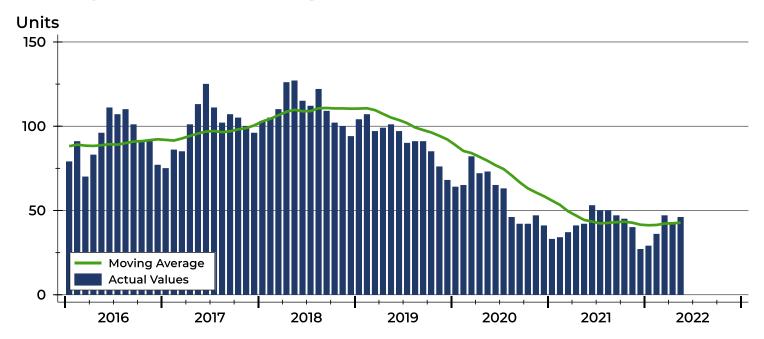

### **Closed Listings by Month**

| Month     | 2020 | 2021 | 2022 |
|-----------|------|------|------|
| January   | 18   | 20   | 21   |
| February  | 16   | 27   | 25   |
| March     | 31   | 28   | 14   |
| April     | 21   | 29   | 27   |
| May       | 31   | 49   | 36   |
| June      | 52   | 41   |      |
| July      | 45   | 35   |      |
| August    | 33   | 44   |      |
| September | 32   | 32   |      |
| October   | 35   | 30   |      |
| November  | 24   | 39   |      |
| December  | 25   | 30   |      |