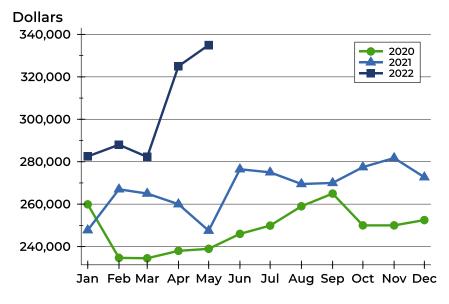

### **Average Price**

| Month     | 2020    | 2021    | 2022    |
|-----------|---------|---------|---------|
| Month     | 2020    | 2021    | 2022    |
| January   | 261,903 | 266,064 | 284,752 |
| February  | 244,894 | 264,562 | 305,443 |
| March     | 246,959 | 282,018 | 275,167 |
| April     | 231,776 | 248,504 | 302,308 |
| May       | 247,790 | 266,490 | 307,895 |
| June      | 260,992 | 277,099 |         |
| July      | 247,853 | 271,821 |         |
| August    | 265,671 | 275,567 |         |
| September | 250,749 | 277,140 |         |
| October   | 236,625 | 304,775 |         |
| November  | 296,878 | 275,848 |         |
| December  | 254,176 | 265,343 |         |

| Month     | 2020    | 2021    | 2022    |
|-----------|---------|---------|---------|
| January   | 257,500 | 266,314 | 265,500 |
| February  | 246,700 | 285,000 | 320,000 |
| March     | 231,500 | 275,000 | 289,400 |
| April     | 225,000 | 250,000 | 275,000 |
| May       | 252,000 | 273,000 | 321,000 |
| June      | 236,250 | 260,000 |         |
| July      | 258,000 | 255,000 |         |
| August    | 250,000 | 281,200 |         |
| September | 256,500 | 271,500 |         |
| October   | 257,000 | 288,500 |         |
| November  | 272,450 | 260,000 |         |
| December  | 258,500 | 278,500 |         |

### **Average Price**

| Month     | 2020    | 2021    | 2022    |
|-----------|---------|---------|---------|
| January   | 235,787 | 308,385 | 312,066 |
| February  | 234,610 | 259,565 | 333,767 |
| March     | 258,014 | 332,489 | 343,857 |
| April     | 261,901 | 348,095 | 360,213 |
| May       | 274,036 | 337,200 | 352,492 |
| June      | 282,150 | 306,614 |         |
| July      | 274,238 | 289,574 |         |
| August    | 288,946 | 272,958 |         |
| September | 261,224 | 277,430 |         |
| October   | 271,369 | 291,840 |         |
| November  | 277,857 | 299,078 |         |
| December  | 300,205 | 298,563 |         |

| Month     | 2020    | 2021    | 2022    |
|-----------|---------|---------|---------|
| January   | 215,950 | 305,000 | 325,000 |
| February  | 204,900 | 268,700 | 364,450 |
| March     | 238,950 | 299,000 | 370,000 |
| April     | 246,500 | 330,000 | 385,000 |
| May       | 264,900 | 329,450 | 380,000 |
| June      | 268,000 | 287,500 |         |
| July      | 258,000 | 289,900 |         |
| August    | 278,725 | 278,950 |         |
| September | 256,950 | 285,000 |         |
| October   | 282,450 | 299,900 |         |
| November  | 295,000 | 312,450 |         |
| December  | 296,000 | 325,000 |         |