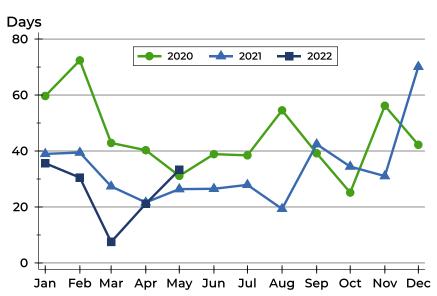

#### **Average DOM**

| Month     | 2020 | 2021 | 2022 |
|-----------|------|------|------|
| January   | 118  | 65   | 40   |
| February  | 39   | 41   | 30   |
| March     | 88   | 28   | 26   |
| April     | 32   | 35   | 19   |
| May       | 41   | 32   | 26   |
| June      | 47   | 32   |      |
| July      | 25   | 10   |      |
| August    | 38   | 32   |      |
| September | 48   | 27   |      |
| October   | 46   | 34   |      |
| November  | 19   | 35   |      |
| December  | 35   | 55   |      |