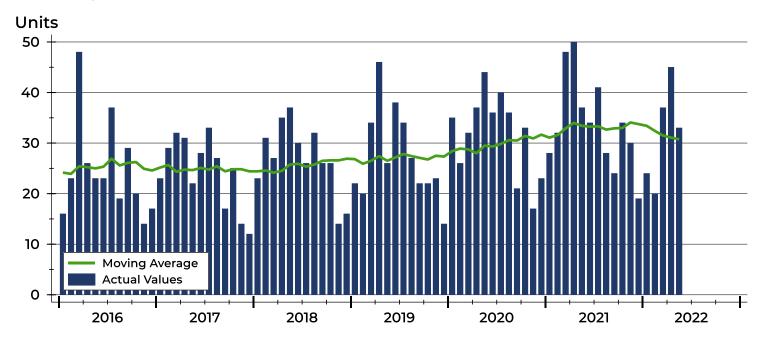

### **History of Pending Contracts**

#### **Pending Contracts by Month**

| Month     | 2020 | 2021 | 2022 |
|-----------|------|------|------|
| January   | 40   | 54   | 45   |
| February  | 52   | 56   | 43   |
| March     | 48   | 65   | 58   |
| April     | 69   | 88   | 86   |
| May       | 78   | 78   | 84   |
| June      | 65   | 80   |      |
| July      | 61   | 83   |      |
| August    | 63   | 70   |      |
| September | 55   | 59   |      |
| October   | 51   | 64   |      |
| November  | 43   | 56   |      |
| December  | 42   | 42   |      |