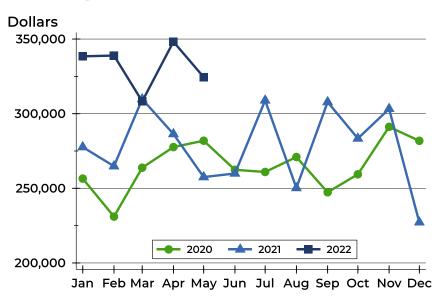

### **History of Active Listings**

### **Active Listings by Month**

| Month     | 2020 | 2021 | 2022 |
|-----------|------|------|------|
| January   | 64   | 33   | 29   |
| February  | 65   | 34   | 36   |
| March     | 82   | 37   | 47   |
| April     | 72   | 41   | 43   |
| May       | 73   | 42   | 46   |
| June      | 65   | 53   |      |
| July      | 63   | 50   |      |
| August    | 46   | 50   |      |
| September | 42   | 47   |      |
| October   | 42   | 45   |      |
| November  | 47   | 40   |      |
| December  | 41   | 27   |      |