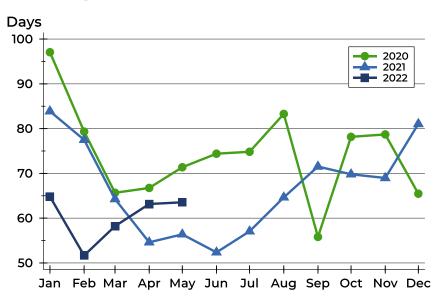

### **Average DOM**

| Month     | 2020 | 2021 | 2022 |
|-----------|------|------|------|
| January   | 97   | 84   | 65   |
| February  | 79   | 78   | 52   |
| March     | 66   | 64   | 58   |
| April     | 67   | 55   | 63   |
| May       | 71   | 56   | 64   |
| June      | 74   | 52   |      |
| July      | 75   | 57   |      |
| August    | 83   | 65   |      |
| September | 56   | 72   |      |
| October   | 78   | 70   |      |
| November  | 79   | 69   |      |
| December  | 65   | 81   |      |

A total of 46 homes were available for sale in Pottawatomie County at the end of May. This represents a 1.5 months' supply of active listings.

The median list price of homes on the market at the end of May was \$380,000, up 15.3% from 2021. The typical time on market for active listings was 39 days, down from 46 days a year earlier.