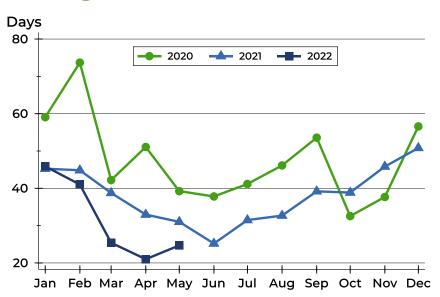

#### **Average DOM**

| Month     | 2020 | 2021 | 2022 |
|-----------|------|------|------|
| January   | 118  | 65   | 40   |
| February  | 39   | 41   | 30   |
| March     | 88   | 28   | 26   |
| April     | 32   | 35   | 19   |
| May       | 41   | 32   | 26   |
| June      | 47   | 32   |      |
| July      | 25   | 10   |      |
| August    | 38   | 32   |      |
| September | 48   | 27   |      |
| October   | 46   | 34   |      |
| November  | 19   | 35   |      |
| December  | 35   | 55   |      |

#### **Median DOM**

| Month     | 2020 | 2021 | 2022 |
|-----------|------|------|------|
| January   | 48   | 19   | 24   |
| February  | 11   | 22   | 9    |
| March     | 27   | 12   | 6    |
| April     | 17   | 14   | 3    |
| May       | 21   | 8    | 5    |
| June      | 34   | 7    |      |
| July      | 17   | 3    |      |
| August    | 24   | 9    |      |
| September | 28   | 11   |      |
| October   | 22   | 14   |      |
| November  | 10   | 15   |      |
| December  | 28   | 24   |      |

### **Average DOM**

| Month     | 2020 | 2021 | 2022 |
|-----------|------|------|------|
| January   | 97   | 84   | 65   |
| February  | 79   | 78   | 52   |
| March     | 66   | 64   | 58   |
| April     | 67   | 55   | 63   |
| May       | 71   | 56   | 64   |
| June      | 74   | 52   |      |
| July      | 75   | 57   |      |
| August    | 83   | 65   |      |
| September | 56   | 72   |      |
| October   | 78   | 70   |      |
| November  | 79   | 69   |      |
| December  | 65   | 81   |      |

#### **Median DOM**

| Month     | 2020 | 2021 | 2022 |
|-----------|------|------|------|
| January   | 80   | 52   | 36   |
| February  | 54   | 50   | 27   |
| March     | 34   | 31   | 39   |
| April     | 46   | 33   | 49   |
| May       | 46   | 46   | 39   |
| June      | 54   | 35   |      |
| July      | 53   | 44   |      |
| August    | 47   | 55   |      |
| September | 39   | 46   |      |
| October   | 46   | 45   |      |
| November  | 49   | 45   |      |
| December  | 53   | 67   |      |