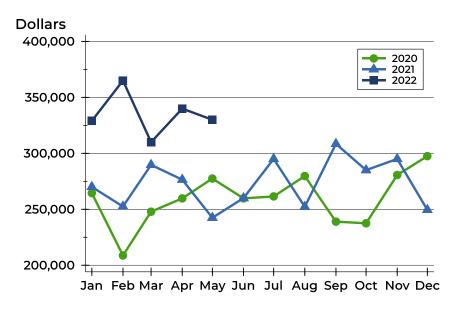

### **History of New Listings**

### **New Listings by Month**

| Month     | 2020 | 2021 | 2022 |
|-----------|------|------|------|
| January   | 32   | 25   | 29   |
| February  | 36   | 30   | 31   |
| March     | 53   | 52   | 50   |
| April     | 44   | 56   | 44   |
| May       | 44   | 42   | 37   |
| June      | 33   | 48   |      |
| July      | 40   | 39   |      |
| August    | 26   | 33   |      |
| September | 31   | 31   |      |
| October   | 31   | 30   |      |
| November  | 22   | 29   |      |
| December  | 26   | 11   |      |