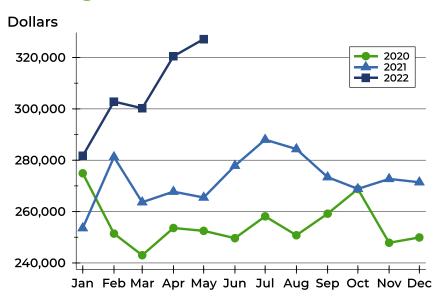

The median sale price in May was \$321,000, up from \$273,000 a year earlier. Homes that sold in May were typically on the market for 5 days and sold for 100.0% of their list prices.

| Month     | 2020    | 2021    | 2022    |
|-----------|---------|---------|---------|
| January   | 257,500 | 266,314 | 265,500 |
| February  | 246,700 | 285,000 | 320,000 |
| March     | 231,500 | 275,000 | 289,400 |
| April     | 225,000 | 250,000 | 275,000 |
| May       | 252,000 | 273,000 | 321,000 |
| June      | 236,250 | 260,000 |         |
| July      | 258,000 | 255,000 |         |
| August    | 250,000 | 281,200 |         |
| September | 256,500 | 271,500 |         |
| October   | 257,000 | 288,500 |         |
| November  | 272,450 | 260,000 |         |
| December  | 258,500 | 278,500 |         |