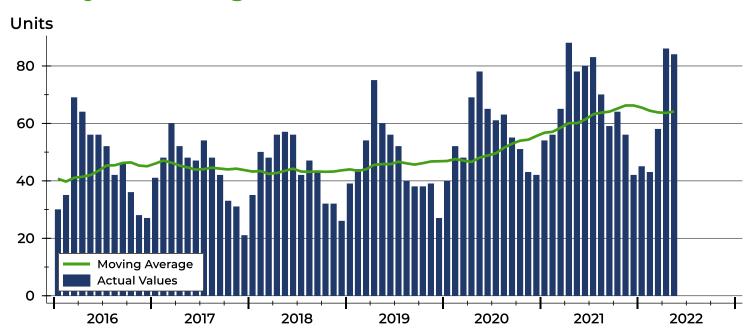

### **Closed Listings by Month**

| Month     | 2020 | 2021 | 2022 |
|-----------|------|------|------|
| January   | 18   | 20   | 21   |
| February  | 16   | 27   | 25   |
| March     | 31   | 28   | 14   |
| April     | 21   | 29   | 27   |
| May       | 31   | 49   | 36   |
| June      | 52   | 41   |      |
| July      | 45   | 35   |      |
| August    | 33   | 44   |      |
| September | 32   | 32   |      |
| October   | 35   | 30   |      |
| November  | 24   | 39   |      |
| December  | 25   | 30   |      |