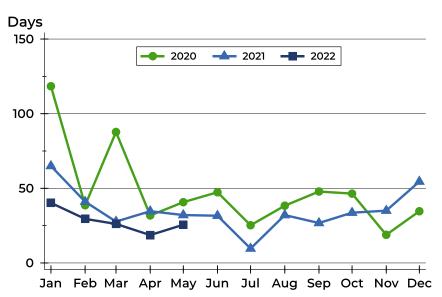

#### **Average DOM**

| Month     | 2020 | 2021 | 2022 |
|-----------|------|------|------|
| January   | 118  | 65   | 40   |
| February  | 39   | 41   | 30   |
| March     | 88   | 28   | 26   |
| April     | 32   | 35   | 19   |
| May       | 41   | 32   | 26   |
| June      | 47   | 32   |      |
| July      | 25   | 10   |      |
| August    | 38   | 32   |      |
| September | 48   | 27   |      |
| October   | 46   | 34   |      |
| November  | 19   | 35   |      |
| December  | 35   | 55   |      |