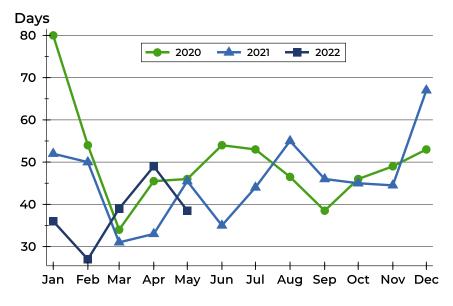

A total of 36 homes sold in Pottawatomie County in May, down from 49 units in May 2021. Total sales volume fell to \$11.1 million compared to \$13.1 million in the previous year.

The median sales price in May was \$321,000, up 17.6% compared to the prior year. Median days on market was 5 days, up from 3 days in April, but down from 8 in May 2021.

#### **Average DOM**

| Month     | 2020 | 2021 | 2022 |
|-----------|------|------|------|
| January   | 118  | 65   | 40   |
| February  | 39   | 41   | 30   |
| March     | 88   | 28   | 26   |
| April     | 32   | 35   | 19   |
| May       | 41   | 32   | 26   |
| June      | 47   | 32   |      |
| July      | 25   | 10   |      |
| August    | 38   | 32   |      |
| September | 48   | 27   |      |
| October   | 46   | 34   |      |
| November  | 19   | 35   |      |
| December  | 35   | 55   |      |

#### **Median DOM**

| Month     | 2020 | 2021 | 2022 |
|-----------|------|------|------|
| January   | 48   | 19   | 24   |
| February  | 11   | 22   | 9    |
| March     | 27   | 12   | 6    |
| April     | 17   | 14   | 3    |
| May       | 21   | 8    | 5    |
| June      | 34   | 7    |      |
| July      | 17   | 3    |      |
| August    | 24   | 9    |      |
| September | 28   | 11   |      |
| October   | 22   | 14   |      |
| November  | 10   | 15   |      |
| December  | 28   | 24   |      |