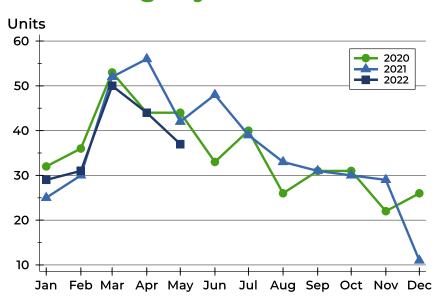

### **History of Closed Listings**

### **Closed Listings by Month**

| Month     | 2020 | 2021 | 2022 |
|-----------|------|------|------|
| January   | 18   | 20   | 21   |
| February  | 16   | 27   | 25   |
| March     | 31   | 28   | 14   |
| April     | 21   | 29   | 27   |
| May       | 31   | 49   | 36   |
| June      | 52   | 41   |      |
| July      | 45   | 35   |      |
| August    | 33   | 44   |      |
| September | 32   | 32   |      |
| October   | 35   | 30   |      |
| November  | 24   | 39   |      |
| December  | 25   | 30   |      |