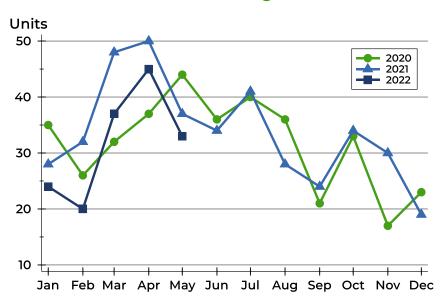

### **Closed Listings by Month**

| Month     | 2020 | 2021 | 2022 |
|-----------|------|------|------|
| January   | 18   | 20   | 21   |
| February  | 16   | 27   | 25   |
| March     | 31   | 28   | 14   |
| April     | 21   | 29   | 27   |
| May       | 31   | 49   | 36   |
| June      | 52   | 41   |      |
| July      | 45   | 35   |      |
| August    | 33   | 44   |      |
| September | 32   | 32   |      |
| October   | 35   | 30   |      |
| November  | 24   | 39   |      |
| December  | 25   | 30   |      |