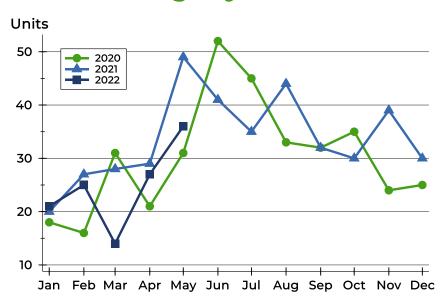

### **Closed Listings by Month**

| Month     | 2020 | 2021 | 2022 |
|-----------|------|------|------|
| January   | 18   | 20   | 21   |
| February  | 16   | 27   | 25   |
| March     | 31   | 28   | 14   |
| April     | 21   | 29   | 27   |
| May       | 31   | 49   | 36   |
| June      | 52   | 41   |      |
| July      | 45   | 35   |      |
| August    | 33   | 44   |      |
| September | 32   | 32   |      |
| October   | 35   | 30   |      |
| November  | 24   | 39   |      |
| December  | 25   | 30   |      |