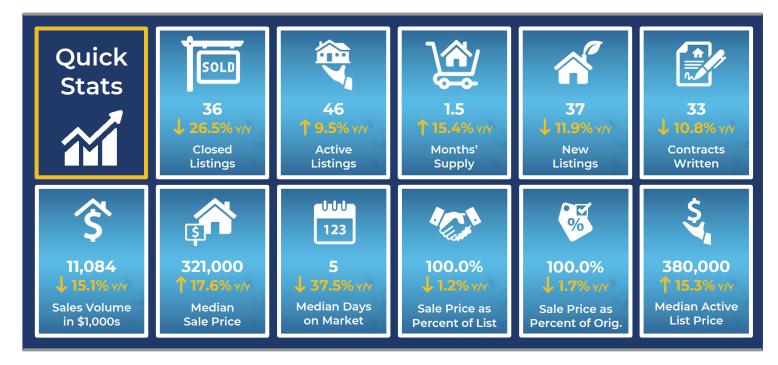

#### **Pottawatomie County Home Sales Fell in May**

Total home sales in Pottawatomie County fell last month to 36 units, compared to 49 units in May 2021. Total sales volume was \$11.1 million, down from a year earlier.

The median sale price in May was \$321,000, up from \$273,000 a year earlier. Homes that sold in May were typically on the market for 5 days and sold for 100.0% of their list prices.

### Pottawatomie County Active Listings Up at End of May

The total number of active listings in Pottawatomie County at the end of May was 46 units, up from 42 at the same point in 2021. This represents a 1.5 months' supply of homes available for sale. The median list price of homes on the market at the end of May was \$380,000.

During May, a total of 33 contracts were written down from 37 in May 2021. At the end of the month, there were 84 contracts still pending.