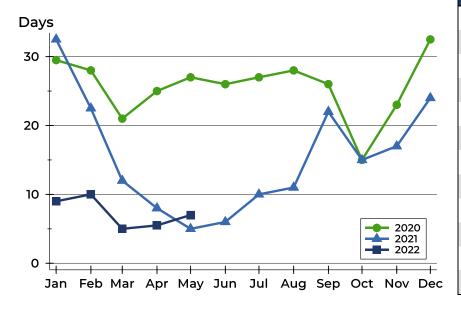

#### **Average DOM**

| Month     | 2020 | 2021 | 2022 |
|-----------|------|------|------|
| January   | 60   | 39   | 36   |
| February  | 72   | 39   | 31   |
| March     | 43   | 27   | 7    |
| April     | 40   | 22   | 21   |
| May       | 31   | 26   | 33   |
| June      | 39   | 27   |      |
| July      | 38   | 28   |      |
| August    | 55   | 19   |      |
| September | 39   | 42   |      |
| October   | 25   | 34   |      |
| November  | 56   | 31   |      |
| December  | 42   | 70   |      |

#### **Median DOM**

| Month     | 2020 | 2021 | 2022 |
|-----------|------|------|------|
| January   | 28   | 22   | 8    |
| February  | 22   | 12   | 6    |
| March     | 16   | 8    | 3    |
| April     | 25   | 6    | 8    |
| May       | 23   | 3    | 8    |
| June      | 30   | 9    |      |
| July      | 15   | 10   |      |
| August    | 27   | 7    |      |
| September | 21   | 18   |      |
| October   | 12   | 15   |      |
| November  | 14   | 14   |      |
| December  | 23   | 27   |      |

#### **Average DOM**

| Month     | 2020 | 2021 | 2022 |
|-----------|------|------|------|
| January   | 59   | 45   | 46   |
| February  | 74   | 45   | 41   |
| March     | 42   | 39   | 25   |
| April     | 51   | 33   | 21   |
| May       | 39   | 31   | 25   |
| June      | 38   | 25   |      |
| July      | 41   | 31   |      |
| August    | 46   | 33   |      |
| September | 54   | 39   |      |
| October   | 33   | 39   |      |
| November  | 38   | 46   |      |
| December  | 57   | 51   |      |

#### **Median DOM**

| Month     | 2020 | 2021 | 2022 |
|-----------|------|------|------|
| January   | 30   | 33   | 9    |
| February  | 28   | 23   | 10   |
| March     | 21   | 12   | 5    |
| April     | 25   | 8    | 6    |
| May       | 27   | 5    | 7    |
| June      | 26   | 6    |      |
| July      | 27   | 10   |      |
| August    | 28   | 11   |      |
| September | 26   | 22   |      |
| October   | 15   | 15   |      |
| November  | 23   | 17   |      |
| December  | 33   | 24   |      |