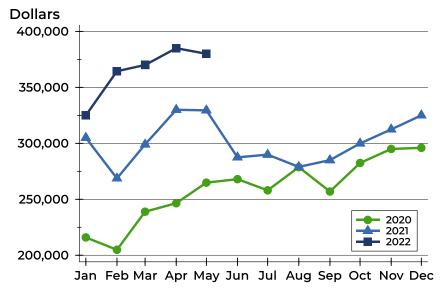

### **Average Price**

| Month     | 2020    | 2021    | 2022    |
|-----------|---------|---------|---------|
| January   | 256,523 | 277,640 | 338,438 |
| February  | 231,047 | 264,803 | 338,952 |
| March     | 263,816 | 309,779 | 308,271 |
| April     | 277,634 | 286,386 | 348,220 |
| May       | 281,910 | 257,544 | 324,511 |
| June      | 262,417 | 259,931 |         |
| July      | 260,954 | 308,895 |         |
| August    | 270,965 | 250,224 |         |
| September | 247,342 | 307,825 |         |
| October   | 259,397 | 283,383 |         |
| November  | 291,191 | 303,241 |         |
| December  | 281,819 | 227,186 |         |

A total of 37 new listings were added in Pottawatomie County during May, down 11.9% from the same month in 2021. Year-to-date Pottawatomie County has seen 191 new listings.

The median list price of these homes was \$330,000 up from \$242,450 in 2021.