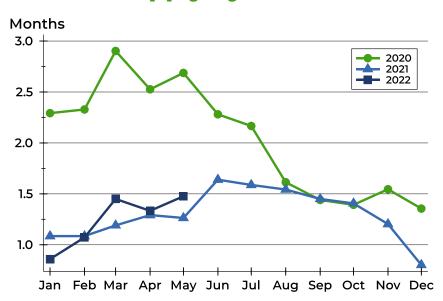

A total of 46 homes were available for sale in Pottawatomie County at the end of May. This represents a 1.5 months' supply of active listings.

The median list price of homes on the market at the end of May was \$380,000, up 15.3% from 2021. The typical time on market for active listings was 39 days, down from 46 days a year earlier.

#### **Months' Supply by Month**

| Month     | 2020 | 2021 | 2022 |
|-----------|------|------|------|
| January   | 2.3  | 1.1  | 0.9  |
| February  | 2.3  | 1.1  | 1.1  |
| March     | 2.9  | 1.2  | 1.4  |
| April     | 2.5  | 1.3  | 1.3  |
| May       | 2.7  | 1.3  | 1.5  |
| June      | 2.3  | 1.6  |      |
| July      | 2.2  | 1.6  |      |
| August    | 1.6  | 1.5  |      |
| September | 1.4  | 1.4  |      |
| October   | 1.4  | 1.4  |      |
| November  | 1.5  | 1.2  |      |
| December  | 1.4  | 0.8  |      |