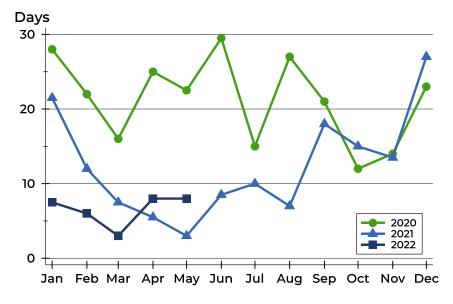

A total of 36 homes sold in Pottawatomie County in May, down from 49 units in May 2021. Total sales volume fell to \$11.1 million compared to \$13.1 million in the previous year.

The median sales price in May was \$321,000, up 17.6% compared to the prior year. Median days on market was 5 days, up from 3 days in April, but down from 8 in May 2021.

#### **Median DOM**

| Month     | 2020 | 2021 | 2022 |
|-----------|------|------|------|
| January   | 48   | 19   | 24   |
| February  | 11   | 22   | 9    |
| March     | 27   | 12   | 6    |
| April     | 17   | 14   | 3    |
| May       | 21   | 8    | 5    |
| June      | 34   | 7    |      |
| July      | 17   | 3    |      |
| August    | 24   | 9    |      |
| September | 28   | 11   |      |
| October   | 22   | 14   |      |
| November  | 10   | 15   |      |
| December  | 28   | 24   |      |