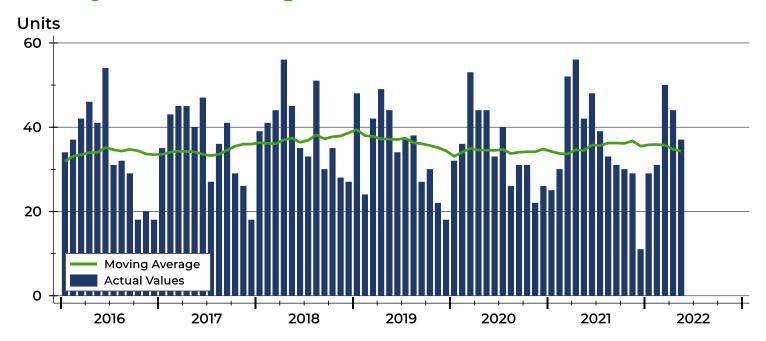

A total of 36 homes sold in Pottawatomie County in May, down from 49 units in May 2021. Total sales volume fell to \$11.1 million compared to \$13.1 million in the previous year.

The median sales price in May was \$321,000, up 17.6% compared to the prior year. Median days on market was 5 days, up from 3 days in April, but down from 8 in May 2021.

### **Closed Listings by Month**

| Month     | 2020 | 2021 | 2022 |
|-----------|------|------|------|
| January   | 18   | 20   | 21   |
| February  | 16   | 27   | 25   |
| March     | 31   | 28   | 14   |
| April     | 21   | 29   | 27   |
| May       | 31   | 49   | 36   |
| June      | 52   | 41   |      |
| July      | 45   | 35   |      |
| August    | 33   | 44   |      |
| September | 32   | 32   |      |
| October   | 35   | 30   |      |
| November  | 24   | 39   |      |
| December  | 25   | 30   |      |