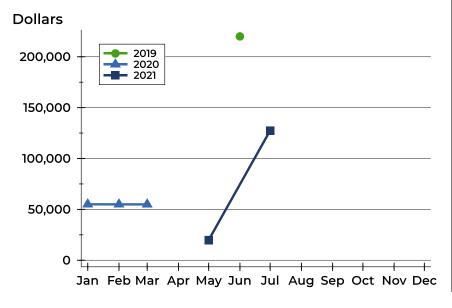

### **Average Price**

| Month     | 2019    | 2020   | 2021    |
|-----------|---------|--------|---------|
| January   | N/A     | N/A    | N/A     |
| February  | N/A     | 44,000 | N/A     |
| March     | N/A     | 55,000 | N/A     |
| April     | N/A     | N/A    | N/A     |
| May       | N/A     | N/A    | N/A     |
| June      | N/A     | N/A    | 15,000  |
| July      | 155,000 | N/A    | N/A     |
| August    | N/A     | N/A    | 118,863 |
| September | N/A     | N/A    | N/A     |
| October   | N/A     | N/A    | N/A     |
| November  | N/A     | N/A    | N/A     |
| December  | N/A     | N/A    |         |

| Month     | 2019    | 2020   | 2021    |
|-----------|---------|--------|---------|
| January   | N/A     | N/A    | N/A     |
| February  | N/A     | 44,000 | N/A     |
| March     | N/A     | 55,000 | N/A     |
| April     | N/A     | N/A    | N/A     |
| Мау       | N/A     | N/A    | N/A     |
| June      | N/A     | N/A    | 15,000  |
| July      | 155,000 | N/A    | N/A     |
| August    | N/A     | N/A    | 118,863 |
| September | N/A     | N/A    | N/A     |
| October   | N/A     | N/A    | N/A     |
| November  | N/A     | N/A    | N/A     |
| December  | N/A     | N/A    |         |