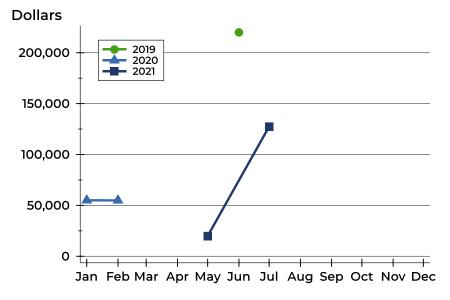

### **Average Price**

| Month     | 2019    | 2020   | 2021    |
|-----------|---------|--------|---------|
| January   | N/A     | N/A    | N/A     |
| February  | N/A     | 44,000 | N/A     |
| March     | N/A     | 55,000 | N/A     |
| April     | N/A     | N/A    | N/A     |
| May       | N/A     | N/A    | N/A     |
| June      | N/A     | N/A    | 15,000  |
| July      | 155,000 | N/A    | N/A     |
| August    | N/A     | N/A    | 118,863 |
| September | N/A     | N/A    | N/A     |
| October   | N/A     | N/A    | N/A     |
| November  | N/A     | N/A    | N/A     |
| December  | N/A     | N/A    |         |

| Month     | 2019    | 2020   | 2021    |
|-----------|---------|--------|---------|
| January   | N/A     | N/A    | N/A     |
| February  | N/A     | 44,000 | N/A     |
| March     | N/A     | 55,000 | N/A     |
| April     | N/A     | N/A    | N/A     |
| Мау       | N/A     | N/A    | N/A     |
| June      | N/A     | N/A    | 15,000  |
| July      | 155,000 | N/A    | N/A     |
| August    | N/A     | N/A    | 118,863 |
| September | N/A     | N/A    | N/A     |
| October   | N/A     | N/A    | N/A     |
| November  | N/A     | N/A    | N/A     |
| December  | N/A     | N/A    |         |