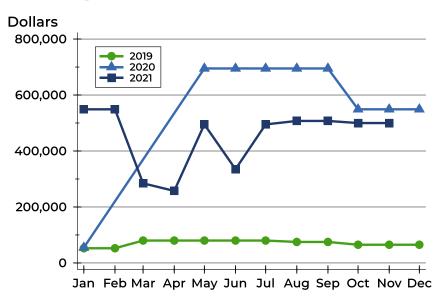

# **Washington County Active Listings Analysis**

### **Average Price**

| Month     | 2019   | 2020    | 2021    |
|-----------|--------|---------|---------|
| January   | 52,450 | 54,900  | 549,000 |
| February  | 52,450 | N/A     | 549,000 |
| March     | 80,000 | N/A     | 284,450 |
| April     | 80,000 | N/A     | 257,450 |
| May       | 80,000 | 695,000 | 495,000 |
| June      | 80,000 | 695,000 | 335,000 |
| July      | 80,000 | 695,000 | 495,000 |
| August    | 75,000 | 695,000 | 507,450 |
| September | 75,000 | 695,000 | 507,450 |
| October   | 65,000 | 549,000 | 499,900 |
| November  | 65,000 | 549,000 | 499,900 |
| December  | 65,000 | 549,000 |         |

| Month     | 2019   | 2020    | 2021    |
|-----------|--------|---------|---------|
| January   | 52,450 | 54,900  | 549,000 |
| February  | 52,450 | N/A     | 549,000 |
| March     | 80,000 | N/A     | 284,450 |
| April     | 80,000 | N/A     | 257,450 |
| May       | 80,000 | 695,000 | 495,000 |
| June      | 80,000 | 695,000 | 335,000 |
| July      | 80,000 | 695,000 | 495,000 |
| August    | 75,000 | 695,000 | 507,450 |
| September | 75,000 | 695,000 | 507,450 |
| October   | 65,000 | 549,000 | 499,900 |
| November  | 65,000 | 549,000 | 499,900 |
| December  | 65,000 | 549,000 |         |