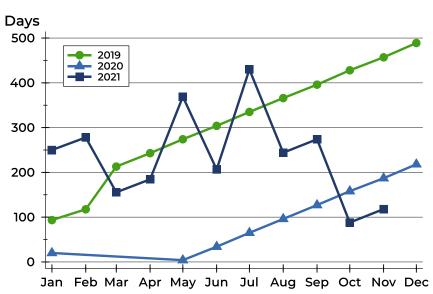

# **Washington County Active Listings Analysis**

#### **Average DOM**

| Month     | 2019 | 2020 | 2021 |
|-----------|------|------|------|
| January   | 94   | 20   | 250  |
| February  | 118  | N/A  | 278  |
| March     | 213  | N/A  | 156  |
| April     | 243  | N/A  | 185  |
| May       | 274  | 4    | 369  |
| June      | 304  | 34   | 207  |
| July      | 335  | 65   | 430  |
| August    | 366  | 96   | 244  |
| September | 396  | 127  | 274  |
| October   | 428  | 158  | 88   |
| November  | 457  | 187  | 118  |
| December  | 489  | 218  |      |

#### **Median DOM**

| Month     | 2019 | 2020 | 2021 |
|-----------|------|------|------|
| January   | 94   | 20   | 250  |
| February  | 118  | N/A  | 278  |
| March     | 213  | N/A  | 156  |
| April     | 243  | N/A  | 185  |
| May       | 274  | 4    | 369  |
| June      | 304  | 34   | 207  |
| July      | 335  | 65   | 430  |
| August    | 366  | 96   | 244  |
| September | 396  | 127  | 274  |
| October   | 428  | 158  | 88   |
| November  | 457  | 187  | 118  |
| December  | 489  | 218  |      |