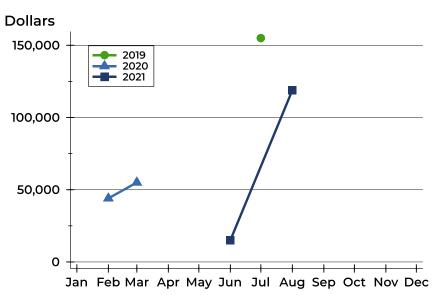

### **Average Price**

| Month     | 2019    | 2020   | 2021    |
|-----------|---------|--------|---------|
| January   | N/A     | N/A    | N/A     |
| February  | N/A     | 44,000 | N/A     |
| March     | N/A     | 55,000 | N/A     |
| April     | N/A     | N/A    | N/A     |
| May       | N/A     | N/A    | N/A     |
| June      | N/A     | N/A    | 15,000  |
| July      | 155,000 | N/A    | N/A     |
| August    | N/A     | N/A    | 118,863 |
| September | N/A     | N/A    | N/A     |
| October   | N/A     | N/A    | N/A     |
| November  | N/A     | N/A    | N/A     |
| December  | N/A     | N/A    |         |

| Month     | 2019    | 2020   | 2021    |
|-----------|---------|--------|---------|
| January   | N/A     | N/A    | N/A     |
| February  | N/A     | 44,000 | N/A     |
| March     | N/A     | 55,000 | N/A     |
| April     | N/A     | N/A    | N/A     |
| Мау       | N/A     | N/A    | N/A     |
| June      | N/A     | N/A    | 15,000  |
| July      | 155,000 | N/A    | N/A     |
| August    | N/A     | N/A    | 118,863 |
| September | N/A     | N/A    | N/A     |
| October   | N/A     | N/A    | N/A     |
| November  | N/A     | N/A    | N/A     |
| December  | N/A     | N/A    |         |