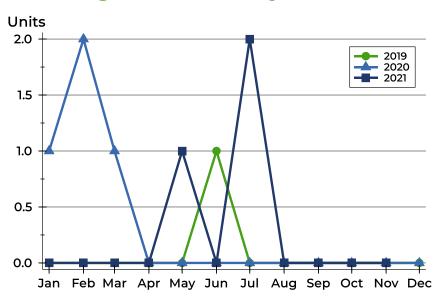

### **Closed Listings by Month**

| Month     | 2019 | 2020 | 2021 |
|-----------|------|------|------|
| January   | 0    | 0    | 0    |
| February  | 0    | 1    | 0    |
| March     | 0    | 1    | 0    |
| April     | 0    | 0    | 0    |
| May       | Ο    | 0    | 0    |
| June      | 0    | 0    | 1    |
| July      | 1    | 0    | 0    |
| August    | 0    | 0    | 2    |
| September | Ο    | 0    | 0    |
| October   | 0    | 0    | 0    |
| November  | Ο    | 0    | 0    |
| December  | 0    | 0    |      |