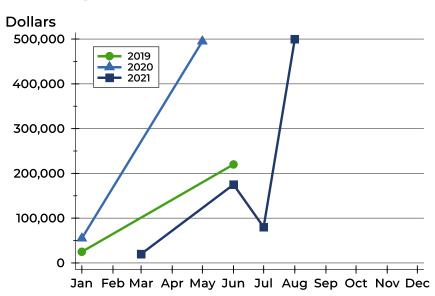

### Washington County New Listings Analysis

### **Average Price**

| Month     | 2019    | 2020    | 2021    |
|-----------|---------|---------|---------|
| January   | 24,900  | 54,900  | N/A     |
| February  | N/A     | N/A     | N/A     |
| March     | N/A     | N/A     | 19,900  |
| April     | N/A     | N/A     | N/A     |
| May       | N/A     | 495,000 | N/A     |
| June      | 220,000 | N/A     | 175,000 |
| July      | N/A     | N/A     | 79,900  |
| August    | N/A     | N/A     | 499,900 |
| September | N/A     | N/A     | N/A     |
| October   | N/A     | N/A     | N/A     |
| November  | N/A     | N/A     | N/A     |
| December  | N/A     | N/A     |         |

| Month     | 2019    | 2020    | 2021    |
|-----------|---------|---------|---------|
| January   | 24,900  | 54,900  | N/A     |
| February  | N/A     | N/A     | N/A     |
| March     | N/A     | N/A     | 19,900  |
| April     | N/A     | N/A     | N/A     |
| May       | N/A     | 495,000 | N/A     |
| June      | 220,000 | N/A     | 175,000 |
| July      | N/A     | N/A     | 79,900  |
| August    | N/A     | N/A     | 499,900 |
| September | N/A     | N/A     | N/A     |
| October   | N/A     | N/A     | N/A     |
| November  | N/A     | N/A     | N/A     |
| December  | N/A     | N/A     |         |