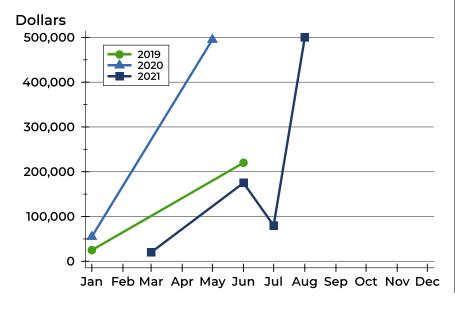

# Washington County Contracts Written Analysis

### **Average Price**

| Month     | 2019    | 2020   | 2021    |
|-----------|---------|--------|---------|
| January   | N/A     | 55,000 | N/A     |
| February  | N/A     | 54,900 | N/A     |
| March     | N/A     | N/A    | N/A     |
| April     | N/A     | N/A    | N/A     |
| May       | N/A     | N/A    | 19,900  |
| June      | 220,000 | N/A    | N/A     |
| July      | N/A     | N/A    | 127,450 |
| August    | N/A     | N/A    | N/A     |
| September | N/A     | N/A    | N/A     |
| October   | N/A     | N/A    | N/A     |
| November  | N/A     | N/A    | N/A     |
| December  | N/A     | N/A    |         |

| Month     | 2019    | 2020   | 2021    |
|-----------|---------|--------|---------|
| January   | N/A     | 55,000 | N/A     |
| February  | N/A     | 54,900 | N/A     |
| March     | N/A     | N/A    | N/A     |
| April     | N/A     | N/A    | N/A     |
| May       | N/A     | N/A    | 19,900  |
| June      | 220,000 | N/A    | N/A     |
| July      | N/A     | N/A    | 127,450 |
| August    | N/A     | N/A    | N/A     |
| September | N/A     | N/A    | N/A     |
| October   | N/A     | N/A    | N/A     |
| November  | N/A     | N/A    | N/A     |
| December  | N/A     | N/A    |         |