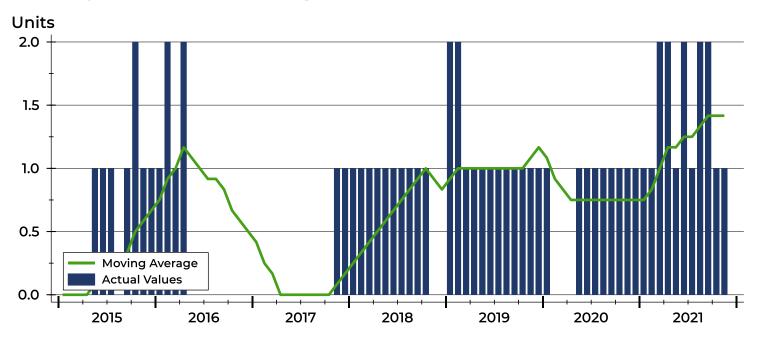

#### **Months' Supply by Month**

| Month     | 2019 | 2020 | 2021 |
|-----------|------|------|------|
| January   | 12.0 | 12.0 | 6.0  |
| February  | 12.0 | 0.0  | 12.0 |
| March     | 6.0  | 0.0  | 0.0  |
| April     | 6.0  | 0.0  | 0.0  |
| May       | 6.0  | 4.0  | 0.0  |
| June      | 6.0  | 4.0  | 24.0 |
| July      | 4.0  | 6.0  | 12.0 |
| August    | 4.0  | 6.0  | 8.0  |
| September | 12.0 | 6.0  | 8.0  |
| October   | 12.0 | 6.0  | 4.0  |
| November  | 12.0 | 6.0  | 4.0  |
| December  | 12.0 | 6.0  |      |