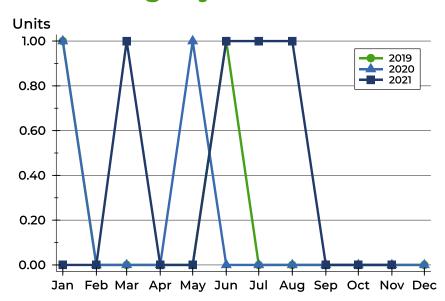

### **History of Closed Listings**

### **Closed Listings by Month**

| Month     | 2019 | 2020 | 2021 |
|-----------|------|------|------|
| January   | 0    | 0    | 0    |
| February  | 0    | 1    | 0    |
| March     | 0    | 1    | 0    |
| April     | 0    | 0    | 0    |
| May       | Ο    | 0    | 0    |
| June      | 0    | 0    | 1    |
| July      | 1    | 0    | 0    |
| August    | 0    | 0    | 2    |
| September | Ο    | 0    | 0    |
| October   | 0    | 0    | 0    |
| November  | Ο    | 0    | 0    |
| December  | 0    | 0    |      |