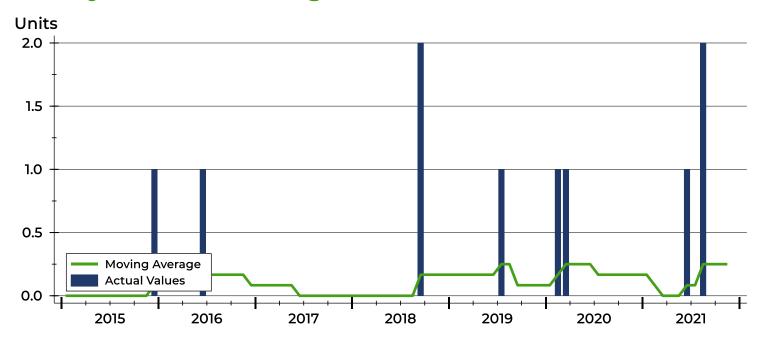

### **History of Closed Listings**

### **Closed Listings by Month**

| Month     | 2019 | 2020 | 2021 |
|-----------|------|------|------|
| January   | 0    | 0    | 0    |
| February  | 0    | 1    | 0    |
| March     | 0    | 1    | 0    |
| April     | 0    | 0    | 0    |
| May       | Ο    | 0    | 0    |
| June      | 0    | 0    | 1    |
| July      | 1    | 0    | 0    |
| August    | 0    | 0    | 2    |
| September | Ο    | 0    | 0    |
| October   | 0    | 0    | 0    |
| November  | Ο    | 0    | 0    |
| December  | 0    | 0    |      |