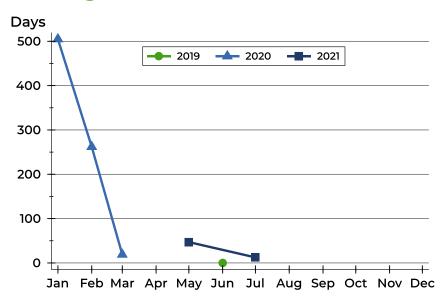

#### **Average DOM**

| Month     | 2019 | 2020 | 2021 |
|-----------|------|------|------|
| January   | N/A  | N/A  | N/A  |
| February  | N/A  | 505  | N/A  |
| March     | N/A  | 19   | N/A  |
| April     | N/A  | N/A  | N/A  |
| May       | N/A  | N/A  | N/A  |
| June      | N/A  | N/A  | 47   |
| July      | N/A  | N/A  | N/A  |
| August    | N/A  | N/A  | 13   |
| September | N/A  | N/A  | N/A  |
| October   | N/A  | N/A  | N/A  |
| November  | N/A  | N/A  | N/A  |
| December  | N/A  | N/A  |      |

#### **Median DOM**

| Month     | 2019 | 2020 | 2021 |
|-----------|------|------|------|
| January   | N/A  | N/A  | N/A  |
| February  | N/A  | 505  | N/A  |
| March     | N/A  | 19   | N/A  |
| April     | N/A  | N/A  | N/A  |
| May       | N/A  | N/A  | N/A  |
| June      | N/A  | N/A  | 47   |
| July      | N/A  | N/A  | N/A  |
| August    | N/A  | N/A  | 13   |
| September | N/A  | N/A  | N/A  |
| October   | N/A  | N/A  | N/A  |
| November  | N/A  | N/A  | N/A  |
| December  | N/A  | N/A  |      |