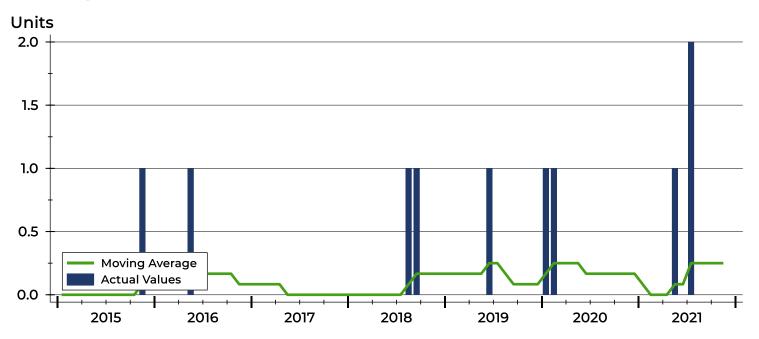

### **History of Month's Supply**

#### **Months' Supply by Month**

| Month     | 2019 | 2020 | 2021 |
|-----------|------|------|------|
| January   | 12.0 | 12.0 | 6.0  |
| February  | 12.0 | 0.0  | 12.0 |
| March     | 6.0  | 0.0  | 0.0  |
| April     | 6.0  | 0.0  | 0.0  |
| May       | 6.0  | 4.0  | 0.0  |
| June      | 6.0  | 4.0  | 24.0 |
| July      | 4.0  | 6.0  | 12.0 |
| August    | 4.0  | 6.0  | 8.0  |
| September | 12.0 | 6.0  | 8.0  |
| October   | 12.0 | 6.0  | 4.0  |
| November  | 12.0 | 6.0  | 4.0  |
| December  | 12.0 | 6.0  |      |