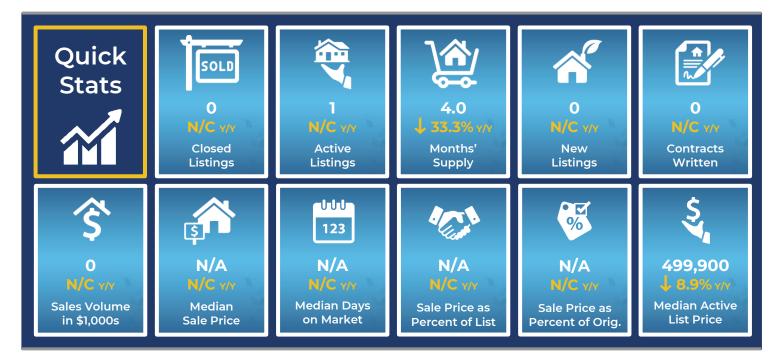

#### **Washington County Home Sales Remained Constant in November**

Total home sales in Washington County remained at 0 units last month, the same as in November 2020. Total sales volume was \$0.0 million, essentially the same as home sales volume from a year earlier.

Since there were no sales last month, the median sale price cannot be calculated.

#### **Washington County Active Listings Remain the** Same at End of November

The total number of active listings in Washington County at the end of November was 1 units, the same as in November 2020. Since there were no home sales last month, the months' supply of homes cannot be calculated. The median list price of homes on the market at the end of November was \$499,900.

There were 0 contracts written in November 2021 and 2020, showing no change over the year. At the end of the month, there were 0 contracts still pending.

# Washington County Summary Statistics

|         | ovember MLS Statistics<br>ree-year History      | 2021                    | Current Mont<br>2020  | h<br>2019            | 2021                | Year-to-Date<br>2020  | 2019                  |
|---------|-------------------------------------------------|-------------------------|-----------------------|----------------------|---------------------|-----------------------|-----------------------|
| _       | ome Sales<br>ange from prior year               | O<br>N/A                | O<br>N/A              | O<br>N/A             | <b>3</b><br>50.0%   | <b>2</b><br>100.0%    | <b>1</b><br>-50.0%    |
|         | t <b>ive Listings</b><br>ange from prior year   | <b>1</b><br>0.0%        | <b>1</b><br>0.0%      | <b>1</b><br>N/A      | N/A                 | N/A                   | N/A                   |
|         | onths' Supply<br>ange from prior year           | <b>4.0</b><br>-33.3%    | <b>6.0</b><br>-50.0%  | <b>12.0</b><br>N/A   | N/A                 | N/A                   | N/A                   |
|         | ew Listings<br>ange from prior year             | <b>0</b><br>N/A         | <b>0</b><br>N/A       | <b>0</b><br>N/A      | <b>4</b> 100.0%     | <b>2</b><br>0.0%      | <b>2</b><br>0.0%      |
|         | entracts Written<br>lange from prior year       | <b>0</b><br>N/A         | <b>O</b><br>N/A       | <b>0</b><br>N/A      | <b>3</b><br>50.0%   | <b>2</b><br>100.0%    | <b>1</b><br>-50.0%    |
|         | ending Contracts<br>lange from prior year       | <b>0</b><br>N/A         | <b>0</b><br>N/A       | <b>0</b><br>N/A      | N/A                 | N/A                   | N/A                   |
|         | les Volume (1,000s)<br>ange from prior year     | O<br>N/A                | <b>O</b><br>N/A       | O<br>N/A             | <b>253</b> 155.6%   | <b>99</b><br>-36.1%   | <b>155</b><br>330.6%  |
|         | Sale Price<br>Change from prior year            | N/A<br>N/A              | <b>N/A</b><br>N/A     | <b>N/A</b><br>N/A    | <b>84,242</b> 70.2% | <b>49,500</b> -68.1%  | <b>155,000</b> 773.2% |
|         | List Price of Actives<br>Change from prior year | <b>499,900</b><br>-8.9% | <b>549,000</b> 744.6% | <b>65,000</b><br>N/A | N/A                 | N/A                   | N/A                   |
| Average | Days on Market<br>Change from prior year        | <b>N/A</b><br>N/A       | <b>N/A</b><br>N/A     | <b>N/A</b><br>N/A    | <b>24</b><br>-90.8% | <b>262</b><br>#DIV/0! | <b>0</b><br>-100.0%   |
| Á       | Percent of List Change from prior year          | <b>N/A</b><br>N/A       | <b>N/A</b><br>N/A     | <b>N/A</b><br>N/A    | <b>88.5%</b> -1.8%  | <b>90.1%</b> 27.8%    | <b>70.5%</b> -11.3%   |
|         | Percent of Original Change from prior year      | <b>N/A</b><br>N/A       | <b>N/A</b><br>N/A     | <b>N/A</b><br>N/A    | <b>88.5%</b> 14.0%  | <b>77.6%</b> 10.1%    | <b>70.5%</b> 23.5%    |
|         | Sale Price<br>Change from prior year            | <b>N/A</b><br>N/A       | <b>N/A</b><br>N/A     | <b>N/A</b><br>N/A    | <b>80,000</b> 61.6% | <b>49,500</b> -68.1%  | <b>155,000</b> 773.2% |
|         | List Price of Actives Change from prior year    | <b>499,900</b><br>-8.9% | <b>549,000</b> 744.6% | <b>65,000</b><br>N/A | N/A                 | N/A                   | N/A                   |
| Median  | Days on Market<br>Change from prior year        | <b>N/A</b><br>N/A       | <b>N/A</b><br>N/A     | <b>N/A</b><br>N/A    | <b>19</b><br>-92.7% | <b>262</b><br>#DIV/0! | <b>O</b><br>-100.0%   |
| 2       | Percent of List Change from prior year          | <b>N/A</b><br>N/A       | <b>N/A</b><br>N/A     | <b>N/A</b><br>N/A    | <b>90.1%</b> 0.0%   | <b>90.1%</b> 27.8%    | <b>70.5%</b> -11.3%   |
|         | Percent of Original Change from prior year      | <b>N/A</b><br>N/A       | <b>N/A</b><br>N/A     | <b>N/A</b><br>N/A    | <b>90.1%</b> 16.1%  | <b>77.6%</b> 10.1%    | <b>70.5%</b> 23.5%    |