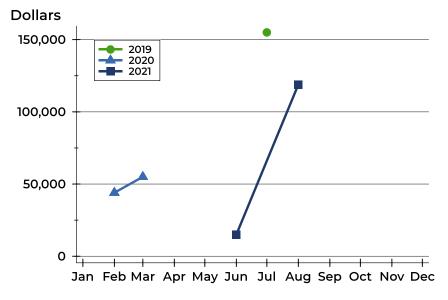

### **Average Price**

| Month     | 2019    | 2020   | 2021    |
|-----------|---------|--------|---------|
| January   | N/A     | N/A    | N/A     |
| February  | N/A     | 44,000 | N/A     |
| March     | N/A     | 55,000 | N/A     |
| April     | N/A     | N/A    | N/A     |
| May       | N/A     | N/A    | N/A     |
| June      | N/A     | N/A    | 15,000  |
| July      | 155,000 | N/A    | N/A     |
| August    | N/A     | N/A    | 118,863 |
| September | N/A     | N/A    | N/A     |
| October   | N/A     | N/A    | N/A     |
| November  | N/A     | N/A    | N/A     |
| December  | N/A     | N/A    |         |

| Month     | 2019    | 2020   | 2021    |
|-----------|---------|--------|---------|
| January   | N/A     | N/A    | N/A     |
| February  | N/A     | 44,000 | N/A     |
| March     | N/A     | 55,000 | N/A     |
| April     | N/A     | N/A    | N/A     |
| Мау       | N/A     | N/A    | N/A     |
| June      | N/A     | N/A    | 15,000  |
| July      | 155,000 | N/A    | N/A     |
| August    | N/A     | N/A    | 118,863 |
| September | N/A     | N/A    | N/A     |
| October   | N/A     | N/A    | N/A     |
| November  | N/A     | N/A    | N/A     |
| December  | N/A     | N/A    |         |