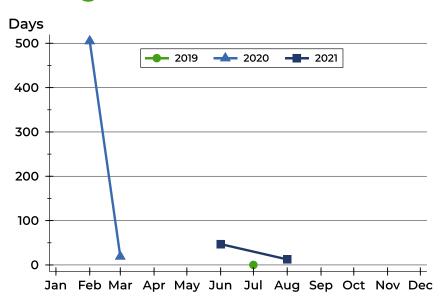

#### **Average DOM**

| Month     | 2019 | 2020 | 2021 |
|-----------|------|------|------|
| January   | N/A  | N/A  | N/A  |
| February  | N/A  | 505  | N/A  |
| March     | N/A  | 19   | N/A  |
| April     | N/A  | N/A  | N/A  |
| May       | N/A  | N/A  | N/A  |
| June      | N/A  | N/A  | 47   |
| July      | N/A  | N/A  | N/A  |
| August    | N/A  | N/A  | 13   |
| September | N/A  | N/A  | N/A  |
| October   | N/A  | N/A  | N/A  |
| November  | N/A  | N/A  | N/A  |
| December  | N/A  | N/A  |      |

#### **Median DOM**

| Month     | 2019 | 2020 | 2021 |
|-----------|------|------|------|
| January   | N/A  | N/A  | N/A  |
| February  | N/A  | 505  | N/A  |
| March     | N/A  | 19   | N/A  |
| April     | N/A  | N/A  | N/A  |
| May       | N/A  | N/A  | N/A  |
| June      | N/A  | N/A  | 47   |
| July      | N/A  | N/A  | N/A  |
| August    | N/A  | N/A  | 13   |
| September | N/A  | N/A  | N/A  |
| October   | N/A  | N/A  | N/A  |
| November  | N/A  | N/A  | N/A  |
| December  | N/A  | N/A  |      |