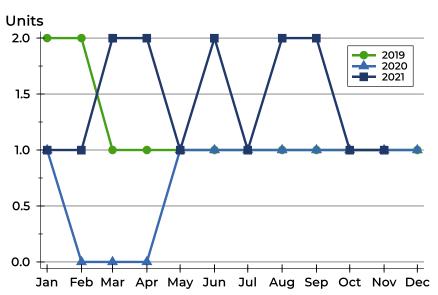

### **History of Active Listings**

# Washington County Active Listings Analysis

### **Active Listings by Month**

| Month     | 2019 | 2020 | 2021 |
|-----------|------|------|------|
| January   | 2    | 1    | 1    |
| February  | 2    | 0    | 1    |
| March     | 1    | 0    | 2    |
| April     | 1    | 0    | 2    |
| May       | 1    | 1    | 1    |
| June      | 1    | 1    | 2    |
| July      | 1    | 1    | 1    |
| August    | 1    | 1    | 2    |
| September | 1    | 1    | 2    |
| October   | 1    | 1    | 1    |
| November  | 1    | 1    | 1    |
| December  | 1    | 1    |      |