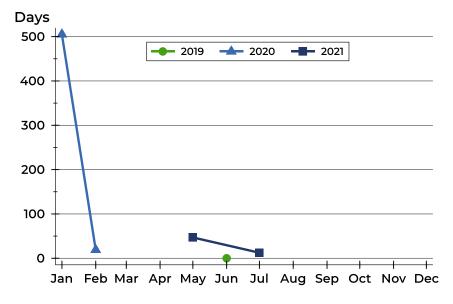

#### **Average DOM**

| Month     | 2019 | 2020 | 2021 |
|-----------|------|------|------|
| January   | N/A  | N/A  | N/A  |
| February  | N/A  | 505  | N/A  |
| March     | N/A  | 19   | N/A  |
| April     | N/A  | N/A  | N/A  |
| May       | N/A  | N/A  | N/A  |
| June      | N/A  | N/A  | 47   |
| July      | N/A  | N/A  | N/A  |
| August    | N/A  | N/A  | 13   |
| September | N/A  | N/A  | N/A  |
| October   | N/A  | N/A  | N/A  |
| November  | N/A  | N/A  | N/A  |
| December  | N/A  | N/A  |      |

#### **Median DOM**

| Month     | 2019 | 2020 | 2021 |
|-----------|------|------|------|
| January   | N/A  | N/A  | N/A  |
| February  | N/A  | 505  | N/A  |
| March     | N/A  | 19   | N/A  |
| April     | N/A  | N/A  | N/A  |
| May       | N/A  | N/A  | N/A  |
| June      | N/A  | N/A  | 47   |
| July      | N/A  | N/A  | N/A  |
| August    | N/A  | N/A  | 13   |
| September | N/A  | N/A  | N/A  |
| October   | N/A  | N/A  | N/A  |
| November  | N/A  | N/A  | N/A  |
| December  | N/A  | N/A  |      |