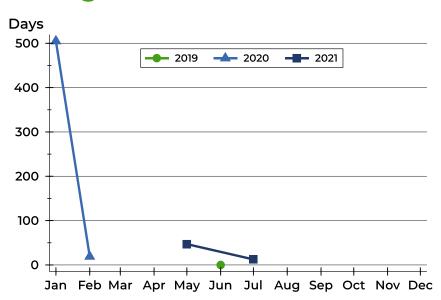

#### **Average DOM**

| Month     | 2019 | 2020 | 2021 |
|-----------|------|------|------|
| January   | N/A  | N/A  | N/A  |
| February  | N/A  | 505  | N/A  |
| March     | N/A  | 19   | N/A  |
| April     | N/A  | N/A  | N/A  |
| May       | N/A  | N/A  | N/A  |
| June      | N/A  | N/A  | 47   |
| July      | N/A  | N/A  | N/A  |
| August    | N/A  | N/A  | 13   |
| September | N/A  | N/A  | N/A  |
| October   | N/A  | N/A  | N/A  |
| November  | N/A  | N/A  | N/A  |
| December  | N/A  | N/A  |      |

#### **Median DOM**

| Month     | 2019 | 2020 | 2021 |
|-----------|------|------|------|
| January   | N/A  | N/A  | N/A  |
| February  | N/A  | 505  | N/A  |
| March     | N/A  | 19   | N/A  |
| April     | N/A  | N/A  | N/A  |
| May       | N/A  | N/A  | N/A  |
| June      | N/A  | N/A  | 47   |
| July      | N/A  | N/A  | N/A  |
| August    | N/A  | N/A  | 13   |
| September | N/A  | N/A  | N/A  |
| October   | N/A  | N/A  | N/A  |
| November  | N/A  | N/A  | N/A  |
| December  | N/A  | N/A  |      |