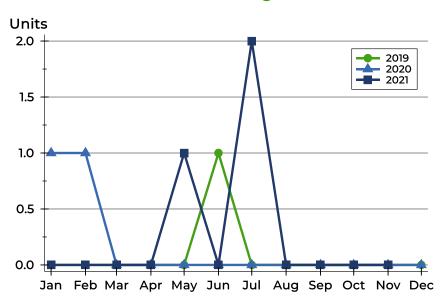

### **Closed Listings by Month**

| Month     | 2019 | 2020 | 2021 |
|-----------|------|------|------|
| January   | 0    | 0    | 0    |
| February  | 0    | 1    | 0    |
| March     | 0    | 1    | 0    |
| April     | 0    | 0    | 0    |
| May       | Ο    | 0    | 0    |
| June      | 0    | 0    | 1    |
| July      | 1    | 0    | 0    |
| August    | 0    | 0    | 2    |
| September | Ο    | 0    | 0    |
| October   | 0    | 0    | 0    |
| November  | Ο    | 0    | 0    |
| December  | 0    | 0    |      |