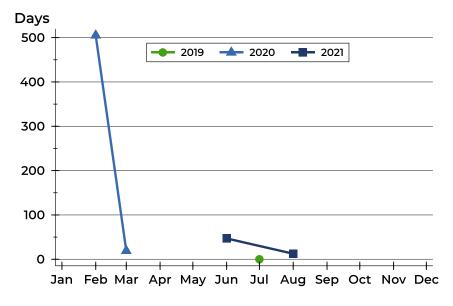

#### **Average DOM**

| Month     | 2019 | 2020 | 2021 |
|-----------|------|------|------|
| January   | N/A  | N/A  | N/A  |
| February  | N/A  | 505  | N/A  |
| March     | N/A  | 19   | N/A  |
| April     | N/A  | N/A  | N/A  |
| May       | N/A  | N/A  | N/A  |
| June      | N/A  | N/A  | 47   |
| July      | N/A  | N/A  | N/A  |
| August    | N/A  | N/A  | 13   |
| September | N/A  | N/A  | N/A  |
| October   | N/A  | N/A  | N/A  |
| November  | N/A  | N/A  | N/A  |
| December  | N/A  | N/A  |      |

#### **Median DOM**

| Month     | 2019 | 2020 | 2021 |
|-----------|------|------|------|
| January   | N/A  | N/A  | N/A  |
| February  | N/A  | 505  | N/A  |
| March     | N/A  | 19   | N/A  |
| April     | N/A  | N/A  | N/A  |
| May       | N/A  | N/A  | N/A  |
| June      | N/A  | N/A  | 47   |
| July      | N/A  | N/A  | N/A  |
| August    | N/A  | N/A  | 13   |
| September | N/A  | N/A  | N/A  |
| October   | N/A  | N/A  | N/A  |
| November  | N/A  | N/A  | N/A  |
| December  | N/A  | N/A  |      |