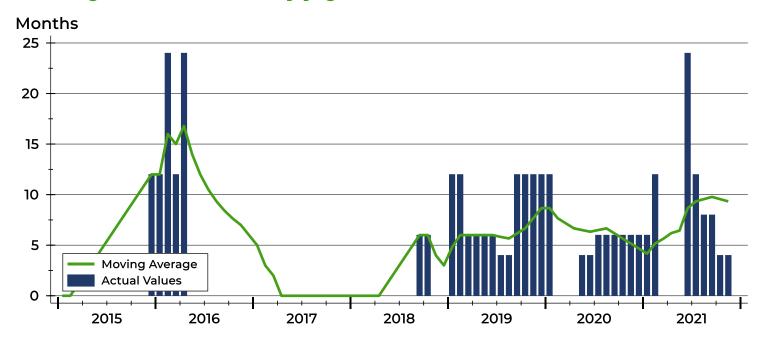

5   | 430  |
| August    | 366  | 96   | 244  |
| September | 396  | 127  | 274  |
| October   | 428  | 158  | 88   |
| November  | 457  | 187  | 118  |
| December  | 489  | 218  |      |



### Washington County Months' Supply Analysis

#### **Months' Supply by Month**



| Month     | 2019 | 2020 | 2021 |
|-----------|------|------|------|
| January   | 12.0 | 12.0 | 6.0  |
| February  | 12.0 | 0.0  | 12.0 |
| March     | 6.0  | 0.0  | 0.0  |
| April     | 6.0  | 0.0  | 0.0  |
| May       | 6.0  | 4.0  | 0.0  |
| June      | 6.0  | 4.0  | 24.0 |
| July      | 4.0  | 6.0  | 12.0 |
| August    | 4.0  | 6.0  | 8.0  |
| September | 12.0 | 6.0  | 8.0  |
| October   | 12.0 | 6.0  | 4.0  |
| November  | 12.0 | 6.0  | 4.0  |
| December  | 12.0 | 6.0  |      |

### **History of Month's Supply**





### Washington County New Listings Analysis

| Summary Statistics for New Listings |                    | 2021    | November<br>2020 | Change |  |
|-------------------------------------|--------------------|---------|------------------|--------|--|
| ıţh                                 | New Listings       | 0       | 0                | N/A    |  |
| Month                               | Volume (1,000s)    | 0       | 0                | N/A    |  |
| Current                             | Average List Price | N/A     | N/A              | N/A    |  |
| Cu                                  | Median List Price  | N/A     | N/A              | N/A    |  |
| ē                                   | New Listings       | 4       | 2                | 100.0% |  |
| o-Daí