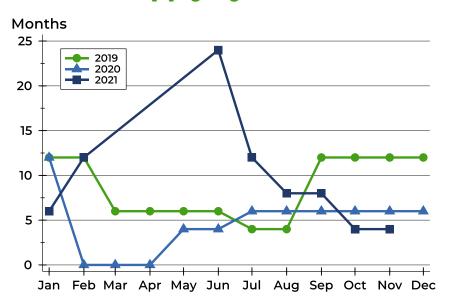

#### **Months' Supply by Month**

| Month     | 2019 | 2020 | 2021 |
|-----------|------|------|------|
| January   | 12.0 | 12.0 | 6.0  |
| February  | 12.0 | 0.0  | 12.0 |
| March     | 6.0  | 0.0  | 0.0  |
| April     | 6.0  | 0.0  | 0.0  |
| May       | 6.0  | 4.0  | 0.0  |
| June      | 6.0  | 4.0  | 24.0 |
| July      | 4.0  | 6.0  | 12.0 |
| August    | 4.0  | 6.0  | 8.0  |
| September | 12.0 | 6.0  | 8.0  |
| October   | 12.0 | 6.0  | 4.0  |
| November  | 12.0 | 6.0  | 4.0  |
| December  | 12.0 | 6.0  |      |