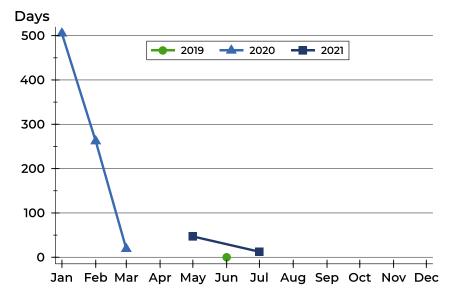

#### **Average DOM**

| Month     | 2019 | 2020 | 2021 |
|-----------|------|------|------|
| January   | N/A  | 505  | N/A  |
| February  | N/A  | 19   | N/A  |
| March     | N/A  | N/A  | N/A  |
| April     | N/A  | N/A  | N/A  |
| May       | N/A  | N/A  | 47   |
| June      | N/A  | N/A  | N/A  |
| July      | N/A  | N/A  | 13   |
| August    | N/A  | N/A  | N/A  |
| September | N/A  | N/A  | N/A  |
| October   | N/A  | N/A  | N/A  |
| November  | N/A  | N/A  | N/A  |
| December  | N/A  | N/A  |      |

#### **Median DOM**

| Month     | 2019 | 2020 | 2021 |
|-----------|------|------|------|
| January   | N/A  | 505  | N/A  |
| February  | N/A  | 19   | N/A  |
| March     | N/A  | N/A  | N/A  |
| April     | N/A  | N/A  | N/A  |
| May       | N/A  | N/A  | 47   |
| June      | N/A  | N/A  | N/A  |
| July      | N/A  | N/A  | 13   |
| August    | N/A  | N/A  | N/A  |
| September | N/A  | N/A  | N/A  |
| October   | N/A  | N/A  | N/A  |
| November  | N/A  | N/A  | N/A  |
| December  | N/A  | N/A  |      |