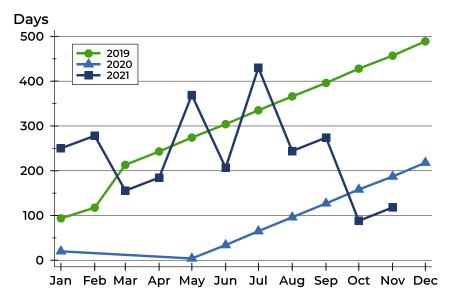

#### **Average DOM**

| Month     | 2019 | 2020 | 2021 |
|-----------|------|------|------|
| January   | 94   | 20   | 250  |
| February  | 118  | N/A  | 278  |
| March     | 213  | N/A  | 156  |
| April     | 243  | N/A  | 185  |
| May       | 274  | 4    | 369  |
| June      | 304  | 34   | 207  |
| July      | 335  | 65   | 430  |
| August    | 366  | 96   | 244  |
| September | 396  | 127  | 274  |
| October   | 428  | 158  | 88   |
| November  | 457  | 187  | 118  |
| December  | 489  | 218  |      |

#### **Median DOM**

| Month     | 2019 | 2020 | 2021 |
|-----------|------|------|------|
| January   | 94   | 20   | 250  |
| February  | 118  | N/A  | 278  |
| March     | 213  | N/A  | 156  |
| April     | 243  | N/A  | 185  |
| May       | 274  | 4    | 369  |
| June      | 304  | 34   | 207  |
| July      | 335  | 65   | 430  |
| August    | 366  | 96   | 244  |
| September | 396  | 127  | 274  |
| October   | 428  | 158  | 88   |
| November  | 457  | 187  | 118  |
| December  | 489  | 218  |      |