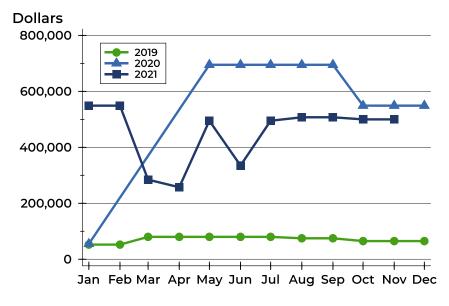

# **Washington County Active Listings Analysis**

### **Average Price**

| Month     | 2019   | 2020    | 2021    |
|-----------|--------|---------|---------|
| January   | 52,450 | 54,900  | 549,000 |
| February  | 52,450 | N/A     | 549,000 |
| March     | 80,000 | N/A     | 284,450 |
| April     | 80,000 | N/A     | 257,450 |
| May       | 80,000 | 695,000 | 495,000 |
| June      | 80,000 | 695,000 | 335,000 |
| July      | 80,000 | 695,000 | 495,000 |
| August    | 75,000 | 695,000 | 507,450 |
| September | 75,000 | 695,000 | 507,450 |
| October   | 65,000 | 549,000 | 499,900 |
| November  | 65,000 | 549,000 | 499,900 |
| December  | 65,000 | 549,000 |         |

| Month     | 2019   | 2020    | 2021    |
|-----------|--------|---------|---------|
| January   | 52,450 | 54,900  | 549,000 |
| February  | 52,450 | N/A     | 549,000 |
| March     | 80,000 | N/A     | 284,450 |
| April     | 80,000 | N/A     | 257,450 |
| May       | 80,000 | 695,000 | 495,000 |
| June      | 80,000 | 695,000 | 335,000 |
| July      | 80,000 | 695,000 | 495,000 |
| August    | 75,000 | 695,000 | 507,450 |
| September | 75,000 | 695,000 | 507,450 |
| October   | 65,000 | 549,000 | 499,900 |
| November  | 65,000 | 549,000 | 499,900 |
| December  | 65,000 | 549,000 |         |