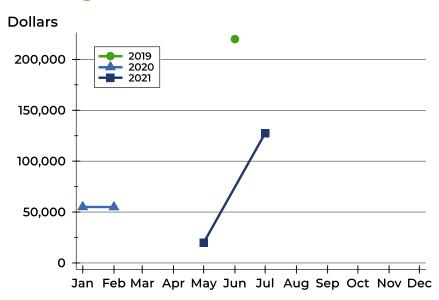

### **Average Price**

| Month     | 2019    | 2020   | 2021    |
|-----------|---------|--------|---------|
| January   | N/A     | N/A    | N/A     |
| February  | N/A     | 44,000 | N/A     |
| March     | N/A     | 55,000 | N/A     |
| April     | N/A     | N/A    | N/A     |
| May       | N/A     | N/A    | N/A     |
| June      | N/A     | N/A    | 15,000  |
| July      | 155,000 | N/A    | N/A     |
| August    | N/A     | N/A    | 118,863 |
| September | N/A     | N/A    | N/A     |
| October   | N/A     | N/A    | N/A     |
| November  | N/A     | N/A    | N/A     |
| December  | N/A     | N/A    |         |

| Month     | 2019    | 2020   | 2021    |
|-----------|---------|--------|---------|
| January   | N/A     | N/A    | N/A     |
| February  | N/A     | 44,000 | N/A     |
| March     | N/A     | 55,000 | N/A     |
| April     | N/A     | N/A    | N/A     |
| Мау       | N/A     | N/A    | N/A     |
| June      | N/A     | N/A    | 15,000  |
| July      | 155,000 | N/A    | N/A     |
| August    | N/A     | N/A    | 118,863 |
| September | N/A     | N/A    | N/A     |
| October   | N/A     | N/A    | N/A     |
| November  | N/A     | N/A    | N/A     |
| December  | N/A     | N/A    |         |