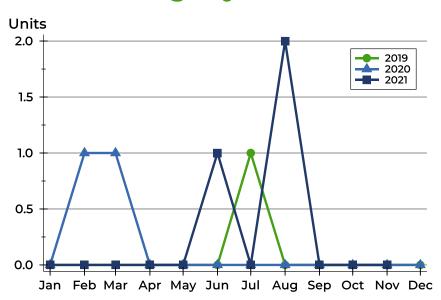

### **Closed Listings by Month**

| Month     | 2019 | 2020 | 2021 |
|-----------|------|------|------|
| January   | 0    | 0    | 0    |
| February  | 0    | 1    | 0    |
| March     | 0    | 1    | 0    |
| April     | 0    | 0    | 0    |
| May       | Ο    | 0    | 0    |
| June      | 0    | 0    | 1    |
| July      | 1    | 0    | 0    |
| August    | 0    | 0    | 2    |
| September | Ο    | 0    | 0    |
| October   | 0    | 0    | 0    |
| November  | Ο    | 0    | 0    |
| December  | 0    | 0    |      |