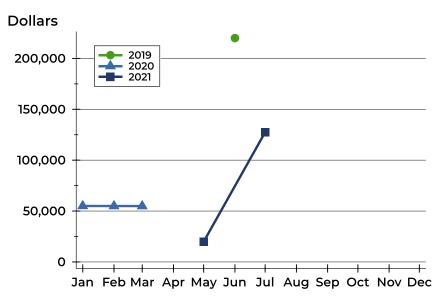

### **Average Price**

| Month     | 2019    | 2020   | 2021    |
|-----------|---------|--------|---------|
| January   | N/A     | N/A    | N/A     |
| February  | N/A     | 44,000 | N/A     |
| March     | N/A     | 55,000 | N/A     |
| April     | N/A     | N/A    | N/A     |
| May       | N/A     | N/A    | N/A     |
| June      | N/A     | N/A    | 15,000  |
| July      | 155,000 | N/A    | N/A     |
| August    | N/A     | N/A    | 118,863 |
| September | N/A     | N/A    | N/A     |
| October   | N/A     | N/A    | N/A     |
| November  | N/A     | N/A    | N/A     |
| December  | N/A     | N/A    |         |

| Month     | 2019    | 2020   | 2021    |
|-----------|---------|--------|---------|
| January   | N/A     | N/A    | N/A     |
| February  | N/A     | 44,000 | N/A     |
| March     | N/A     | 55,000 | N/A     |
| April     | N/A     | N/A    | N/A     |
| Мау       | N/A     | N/A    | N/A     |
| June      | N/A     | N/A    | 15,000  |
| July      | 155,000 | N/A    | N/A     |
| August    | N/A     | N/A    | 118,863 |
| September | N/A     | N/A    | N/A     |
| October   | N/A     | N/A    | N/A     |
| November  | N/A     | N/A    | N/A     |
| December  | N/A     | N/A    |         |