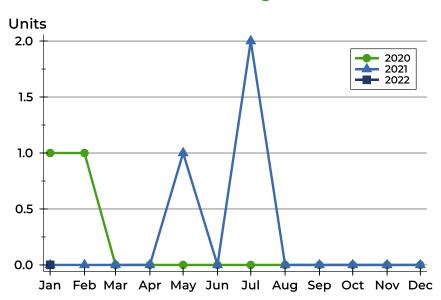

### **Closed Listings by Month**

| Month     | 2020 | 2021 | 2022 |
|-----------|------|------|------|
| January   | 0    | 0    | 0    |
| February  | 1    | 0    |      |
| March     | 1    | 0    |      |
| April     | 0    | 0    |      |
| May       | 0    | 0    |      |
| June      | 0    | 1    |      |
| July      | 0    | 0    |      |
| August    | 0    | 2    |      |
| September | 0    | 0    |      |
| October   | 0    | 0    |      |
| November  | 0    | 0    |      |
| December  | 0    | 0    |      |