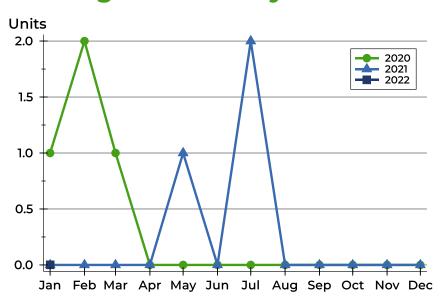

### **Closed Listings by Month**

| Month     | 2020 | 2021 | 2022 |
|-----------|------|------|------|
| January   | 0    | 0    | 0    |
| February  | 1    | 0    |      |
| March     | 1    | 0    |      |
| April     | 0    | 0    |      |
| May       | 0    | 0    |      |
| June      | 0    | 1    |      |
| July      | 0    | 0    |      |
| August    | 0    | 2    |      |
| September | 0    | 0    |      |
| October   | 0    | 0    |      |
| November  | 0    | 0    |      |
| December  | 0    | 0    |      |