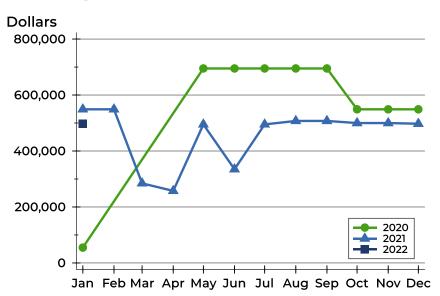

### **Average Price**

| Month     | 2020    | 2021    | 2022    |
|-----------|---------|---------|---------|
| January   | 54,900  | 549,000 | 497,450 |
| February  | N/A     | 549,000 |         |
| March     | N/A     | 284,450 |         |
| April     | N/A     | 257,450 |         |
| May       | 695,000 | 495,000 |         |
| June      | 695,000 | 335,000 |         |
| July      | 695,000 | 495,000 |         |
| August    | 695,000 | 507,450 |         |
| September | 695,000 | 507,450 |         |
| October   | 549,000 | 499,900 |         |
| November  | 549,000 | 499,900 |         |
| December  | 549,000 | 497,450 |         |

| Month     | 2020    | 2021    | 2022    |
|-----------|---------|---------|---------|
| January   | 54,900  | 549,000 | 497,450 |
| February  | N/A     | 549,000 |         |
| March     | N/A     | 284,450 |         |
| April     | N/A     | 257,450 |         |
| May       | 695,000 | 495,000 |         |
| June      | 695,000 | 335,000 |         |
| July      | 695,000 | 495,000 |         |
| August    | 695,000 | 507,450 |         |
| September | 695,000 | 507,450 |         |
| October   | 549,000 | 499,900 |         |
| November  | 549,000 | 499,900 |         |
| December  | 549,000 | 497,450 |         |