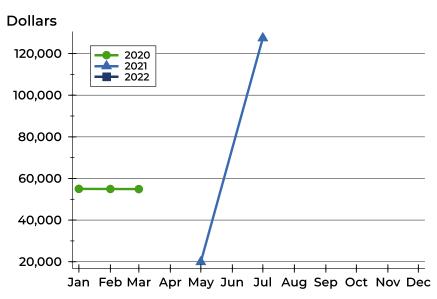

### **Average Price**

| Month     | 2020   | 2021    | 2022 |
|-----------|--------|---------|------|
| January   | N/A    | N/A     | N/A  |
| February  | 44,000 | N/A     |      |
| March     | 55,000 | N/A     |      |
| April     | N/A    | N/A     |      |
| May       | N/A    | N/A     |      |
| June      | N/A    | 15,000  |      |
| July      | N/A    | N/A     |      |
| August    | N/A    | 118,863 |      |
| September | N/A    | N/A     |      |
| October   | N/A    | N/A     |      |
| November  | N/A    | N/A     |      |
| December  | N/A    | N/A     |      |

| Month     | 2020   | 2021    | 2022 |
|-----------|--------|---------|------|
| January   | N/A    | N/A     | N/A  |
| February  | 44,000 | N/A     |      |
| March     | 55,000 | N/A     |      |
| April     | N/A    | N/A     |      |
| May       | N/A    | N/A     |      |
| June      | N/A    | 15,000  |      |
| July      | N/A    | N/A     |      |
| August    | N/A    | 118,863 |      |
| September | N/A    | N/A     |      |
| October   | N/A    | N/A     |      |
| November  | N/A    | N/A     |      |
| December  | N/A    | N/A     |      |