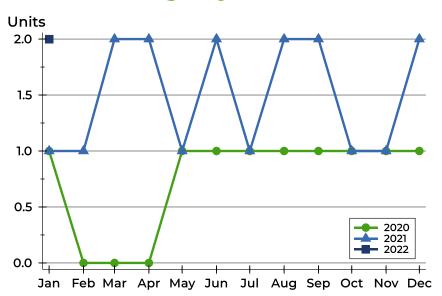

### **Active Listings by Month**

| Month     | 2020 | 2021 | 2022 |
|-----------|------|------|------|
| January   | 1    | 1    | 2    |
| February  | 0    | 1    |      |
| March     | 0    | 2    |      |
| April     | 0    | 2    |      |
| May       | 1    | 1    |      |
| June      | 1    | 2    |      |
| July      | 1    | 1    |      |
| August    | 1    | 2    |      |
| September | 1    | 2    |      |
| October   | 1    | 1    |      |
| November  | 1    | 1    |      |
| December  | 1    | 2    |      |