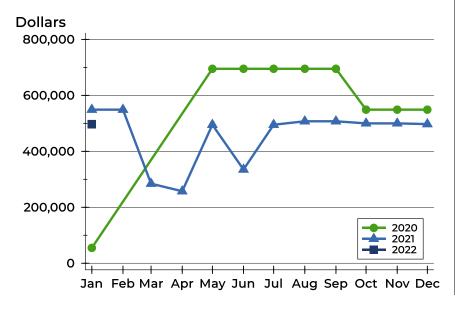

### **Average Price**

| Month     | 2020    | 2021    | 2022    |
|-----------|---------|---------|---------|
| January   | 54,900  | 549,000 | 497,450 |
| February  | N/A     | 549,000 |         |
| March     | N/A     | 284,450 |         |
| April     | N/A     | 257,450 |         |
| May       | 695,000 | 495,000 |         |
| June      | 695,000 | 335,000 |         |
| July      | 695,000 | 495,000 |         |
| August    | 695,000 | 507,450 |         |
| September | 695,000 | 507,450 |         |
| October   | 549,000 | 499,900 |         |
| November  | 549,000 | 499,900 |         |
| December  | 549,000 | 497,450 |         |

| Month     | 2020    | 2021    | 2022    |
|-----------|---------|---------|---------|
| January   | 54,900  | 549,000 | 497,450 |
| February  | N/A     | 549,000 |         |
| March     | N/A     | 284,450 |         |
| April     | N/A     | 257,450 |         |
| May       | 695,000 | 495,000 |         |
| June      | 695,000 | 335,000 |         |
| July      | 695,000 | 495,000 |         |
| August    | 695,000 | 507,450 |         |
| September | 695,000 | 507,450 |         |
| October   | 549,000 | 499,900 |         |
| November  | 549,000 | 499,900 |         |
| December  | 549,000 | 497,450 |         |