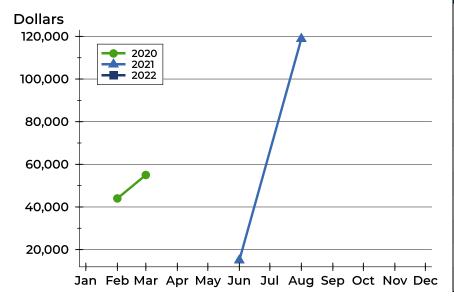

### **Average Price**

| Month     | 2020   | 2021    | 2022 |
|-----------|--------|---------|------|
| January   | N/A    | N/A     | N/A  |
| February  | 44,000 | N/A     |      |
| March     | 55,000 | N/A     |      |
| April     | N/A    | N/A     |      |
| May       | N/A    | N/A     |      |
| June      | N/A    | 15,000  |      |
| July      | N/A    | N/A     |      |
| August    | N/A    | 118,863 |      |
| September | N/A    | N/A     |      |
| October   | N/A    | N/A     |      |
| November  | N/A    | N/A     |      |
| December  | N/A    | N/A     |      |

| Month     | 2020   | 2021    | 2022 |
|-----------|--------|---------|------|
| January   | N/A    | N/A     | N/A  |
| February  | 44,000 | N/A     |      |
| March     | 55,000 | N/A     |      |
| April     | N/A    | N/A     |      |
| May       | N/A    | N/A     |      |
| June      | N/A    | 15,000  |      |
| July      | N/A    | N/A     |      |
| August    | N/A    | 118,863 |      |
| September | N/A    | N/A     |      |
| October   | N/A    | N/A     |      |
| November  | N/A    | N/A     |      |
| December  | N/A    | N/A     |      |