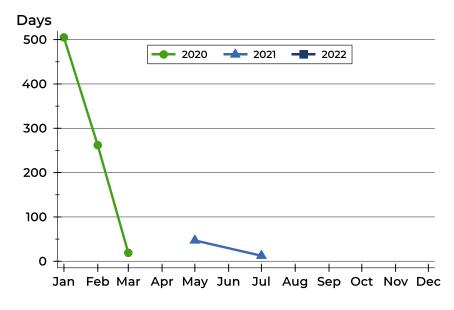

#### **Average DOM**

| Month     | 2020 | 2021 | 2022 |
|-----------|------|------|------|
| January   | 20   | 250  | 118  |
| February  | N/A  | 278  |      |
| March     | N/A  | 156  |      |
| April     | N/A  | 185  |      |
| May       | 4    | 369  |      |
| June      | 34   | 207  |      |
| July      | 65   | 430  |      |
| August    | 96   | 244  |      |
| September | 127  | 274  |      |
| October   | 158  | 88   |      |
| November  | 187  | 118  |      |
| December  | 218  | 87   |      |

### **Median DOM**

| Month     | 2020 | 2021 | 2022 |
|-----------|------|------|------|
| January   | 20   | 250  | 118  |
| February  | N/A  | 278  |      |
| March     | N/A  | 156  |      |
| April     | N/A  | 185  |      |
| May       | 4    | 369  |      |
| June      | 34   | 207  |      |
| July      | 65   | 430  |      |
| August    | 96   | 244  |      |
| September | 127  | 274  |      |
| October   | 158  | 88   |      |
| November  | 187  | 118  |      |
| December  | 218  | 87   |      |