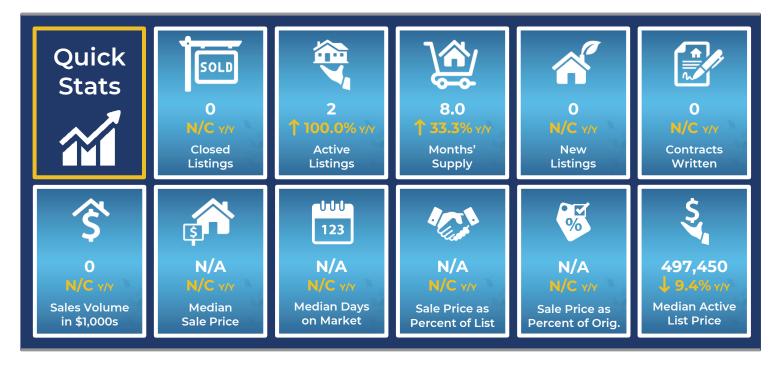

#### **Washington County Home Sales Remained Constant in January**

Total home sales in Washington County remained at 0 units last month, the same as in January 2021. Total sales volume was \$0.0 million, essentially the same as home sales volume from a year earlier.

Since there were no sales last month, the median sale price cannot be calculated.

#### **Washington County Active Listings Up at End** of January

The total number of active listings in Washington County at the end of January was 2 units, up from 1 at the same point in 2021. Since there were no home sales last month, the months' supply of homes cannot be calculated. The median list price of homes on the market at the end of January was \$497,450.

There were 0 contracts written in January 2022 and 2021, showing no change over the year. At the end of the month, there were 0 contracts still pending.