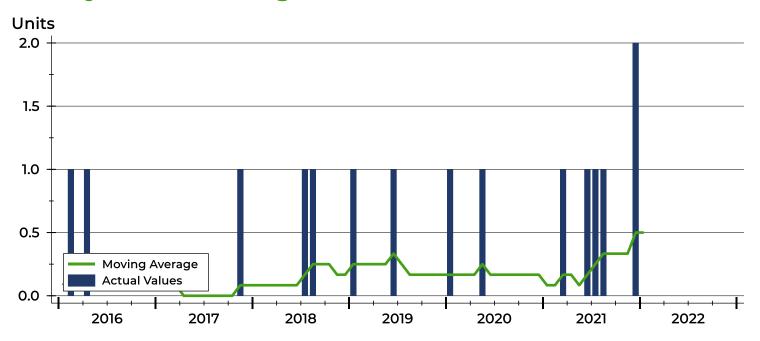

| 0               | N/A    |
| Mor           | Volume (1,000s)                  | 0    | 0               | N/A    |
| Current Month | Average List Price               | N/A  | N/A             | N/A    |
| Cu            | Median List Price                | N/A  | N/A             | N/A    |
| te            | New Listings                     | 0    | 0               | N/A    |
| o-Daí         | Volume (1,000s)                  | N/A  | N/A             | N/A    |
| Year-to-Date  | Average List Price               | N/A  | N/A             | N/A    |
| ۶             | Median List Price                | N/A  | N/A             | N/A    |

No new listings were added in Washington County during January. In comparision, 0 new listings were added in January 2021.

### **History of New Listings**







### Washington County New Listings Analysis

### **New Listings by Month**



| Month     | 2020 | 2021 | 2022 |
|-----------|------|------|------|
| January   | 1    | 0    | 0    |
| February  | 0    | 0    |      |
| March     | 0    | 1    |      |
| April     | 0    | 0    |      |
| May       | 1    | 0    |      |
| June      | 0    | 1    |      |
| July      | 0    | 1    |      |
| August    | 0    | 1    |      |
| September | 0    | 0    |      |
| October   | 0    | 0    |      |
| November  | 0    | 0    |      |
| December  | 0    | 2    |      |

### **New Listings by Price Range**

| Price Range         | New Li<br>Number | stings<br>Percent | List F<br>Average | Price<br>Median | Days on<br>Avg. | Market<br>Med. | Price as <sup>9</sup><br>Avg. | % of Orig.<br>Med. |