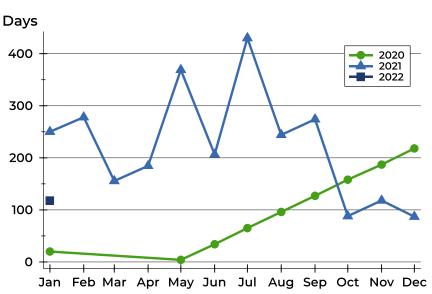

#### **Average DOM**

| Month     | 2020 | 2021 | 2022 |
|-----------|------|------|------|
| January   | 20   | 250  | 118  |
| February  | N/A  | 278  |      |
| March     | N/A  | 156  |      |
| April     | N/A  | 185  |      |
| May       | 4    | 369  |      |
| June      | 34   | 207  |      |
| July      | 65   | 430  |      |
| August    | 96   | 244  |      |
| September | 127  | 274  |      |
| October   | 158  | 88   |      |
| November  | 187  | 118  |      |
| December  | 218  | 87   |      |

### **Median DOM**

| Month     | 2020 | 2021 | 2022 |
|-----------|------|------|------|
| January   | 20   | 250  | 118  |
| February  | N/A  | 278  |      |
| March     | N/A  | 156  |      |
| April     | N/A  | 185  |      |
| May       | 4    | 369  |      |
| June      | 34   | 207  |      |
| July      | 65   | 430  |      |
| August    | 96   | 244  |      |
| September | 127  | 274  |      |
| October   | 158  | 88   |      |
| November  | 187  | 118  |      |
| December  | 218  | 87   |      |