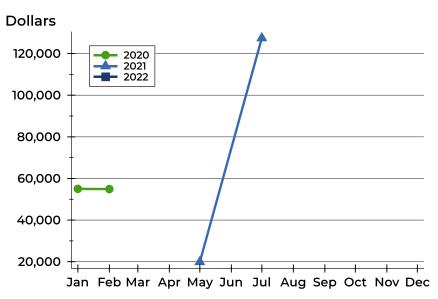

### **Average Price**

| Month     | 2020   | 2021    | 2022 |
|-----------|--------|---------|------|
| January   | 55,000 | N/A     | N/A  |
| February  | 54,900 | N/A     |      |
| March     | N/A    | N/A     |      |
| April     | N/A    | N/A     |      |
| May       | N/A    | 19,900  |      |
| June      | N/A    | N/A     |      |
| July      | N/A    | 127,450 |      |
| August    | N/A    | N/A     |      |
| September | N/A    | N/A     |      |
| October   | N/A    | N/A     |      |
| November  | N/A    | N/A     |      |
| December  | N/A    | N/A     |      |

| Month     | 2020   | 2021    | 2022 |
|-----------|--------|---------|------|
| January   | 55,000 | N/A     | N/A  |
| February  | 54,900 | N/A     |      |
| March     | N/A    | N/A     |      |
| April     | N/A    | N/A     |      |
| May       | N/A    | 19,900  |      |
| June      | N/A    | N/A     |      |
| July      | N/A    | 127,450 |      |
| August    | N/A    | N/A     |      |
| September | N/A    | N/A     |      |
| October   | N/A    | N/A     |      |
| November  | N/A    | N/A     |      |
| December  | N/A    | N/A     |      |