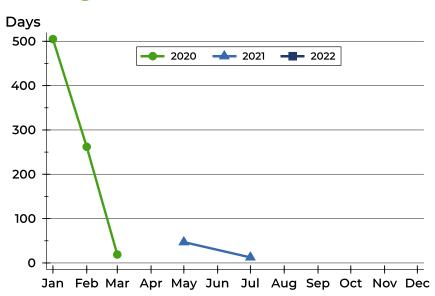

#### **Average DOM**

| Month     | 2020 | 2021 | 2022 |
|-----------|------|------|------|
| January   | N/A  | N/A  | N/A  |
| February  | 505  | N/A  |      |
| March     | 19   | N/A  |      |
| April     | N/A  | N/A  |      |
| May       | N/A  | N/A  |      |
| June      | N/A  | 47   |      |
| July      | N/A  | N/A  |      |
| August    | N/A  | 13   |      |
| September | N/A  | N/A  |      |
| October   | N/A  | N/A  |      |
| November  | N/A  | N/A  |      |
| December  | N/A  | N/A  |      |

#### **Median DOM**

| Month     | 2020 | 2021 | 2022 |
|-----------|------|------|------|
| January   | N/A  | N/A  | N/A  |
| February  | 505  | N/A  |      |
| March     | 19   | N/A  |      |
| April     | N/A  | N/A  |      |
| May       | N/A  | N/A  |      |
| June      | N/A  | 47   |      |
| July      | N/A  | N/A  |      |
| August    | N/A  | 13   |      |
| September | N/A  | N/A  |      |
| October   | N/A  | N/A  |      |
| November  | N/A  | N/A  |      |
| December  | N/A  | N/A  |      |