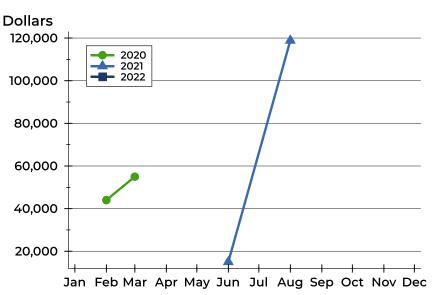

### **Average Price**

| Month     | 2020   | 2021    | 2022 |
|-----------|--------|---------|------|
| January   | N/A    | N/A     | N/A  |
| February  | 44,000 | N/A     |      |
| March     | 55,000 | N/A     |      |
| April     | N/A    | N/A     |      |
| May       | N/A    | N/A     |      |
| June      | N/A    | 15,000  |      |
| July      | N/A    | N/A     |      |
| August    | N/A    | 118,863 |      |
| September | N/A    | N/A     |      |
| October   | N/A    | N/A     |      |
| November  | N/A    | N/A     |      |
| December  | N/A    | N/A     |      |

| Month     | 2020   | 2021    | 2022 |
|-----------|--------|---------|------|
| January   | N/A    | N/A     | N/A  |
| February  | 44,000 | N/A     |      |
| March     | 55,000 | N/A     |      |
| April     | N/A    | N/A     |      |
| May       | N/A    | N/A     |      |
| June      | N/A    | 15,000  |      |
| July      | N/A    | N/A     |      |
| August    | N/A    | 118,863 |      |
| September | N/A    | N/A     |      |
| October   | N/A    | N/A     |      |
| November  | N/A    | N/A     |      |
| December  | N/A    | N/A     |      |