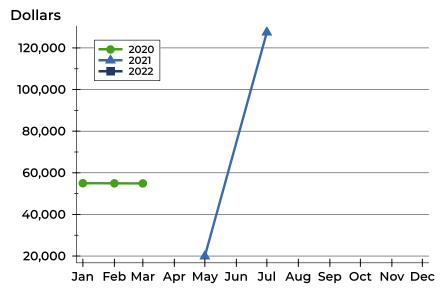

### **Average Price**

| Month     | 2020   | 2021    | 2022 |
|-----------|--------|---------|------|
| January   | N/A    | N/A     | N/A  |
| February  | 44,000 | N/A     |      |
| March     | 55,000 | N/A     |      |
| April     | N/A    | N/A     |      |
| May       | N/A    | N/A     |      |
| June      | N/A    | 15,000  |      |
| July      | N/A    | N/A     |      |
| August    | N/A    | 118,863 |      |
| September | N/A    | N/A     |      |
| October   | N/A    | N/A     |      |
| November  | N/A    | N/A     |      |
| December  | N/A    | N/A     |      |

| Month     | 2020   | 2021    | 2022 |
|-----------|--------|---------|------|
| January   | N/A    | N/A     | N/A  |
| February  | 44,000 | N/A     |      |
| March     | 55,000 | N/A     |      |
| April     | N/A    | N/A     |      |
| May       | N/A    | N/A     |      |
| June      | N/A    | 15,000  |      |
| July      | N/A    | N/A     |      |
| August    | N/A    | 118,863 |      |
| September | N/A    | N/A     |      |
| October   | N/A    | N/A     |      |
| November  | N/A    | N/A     |      |
| December  | N/A    | N/A     |      |

### **Average Price**

| Month     | 2020    | 2021    | 2022    |
|-----------|---------|---------|---------|
| January   | 54,900  | 549,000 | 497,450 |
| February  | N/A     | 549,000 |         |
| March     | N/A     | 284,450 |         |
| April     | N/A     | 257,450 |         |
| May       | 695,000 | 495,000 |         |
| June      | 695,000 | 335,000 |         |
| July      | 695,000 | 495,000 |         |
| August    | 695,000 | 507,450 |         |
| September | 695,000 | 507,450 |         |
| October   | 549,000 | 499,900 |         |
| November  | 549,000 | 499,900 |         |
| December  | 549,000 | 497,450 |         |

| Month     | 2020    | 2021    | 2022    |
|-----------|---------|---------|---------|
| January   | 54,900  | 549,000 | 497,450 |
| February  | N/A     | 549,000 |         |
| March     | N/A     | 284,450 |         |
| April     | N/A     | 257,450 |         |
| May       | 695,000 | 495,000 |         |
| June      | 695,000 | 335,000 |         |
| July      | 695,000 | 495,000 |         |
| August    | 695,000 | 507,450 |         |
| September | 695,000 | 507,450 |         |
| October   | 549,000 | 499,900 |         |
| November  | 549,000 | 499,900 |         |
| December  | 549,000 | 497,450 |         |