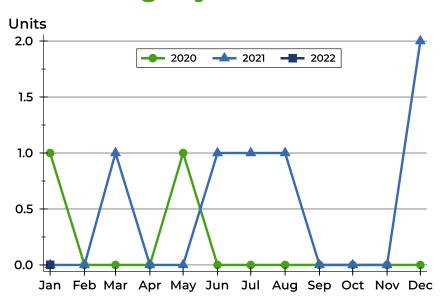

### **Closed Listings by Month**

| Month     | 2020 | 2021 | 2022 |
|-----------|------|------|------|
| January   | 0    | 0    | 0    |
| February  | 1    | 0    |      |
| March     | 1    | 0    |      |
| April     | 0    | 0    |      |
| May       | 0    | 0    |      |
| June      | 0    | 1    |      |
| July      | 0    | 0    |      |
| August    | 0    | 2    |      |
| September | 0    | 0    |      |
| October   | 0    | 0    |      |
| November  | 0    | 0    |      |
| December  | 0    | 0    |      |