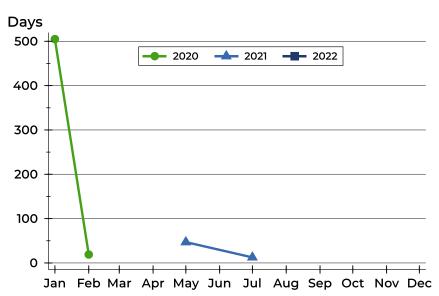

#### **Average DOM**

| Month     | 2020 | 2021 | 2022 |
|-----------|------|------|------|
| January   | 505  | N/A  | N/A  |
| February  | 19   | N/A  |      |
| March     | N/A  | N/A  |      |
| April     | N/A  | N/A  |      |
| May       | N/A  | 47   |      |
| June      | N/A  | N/A  |      |
| July      | N/A  | 13   |      |
| August    | N/A  | N/A  |      |
| September | N/A  | N/A  |      |
| October   | N/A  | N/A  |      |
| November  | N/A  | N/A  |      |
| December  | N/A  | N/A  |      |

#### **Median DOM**

| Month     | 2020 | 2021 | 2022 |
|-----------|------|------|------|
| January   | 505  | N/A  | N/A  |
| February  | 19   | N/A  |      |
| March     | N/A  | N/A  |      |
| April     | N/A  | N/A  |      |
| May       | N/A  | 47   |      |
| June      | N/A  | N/A  |      |
| July      | N/A  | 13   |      |
| August    | N/A  | N/A  |      |
| September | N/A  | N/A  |      |
| October   | N/A  | N/A  |      |
| November  | N/A  | N/A  |      |
| December  | N/A  | N/A  |      |