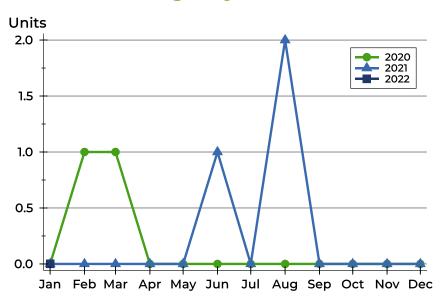

### **Closed Listings by Month**

| Month     | 2020 | 2021 | 2022 |
|-----------|------|------|------|
| January   | 0    | 0    | 0    |
| February  | 1    | 0    |      |
| March     | 1    | 0    |      |
| April     | 0    | 0    |      |
| May       | 0    | 0    |      |
| June      | 0    | 1    |      |
| July      | 0    | 0    |      |
| August    | 0    | 2    |      |
| September | 0    | 0    |      |
| October   | 0    | 0    |      |
| November  | 0    | 0    |      |
| December  | 0    | 0    |      |