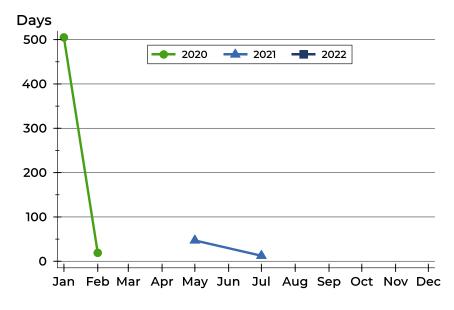

#### **Average DOM**

| Month     | 2020 | 2021 | 2022 |
|-----------|------|------|------|
| January   | N/A  | N/A  | N/A  |
| February  | 505  | N/A  |      |
| March     | 19   | N/A  |      |
| April     | N/A  | N/A  |      |
| May       | N/A  | N/A  |      |
| June      | N/A  | 47   |      |
| July      | N/A  | N/A  |      |
| August    | N/A  | 13   |      |
| September | N/A  | N/A  |      |
| October   | N/A  | N/A  |      |
| November  | N/A  | N/A  |      |
| December  | N/A  | N/A  |      |

#### **Median DOM**

| Month     | 2020 | 2021 | 2022 |
|-----------|------|------|------|
| January   | N/A  | N/A  | N/A  |
| February  | 505  | N/A  |      |
| March     | 19   | N/A  |      |
| April     | N/A  | N/A  |      |
| May       | N/A  | N/A  |      |
| June      | N/A  | 47   |      |
| July      | N/A  | N/A  |      |
| August    | N/A  | 13   |      |
| September | N/A  | N/A  |      |
| October   | N/A  | N/A  |      |
| November  | N/A  | N/A  |      |
| December  | N/A  | N/A  |      |