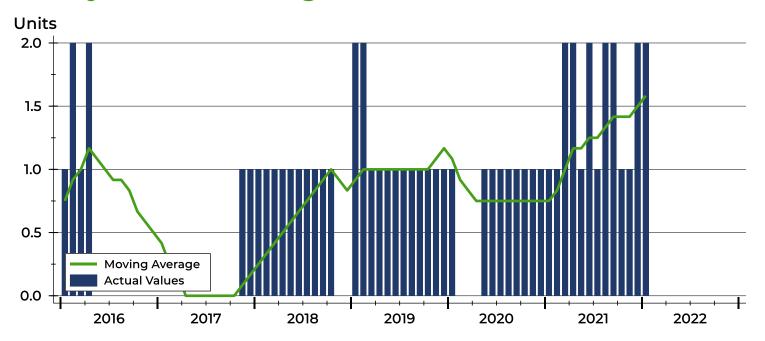

### **Months' Supply by Month**

| Month     | 2020 | 2021 | 2022 |
|-----------|------|------|------|
| January   | 12.0 | 6.0  | 8.0  |
| February  | 0.0  | 12.0 |      |
| March     | 0.0  | 0.0  |      |
| April     | 0.0  | 0.0  |      |
| May       | 4.0  | 0.0  |      |
| June      | 4.0  | 24.0 |      |
| July      | 6.0  | 12.0 |      |
| August    | 6.0  | 8.0  |      |
| September | 6.0  | 8.0  |      |
| October   | 6.0  | 4.0  |      |
| November  | 6.0  | 4.0  |      |
| December  | 6.0  | 8.0  |      |