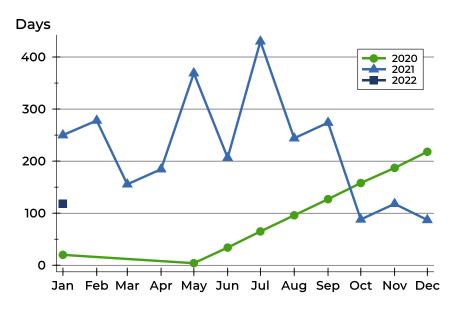

#### **Average DOM**

| Month     | 2020 | 2021 | 2022 |
|-----------|------|------|------|
| January   | 20   | 250  | 118  |
| February  | N/A  | 278  |      |
| March     | N/A  | 156  |      |
| April     | N/A  | 185  |      |
| May       | 4    | 369  |      |
| June      | 34   | 207  |      |
| July      | 65   | 430  |      |
| August    | 96   | 244  |      |
| September | 127  | 274  |      |
| October   | 158  | 88   |      |
| November  | 187  | 118  |      |
| December  | 218  | 87   |      |

### **Median DOM**

| Month     | 2020 | 2021 | 2022 |
|-----------|------|------|------|
| January   | 20   | 250  | 118  |
| February  | N/A  | 278  |      |
| March     | N/A  | 156  |      |
| April     | N/A  | 185  |      |
| May       | 4    | 369  |      |
| June      | 34   | 207  |      |
| July      | 65   | 430  |      |
| August    | 96   | 244  |      |
| September | 127  | 274  |      |
| October   | 158  | 88   |      |
| November  | 187  | 118  |      |
| December  | 218  | 87   |      |