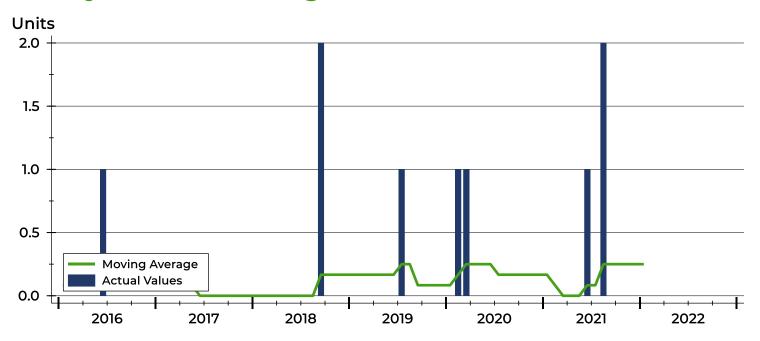

### **Closed Listings by Month**

| Month     | 2020 | 2021 | 2022 |
|-----------|------|------|------|
| January   | 0    | 0    | 0    |
| February  | 1    | 0    |      |
| March     | 1    | 0    |      |
| April     | 0    | 0    |      |
| May       | 0    | 0    |      |
| June      | 0    | 1    |      |
| July      | 0    | 0    |      |
| August    | 0    | 2    |      |
| September | 0    | 0    |      |
| October   | 0    | 0    |      |
| November  | 0    | 0    |      |
| December  | 0    | 0    |      |