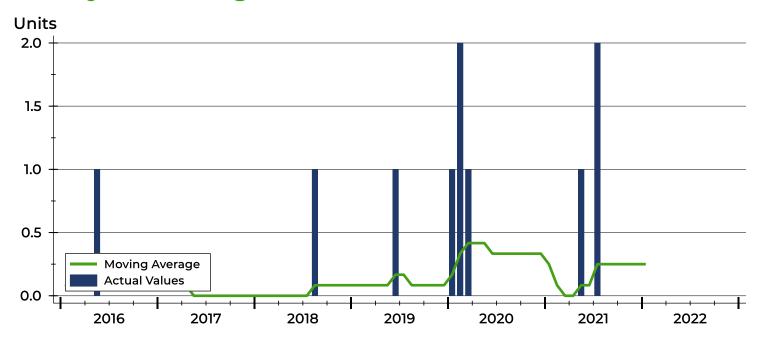

### **Closed Listings by Month**

| Month     | 2020 | 2021 | 2022 |
|-----------|------|------|------|
| January   | 0    | 0    | 0    |
| February  | 1    | 0    |      |
| March     | 1    | 0    |      |
| April     | 0    | 0    |      |
| May       | 0    | 0    |      |
| June      | 0    | 1    |      |
| July      | 0    | 0    |      |
| August    | 0    | 2    |      |
| September | 0    | 0    |      |
| October   | 0    | 0    |      |
| November  | 0    | 0    |      |
| December  | 0    | 0    |      |