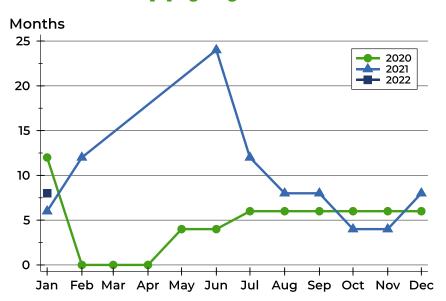

### **Months' Supply by Month**

| Month     | 2020 | 2021 | 2022 |
|-----------|------|------|------|
| January   | 12.0 | 6.0  | 8.0  |
| February  | 0.0  | 12.0 |      |
| March     | 0.0  | 0.0  |      |
| April     | 0.0  | 0.0  |      |
| May       | 4.0  | 0.0  |      |
| June      | 4.0  | 24.0 |      |
| July      | 6.0  | 12.0 |      |
| August    | 6.0  | 8.0  |      |
| September | 6.0  | 8.0  |      |
| October   | 6.0  | 4.0  |      |
| November  | 6.0  | 4.0  |      |
| December  | 6.0  | 8.0  |      |