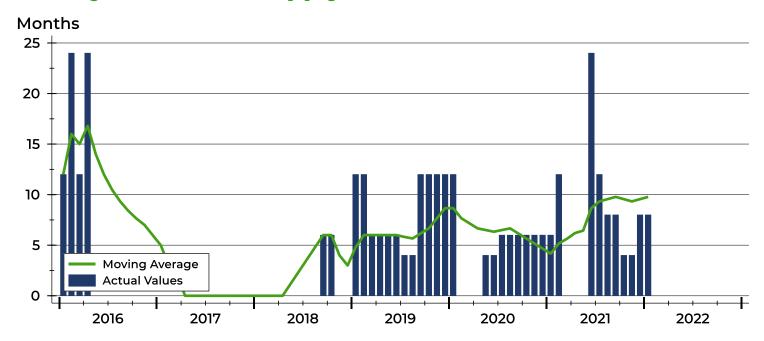

430  |      |
| August    | 96   | 244  |      |
| September | 127  | 274  |      |
| October   | 158  | 88   |      |
| November  | 187  | 118  |      |
| December  | 218  | 87   |      |



### Washington County Months' Supply Analysis

### **Months' Supply by Month**



| Month     | 2020 | 2021 | 2022 |
|-----------|------|------|------|
| January   | 12.0 | 6.0  | 8.0  |
| February  | 0.0  | 12.0 |      |
| March     | 0.0  | 0.0  |      |
| April     | 0.0  | 0.0  |      |
| May       | 4.0  | 0.0  |      |
| June      | 4.0  | 24.0 |      |
| July      | 6.0  | 12.0 |      |
| August    | 6.0  | 8.0  |      |
| September | 6.0  | 8.0  |      |
| October   | 6.0  | 4.0  |      |
| November  | 6.0  | 4.0  |      |
| December  | 6.0  | 8.0  |      |

### **History of Month's Supply**





### Washington County New Listings Analysis

|               | mmary Statistics<br>New Listings | 2022 | January<br>2021 | Change |
|---------------|----------------------------------|------|-----------------|--------|
| ıth           | New Listings                     | 0    | 0               | N/A    |
| Mor           | Volume (1,000s)                  | 0    | 0               | N/A    |
| Current Month | Average List Price               | N/A  | N/A             | N/A    |
| Cu            | Median List Price                | N/A  | N/A             | N/A    |
| te            | New Listings                     | 0    | 0               | N/A    |
| o-Daí         | Volume (1,000s)                  | N/A  | N/A             | N/A    |
| Year-to-Date  | Average List Price               | N/