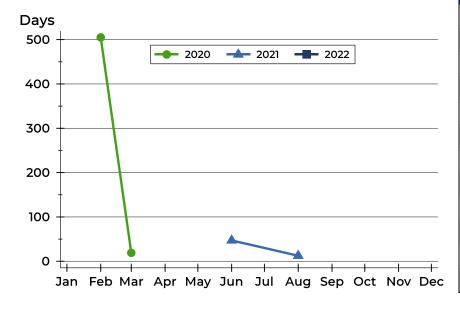

#### **Average DOM**

| Month     | 2020 | 2021 | 2022 |
|-----------|------|------|------|
| January   | 505  | N/A  | N/A  |
| February  | 19   | N/A  |      |
| March     | N/A  | N/A  |      |
| April     | N/A  | N/A  |      |
| May       | N/A  | 47   |      |
| June      | N/A  | N/A  |      |
| July      | N/A  | 13   |      |
| August    | N/A  | N/A  |      |
| September | N/A  | N/A  |      |
| October   | N/A  | N/A  |      |
| November  | N/A  | N/A  |      |
| December  | N/A  | N/A  |      |

#### **Median DOM**

| Month     | 2020 | 2021 | 2022 |
|-----------|------|------|------|
| January   | 505  | N/A  | N/A  |
| February  | 19   | N/A  |      |
| March     | N/A  | N/A  |      |
| April     | N/A  | N/A  |      |
| May       | N/A  | 47   |      |
| June      | N/A  | N/A  |      |
| July      | N/A  | 13   |      |
| August    | N/A  | N/A  |      |
| September | N/A  | N/A  |      |
| October   | N/A  | N/A  |      |
| November  | N/A  | N/A  |      |
| December  | N/A  | N/A  |      |