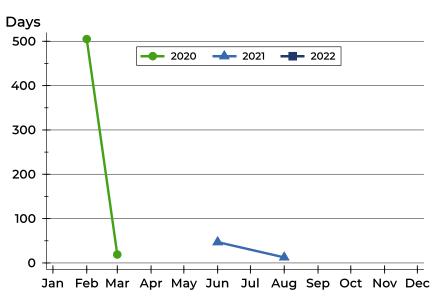

#### **Average DOM**

| Month     | 2020 | 2021 | 2022 |
|-----------|------|------|------|
| January   | N/A  | N/A  | N/A  |
| February  | 505  | N/A  |      |
| March     | 19   | N/A  |      |
| April     | N/A  | N/A  |      |
| May       | N/A  | N/A  |      |
| June      | N/A  | 47   |      |
| July      | N/A  | N/A  |      |
| August    | N/A  | 13   |      |
| September | N/A  | N/A  |      |
| October   | N/A  | N/A  |      |
| November  | N/A  | N/A  |      |
| December  | N/A  | N/A  |      |

#### **Median DOM**

| Month     | 2020 | 2021 | 2022 |
|-----------|------|------|------|
| January   | N/A  | N/A  | N/A  |
| February  | 505  | N/A  |      |
| March     | 19   | N/A  |      |
| April     | N/A  | N/A  |      |
| May       | N/A  | N/A  |      |
| June      | N/A  | 47   |      |
| July      | N/A  | N/A  |      |
| August    | N/A  | 13   |      |
| September | N/A  | N/A  |      |
| October   | N/A  | N/A  |      |
| November  | N/A  | N/A  |      |
| December  | N/A  | N/A  |      |