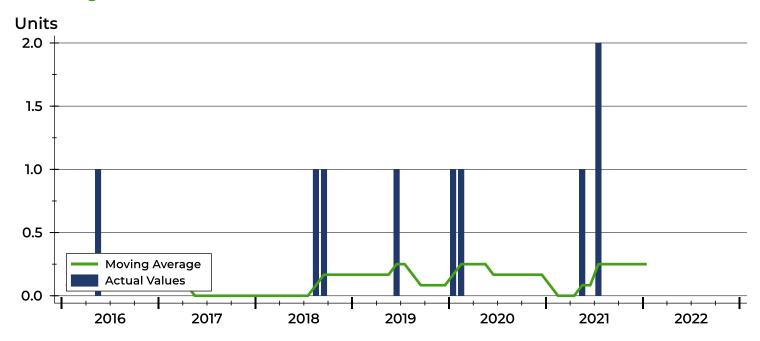

### **Months' Supply by Month**

| Month     | 2020 | 2021 | 2022 |
|-----------|------|------|------|
| January   | 12.0 | 6.0  | 8.0  |
| February  | 0.0  | 12.0 |      |
| March     | 0.0  | 0.0  |      |
| April     | 0.0  | 0.0  |      |
| May       | 4.0  | 0.0  |      |
| June      | 4.0  | 24.0 |      |
| July      | 6.0  | 12.0 |      |
| August    | 6.0  | 8.0  |      |
| September | 6.0  | 8.0  |      |
| October   | 6.0  | 4.0  |      |
| November  | 6.0  | 4.0  |      |
| December  | 6.0  | 8.0  |      |