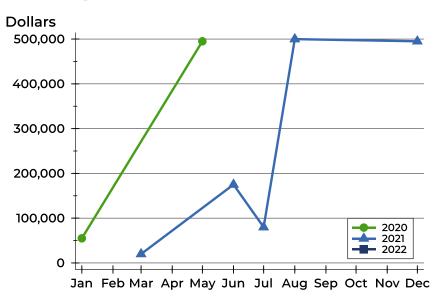

### **Average Price**

| Month     | 2020    | 2021    | 2022    |
|-----------|---------|---------|---------|
| January   | 54,900  | 549,000 | 497,450 |
| February  | N/A     | 549,000 |         |
| March     | N/A     | 284,450 |         |
| April     | N/A     | 257,450 |         |
| May       | 695,000 | 495,000 |         |
| June      | 695,000 | 335,000 |         |
| July      | 695,000 | 495,000 |         |
| August    | 695,000 | 507,450 |         |
| September | 695,000 | 507,450 |         |
| October   | 549,000 | 499,900 |         |
| November  | 549,000 | 499,900 |         |
| December  | 549,000 | 497,450 |         |

| Month     | 2020    | 2021    | 2022    |
|-----------|---------|---------|---------|
| January   | 54,900  | 549,000 | 497,450 |
| February  | N/A     | 549,000 |         |
| March     | N/A     | 284,450 |         |
| April     | N/A     | 257,450 |         |
| May       | 695,000 | 495,000 |         |
| June      | 695,000 | 335,000 |         |
| July      | 695,000 | 495,000 |         |
| August    | 695,000 | 507,450 |         |
| September | 695,000 | 507,450 |         |
| October   | 549,000 | 499,900 |         |
| November  | 549,000 | 499,900 |         |
| December  | 549,000 | 497,450 |         |