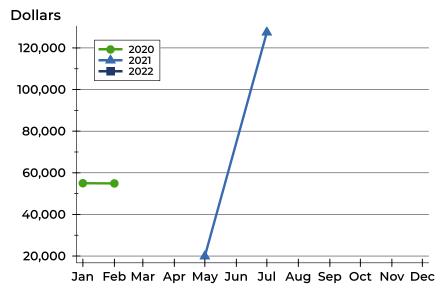

### **Average Price**

| Month     | 2020   | 2021    | 2022 |
|-----------|--------|---------|------|
| January   | 55,000 | N/A     | N/A  |
| February  | 54,950 | N/A     |      |
| March     | 54,900 | N/A     |      |
| April     | N/A    | N/A     |      |
| May       | N/A    | 19,900  |      |
| June      | N/A    | N/A     |      |
| July      | N/A    | 127,450 |      |
| August    | N/A    | N/A     |      |
| September | N/A    | N/A     |      |
| October   | N/A    | N/A     |      |
| November  | N/A    | N/A     |      |
| December  | N/A    | N/A     |      |

| Month     | 2020   | 2021    | 2022 |
|-----------|--------|---------|------|
| January   | 55,000 | N/A     | N/A  |
| February  | 54,950 | N/A     |      |
| March     | 54,900 | N/A     |      |
| April     | N/A    | N/A     |      |
| May       | N/A    | 19,900  |      |
| June      | N/A    | N/A     |      |
| July      | N/A    | 127,450 |      |
| August    | N/A    | N/A     |      |
| September | N/A    | N/A     |      |
| October   | N/A    | N/A     |      |
| November  | N/A    | N/A     |      |
| December  | N/A    | N/A     |      |