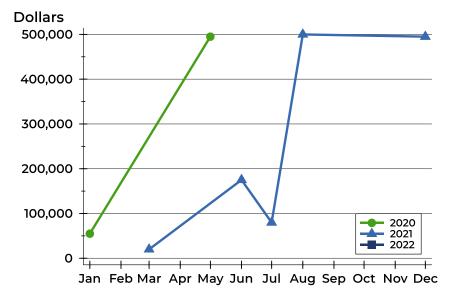

### **Average Price**

| Month     | 2020    | 2021    | 2022    |
|-----------|---------|---------|---------|
| January   | 54,900  | 549,000 | 497,450 |
| February  | N/A     | 549,000 |         |
| March     | N/A     | 284,450 |         |
| April     | N/A     | 257,450 |         |
| May       | 695,000 | 495,000 |         |
| June      | 695,000 | 335,000 |         |
| July      | 695,000 | 495,000 |         |
| August    | 695,000 | 507,450 |         |
| September | 695,000 | 507,450 |         |
| October   | 549,000 | 499,900 |         |
| November  | 549,000 | 499,900 |         |
| December  | 549,000 | 497,450 |         |

| Month     | 2020    | 2021    | 2022    |
|-----------|---------|---------|---------|
| January   | 54,900  | 549,000 | 497,450 |
| February  | N/A     | 549,000 |         |
| March     | N/A     | 284,450 |         |
| April     | N/A     | 257,450 |         |
| May       | 695,000 | 495,000 |         |
| June      | 695,000 | 335,000 |         |
| July      | 695,000 | 495,000 |         |
| August    | 695,000 | 507,450 |         |
| September | 695,000 | 507,450 |         |
| October   | 549,000 | 499,900 |         |
| November  | 549,000 | 499,900 |         |
| December  | 549,000 | 497,450 |         |