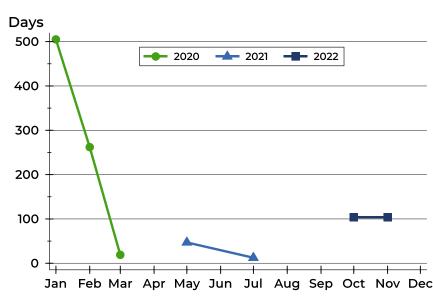

#### Average DOM

| Month     | 2020 | 2021 | 2022 |
|-----------|------|------|------|
| January   | 505  | N/A  | N/A  |
| February  | 262  | N/A  | N/A  |
| March     | 19   | N/A  | N/A  |
| April     | N/A  | N/A  | N/A  |
| Мау       | N/A  | 47   | N/A  |
| June      | N/A  | N/A  | N/A  |
| July      | N/A  | 13   | N/A  |
| August    | N/A  | N/A  | N/A  |
| September | N/A  | N/A  | N/A  |
| October   | N/A  | N/A  | 104  |
| November  | N/A  | N/A  | 104  |
| December  | N/A  | N/A  |      |

#### **Median DOM**

| Month     | 2020 | 2021 | 2022 |
|-----------|------|------|------|
| January   | 505  | N/A  | N/A  |
| February  | 262  | N/A  | N/A  |
| March     | 19   | N/A  | N/A  |
| April     | N/A  | N/A  | N/A  |
| Мау       | N/A  | 47   | N/A  |
| June      | N/A  | N/A  | N/A  |
| July      | N/A  | 13   | N/A  |
| August    | N/A  | N/A  | N/A  |
| September | N/A  | N/A  | N/A  |
| October   | N/A  | N/A  | 104  |
| November  | N/A  | N/A  | 104  |
| December  | N/A  | N/A  |      |