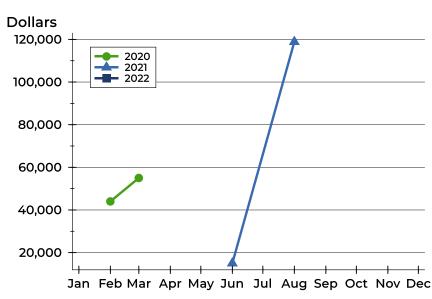

# Average Price

| Month     | 2020   | 2021    | 2022 |
|-----------|--------|---------|------|
| January   | N/A    | N/A     | N/A  |
| February  | 44,000 | N/A     | N/A  |
| March     | 55,000 | N/A     | N/A  |
| April     | N/A    | N/A     | N/A  |
| Мау       | N/A    | N/A     | N/A  |
| June      | N/A    | 15,000  | N/A  |
| July      | N/A    | N/A     | N/A  |
| August    | N/A    | 118,863 | N/A  |
| September | N/A    | N/A     | N/A  |
| October   | N/A    | N/A     | N/A  |
| November  | N/A    | N/A     | N/A  |
| December  | N/A    | N/A     |      |

#### **Median Price**

| Month     | 2020   | 2021    | 2022 |
|-----------|--------|---------|------|
| January   | N/A    | N/A     | N/A  |
| February  | 44,000 | N/A     | N/A  |
| March     | 55,000 | N/A     | N/A  |
| April     | N/A    | N/A     | N/A  |
| May       | N/A    | N/A     | N/A  |
| June      | N/A    | 15,000  | N/A  |
| July      | N/A    | N/A     | N/A  |
| August    | N/A    | 118,863 | N/A  |
| September | N/A    | N/A     | N/A  |
| October   | N/A    | N/A     | N/A  |
| November  | N/A    | N/A     | N/A  |
| December  | N/A    | N/A     |      |