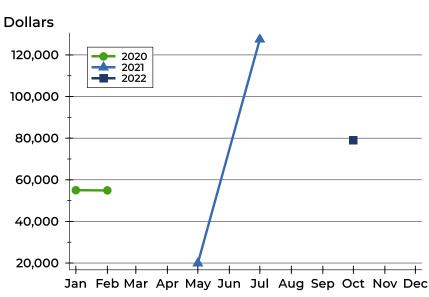

# Average Price

| Month     | 2020   | 2021    | 2022 |
|-----------|--------|---------|------|
| January   | N/A    | N/A     | N/A  |
| February  | 44,000 | N/A     | N/A  |
| March     | 55,000 | N/A     | N/A  |
| April     | N/A    | N/A     | N/A  |
| Мау       | N/A    | N/A     | N/A  |
| June      | N/A    | 15,000  | N/A  |
| July      | N/A    | N/A     | N/A  |
| August    | N/A    | 118,863 | N/A  |
| September | N/A    | N/A     | N/A  |
| October   | N/A    | N/A     | N/A  |
| November  | N/A    | N/A     | N/A  |
| December  | N/A    | N/A     |      |

#### **Median Price**

| Month     | 2020   | 2021    | 2022 |
|-----------|--------|---------|------|
| January   | N/A    | N/A     | N/A  |
| February  | 44,000 | N/A     | N/A  |
| March     | 55,000 | N/A     | N/A  |
| April     | N/A    | N/A     | N/A  |
| May       | N/A    | N/A     | N/A  |
| June      | N/A    | 15,000  | N/A  |
| July      | N/A    | N/A     | N/A  |
| August    | N/A    | 118,863 | N/A  |
| September | N/A    | N/A     | N/A  |
| October   | N/A    | N/A     | N/A  |
| November  | N/A    | N/A     | N/A  |
| December  | N/A    | N/A     |      |

#### **Average Price**

| Month     | 2020    | 2021    | 2022    |
|-----------|---------|---------|---------|
| January   | 54,900  | 549,000 | 497,450 |
| February  | N/A     | 549,000 | 497,450 |
| March     | N/A     | 284,450 | 497,450 |
| April     | N/A     | 257,450 | 497,450 |
| Мау       | 695,000 | 495,000 | 499,900 |
| June      | 695,000 | 335,000 | N/A     |
| July      | 695,000 | 495,000 | 85,000  |
| August    | 695,000 | 507,450 | 79,000  |
| September | 695,000 | 507,450 | 79,000  |
| October   | 549,000 | 499,900 | N/A     |
| November  | 549,000 | 499,900 | N/A     |
| December  | 549,000 | 497,450 |         |

#### **Median Price**

| Month     | 2020    | 2021    | 2022    |
|-----------|---------|---------|---------|
| January   | 54,900  | 549,000 | 497,450 |
| February  | N/A     | 549,000 | 497,450 |
| March     | N/A     | 284,450 | 497,450 |
| April     | N/A     | 257,450 | 497,450 |
| Мау       | 695,000 | 495,000 | 499,900 |
| June      | 695,000 | 335,000 | N/A     |
| July      | 695,000 | 495,000 | 85,000  |
| August    | 695,000 | 507,450 | 79,000  |
| September | 695,000 | 507,450 | 79,000  |
| October   | 549,000 | 499,900 | N/A     |
| November  | 549,000 | 499,900 | N/A     |
| December  | 549,000 | 497,450 |         |

#### **Average Price**

| Month     | 2020    | 2021    | 2022   |
|-----------|---------|---------|--------|
| January   | 54,900  | N/A     | N/A    |
| February  | N/A     | N/A     | N/A    |
| March     | N/A     | 19,900  | N/A    |
| April     | N/A     | N/A     | N/A    |
| Мау       | 495,000 | N/A     | N/A    |
| June      | N/A     | 175,000 | N/A    |
| July      | N/A     | 79,900  | 79,000 |
| August    | N/A     | 499,900 | N/A    |
| September | N/A     | N/A     | N/A    |
| October   | N/A     | N/A     | N/A    |
| November  | N/A     | N/A     | N/A    |
| December  | N/A     | 495,000 |        |

#### **Median Price**

| Month     | 2020    | 2021    | 2022   |
|-----------|---------|---------|--------|
| January   | 54,900  | N/A     | N/A    |
| February  | N/A     | N/A     | N/A    |
| March     | N/A     | 19,900  | N/A    |
| April     | N/A     | N/A     | N/A    |
| Мау       | 495,000 | N/A     | N/A    |
| June      | N/A     | 175,000 | N/A    |
| July      | N/A     | 79,900  | 79,000 |
| August    | N/A     | 499,900 | N/A    |
| September | N/A     | N/A     | N/A    |
| October   | N/A     | N/A     | N/A    |
| November  | N/A     | N/A     | N/A    |
| December  | N/A     | 495,000 |        |