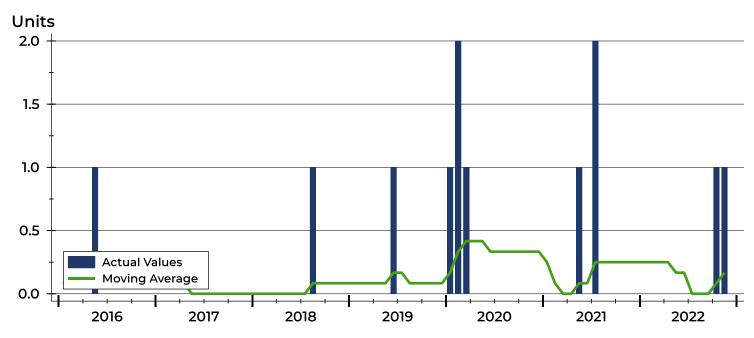

# Washington County Months' Supply Analysis

### Months' Supply by Month

| Month     | 2020 | 2021 | 2022 |
|-----------|------|------|------|
| January   | 12.0 | 6.0  | 8.0  |
| February  | 0.0  | 12.0 | 8.0  |
| March     | 0.0  | 0.0  | 8.0  |
| April     | 0.0  | 0.0  | 8.0  |
| Мау       | 4.0  | 0.0  | 4.0  |
| June      | 4.0  | 24.0 | 0.0  |
| July      | 6.0  | 12.0 | 6.0  |
| August    | 6.0  | 8.0  | 0.0  |
| September | 6.0  | 8.0  | 0.0  |
| October   | 6.0  | 4.0  | 0.0  |
| November  | 6.0  | 4.0  | 0.0  |
| December  | 6.0  | 8.0  |      |

## **History of Month's Supply**

|              | mmary Statistics<br>New Listings | 2022   | November<br>2021 | Change |
|--------------|----------------------------------|--------|------------------|--------|
| th           | New Listings                     | 0      | 0                | N/A    |
| : Month      | Volume (1,000s)                  | 0      | 0                | N/A    |
| Current      | Average List Price               | N/A    | N/A              | N/A    |
| Сц           | Median List Price                | N/A    | N/A              | N/A    |
| te           | New Listings                     | 1      | 4                | -75.0% |
| Year-to-Date | Volume (1,000s)                  | 79     | 775              | -89.8% |
| ear-to       | Average List Price               | 79,000 | 193,675          | -59.2% |
| ۶            | Median List Price                | 79,000 | 127,450          | -38.0% |