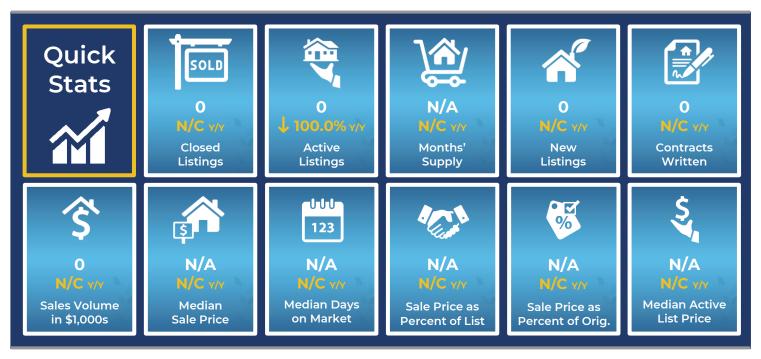

#### Washington County Home Sales Remained Constant in November

Total home sales in Washington County remained at 0 units last month, the same as in November 2021. Total sales volume was \$0.0 million, essentially the same as home sales volume from a year earlier.

Since there were no sales last month, the median sale price cannot be calculated.

#### Washington County Has No Active Listings at End of November

The total number of active listings in Washington County at the end of November was 0 units, compared to 1 in November 2021. Since there were no home sales in the previous month, the months' supply of homes cannot be calculated. The median list price of homes on the market at the end of November 2021 was \$.

There were 0 contracts written in November 2022 and 2021, showing no change over the year. At the end of the month, there was 1 contract still pending.

# Washington County Summary Statistics

| November MLS Statistics |                                                 |                       | Current Mont            | h                        | Year-to-Date |               |               |  |
|-------------------------|-------------------------------------------------|-----------------------|-------------------------|--------------------------|--------------|---------------|---------------|--|
|                         | ree-year History                                | 2022                  | 2021                    | 2020                     | 2022         | 2021          | 2020          |  |
|                         | o <b>me Sales</b>                               | <b>0</b>              | <b>0</b>                | <b>0</b>                 | <b>0</b>     | <b>3</b>      | <b>2</b>      |  |
|                         | ange from prior year                            | N/A                   | N/A                     | N/A                      | -100.0%      | 50.0%         | 100.0%        |  |
|                         | <b>tive Listings</b><br>ange from prior year    | <b>0</b><br>-100.0%   | <b>1</b><br>0.0%        | <b>1</b><br>0.0%         | N/A          | N/A           | N/A           |  |
|                         | onths' Supply<br>ange from prior year           | <b>N/A</b><br>-100.0% | <b>4.0</b><br>-33.3%    | <b>6.0</b><br>-50.0%     | N/A          | N/A           | N/A           |  |
|                         | ew Listings                                     | <b>0</b>              | <b>0</b>                | <b>0</b>                 | <b>]</b>     | <b>4</b>      | <b>2</b>      |  |
|                         | ange from prior year                            | N/A                   | N/A                     | N/A                      | -75.0%       | 100.0%        | 0.0%          |  |
|                         | ntracts Written                                 | <b>0</b>              | <b>0</b>                | <b>0</b>                 | <b>1</b>     | <b>3</b>      | <b>2</b>      |  |
|                         | ange from prior year                            | N/A                   | N/A                     | N/A                      | -66.7%       | 50.0%         | 100.0%        |  |
|                         | nding Contracts<br>ange from prior year         | <b>1</b><br>N/A       | <b>0</b><br>N/A         | <b>0</b><br>N/A          | N/A          | N/A           | N/A           |  |
|                         | les Volume (1,000s)                             | <b>0</b>              | <b>0</b>                | <b>0</b>                 | <b>0</b>     | <b>253</b>    | <b>99</b>     |  |
|                         | ange from prior year                            | N/A                   | N/A                     | N/A                      | -100.0%      | 155.6%        | -36.1%        |  |
|                         | Sale Price                                      | N/A                   | N/A                     | N/A                      | <b>N/A</b>   | <b>84,242</b> | <b>49,500</b> |  |
|                         | Change from prior year                          | N/A                   | N/A                     | N/A                      | N/A          | 70.2%         | -68.1%        |  |
| 4                       | List Price of Actives<br>Change from prior year | N/A<br>N/A            | <b>499,900</b><br>-8.9% | <b>549,000</b><br>744.6% | N/A          | N/A           | N/A           |  |
| Average                 | Days on Market                                  | N/A                   | N/A                     | N/A                      | <b>N/A</b>   | <b>24</b>     | <b>262</b>    |  |
|                         | Change from prior year                          | N/A                   | N/A                     | N/A                      | N/A          | -90.8%        | #DIV/0!       |  |
| ∢                       | <b>Percent of List</b>                          | N/A                   | <b>N/A</b>              | N/A                      | <b>N/A</b>   | <b>88.5%</b>  | <b>90.1%</b>  |  |
|                         | Change from prior year                          | N/A                   | N/A                     | N/A                      | N/A          | -1.8%         | 27.8%         |  |
|                         | Percent of Original                             | N/A                   | <b>N/A</b>              | N/A                      | N/A          | <b>88.5%</b>  | <b>77.6%</b>  |  |
|                         | Change from prior year                          | N/A                   | N/A                     | N/A                      | N/A          | 14.0%         | 10.1%         |  |
|                         | Sale Price                                      | N/A                   | N/A                     | N/A                      | <b>N/A</b>   | <b>80,000</b> | <b>49,500</b> |  |
|                         | Change from prior year                          | N/A                   | N/A                     | N/A                      | N/A          | 61.6%         | -68.1%        |  |
|                         | List Price of Actives<br>Change from prior year | N/A<br>N/A            | <b>499,900</b><br>-8.9% | <b>549,000</b><br>744.6% | N/A          | N/A           | N/A           |  |
| Median                  | Days on Market                                  | N/A                   | N/A                     | N/A                      | N/A          | <b>19</b>     | <b>262</b>    |  |
|                         | Change from prior year                          | N/A                   | N/A                     | N/A                      | N/A          | -92.7%        | #DIV/0!       |  |
| 2                       | <b>Percent of List</b>                          | N/A                   | N/A                     | N/A                      | N/A          | <b>90.1%</b>  | <b>90.1%</b>  |  |
|                         | Change from prior year                          | N/A                   | N/A                     | N/A                      | N/A          | 0.0%          | 27.8%         |  |
|                         | Percent of Original                             | N/A                   | <b>N/A</b>              | N/A                      | N/A          | <b>90.1%</b>  | <b>77.6%</b>  |  |
|                         | Change from prior year                          | N/A                   | N/A                     | N/A                      | N/A          | 16.1%         | 10.1%         |  |