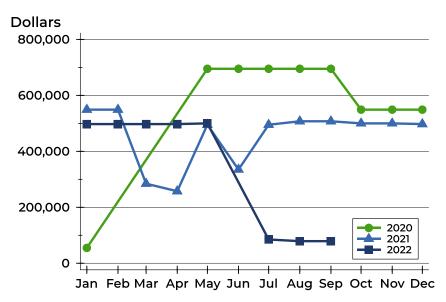

#### **Average Price**

| Month     | 2020    | 2021    | 2022    |
|-----------|---------|---------|---------|
| January   | 54,900  | 549,000 | 497,450 |
| February  | N/A     | 549,000 | 497,450 |
| March     | N/A     | 284,450 | 497,450 |
| April     | N/A     | 257,450 | 497,450 |
| Мау       | 695,000 | 495,000 | 499,900 |
| June      | 695,000 | 335,000 | N/A     |
| July      | 695,000 | 495,000 | 85,000  |
| August    | 695,000 | 507,450 | 79,000  |
| September | 695,000 | 507,450 | 79,000  |
| October   | 549,000 | 499,900 | N/A     |
| November  | 549,000 | 499,900 | N/A     |
| December  | 549,000 | 497,450 |         |

#### **Median Price**

| Month     | 2020    | 2021    | 2022    |
|-----------|---------|---------|---------|
| January   | 54,900  | 549,000 | 497,450 |
| February  | N/A     | 549,000 | 497,450 |
| March     | N/A     | 284,450 | 497,450 |
| April     | N/A     | 257,450 | 497,450 |
| Мау       | 695,000 | 495,000 | 499,900 |
| June      | 695,000 | 335,000 | N/A     |
| July      | 695,000 | 495,000 | 85,000  |
| August    | 695,000 | 507,450 | 79,000  |
| September | 695,000 | 507,450 | 79,000  |
| October   | 549,000 | 499,900 | N/A     |
| November  | 549,000 | 499,900 | N/A     |
| December  | 549,000 | 497,450 |         |