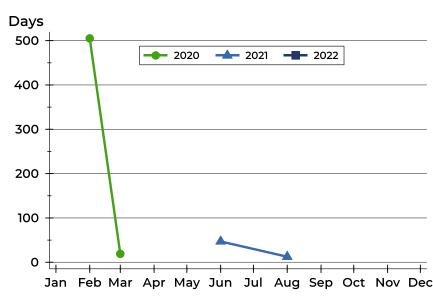

#### **Average DOM**

| Month     | 2020 | 2021 | 2022 |
|-----------|------|------|------|
| January   | 505  | N/A  | N/A  |
| February  | 19   | N/A  | N/A  |
| March     | N/A  | N/A  | N/A  |
| April     | N/A  | N/A  | N/A  |
| Мау       | N/A  | 47   | N/A  |
| June      | N/A  | N/A  | N/A  |
| July      | N/A  | 13   | N/A  |
| August    | N/A  | N/A  | N/A  |
| September | N/A  | N/A  | N/A  |
| October   | N/A  | N/A  | 104  |
| November  | N/A  | N/A  | N/A  |
| December  | N/A  | N/A  |      |

#### **Median DOM**

| Month     | 2020 | 2021 | 2022 |
|-----------|------|------|------|
| January   | 505  | N/A  | N/A  |
| February  | 19   | N/A  | N/A  |
| March     | N/A  | N/A  | N/A  |
| April     | N/A  | N/A  | N/A  |
| Мау       | N/A  | 47   | N/A  |
| June      | N/A  | N/A  | N/A  |
| July      | N/A  | 13   | N/A  |
| August    | N/A  | N/A  | N/A  |
| September | N/A  | N/A  | N/A  |
| October   | N/A  | N/A  | 104  |
| November  | N/A  | N/A  | N/A  |
| December  | N/A  | N/A  |      |