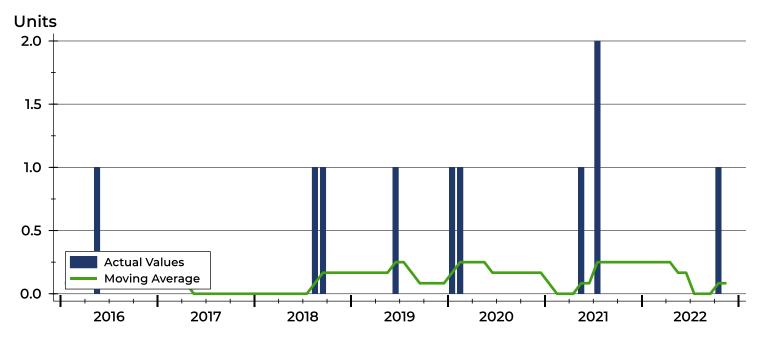

# Washington County Months' Supply Analysis

### Months' Supply by Month

| Month     | 2020 | 2021 | 2022 |
|-----------|------|------|------|
| January   | 12.0 | 6.0  | 8.0  |
| February  | 0.0  | 12.0 | 8.0  |
| March     | 0.0  | 0.0  | 8.0  |
| April     | 0.0  | 0.0  | 8.0  |
| Мау       | 4.0  | 0.0  | 4.0  |
| June      | 4.0  | 24.0 | 0.0  |
| July      | 6.0  | 12.0 | 6.0  |
| August    | 6.0  | 8.0  | 0.0  |
| September | 6.0  | 8.0  | 0.0  |
| October   | 6.0  | 4.0  | 0.0  |
| November  | 6.0  | 4.0  | 0.0  |
| December  | 6.0  | 8.0  |      |

## **History of Month's Supply**

|              | mmary Statistics<br>New Listings | 2022   | November<br>2021 | Change |
|--------------|----------------------------------|--------|------------------|--------|
| th           | New Listings                     | 0      | 0                | N/A    |
| : Month      | Volume (1,000s)                  | 0      | 0                | N/A    |
| Current      | Average List Price               | N/A    | N/A              | N/A    |
| Сц           | Median List Price                | N/A    | N/A              | N/A    |
| te           | New Listings                     | 1      | 4                | -75.0% |
| Year-to-Date | Volume (1,000s)                  | 79     | 775              | -89.8% |
| ear-to       | Average List Price               | 79,000 | 193,675          | -59.2% |
| ۶            | Median List Price                | 79,000 | 127,450          | -38.0% |