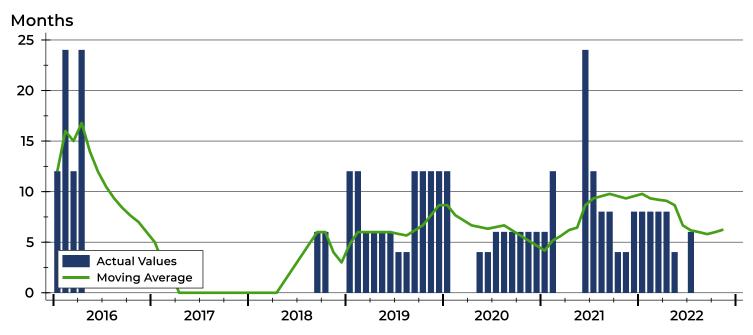

## **History of Closed Listings**

## **Closed Listings by Month**

| Month     | 2020 | 2021 | 2022 |
|-----------|------|------|------|
| January   | 0    | 0    | 0    |
| February  | 1    | 0    | 0    |
| March     | 1    | 0    | 0    |
| April     | 0    | 0    | 0    |
| Мау       | 0    | 0    | 0    |
| June      | 0    | 1    | 0    |
| July      | 0    | 0    | 0    |
| August    | 0    | 2    | 0    |
| September | 0    | 0    | 0    |
| October   | 0    | 0    | 0    |
| November  | 0    | 0    | 0    |
| December  | 0    | 0    |      |