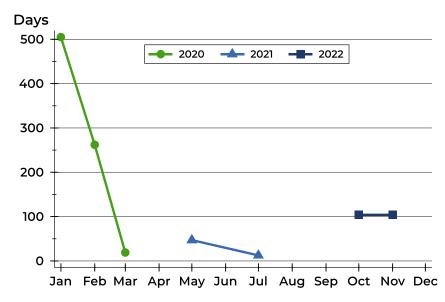

#### Average DOM

| Month     | 2020 | 2021 | 2022 |
|-----------|------|------|------|
| January   | 505  | N/A  | N/A  |
| February  | 262  | N/A  | N/A  |
| March     | 19   | N/A  | N/A  |
| April     | N/A  | N/A  | N/A  |
| Мау       | N/A  | 47   | N/A  |
| June      | N/A  | N/A  | N/A  |
| July      | N/A  | 13   | N/A  |
| August    | N/A  | N/A  | N/A  |
| September | N/A  | N/A  | N/A  |
| October   | N/A  | N/A  | 104  |
| November  | N/A  | N/A  | 104  |
| December  | N/A  | N/A  |      |

#### **Median DOM**

| Month     | 2020 | 2021 | 2022 |
|-----------|------|------|------|
| January   | 505  | N/A  | N/A  |
| February  | 262  | N/A  | N/A  |
| March     | 19   | N/A  | N/A  |
| April     | N/A  | N/A  | N/A  |
| Мау       | N/A  | 47   | N/A  |
| June      | N/A  | N/A  | N/A  |
| July      | N/A  | 13   | N/A  |
| August    | N/A  | N/A  | N/A  |
| September | N/A  | N/A  | N/A  |
| October   | N/A  | N/A  | 104  |
| November  | N/A  | N/A  | 104  |
| December  | N/A  | N/A  |      |