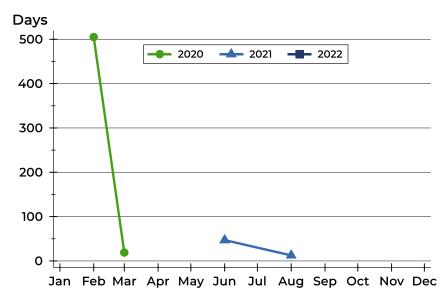

### Average DOM

| Month     | 2020 | 2021 | 2022 |
|-----------|------|------|------|
| January   | N/A  | N/A  | N/A  |
| February  | 505  | N/A  | N/A  |
| March     | 19   | N/A  | N/A  |
| April     | N/A  | N/A  | N/A  |
| Мау       | N/A  | N/A  | N/A  |
| June      | N/A  | 47   | N/A  |
| July      | N/A  | N/A  | N/A  |
| August    | N/A  | 13   | N/A  |
| September | N/A  | N/A  | N/A  |
| October   | N/A  | N/A  | N/A  |
| November  | N/A  | N/A  | N/A  |
| December  | N/A  | N/A  |      |

#### **Median DOM**

| Month     | 2020 | 2021 | 2022 |
|-----------|------|------|------|
| January   | N/A  | N/A  | N/A  |
| February  | 505  | N/A  | N/A  |
| March     | 19   | N/A  | N/A  |
| April     | N/A  | N/A  | N/A  |
| Мау       | N/A  | N/A  | N/A  |
| June      | N/A  | 47   | N/A  |
| July      | N/A  | N/A  | N/A  |
| August    | N/A  | 13   | N/A  |
| September | N/A  | N/A  | N/A  |
| October   | N/A  | N/A  | N/A  |
| November  | N/A  | N/A  | N/A  |
| December  | N/A  | N/A  |      |