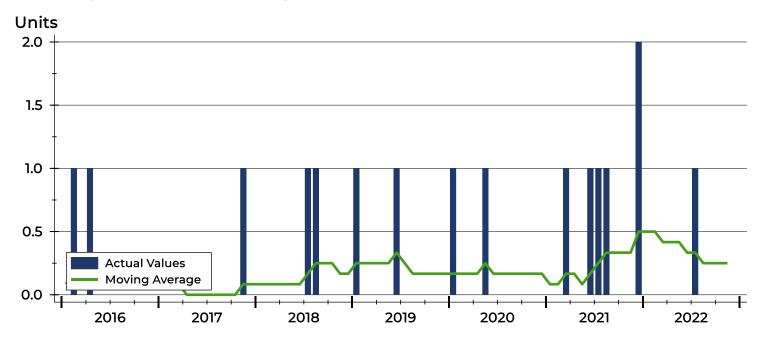

#### **History of Active Listings**

### **Active Listings by Month**

| Month     | 2020 | 2021 | 2022 |
|-----------|------|------|------|
| January   | 1    | 1    | 2    |
| February  | 0    | 1    | 2    |
| March     | 0    | 2    | 2    |
| April     | 0    | 2    | 2    |
| Мау       | 1    | 1    | 1    |
| June      | 1    | 2    | 0    |
| July      | 1    | 1    | 1    |
| August    | 1    | 2    | 1    |
| September | 1    | 2    | 1    |
| October   | 1    | 1    | 0    |
| November  | 1    | 1    | 0    |
| December  | 1    | 2    |      |