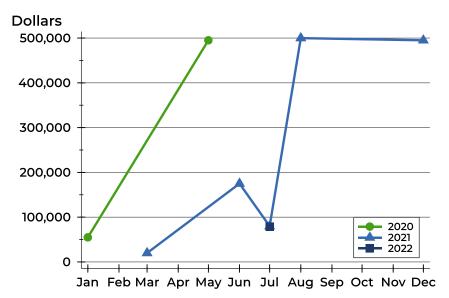

A total of 0 homes sold in Washington County in November, showing no change from November 2021. Total sales volume was essentially unchanged from the previous year's figure of \$0.0 million.

## **History of Closed Listings**

## **Closed Listings by Month**

| Month     | 2020 | 2021 | 2022 |
|-----------|------|------|------|
| January   | 0    | 0    | 0    |
| February  | 1    | 0    | 0    |
| March     | 1    | 0    | 0    |
| April     | 0    | 0    | 0    |
| Мау       | 0    | 0    | 0    |
| June      | 0    | 1    | 0    |
| July      | 0    | 0    | 0    |
| August    | 0    | 2    | 0    |
| September | 0    | 0    | 0    |
| October   | 0    | 0    | 0    |
| November  | 0    | 0    | 0    |
| December  | 0    | 0    |      |