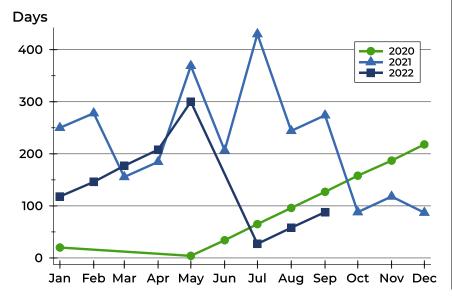

#### Average DOM

| Month     | 2020 | 2021 | 2022 |
|-----------|------|------|------|
| January   | 20   | 250  | 118  |
| February  | N/A  | 278  | 146  |
| March     | N/A  | 156  | 177  |
| April     | N/A  | 185  | 208  |
| Мау       | 4    | 369  | 300  |
| June      | 34   | 207  | N/A  |
| July      | 65   | 430  | 27   |
| August    | 96   | 244  | 58   |
| September | 127  | 274  | 88   |
| October   | 158  | 88   | N/A  |
| November  | 187  | 118  | N/A  |
| December  | 218  | 87   |      |

**Median DOM** 

| Month     | 2020 | 2021 | 2022 |
|-----------|------|------|------|
| January   | 20   | 250  | 118  |
| February  | N/A  | 278  | 146  |
| March     | N/A  | 156  | 177  |
| April     | N/A  | 185  | 208  |
| Мау       | 4    | 369  | 300  |
| June      | 34   | 207  | N/A  |
| July      | 65   | 430  | 27   |
| August    | 96   | 244  | 58   |
| September | 127  | 274  | 88   |
| October   | 158  | 88   | N/A  |
| November  | 187  | 118  | N/A  |
| December  | 218  | 87   |      |