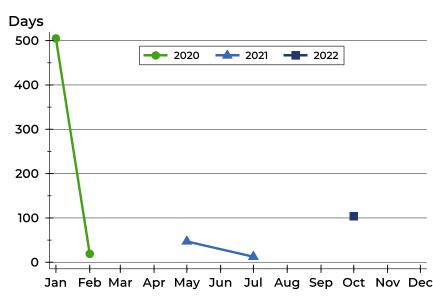

#### **Average DOM**

| Month     | 2020 | 2021 | 2022 |
|-----------|------|------|------|
| January   | 505  | N/A  | N/A  |
| February  | 19   | N/A  | N/A  |
| March     | N/A  | N/A  | N/A  |
| April     | N/A  | N/A  | N/A  |
| Мау       | N/A  | 47   | N/A  |
| June      | N/A  | N/A  | N/A  |
| July      | N/A  | 13   | N/A  |
| August    | N/A  | N/A  | N/A  |
| September | N/A  | N/A  | N/A  |
| October   | N/A  | N/A  | 104  |
| November  | N/A  | N/A  | N/A  |
| December  | N/A  | N/A  |      |

#### **Median DOM**

| Month     | 2020 | 2021 | 2022 |
|-----------|------|------|------|
| January   | 505  | N/A  | N/A  |
| February  | 19   | N/A  | N/A  |
| March     | N/A  | N/A  | N/A  |
| April     | N/A  | N/A  | N/A  |
| Мау       | N/A  | 47   | N/A  |
| June      | N/A  | N/A  | N/A  |
| July      | N/A  | 13   | N/A  |
| August    | N/A  | N/A  | N/A  |
| September | N/A  | N/A  | N/A  |
| October   | N/A  | N/A  | 104  |
| November  | N/A  | N/A  | N/A  |
| December  | N/A  | N/A  |      |

#### Average DOM

| Month     | 2020 | 2021 | 2022 |
|-----------|------|------|------|
| January   | 505  | N/A  | N/A  |
| February  | 262  | N/A  | N/A  |
| March     | 19   | N/A  | N/A  |
| April     | N/A  | N/A  | N/A  |
| Мау       | N/A  | 47   | N/A  |
| June      | N/A  | N/A  | N/A  |
| July      | N/A  | 13   | N/A  |
| August    | N/A  | N/A  | N/A  |
| September | N/A  | N/A  | N/A  |
| October   | N/A  | N/A  | 104  |
| November  | N/A  | N/A  | 104  |
| December  | N/A  | N/A  |      |

#### **Median DOM**

| Month     | 2020 | 2021 | 2022 |
|-----------|------|------|------|
| January   | 505  | N/A  | N/A  |
| February  | 262  | N/A  | N/A  |
| March     | 19   | N/A  | N/A  |
| April     | N/A  | N/A  | N/A  |
| Мау       | N/A  | 47   | N/A  |
| June      | N/A  | N/A  | N/A  |
| July      | N/A  | 13   | N/A  |
| August    | N/A  | N/A  | N/A  |
| September | N/A  | N/A  | N/A  |
| October   | N/A  | N/A  | 104  |
| November  | N/A  | N/A  | 104  |
| December  | N/A  | N/A  |      |