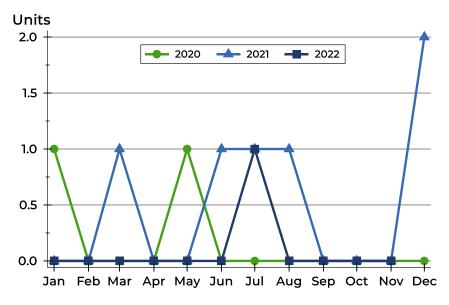

### **Active Listings by Month**

| Month     | 2020 | 2021 | 2022 |
|-----------|------|------|------|
| January   | 1    | 1    | 2    |
| February  | 0    | 1    | 2    |
| March     | 0    | 2    | 2    |
| April     | 0    | 2    | 2    |
| Мау       | 1    | 1    | 1    |
| June      | 1    | 2    | 0    |
| July      | 1    | 1    | 1    |
| August    | 1    | 2    | 1    |
| September | 1    | 2    | 1    |
| October   | 1    | 1    | 0    |
| November  | 1    | 1    | 0    |
| December  | 1    | 2    |      |