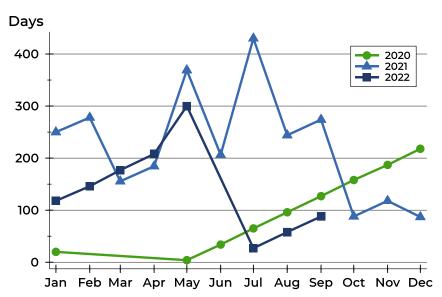

#### Average DOM

| Month     | 2020 | 2021 | 2022 |
|-----------|------|------|------|
| January   | 20   | 250  | 118  |
| February  | N/A  | 278  | 146  |
| March     | N/A  | 156  | 177  |
| April     | N/A  | 185  | 208  |
| Мау       | 4    | 369  | 300  |
| June      | 34   | 207  | N/A  |
| July      | 65   | 430  | 27   |
| August    | 96   | 244  | 58   |
| September | 127  | 274  | 88   |
| October   | 158  | 88   | N/A  |
| November  | 187  | 118  | N/A  |
| December  | 218  | 87   |      |

**Median DOM** 

| Month     | 2020 | 2021 | 2022 |
|-----------|------|------|------|
| January   | 20   | 250  | 118  |
| February  | N/A  | 278  | 146  |
| March     | N/A  | 156  | 177  |
| April     | N/A  | 185  | 208  |
| Мау       | 4    | 369  | 300  |
| June      | 34   | 207  | N/A  |
| July      | 65   | 430  | 27   |
| August    | 96   | 244  | 58   |
| September | 127  | 274  | 88   |
| October   | 158  | 88   | N/A  |
| November  | 187  | 118  | N/A  |
| December  | 218  | 87   |      |