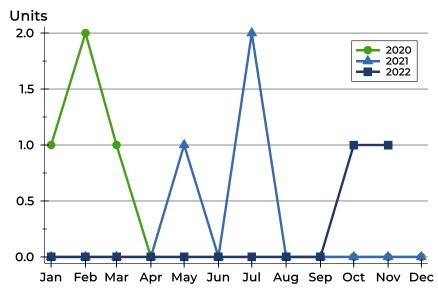

## **History of Closed Listings**

## **Closed Listings by Month**

| Month     | 2020 | 2021 | 2022 |
|-----------|------|------|------|
| January   | 0    | 0    | 0    |
| February  | 1    | 0    | 0    |
| March     | 1    | 0    | 0    |
| April     | 0    | 0    | 0    |
| Мау       | 0    | 0    | 0    |
| June      | 0    | 1    | 0    |
| July      | 0    | 0    | 0    |
| August    | 0    | 2    | 0    |
| September | 0    | 0    | 0    |
| October   | 0    | 0    | 0    |
| November  | 0    | 0    | 0    |
| December  | 0    | 0    |      |