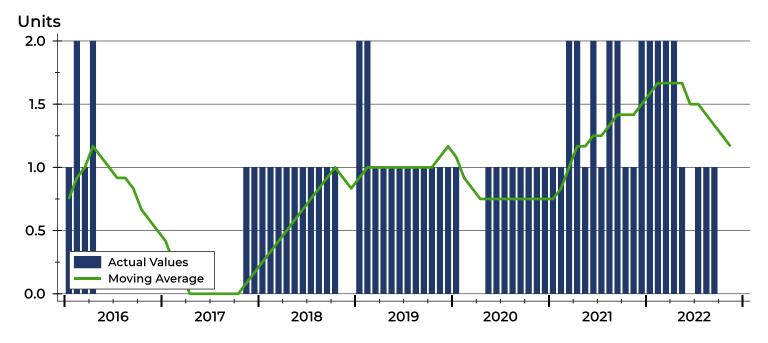

### **Active Listings by Month**

| Month     | 2020 | 2021 | 2022 |
|-----------|------|------|------|
| January   | 1    | 1    | 2    |
| February  | 0    | 1    | 2    |
| March     | 0    | 2    | 2    |
| April     | 0    | 2    | 2    |
| Мау       | 1    | 1    | 1    |
| June      | 1    | 2    | 0    |
| July      | 1    | 1    | 1    |
| August    | 1    | 2    | 1    |
| September | 1    | 2    | 1    |
| October   | 1    | 1    | 0    |
| November  | 1    | 1    | 0    |
| December  | 1    | 2    |      |