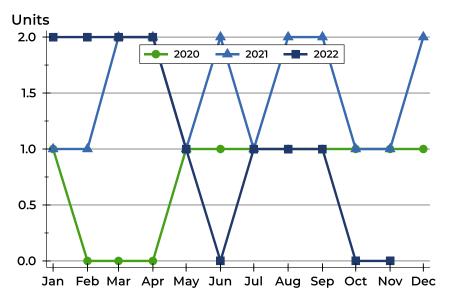

### **Active Listings by Month**

| Month     | 2020 | 2021 | 2022 |
|-----------|------|------|------|
| January   | 1    | 1    | 2    |
| February  | 0    | 1    | 2    |
| March     | 0    | 2    | 2    |
| April     | 0    | 2    | 2    |
| Мау       | 1    | 1    | 1    |
| June      | 1    | 2    | 0    |
| July      | 1    | 1    | 1    |
| August    | 1    | 2    | 1    |
| September | 1    | 2    | 1    |
| October   | 1    | 1    | 0    |
| November  | 1    | 1    | 0    |
| December  | 1    | 2    |      |