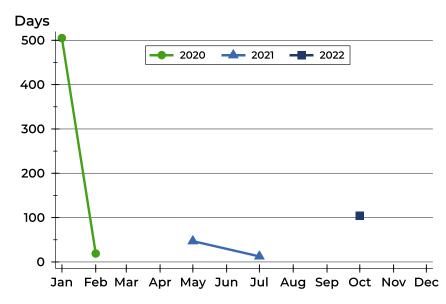

### Average DOM

| Month     | 2020 | 2021 | 2022 |
|-----------|------|------|------|
| January   | N/A  | N/A  | N/A  |
| February  | 505  | N/A  | N/A  |
| March     | 19   | N/A  | N/A  |
| April     | N/A  | N/A  | N/A  |
| Мау       | N/A  | N/A  | N/A  |
| June      | N/A  | 47   | N/A  |
| July      | N/A  | N/A  | N/A  |
| August    | N/A  | 13   | N/A  |
| September | N/A  | N/A  | N/A  |
| October   | N/A  | N/A  | N/A  |
| November  | N/A  | N/A  | N/A  |
| December  | N/A  | N/A  |      |

#### **Median DOM**

| Month     | 2020 | 2021 | 2022 |
|-----------|------|------|------|
| January   | N/A  | N/A  | N/A  |
| February  | 505  | N/A  | N/A  |
| March     | 19   | N/A  | N/A  |
| April     | N/A  | N/A  | N/A  |
| Мау       | N/A  | N/A  | N/A  |
| June      | N/A  | 47   | N/A  |
| July      | N/A  | N/A  | N/A  |
| August    | N/A  | 13   | N/A  |
| September | N/A  | N/A  | N/A  |
| October   | N/A  | N/A  | N/A  |
| November  | N/A  | N/A  | N/A  |
| December  | N/A  | N/A  |      |

#### Average DOM

| Month     | 2020 | 2021 | 2022 |
|-----------|------|------|------|
| January   | 20   | 250  | 118  |
| February  | N/A  | 278  | 146  |
| March     | N/A  | 156  | 177  |
| April     | N/A  | 185  | 208  |
| Мау       | 4    | 369  | 300  |
| June      | 34   | 207  | N/A  |
| July      | 65   | 430  | 27   |
| August    | 96   | 244  | 58   |
| September | 127  | 274  | 88   |
| October   | 158  | 88   | N/A  |
| November  | 187  | 118  | N/A  |
| December  | 218  | 87   |      |

**Median DOM** 

| Month     | 2020 | 2021 | 2022 |
|-----------|------|------|------|
| January   | 20   | 250  | 118  |
| February  | N/A  | 278  | 146  |
| March     | N/A  | 156  | 177  |
| April     | N/A  | 185  | 208  |
| Мау       | 4    | 369  | 300  |
| June      | 34   | 207  | N/A  |
| July      | 65   | 430  | 27   |
| August    | 96   | 244  | 58   |
| September | 127  | 274  | 88   |
| October   | 158  | 88   | N/A  |
| November  | 187  | 118  | N/A  |
| December  | 218  | 87   |      |