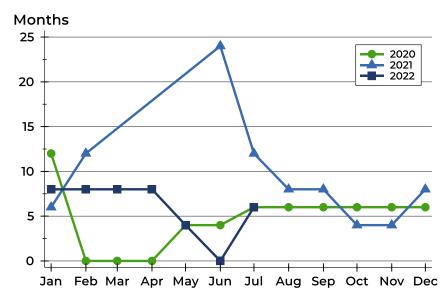

# Washington County Months' Supply Analysis

### Months' Supply by Month

| Month     | 2020 | 2021 | 2022 |
|-----------|------|------|------|
| January   | 12.0 | 6.0  | 8.0  |
| February  | 0.0  | 12.0 | 8.0  |
| March     | 0.0  | 0.0  | 8.0  |
| April     | 0.0  | 0.0  | 8.0  |
| Мау       | 4.0  | 0.0  | 4.0  |
| June      | 4.0  | 24.0 | 0.0  |
| July      | 6.0  | 12.0 | 6.0  |
| August    | 6.0  | 8.0  | 0.0  |
| September | 6.0  | 8.0  | 0.0  |
| October   | 6.0  | 4.0  | 0.0  |
| November  | 6.0  | 4.0  | 0.0  |
| December  | 6.0  | 8.0  |      |