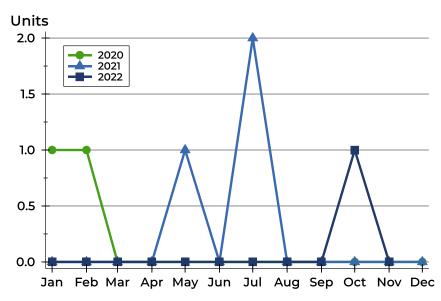

# Washington County Months' Supply Analysis

### Months' Supply by Month

| Month     | 2020 | 2021 | 2022 |
|-----------|------|------|------|
| January   | 12.0 | 6.0  | 8.0  |
| February  | 0.0  | 12.0 | 8.0  |
| March     | 0.0  | 0.0  | 8.0  |
| April     | 0.0  | 0.0  | 8.0  |
| Мау       | 4.0  | 0.0  | 4.0  |
| June      | 4.0  | 24.0 | 0.0  |
| July      | 6.0  | 12.0 | 6.0  |
| August    | 6.0  | 8.0  | 0.0  |
| September | 6.0  | 8.0  | 0.0  |
| October   | 6.0  | 4.0  | 0.0  |
| November  | 6.0  | 4.0  | 0.0  |
| December  | 6.0  | 8.0  |      |

## **History of Month's Supply**

|              | mmary Statistics<br>New Listings | 2022   | November<br>2021 | Change |
|--------------|----------------------------------|--------|------------------|--------|
| th           | New Listings                     | 0      | 0                | N/A    |
| : Month      | Volume (1,000s)                  | 0      | 0                | N/A    |
| Current      | Average List Price               | N/A    | N/A              | N/A    |
| Сц           | Median List Price                | N/A    | N/A              | N/A    |
| te           | New Listings                     | 1      | 4                | -75.0% |
| Year-to-Date | Volume (1,000s)                  | 79     | 775              | -89.8% |
| ear-to       | Average List Price               | 79,000 | 193,675          | -59.2% |
| ۶            | Median List Price                | 79,000 | 127,450          | -38.0% |