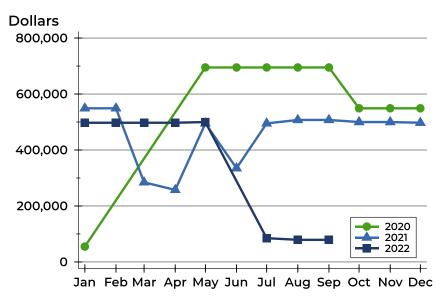

#### **Average Price**

| Month     | 2020    | 2021    | 2022    |
|-----------|---------|---------|---------|
| January   | 54,900  | 549,000 | 497,450 |
| February  | N/A     | 549,000 | 497,450 |
| March     | N/A     | 284,450 | 497,450 |
| April     | N/A     | 257,450 | 497,450 |
| Мау       | 695,000 | 495,000 | 499,900 |
| June      | 695,000 | 335,000 | N/A     |
| July      | 695,000 | 495,000 | 85,000  |
| August    | 695,000 | 507,450 | 79,000  |
| September | 695,000 | 507,450 | 79,000  |
| October   | 549,000 | 499,900 | N/A     |
| November  | 549,000 | 499,900 | N/A     |
| December  | 549,000 | 497,450 |         |

#### **Median Price**

| Month     | 2020    | 2021    | 2022    |
|-----------|---------|---------|---------|
| January   | 54,900  | 549,000 | 497,450 |
| February  | N/A     | 549,000 | 497,450 |
| March     | N/A     | 284,450 | 497,450 |
| April     | N/A     | 257,450 | 497,450 |
| Мау       | 695,000 | 495,000 | 499,900 |
| June      | 695,000 | 335,000 | N/A     |
| July      | 695,000 | 495,000 | 85,000  |
| August    | 695,000 | 507,450 | 79,000  |
| September | 695,000 | 507,450 | 79,000  |
| October   | 549,000 | 499,900 | N/A     |
| November  | 549,000 | 499,900 | N/A     |
| December  | 549,000 | 497,450 |         |