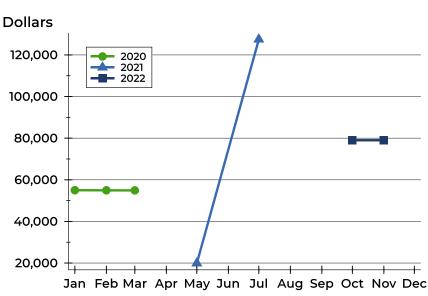

#### **Average Price**

| Month     | 2020    | 2021    | 2022    |
|-----------|---------|---------|---------|
| January   | 54,900  | 549,000 | 497,450 |
| February  | N/A     | 549,000 | 497,450 |
| March     | N/A     | 284,450 | 497,450 |
| April     | N/A     | 257,450 | 497,450 |
| Мау       | 695,000 | 495,000 | 499,900 |
| June      | 695,000 | 335,000 | N/A     |
| July      | 695,000 | 495,000 | 85,000  |
| August    | 695,000 | 507,450 | 79,000  |
| September | 695,000 | 507,450 | 79,000  |
| October   | 549,000 | 499,900 | N/A     |
| November  | 549,000 | 499,900 | N/A     |
| December  | 549,000 | 497,450 |         |

#### **Median Price**

| Month     | 2020    | 2021    | 2022    |
|-----------|---------|---------|---------|
| January   | 54,900  | 549,000 | 497,450 |
| February  | N/A     | 549,000 | 497,450 |
| March     | N/A     | 284,450 | 497,450 |
| April     | N/A     | 257,450 | 497,450 |
| Мау       | 695,000 | 495,000 | 499,900 |
| June      | 695,000 | 335,000 | N/A     |
| July      | 695,000 | 495,000 | 85,000  |
| August    | 695,000 | 507,450 | 79,000  |
| September | 695,000 | 507,450 | 79,000  |
| October   | 549,000 | 499,900 | N/A     |
| November  | 549,000 | 499,900 | N/A     |
| December  | 549,000 | 497,450 |         |