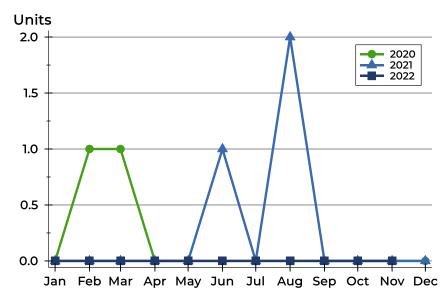

## **Closed Listings by Month**

| Month     | 2020 | 2021 | 2022 |
|-----------|------|------|------|
| January   | 0    | 0    | 0    |
| February  | 1    | 0    | 0    |
| March     | 1    | 0    | 0    |
| April     | 0    | 0    | 0    |
| Мау       | 0    | 0    | 0    |
| June      | 0    | 1    | 0    |
| July      | 0    | 0    | 0    |
| August    | 0    | 2    | 0    |
| September | 0    | 0    | 0    |
| October   | 0    | 0    | 0    |
| November  | 0    | 0    | 0    |
| December  | 0    | 0    |      |