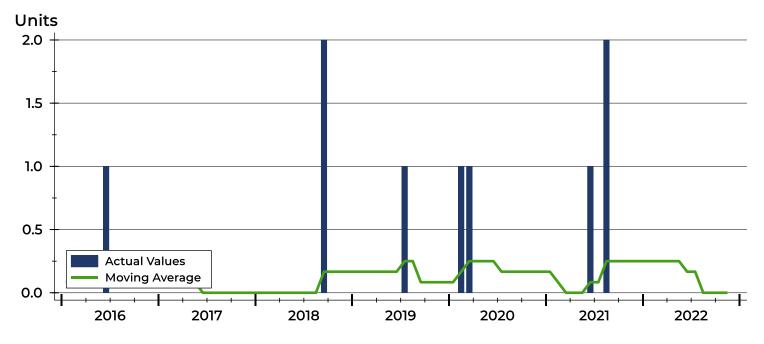

## **History of Closed Listings**

## **Closed Listings by Month**

| Month     | 2020 | 2021 | 2022 |
|-----------|------|------|------|
| January   | 0    | 0    | 0    |
| February  | 1    | 0    | 0    |
| March     | 1    | 0    | 0    |
| April     | 0    | 0    | 0    |
| Мау       | 0    | 0    | 0    |
| June      | 0    | 1    | 0    |
| July      | 0    | 0    | 0    |
| August    | 0    | 2    | 0    |
| September | 0    | 0    | 0    |
| October   | 0    | 0    | 0    |
| November  | 0    | 0    | 0    |
| December  | 0    | 0    |      |