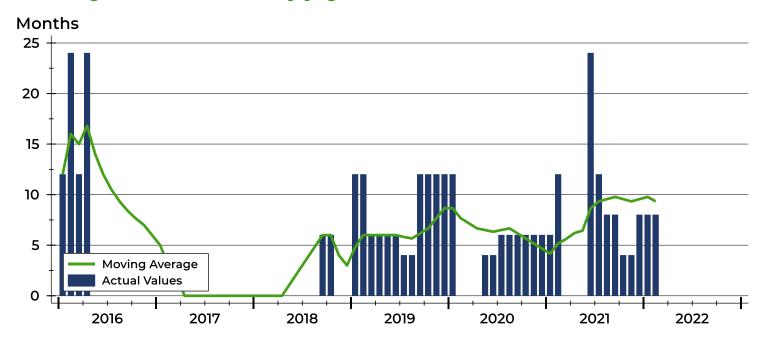

### Washington County Months' Supply Analysis

#### **Months' Supply by Month**

| Month     | 2020 | 2021 | 2022 |
|-----------|------|------|------|
| January   | 12.0 | 6.0  | 8.0  |
| February  | 0.0  | 12.0 | 8.0  |
| March     | 0.0  | 0.0  |      |
| April     | 0.0  | 0.0  |      |
| May       | 4.0  | 0.0  |      |
| June      | 4.0  | 24.0 |      |
| July      | 6.0  | 12.0 |      |
| August    | 6.0  | 8.0  |      |
| September | 6.0  | 8.0  |      |
| October   | 6.0  | 4.0  |      |
| November  | 6.0  | 4.0  |      |
| December  | 6.0  | 8.0  |      |

### **History of Month's Supply**