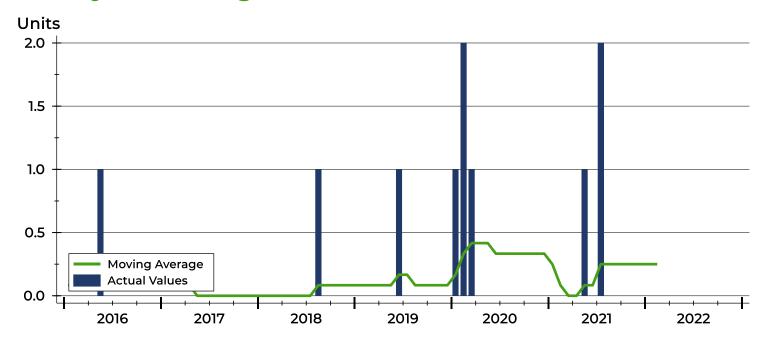

### **Closed Listings by Month**

| Month     | 2020 | 2021 | 2022 |
|-----------|------|------|------|
| January   | 0    | 0    | 0    |
| February  | 1    | 0    | 0    |
| March     | 1    | 0    |      |
| April     | 0    | 0    |      |
| May       | 0    | 0    |      |
| June      | 0    | 1    |      |
| July      | 0    | 0    |      |
| August    | 0    | 2    |      |
| September | 0    | 0    |      |
| October   | 0    | 0    |      |
| November  | 0    | 0    |      |
| December  | 0    | 0    |      |