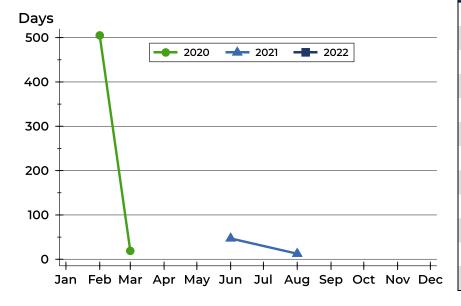

#### **Average DOM**

| Month     | 2020 | 2021 | 2022 |
|-----------|------|------|------|
| January   | N/A  | N/A  | N/A  |
| February  | 505  | N/A  | N/A  |
| March     | 19   | N/A  |      |
| April     | N/A  | N/A  |      |
| May       | N/A  | N/A  |      |
| June      | N/A  | 47   |      |
| July      | N/A  | N/A  |      |
| August    | N/A  | 13   |      |
| September | N/A  | N/A  |      |
| October   | N/A  | N/A  |      |
| November  | N/A  | N/A  |      |
| December  | N/A  | N/A  |      |

#### **Median DOM**

| Month     | 2020 | 2021 | 2022 |
|-----------|------|------|------|
| January   | N/A  | N/A  | N/A  |
| February  | 505  | N/A  | N/A  |
| March     | 19   | N/A  |      |
| April     | N/A  | N/A  |      |
| May       | N/A  | N/A  |      |
| June      | N/A  | 47   |      |
| July      | N/A  | N/A  |      |
| August    | N/A  | 13   |      |
| September | N/A  | N/A  |      |
| October   | N/A  | N/A  |      |
| November  | N/A  | N/A  |      |
| December  | N/A  | N/A  |      |