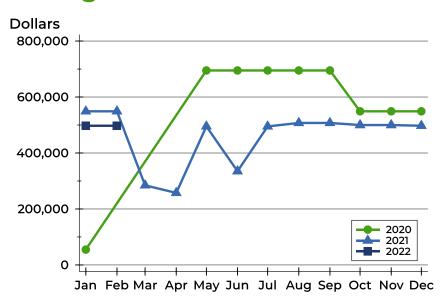

### **Average Price**

| Month     | 2020    | 2021    | 2022    |
|-----------|---------|---------|---------|
| January   | 54,900  | 549,000 | 497,450 |
| February  | N/A     | 549,000 | 497,450 |
| March     | N/A     | 284,450 |         |
| April     | N/A     | 257,450 |         |
| May       | 695,000 | 495,000 |         |
| June      | 695,000 | 335,000 |         |
| July      | 695,000 | 495,000 |         |
| August    | 695,000 | 507,450 |         |
| September | 695,000 | 507,450 |         |
| October   | 549,000 | 499,900 |         |
| November  | 549,000 | 499,900 |         |
| December  | 549,000 | 497,450 |         |

| Month     | 2020    | 2021    | 2022    |
|-----------|---------|---------|---------|
| January   | 54,900  | 549,000 | 497,450 |
| February  | N/A     | 549,000 | 497,450 |
| March     | N/A     | 284,450 |         |
| April     | N/A     | 257,450 |         |
| May       | 695,000 | 495,000 |         |
| June      | 695,000 | 335,000 |         |
| July      | 695,000 | 495,000 |         |
| August    | 695,000 | 507,450 |         |
| September | 695,000 | 507,450 |         |
| October   | 549,000 | 499,900 |         |
| November  | 549,000 | 499,900 |         |
| December  | 549,000 | 497,450 |         |