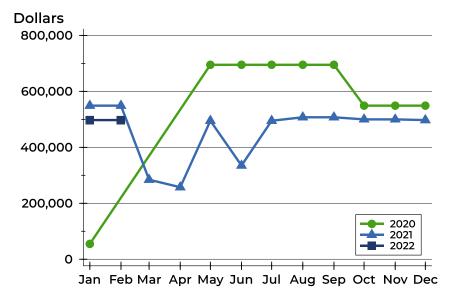

### **Average Price**

| Month     | 2020    | 2021    | 2022    |
|-----------|---------|---------|---------|
| January   | 54,900  | 549,000 | 497,450 |
| February  | N/A     | 549,000 | 497,450 |
| March     | N/A     | 284,450 |         |
| April     | N/A     | 257,450 |         |
| May       | 695,000 | 495,000 |         |
| June      | 695,000 | 335,000 |         |
| July      | 695,000 | 495,000 |         |
| August    | 695,000 | 507,450 |         |
| September | 695,000 | 507,450 |         |
| October   | 549,000 | 499,900 |         |
| November  | 549,000 | 499,900 |         |
| December  | 549,000 | 497,450 |         |

| Month     | 2020    | 2021    | 2022    |
|-----------|---------|---------|---------|
| January   | 54,900  | 549,000 | 497,450 |
| February  | N/A     | 549,000 | 497,450 |
| March     | N/A     | 284,450 |         |
| April     | N/A     | 257,450 |         |
| May       | 695,000 | 495,000 |         |
| June      | 695,000 | 335,000 |         |
| July      | 695,000 | 495,000 |         |
| August    | 695,000 | 507,450 |         |
| September | 695,000 | 507,450 |         |
| October   | 549,000 | 499,900 |         |
| November  | 549,000 | 499,900 |         |
| December  | 549,000 | 497,450 |         |