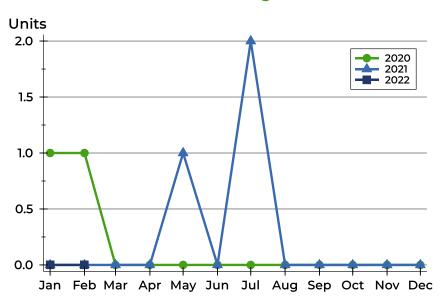

### **History of Closed Listings**

### **Closed Listings by Month**

| Month     | 2020 | 2021 | 2022 |
|-----------|------|------|------|
| January   | 0    | 0    | 0    |
| February  | 1    | 0    | 0    |
| March     | 1    | 0    |      |
| April     | 0    | 0    |      |
| May       | 0    | 0    |      |
| June      | 0    | 1    |      |
| July      | 0    | 0    |      |
| August    | 0    | 2    |      |
| September | 0    | 0    |      |
| October   | 0    | 0    |      |
| November  | 0    | 0    |      |
| December  | 0    | 0    |      |