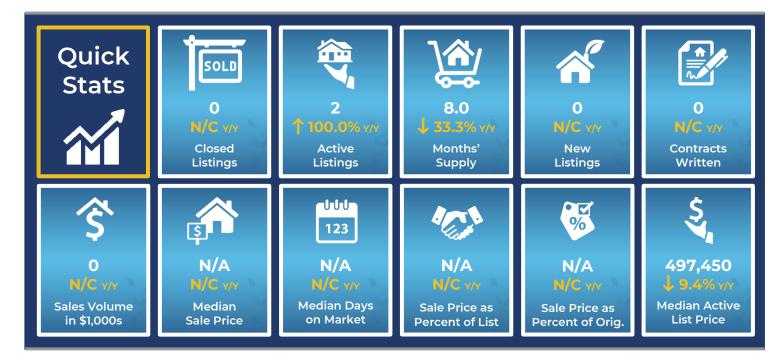

#### **Washington County Home Sales Remained Constant in February**

Total home sales in Washington County remained at 0 units last month, the same as in February 2021. Total sales volume was \$0.0 million, essentially the same as home sales volume from a year earlier.

Since there were no sales last month, the median sale price cannot be calculated.

#### **Washington County Active Listings Up at End** of February

The total number of active listings in Washington County at the end of February was 2 units, up from 1 at the same point in 2021. Since there were no home sales last month, the months' supply of homes cannot be calculated. The median list price of homes on the market at the end of February was \$497,450.

There were 0 contracts written in February 2022 and 2021, showing no change over the year. At the end of the month, there were 0 contracts still pending.

# Washington County Summary Statistics

|         | bruary MLS Statistics<br>ree-year History       | 2022                    | Current Mont<br>2021  | h<br>2020             | 2022              | Year-to-Date<br>2021 | 2020                 |
|---------|-------------------------------------------------|-------------------------|-----------------------|-----------------------|-------------------|----------------------|----------------------|
| _       | ome Sales<br>ange from prior year               | O<br>N/A                | <b>O</b><br>-100.0%   | <b>1</b><br>N/A       | <b>O</b><br>N/A   | <b>0</b><br>-100.0%  | <b>1</b><br>N/A      |
|         | tive Listings<br>ange from prior year           | <b>2</b><br>100.0%      | <b>1</b><br>N/A       | <b>0</b><br>-100.0%   | N/A               | N/A                  | N/A                  |
|         | onths' Supply<br>ange from prior year           | <b>8.0</b><br>-33.3%    | <b>12.0</b><br>N/A    | <b>N/A</b><br>-100.0% | N/A               | N/A                  | N/A                  |
|         | ew Listings<br>ange from prior year             | <b>0</b><br>N/A         | <b>0</b><br>N/A       | <b>0</b><br>N/A       | <b>0</b><br>N/A   | <b>0</b><br>-100.0%  | <b>1</b><br>0.0%     |
|         | ntracts Written<br>ange from prior year         | O<br>N/A                | <b>0</b><br>-100.0%   | <b>1</b><br>N/A       | <b>0</b><br>N/A   | <b>0</b><br>-100.0%  | <b>2</b><br>N/A      |
|         | nding Contracts ange from prior year            | <b>0</b><br>N/A         | <b>0</b><br>-100.0%   | <b>2</b><br>N/A       | N/A               | N/A                  | N/A                  |
|         | les Volume (1,000s)<br>ange from prior year     | O<br>N/A                | <b>O</b><br>-100.0%   | <b>44</b><br>N/A      | O<br>N/A          | <b>O</b><br>-100.0%  | <b>44</b><br>N/A     |
|         | Sale Price<br>Change from prior year            | N/A<br>N/A              | <b>N/A</b><br>N/A     | <b>44,000</b><br>N/A  | <b>N/A</b><br>N/A | <b>N/A</b><br>N/A    | <b>44,000</b><br>N/A |
|         | List Price of Actives<br>Change from prior year | <b>497,450</b><br>-9.4% | <b>549,000</b><br>N/A | <b>N/A</b><br>N/A     | N/A               | N/A                  | N/A                  |
| Average | Days on Market Change from prior year           | <b>N/A</b><br>N/A       | <b>N/A</b><br>N/A     | <b>505</b><br>N/A     | <b>N/A</b><br>N/A | <b>N/A</b><br>N/A    | <b>505</b><br>N/A    |
| Á       | Percent of List Change from prior year          | <b>N/A</b><br>N/A       | <b>N/A</b><br>N/A     | <b>80.0%</b><br>N/A   | <b>N/A</b><br>N/A | <b>N/A</b><br>N/A    | <b>80.0%</b><br>N/A  |
|         | Percent of Original Change from prior year      | <b>N/A</b><br>N/A       | <b>N/A</b><br>N/A     | <b>55.0%</b><br>N/A   | <b>N/A</b><br>N/A | <b>N/A</b><br>N/A    | <b>55.0%</b><br>N/A  |
|         | Sale Price<br>Change from prior year            | <b>N/A</b><br>N/A       | <b>N/A</b><br>N/A     | <b>44,000</b><br>N/A  | <b>N/A</b><br>N/A | <b>N/A</b><br>N/A    | <b>44,000</b><br>N/A |
|         | List Price of Actives Change from prior year    | <b>497,450</b><br>-9.4% | <b>549,000</b><br>N/A | <b>N/A</b><br>N/A     | N/A               | N/A                  | N/A                  |
| Median  | Days on Market Change from prior year           | <b>N/A</b><br>N/A       | <b>N/A</b><br>N/A     | <b>505</b><br>N/A     | <b>N/A</b><br>N/A | <b>N/A</b><br>N/A    | <b>505</b><br>N/A    |
| Σ       | Percent of List Change from prior year          | <b>N/A</b><br>N/A       | <b>N/A</b><br>N/A     | <b>80.0%</b><br>N/A   | <b>N/A</b><br>N/A | <b>N/A</b><br>N/A    | <b>80.0%</b><br>N/A  |
|         | Percent of Original Change from prior year      | N/A<br>N/A              | <b>N/A</b><br>N/A     | <b>55.0%</b><br>N/A   | <b>N/A</b><br>N/A | <b>N/A</b><br>N/A    | <b>55.0%</b><br>N/A  |