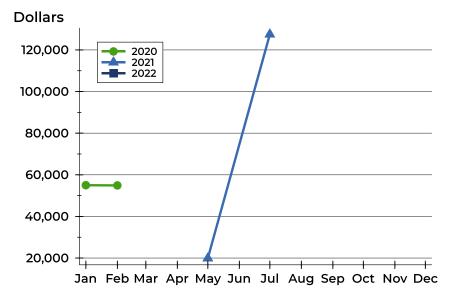

### **Average Price**

| Month     | 2020   | 2021    | 2022 |
|-----------|--------|---------|------|
| January   | N/A    | N/A     | N/A  |
| February  | 44,000 | N/A     | N/A  |
| March     | 55,000 | N/A     |      |
| April     | N/A    | N/A     |      |
| May       | N/A    | N/A     |      |
| June      | N/A    | 15,000  |      |
| July      | N/A    | N/A     |      |
| August    | N/A    | 118,863 |      |
| September | N/A    | N/A     |      |
| October   | N/A    | N/A     |      |
| November  | N/A    | N/A     |      |
| December  | N/A    | N/A     |      |

| Month     | 2020   | 2021    | 2022 |
|-----------|--------|---------|------|
| January   | N/A    | N/A     | N/A  |
| February  | 44,000 | N/A     | N/A  |
| March     | 55,000 | N/A     |      |
| April     | N/A    | N/A     |      |
| May       | N/A    | N/A     |      |
| June      | N/A    | 15,000  |      |
| July      | N/A    | N/A     |      |
| August    | N/A    | 118,863 |      |
| September | N/A    | N/A     |      |
| October   | N/A    | N/A     |      |
| November  | N/A    | N/A     |      |
| December  | N/A    | N/A     |      |