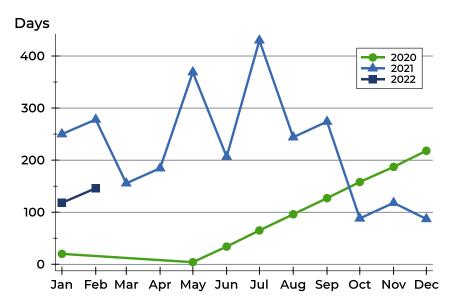

# **Washington County Active Listings Analysis**

#### **Average DOM**

| Month     | 2020 | 2021 | 2022 |
|-----------|------|------|------|
| January   | 20   | 250  | 118  |
| February  | N/A  | 278  | 146  |
| March     | N/A  | 156  |      |
| April     | N/A  | 185  |      |
| May       | 4    | 369  |      |
| June      | 34   | 207  |      |
| July      | 65   | 430  |      |
| August    | 96   | 244  |      |
| September | 127  | 274  |      |
| October   | 158  | 88   |      |
| November  | 187  | 118  |      |
| December  | 218  | 87   |      |

### **Median DOM**

| Month     | 2020 | 2021 | 2022 |
|-----------|------|------|------|
| January   | 20   | 250  | 118  |
| February  | N/A  | 278  | 146  |
| March     | N/A  | 156  |      |
| April     | N/A  | 185  |      |
| May       | 4    | 369  |      |
| June      | 34   | 207  |      |
| July      | 65   | 430  |      |
| August    | 96   | 244  |      |
| September | 127  | 274  |      |
| October   | 158  | 88   |      |
| November  | 187  | 118  |      |
| December  | 218  | 87   |      |