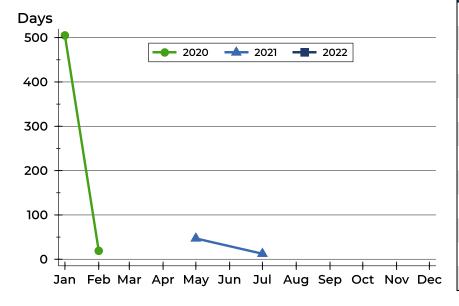

#### **Average DOM**

| Month     | 2020 | 2021 | 2022 |
|-----------|------|------|------|
| January   | N/A  | N/A  | N/A  |
| February  | 505  | N/A  | N/A  |
| March     | 19   | N/A  |      |
| April     | N/A  | N/A  |      |
| May       | N/A  | N/A  |      |
| June      | N/A  | 47   |      |
| July      | N/A  | N/A  |      |
| August    | N/A  | 13   |      |
| September | N/A  | N/A  |      |
| October   | N/A  | N/A  |      |
| November  | N/A  | N/A  |      |
| December  | N/A  | N/A  |      |

#### **Median DOM**

| Month     | 2020 | 2021 | 2022 |
|-----------|------|------|------|
| January   | N/A  | N/A  | N/A  |
| February  | 505  | N/A  | N/A  |
| March     | 19   | N/A  |      |
| April     | N/A  | N/A  |      |
| May       | N/A  | N/A  |      |
| June      | N/A  | 47   |      |
| July      | N/A  | N/A  |      |
| August    | N/A  | 13   |      |
| September | N/A  | N/A  |      |
| October   | N/A  | N/A  |      |
| November  | N/A  | N/A  |      |
| December  | N/A  | N/A  |      |