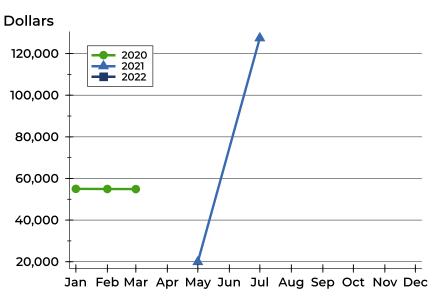

### **Average Price**

| Month     | 2020   | 2021    | 2022 |
|-----------|--------|---------|------|
| January   | N/A    | N/A     | N/A  |
| February  | 44,000 | N/A     | N/A  |
| March     | 55,000 | N/A     |      |
| April     | N/A    | N/A     |      |
| May       | N/A    | N/A     |      |
| June      | N/A    | 15,000  |      |
| July      | N/A    | N/A     |      |
| August    | N/A    | 118,863 |      |
| September | N/A    | N/A     |      |
| October   | N/A    | N/A     |      |
| November  | N/A    | N/A     |      |
| December  | N/A    | N/A     |      |

| Month     | 2020   | 2021    | 2022 |
|-----------|--------|---------|------|
| January   | N/A    | N/A     | N/A  |
| February  | 44,000 | N/A     | N/A  |
| March     | 55,000 | N/A     |      |
| April     | N/A    | N/A     |      |
| May       | N/A    | N/A     |      |
| June      | N/A    | 15,000  |      |
| July      | N/A    | N/A     |      |
| August    | N/A    | 118,863 |      |
| September | N/A    | N/A     |      |
| October   | N/A    | N/A     |      |
| November  | N/A    | N/A     |      |
| December  | N/A    | N/A     |      |