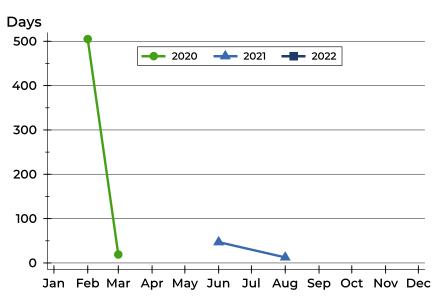

#### **Average DOM**

| Month     | 2020 | 2021 | 2022 |
|-----------|------|------|------|
| January   | N/A  | N/A  | N/A  |
| February  | 505  | N/A  | N/A  |
| March     | 19   | N/A  |      |
| April     | N/A  | N/A  |      |
| May       | N/A  | N/A  |      |
| June      | N/A  | 47   |      |
| July      | N/A  | N/A  |      |
| August    | N/A  | 13   |      |
| September | N/A  | N/A  |      |
| October   | N/A  | N/A  |      |
| November  | N/A  | N/A  |      |
| December  | N/A  | N/A  |      |

#### **Median DOM**

| Month     | 2020 | 2021 | 2022 |
|-----------|------|------|------|
| January   | N/A  | N/A  | N/A  |
| February  | 505  | N/A  | N/A  |
| March     | 19   | N/A  |      |
| April     | N/A  | N/A  |      |
| May       | N/A  | N/A  |      |
| June      | N/A  | 47   |      |
| July      | N/A  | N/A  |      |
| August    | N/A  | 13   |      |
| September | N/A  | N/A  |      |
| October   | N/A  | N/A  |      |
| November  | N/A  | N/A  |      |
| December  | N/A  | N/A  |      |