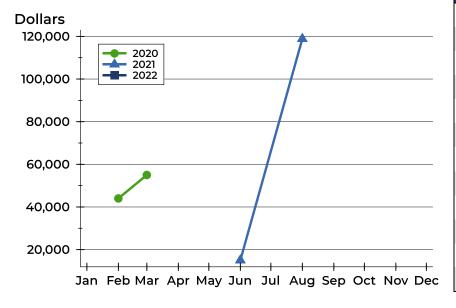

### **Average Price**

| Month     | 2020   | 2021    | 2022 |
|-----------|--------|---------|------|
| January   | N/A    | N/A     | N/A  |
| February  | 44,000 | N/A     | N/A  |
| March     | 55,000 | N/A     |      |
| April     | N/A    | N/A     |      |
| May       | N/A    | N/A     |      |
| June      | N/A    | 15,000  |      |
| July      | N/A    | N/A     |      |
| August    | N/A    | 118,863 |      |
| September | N/A    | N/A     |      |
| October   | N/A    | N/A     |      |
| November  | N/A    | N/A     |      |
| December  | N/A    | N/A     |      |

| Month     | 2020   | 2021    | 2022 |
|-----------|--------|---------|------|
| January   | N/A    | N/A     | N/A  |
| February  | 44,000 | N/A     | N/A  |
| March     | 55,000 | N/A     |      |
| April     | N/A    | N/A     |      |
| May       | N/A    | N/A     |      |
| June      | N/A    | 15,000  |      |
| July      | N/A    | N/A     |      |
| August    | N/A    | 118,863 |      |
| September | N/A    | N/A     |      |
| October   | N/A    | N/A     |      |
| November  | N/A    | N/A     |      |
| December  | N/A    | N/A     |      |