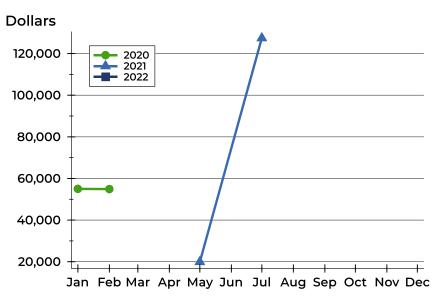

### **Average Price**

| Month     | 2020   | 2021    | 2022 |
|-----------|--------|---------|------|
| January   | N/A    | N/A     | N/A  |
| February  | 44,000 | N/A     | N/A  |
| March     | 55,000 | N/A     |      |
| April     | N/A    | N/A     |      |
| May       | N/A    | N/A     |      |
| June      | N/A    | 15,000  |      |
| July      | N/A    | N/A     |      |
| August    | N/A    | 118,863 |      |
| September | N/A    | N/A     |      |
| October   | N/A    | N/A     |      |
| November  | N/A    | N/A     |      |
| December  | N/A    | N/A     |      |

| Month     | 2020   | 2021    | 2022 |
|-----------|--------|---------|------|
| January   | N/A    | N/A     | N/A  |
| February  | 44,000 | N/A     | N/A  |
| March     | 55,000 | N/A     |      |
| April     | N/A    | N/A     |      |
| May       | N/A    | N/A     |      |
| June      | N/A    | 15,000  |      |
| July      | N/A    | N/A     |      |
| August    | N/A    | 118,863 |      |
| September | N/A    | N/A     |      |
| October   | N/A    | N/A     |      |
| November  | N/A    | N/A     |      |
| December  | N/A    | N/A     |      |