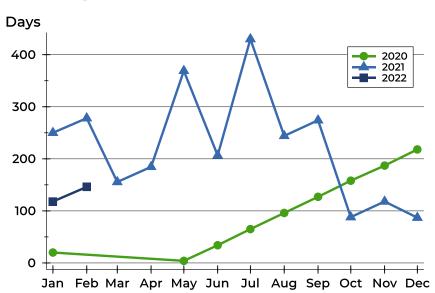

#### **Average DOM**

| Month     | 2020 | 2021 | 2022 |
|-----------|------|------|------|
| January   | 20   | 250  | 118  |
| February  | N/A  | 278  | 146  |
| March     | N/A  | 156  |      |
| April     | N/A  | 185  |      |
| May       | 4    | 369  |      |
| June      | 34   | 207  |      |
| July      | 65   | 430  |      |
| August    | 96   | 244  |      |
| September | 127  | 274  |      |
| October   | 158  | 88   |      |
| November  | 187  | 118  |      |
| December  | 218  | 87   |      |

### **Median DOM**

| Month     | 2020 | 2021 | 2022 |
|-----------|------|------|------|
| January   | 20   | 250  | 118  |
| February  | N/A  | 278  | 146  |
| March     | N/A  | 156  |      |
| April     | N/A  | 185  |      |
| May       | 4    | 369  |      |
| June      | 34   | 207  |      |
| July      | 65   | 430  |      |
| August    | 96   | 244  |      |
| September | 127  | 274  |      |
| October   | 158  | 88   |      |
| November  | 187  | 118  |      |
| December  | 218  | 87   |      |