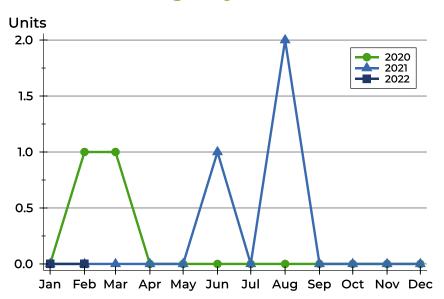

### **Closed Listings by Month**

| Month     | 2020 | 2021 | 2022 |
|-----------|------|------|------|
| January   | 0    | 0    | 0    |
| February  | 1    | 0    | 0    |
| March     | 1    | 0    |      |
| April     | 0    | 0    |      |
| May       | 0    | 0    |      |
| June      | 0    | 1    |      |
| July      | 0    | 0    |      |
| August    | 0    | 2    |      |
| September | 0    | 0    |      |
| October   | 0    | 0    |      |
| November  | 0    | 0    |      |
| December  | 0    | 0    |      |