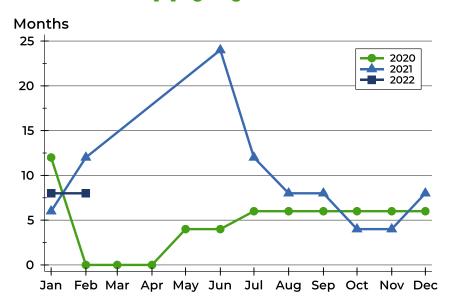

### Washington County Months' Supply Analysis

#### **Months' Supply by Month**

| Month     | 2020 | 2021 | 2022 |
|-----------|------|------|------|
| January   | 12.0 | 6.0  | 8.0  |
| February  | 0.0  | 12.0 | 8.0  |
| March     | 0.0  | 0.0  |      |
| April     | 0.0  | 0.0  |      |
| May       | 4.0  | 0.0  |      |
| June      | 4.0  | 24.0 |      |
| July      | 6.0  | 12.0 |      |
| August    | 6.0  | 8.0  |      |
| September | 6.0  | 8.0  |      |
| October   | 6.0  | 4.0  |      |
| November  | 6.0  | 4.0  |      |
| December  | 6.0  | 8.0  |      |