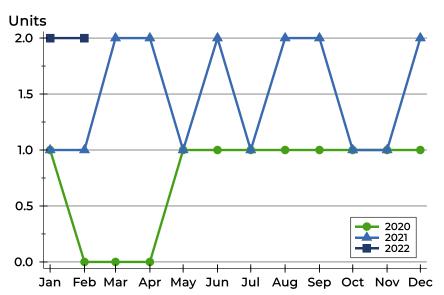

### **Active Listings by Month**

| Month     | 2020 | 2021 | 2022 |
|-----------|------|------|------|
| January   | 1    | 1    | 2    |
| February  | 0    | 1    | 2    |
| March     | 0    | 2    |      |
| April     | 0    | 2    |      |
| May       | 1    | 1    |      |
| June      | 1    | 2    |      |
| July      | 1    | 1    |      |
| August    | 1    | 2    |      |
| September | 1    | 2    |      |
| October   | 1    | 1    |      |
| November  | 1    | 1    |      |
| December  | 1    | 2    |      |