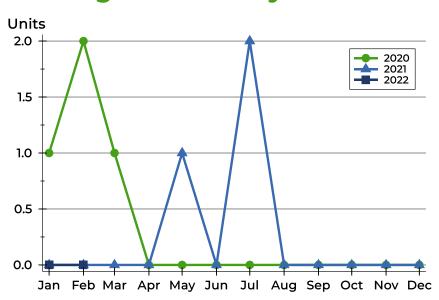

### **Closed Listings by Month**

| Month     | 2020 | 2021 | 2022 |
|-----------|------|------|------|
| January   | 0    | 0    | 0    |
| February  | 1    | 0    | 0    |
| March     | 1    | 0    |      |
| April     | 0    | 0    |      |
| May       | 0    | 0    |      |
| June      | 0    | 1    |      |
| July      | 0    | 0    |      |
| August    | 0    | 2    |      |
| September | 0    | 0    |      |
| October   | 0    | 0    |      |
| November  | 0    | 0    |      |
| December  | 0    | 0    |      |