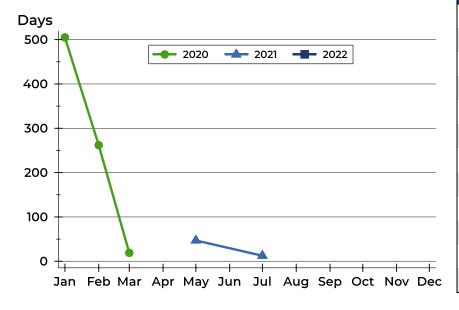

#### **Average DOM**

| Month     | 2020 | 2021 | 2022 |
|-----------|------|------|------|
| January   | 505  | N/A  | N/A  |
| February  | 262  | N/A  | N/A  |
| March     | 19   | N/A  |      |
| April     | N/A  | N/A  |      |
| May       | N/A  | 47   |      |
| June      | N/A  | N/A  |      |
| July      | N/A  | 13   |      |
| August    | N/A  | N/A  |      |
| September | N/A  | N/A  |      |
| October   | N/A  | N/A  |      |
| November  | N/A  | N/A  |      |
| December  | N/A  | N/A  |      |

#### **Median DOM**

| Month     | 2020 | 2021 | 2022 |
|-----------|------|------|------|
| January   | 505  | N/A  | N/A  |
| February  | 262  | N/A  | N/A  |
| March     | 19   | N/A  |      |
| April     | N/A  | N/A  |      |
| May       | N/A  | 47   |      |
| June      | N/A  | N/A  |      |
| July      | N/A  | 13   |      |
| August    | N/A  | N/A  |      |
| September | N/A  | N/A  |      |
| October   | N/A  | N/A  |      |
| November  | N/A  | N/A  |      |
| December  | N/A  | N/A  |      |