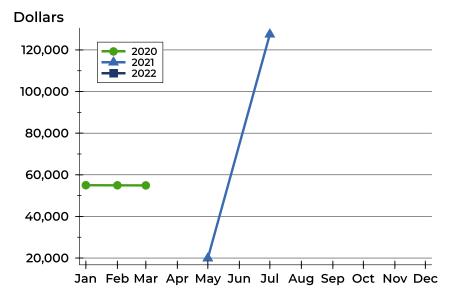

### **Average Price**

| Month     | 2020   | 2021    | 2022 |
|-----------|--------|---------|------|
| January   | 55,000 | N/A     | N/A  |
| February  | 54,900 | N/A     | N/A  |
| March     | N/A    | N/A     |      |
| April     | N/A    | N/A     |      |
| May       | N/A    | 19,900  |      |
| June      | N/A    | N/A     |      |
| July      | N/A    | 127,450 |      |
| August    | N/A    | N/A     |      |
| September | N/A    | N/A     |      |
| October   | N/A    | N/A     |      |
| November  | N/A    | N/A     |      |
| December  | N/A    | N/A     |      |

| Month     | 2020   | 2021    | 2022 |
|-----------|--------|---------|------|
| January   | 55,000 | N/A     | N/A  |
| February  | 54,900 | N/A     | N/A  |
| March     | N/A    | N/A     |      |
| April     | N/A    | N/A     |      |
| May       | N/A    | 19,900  |      |
| June      | N/A    | N/A     |      |
| July      | N/A    | 127,450 |      |
| August    | N/A    | N/A     |      |
| September | N/A    | N/A     |      |
| October   | N/A    | N/A     |      |
| November  | N/A    | N/A     |      |
| December  | N/A    | N/A     |      |