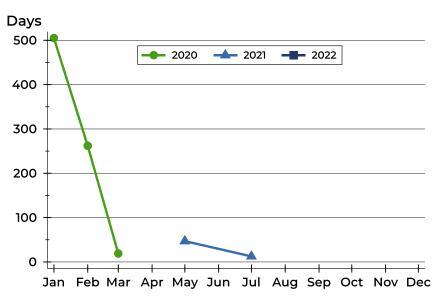

#### **Average DOM**

| Month     | 2020 | 2021 | 2022 |
|-----------|------|------|------|
| January   | 505  | N/A  | N/A  |
| February  | 19   | N/A  | N/A  |
| March     | N/A  | N/A  |      |
| April     | N/A  | N/A  |      |
| May       | N/A  | 47   |      |
| June      | N/A  | N/A  |      |
| July      | N/A  | 13   |      |
| August    | N/A  | N/A  |      |
| September | N/A  | N/A  |      |
| October   | N/A  | N/A  |      |
| November  | N/A  | N/A  |      |
| December  | N/A  | N/A  |      |

#### **Median DOM**

| Month     | 2020 | 2021 | 2022 |
|-----------|------|------|------|
| January   | 505  | N/A  | N/A  |
| February  | 19   | N/A  | N/A  |
| March     | N/A  | N/A  |      |
| April     | N/A  | N/A  |      |
| May       | N/A  | 47   |      |
| June      | N/A  | N/A  |      |
| July      | N/A  | 13   |      |
| August    | N/A  | N/A  |      |
| September | N/A  | N/A  |      |
| October   | N/A  | N/A  |      |
| November  | N/A  | N/A  |      |
| December  | N/A  | N/A  |      |