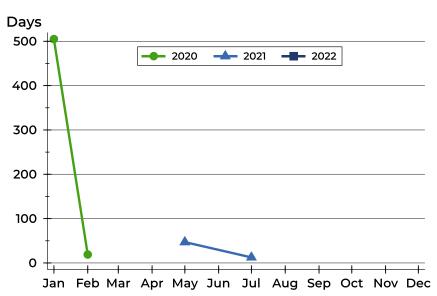

#### **Average DOM**

| Month     | 2020 | 2021 | 2022 |
|-----------|------|------|------|
| January   | N/A  | N/A  | N/A  |
| February  | 505  | N/A  | N/A  |
| March     | 19   | N/A  |      |
| April     | N/A  | N/A  |      |
| May       | N/A  | N/A  |      |
| June      | N/A  | 47   |      |
| July      | N/A  | N/A  |      |
| August    | N/A  | 13   |      |
| September | N/A  | N/A  |      |
| October   | N/A  | N/A  |      |
| November  | N/A  | N/A  |      |
| December  | N/A  | N/A  |      |

#### **Median DOM**

| Month     | 2020 | 2021 | 2022 |
|-----------|------|------|------|
| January   | N/A  | N/A  | N/A  |
| February  | 505  | N/A  | N/A  |
| March     | 19   | N/A  |      |
| April     | N/A  | N/A  |      |
| May       | N/A  | N/A  |      |
| June      | N/A  | 47   |      |
| July      | N/A  | N/A  |      |
| August    | N/A  | 13   |      |
| September | N/A  | N/A  |      |
| October   | N/A  | N/A  |      |
| November  | N/A  | N/A  |      |
| December  | N/A  | N/A  |      |