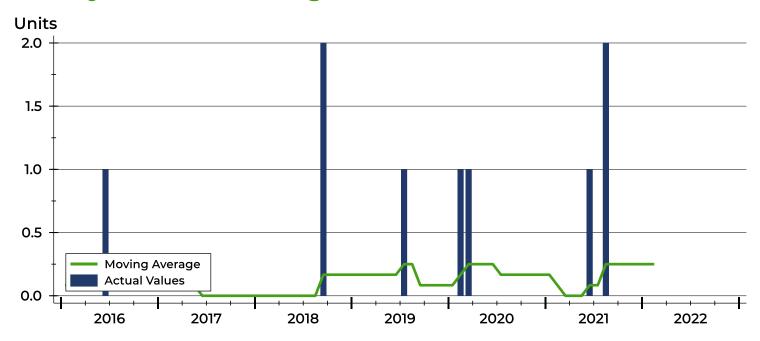

### **History of Closed Listings**

### **Closed Listings by Month**

| Month     | 2020 | 2021 | 2022 |
|-----------|------|------|------|
| January   | 0    | 0    | 0    |
| February  | 1    | 0    | 0    |
| March     | 1    | 0    |      |
| April     | 0    | 0    |      |
| May       | 0    | 0    |      |
| June      | 0    | 1    |      |
| July      | 0    | 0    |      |
| August    | 0    | 2    |      |
| September | 0    | 0    |      |
| October   | 0    | 0    |      |
| November  | 0    | 0    |      |
| December  | 0    | 0    |      |