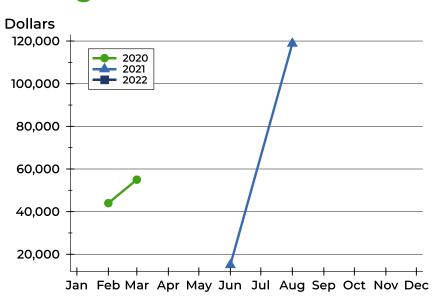

### **Average Price**

| Month     | 2020   | 2021    | 2022 |
|-----------|--------|---------|------|
| January   | N/A    | N/A     | N/A  |
| February  | 44,000 | N/A     | N/A  |
| March     | 55,000 | N/A     |      |
| April     | N/A    | N/A     |      |
| May       | N/A    | N/A     |      |
| June      | N/A    | 15,000  |      |
| July      | N/A    | N/A     |      |
| August    | N/A    | 118,863 |      |
| September | N/A    | N/A     |      |
| October   | N/A    | N/A     |      |
| November  | N/A    | N/A     |      |
| December  | N/A    | N/A     |      |

| Month     | 2020   | 2021    | 2022 |
|-----------|--------|---------|------|
| January   | N/A    | N/A     | N/A  |
| February  | 44,000 | N/A     | N/A  |
| March     | 55,000 | N/A     |      |
| April     | N/A    | N/A     |      |
| May       | N/A    | N/A     |      |
| June      | N/A    | 15,000  |      |
| July      | N/A    | N/A     |      |
| August    | N/A    | 118,863 |      |
| September | N/A    | N/A     |      |
| October   | N/A    | N/A     |      |
| November  | N/A    | N/A     |      |
| December  | N/A    | N/A     |      |