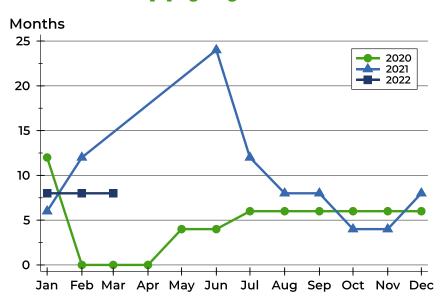

#### **Months' Supply by Month**

| Month     | 2020 | 2021 | 2022 |
|-----------|------|------|------|
| January   | 12.0 | 6.0  | 8.0  |
| February  | 0.0  | 12.0 | 8.0  |
| March     | 0.0  | 0.0  | 8.0  |
| April     | 0.0  | 0.0  |      |
| May       | 4.0  | 0.0  |      |
| June      | 4.0  | 24.0 |      |
| July      | 6.0  | 12.0 |      |
| August    | 6.0  | 8.0  |      |
| September | 6.0  | 8.0  |      |
| October   | 6.0  | 4.0  |      |
| November  | 6.0  | 4.0  |      |
| December  | 6.0  | 8.0  |      |