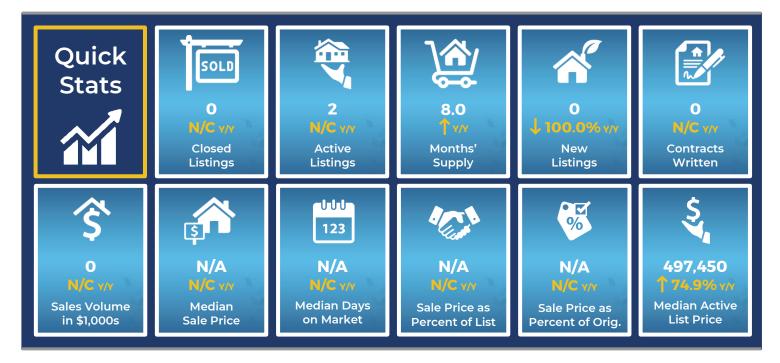

#### **Washington County Home Sales Remained Constant in March**

Total home sales in Washington County remained at 0 units last month, the same as in March 2021. Total sales volume was \$0.0 million, essentially the same as home sales volume from a year earlier.

Since there were no sales last month, the median sale price cannot be calculated.

#### **Washington County Active Listings Remain the** Same at End of March

The total number of active listings in Washington County at the end of March was 2 units, the same as in March 2021. Since there were no home sales last month, the months' supply of homes cannot be calculated. The median list price of homes on the market at the end of March was \$497,450.

There were 0 contracts written in March 2022 and 2021, showing no change over the year. At the end of the month, there were 0 contracts still pending.