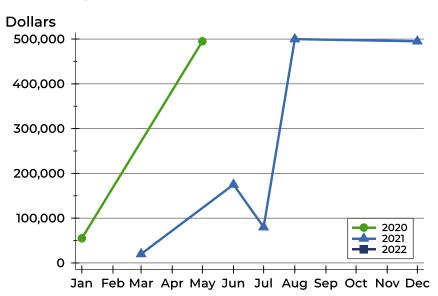

### **History of Active Listings**

### **Active Listings by Month**

| Month     | 2020 | 2021 | 2022 |
|-----------|------|------|------|
| January   | 1    | 1    | 2    |
| February  | 0    | 1    | 2    |
| March     | 0    | 2    | 2    |
| April     | 0    | 2    |      |
| May       | 1    | 1    |      |
| June      | 1    | 2    |      |
| July      | 1    | 1    |      |
| August    | 1    | 2    |      |
| September | 1    | 2    |      |
| October   | 1    | 1    |      |
| November  | 1    | 1    |      |
| December  | 1    | 2    |      |