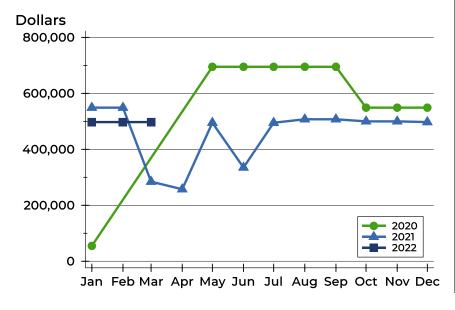

### **Average Price**

| Month     | 2020    | 2021    | 2022    |
|-----------|---------|---------|---------|
| January   | 54,900  | 549,000 | 497,450 |
| February  | N/A     | 549,000 | 497,450 |
| March     | N/A     | 284,450 | 497,450 |
| April     | N/A     | 257,450 |         |
| May       | 695,000 | 495,000 |         |
| June      | 695,000 | 335,000 |         |
| July      | 695,000 | 495,000 |         |
| August    | 695,000 | 507,450 |         |
| September | 695,000 | 507,450 |         |
| October   | 549,000 | 499,900 |         |
| November  | 549,000 | 499,900 |         |
| December  | 549,000 | 497,450 |         |

| Month     | 2020    | 2021    | 2022    |
|-----------|---------|---------|---------|
| January   | 54,900  | 549,000 | 497,450 |
| February  | N/A     | 549,000 | 497,450 |
| March     | N/A     | 284,450 | 497,450 |
| April     | N/A     | 257,450 |         |
| May       | 695,000 | 495,000 |         |
| June      | 695,000 | 335,000 |         |
| July      | 695,000 | 495,000 |         |
| August    | 695,000 | 507,450 |         |
| September | 695,000 | 507,450 |         |
| October   | 549,000 | 499,900 |         |
| November  | 549,000 | 499,900 |         |
| December  | 549,000 | 497,450 |         |