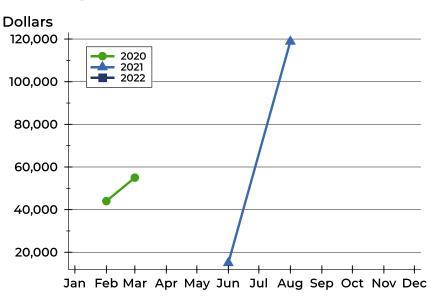

### **Average Price**

| Month     | 2020   | 2021    | 2022 |
|-----------|--------|---------|------|
| January   | N/A    | N/A     | N/A  |
| February  | 44,000 | N/A     | N/A  |
| March     | 55,000 | N/A     | N/A  |
| April     | N/A    | N/A     |      |
| May       | N/A    | N/A     |      |
| June      | N/A    | 15,000  |      |
| July      | N/A    | N/A     |      |
| August    | N/A    | 118,863 |      |
| September | N/A    | N/A     |      |
| October   | N/A    | N/A     |      |
| November  | N/A    | N/A     |      |
| December  | N/A    | N/A     |      |

| Month     | 2020   | 2021    | 2022 |
|-----------|--------|---------|------|
| January   | N/A    | N/A     | N/A  |
| February  | 44,000 | N/A     | N/A  |
| March     | 55,000 | N/A     | N/A  |
| April     | N/A    | N/A     |      |
| May       | N/A    | N/A     |      |
| June      | N/A    | 15,000  |      |
| July      | N/A    | N/A     |      |
| August    | N/A    | 118,863 |      |
| September | N/A    | N/A     |      |
| October   | N/A    | N/A     |      |
| November  | N/A    | N/A     |      |
| December  | N/A    | N/A     |      |