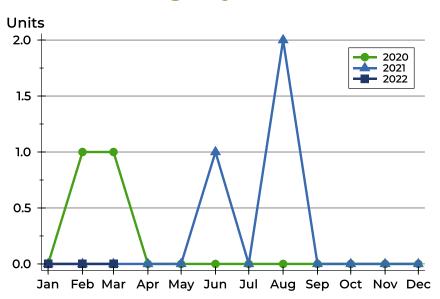

### **Closed Listings by Month**

| Month     | 2020 | 2021 | 2022 |
|-----------|------|------|------|
| January   | 0    | 0    | 0    |
| February  | 1    | 0    | 0    |
| March     | 1    | 0    | 0    |
| April     | 0    | 0    |      |
| May       | 0    | 0    |      |
| June      | 0    | 1    |      |
| July      | 0    | 0    |      |
| August    | 0    | 2    |      |
| September | 0    | 0    |      |
| October   | 0    | 0    |      |
| November  | 0    | 0    |      |
| December  | 0    | 0    |      |