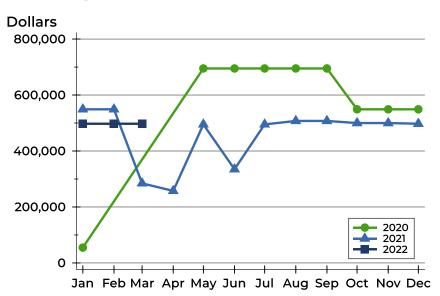

### **Average Price**

| Month     | 2020    | 2021    | 2022    |
|-----------|---------|---------|---------|
| January   | 54,900  | 549,000 | 497,450 |
| February  | N/A     | 549,000 | 497,450 |
| March     | N/A     | 284,450 | 497,450 |
| April     | N/A     | 257,450 |         |
| May       | 695,000 | 495,000 |         |
| June      | 695,000 | 335,000 |         |
| July      | 695,000 | 495,000 |         |
| August    | 695,000 | 507,450 |         |
| September | 695,000 | 507,450 |         |
| October   | 549,000 | 499,900 |         |
| November  | 549,000 | 499,900 |         |
| December  | 549,000 | 497,450 |         |