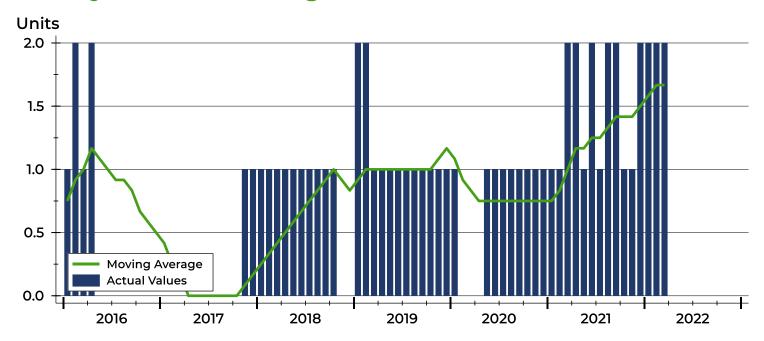

#### **Months' Supply by Month**

| Month     | 2020 | 2021 | 2022 |
|-----------|------|------|------|
| January   | 12.0 | 6.0  | 8.0  |
| February  | 0.0  | 12.0 | 8.0  |
| March     | 0.0  | 0.0  | 8.0  |
| April     | 0.0  | 0.0  |      |
| May       | 4.0  | 0.0  |      |
| June      | 4.0  | 24.0 |      |
| July      | 6.0  | 12.0 |      |
| August    | 6.0  | 8.0  |      |
| September | 6.0  | 8.0  |      |
| October   | 6.0  | 4.0  |      |
| November  | 6.0  | 4.0  |      |
| December  | 6.0  | 8.0  |      |