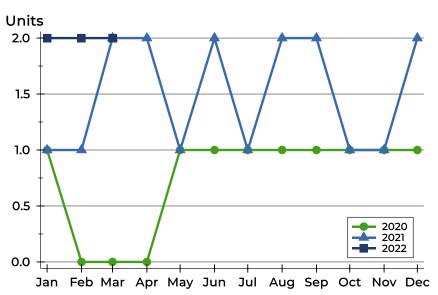

### **Active Listings by Month**

| Month     | 2020 | 2021 | 2022 |
|-----------|------|------|------|
| January   | 1    | 1    | 2    |
| February  | 0    | 1    | 2    |
| March     | 0    | 2    | 2    |
| April     | 0    | 2    |      |
| May       | 1    | 1    |      |
| June      | 1    | 2    |      |
| July      | 1    | 1    |      |
| August    | 1    | 2    |      |
| September | 1    | 2    |      |
| October   | 1    | 1    |      |
| November  | 1    | 1    |      |
| December  | 1    | 2    |      |