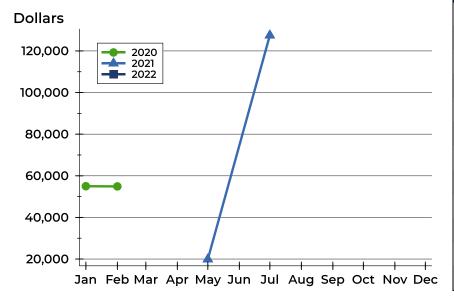

### **Average Price**

| Month     | 2020    | 2021    | 2022 |
|-----------|---------|---------|------|
| January   | 54,900  | N/A     | N/A  |
| February  | N/A     | N/A     | N/A  |
| March     | N/A     | 19,900  | N/A  |
| April     | N/A     | N/A     |      |
| May       | 495,000 | N/A     |      |
| June      | N/A     | 175,000 |      |
| July      | N/A     | 79,900  |      |
| August    | N/A     | 499,900 |      |
| September | N/A     | N/A     |      |
| October   | N/A     | N/A     |      |
| November  | N/A     | N/A     |      |
| December  | N/A     | 495,000 |      |

| Month     | 2020    | 2021    | 2022 |
|-----------|---------|---------|------|
| January   | 54,900  | N/A     | N/A  |
| February  | N/A     | N/A     | N/A  |
| March     | N/A     | 19,900  | N/A  |
| April     | N/A     | N/A     |      |
| May       | 495,000 | N/A     |      |
| June      | N/A     | 175,000 |      |
| July      | N/A     | 79,900  |      |
| August    | N/A     | 499,900 |      |
| September | N/A     | N/A     |      |
| October   | N/A     | N/A     |      |
| November  | N/A     | N/A     |      |
| December  | N/A     | 495,000 |      |