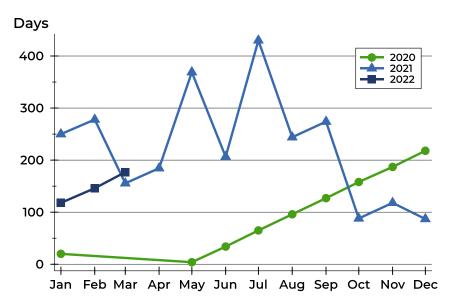

#### **Average DOM**

| Month     | 2020 | 2021 | 2022 |
|-----------|------|------|------|
| January   | 20   | 250  | 118  |
| February  | N/A  | 278  | 146  |
| March     | N/A  | 156  | 177  |
| April     | N/A  | 185  |      |
| May       | 4    | 369  |      |
| June      | 34   | 207  |      |
| July      | 65   | 430  |      |
| August    | 96   | 244  |      |
| September | 127  | 274  |      |
| October   | 158  | 88   |      |
| November  | 187  | 118  |      |
| December  | 218  | 87   |      |

### **Median DOM**

| Month     | 2020 | 2021 | 2022 |
|-----------|------|------|------|
| January   | 20   | 250  | 118  |
| February  | N/A  | 278  | 146  |
| March     | N/A  | 156  | 177  |
| April     | N/A  | 185  |      |
| May       | 4    | 369  |      |
| June      | 34   | 207  |      |
| July      | 65   | 430  |      |
| August    | 96   | 244  |      |
| September | 127  | 274  |      |
| October   | 158  | 88   |      |
| November  | 187  | 118  |      |
| December  | 218  | 87   |      |