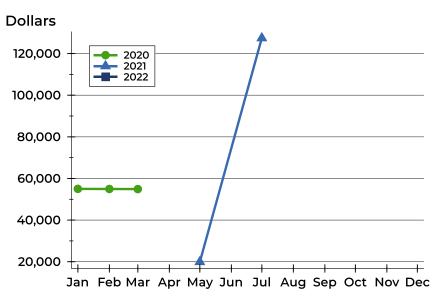

### **Average Price**

| Month     | 2020   | 2021    | 2022 |
|-----------|--------|---------|------|
| January   | N/A    | N/A     | N/A  |
| February  | 44,000 | N/A     | N/A  |
| March     | 55,000 | N/A     | N/A  |
| April     | N/A    | N/A     |      |
| May       | N/A    | N/A     |      |
| June      | N/A    | 15,000  |      |
| July      | N/A    | N/A     |      |
| August    | N/A    | 118,863 |      |
| September | N/A    | N/A     |      |
| October   | N/A    | N/A     |      |
| November  | N/A    | N/A     |      |
| December  | N/A    | N/A     |      |

| Month     | 2020   | 2021    | 2022 |
|-----------|--------|---------|------|
| January   | N/A    | N/A     | N/A  |
| February  | 44,000 | N/A     | N/A  |
| March     | 55,000 | N/A     | N/A  |
| April     | N/A    | N/A     |      |
| May       | N/A    | N/A     |      |
| June      | N/A    | 15,000  |      |
| July      | N/A    | N/A     |      |
| August    | N/A    | 118,863 |      |
| September | N/A    | N/A     |      |
| October   | N/A    | N/A     |      |
| November  | N/A    | N/A     |      |
| December  | N/A    | N/A     |      |