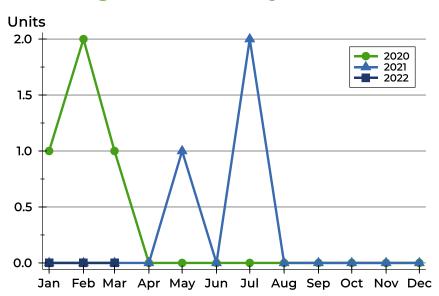

### **Closed Listings by Month**

| Month     | 2020 | 2021 | 2022 |
|-----------|------|------|------|
| January   | 0    | 0    | 0    |
| February  | 1    | 0    | 0    |
| March     | 1    | 0    | 0    |
| April     | 0    | 0    |      |
| May       | 0    | 0    |      |
| June      | 0    | 1    |      |
| July      | 0    | 0    |      |
| August    | 0    | 2    |      |
| September | 0    | 0    |      |
| October   | 0    | 0    |      |
| November  | 0    | 0    |      |
| December  | 0    | 0    |      |