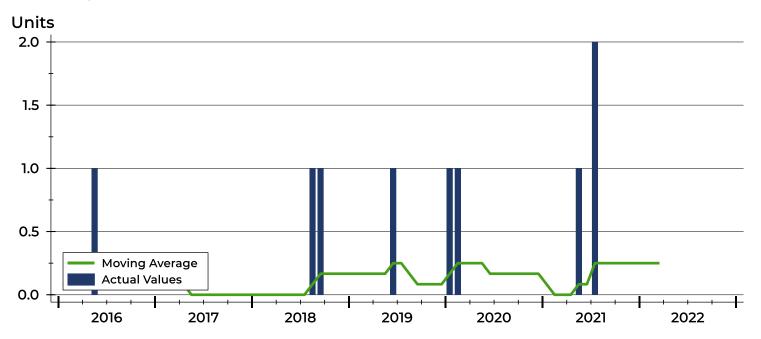

#### **History of Month's Supply**

#### **Months' Supply by Month**

| Month     | 2020 | 2021 | 2022 |
|-----------|------|------|------|
| January   | 12.0 | 6.0  | 8.0  |
| February  | 0.0  | 12.0 | 8.0  |
| March     | 0.0  | 0.0  | 8.0  |
| April     | 0.0  | 0.0  |      |
| May       | 4.0  | 0.0  |      |
| June      | 4.0  | 24.0 |      |
| July      | 6.0  | 12.0 |      |
| August    | 6.0  | 8.0  |      |
| September | 6.0  | 8.0  |      |
| October   | 6.0  | 4.0  |      |
| November  | 6.0  | 4.0  |      |
| December  | 6.0  | 8.0  |      |