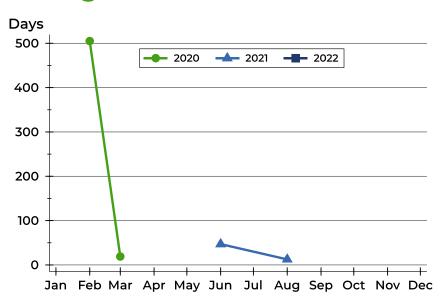

#### **Average DOM**

| Month     | 2020 | 2021 | 2022 |
|-----------|------|------|------|
| January   | N/A  | N/A  | N/A  |
| February  | 505  | N/A  | N/A  |
| March     | 19   | N/A  | N/A  |
| April     | N/A  | N/A  |      |
| May       | N/A  | N/A  |      |
| June      | N/A  | 47   |      |
| July      | N/A  | N/A  |      |
| August    | N/A  | 13   |      |
| September | N/A  | N/A  |      |
| October   | N/A  | N/A  |      |
| November  | N/A  | N/A  |      |
| December  | N/A  | N/A  |      |

### **Median DOM**

| Month     | 2020 | 2021 | 2022 |
|-----------|------|------|------|
| January   | N/A  | N/A  | N/A  |
| February  | 505  | N/A  | N/A  |
| March     | 19   | N/A  | N/A  |
| April     | N/A  | N/A  |      |
| May       | N/A  | N/A  |      |
| June      | N/A  | 47   |      |
| July      | N/A  | N/A  |      |
| August    | N/A  | 13   |      |
| September | N/A  | N/A  |      |
| October   | N/A  | N/A  |      |
| November  | N/A  | N/A  |      |
| December  | N/A  | N/A  |      |