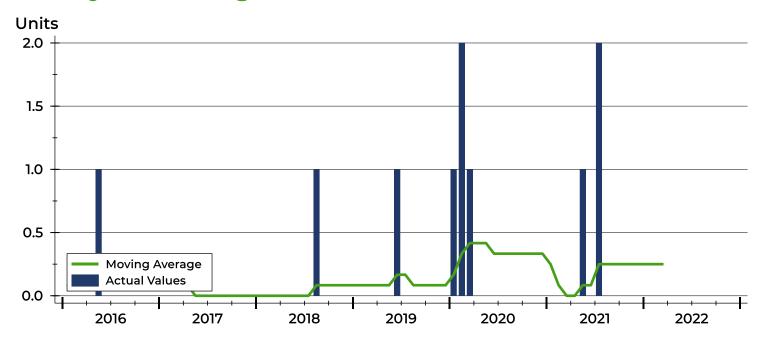

#### **Months' Supply by Month**

| Month     | 2020 | 2021 | 2022 |
|-----------|------|------|------|
| January   | 12.0 | 6.0  | 8.0  |
| February  | 0.0  | 12.0 | 8.0  |
| March     | 0.0  | 0.0  | 8.0  |
| April     | 0.0  | 0.0  |      |
| May       | 4.0  | 0.0  |      |
| June      | 4.0  | 24.0 |      |
| July      | 6.0  | 12.0 |      |
| August    | 6.0  | 8.0  |      |
| September | 6.0  | 8.0  |      |
| October   | 6.0  | 4.0  |      |
| November  | 6.0  | 4.0  |      |
| December  | 6.0  | 8.0  |      |

#### **History of Month's Supply**