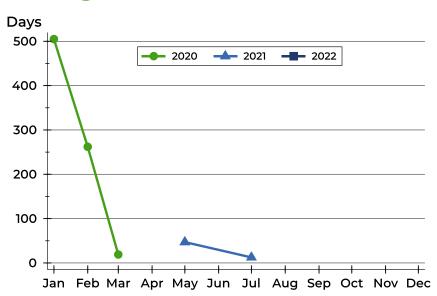

#### **Average DOM**

| Month     | 2020 | 2021 | 2022 |
|-----------|------|------|------|
| January   | N/A  | N/A  | N/A  |
| February  | 505  | N/A  | N/A  |
| March     | 19   | N/A  | N/A  |
| April     | N/A  | N/A  |      |
| May       | N/A  | N/A  |      |
| June      | N/A  | 47   |      |
| July      | N/A  | N/A  |      |
| August    | N/A  | 13   |      |
| September | N/A  | N/A  |      |
| October   | N/A  | N/A  |      |
| November  | N/A  | N/A  |      |
| December  | N/A  | N/A  |      |

### **Median DOM**

| Month     | 2020 | 2021 | 2022 |
|-----------|------|------|------|
| January   | N/A  | N/A  | N/A  |
| February  | 505  | N/A  | N/A  |
| March     | 19   | N/A  | N/A  |
| April     | N/A  | N/A  |      |
| May       | N/A  | N/A  |      |
| June      | N/A  | 47   |      |
| July      | N/A  | N/A  |      |
| August    | N/A  | 13   |      |
| September | N/A  | N/A  |      |
| October   | N/A  | N/A  |      |
| November  | N/A  | N/A  |      |
| December  | N/A  | N/A  |      |