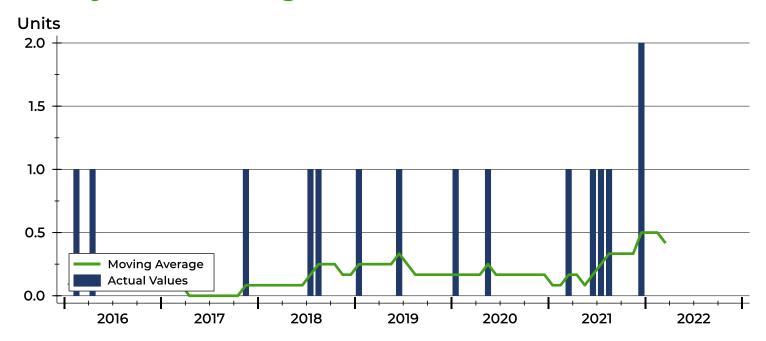

20            | -100.0% |
| Current                             | Average List Price | N/A  | 19,900        | N/A     |
| C                                   | Median List Price  | N/A  | 19,900        | N/A     |
| ē                                   | New Listings       | 0    | 1             | -100.0% |
| o-Dai                               | Volume (1,000s)    | N/A  | 20            | N/A     |
| Year-to-Date                        | Average List Price | N/A  | 19,900        | N/A     |
| *                                   | Median List Price  | N/A  | 19,900        | N/A     |

No new listings were added in Washington County during March. In comparision, 1 new listings were added in March 2021. Year-to-date Washington County has seen 0 new listings.

### **History of New Listings**







### Washington County New Listings Analysis

### **New Listings by Month**



| Month     | 2020 | 2021 | 2022 |
|-----------|------|------|------|
| January   | 1    | 0    | 0    |
| February  | 0    | 0    | 0    |
| March     | 0    | 1    | 0    |
| April     | 0    | 0    |      |
| May       | 1    | 0    |      |
| June      | 0    | 1    |      |
| July      | 0    | 1    |      |
| August    | 0    | 1    |      |
| September | 0    | 0    |      |
| October   | 0    | 0    |      |
| November  | 0    | 0    |      |
| December  | 0    | 2    |      |

### **New Listings by Price Range**

| Price Range         | New Li<br>Number | stings<br>Percent | List F<br>Average | Price<br>Median | Days on<br>Avg. | Market<br>Med. | Price as 9<br>Avg. | % of Orig.<br>Med. |
|---------