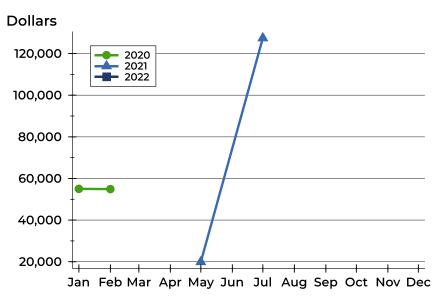

### **Average Price**

| Month     | 2020   | 2021    | 2022 |
|-----------|--------|---------|------|
| January   | N/A    | N/A     | N/A  |
| February  | 44,000 | N/A     | N/A  |
| March     | 55,000 | N/A     | N/A  |
| April     | N/A    | N/A     |      |
| May       | N/A    | N/A     |      |
| June      | N/A    | 15,000  |      |
| July      | N/A    | N/A     |      |
| August    | N/A    | 118,863 |      |
| September | N/A    | N/A     |      |
| October   | N/A    | N/A     |      |
| November  | N/A    | N/A     |      |
| December  | N/A    | N/A     |      |

| Month     | 2020   | 2021    | 2022 |
|-----------|--------|---------|------|
| January   | N/A    | N/A     | N/A  |
| February  | 44,000 | N/A     | N/A  |
| March     | 55,000 | N/A     | N/A  |
| April     | N/A    | N/A     |      |
| May       | N/A    | N/A     |      |
| June      | N/A    | 15,000  |      |
| July      | N/A    | N/A     |      |
| August    | N/A    | 118,863 |      |
| September | N/A    | N/A     |      |
| October   | N/A    | N/A     |      |
| November  | N/A    | N/A     |      |
| December  | N/A    | N/A     |      |