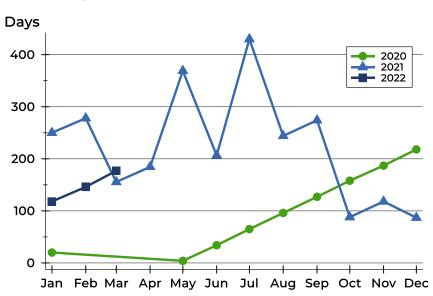

#### **Average DOM**

| Month     | 2020 | 2021 | 2022 |
|-----------|------|------|------|
| January   | 20   | 250  | 118  |
| February  | N/A  | 278  | 146  |
| March     | N/A  | 156  | 177  |
| April     | N/A  | 185  |      |
| May       | 4    | 369  |      |
| June      | 34   | 207  |      |
| July      | 65   | 430  |      |
| August    | 96   | 244  |      |
| September | 127  | 274  |      |
| October   | 158  | 88   |      |
| November  | 187  | 118  |      |
| December  | 218  | 87   |      |

### **Median DOM**

| Month     | 2020 | 2021 | 2022 |
|-----------|------|------|------|
| January   | 20   | 250  | 118  |
| February  | N/A  | 278  | 146  |
| March     | N/A  | 156  | 177  |
| April     | N/A  | 185  |      |
| May       | 4    | 369  |      |
| June      | 34   | 207  |      |
| July      | 65   | 430  |      |
| August    | 96   | 244  |      |
| September | 127  | 274  |      |
| October   | 158  | 88   |      |
| November  | 187  | 118  |      |
| December  | 218  | 87   |      |