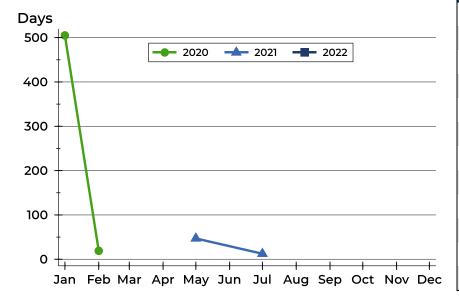

#### **Average DOM**

| Month     | 2020 | 2021 | 2022 |
|-----------|------|------|------|
| January   | N/A  | N/A  | N/A  |
| February  | 505  | N/A  | N/A  |
| March     | 19   | N/A  | N/A  |
| April     | N/A  | N/A  |      |
| May       | N/A  | N/A  |      |
| June      | N/A  | 47   |      |
| July      | N/A  | N/A  |      |
| August    | N/A  | 13   |      |
| September | N/A  | N/A  |      |
| October   | N/A  | N/A  |      |
| November  | N/A  | N/A  |      |
| December  | N/A  | N/A  |      |

### **Median DOM**

| Month     | 2020 | 2021 | 2022 |
|-----------|------|------|------|
| January   | N/A  | N/A  | N/A  |
| February  | 505  | N/A  | N/A  |
| March     | 19   | N/A  | N/A  |
| April     | N/A  | N/A  |      |
| May       | N/A  | N/A  |      |
| June      | N/A  | 47   |      |
| July      | N/A  | N/A  |      |
| August    | N/A  | 13   |      |
| September | N/A  | N/A  |      |
| October   | N/A  | N/A  |      |
| November  | N/A  | N/A  |      |
| December  | N/A  | N/A  |      |