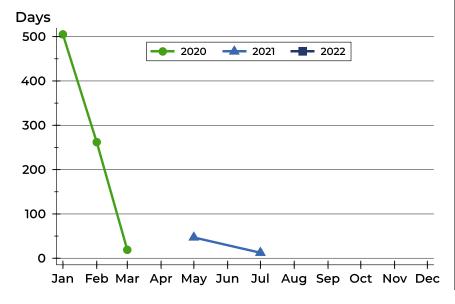

#### **Average DOM**

| Month     | 2020 | 2021 | 2022 |
|-----------|------|------|------|
| January   | N/A  | N/A  | N/A  |
| February  | 505  | N/A  | N/A  |
| March     | 19   | N/A  | N/A  |
| April     | N/A  | N/A  |      |
| May       | N/A  | N/A  |      |
| June      | N/A  | 47   |      |
| July      | N/A  | N/A  |      |
| August    | N/A  | 13   |      |
| September | N/A  | N/A  |      |
| October   | N/A  | N/A  |      |
| November  | N/A  | N/A  |      |
| December  | N/A  | N/A  |      |

### **Median DOM**

| Month     | 2020 | 2021 | 2022 |
|-----------|------|------|------|
| January   | N/A  | N/A  | N/A  |
| February  | 505  | N/A  | N/A  |
| March     | 19   | N/A  | N/A  |
| April     | N/A  | N/A  |      |
| May       | N/A  | N/A  |      |
| June      | N/A  | 47   |      |
| July      | N/A  | N/A  |      |
| August    | N/A  | 13   |      |
| September | N/A  | N/A  |      |
| October   | N/A  | N/A  |      |
| November  | N/A  | N/A  |      |
| December  | N/A  | N/A  |      |