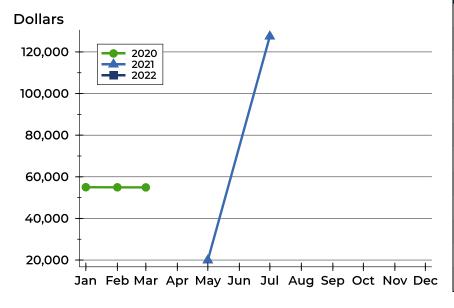

### **Average Price**

| Month     | 2020   | 2021    | 2022 |
|-----------|--------|---------|------|
| January   | N/A    | N/A     | N/A  |
| February  | 44,000 | N/A     | N/A  |
| March     | 55,000 | N/A     | N/A  |
| April     | N/A    | N/A     |      |
| May       | N/A    | N/A     |      |
| June      | N/A    | 15,000  |      |
| July      | N/A    | N/A     |      |
| August    | N/A    | 118,863 |      |
| September | N/A    | N/A     |      |
| October   | N/A    | N/A     |      |
| November  | N/A    | N/A     |      |
| December  | N/A    | N/A     |      |

| Month     | 2020   | 2021    | 2022 |
|-----------|--------|---------|------|
| January   | N/A    | N/A     | N/A  |
| February  | 44,000 | N/A     | N/A  |
| March     | 55,000 | N/A     | N/A  |
| April     | N/A    | N/A     |      |
| May       | N/A    | N/A     |      |
| June      | N/A    | 15,000  |      |
| July      | N/A    | N/A     |      |
| August    | N/A    | 118,863 |      |
| September | N/A    | N/A     |      |
| October   | N/A    | N/A     |      |
| November  | N/A    | N/A     |      |
| December  | N/A    | N/A     |      |