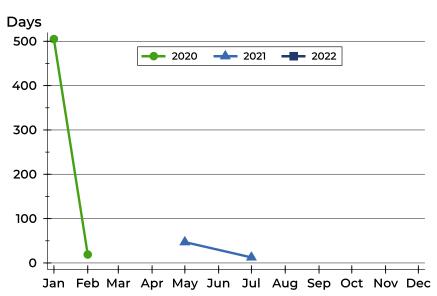

#### **Average DOM**

| Month     | 2020 | 2021 | 2022 |
|-----------|------|------|------|
| January   | N/A  | N/A  | N/A  |
| February  | 505  | N/A  | N/A  |
| March     | 19   | N/A  | N/A  |
| April     | N/A  | N/A  |      |
| May       | N/A  | N/A  |      |
| June      | N/A  | 47   |      |
| July      | N/A  | N/A  |      |
| August    | N/A  | 13   |      |
| September | N/A  | N/A  |      |
| October   | N/A  | N/A  |      |
| November  | N/A  | N/A  |      |
| December  | N/A  | N/A  |      |

### **Median DOM**

| Month     | 2020 | 2021 | 2022 |
|-----------|------|------|------|
| January   | N/A  | N/A  | N/A  |
| February  | 505  | N/A  | N/A  |
| March     | 19   | N/A  | N/A  |
| April     | N/A  | N/A  |      |
| May       | N/A  | N/A  |      |
| June      | N/A  | 47   |      |
| July      | N/A  | N/A  |      |
| August    | N/A  | 13   |      |
| September | N/A  | N/A  |      |
| October   | N/A  | N/A  |      |
| November  | N/A  | N/A  |      |
| December  | N/A  | N/A  |      |