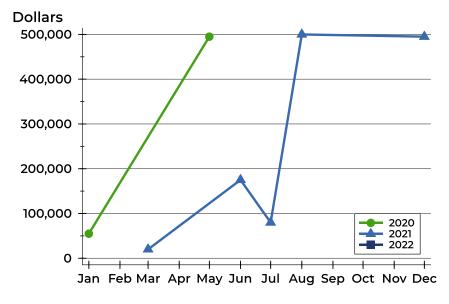

### **History of Active Listings**

### **Active Listings by Month**

| Month     | 2020 | 2021 | 2022 |
|-----------|------|------|------|
| January   | 1    | 1    | 2    |
| February  | 0    | 1    | 2    |
| March     | 0    | 2    | 2    |
| April     | 0    | 2    |      |
| May       | 1    | 1    |      |
| June      | 1    | 2    |      |
| July      | 1    | 1    |      |
| August    | 1    | 2    |      |
| September | 1    | 2    |      |
| October   | 1    | 1    |      |
| November  | 1    | 1    |      |
| December  | 1    | 2    |      |