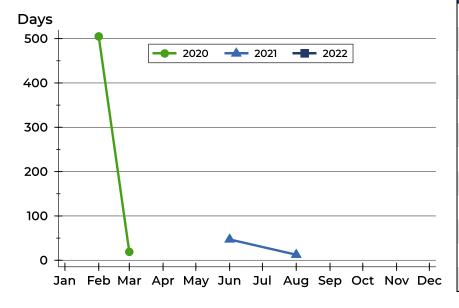

#### **Average DOM**

| Month     | 2020 | 2021 | 2022 |
|-----------|------|------|------|
| January   | N/A  | N/A  | N/A  |
| February  | 505  | N/A  | N/A  |
| March     | 19   | N/A  | N/A  |
| April     | N/A  | N/A  |      |
| May       | N/A  | N/A  |      |
| June      | N/A  | 47   |      |
| July      | N/A  | N/A  |      |
| August    | N/A  | 13   |      |
| September | N/A  | N/A  |      |
| October   | N/A  | N/A  |      |
| November  | N/A  | N/A  |      |
| December  | N/A  | N/A  |      |

### **Median DOM**

| Month     | 2020 | 2021 | 2022 |
|-----------|------|------|------|
| January   | N/A  | N/A  | N/A  |
| February  | 505  | N/A  | N/A  |
| March     | 19   | N/A  | N/A  |
| April     | N/A  | N/A  |      |
| May       | N/A  | N/A  |      |
| June      | N/A  | 47   |      |
| July      | N/A  | N/A  |      |
| August    | N/A  | 13   |      |
| September | N/A  | N/A  |      |
| October   | N/A  | N/A  |      |
| November  | N/A  | N/A  |      |
| December  | N/A  | N/A  |      |