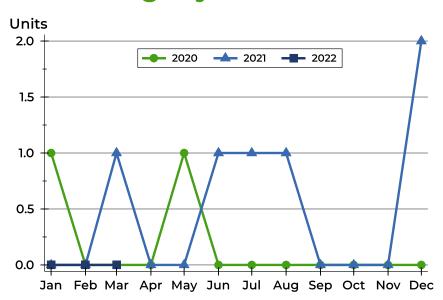

### **History of Closed Listings**

### **Closed Listings by Month**

| Month     | 2020 | 2021 | 2022 |
|-----------|------|------|------|
| January   | 0    | 0    | 0    |
| February  | 1    | 0    | 0    |
| March     | 1    | 0    | 0    |
| April     | 0    | 0    |      |
| May       | 0    | 0    |      |
| June      | 0    | 1    |      |
| July      | 0    | 0    |      |
| August    | 0    | 2    |      |
| September | 0    | 0    |      |
| October   | 0    | 0    |      |
| November  | 0    | 0    |      |
| December  | 0    | 0    |      |