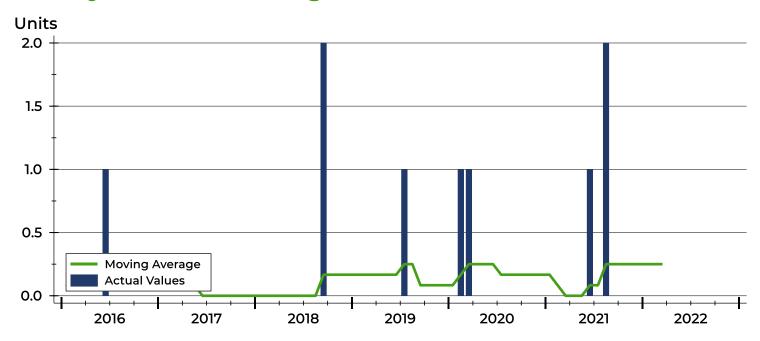

### **History of Closed Listings**

### **Closed Listings by Month**

| Month     | 2020 | 2021 | 2022 |
|-----------|------|------|------|
| January   | 0    | 0    | 0    |
| February  | 1    | 0    | 0    |
| March     | 1    | 0    | 0    |
| April     | 0    | 0    |      |
| May       | 0    | 0    |      |
| June      | 0    | 1    |      |
| July      | 0    | 0    |      |
| August    | 0    | 2    |      |
| September | 0    | 0    |      |
| October   | 0    | 0    |      |
| November  | 0    | 0    |      |
| December  | 0    | 0    |      |