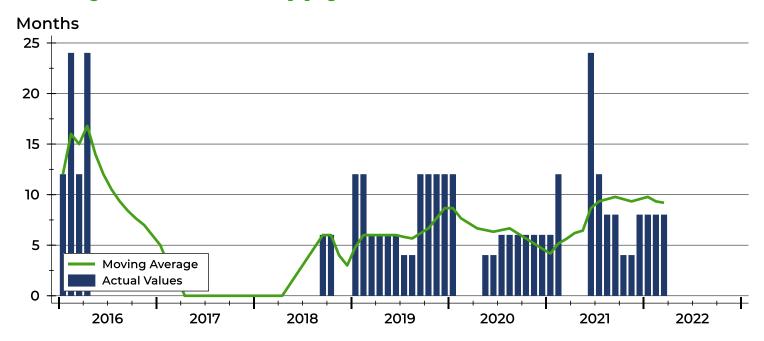

|      |
| August    | 96   | 244  |      |
| September | 127  | 274  |      |
| October   | 158  | 88   |      |
| November  | 187  | 118  |      |
| December  | 218  | 87   |      |





### Washington County Months' Supply Analysis

#### **Months' Supply by Month**



| Month     | 2020 | 2021 | 2022 |
|-----------|------|------|------|
| January   | 12.0 | 6.0  | 8.0  |
| February  | 0.0  | 12.0 | 8.0  |
| March     | 0.0  | 0.0  | 8.0  |
| April     | 0.0  | 0.0  |      |
| May       | 4.0  | 0.0  |      |
| June      | 4.0  | 24.0 |      |
| July      | 6.0  | 12.0 |      |
| August    | 6.0  | 8.0  |      |
| September | 6.0  | 8.0  |      |
| October   | 6.0  | 4.0  |      |
| November  | 6.0  | 4.0  |      |
| December  | 6.0  | 8.0  |      |

#### **History of Month's Supply**





### Washington County New Listings Analysis

| Summary Statistics for New Listings |                    | 2022 | March<br>2021 | Change  |
|-------------------------------------|--------------------|------|---------------|---------|
| ıţ                                  | New Listings       | 0    | 1             | -100.0% |
| Month                               | Volume (1,000s)    | 0    | 20            | -100.0% |
| Current                             | Average List Price | N/A  | 19,900        | N/A     |
| C                                   | Median List Price  | N/A  | 19,900        | N/A     |
| ē                                   | New Listings       | 0    | 1             | -100.0% |
| o-Dai                               | Volume (1,000s)    | N/A  | 20            | N/A     |