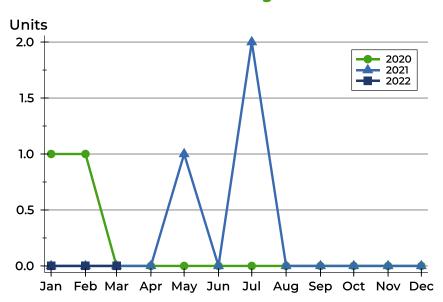

### **History of Closed Listings**

### **Closed Listings by Month**

| Month     | 2020 | 2021 | 2022 |
|-----------|------|------|------|
| January   | 0    | 0    | 0    |
| February  | 1    | 0    | 0    |
| March     | 1    | 0    | 0    |
| April     | 0    | 0    |      |
| May       | 0    | 0    |      |
| June      | 0    | 1    |      |
| July      | 0    | 0    |      |
| August    | 0    | 2    |      |
| September | 0    | 0    |      |
| October   | 0    | 0    |      |
| November  | 0    | 0    |      |
| December  | 0    | 0    |      |