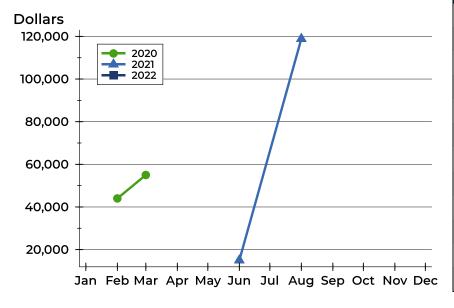

### **Average Price**

| Month     | 2020   | 2021    | 2022 |
|-----------|--------|---------|------|
| January   | N/A    | N/A     | N/A  |
| February  | 44,000 | N/A     | N/A  |
| March     | 55,000 | N/A     | N/A  |
| April     | N/A    | N/A     |      |
| May       | N/A    | N/A     |      |
| June      | N/A    | 15,000  |      |
| July      | N/A    | N/A     |      |
| August    | N/A    | 118,863 |      |
| September | N/A    | N/A     |      |
| October   | N/A    | N/A     |      |
| November  | N/A    | N/A     |      |
| December  | N/A    | N/A     |      |

| Month     | 2020   | 2021    | 2022 |
|-----------|--------|---------|------|
| January   | N/A    | N/A     | N/A  |
| February  | 44,000 | N/A     | N/A  |
| March     | 55,000 | N/A     | N/A  |
| April     | N/A    | N/A     |      |
| May       | N/A    | N/A     |      |
| June      | N/A    | 15,000  |      |
| July      | N/A    | N/A     |      |
| August    | N/A    | 118,863 |      |
| September | N/A    | N/A     |      |
| October   | N/A    | N/A     |      |
| November  | N/A    | N/A     |      |
| December  | N/A    | N/A     |      |