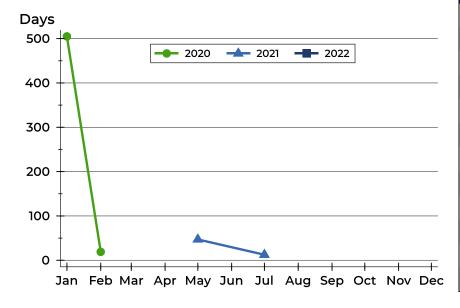

#### **Average DOM**

| Month     | 2020 | 2021 | 2022 |
|-----------|------|------|------|
| January   | N/A  | N/A  | N/A  |
| February  | 505  | N/A  | N/A  |
| March     | 19   | N/A  | N/A  |
| April     | N/A  | N/A  | N/A  |
| May       | N/A  | N/A  |      |
| June      | N/A  | 47   |      |
| July      | N/A  | N/A  |      |
| August    | N/A  | 13   |      |
| September | N/A  | N/A  |      |
| October   | N/A  | N/A  |      |
| November  | N/A  | N/A  |      |
| December  | N/A  | N/A  |      |

#### **Median DOM**

| Month     | 2020 | 2021 | 2022 |
|-----------|------|------|------|
| January   | N/A  | N/A  | N/A  |
| February  | 505  | N/A  | N/A  |
| March     | 19   | N/A  | N/A  |
| April     | N/A  | N/A  | N/A  |
| May       | N/A  | N/A  |      |
| June      | N/A  | 47   |      |
| July      | N/A  | N/A  |      |
| August    | N/A  | 13   |      |
| September | N/A  | N/A  |      |
| October   | N/A  | N/A  |      |
| November  | N/A  | N/A  |      |
| December  | N/A  | N/A  |      |