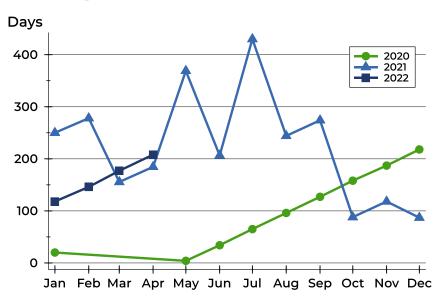

#### **Average DOM**

| Month     | 2020 | 2021 | 2022 |
|-----------|------|------|------|
| January   | 20   | 250  | 118  |
| February  | N/A  | 278  | 146  |
| March     | N/A  | 156  | 177  |
| April     | N/A  | 185  | 208  |
| May       | 4    | 369  |      |
| June      | 34   | 207  |      |
| July      | 65   | 430  |      |
| August    | 96   | 244  |      |
| September | 127  | 274  |      |
| October   | 158  | 88   |      |
| November  | 187  | 118  |      |
| December  | 218  | 87   |      |

### **Median DOM**

| Month     | 2020 | 2021 | 2022 |
|-----------|------|------|------|
| January   | 20   | 250  | 118  |
| February  | N/A  | 278  | 146  |
| March     | N/A  | 156  | 177  |
| April     | N/A  | 185  | 208  |
| May       | 4    | 369  |      |
| June      | 34   | 207  |      |
| July      | 65   | 430  |      |
| August    | 96   | 244  |      |
| September | 127  | 274  |      |
| October   | 158  | 88   |      |
| November  | 187  | 118  |      |
| December  | 218  | 87   |      |