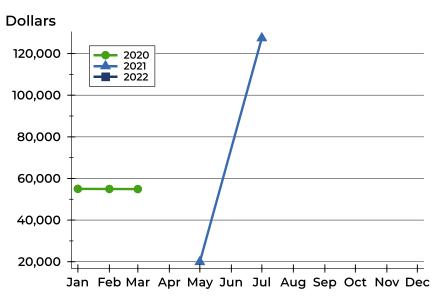

### **Average Price**

| Month     | 2020    | 2021    | 2022    |
|-----------|---------|---------|---------|
| January   | 54,900  | 549,000 | 497,450 |
| February  | N/A     | 549,000 | 497,450 |
| March     | N/A     | 284,450 | 497,450 |
| April     | N/A     | 257,450 | 497,450 |
| Мау       | 695,000 | 495,000 |         |
| June      | 695,000 | 335,000 |         |
| July      | 695,000 | 495,000 |         |
| August    | 695,000 | 507,450 |         |
| September | 695,000 | 507,450 |         |
| October   | 549,000 | 499,900 |         |
| November  | 549,000 | 499,900 |         |
| December  | 549,000 | 497,450 |         |

| Month     | 2020    | 2021    | 2022    |
|-----------|---------|---------|---------|
| January   | 54,900  | 549,000 | 497,450 |
| February  | N/A     | 549,000 | 497,450 |
| March     | N/A     | 284,450 | 497,450 |
| April     | N/A     | 257,450 | 497,450 |
| May       | 695,000 | 495,000 |         |
| June      | 695,000 | 335,000 |         |
| July      | 695,000 | 495,000 |         |
| August    | 695,000 | 507,450 |         |
| September | 695,000 | 507,450 |         |
| October   | 549,000 | 499,900 |         |
| November  | 549,000 | 499,900 |         |
| December  | 549,000 | 497,450 |         |