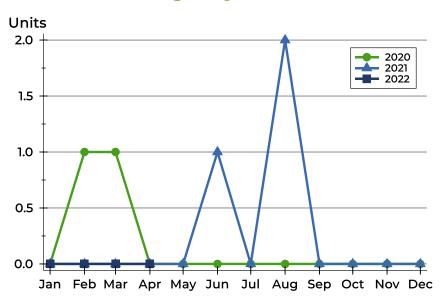

### **Closed Listings by Month**

| Month     | 2020 | 2021 | 2022 |
|-----------|------|------|------|
| January   | 0    | 0    | 0    |
| February  | 1    | 0    | 0    |
| March     | 1    | 0    | 0    |
| April     | 0    | 0    | 0    |
| May       | 0    | 0    |      |
| June      | 0    | 1    |      |
| July      | 0    | 0    |      |
| August    | 0    | 2    |      |
| September | 0    | 0    |      |
| October   | 0    | 0    |      |
| November  | 0    | 0    |      |
| December  | 0    | 0    |      |