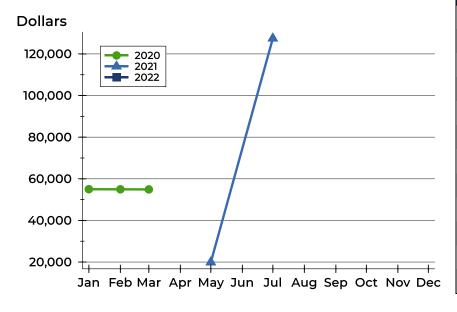

### **Average Price**

| Month     | 2020    | 2021    | 2022    |
|-----------|---------|---------|---------|
| January   | 54,900  | 549,000 | 497,450 |
| February  | N/A     | 549,000 | 497,450 |
| March     | N/A     | 284,450 | 497,450 |
| April     | N/A     | 257,450 | 497,450 |
| Мау       | 695,000 | 495,000 |         |
| June      | 695,000 | 335,000 |         |
| July      | 695,000 | 495,000 |         |
| August    | 695,000 | 507,450 |         |
| September | 695,000 | 507,450 |         |
| October   | 549,000 | 499,900 |         |
| November  | 549,000 | 499,900 |         |
| December  | 549,000 | 497,450 |         |

| Month     | 2020    | 2021    | 2022    |
|-----------|---------|---------|---------|
| January   | 54,900  | 549,000 | 497,450 |
| February  | N/A     | 549,000 | 497,450 |
| March     | N/A     | 284,450 | 497,450 |
| April     | N/A     | 257,450 | 497,450 |
| May       | 695,000 | 495,000 |         |
| June      | 695,000 | 335,000 |         |
| July      | 695,000 | 495,000 |         |
| August    | 695,000 | 507,450 |         |
| September | 695,000 | 507,450 |         |
| October   | 549,000 | 499,900 |         |
| November  | 549,000 | 499,900 |         |
| December  | 549,000 | 497,450 |         |