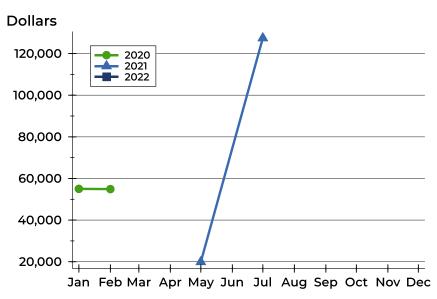

### **Average Price**

| Month     | 2020   | 2021    | 2022 |
|-----------|--------|---------|------|
| January   | N/A    | N/A     | N/A  |
| February  | 44,000 | N/A     | N/A  |
| March     | 55,000 | N/A     | N/A  |
| April     | N/A    | N/A     | N/A  |
| May       | N/A    | N/A     |      |
| June      | N/A    | 15,000  |      |
| July      | N/A    | N/A     |      |
| August    | N/A    | 118,863 |      |
| September | N/A    | N/A     |      |
| October   | N/A    | N/A     |      |
| November  | N/A    | N/A     |      |
| December  | N/A    | N/A     |      |

| Month     | 2020   | 2021    | 2022 |
|-----------|--------|---------|------|
| January   | N/A    | N/A     | N/A  |
| February  | 44,000 | N/A     | N/A  |
| March     | 55,000 | N/A     | N/A  |
| April     | N/A    | N/A     | N/A  |
| May       | N/A    | N/A     |      |
| June      | N/A    | 15,000  |      |
| July      | N/A    | N/A     |      |
| August    | N/A    | 118,863 |      |
| September | N/A    | N/A     |      |
| October   | N/A    | N/A     |      |
| November  | N/A    | N/A     |      |
| December  | N/A    | N/A     |      |