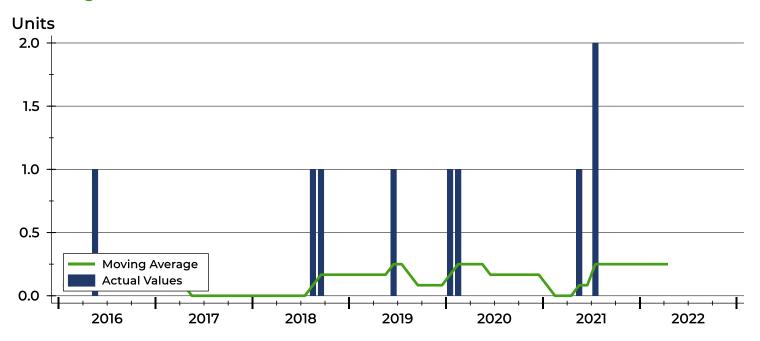

### Washington County Months' Supply Analysis

#### **Months' Supply by Month**

| Month     | 2020 | 2021 | 2022 |
|-----------|------|------|------|
| January   | 12.0 | 6.0  | 8.0  |
| February  | 0.0  | 12.0 | 8.0  |
| March     | 0.0  | 0.0  | 8.0  |
| April     | 0.0  | 0.0  | 8.0  |
| May       | 4.0  | 0.0  |      |
| June      | 4.0  | 24.0 |      |
| July      | 6.0  | 12.0 |      |
| August    | 6.0  | 8.0  |      |
| September | 6.0  | 8.0  |      |
| October   | 6.0  | 4.0  |      |
| November  | 6.0  | 4.0  |      |
| December  | 6.0  | 8.0  |      |

#### **History of Month's Supply**