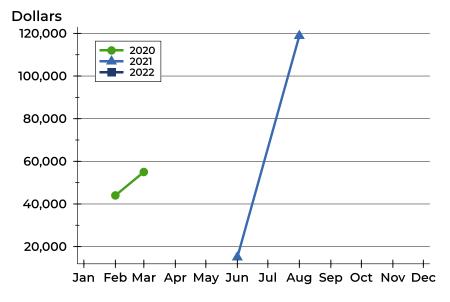

### **Average Price**

| Month     | 2020   | 2021    | 2022 |
|-----------|--------|---------|------|
| January   | N/A    | N/A     | N/A  |
| February  | 44,000 | N/A     | N/A  |
| March     | 55,000 | N/A     | N/A  |
| April     | N/A    | N/A     | N/A  |
| May       | N/A    | N/A     |      |
| June      | N/A    | 15,000  |      |
| July      | N/A    | N/A     |      |
| August    | N/A    | 118,863 |      |
| September | N/A    | N/A     |      |
| October   | N/A    | N/A     |      |
| November  | N/A    | N/A     |      |
| December  | N/A    | N/A     |      |

| Month     | 2020   | 2021    | 2022 |
|-----------|--------|---------|------|
| January   | N/A    | N/A     | N/A  |
| February  | 44,000 | N/A     | N/A  |
| March     | 55,000 | N/A     | N/A  |
| April     | N/A    | N/A     | N/A  |
| May       | N/A    | N/A     |      |
| June      | N/A    | 15,000  |      |
| July      | N/A    | N/A     |      |
| August    | N/A    | 118,863 |      |
| September | N/A    | N/A     |      |
| October   | N/A    | N/A     |      |
| November  | N/A    | N/A     |      |
| December  | N/A    | N/A     |      |