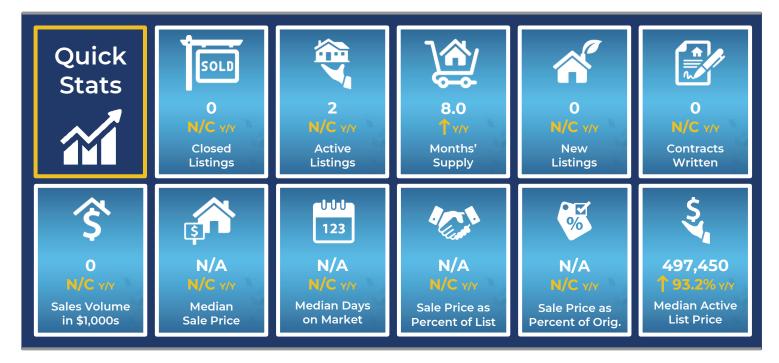

#### **Washington County Home Sales Remained Constant in April**

Total home sales in Washington County remained at 0 units last month, the same as in April 2021. Total sales volume was \$0.0 million, essentially the same as home sales volume from a year earlier.

Since there were no sales last month, the median sale price cannot be calculated.

#### **Washington County Active Listings Remain the** Same at End of April

The total number of active listings in Washington County at the end of April was 2 units, the same as in April 2021. Since there were no home sales last month, the months' supply of homes cannot be calculated. The median list price of homes on the market at the end of April was \$497,450.

There were 0 contracts written in April 2022 and 2021, showing no change over the year. At the end of the month, there were 0 contracts still pending.

# Washington County Summary Statistics

|         | oril MLS Statistics<br>ree-year History                | 2022                 | urrent Mont<br>2021   | h<br>2020             | 2022                | Year-to-Date        | 2020                 |
|---------|--------------------------------------------------------|----------------------|-----------------------|-----------------------|---------------------|---------------------|----------------------|
|         | ome Sales<br>ange from prior year                      | O<br>N/A             | <b>0</b><br>N/A       | <b>0</b><br>N/A       | <b>0</b><br>N/A     | <b>0</b><br>-100.0% | <b>2</b><br>N/A      |
|         | <b>tive Listings</b><br>ange from prior year           | <b>2</b><br>0.0%     | <b>2</b><br>N/A       | <b>0</b><br>-100.0%   | N/A                 | N/A                 | N/A                  |
|         | onths' Supply<br>ange from prior year                  | <b>8.0</b><br>N/A    | <b>0.0</b><br>N/A     | <b>N/A</b><br>-100.0% | N/A                 | N/A                 | N/A                  |
|         | w Listings<br>ange from prior year                     | O<br>N/A             | <b>0</b><br>N/A       | <b>0</b><br>N/A       | <b>0</b><br>-100.0% | <b>1</b><br>0.0%    | <b>1</b><br>0.0%     |
|         | ntracts Written<br>ange from prior year                | O<br>N/A             | <b>0</b><br>N/A       | <b>0</b><br>N/A       | <b>0</b><br>N/A     | <b>0</b><br>-100.0% | <b>2</b><br>N/A      |
|         | nding Contracts<br>ange from prior year                | O<br>N/A             | <b>0</b><br>N/A       | <b>0</b><br>N/A       | N/A                 | N/A                 | N/A                  |
|         | les Volume (1,000s)<br>ange from prior year            | O<br>N/A             | <b>0</b><br>N/A       | <b>0</b><br>N/A       | <b>0</b><br>N/A     | <b>0</b><br>-100.0% | <b>99</b><br>N/A     |
|         | Sale Price<br>Change from prior year                   | <b>N/A</b><br>N/A    | <b>N/A</b><br>N/A     | <b>N/A</b><br>N/A     | <b>N/A</b><br>N/A   | <b>N/A</b><br>N/A   | <b>49,500</b><br>N/A |
|         | <b>List Price of Actives</b><br>Change from prior year | <b>497,450</b> 93.2% | <b>257,450</b><br>N/A | <b>N/A</b><br>N/A     | N/A                 | N/A                 | N/A                  |
| Average | Days on Market Change from prior year                  | <b>N/A</b><br>N/A    | <b>N/A</b><br>N/A     | <b>N/A</b><br>N/A     | <b>N/A</b><br>N/A   | <b>N/A</b><br>N/A   | <b>262</b><br>N/A    |
| ⋖       | Percent of List Change from prior year                 | <b>N/A</b><br>N/A    | <b>N/A</b><br>N/A     | <b>N/A</b><br>N/A     | <b>N/A</b><br>N/A   | <b>N/A</b><br>N/A   | <b>90.1%</b><br>N/A  |
|         | Percent of Original Change from prior year             | <b>N/A</b><br>N/A    | <b>N/A</b><br>N/A     | <b>N/A</b><br>N/A     | <b>N/A</b><br>N/A   | <b>N/A</b><br>N/A   | <b>77.6%</b><br>N/A  |
|         | Sale Price<br>Change from prior year                   | <b>N/A</b><br>N/A    | <b>N/A</b><br>N/A     | <b>N/A</b><br>N/A     | <b>N/A</b><br>N/A   | <b>N/A</b><br>N/A   | <b>49,500</b><br>N/A |
|         | List Price of Actives Change from prior year           | <b>497,450</b> 93.2% | <b>257,450</b><br>N/A | <b>N/A</b><br>N/A     | N/A                 | N/A                 | N/A                  |
| Median  | Days on Market Change from prior year                  | <b>N/A</b><br>N/A    | <b>N/A</b><br>N/A     | <b>N/A</b><br>N/A     | <b>N/A</b><br>N/A   | <b>N/A</b><br>N/A   | <b>262</b><br>N/A    |
| 2       | Percent of List Change from prior year                 | <b>N/A</b><br>N/A    | <b>N/A</b><br>N/A     | <b>N/A</b><br>N/A     | <b>N/A</b><br>N/A   | <b>N/A</b><br>N/A   | <b>90.1%</b><br>N/A  |
|         | Percent of Original Change from prior year             | <b>N/A</b><br>N/A    | <b>N/A</b><br>N/A     | <b>N/A</b><br>N/A     | <b>N/A</b><br>N/A   | <b>N/A</b><br>N/A   | <b>77.6%</b><br>N/A  |