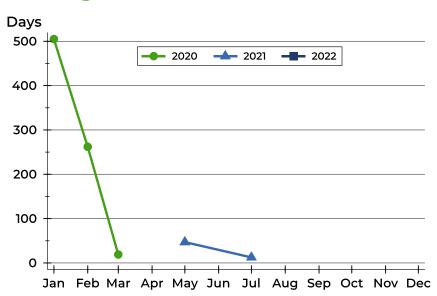

#### **Average DOM**

| Month     | 2020 | 2021 | 2022 |
|-----------|------|------|------|
| January   | 505  | N/A  | N/A  |
| February  | 19   | N/A  | N/A  |
| March     | N/A  | N/A  | N/A  |
| April     | N/A  | N/A  | N/A  |
| May       | N/A  | 47   |      |
| June      | N/A  | N/A  |      |
| July      | N/A  | 13   |      |
| August    | N/A  | N/A  |      |
| September | N/A  | N/A  |      |
| October   | N/A  | N/A  |      |
| November  | N/A  | N/A  |      |
| December  | N/A  | N/A  |      |

#### **Median DOM**

| Month     | 2020 | 2021 | 2022 |
|-----------|------|------|------|
| January   | 505  | N/A  | N/A  |
| February  | 19   | N/A  | N/A  |
| March     | N/A  | N/A  | N/A  |
| April     | N/A  | N/A  | N/A  |
| May       | N/A  | 47   |      |
| June      | N/A  | N/A  |      |
| July      | N/A  | 13   |      |
| August    | N/A  | N/A  |      |
| September | N/A  | N/A  |      |
| October   | N/A  | N/A  |      |
| November  | N/A  | N/A  |      |
| December  | N/A  | N/A  |      |