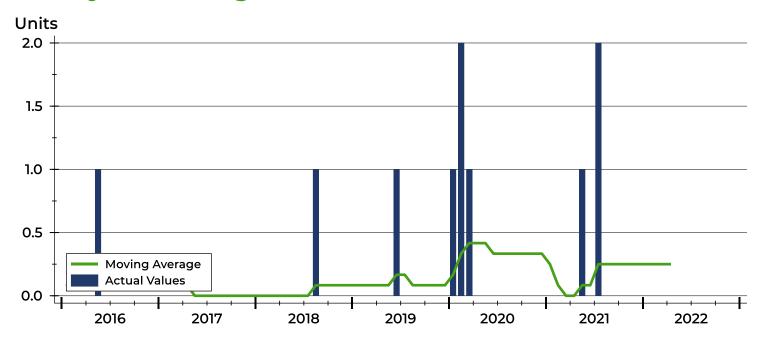

#### **Months' Supply by Month**

| Month     | 2020 | 2021 | 2022 |
|-----------|------|------|------|
| January   | 12.0 | 6.0  | 8.0  |
| February  | 0.0  | 12.0 | 8.0  |
| March     | 0.0  | 0.0  | 8.0  |
| April     | 0.0  | 0.0  | 8.0  |
| May       | 4.0  | 0.0  |      |
| June      | 4.0  | 24.0 |      |
| July      | 6.0  | 12.0 |      |
| August    | 6.0  | 8.0  |      |
| September | 6.0  | 8.0  |      |
| October   | 6.0  | 4.0  |      |
| November  | 6.0  | 4.0  |      |
| December  | 6.0  | 8.0  |      |

#### **History of Month's Supply**