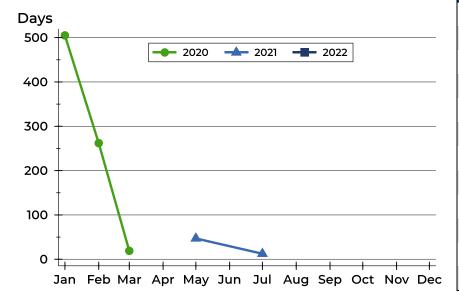

#### **Average DOM**

| Month     | 2020 | 2021 | 2022 |
|-----------|------|------|------|
| January   | 505  | N/A  | N/A  |
| February  | 262  | N/A  | N/A  |
| March     | 19   | N/A  | N/A  |
| April     | N/A  | N/A  | N/A  |
| May       | N/A  | 47   |      |
| June      | N/A  | N/A  |      |
| July      | N/A  | 13   |      |
| August    | N/A  | N/A  |      |
| September | N/A  | N/A  |      |
| October   | N/A  | N/A  |      |
| November  | N/A  | N/A  |      |
| December  | N/A  | N/A  |      |

#### **Median DOM**

| Month     | 2020 | 2021 | 2022 |
|-----------|------|------|------|
| January   | 505  | N/A  | N/A  |
| February  | 262  | N/A  | N/A  |
| March     | 19   | N/A  | N/A  |
| April     | N/A  | N/A  | N/A  |
| May       | N/A  | 47   |      |
| June      | N/A  | N/A  |      |
| July      | N/A  | 13   |      |
| August    | N/A  | N/A  |      |
| September | N/A  | N/A  |      |
| October   | N/A  | N/A  |      |
| November  | N/A  | N/A  |      |
| December  | N/A  | N/A  |      |