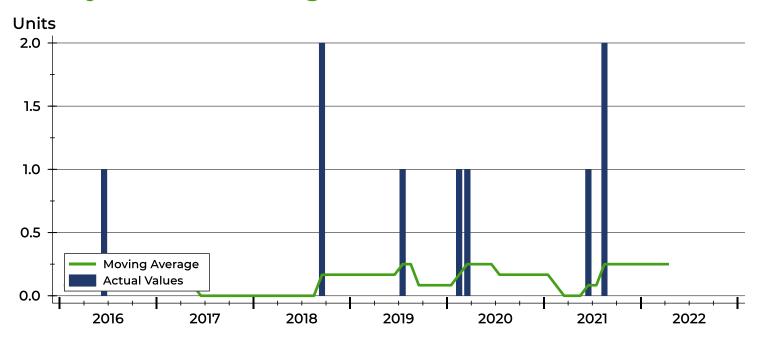

### **History of Closed Listings**

### **Closed Listings by Month**

| Month     | 2020 | 2021 | 2022 |
|-----------|------|------|------|
| January   | 0    | 0    | 0    |
| February  | 1    | 0    | 0    |
| March     | 1    | 0    | 0    |
| April     | 0    | 0    | 0    |
| May       | 0    | 0    |      |
| June      | 0    | 1    |      |
| July      | 0    | 0    |      |
| August    | 0    | 2    |      |
| September | 0    | 0    |      |
| October   | 0    | 0    |      |
| November  | 0    | 0    |      |
| December  | 0    | 0    |      |