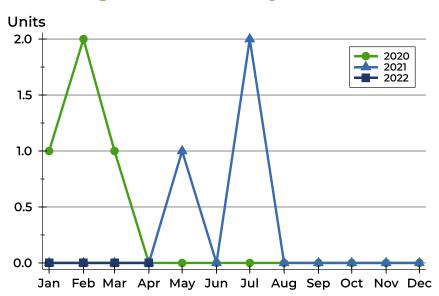

### **Closed Listings by Month**

| Month     | 2020 | 2021 | 2022 |
|-----------|------|------|------|
| January   | 0    | 0    | 0    |
| February  | 1    | 0    | 0    |
| March     | 1    | 0    | 0    |
| April     | 0    | 0    | 0    |
| May       | 0    | 0    |      |
| June      | 0    | 1    |      |
| July      | 0    | 0    |      |
| August    | 0    | 2    |      |
| September | 0    | 0    |      |
| October   | 0    | 0    |      |
| November  | 0    | 0    |      |
| December  | 0    | 0    |      |