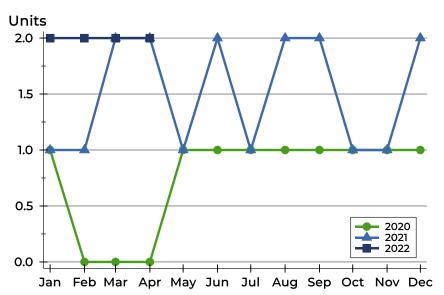

### **Active Listings by Month**

| Month     | 2020 | 2021 | 2022 |
|-----------|------|------|------|
| January   | 1    | 1    | 2    |
| February  | 0    | 1    | 2    |
| March     | 0    | 2    | 2    |
| April     | 0    | 2    | 2    |
| May       | 1    | 1    |      |
| June      | 1    | 2    |      |
| July      | 1    | 1    |      |
| August    | 1    | 2    |      |
| September | 1    | 2    |      |
| October   | 1    | 1    |      |
| November  | 1    | 1    |      |
| December  | 1    | 2    |      |