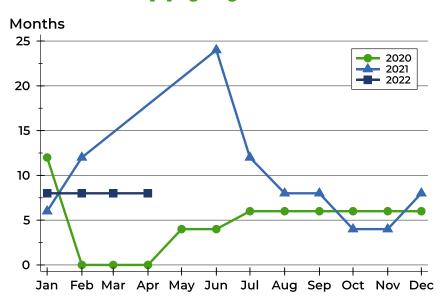

#### **Months' Supply by Month**

| Month     | 2020 | 2021 | 2022 |
|-----------|------|------|------|
| January   | 12.0 | 6.0  | 8.0  |
| February  | 0.0  | 12.0 | 8.0  |
| March     | 0.0  | 0.0  | 8.0  |
| April     | 0.0  | 0.0  | 8.0  |
| May       | 4.0  | 0.0  |      |
| June      | 4.0  | 24.0 |      |
| July      | 6.0  | 12.0 |      |
| August    | 6.0  | 8.0  |      |
| September | 6.0  | 8.0  |      |
| October   | 6.0  | 4.0  |      |
| November  | 6.0  | 4.0  |      |
| December  | 6.0  | 8.0  |      |