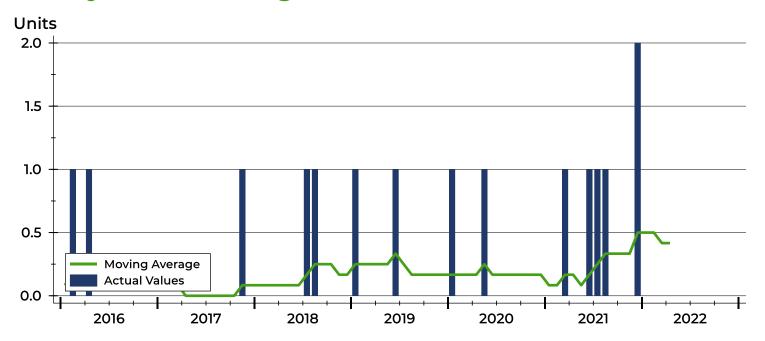

0             | N/A     |
| Current                             | Average List Price | N/A  | N/A           | N/A     |
| Cu                                  | Median List Price  | N/A  | N/A           | N/A     |
| ë                                   | New Listings       | 0    | 1             | -100.0% |
| o-Dai                               | Volume (1,000s)    | N/A  | 20            | N/A     |
| Year-to-Date                        | Average List Price | N/A  | 19,900        | N/A     |
| ×                                   | Median List Price  | N/A  | 19,900        | N/A     |

No new listings were added in Washington County during April. In comparision, 0 new listings were added in April 2021. Year-to-date Washington County has seen 0 new listings.

### **History of New Listings**







### Washington County New Listings Analysis

### **New Listings by Month**



| Month     | 2020 | 2021 | 2022 |
|-----------|------|------|------|
| January   | 1    | 0    | 0    |
| February  | 0    | 0    | 0    |
| March     | 0    | 1    | 0    |
| April     | 0    | 0    | 0    |
| May       | 1    | 0    |      |
| June      | 0    | 1    |      |
| July      | 0    | 1    |      |
| August    | 0    | 1    |      |
| September | 0    | 0    |      |
| October   | 0    | 0    |      |
| November  | 0    | 0    |      |
| December  | 0    | 2    |      |

### **New Listings by Price Range**

| Price Range         | New Li<br>Number | stings<br>Percent | List F<br>Average | Price<br>Median | Days on<br>Avg. | Market<br>Med. | Price as 9<br>Avg. | % of Orig.<br>Med. |
|---------