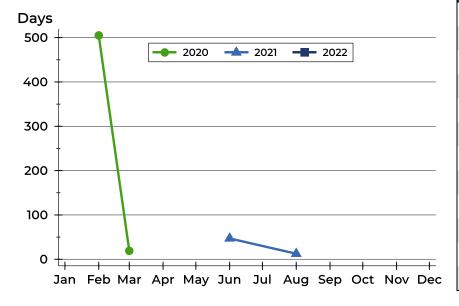

#### **Average DOM**

| Month     | 2020 | 2021 | 2022 |
|-----------|------|------|------|
| January   | N/A  | N/A  | N/A  |
| February  | 505  | N/A  | N/A  |
| March     | 19   | N/A  | N/A  |
| April     | N/A  | N/A  | N/A  |
| May       | N/A  | N/A  |      |
| June      | N/A  | 47   |      |
| July      | N/A  | N/A  |      |
| August    | N/A  | 13   |      |
| September | N/A  | N/A  |      |
| October   | N/A  | N/A  |      |
| November  | N/A  | N/A  |      |
| December  | N/A  | N/A  |      |

#### **Median DOM**

| Month     | 2020 | 2021 | 2022 |
|-----------|------|------|------|
| January   | N/A  | N/A  | N/A  |
| February  | 505  | N/A  | N/A  |
| March     | 19   | N/A  | N/A  |
| April     | N/A  | N/A  | N/A  |
| May       | N/A  | N/A  |      |
| June      | N/A  | 47   |      |
| July      | N/A  | N/A  |      |
| August    | N/A  | 13   |      |
| September | N/A  | N/A  |      |
| October   | N/A  | N/A  |      |
| November  | N/A  | N/A  |      |
| December  | N/A  | N/A  |      |