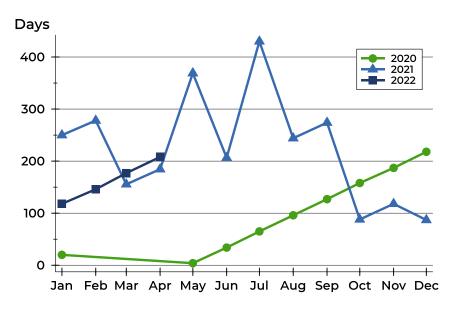

#### **Average DOM**

| Month     | 2020 | 2021 | 2022 |
|-----------|------|------|------|
| January   | 20   | 250  | 118  |
| February  | N/A  | 278  | 146  |
| March     | N/A  | 156  | 177  |
| April     | N/A  | 185  | 208  |
| May       | 4    | 369  |      |
| June      | 34   | 207  |      |
| July      | 65   | 430  |      |
| August    | 96   | 244  |      |
| September | 127  | 274  |      |
| October   | 158  | 88   |      |
| November  | 187  | 118  |      |
| December  | 218  | 87   |      |

### **Median DOM**

| Month     | 2020 | 2021 | 2022 |
|-----------|------|------|------|
| January   | 20   | 250  | 118  |
| February  | N/A  | 278  | 146  |
| March     | N/A  | 156  | 177  |
| April     | N/A  | 185  | 208  |
| May       | 4    | 369  |      |
| June      | 34   | 207  |      |
| July      | 65   | 430  |      |
| August    | 96   | 244  |      |
| September | 127  | 274  |      |
| October   | 158  | 88   |      |
| November  | 187  | 118  |      |
| December  | 218  | 87   |      |