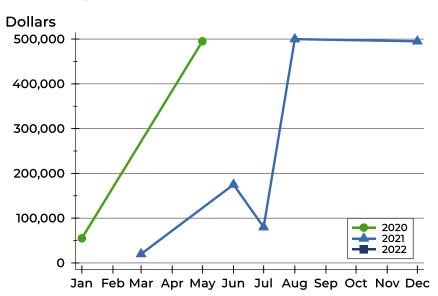

### **Average Price**

| Month     | 2020    | 2021    | 2022    |
|-----------|---------|---------|---------|
| January   | 54,900  | 549,000 | 497,450 |
| February  | N/A     | 549,000 | 497,450 |
| March     | N/A     | 284,450 | 497,450 |
| April     | N/A     | 257,450 | 497,450 |
| Мау       | 695,000 | 495,000 |         |
| June      | 695,000 | 335,000 |         |
| July      | 695,000 | 495,000 |         |
| August    | 695,000 | 507,450 |         |
| September | 695,000 | 507,450 |         |
| October   | 549,000 | 499,900 |         |
| November  | 549,000 | 499,900 |         |
| December  | 549,000 | 497,450 |         |

| Month     | 2020    | 2021    | 2022    |
|-----------|---------|---------|---------|
| January   | 54,900  | 549,000 | 497,450 |
| February  | N/A     | 549,000 | 497,450 |
| March     | N/A     | 284,450 | 497,450 |
| April     | N/A     | 257,450 | 497,450 |
| May       | 695,000 | 495,000 |         |
| June      | 695,000 | 335,000 |         |
| July      | 695,000 | 495,000 |         |
| August    | 695,000 | 507,450 |         |
| September | 695,000 | 507,450 |         |
| October   | 549,000 | 499,900 |         |
| November  | 549,000 | 499,900 |         |
| December  | 549,000 | 497,450 |         |