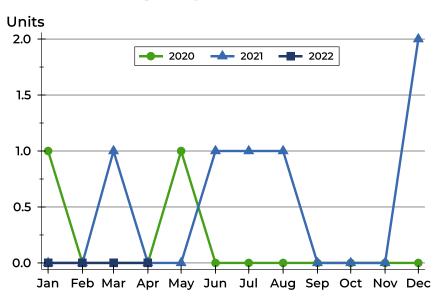

### **History of Closed Listings**

### **Closed Listings by Month**

| Month     | 2020 | 2021 | 2022 |
|-----------|------|------|------|
| January   | 0    | 0    | 0    |
| February  | 1    | 0    | 0    |
| March     | 1    | 0    | 0    |
| April     | 0    | 0    | 0    |
| May       | 0    | 0    |      |
| June      | 0    | 1    |      |
| July      | 0    | 0    |      |
| August    | 0    | 2    |      |
| September | 0    | 0    |      |
| October   | 0    | 0    |      |
| November  | 0    | 0    |      |
| December  | 0    | 0    |      |