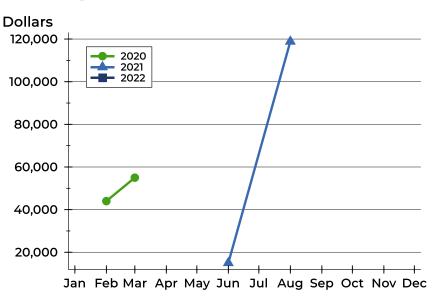

### **Average Price**

| Month     | 2020   | 2021    | 2022 |
|-----------|--------|---------|------|
| January   | N/A    | N/A     | N/A  |
| February  | 44,000 | N/A     | N/A  |
| March     | 55,000 | N/A     | N/A  |
| April     | N/A    | N/A     | N/A  |
| May       | N/A    | N/A     |      |
| June      | N/A    | 15,000  |      |
| July      | N/A    | N/A     |      |
| August    | N/A    | 118,863 |      |
| September | N/A    | N/A     |      |
| October   | N/A    | N/A     |      |
| November  | N/A    | N/A     |      |
| December  | N/A    | N/A     |      |

| Month     | 2020   | 2021    | 2022 |
|-----------|--------|---------|------|
| January   | N/A    | N/A     | N/A  |
| February  | 44,000 | N/A     | N/A  |
| March     | 55,000 | N/A     | N/A  |
| April     | N/A    | N/A     | N/A  |
| May       | N/A    | N/A     |      |
| June      | N/A    | 15,000  |      |
| July      | N/A    | N/A     |      |
| August    | N/A    | 118,863 |      |
| September | N/A    | N/A     |      |
| October   | N/A    | N/A     |      |
| November  | N/A    | N/A     |      |
| December  | N/A    | N/A     |      |