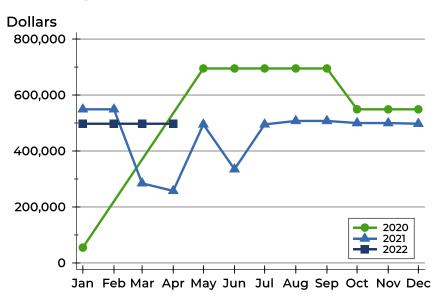

### **Average Price**

| Month     | 2020    | 2021    | 2022    |
|-----------|---------|---------|---------|
| January   | 54,900  | 549,000 | 497,450 |
| February  | N/A     | 549,000 | 497,450 |
| March     | N/A     | 284,450 | 497,450 |
| April     | N/A     | 257,450 | 497,450 |
| Мау       | 695,000 | 495,000 |         |
| June      | 695,000 | 335,000 |         |
| July      | 695,000 | 495,000 |         |
| August    | 695,000 | 507,450 |         |
| September | 695,000 | 507,450 |         |
| October   | 549,000 | 499,900 |         |
| November  | 549,000 | 499,900 |         |
| December  | 549,000 | 497,450 |         |

| Month     | 2020    | 2021    | 2022    |
|-----------|---------|---------|---------|
| January   | 54,900  | 549,000 | 497,450 |
| February  | N/A     | 549,000 | 497,450 |
| March     | N/A     | 284,450 | 497,450 |
| April     | N/A     | 257,450 | 497,450 |
| May       | 695,000 | 495,000 |         |
| June      | 695,000 | 335,000 |         |
| July      | 695,000 | 495,000 |         |
| August    | 695,000 | 507,450 |         |
| September | 695,000 | 507,450 |         |
| October   | 549,000 | 499,900 |         |
| November  | 549,000 | 499,900 |         |
| December  | 549,000 | 497,450 |         |