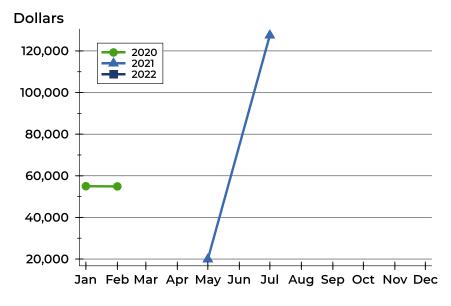

### **Average Price**

| Month     | 2020   | 2021    | 2022 |
|-----------|--------|---------|------|
| January   | N/A    | N/A     | N/A  |
| February  | 44,000 | N/A     | N/A  |
| March     | 55,000 | N/A     | N/A  |
| April     | N/A    | N/A     | N/A  |
| May       | N/A    | N/A     |      |
| June      | N/A    | 15,000  |      |
| July      | N/A    | N/A     |      |
| August    | N/A    | 118,863 |      |
| September | N/A    | N/A     |      |
| October   | N/A    | N/A     |      |
| November  | N/A    | N/A     |      |
| December  | N/A    | N/A     |      |

| Month     | 2020   | 2021    | 2022 |
|-----------|--------|---------|------|
| January   | N/A    | N/A     | N/A  |
| February  | 44,000 | N/A     | N/A  |
| March     | 55,000 | N/A     | N/A  |
| April     | N/A    | N/A     | N/A  |
| May       | N/A    | N/A     |      |
| June      | N/A    | 15,000  |      |
| July      | N/A    | N/A     |      |
| August    | N/A    | 118,863 |      |
| September | N/A    | N/A     |      |
| October   | N/A    | N/A     |      |
| November  | N/A    | N/A     |      |
| December  | N/A    | N/A     |      |