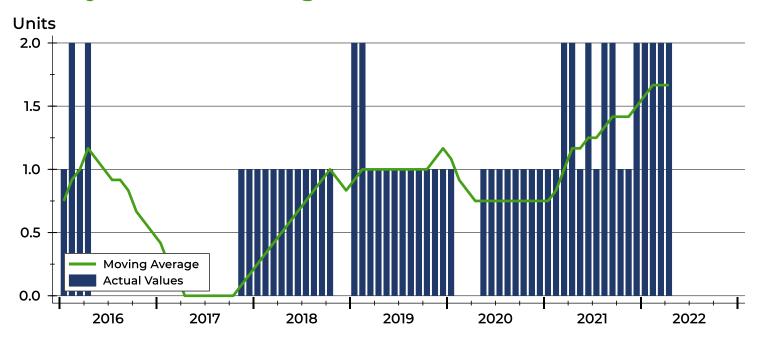

#### **Months' Supply by Month**

| Month     | 2020 | 2021 | 2022 |
|-----------|------|------|------|
| January   | 12.0 | 6.0  | 8.0  |
| February  | 0.0  | 12.0 | 8.0  |
| March     | 0.0  | 0.0  | 8.0  |
| April     | 0.0  | 0.0  | 8.0  |
| May       | 4.0  | 0.0  |      |
| June      | 4.0  | 24.0 |      |
| July      | 6.0  | 12.0 |      |
| August    | 6.0  | 8.0  |      |
| September | 6.0  | 8.0  |      |
| October   | 6.0  | 4.0  |      |
| November  | 6.0  | 4.0  |      |
| December  | 6.0  | 8.0  |      |