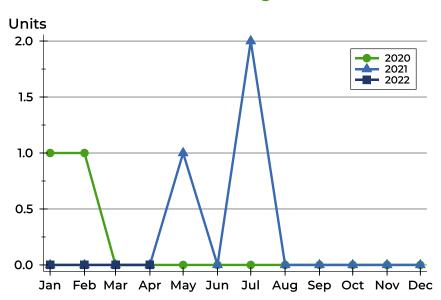

### **Closed Listings by Month**

| Month     | 2020 | 2021 | 2022 |
|-----------|------|------|------|
| January   | 0    | 0    | 0    |
| February  | 1    | 0    | 0    |
| March     | 1    | 0    | 0    |
| April     | 0    | 0    | 0    |
| May       | 0    | 0    |      |
| June      | 0    | 1    |      |
| July      | 0    | 0    |      |
| August    | 0    | 2    |      |
| September | 0    | 0    |      |
| October   | 0    | 0    |      |
| November  | 0    | 0    |      |
| December  | 0    | 0    |      |