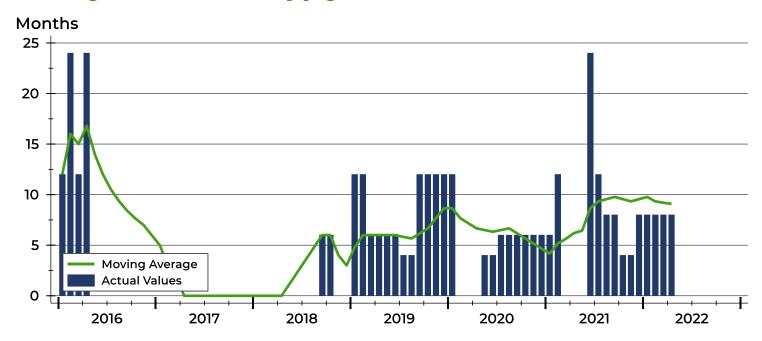

|      |
| August    | 96   | 244  |      |
| September | 127  | 274  |      |
| October   | 158  | 88   |      |
| November  | 187  | 118  |      |
| December  | 218  | 87   |      |





### Washington County Months' Supply Analysis

#### **Months' Supply by Month**



| Month     | 2020 | 2021 | 2022 |
|-----------|------|------|------|
| January   | 12.0 | 6.0  | 8.0  |
| February  | 0.0  | 12.0 | 8.0  |
| March     | 0.0  | 0.0  | 8.0  |
| April     | 0.0  | 0.0  | 8.0  |
| May       | 4.0  | 0.0  |      |
| June      | 4.0  | 24.0 |      |
| July      | 6.0  | 12.0 |      |
| August    | 6.0  | 8.0  |      |
| September | 6.0  | 8.0  |      |
| October   | 6.0  | 4.0  |      |
| November  | 6.0  | 4.0  |      |
| December  | 6.0  | 8.0  |      |

#### **History of Month's Supply**







### Washington County New Listings Analysis

| Summary Statistics for New Listings |                    | 2022 | April<br>2021 | Change  |
|-------------------------------------|--------------------|------|---------------|---------|
| ıth                                 | New Listings       | 0    | 0             | N/A     |
| Month                               | Volume (1,000s)    | 0    | 0             | N/A     |
| Current                             | Average List Price | N/A  | N/A           | N/A     |
| Cu                                  | Median List Price  | N/A  | N/A           | N/A     |
| ë                                   | New Listings       | 0    | 1             | -100.0% |
| o-Dai                               | Volume (1,000s)    | N/A  | 20            | N/A