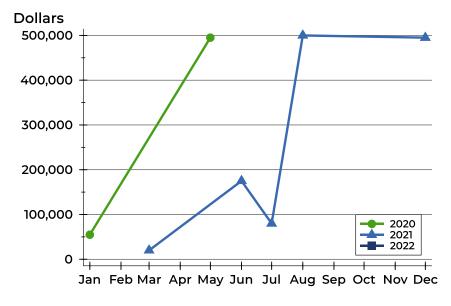

### **Average Price**

| Month     | 2020    | 2021    | 2022 |
|-----------|---------|---------|------|
| January   | 54,900  | N/A     | N/A  |
| February  | N/A     | N/A     | N/A  |
| March     | N/A     | 19,900  | N/A  |
| April     | N/A     | N/A     | N/A  |
| May       | 495,000 | N/A     |      |
| June      | N/A     | 175,000 |      |
| July      | N/A     | 79,900  |      |
| August    | N/A     | 499,900 |      |
| September | N/A     | N/A     |      |
| October   | N/A     | N/A     |      |
| November  | N/A     | N/A     |      |
| December  | N/A     | 495,000 |      |

| Month     | 2020    | 2021    | 2022 |
|-----------|---------|---------|------|
| January   | 54,900  | N/A     | N/A  |
| February  | N/A     | N/A     | N/A  |
| March     | N/A     | 19,900  | N/A  |
| April     | N/A     | N/A     | N/A  |
| May       | 495,000 | N/A     |      |
| June      | N/A     | 175,000 |      |
| July      | N/A     | 79,900  |      |
| August    | N/A     | 499,900 |      |
| September | N/A     | N/A     |      |
| October   | N/A     | N/A     |      |
| November  | N/A     | N/A     |      |
| December  | N/A     | 495,000 |      |