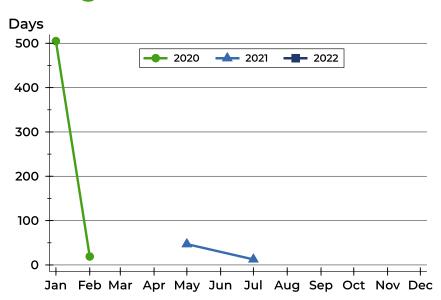

#### **Average DOM**

| Month     | 2020 | 2021 | 2022 |
|-----------|------|------|------|
| January   | N/A  | N/A  | N/A  |
| February  | 505  | N/A  | N/A  |
| March     | 19   | N/A  | N/A  |
| April     | N/A  | N/A  | N/A  |
| May       | N/A  | N/A  |      |
| June      | N/A  | 47   |      |
| July      | N/A  | N/A  |      |
| August    | N/A  | 13   |      |
| September | N/A  | N/A  |      |
| October   | N/A  | N/A  |      |
| November  | N/A  | N/A  |      |
| December  | N/A  | N/A  |      |

#### **Median DOM**

| Month     | 2020 | 2021 | 2022 |
|-----------|------|------|------|
| January   | N/A  | N/A  | N/A  |
| February  | 505  | N/A  | N/A  |
| March     | 19   | N/A  | N/A  |
| April     | N/A  | N/A  | N/A  |
| May       | N/A  | N/A  |      |
| June      | N/A  | 47   |      |
| July      | N/A  | N/A  |      |
| August    | N/A  | 13   |      |
| September | N/A  | N/A  |      |
| October   | N/A  | N/A  |      |
| November  | N/A  | N/A  |      |
| December  | N/A  | N/A  |      |