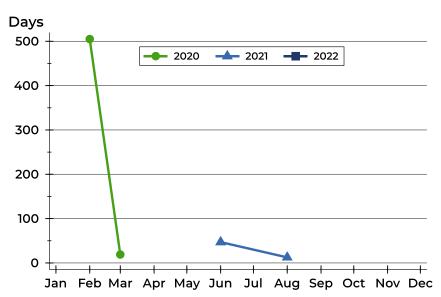

#### **Average DOM**

| Month     | 2020 | 2021 | 2022 |
|-----------|------|------|------|
| January   | N/A  | N/A  | N/A  |
| February  | 505  | N/A  | N/A  |
| March     | 19   | N/A  | N/A  |
| April     | N/A  | N/A  | N/A  |
| May       | N/A  | N/A  |      |
| June      | N/A  | 47   |      |
| July      | N/A  | N/A  |      |
| August    | N/A  | 13   |      |
| September | N/A  | N/A  |      |
| October   | N/A  | N/A  |      |
| November  | N/A  | N/A  |      |
| December  | N/A  | N/A  |      |

#### **Median DOM**

| Month     | 2020 | 2021 | 2022 |
|-----------|------|------|------|
| January   | N/A  | N/A  | N/A  |
| February  | 505  | N/A  | N/A  |
| March     | 19   | N/A  | N/A  |
| April     | N/A  | N/A  | N/A  |
| May       | N/A  | N/A  |      |
| June      | N/A  | 47   |      |
| July      | N/A  | N/A  |      |
| August    | N/A  | 13   |      |
| September | N/A  | N/A  |      |
| October   | N/A  | N/A  |      |
| November  | N/A  | N/A  |      |
| December  | N/A  | N/A  |      |