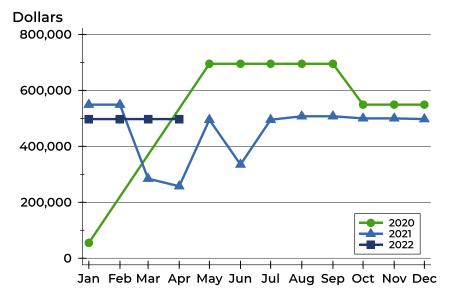

### **Average Price**

| Month     | 2020    | 2021    | 2022    |
|-----------|---------|---------|---------|
| January   | 54,900  | 549,000 | 497,450 |
| February  | N/A     | 549,000 | 497,450 |
| March     | N/A     | 284,450 | 497,450 |
| April     | N/A     | 257,450 | 497,450 |
| Мау       | 695,000 | 495,000 |         |
| June      | 695,000 | 335,000 |         |
| July      | 695,000 | 495,000 |         |
| August    | 695,000 | 507,450 |         |
| September | 695,000 | 507,450 |         |
| October   | 549,000 | 499,900 |         |
| November  | 549,000 | 499,900 |         |
| December  | 549,000 | 497,450 |         |

| Month     | 2020    | 2021    | 2022    |
|-----------|---------|---------|---------|
| January   | 54,900  | 549,000 | 497,450 |
| February  | N/A     | 549,000 | 497,450 |
| March     | N/A     | 284,450 | 497,450 |
| April     | N/A     | 257,450 | 497,450 |
| May       | 695,000 | 495,000 |         |
| June      | 695,000 | 335,000 |         |
| July      | 695,000 | 495,000 |         |
| August    | 695,000 | 507,450 |         |
| September | 695,000 | 507,450 |         |
| October   | 549,000 | 499,900 |         |
| November  | 549,000 | 499,900 |         |
| December  | 549,000 | 497,450 |         |