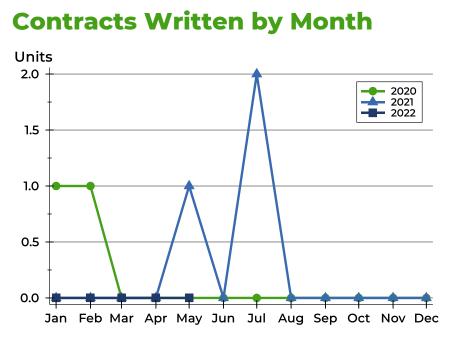

## **History of Contracts Written**

| Month     | 2020 | 2021 | 2022 |
|-----------|------|------|------|
| January   | 1    | N/A  | N/A  |
| February  | 1    | N/A  | N/A  |
| March     | N/A  | N/A  | N/A  |
| April     | N/A  | N/A  | N/A  |
| Мау       | N/A  | 1    | N/A  |
| June      | N/A  | N/A  |      |
| July      | N/A  | 2    |      |
| August    | N/A  | N/A  |      |
| September | N/A  | N/A  |      |
| October   | N/A  | N/A  |      |
| November  | N/A  | N/A  |      |
| December  | N/A  | N/A  |      |