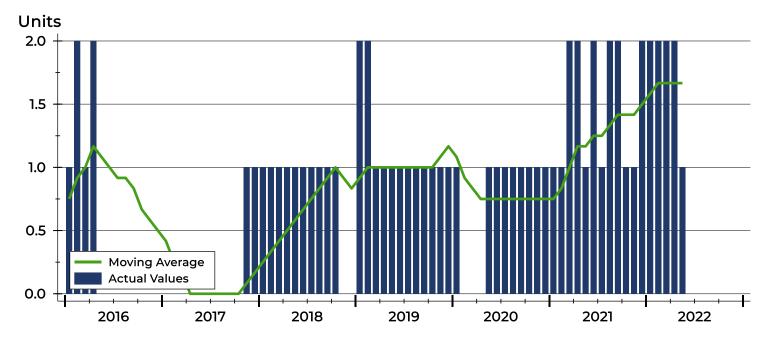

#### Months' Supply by Month <sup>25</sup> <sup>20</sup> <sup>20</sup> <sup>15</sup> <sup>10</sup> <sup>10</sup>

| Month     | 2020 | 2021 | 2022 |
|-----------|------|------|------|
| January   | 12.0 | 6.0  | 8.0  |
| February  | 0.0  | 12.0 | 8.0  |
| March     | 0.0  | 0.0  | 8.0  |
| April     | 0.0  | 0.0  | 8.0  |
| Мау       | 4.0  | 0.0  | 4.0  |
| June      | 4.0  | 24.0 |      |
| July      | 6.0  | 12.0 |      |
| August    | 6.0  | 8.0  |      |
| September | 6.0  | 8.0  |      |
| October   | 6.0  | 4.0  |      |
| November  | 6.0  | 4.0  |      |
| December  | 6.0  | 8.0  |      |