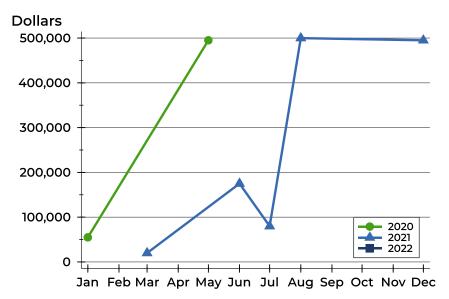

#### **Average Price**

| Month     | 2020    | 2021    | 2022    |
|-----------|---------|---------|---------|
| January   | 54,900  | 549,000 | 497,450 |
| February  | N/A     | 549,000 | 497,450 |
| March     | N/A     | 284,450 | 497,450 |
| April     | N/A     | 257,450 | 497,450 |
| Мау       | 695,000 | 495,000 | 499,900 |
| June      | 695,000 | 335,000 |         |
| July      | 695,000 | 495,000 |         |
| August    | 695,000 | 507,450 |         |
| September | 695,000 | 507,450 |         |
| October   | 549,000 | 499,900 |         |
| November  | 549,000 | 499,900 |         |
| December  | 549,000 | 497,450 |         |

### **Median Price**

| Month     | 2020    | 2021    | 2022    |
|-----------|---------|---------|---------|
| January   | 54,900  | 549,000 | 497,450 |
| February  | N/A     | 549,000 | 497,450 |
| March     | N/A     | 284,450 | 497,450 |
| April     | N/A     | 257,450 | 497,450 |
| Мау       | 695,000 | 495,000 | 499,900 |
| June      | 695,000 | 335,000 |         |
| July      | 695,000 | 495,000 |         |
| August    | 695,000 | 507,450 |         |
| September | 695,000 | 507,450 |         |
| October   | 549,000 | 499,900 |         |
| November  | 549,000 | 499,900 |         |
| December  | 549,000 | 497,450 |         |