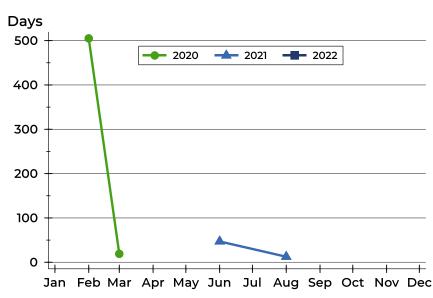

## Average DOM

| Month     | 2020 | 2021 | 2022 |
|-----------|------|------|------|
| January   | N/A  | N/A  | N/A  |
| February  | 505  | N/A  | N/A  |
| March     | 19   | N/A  | N/A  |
| April     | N/A  | N/A  | N/A  |
| Мау       | N/A  | N/A  | N/A  |
| June      | N/A  | 47   |      |
| July      | N/A  | N/A  |      |
| August    | N/A  | 13   |      |
| September | N/A  | N/A  |      |
| October   | N/A  | N/A  |      |
| November  | N/A  | N/A  |      |
| December  | N/A  | N/A  |      |

## **Median DOM**

| Month     | 2020 | 2021 | 2022 |
|-----------|------|------|------|
| January   | N/A  | N/A  | N/A  |
| February  | 505  | N/A  | N/A  |
| March     | 19   | N/A  | N/A  |
| April     | N/A  | N/A  | N/A  |
| Мау       | N/A  | N/A  | N/A  |
| June      | N/A  | 47   |      |
| July      | N/A  | N/A  |      |
| August    | N/A  | 13   |      |
| September | N/A  | N/A  |      |
| October   | N/A  | N/A  |      |
| November  | N/A  | N/A  |      |
| December  | N/A  | N/A  |      |