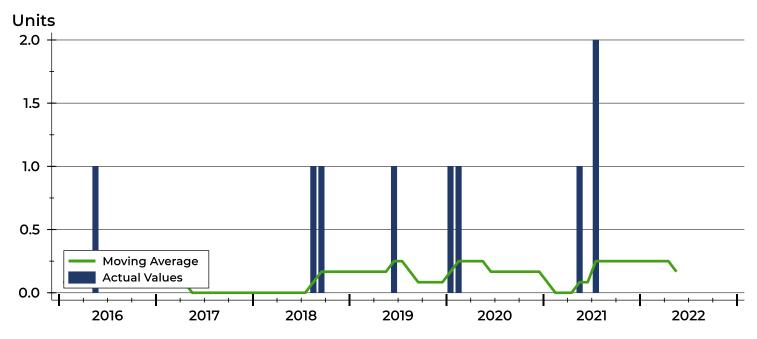

#### Months' Supply by Month <sup>25</sup> <sup>20</sup> <sup>20</sup> <sup>15</sup> <sup>10</sup> <sup>10</sup>

| Month     | 2020 | 2021 | 2022 |
|-----------|------|------|------|
| January   | 12.0 | 6.0  | 8.0  |
| February  | 0.0  | 12.0 | 8.0  |
| March     | 0.0  | 0.0  | 8.0  |
| April     | 0.0  | 0.0  | 8.0  |
| Мау       | 4.0  | 0.0  | 4.0  |
| June      | 4.0  | 24.0 |      |
| July      | 6.0  | 12.0 |      |
| August    | 6.0  | 8.0  |      |
| September | 6.0  | 8.0  |      |
| October   | 6.0  | 4.0  |      |
| November  | 6.0  | 4.0  |      |
| December  | 6.0  | 8.0  |      |