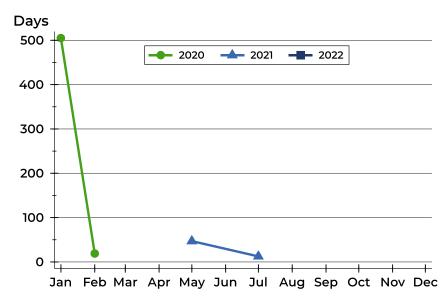

#### Average DOM

| Month     | 2020 | 2021 | 2022 |
|-----------|------|------|------|
| January   | 505  | N/A  | N/A  |
| February  | 19   | N/A  | N/A  |
| March     | N/A  | N/A  | N/A  |
| April     | N/A  | N/A  | N/A  |
| Мау       | N/A  | 47   | N/A  |
| June      | N/A  | N/A  |      |
| July      | N/A  | 13   |      |
| August    | N/A  | N/A  |      |
| September | N/A  | N/A  |      |
| October   | N/A  | N/A  |      |
| November  | N/A  | N/A  |      |
| December  | N/A  | N/A  |      |

### **Median DOM**

| Month     | 2020 | 2021 | 2022 |
|-----------|------|------|------|
| January   | 505  | N/A  | N/A  |
| February  | 19   | N/A  | N/A  |
| March     | N/A  | N/A  | N/A  |
| April     | N/A  | N/A  | N/A  |
| Мау       | N/A  | 47   | N/A  |
| June      | N/A  | N/A  |      |
| July      | N/A  | 13   |      |
| August    | N/A  | N/A  |      |
| September | N/A  | N/A  |      |
| October   | N/A  | N/A  |      |
| November  | N/A  | N/A  |      |
| December  | N/A  | N/A  |      |