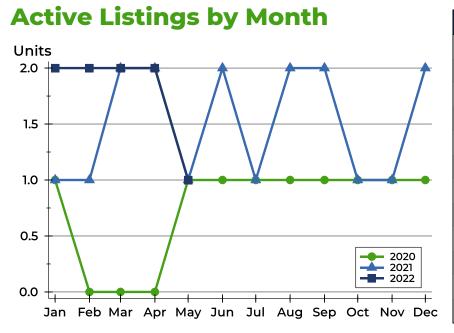

### **History of Active Listings**

| Month     | 2020 | 2021 | 2022 |
|-----------|------|------|------|
| January   | 1    | 1    | 2    |
| February  | 0    | 1    | 2    |
| March     | 0    | 2    | 2    |
| April     | 0    | 2    | 2    |
| Мау       | 1    | 1    | 1    |
| June      | 1    | 2    |      |
| July      | 1    | 1    |      |
| August    | 1    | 2    |      |
| September | 1    | 2    |      |
| October   | 1    | 1    |      |
| November  | 1    | 1    |      |
| December  | 1    | 2    |      |