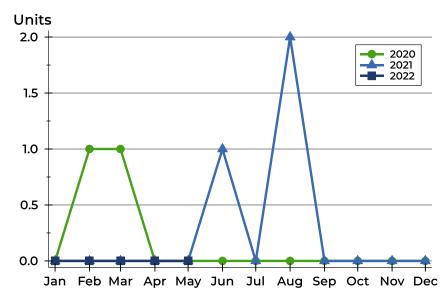

## **Closed Listings by Month**

| Month     | 2020 | 2021 | 2022 |
|-----------|------|------|------|
| January   | 0    | 0    | 0    |
| February  | 1    | 0    | 0    |
| March     | 1    | 0    | 0    |
| April     | 0    | 0    | 0    |
| Мау       | 0    | 0    | 0    |
| June      | 0    | 1    |      |
| July      | 0    | 0    |      |
| August    | 0    | 2    |      |
| September | 0    | 0    |      |
| October   | 0    | 0    |      |
| November  | 0    | 0    |      |
| December  | 0    | 0    |      |