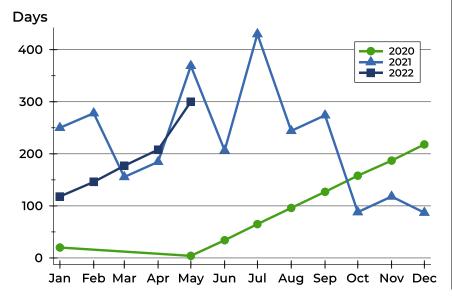

#### **Average DOM**

| Month     | 2020 | 2021 | 2022 |
|-----------|------|------|------|
| January   | 20   | 250  | 118  |
| February  | N/A  | 278  | 146  |
| March     | N/A  | 156  | 177  |
| April     | N/A  | 185  | 208  |
| Мау       | 4    | 369  | 300  |
| June      | 34   | 207  |      |
| July      | 65   | 430  |      |
| August    | 96   | 244  |      |
| September | 127  | 274  |      |
| October   | 158  | 88   |      |
| November  | 187  | 118  |      |
| December  | 218  | 87   |      |