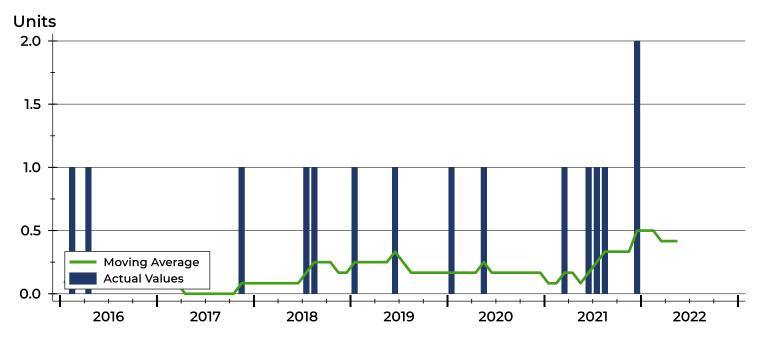

## **Closed Listings by Month**

| Month     | 2020 | 2021 | 2022 |
|-----------|------|------|------|
| January   | 0    | 0    | 0    |
| February  | 1    | 0    | 0    |
| March     | 1    | 0    | 0    |
| April     | 0    | 0    | 0    |
| Мау       | 0    | 0    | 0    |
| June      | 0    | 1    |      |
| July      | 0    | 0    |      |
| August    | 0    | 2    |      |
| September | 0    | 0    |      |
| October   | 0    | 0    |      |
| November  | 0    | 0    |      |
| December  | 0    | 0    |      |