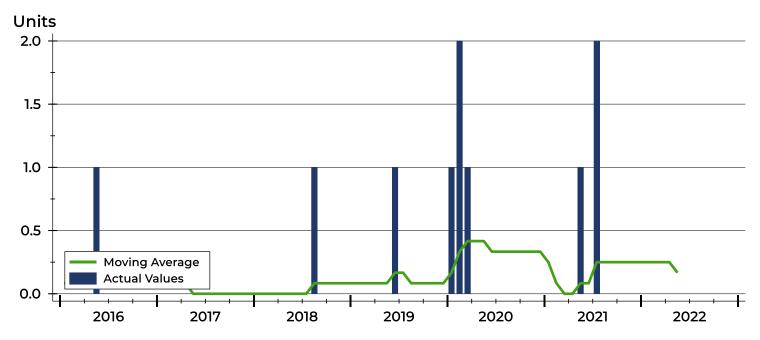

### **History of Pending Contracts**

| Month     | 2020 | 2021 | 2022 |
|-----------|------|------|------|
| January   | 1    | 0    | 0    |
| February  | 2    | 0    | 0    |
| March     | 1    | 0    | 0    |
| April     | 0    | 0    | 0    |
| Мау       | 0    | 1    | 0    |
| June      | 0    | 0    |      |
| July      | 0    | 2    |      |
| August    | 0    | 0    |      |
| September | 0    | 0    |      |
| October   | 0    | 0    |      |
| November  | 0    | 0    |      |
| December  | 0    | 0    |      |

A total of 0 listings in Washington County had contracts pending at the end of May, down from 1 contract pending at the end of May 2021.

Pending contracts reflect listings with a contract in place at the end of the month. In contrast, contracts written measures the number of listings put under contract during the month.