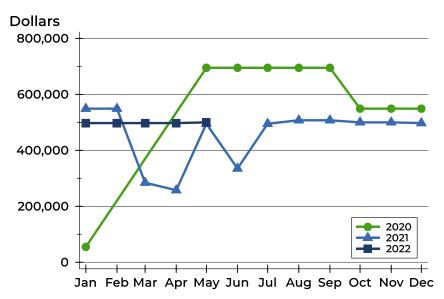

#### **Average Price**

| Month     | 2020    | 2021    | 2022    |
|-----------|---------|---------|---------|
| January   | 54,900  | 549,000 | 497,450 |
| February  | N/A     | 549,000 | 497,450 |
| March     | N/A     | 284,450 | 497,450 |
| April     | N/A     | 257,450 | 497,450 |
| Мау       | 695,000 | 495,000 | 499,900 |
| June      | 695,000 | 335,000 |         |
| July      | 695,000 | 495,000 |         |
| August    | 695,000 | 507,450 |         |
| September | 695,000 | 507,450 |         |
| October   | 549,000 | 499,900 |         |
| November  | 549,000 | 499,900 |         |
| December  | 549,000 | 497,450 |         |