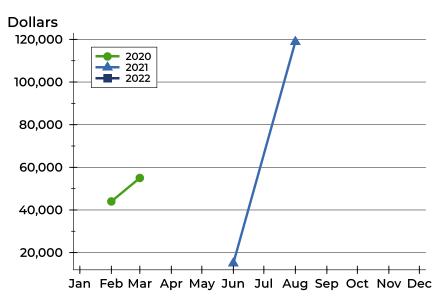

#### **Average Price**

| Month     | 2020   | 2021    | 2022 |
|-----------|--------|---------|------|
| January   | N/A    | N/A     | N/A  |
| February  | 44,000 | N/A     | N/A  |
| March     | 55,000 | N/A     | N/A  |
| April     | N/A    | N/A     | N/A  |
| Мау       | N/A    | N/A     | N/A  |
| June      | N/A    | 15,000  |      |
| July      | N/A    | N/A     |      |
| August    | N/A    | 118,863 |      |
| September | N/A    | N/A     |      |
| October   | N/A    | N/A     |      |
| November  | N/A    | N/A     |      |
| December  | N/A    | N/A     |      |

#### **Median Price**

| Month     | 2020   | 2021    | 2022 |
|-----------|--------|---------|------|
| January   | N/A    | N/A     | N/A  |
| February  | 44,000 | N/A     | N/A  |
| March     | 55,000 | N/A     | N/A  |
| April     | N/A    | N/A     | N/A  |
| Мау       | N/A    | N/A     | N/A  |
| June      | N/A    | 15,000  |      |
| July      | N/A    | N/A     |      |
| August    | N/A    | 118,863 |      |
| September | N/A    | N/A     |      |
| October   | N/A    | N/A     |      |
| November  | N/A    | N/A     |      |
| December  | N/A    | N/A     |      |