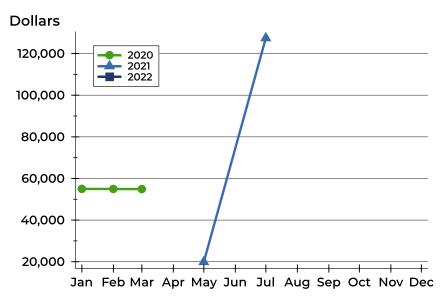

#### **Average Price**

| Month     | 2020   | 2021    | 2022 |
|-----------|--------|---------|------|
| January   | 55,000 | N/A     | N/A  |
| February  | 54,950 | N/A     | N/A  |
| March     | 54,900 | N/A     | N/A  |
| April     | N/A    | N/A     | N/A  |
| Мау       | N/A    | 19,900  | N/A  |
| June      | N/A    | N/A     |      |
| July      | N/A    | 127,450 |      |
| August    | N/A    | N/A     |      |
| September | N/A    | N/A     |      |
| October   | N/A    | N/A     |      |
| November  | N/A    | N/A     |      |
| December  | N/A    | N/A     |      |

### **Median Price**

| Month     | 2020   | 2021    | 2022 |
|-----------|--------|---------|------|
| January   | 55,000 | N/A     | N/A  |
| February  | 54,950 | N/A     | N/A  |
| March     | 54,900 | N/A     | N/A  |
| April     | N/A    | N/A     | N/A  |
| Мау       | N/A    | 19,900  | N/A  |
| June      | N/A    | N/A     |      |
| July      | N/A    | 127,450 |      |
| August    | N/A    | N/A     |      |
| September | N/A    | N/A     |      |
| October   | N/A    | N/A     |      |
| November  | N/A    | N/A     |      |
| December  | N/A    | N/A     |      |