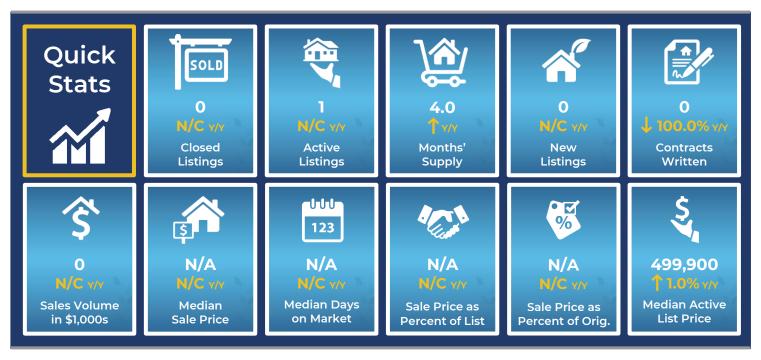

#### Washington County Home Sales Remained Constant in May

Total home sales in Washington County remained at 0 units last month, the same as in May 2021. Total sales volume was \$0.0 million, essentially the same as home sales volume from a year earlier.

Since there were no sales last month, the median sale price cannot be calculated.

## Washington County Active Listings Remain the Same at End of May

The total number of active listings in Washington County at the end of May was I units, the same as in May 2021. Since there were no home sales last month, the months' supply of homes cannot be calculated. The median list price of homes on the market at the end of May was \$499,900.

During May, a total of 0 contracts were written down from 1 in May 2021. At the end of the month, there were 0 contracts still pending.

## Washington County Summary Statistics

| May MLS Statistics |                                                 | C                      | urrent Mont              | h                        | Year-to-Date |            |               |  |
|--------------------|-------------------------------------------------|------------------------|--------------------------|--------------------------|--------------|------------|---------------|--|
|                    | ree-year History                                | 2022                   | 2021                     | 2020                     | 2022         | 2021       | 2020          |  |
|                    | o <b>me Sales</b>                               | <b>0</b>               | <b>0</b>                 | <b>0</b>                 | <b>0</b>     | <b>0</b>   | <b>2</b>      |  |
|                    | ange from prior year                            | N/A                    | N/A                      | N/A                      | N/A          | -100.0%    | N/A           |  |
|                    | <b>tive Listings</b><br>ange from prior year    | <b>1</b><br>0.0%       | <b>1</b><br>0.0%         | <b>1</b><br>0.0%         | N/A          | N/A        | N/A           |  |
|                    | onths' Supply<br>ange from prior year           | <b>4.0</b><br>N/A      | <b>0.0</b><br>-100.0%    | <b>4.0</b><br>-33.3%     | N/A          | N/A        | N/A           |  |
|                    | ew Listings                                     | <b>0</b>               | <b>0</b>                 | <b>1</b>                 | <b>0</b>     | <b>1</b>   | <b>2</b>      |  |
|                    | ange from prior year                            | N/A                    | -100.0%                  | N/A                      | -100.0%      | -50.0%     | 100.0%        |  |
|                    | ntracts Written                                 | <b>0</b>               | <b>1</b>                 | <b>0</b>                 | <b>0</b>     | <b>1</b>   | <b>2</b>      |  |
|                    | ange from prior year                            | -100.0%                | N/A                      | N/A                      | -100.0%      | -50.0%     | N/A           |  |
|                    | nding Contracts<br>ange from prior year         | <b>0</b><br>-100.0%    | <b>1</b><br>N/A          | <b>0</b><br>N/A          | N/A          | N/A        | N/A           |  |
|                    | les Volume (1,000s)                             | <b>0</b>               | <b>0</b>                 | <b>0</b>                 | <b>0</b>     | <b>0</b>   | <b>99</b>     |  |
|                    | ange from prior year                            | N/A                    | N/A                      | N/A                      | N/A          | -100.0%    | N/A           |  |
|                    | Sale Price                                      | N/A                    | <b>N/A</b>               | N/A                      | N/A          | N/A        | <b>49,500</b> |  |
|                    | Change from prior year                          | N/A                    | N/A                      | N/A                      | N/A          | N/A        | N/A           |  |
| 6                  | List Price of Actives<br>Change from prior year | <b>499,900</b><br>1.0% | <b>495,000</b><br>-28.8% | <b>695,000</b><br>768.8% | N/A          | N/A        | N/A           |  |
| Average            | Days on Market                                  | N/A                    | N/A                      | N/A                      | N/A          | N/A        | <b>262</b>    |  |
|                    | Change from prior year                          | N/A                    | N/A                      | N/A                      | N/A          | N/A        | N/A           |  |
| <                  | Percent of List                                 | N/A                    | N/A                      | N/A                      | N/A          | N/A        | <b>90.1%</b>  |  |
|                    | Change from prior year                          | N/A                    | N/A                      | N/A                      | N/A          | N/A        | N/A           |  |
|                    | Percent of Original                             | N/A                    | <b>N/A</b>               | N/A                      | N/A          | N/A        | <b>77.6%</b>  |  |
|                    | Change from prior year                          | N/A                    | N/A                      | N/A                      | N/A          | N/A        | N/A           |  |
|                    | Sale Price                                      | N/A                    | N/A                      | <b>N/A</b>               | N/A          | N/A        | <b>49,500</b> |  |
|                    | Change from prior year                          | N/A                    | N/A                      | N/A                      | N/A          | N/A        | N/A           |  |
|                    | List Price of Actives<br>Change from prior year | <b>499,900</b><br>1.0% | <b>495,000</b><br>-28.8% | <b>695,000</b><br>768.8% | N/A          | N/A        | N/A           |  |
| Median             | Days on Market                                  | N/A                    | <b>N/A</b>               | <b>N/A</b>               | <b>N/A</b>   | <b>N/A</b> | <b>262</b>    |  |
|                    | Change from prior year                          | N/A                    | N/A                      | N/A                      | N/A          | N/A        | N/A           |  |
| 2                  | <b>Percent of List</b>                          | N/A                    | <b>N/A</b>               | <b>N/A</b>               | N/A          | <b>N/A</b> | <b>90.1%</b>  |  |
|                    | Change from prior year                          | N/A                    | N/A                      | N/A                      | N/A          | N/A        | N/A           |  |
|                    | Percent of Original                             | N/A                    | <b>N/A</b>               | N/A                      | <b>N/A</b>   | <b>N/A</b> | <b>77.6%</b>  |  |
|                    | Change from prior year                          | N/A                    | N/A                      | N/A                      | N/A          | N/A        | N/A           |  |