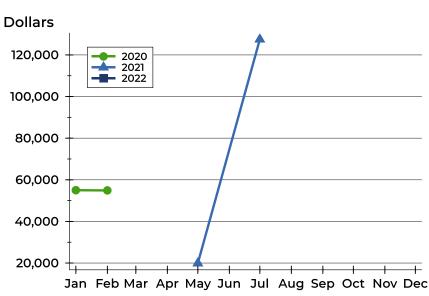

#### **Average Price**

| Month     | 2020   | 2021    | 2022 |
|-----------|--------|---------|------|
| January   | 55,000 | N/A     | N/A  |
| February  | 54,900 | N/A     | N/A  |
| March     | N/A    | N/A     | N/A  |
| April     | N/A    | N/A     | N/A  |
| Мау       | N/A    | 19,900  | N/A  |
| June      | N/A    | N/A     |      |
| July      | N/A    | 127,450 |      |
| August    | N/A    | N/A     |      |
| September | N/A    | N/A     |      |
| October   | N/A    | N/A     |      |
| November  | N/A    | N/A     |      |
| December  | N/A    | N/A     |      |

### **Median Price**

| Month     | 2020   | 2021    | 2022 |
|-----------|--------|---------|------|
| January   | 55,000 | N/A     | N/A  |
| February  | 54,900 | N/A     | N/A  |
| March     | N/A    | N/A     | N/A  |
| April     | N/A    | N/A     | N/A  |
| Мау       | N/A    | 19,900  | N/A  |
| June      | N/A    | N/A     |      |
| July      | N/A    | 127,450 |      |
| August    | N/A    | N/A     |      |
| September | N/A    | N/A     |      |
| October   | N/A    | N/A     |      |
| November  | N/A    | N/A     |      |
| December  | N/A    | N/A     |      |