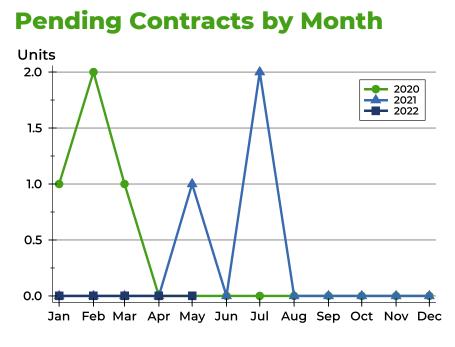

### **History of Pending Contracts**

| Month     | 2020 | 2021 | 2022 |
|-----------|------|------|------|
| January   | 1    | 0    | 0    |
| February  | 2    | 0    | 0    |
| March     | 1    | 0    | 0    |
| April     | 0    | 0    | 0    |
| Мау       | 0    | 1    | 0    |
| June      | 0    | 0    |      |
| July      | 0    | 2    |      |
| August    | 0    | 0    |      |
| September | 0    | 0    |      |
| October   | 0    | 0    |      |
| November  | 0    | 0    |      |
| December  | 0    | 0    |      |

A total of 0 listings in Washington County had contracts pending at the end of May, down from 1 contract pending at the end of May 2021.

Pending contracts reflect listings with a contract in place at the end of the month. In contrast, contracts written measures the number of listings put under contract during the month.