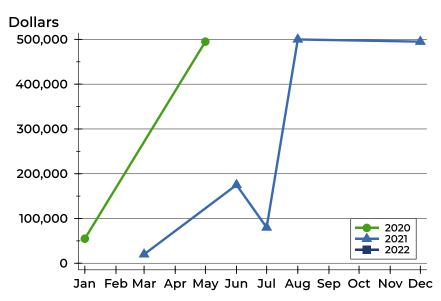

#### **Average Price**

| Month     | 2020    | 2021    | 2022    |
|-----------|---------|---------|---------|
| January   | 54,900  | 549,000 | 497,450 |
| February  | N/A     | 549,000 | 497,450 |
| March     | N/A     | 284,450 | 497,450 |
| April     | N/A     | 257,450 | 497,450 |
| Мау       | 695,000 | 495,000 | 499,900 |
| June      | 695,000 | 335,000 |         |
| July      | 695,000 | 495,000 |         |
| August    | 695,000 | 507,450 |         |
| September | 695,000 | 507,450 |         |
| October   | 549,000 | 499,900 |         |
| November  | 549,000 | 499,900 |         |
| December  | 549,000 | 497,450 |         |

### **Median Price**

| Month     | 2020    | 2021    | 2022    |
|-----------|---------|---------|---------|
| January   | 54,900  | 549,000 | 497,450 |
| February  | N/A     | 549,000 | 497,450 |
| March     | N/A     | 284,450 | 497,450 |
| April     | N/A     | 257,450 | 497,450 |
| Мау       | 695,000 | 495,000 | 499,900 |
| June      | 695,000 | 335,000 |         |
| July      | 695,000 | 495,000 |         |
| August    | 695,000 | 507,450 |         |
| September | 695,000 | 507,450 |         |
| October   | 549,000 | 499,900 |         |
| November  | 549,000 | 499,900 |         |
| December  | 549,000 | 497,450 |         |