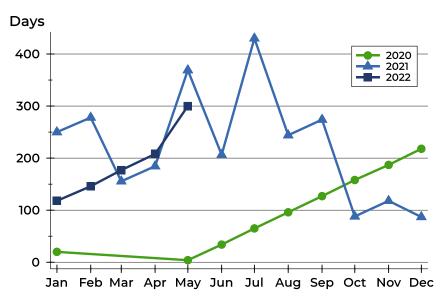

#### **Average DOM**

| Month     | 2020 | 2021 | 2022 |
|-----------|------|------|------|
| January   | 20   | 250  | 118  |
| February  | N/A  | 278  | 146  |
| March     | N/A  | 156  | 177  |
| April     | N/A  | 185  | 208  |
| Мау       | 4    | 369  | 300  |
| June      | 34   | 207  |      |
| July      | 65   | 430  |      |
| August    | 96   | 244  |      |
| September | 127  | 274  |      |
| October   | 158  | 88   |      |
| November  | 187  | 118  |      |
| December  | 218  | 87   |      |

**Median DOM** 

| Month     | 2020 | 2021 | 2022 |
|-----------|------|------|------|
| January   | 20   | 250  | 118  |
| February  | N/A  | 278  | 146  |
| March     | N/A  | 156  | 177  |
| April     | N/A  | 185  | 208  |
| Мау       | 4    | 369  | 300  |
| June      | 34   | 207  |      |
| July      | 65   | 430  |      |
| August    | 96   | 244  |      |
| September | 127  | 274  |      |
| October   | 158  | 88   |      |
| November  | 187  | 118  |      |
| December  | 218  | 87   |      |