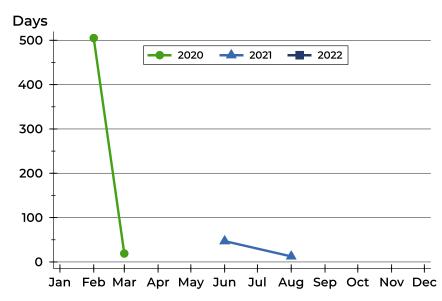

## Average DOM

| Month     | 2020 | 2021 | 2022 |
|-----------|------|------|------|
| January   | N/A  | N/A  | N/A  |
| February  | 505  | N/A  | N/A  |
| March     | 19   | N/A  | N/A  |
| April     | N/A  | N/A  | N/A  |
| Мау       | N/A  | N/A  | N/A  |
| June      | N/A  | 47   |      |
| July      | N/A  | N/A  |      |
| August    | N/A  | 13   |      |
| September | N/A  | N/A  |      |
| October   | N/A  | N/A  |      |
| November  | N/A  | N/A  |      |
| December  | N/A  | N/A  |      |

## **Median DOM**

| Month     | 2020 | 2021 | 2022 |
|-----------|------|------|------|
| January   | N/A  | N/A  | N/A  |
| February  | 505  | N/A  | N/A  |
| March     | 19   | N/A  | N/A  |
| April     | N/A  | N/A  | N/A  |
| Мау       | N/A  | N/A  | N/A  |
| June      | N/A  | 47   |      |
| July      | N/A  | N/A  |      |
| August    | N/A  | 13   |      |
| September | N/A  | N/A  |      |
| October   | N/A  | N/A  |      |
| November  | N/A  | N/A  |      |
| December  | N/A  | N/A  |      |