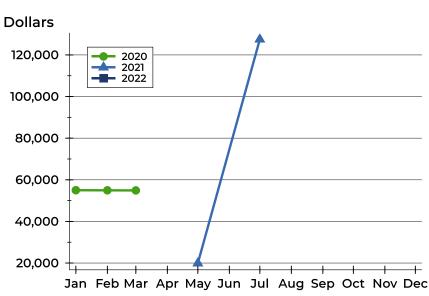

#### **Average Price**

| Month     | 2020   | 2021    | 2022 |
|-----------|--------|---------|------|
| January   | 55,000 | N/A     | N/A  |
| February  | 54,950 | N/A     | N/A  |
| March     | 54,900 | N/A     | N/A  |
| April     | N/A    | N/A     | N/A  |
| Мау       | N/A    | 19,900  | N/A  |
| June      | N/A    | N/A     |      |
| July      | N/A    | 127,450 |      |
| August    | N/A    | N/A     |      |
| September | N/A    | N/A     |      |
| October   | N/A    | N/A     |      |
| November  | N/A    | N/A     |      |
| December  | N/A    | N/A     |      |

### **Median Price**

| Month     | 2020   | 2021    | 2022 |
|-----------|--------|---------|------|
| January   | 55,000 | N/A     | N/A  |
| February  | 54,950 | N/A     | N/A  |
| March     | 54,900 | N/A     | N/A  |
| April     | N/A    | N/A     | N/A  |
| Мау       | N/A    | 19,900  | N/A  |
| June      | N/A    | N/A     |      |
| July      | N/A    | 127,450 |      |
| August    | N/A    | N/A     |      |
| September | N/A    | N/A     |      |
| October   | N/A    | N/A     |      |
| November  | N/A    | N/A     |      |
| December  | N/A    | N/A     |      |