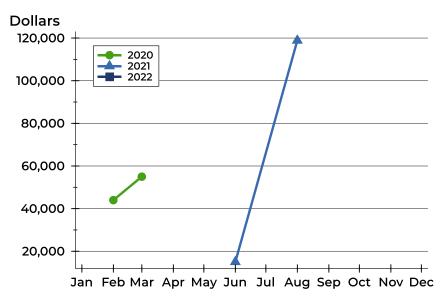

#### **Average Price**

| Month     | 2020   | 2021    | 2022 |
|-----------|--------|---------|------|
| January   | N/A    | N/A     | N/A  |
| February  | 44,000 | N/A     | N/A  |
| March     | 55,000 | N/A     | N/A  |
| April     | N/A    | N/A     | N/A  |
| Мау       | N/A    | N/A     | N/A  |
| June      | N/A    | 15,000  |      |
| July      | N/A    | N/A     |      |
| August    | N/A    | 118,863 |      |
| September | N/A    | N/A     |      |
| October   | N/A    | N/A     |      |
| November  | N/A    | N/A     |      |
| December  | N/A    | N/A     |      |

#### **Median Price**

| Month     | 2020   | 2021    | 2022 |
|-----------|--------|---------|------|
| January   | N/A    | N/A     | N/A  |
| February  | 44,000 | N/A     | N/A  |
| March     | 55,000 | N/A     | N/A  |
| April     | N/A    | N/A     | N/A  |
| Мау       | N/A    | N/A     | N/A  |
| June      | N/A    | 15,000  |      |
| July      | N/A    | N/A     |      |
| August    | N/A    | 118,863 |      |
| September | N/A    | N/A     |      |
| October   | N/A    | N/A     |      |
| November  | N/A    | N/A     |      |
| December  | N/A    | N/A     |      |