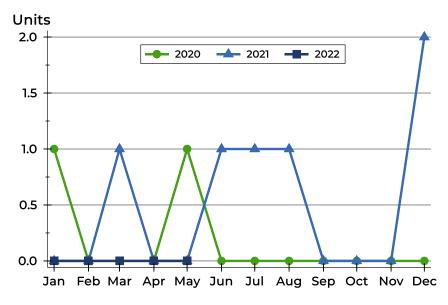

## **Closed Listings by Month**

| Month     | 2020 | 2021 | 2022 |
|-----------|------|------|------|
| January   | 0    | 0    | 0    |
| February  | 1    | 0    | 0    |
| March     | 1    | 0    | 0    |
| April     | 0    | 0    | 0    |
| Мау       | 0    | 0    | 0    |
| June      | 0    | 1    |      |
| July      | 0    | 0    |      |
| August    | 0    | 2    |      |
| September | 0    | 0    |      |
| October   | 0    | 0    |      |
| November  | 0    | 0    |      |
| December  | 0    | 0    |      |