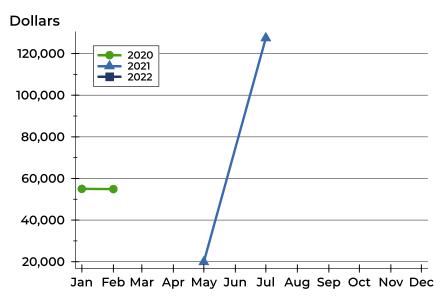

#### **Average Price**

| Month     | 2020   | 2021    | 2022 |
|-----------|--------|---------|------|
| January   | 55,000 | N/A     | N/A  |
| February  | 54,900 | N/A     | N/A  |
| March     | N/A    | N/A     | N/A  |
| April     | N/A    | N/A     | N/A  |
| Мау       | N/A    | 19,900  | N/A  |
| June      | N/A    | N/A     |      |
| July      | N/A    | 127,450 |      |
| August    | N/A    | N/A     |      |
| September | N/A    | N/A     |      |
| October   | N/A    | N/A     |      |
| November  | N/A    | N/A     |      |
| December  | N/A    | N/A     |      |

### **Median Price**

| Month     | 2020   | 2021    | 2022 |
|-----------|--------|---------|------|
| January   | 55,000 | N/A     | N/A  |
| February  | 54,900 | N/A     | N/A  |
| March     | N/A    | N/A     | N/A  |
| April     | N/A    | N/A     | N/A  |
| Мау       | N/A    | 19,900  | N/A  |
| June      | N/A    | N/A     |      |
| July      | N/A    | 127,450 |      |
| August    | N/A    | N/A     |      |
| September | N/A    | N/A     |      |
| October   | N/A    | N/A     |      |
| November  | N/A    | N/A     |      |
| December  | N/A    | N/A     |      |