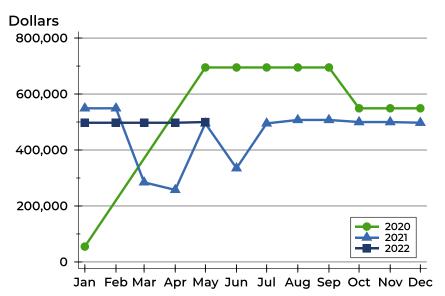

#### **Average Price**

| Month     | 2020    | 2021    | 2022    |
|-----------|---------|---------|---------|
| January   | 54,900  | 549,000 | 497,450 |
| February  | N/A     | 549,000 | 497,450 |
| March     | N/A     | 284,450 | 497,450 |
| April     | N/A     | 257,450 | 497,450 |
| Мау       | 695,000 | 495,000 | 499,900 |
| June      | 695,000 | 335,000 |         |
| July      | 695,000 | 495,000 |         |
| August    | 695,000 | 507,450 |         |
| September | 695,000 | 507,450 |         |
| October   | 549,000 | 499,900 |         |
| November  | 549,000 | 499,900 |         |
| December  | 549,000 | 497,450 |         |