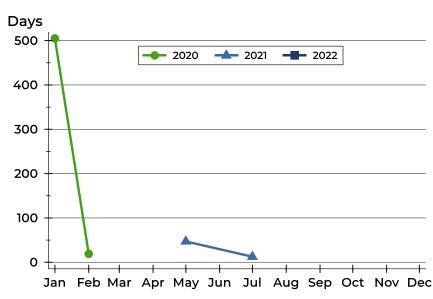

#### Average DOM

| Month     | 2020 | 2021 | 2022 |
|-----------|------|------|------|
| January   | 505  | N/A  | N/A  |
| February  | 19   | N/A  | N/A  |
| March     | N/A  | N/A  | N/A  |
| April     | N/A  | N/A  | N/A  |
| Мау       | N/A  | 47   | N/A  |
| June      | N/A  | N/A  |      |
| July      | N/A  | 13   |      |
| August    | N/A  | N/A  |      |
| September | N/A  | N/A  |      |
| October   | N/A  | N/A  |      |
| November  | N/A  | N/A  |      |
| December  | N/A  | N/A  |      |

### **Median DOM**

| Month     | 2020 | 2021 | 2022 |
|-----------|------|------|------|
| January   | 505  | N/A  | N/A  |
| February  | 19   | N/A  | N/A  |
| March     | N/A  | N/A  | N/A  |
| April     | N/A  | N/A  | N/A  |
| Мау       | N/A  | 47   | N/A  |
| June      | N/A  | N/A  |      |
| July      | N/A  | 13   |      |
| August    | N/A  | N/A  |      |
| September | N/A  | N/A  |      |
| October   | N/A  | N/A  |      |
| November  | N/A  | N/A  |      |
| December  | N/A  | N/A  |      |