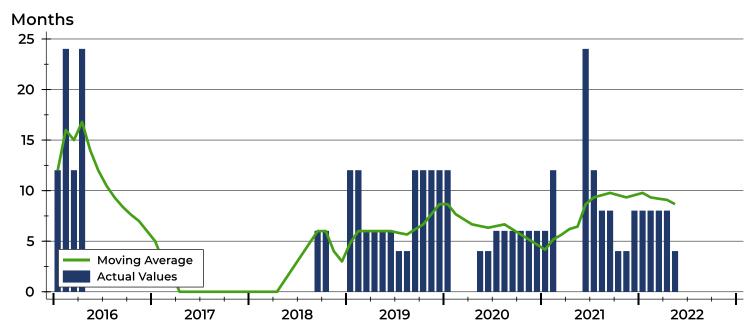

#### Months' Supply by Month <sup>25</sup> <sup>20</sup> <sup>20</sup> <sup>15</sup> <sup>10</sup> <sup>10</sup>

| Month     | 2020 | 2021 | 2022 |
|-----------|------|------|------|
| January   | 12.0 | 6.0  | 8.0  |
| February  | 0.0  | 12.0 | 8.0  |
| March     | 0.0  | 0.0  | 8.0  |
| April     | 0.0  | 0.0  | 8.0  |
| Мау       | 4.0  | 0.0  | 4.0  |
| June      | 4.0  | 24.0 |      |
| July      | 6.0  | 12.0 |      |
| August    | 6.0  | 8.0  |      |
| September | 6.0  | 8.0  |      |
| October   | 6.0  | 4.0  |      |
| November  | 6.0  | 4.0  |      |
| December  | 6.0  | 8.0  |      |