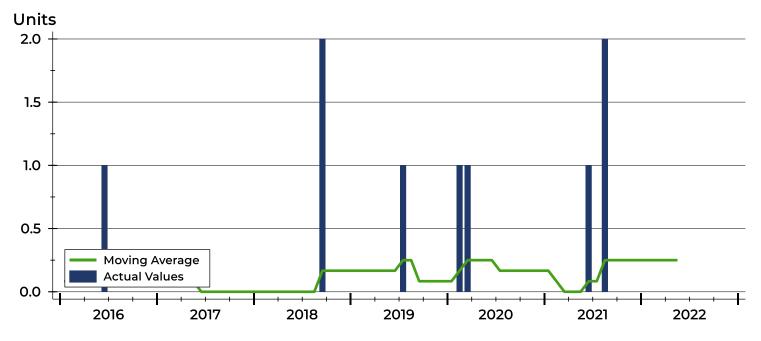

## **History of Closed Listings**

## **Closed Listings by Month**

| Month     | 2020 | 2021 | 2022 |
|-----------|------|------|------|
| January   | 0    | 0    | 0    |
| February  | 1    | 0    | 0    |
| March     | 1    | 0    | 0    |
| April     | 0    | 0    | 0    |
| Мау       | 0    | 0    | 0    |
| June      | 0    | 1    |      |
| July      | 0    | 0    |      |
| August    | 0    | 2    |      |
| September | 0    | 0    |      |
| October   | 0    | 0    |      |
| November  | 0    | 0    |      |
| December  | 0    | 0    |      |