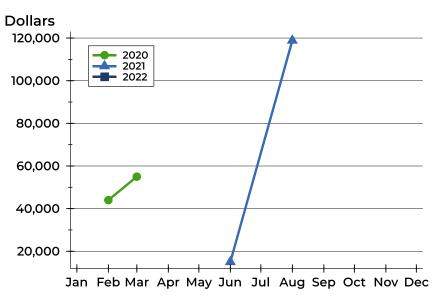

### **Average Price**

| Month     | 2020   | 2021    | 2022 |
|-----------|--------|---------|------|
| January   | N/A    | N/A     | N/A  |
| February  | 44,000 | N/A     | N/A  |
| March     | 55,000 | N/A     | N/A  |
| April     | N/A    | N/A     | N/A  |
| May       | N/A    | N/A     | N/A  |
| June      | N/A    | 15,000  | N/A  |
| July      | N/A    | N/A     | N/A  |
| August    | N/A    | 118,863 | N/A  |
| September | N/A    | N/A     | N/A  |
| October   | N/A    | N/A     |      |
| November  | N/A    | N/A     |      |
| December  | N/A    | N/A     |      |

| Month     | 2020   | 2021    | 2022 |
|-----------|--------|---------|------|
| January   | N/A    | N/A     | N/A  |
| February  | 44,000 | N/A     | N/A  |
| March     | 55,000 | N/A     | N/A  |
| April     | N/A    | N/A     | N/A  |
| May       | N/A    | N/A     | N/A  |
| June      | N/A    | 15,000  | N/A  |
| July      | N/A    | N/A     | N/A  |
| August    | N/A    | 118,863 | N/A  |
| September | N/A    | N/A     | N/A  |
| October   | N/A    | N/A     |      |
| November  | N/A    | N/A     |      |
| December  | N/A    | N/A     |      |