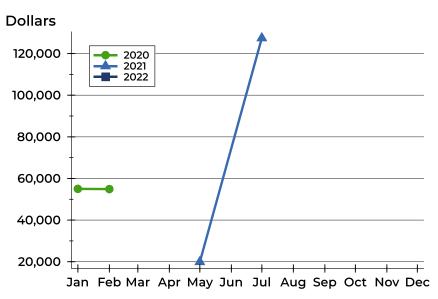

### Washington County Closed Listings Analysis

### **Average Price**

| Month     | 2020   | 2021    | 2022 |
|-----------|--------|---------|------|
| January   | N/A    | N/A     | N/A  |
| February  | 44,000 | N/A     | N/A  |
| March     | 55,000 | N/A     | N/A  |
| April     | N/A    | N/A     | N/A  |
| May       | N/A    | N/A     | N/A  |
| June      | N/A    | 15,000  | N/A  |
| July      | N/A    | N/A     | N/A  |
| August    | N/A    | 118,863 | N/A  |
| September | N/A    | N/A     | N/A  |
| October   | N/A    | N/A     |      |
| November  | N/A    | N/A     |      |
| December  | N/A    | N/A     |      |

| Month     | 2020   | 2021    | 2022 |
|-----------|--------|---------|------|
| January   | N/A    | N/A     | N/A  |
| February  | 44,000 | N/A     | N/A  |
| March     | 55,000 | N/A     | N/A  |
| April     | N/A    | N/A     | N/A  |
| May       | N/A    | N/A     | N/A  |
| June      | N/A    | 15,000  | N/A  |
| July      | N/A    | N/A     | N/A  |
| August    | N/A    | 118,863 | N/A  |
| September | N/A    | N/A     | N/A  |
| October   | N/A    | N/A     |      |
| November  | N/A    | N/A     |      |
| December  | N/A    | N/A     |      |