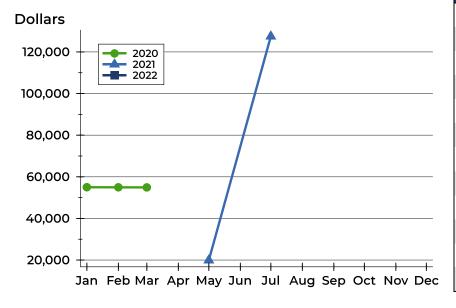

### **Average Price**

| Month     | 2020   | 2021    | 2022 |
|-----------|--------|---------|------|
| January   | N/A    | N/A     | N/A  |
| February  | 44,000 | N/A     | N/A  |
| March     | 55,000 | N/A     | N/A  |
| April     | N/A    | N/A     | N/A  |
| May       | N/A    | N/A     | N/A  |
| June      | N/A    | 15,000  | N/A  |
| July      | N/A    | N/A     | N/A  |
| August    | N/A    | 118,863 | N/A  |
| September | N/A    | N/A     | N/A  |
| October   | N/A    | N/A     |      |
| November  | N/A    | N/A     |      |
| December  | N/A    | N/A     |      |

| Month     | 2020   | 2021    | 2022 |
|-----------|--------|---------|------|
| January   | N/A    | N/A     | N/A  |
| February  | 44,000 | N/A     | N/A  |
| March     | 55,000 | N/A     | N/A  |
| April     | N/A    | N/A     | N/A  |
| May       | N/A    | N/A     | N/A  |
| June      | N/A    | 15,000  | N/A  |
| July      | N/A    | N/A     | N/A  |
| August    | N/A    | 118,863 | N/A  |
| September | N/A    | N/A     | N/A  |
| October   | N/A    | N/A     |      |
| November  | N/A    | N/A     |      |
| December  | N/A    | N/A     |      |