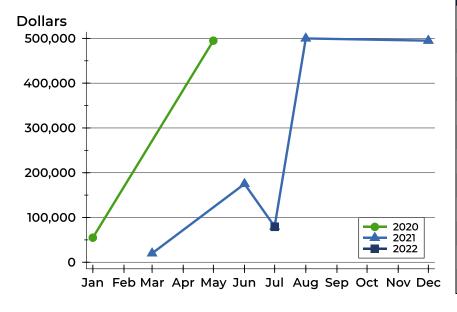

### **History of Active Listings**

### **Active Listings by Month**

| Month     | 2020 | 2021 | 2022 |
|-----------|------|------|------|
| January   | 1    | 1    | 2    |
| February  | 0    | 1    | 2    |
| March     | 0    | 2    | 2    |
| April     | 0    | 2    | 2    |
| Мау       | 1    | 1    | 1    |
| June      | 1    | 2    | 0    |
| July      | 1    | 1    | 1    |
| August    | 1    | 2    | 1    |
| September | 1    | 2    | 1    |
| October   | 1    | 1    |      |
| November  | 1    | 1    |      |
| December  | 1    | 2    |      |