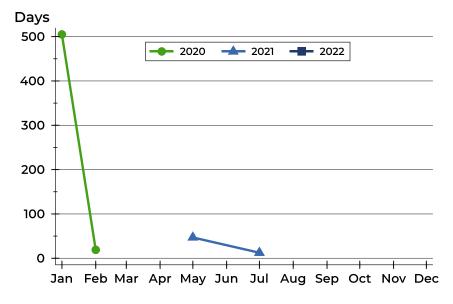

#### **Average DOM**

| Month     | 2020 | 2021 | 2022 |
|-----------|------|------|------|
| January   | N/A  | N/A  | N/A  |
| February  | 505  | N/A  | N/A  |
| March     | 19   | N/A  | N/A  |
| April     | N/A  | N/A  | N/A  |
| May       | N/A  | N/A  | N/A  |
| June      | N/A  | 47   | N/A  |
| July      | N/A  | N/A  | N/A  |
| August    | N/A  | 13   | N/A  |
| September | N/A  | N/A  | N/A  |
| October   | N/A  | N/A  |      |
| November  | N/A  | N/A  |      |
| December  | N/A  | N/A  |      |

#### **Median DOM**

| Month     | 2020 | 2021 | 2022 |
|-----------|------|------|------|
| January   | N/A  | N/A  | N/A  |
| February  | 505  | N/A  | N/A  |
| March     | 19   | N/A  | N/A  |
| April     | N/A  | N/A  | N/A  |
| May       | N/A  | N/A  | N/A  |
| June      | N/A  | 47   | N/A  |
| July      | N/A  | N/A  | N/A  |
| August    | N/A  | 13   | N/A  |
| September | N/A  | N/A  | N/A  |
| October   | N/A  | N/A  |      |
| November  | N/A  | N/A  |      |
| December  | N/A  | N/A  |      |