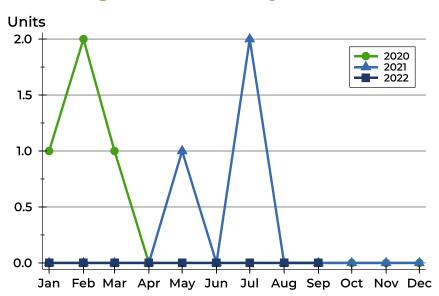

### **Closed Listings by Month**

| Month     | 2020 | 2021 | 2022 |
|-----------|------|------|------|
| January   | 0    | 0    | 0    |
| February  | 1    | 0    | 0    |
| March     | 1    | 0    | 0    |
| April     | 0    | 0    | 0    |
| May       | 0    | 0    | 0    |
| June      | 0    | 1    | 0    |
| July      | 0    | 0    | 0    |
| August    | 0    | 2    | 0    |
| September | 0    | 0    | 0    |
| October   | 0    | 0    |      |
| November  | Ο    | 0    |      |
| December  | 0    | 0    |      |