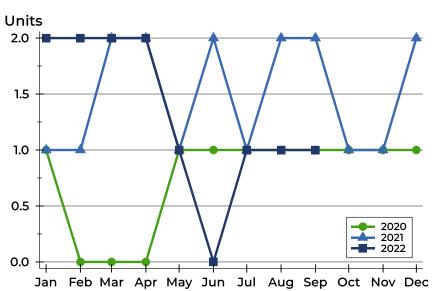

### **Closed Listings by Month**

| Month     | 2020 | 2021 | 2022 |
|-----------|------|------|------|
| January   | 0    | 0    | 0    |
| February  | 1    | 0    | 0    |
| March     | 1    | 0    | 0    |
| April     | 0    | 0    | 0    |
| May       | 0    | 0    | 0    |
| June      | 0    | 1    | 0    |
| July      | 0    | 0    | 0    |
| August    | 0    | 2    | 0    |
| September | 0    | 0    | 0    |
| October   | 0    | 0    |      |
| November  | Ο    | 0    |      |
| December  | 0    | 0    |      |