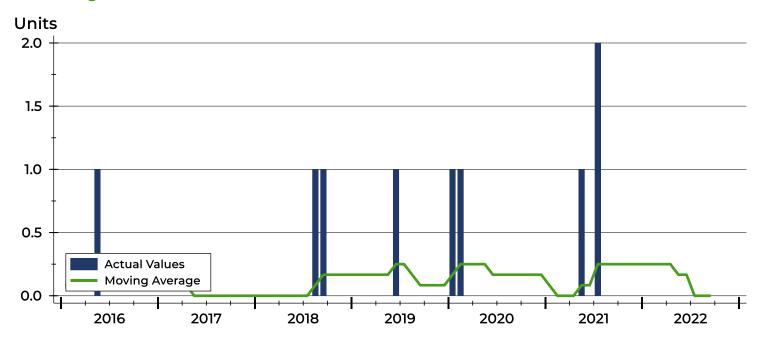

### **History of Month's Supply**

#### **Months' Supply by Month**

| Month     | 2020 | 2021 | 2022 |
|-----------|------|------|------|
| January   | 12.0 | 6.0  | 8.0  |
| February  | 0.0  | 12.0 | 8.0  |
| March     | 0.0  | 0.0  | 8.0  |
| April     | 0.0  | 0.0  | 8.0  |
| May       | 4.0  | 0.0  | 4.0  |
| June      | 4.0  | 24.0 | 0.0  |
| July      | 6.0  | 12.0 | 6.0  |
| August    | 6.0  | 8.0  | 0.0  |
| September | 6.0  | 8.0  | 0.0  |
| October   | 6.0  | 4.0  |      |
| November  | 6.0  | 4.0  |      |
| December  | 6.0  | 8.0  |      |