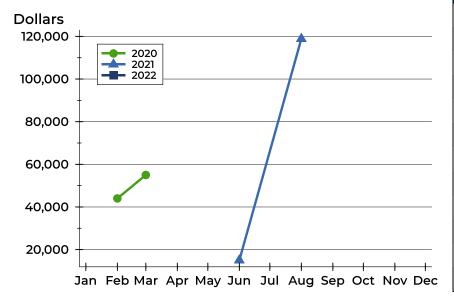

### **Average Price**

| Month     | 2020   | 2021    | 2022 |
|-----------|--------|---------|------|
| January   | N/A    | N/A     | N/A  |
| February  | 44,000 | N/A     | N/A  |
| March     | 55,000 | N/A     | N/A  |
| April     | N/A    | N/A     | N/A  |
| May       | N/A    | N/A     | N/A  |
| June      | N/A    | 15,000  | N/A  |
| July      | N/A    | N/A     | N/A  |
| August    | N/A    | 118,863 | N/A  |
| September | N/A    | N/A     | N/A  |
| October   | N/A    | N/A     |      |
| November  | N/A    | N/A     |      |
| December  | N/A    | N/A     |      |

| Month     | 2020   | 2021    | 2022 |
|-----------|--------|---------|------|
| January   | N/A    | N/A     | N/A  |
| February  | 44,000 | N/A     | N/A  |
| March     | 55,000 | N/A     | N/A  |
| April     | N/A    | N/A     | N/A  |
| May       | N/A    | N/A     | N/A  |
| June      | N/A    | 15,000  | N/A  |
| July      | N/A    | N/A     | N/A  |
| August    | N/A    | 118,863 | N/A  |
| September | N/A    | N/A     | N/A  |
| October   | N/A    | N/A     |      |
| November  | N/A    | N/A     |      |
| December  | N/A    | N/A     |      |