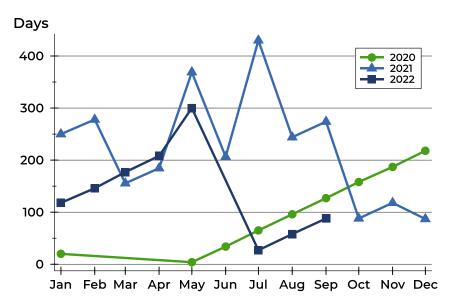

# **Washington County Active Listings Analysis**

#### **Average DOM**

| Month     | 2020 | 2021 | 2022 |
|-----------|------|------|------|
| January   | 20   | 250  | 118  |
| February  | N/A  | 278  | 146  |
| March     | N/A  | 156  | 177  |
| April     | N/A  | 185  | 208  |
| May       | 4    | 369  | 300  |
| June      | 34   | 207  | N/A  |
| July      | 65   | 430  | 27   |
| August    | 96   | 244  | 58   |
| September | 127  | 274  | 88   |
| October   | 158  | 88   |      |
| November  | 187  | 118  |      |
| December  | 218  | 87   |      |

### **Median DOM**

| Month     | 2020 | 2021 | 2022 |
|-----------|------|------|------|
| January   | 20   | 250  | 118  |
| February  | N/A  | 278  | 146  |
| March     | N/A  | 156  | 177  |
| April     | N/A  | 185  | 208  |
| May       | 4    | 369  | 300  |
| June      | 34   | 207  | N/A  |
| July      | 65   | 430  | 27   |
| August    | 96   | 244  | 58   |
| September | 127  | 274  | 88   |
| October   | 158  | 88   |      |
| November  | 187  | 118  |      |
| December  | 218  | 87   |      |