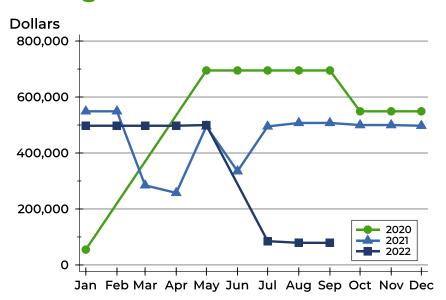

### **Average Price**

| Month     | 2020    | 2021    | 2022    |
|-----------|---------|---------|---------|
| January   | 54,900  | 549,000 | 497,450 |
| February  | N/A     | 549,000 | 497,450 |
| March     | N/A     | 284,450 | 497,450 |
| April     | N/A     | 257,450 | 497,450 |
| Мау       | 695,000 | 495,000 | 499,900 |
| June      | 695,000 | 335,000 | N/A     |
| July      | 695,000 | 495,000 | 85,000  |
| August    | 695,000 | 507,450 | 79,000  |
| September | 695,000 | 507,450 | 79,000  |
| October   | 549,000 | 499,900 |         |
| November  | 549,000 | 499,900 |         |
| December  | 549,000 | 497,450 |         |

| Month     | 2020    | 2021    | 2022    |
|-----------|---------|---------|---------|
| January   | 54,900  | 549,000 | 497,450 |
| February  | N/A     | 549,000 | 497,450 |
| March     | N/A     | 284,450 | 497,450 |
| April     | N/A     | 257,450 | 497,450 |
| May       | 695,000 | 495,000 | 499,900 |
| June      | 695,000 | 335,000 | N/A     |
| July      | 695,000 | 495,000 | 85,000  |
| August    | 695,000 | 507,450 | 79,000  |
| September | 695,000 | 507,450 | 79,000  |
| October   | 549,000 | 499,900 |         |
| November  | 549,000 | 499,900 |         |
| December  | 549,000 | 497,450 |         |