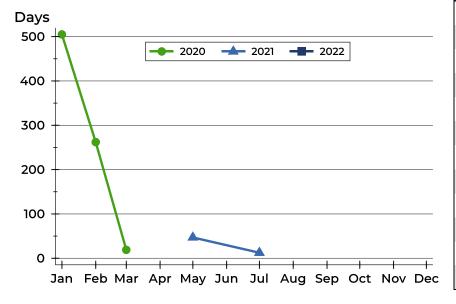

#### **Average DOM**

| Month     | 2020 | 2021 | 2022 |
|-----------|------|------|------|
| January   | N/A  | N/A  | N/A  |
| February  | 505  | N/A  | N/A  |
| March     | 19   | N/A  | N/A  |
| April     | N/A  | N/A  | N/A  |
| May       | N/A  | N/A  | N/A  |
| June      | N/A  | 47   | N/A  |
| July      | N/A  | N/A  | N/A  |
| August    | N/A  | 13   | N/A  |
| September | N/A  | N/A  | N/A  |
| October   | N/A  | N/A  |      |
| November  | N/A  | N/A  |      |
| December  | N/A  | N/A  |      |

#### **Median DOM**

| Month     | 2020 | 2021 | 2022 |
|-----------|------|------|------|
| January   | N/A  | N/A  | N/A  |
| February  | 505  | N/A  | N/A  |
| March     | 19   | N/A  | N/A  |
| April     | N/A  | N/A  | N/A  |
| May       | N/A  | N/A  | N/A  |
| June      | N/A  | 47   | N/A  |
| July      | N/A  | N/A  | N/A  |
| August    | N/A  | 13   | N/A  |
| September | N/A  | N/A  | N/A  |
| October   | N/A  | N/A  |      |
| November  | N/A  | N/A  |      |
| December  | N/A  | N/A  |      |