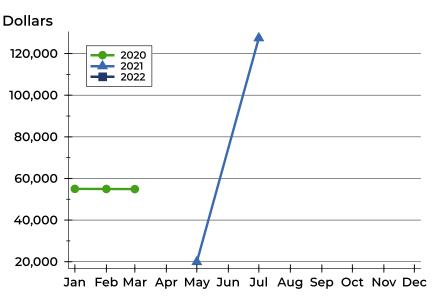

### **Average Price**

| Month     | 2020    | 2021    | 2022    |
|-----------|---------|---------|---------|
| January   | 54,900  | 549,000 | 497,450 |
| February  | N/A     | 549,000 | 497,450 |
| March     | N/A     | 284,450 | 497,450 |
| April     | N/A     | 257,450 | 497,450 |
| Мау       | 695,000 | 495,000 | 499,900 |
| June      | 695,000 | 335,000 | N/A     |
| July      | 695,000 | 495,000 | 85,000  |
| August    | 695,000 | 507,450 | 79,000  |
| September | 695,000 | 507,450 | 79,000  |
| October   | 549,000 | 499,900 |         |
| November  | 549,000 | 499,900 |         |
| December  | 549,000 | 497,450 |         |

| Month     | 2020    | 2021    | 2022    |
|-----------|---------|---------|---------|
| January   | 54,900  | 549,000 | 497,450 |
| February  | N/A     | 549,000 | 497,450 |
| March     | N/A     | 284,450 | 497,450 |
| April     | N/A     | 257,450 | 497,450 |
| May       | 695,000 | 495,000 | 499,900 |
| June      | 695,000 | 335,000 | N/A     |
| July      | 695,000 | 495,000 | 85,000  |
| August    | 695,000 | 507,450 | 79,000  |
| September | 695,000 | 507,450 | 79,000  |
| October   | 549,000 | 499,900 |         |
| November  | 549,000 | 499,900 |         |
| December  | 549,000 | 497,450 |         |