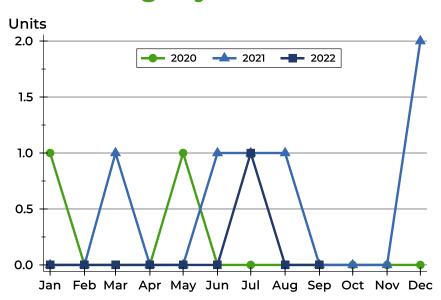

### **History of Closed Listings**

### **Closed Listings by Month**

| Month     | 2020 | 2021 | 2022 |
|-----------|------|------|------|
| January   | 0    | 0    | 0    |
| February  | 1    | 0    | 0    |
| March     | 1    | 0    | 0    |
| April     | 0    | 0    | 0    |
| May       | 0    | 0    | 0    |
| June      | 0    | 1    | 0    |
| July      | 0    | 0    | 0    |
| August    | 0    | 2    | 0    |
| September | 0    | 0    | 0    |
| October   | 0    | 0    |      |
| November  | Ο    | 0    |      |
| December  | 0    | 0    |      |