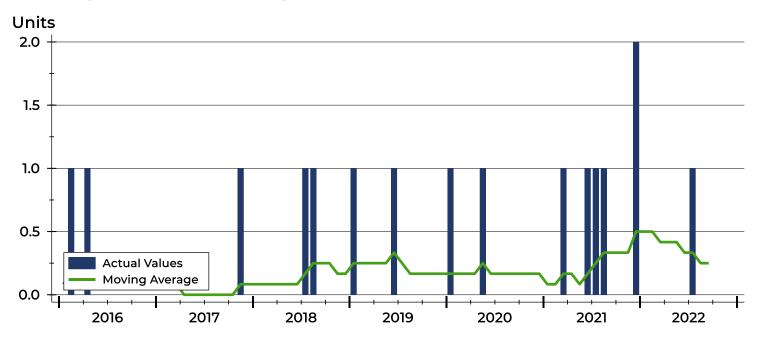

### **History of Closed Listings**

# **Washington County Closed Listings Analysis**

### **Closed Listings by Month**

| Month     | 2020 | 2021 | 2022 |
|-----------|------|------|------|
| January   | 0    | 0    | 0    |
| February  | 1    | 0    | 0    |
| March     | 1    | 0    | 0    |
| April     | 0    | 0    | 0    |
| May       | 0    | 0    | 0    |
| June      | 0    | 1    | 0    |
| July      | 0    | 0    | 0    |
| August    | 0    | 2    | 0    |
| September | 0    | 0    | 0    |
| October   | 0    | 0    |      |
| November  | Ο    | 0    |      |
| December  | 0    | 0    |      |