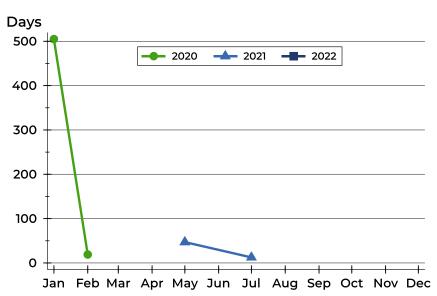

# **Washington County Closed Listings Analysis**

#### **Average DOM**

| Month     | 2020 | 2021 | 2022 |
|-----------|------|------|------|
| January   | N/A  | N/A  | N/A  |
| February  | 505  | N/A  | N/A  |
| March     | 19   | N/A  | N/A  |
| April     | N/A  | N/A  | N/A  |
| May       | N/A  | N/A  | N/A  |
| June      | N/A  | 47   | N/A  |
| July      | N/A  | N/A  | N/A  |
| August    | N/A  | 13   | N/A  |
| September | N/A  | N/A  | N/A  |
| October   | N/A  | N/A  |      |
| November  | N/A  | N/A  |      |
| December  | N/A  | N/A  |      |

#### **Median DOM**

| Month     | 2020 | 2021 | 2022 |
|-----------|------|------|------|
| January   | N/A  | N/A  | N/A  |
| February  | 505  | N/A  | N/A  |
| March     | 19   | N/A  | N/A  |
| April     | N/A  | N/A  | N/A  |
| May       | N/A  | N/A  | N/A  |
| June      | N/A  | 47   | N/A  |
| July      | N/A  | N/A  | N/A  |
| August    | N/A  | 13   | N/A  |
| September | N/A  | N/A  | N/A  |
| October   | N/A  | N/A  |      |
| November  | N/A  | N/A  |      |
| December  | N/A  | N/A  |      |