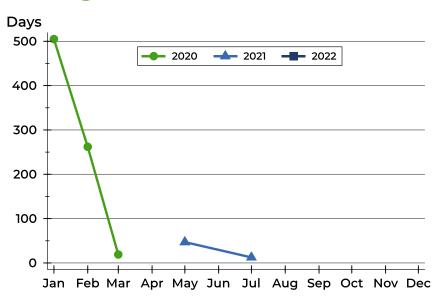

#### **Average DOM**

| Month     | 2020 | 2021 | 2022 |
|-----------|------|------|------|
| January   | N/A  | N/A  | N/A  |
| February  | 505  | N/A  | N/A  |
| March     | 19   | N/A  | N/A  |
| April     | N/A  | N/A  | N/A  |
| May       | N/A  | N/A  | N/A  |
| June      | N/A  | 47   | N/A  |
| July      | N/A  | N/A  | N/A  |
| August    | N/A  | 13   | N/A  |
| September | N/A  | N/A  | N/A  |
| October   | N/A  | N/A  |      |
| November  | N/A  | N/A  |      |
| December  | N/A  | N/A  |      |

#### **Median DOM**

| Month     | 2020 | 2021 | 2022 |
|-----------|------|------|------|
| January   | N/A  | N/A  | N/A  |
| February  | 505  | N/A  | N/A  |
| March     | 19   | N/A  | N/A  |
| April     | N/A  | N/A  | N/A  |
| May       | N/A  | N/A  | N/A  |
| June      | N/A  | 47   | N/A  |
| July      | N/A  | N/A  | N/A  |
| August    | N/A  | 13   | N/A  |
| September | N/A  | N/A  | N/A  |
| October   | N/A  | N/A  |      |
| November  | N/A  | N/A  |      |
| December  | N/A  | N/A  |      |