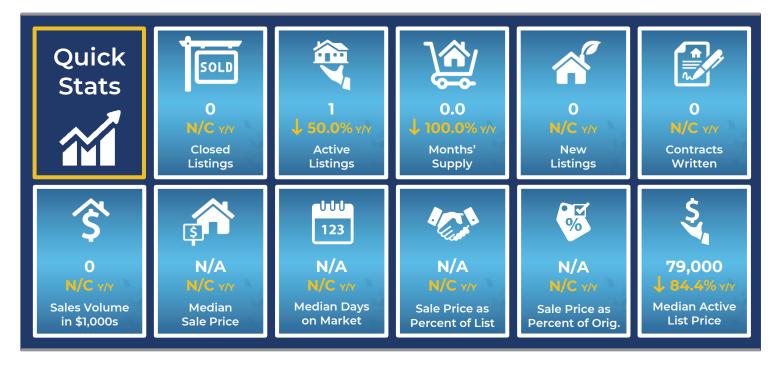

#### **Washington County Home Sales Remained Constant in September**

Total home sales in Washington County remained at 0 units last month, the same as in September 2021. Total sales volume was \$0.0 million, essentially the same as home sales volume from a year earlier.

Since there were no sales last month, the median sale price cannot be calculated.

#### **Washington County Active Listings Down at End of September**

The total number of active listings in Washington County at the end of September was 1 units, down from 2 at the same point in 2021. Since there were no home sales last month, the months' supply of homes cannot be calculated. The median list price of homes on the market at the end of September was \$79,000.

There were 0 contracts written in September 2022 and 2021, showing no change over the year. At the end of the month, there were 0 contracts still pending.