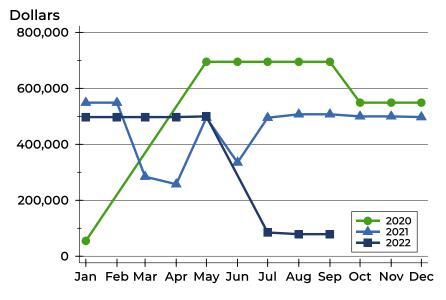

### **Average Price**

| Month     | 2020    | 2021    | 2022   |
|-----------|---------|---------|--------|
| January   | 54,900  | N/A     | N/A    |
| February  | N/A     | N/A     | N/A    |
| March     | N/A     | 19,900  | N/A    |
| April     | N/A     | N/A     | N/A    |
| May       | 495,000 | N/A     | N/A    |
| June      | N/A     | 175,000 | N/A    |
| July      | N/A     | 79,900  | 79,000 |
| August    | N/A     | 499,900 | N/A    |
| September | N/A     | N/A     | N/A    |
| October   | N/A     | N/A     |        |
| November  | N/A     | N/A     |        |
| December  | N/A     | 495,000 |        |

| Month     | 2020    | 2021    | 2022   |
|-----------|---------|---------|--------|
| January   | 54,900  | N/A     | N/A    |
| February  | N/A     | N/A     | N/A    |
| March     | N/A     | 19,900  | N/A    |
| April     | N/A     | N/A     | N/A    |
| May       | 495,000 | N/A     | N/A    |
| June      | N/A     | 175,000 | N/A    |
| July      | N/A     | 79,900  | 79,000 |
| August    | N/A     | 499,900 | N/A    |
| September | N/A     | N/A     | N/A    |
| October   | N/A     | N/A     |        |
| November  | N/A     | N/A     |        |
| December  | N/A     | 495,000 |        |