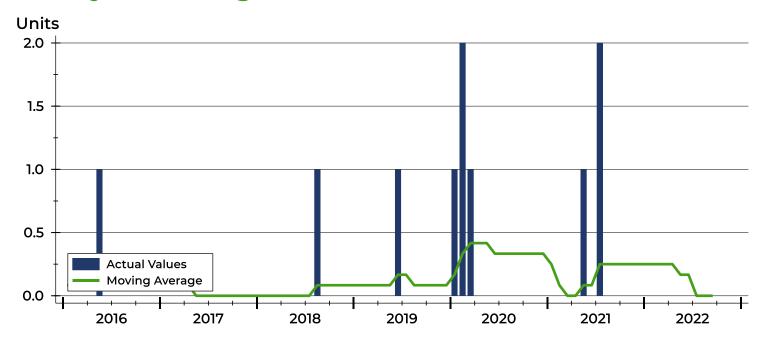

#### **Months' Supply by Month**

| Month     | 2020 | 2021 | 2022 |
|-----------|------|------|------|
| January   | 12.0 | 6.0  | 8.0  |
| February  | 0.0  | 12.0 | 8.0  |
| March     | 0.0  | 0.0  | 8.0  |
| April     | 0.0  | 0.0  | 8.0  |
| May       | 4.0  | 0.0  | 4.0  |
| June      | 4.0  | 24.0 | 0.0  |
| July      | 6.0  | 12.0 | 6.0  |
| August    | 6.0  | 8.0  | 0.0  |
| September | 6.0  | 8.0  | 0.0  |
| October   | 6.0  | 4.0  |      |
| November  | 6.0  | 4.0  |      |
| December  | 6.0  | 8.0  |      |

### **History of Month's Supply**