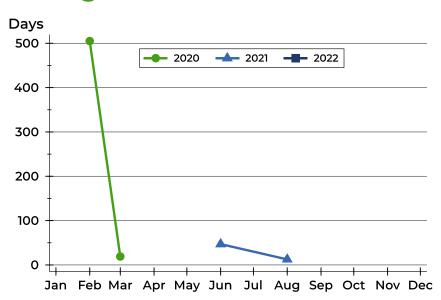

#### **Average DOM**

| Month     | 2020 | 2021 | 2022 |
|-----------|------|------|------|
| January   | N/A  | N/A  | N/A  |
| February  | 505  | N/A  | N/A  |
| March     | 19   | N/A  | N/A  |
| April     | N/A  | N/A  | N/A  |
| May       | N/A  | N/A  | N/A  |
| June      | N/A  | 47   | N/A  |
| July      | N/A  | N/A  | N/A  |
| August    | N/A  | 13   | N/A  |
| September | N/A  | N/A  | N/A  |
| October   | N/A  | N/A  |      |
| November  | N/A  | N/A  |      |
| December  | N/A  | N/A  |      |

#### **Median DOM**

| Month     | 2020 | 2021 | 2022 |
|-----------|------|------|------|
| January   | N/A  | N/A  | N/A  |
| February  | 505  | N/A  | N/A  |
| March     | 19   | N/A  | N/A  |
| April     | N/A  | N/A  | N/A  |
| May       | N/A  | N/A  | N/A  |
| June      | N/A  | 47   | N/A  |
| July      | N/A  | N/A  | N/A  |
| August    | N/A  | 13   | N/A  |
| September | N/A  | N/A  | N/A  |
| October   | N/A  | N/A  |      |
| November  | N/A  | N/A  |      |
| December  | N/A  | N/A  |      |