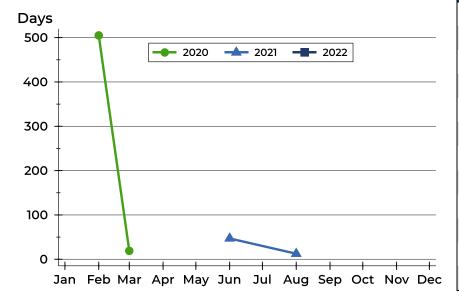

#### **Average DOM**

| Month     | 2020 | 2021 | 2022 |
|-----------|------|------|------|
| January   | N/A  | N/A  | N/A  |
| February  | 505  | N/A  | N/A  |
| March     | 19   | N/A  | N/A  |
| April     | N/A  | N/A  | N/A  |
| May       | N/A  | N/A  | N/A  |
| June      | N/A  | 47   | N/A  |
| July      | N/A  | N/A  | N/A  |
| August    | N/A  | 13   | N/A  |
| September | N/A  | N/A  | N/A  |
| October   | N/A  | N/A  |      |
| November  | N/A  | N/A  |      |
| December  | N/A  | N/A  |      |

#### **Median DOM**

| Month     | 2020 | 2021 | 2022 |
|-----------|------|------|------|
| January   | N/A  | N/A  | N/A  |
| February  | 505  | N/A  | N/A  |
| March     | 19   | N/A  | N/A  |
| April     | N/A  | N/A  | N/A  |
| May       | N/A  | N/A  | N/A  |
| June      | N/A  | 47   | N/A  |
| July      | N/A  | N/A  | N/A  |
| August    | N/A  | 13   | N/A  |
| September | N/A  | N/A  | N/A  |
| October   | N/A  | N/A  |      |
| November  | N/A  | N/A  |      |
| December  | N/A  | N/A  |      |