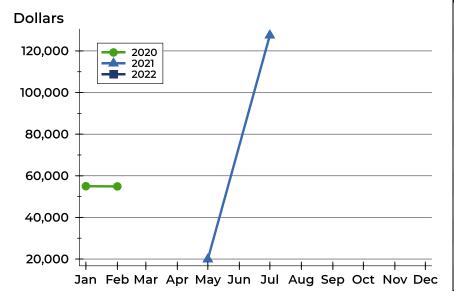

### **History of Active Listings**

### **Average Price**

| Month     | 2020    | 2021    | 2022    |
|-----------|---------|---------|---------|
| January   | 54,900  | 549,000 | 497,450 |
| February  | N/A     | 549,000 | 497,450 |
| March     | N/A     | 284,450 | 497,450 |
| April     | N/A     | 257,450 | 497,450 |
| Мау       | 695,000 | 495,000 | 499,900 |
| June      | 695,000 | 335,000 | N/A     |
| July      | 695,000 | 495,000 | 85,000  |
| August    | 695,000 | 507,450 | 79,000  |
| September | 695,000 | 507,450 | 79,000  |
| October   | 549,000 | 499,900 |         |
| November  | 549,000 | 499,900 |         |
| December  | 549,000 | 497,450 |         |

| Month     | 2020    | 2021    | 2022    |
|-----------|---------|---------|---------|
| January   | 54,900  | 549,000 | 497,450 |
| February  | N/A     | 549,000 | 497,450 |
| March     | N/A     | 284,450 | 497,450 |
| April     | N/A     | 257,450 | 497,450 |
| May       | 695,000 | 495,000 | 499,900 |
| June      | 695,000 | 335,000 | N/A     |
| July      | 695,000 | 495,000 | 85,000  |
| August    | 695,000 | 507,450 | 79,000  |
| September | 695,000 | 507,450 | 79,000  |
| October   | 549,000 | 499,900 |         |
| November  | 549,000 | 499,900 |         |
| December  | 549,000 | 497,450 |         |