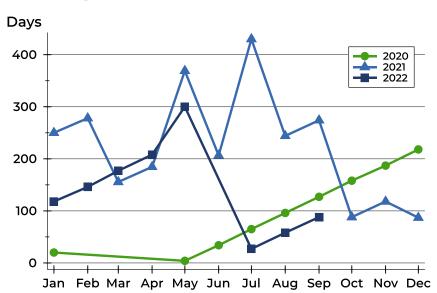

#### **Average DOM**

| Month     | 2020 | 2021 | 2022 |
|-----------|------|------|------|
| January   | 20   | 250  | 118  |
| February  | N/A  | 278  | 146  |
| March     | N/A  | 156  | 177  |
| April     | N/A  | 185  | 208  |
| May       | 4    | 369  | 300  |
| June      | 34   | 207  | N/A  |
| July      | 65   | 430  | 27   |
| August    | 96   | 244  | 58   |
| September | 127  | 274  | 88   |
| October   | 158  | 88   |      |
| November  | 187  | 118  |      |
| December  | 218  | 87   |      |

### **Median DOM**

| Month     | 2020 | 2021 | 2022 |
|-----------|------|------|------|
| January   | 20   | 250  | 118  |
| February  | N/A  | 278  | 146  |
| March     | N/A  | 156  | 177  |
| April     | N/A  | 185  | 208  |
| May       | 4    | 369  | 300  |
| June      | 34   | 207  | N/A  |
| July      | 65   | 430  | 27   |
| August    | 96   | 244  | 58   |
| September | 127  | 274  | 88   |
| October   | 158  | 88   |      |
| November  | 187  | 118  |      |
| December  | 218  | 87   |      |