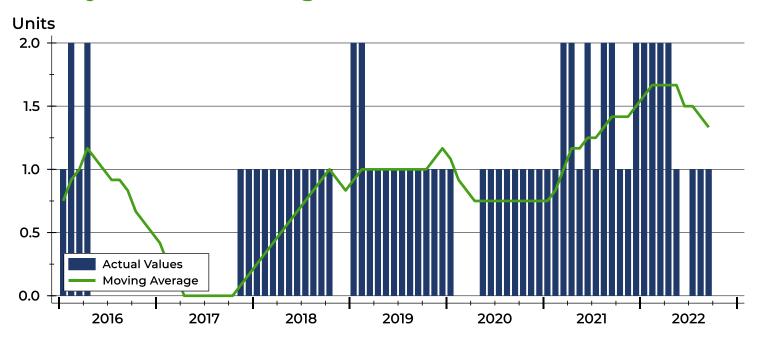

#### **Months' Supply by Month**

| Month     | 2020 | 2021 | 2022 |
|-----------|------|------|------|
| January   | 12.0 | 6.0  | 8.0  |
| February  | 0.0  | 12.0 | 8.0  |
| March     | 0.0  | 0.0  | 8.0  |
| April     | 0.0  | 0.0  | 8.0  |
| May       | 4.0  | 0.0  | 4.0  |
| June      | 4.0  | 24.0 | 0.0  |
| July      | 6.0  | 12.0 | 6.0  |
| August    | 6.0  | 8.0  | 0.0  |
| September | 6.0  | 8.0  | 0.0  |
| October   | 6.0  | 4.0  |      |
| November  | 6.0  | 4.0  |      |
| December  | 6.0  | 8.0  |      |