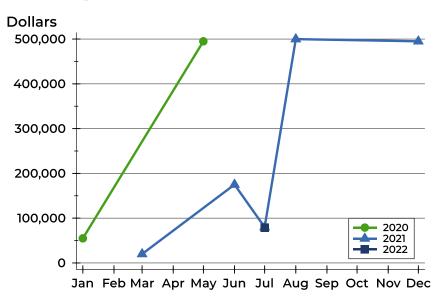

### **History of Active Listings**

### **Active Listings by Month**

| Month     | 2020 | 2021 | 2022 |
|-----------|------|------|------|
| January   | 1    | 1    | 2    |
| February  | 0    | 1    | 2    |
| March     | 0    | 2    | 2    |
| April     | 0    | 2    | 2    |
| Мау       | 1    | 1    | 1    |
| June      | 1    | 2    | 0    |
| July      | 1    | 1    | 1    |
| August    | 1    | 2    | 1    |
| September | 1    | 2    | 1    |
| October   | 1    | 1    |      |
| November  | 1    | 1    |      |
| December  | 1    | 2    |      |