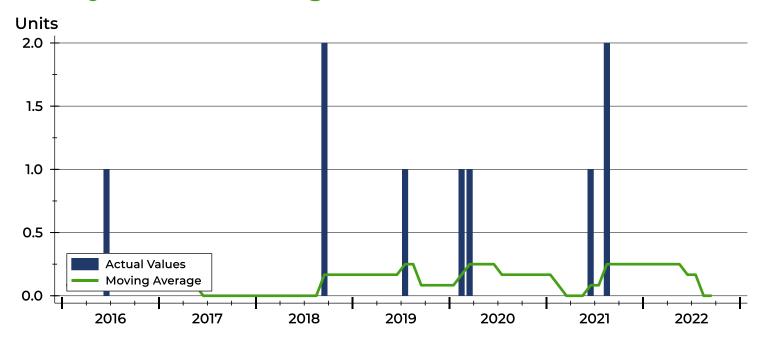

### **History of Closed Listings**

### **Closed Listings by Month**

| Month     | 2020 | 2021 | 2022 |
|-----------|------|------|------|
| January   | 0    | 0    | 0    |
| February  | 1    | 0    | 0    |
| March     | 1    | 0    | 0    |
| April     | 0    | 0    | 0    |
| May       | 0    | 0    | 0    |
| June      | 0    | 1    | 0    |
| July      | 0    | 0    | 0    |
| August    | 0    | 2    | 0    |
| September | 0    | 0    | 0    |
| October   | 0    | 0    |      |
| November  | Ο    | 0    |      |
| December  | 0    | 0    |      |