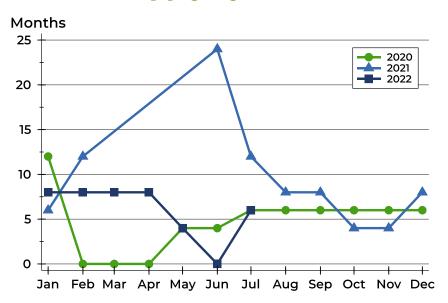

### Washington County Months' Supply Analysis

#### **Months' Supply by Month**

| Month     | 2020 | 2021 | 2022 |
|-----------|------|------|------|
| January   | 12.0 | 6.0  | 8.0  |
| February  | 0.0  | 12.0 | 8.0  |
| March     | 0.0  | 0.0  | 8.0  |
| April     | 0.0  | 0.0  | 8.0  |
| May       | 4.0  | 0.0  | 4.0  |
| June      | 4.0  | 24.0 | 0.0  |
| July      | 6.0  | 12.0 | 6.0  |
| August    | 6.0  | 8.0  | 0.0  |
| September | 6.0  | 8.0  | 0.0  |
| October   | 6.0  | 4.0  |      |
| November  | 6.0  | 4.0  |      |
| December  | 6.0  | 8.0  |      |