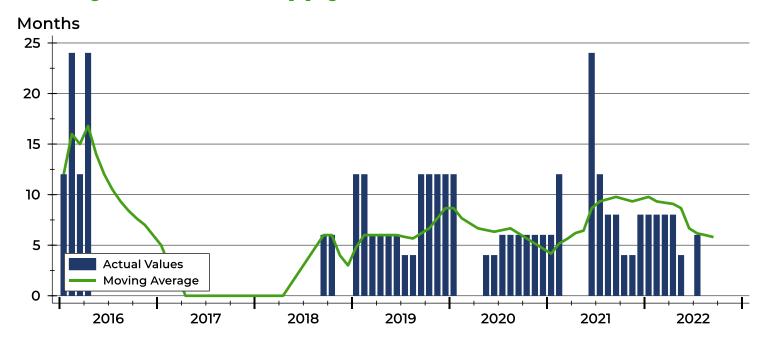

### Washington County Months' Supply Analysis

#### **Months' Supply by Month**

| Month     | 2020 | 2021 | 2022 |
|-----------|------|------|------|
| January   | 12.0 | 6.0  | 8.0  |
| February  | 0.0  | 12.0 | 8.0  |
| March     | 0.0  | 0.0  | 8.0  |
| April     | 0.0  | 0.0  | 8.0  |
| May       | 4.0  | 0.0  | 4.0  |
| June      | 4.0  | 24.0 | 0.0  |
| July      | 6.0  | 12.0 | 6.0  |
| August    | 6.0  | 8.0  | 0.0  |
| September | 6.0  | 8.0  | 0.0  |
| October   | 6.0  | 4.0  |      |
| November  | 6.0  | 4.0  |      |
| December  | 6.0  | 8.0  |      |

### **History of Month's Supply**