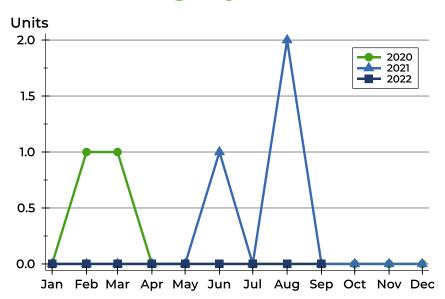

### **Closed Listings by Month**

| Month     | 2020 | 2021 | 2022 |
|-----------|------|------|------|
| January   | 0    | 0    | 0    |
| February  | 1    | 0    | 0    |
| March     | 1    | 0    | 0    |
| April     | 0    | 0    | 0    |
| May       | 0    | 0    | 0    |
| June      | 0    | 1    | 0    |
| July      | 0    | 0    | 0    |
| August    | 0    | 2    | 0    |
| September | 0    | 0    | 0    |
| October   | 0    | 0    |      |
| November  | Ο    | 0    |      |
| December  | 0    | 0    |      |