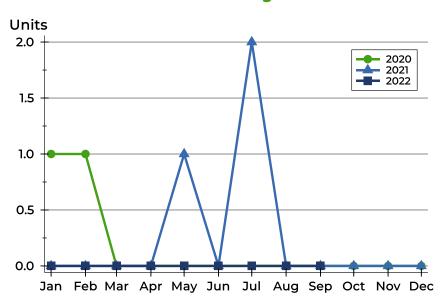

### **History of Closed Listings**

### **Closed Listings by Month**

| Month     | 2020 | 2021 | 2022 |
|-----------|------|------|------|
| January   | 0    | 0    | 0    |
| February  | 1    | 0    | 0    |
| March     | 1    | 0    | 0    |
| April     | 0    | 0    | 0    |
| May       | 0    | 0    | 0    |
| June      | 0    | 1    | 0    |
| July      | 0    | 0    | 0    |
| August    | 0    | 2    | 0    |
| September | 0    | 0    | 0    |
| October   | 0    | 0    |      |
| November  | Ο    | 0    |      |
| December  | 0    | 0    |      |