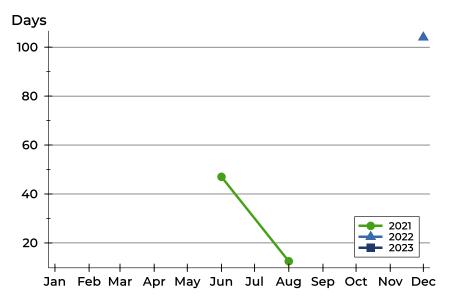

#### **Average DOM**

| Month     | 2021 | 2022 | 2023 |
|-----------|------|------|------|
| January   | N/A  | N/A  | N/A  |
| February  | N/A  | N/A  |      |
| March     | N/A  | N/A  |      |
| April     | N/A  | N/A  |      |
| Мау       | 47   | N/A  |      |
| June      | N/A  | N/A  |      |
| July      | 13   | N/A  |      |
| August    | N/A  | N/A  |      |
| September | N/A  | N/A  |      |
| October   | N/A  | 104  |      |
| November  | N/A  | N/A  |      |
| December  | N/A  | N/A  |      |

#### **Median DOM**

| Month     | 2021 | 2022 | 2023 |
|-----------|------|------|------|
| January   | N/A  | N/A  | N/A  |
| February  | N/A  | N/A  |      |
| March     | N/A  | N/A  |      |
| April     | N/A  | N/A  |      |
| May       | 47   | N/A  |      |
| June      | N/A  | N/A  |      |
| July      | 13   | N/A  |      |
| August    | N/A  | N/A  |      |
| September | N/A  | N/A  |      |
| October   | N/A  | 104  |      |
| November  | N/A  | N/A  |      |
| December  | N/A  | N/A  |      |