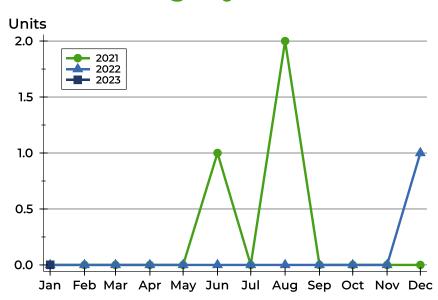

### **Closed Listings by Month**

| Month     | 2021 | 2022 | 2027 |
|-----------|------|------|------|
| Month     | 2021 | 2022 | 2023 |
| January   | 0    | 0    | 0    |
| February  | 0    | 0    |      |
| March     | 0    | 0    |      |
| April     | 0    | 0    |      |
| May       | 0    | 0    |      |
| June      | 1    | 0    |      |
| July      | 0    | 0    |      |
| August    | 2    | 0    |      |
| September | 0    | 0    |      |
| October   | 0    | 0    |      |
| November  | 0    | 0    |      |
| December  | 0    | 1    |      |