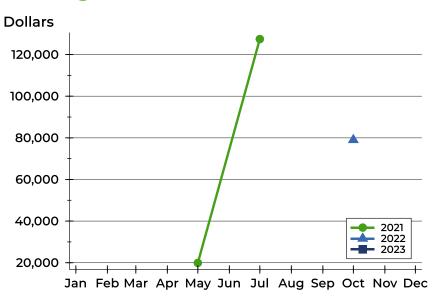

### **Average Price**

| Month     | 2021    | 2022   | 2027 |
|-----------|---------|--------|------|
| Month     | 2021    | 2022   | 2023 |
| January   | N/A     | N/A    | N/A  |
| February  | N/A     | N/A    |      |
| March     | N/A     | N/A    |      |
| April     | N/A     | N/A    |      |
| May       | 19,900  | N/A    |      |
| June      | N/A     | N/A    |      |
| July      | 127,450 | N/A    |      |
| August    | N/A     | N/A    |      |
| September | N/A     | N/A    |      |
| October   | N/A     | 79,000 |      |
| November  | N/A     | N/A    |      |
| December  | N/A     | N/A    |      |

| Month     | 2021    | 2022   | 2023 |
|-----------|---------|--------|------|
| January   | N/A     | N/A    | N/A  |
| February  | N/A     | N/A    |      |
| March     | N/A     | N/A    |      |
| April     | N/A     | N/A    |      |
| Мау       | 19,900  | N/A    |      |
| June      | N/A     | N/A    |      |
| July      | 127,450 | N/A    |      |
| August    | N/A     | N/A    |      |
| September | N/A     | N/A    |      |
| October   | N/A     | 79,000 |      |
| November  | N/A     | N/A    |      |
| December  | N/A     | N/A    |      |