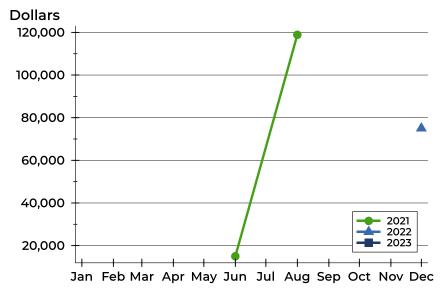

### **Average Price**

| Month     | 2021    | 2022   | 2023 |
|-----------|---------|--------|------|
| January   | N/A     | N/A    | N/A  |
| February  | N/A     | N/A    |      |
| March     | N/A     | N/A    |      |
| April     | N/A     | N/A    |      |
| May       | N/A     | N/A    |      |
| June      | 15,000  | N/A    |      |
| July      | N/A     | N/A    |      |
| August    | 118,863 | N/A    |      |
| September | N/A     | N/A    |      |
| October   | N/A     | N/A    |      |
| November  | N/A     | N/A    |      |
| December  | N/A     | 75,000 |      |

| Month     | 2021    | 2022   | 2023 |
|-----------|---------|--------|------|
| January   | N/A     | N/A    | N/A  |
| February  | N/A     | N/A    |      |
| March     | N/A     | N/A    |      |
| April     | N/A     | N/A    |      |
| Мау       | N/A     | N/A    |      |
| June      | 15,000  | N/A    |      |
| July      | N/A     | N/A    |      |
| August    | 118,863 | N/A    |      |
| September | N/A     | N/A    |      |
| October   | N/A     | N/A    |      |
| November  | N/A     | N/A    |      |
| December  | N/A     | 75,000 |      |