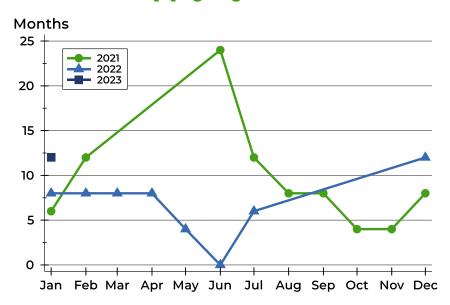

#### **Months' Supply by Month**

| Month     | 2021 | 2022 | 2023 |
|-----------|------|------|------|
| January   | 6.0  | 8.0  | 12.0 |
| February  | 12.0 | 8.0  |      |
| March     | 0.0  | 8.0  |      |
| April     | 0.0  | 8.0  |      |
| May       | 0.0  | 4.0  |      |
| June      | 24.0 | 0.0  |      |
| July      | 12.0 | 6.0  |      |
| August    | 8.0  | 0.0  |      |
| September | 8.0  | 0.0  |      |
| October   | 4.0  | 0.0  |      |
| November  | 4.0  | 0.0  |      |
| December  | 8.0  | 12.0 |      |