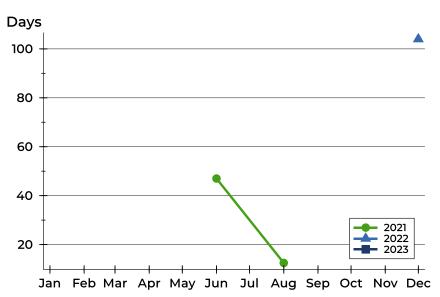

#### **Average DOM**

|           | 000  | 0000 |      |
|-----------|------|------|------|
| Month     | 2021 | 2022 | 2023 |
| January   | N/A  | N/A  | N/A  |
| February  | N/A  | N/A  |      |
| March     | N/A  | N/A  |      |
| April     | N/A  | N/A  |      |
| May       | N/A  | N/A  |      |
| June      | 47   | N/A  |      |
| July      | N/A  | N/A  |      |
| August    | 13   | N/A  |      |
| September | N/A  | N/A  |      |
| October   | N/A  | N/A  |      |
| November  | N/A  | N/A  |      |
| December  | N/A  | 104  |      |

#### **Median DOM**

| Month     | 2021 | 2022 | 2023 |
|-----------|------|------|------|
| January   | N/A  | N/A  | N/A  |
| February  | N/A  | N/A  |      |
| March     | N/A  | N/A  |      |
| April     | N/A  | N/A  |      |
| May       | N/A  | N/A  |      |
| June      | 47   | N/A  |      |
| July      | N/A  | N/A  |      |
| August    | 13   | N/A  |      |
| September | N/A  | N/A  |      |
| October   | N/A  | N/A  |      |
| November  | N/A  | N/A  |      |
| December  | N/A  | 104  |      |