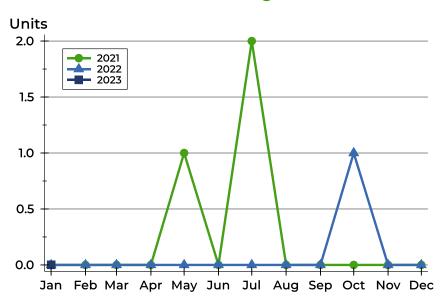

### **Closed Listings by Month**

| Month     | 2021 | 2022 | 2027 |
|-----------|------|------|------|
| Month     | 2021 | 2022 | 2023 |
| January   | 0    | 0    | 0    |
| February  | 0    | 0    |      |
| March     | 0    | 0    |      |
| April     | 0    | 0    |      |
| May       | 0    | 0    |      |
| June      | 1    | 0    |      |
| July      | 0    | 0    |      |
| August    | 2    | 0    |      |
| September | 0    | 0    |      |
| October   | 0    | 0    |      |
| November  | 0    | 0    |      |
| December  | 0    | 1    |      |