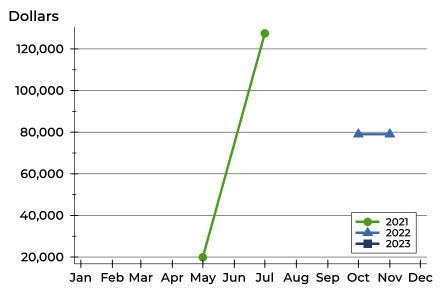

### **Average Price**

| Month     | 2021    | 2022   | 2027 |
|-----------|---------|--------|------|
| Month     | 2021    | 2022   | 2023 |
| January   | N/A     | N/A    | N/A  |
| February  | N/A     | N/A    |      |
| March     | N/A     | N/A    |      |
| April     | N/A     | N/A    |      |
| May       | 19,900  | N/A    |      |
| June      | N/A     | N/A    |      |
| July      | 127,450 | N/A    |      |
| August    | N/A     | N/A    |      |
| September | N/A     | N/A    |      |
| October   | N/A     | 79,000 |      |
| November  | N/A     | N/A    |      |
| December  | N/A     | N/A    |      |

| Month     | 2021    | 2022   | 2023 |
|-----------|---------|--------|------|
| January   | N/A     | N/A    | N/A  |
| February  | N/A     | N/A    |      |
| March     | N/A     | N/A    |      |
| April     | N/A     | N/A    |      |
| Мау       | 19,900  | N/A    |      |
| June      | N/A     | N/A    |      |
| July      | 127,450 | N/A    |      |
| August    | N/A     | N/A    |      |
| September | N/A     | N/A    |      |
| October   | N/A     | 79,000 |      |
| November  | N/A     | N/A    |      |
| December  | N/A     | N/A    |      |