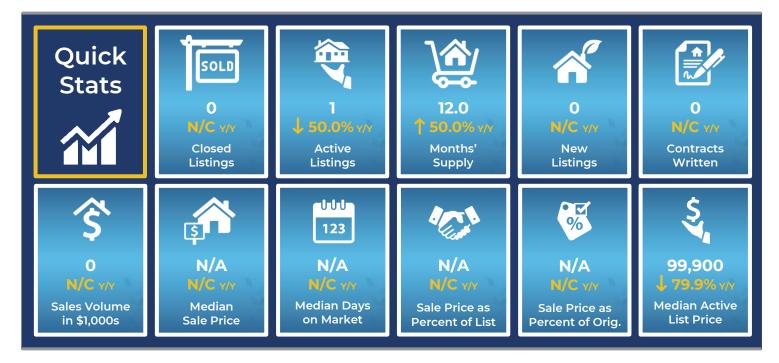

#### **Washington County Home Sales Remained Constant in January**

Total home sales in Washington County remained at 0 units last month, the same as in January 2022. Total sales volume was \$0.0 million, essentially the same as home sales volume from a year earlier.

Since there were no sales last month, the median sale price cannot be calculated.

#### **Washington County Active Listings Down at End of January**

The total number of active listings in Washington County at the end of January was 1 units, down from 2 at the same point in 2022. Since there were no home sales last month, the months' supply of homes cannot be calculated. The median list price of homes on the market at the end of January was \$99,900.

There were 0 contracts written in January 2023 and 2022, showing no change over the year. At the end of the month, there were 0 contracts still pending.