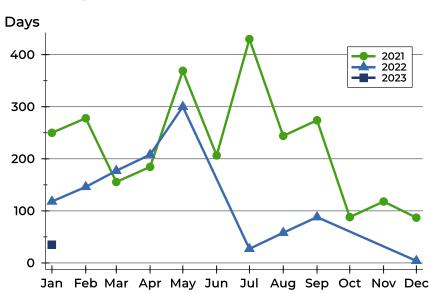

#### **Average DOM**

| Month     | 2021 | 2022 | 2023 |
|-----------|------|------|------|
| January   | 250  | 118  | 35   |
| February  | 278  | 146  |      |
| March     | 156  | 177  |      |
| April     | 185  | 208  |      |
| May       | 369  | 300  |      |
| June      | 207  | N/A  |      |
| July      | 430  | 27   |      |
| August    | 244  | 58   |      |
| September | 274  | 88   |      |
| October   | 88   | N/A  |      |
| November  | 118  | N/A  |      |
| December  | 87   | 4    |      |

### **Median DOM**

| Month     | 2021 | 2022 | 2023 |
|-----------|------|------|------|
| January   | 250  | 118  | 35   |
| February  | 278  | 146  |      |
| March     | 156  | 177  |      |
| April     | 185  | 208  |      |
| May       | 369  | 300  |      |
| June      | 207  | N/A  |      |
| July      | 430  | 27   |      |
| August    | 244  | 58   |      |
| September | 274  | 88   |      |
| October   | 88   | N/A  |      |
| November  | 118  | N/A  |      |
| December  | 87   | 4    |      |