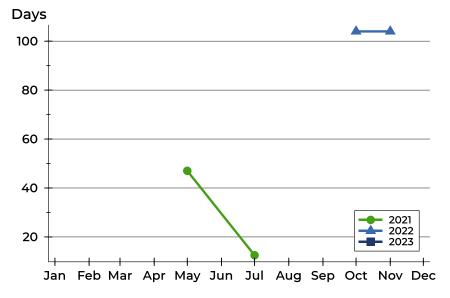

#### **Average DOM**

| Month     | 2021 | 2022 | 2023 |
|-----------|------|------|------|
| January   | N/A  | N/A  | N/A  |
| February  | N/A  | N/A  |      |
| March     | N/A  | N/A  |      |
| April     | N/A  | N/A  |      |
| May       | 47   | N/A  |      |
| June      | N/A  | N/A  |      |
| July      | 13   | N/A  |      |
| August    | N/A  | N/A  |      |
| September | N/A  | N/A  |      |
| October   | N/A  | 104  |      |
| November  | N/A  | 104  |      |
| December  | N/A  | N/A  |      |

#### **Median DOM**

| Month     | 2021 | 2022 | 2023 |
|-----------|------|------|------|
| January   | N/A  | N/A  | N/A  |
| February  | N/A  | N/A  |      |
| March     | N/A  | N/A  |      |
| April     | N/A  | N/A  |      |
| Мау       | 47   | N/A  |      |
| June      | N/A  | N/A  |      |
| July      | 13   | N/A  |      |
| August    | N/A  | N/A  |      |
| September | N/A  | N/A  |      |
| October   | N/A  | 104  |      |
| November  | N/A  | 104  |      |
| December  | N/A  | N/A  |      |