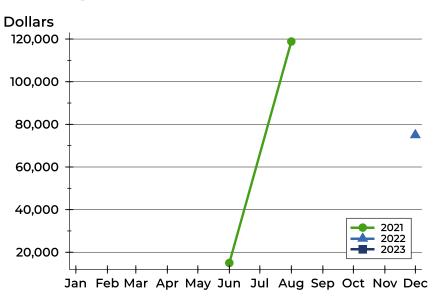

### **Average Price**

| Month     | 2021    | 2022   | 2023 |
|-----------|---------|--------|------|
| January   | N/A     | N/A    | N/A  |
| February  | N/A     | N/A    |      |
| March     | N/A     | N/A    |      |
| April     | N/A     | N/A    |      |
| May       | N/A     | N/A    |      |
| June      | 15,000  | N/A    |      |
| July      | N/A     | N/A    |      |
| August    | 118,863 | N/A    |      |
| September | N/A     | N/A    |      |
| October   | N/A     | N/A    |      |
| November  | N/A     | N/A    |      |
| December  | N/A     | 75,000 |      |

| Month     | 2021    | 2022   | 2023 |
|-----------|---------|--------|------|
| January   | N/A     | N/A    | N/A  |
| February  | N/A     | N/A    |      |
| March     | N/A     | N/A    |      |
| April     | N/A     | N/A    |      |
| Мау       | N/A     | N/A    |      |
| June      | 15,000  | N/A    |      |
| July      | N/A     | N/A    |      |
| August    | 118,863 | N/A    |      |
| September | N/A     | N/A    |      |
| October   | N/A     | N/A    |      |
| November  | N/A     | N/A    |      |
| December  | N/A     | 75,000 |      |