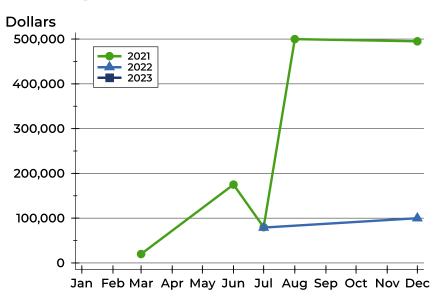

### **Average Price**

| Month     | 2021    | 2022   | 2023 |
|-----------|---------|--------|------|
| January   | N/A     | N/A    | N/A  |
| February  | N/A     | N/A    |      |
| March     | N/A     | N/A    |      |
| April     | N/A     | N/A    |      |
| May       | N/A     | N/A    |      |
| June      | 15,000  | N/A    |      |
| July      | N/A     | N/A    |      |
| August    | 118,863 | N/A    |      |
| September | N/A     | N/A    |      |
| October   | N/A     | N/A    |      |
| November  | N/A     | N/A    |      |
| December  | N/A     | 75,000 |      |

| Month     | 2021    | 2022   | 2023 |
|-----------|---------|--------|------|
| January   | N/A     | N/A    | N/A  |
| February  | N/A     | N/A    |      |
| March     | N/A     | N/A    |      |
| April     | N/A     | N/A    |      |
| Мау       | N/A     | N/A    |      |
| June      | 15,000  | N/A    |      |
| July      | N/A     | N/A    |      |
| August    | 118,863 | N/A    |      |
| September | N/A     | N/A    |      |
| October   | N/A     | N/A    |      |
| November  | N/A     | N/A    |      |
| December  | N/A     | 75,000 |      |