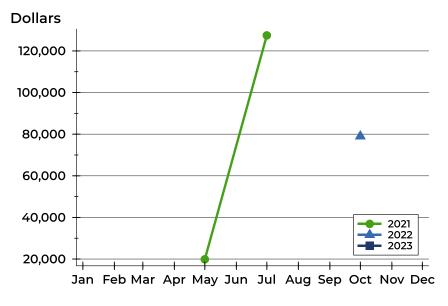

### **Average Price**

| Month     | 2021    | 2022   | 2023 |
|-----------|---------|--------|------|
| January   | N/A     | N/A    | N/A  |
| February  | N/A     | N/A    |      |
| March     | N/A     | N/A    |      |
| April     | N/A     | N/A    |      |
| May       | 19,900  | N/A    |      |
| June      | N/A     | N/A    |      |
| July      | 127,450 | N/A    |      |
| August    | N/A     | N/A    |      |
| September | N/A     | N/A    |      |
| October   | N/A     | 79,000 |      |
| November  | N/A     | 79,000 |      |
| December  | N/A     | N/A    |      |

| Month     | 2021    | 2022   | 2023 |
|-----------|---------|--------|------|
| January   | N/A     | N/A    | N/A  |
| February  | N/A     | N/A    |      |
| March     | N/A     | N/A    |      |
| April     | N/A     | N/A    |      |
| May       | 19,900  | N/A    |      |
| June      | N/A     | N/A    |      |
| July      | 127,450 | N/A    |      |
| August    | N/A     | N/A    |      |
| September | N/A     | N/A    |      |
| October   | N/A     | 79,000 |      |
| November  | N/A     | 79,000 |      |
| December  | N/A     | N/A    |      |