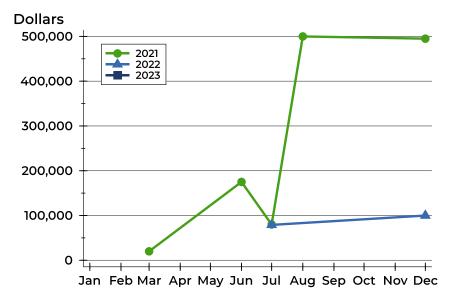

### **Average Price**

| Month     | 2021    | 2022   | 2023 |
|-----------|---------|--------|------|
| January   | N/A     | N/A    | N/A  |
| February  | N/A     | N/A    |      |
| March     | N/A     | N/A    |      |
| April     | N/A     | N/A    |      |
| May       | N/A     | N/A    |      |
| June      | 15,000  | N/A    |      |
| July      | N/A     | N/A    |      |
| August    | 118,863 | N/A    |      |
| September | N/A     | N/A    |      |
| October   | N/A     | N/A    |      |
| November  | N/A     | N/A    |      |
| December  | N/A     | 75,000 |      |

| Month     | 2021    | 2022   | 2023 |
|-----------|---------|--------|------|
| January   | N/A     | N/A    | N/A  |
| February  | N/A     | N/A    |      |
| March     | N/A     | N/A    |      |
| April     | N/A     | N/A    |      |
| Мау       | N/A     | N/A    |      |
| June      | 15,000  | N/A    |      |
| July      | N/A     | N/A    |      |
| August    | 118,863 | N/A    |      |
| September | N/A     | N/A    |      |
| October   | N/A     | N/A    |      |
| November  | N/A     | N/A    |      |
| December  | N/A     | 75,000 |      |