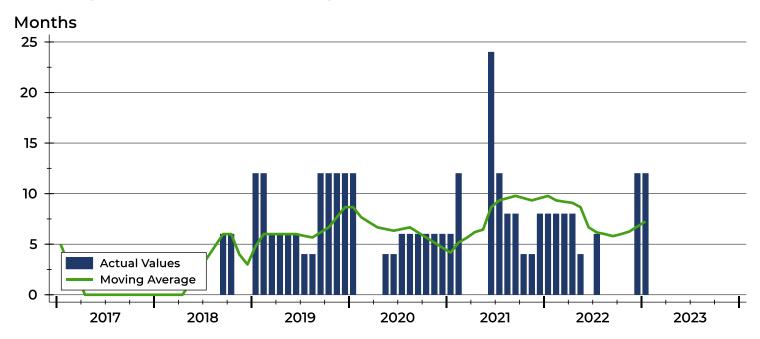

### **History of Month's Supply**

#### **Months' Supply by Month**

| Month     | 2021 | 2022 | 2023 |
|-----------|------|------|------|
| January   | 6.0  | 8.0  | 12.0 |
| February  | 12.0 | 8.0  |      |
| March     | 0.0  | 8.0  |      |
| April     | 0.0  | 8.0  |      |
| May       | 0.0  | 4.0  |      |
| June      | 24.0 | 0.0  |      |
| July      | 12.0 | 6.0  |      |
| August    | 8.0  | 0.0  |      |
| September | 8.0  | 0.0  |      |
| October   | 4.0  | 0.0  |      |
| November  | 4.0  | 0.0  |      |
| December  | 8.0  | 12.0 |      |