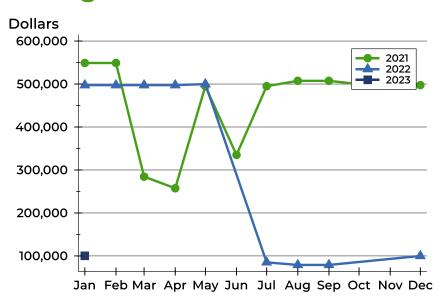

#### **Average Price**

| Month     | 2021    | 2022    | 2023   |
|-----------|---------|---------|--------|
| January   | 549,000 | 497,450 | 99,900 |
| February  | 549,000 | 497,450 |        |
| March     | 284,450 | 497,450 |        |
| April     | 257,450 | 497,450 |        |
| May       | 495,000 | 499,900 |        |
| June      | 335,000 | N/A     |        |
| July      | 495,000 | 85,000  |        |
| August    | 507,450 | 79,000  |        |
| September | 507,450 | 79,000  |        |
| October   | 499,900 | N/A     |        |
| November  | 499,900 | N/A     |        |
| December  | 497,450 | 99,900  |        |

| Month     | 2021    | 2022    | 2023   |
|-----------|---------|---------|--------|
| January   | 549,000 | 497,450 | 99,900 |
| February  | 549,000 | 497,450 |        |
| March     | 284,450 | 497,450 |        |
| April     | 257,450 | 497,450 |        |
| May       | 495,000 | 499,900 |        |
| June      | 335,000 | N/A     |        |
| July      | 495,000 | 85,000  |        |
| August    | 507,450 | 79,000  |        |
| September | 507,450 | 79,000  |        |
| October   | 499,900 | N/A     |        |
| November  | 499,900 | N/A     |        |
| December  | 497,450 | 99,900  |        |