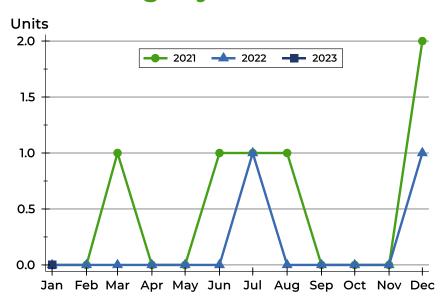

### **History of Closed Listings**

### **Closed Listings by Month**

| Month     | 2021 | 2022 | 2027 |
|-----------|------|------|------|
| Month     | 2021 | 2022 | 2023 |
| January   | 0    | 0    | 0    |
| February  | 0    | 0    |      |
| March     | 0    | 0    |      |
| April     | 0    | 0    |      |
| May       | 0    | 0    |      |
| June      | 1    | 0    |      |
| July      | 0    | 0    |      |
| August    | 2    | 0    |      |
| September | 0    | 0    |      |
| October   | 0    | 0    |      |
| November  | 0    | 0    |      |
| December  | 0    | 1    |      |