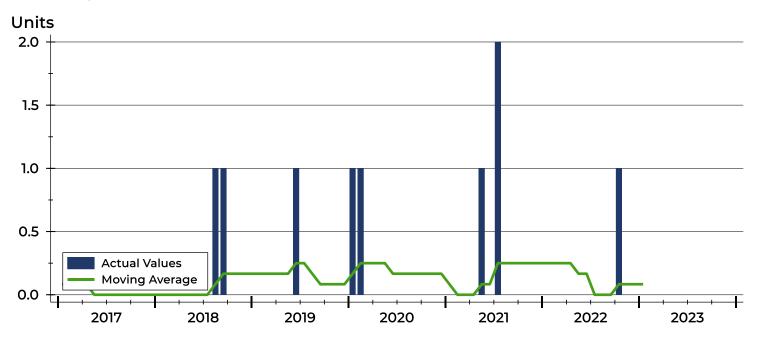

| N/A  | N/A             | N/A    | N/A        | N/A               | N/A          |
| ¥        | Percent of Original                   | N/A  | N/A             | N/A    | N/A        | N/A               | N/A          |
| <u>_</u> | Sale Price                            | N/A  | N/A             | N/A    | N/A        | N/A               | N/A          |
| Median   | Days on Market                        | N/A  | N/A             | N/A    | N/A        | N/A               | N/A          |
| Σ        | Percent of Original                   | N/A  | N/A             | N/A    | N/A        | N/A               | N/A          |

A total of 0 contracts for sale were written in Washington County during the month of January, the same as in 2022.

### **History of Contracts Written**







# Washington County Contracts Written Analysis

### **Contracts Written by Month**



| Month     | 2021 | 2022 | 2023 |
|-----------|------|------|------|
| January   | N/A  | N/A  | N/A  |
| February  | N/A  | N/A  |      |
| March     | N/A  | N/A  |      |
| April     | N/A  | N/A  |      |
| May       | 1    | N/A  |      |
| June      | N/A  | N/A  |      |
| July      | 2    | N/A  |      |
| August    | N/A  | N/A  |      |
| September | N/A  | N/A  |      |
| October   | N/A  | 1    |      |
| November  | N/A  | N/A  |      |
| December  | N/A  | N/A  |      |

### **Contracts Written by Price Range**

| Price Range         | Contracts<br>Number | s Written<br>Percent | List F<br>Average | Price<br>Median | Days on<br>Avg. | Market<br>Med. | Price as 9<br>Avg. | % of Orig.<b