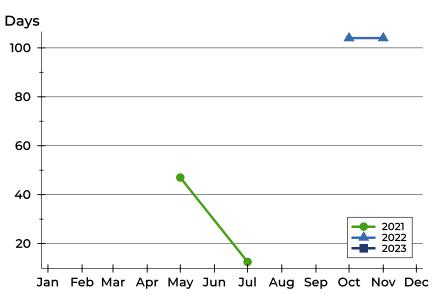

#### **Average DOM**

| Month     | 2021 | 2022 | 2023 |
|-----------|------|------|------|
| January   | N/A  | N/A  | N/A  |
| February  | N/A  | N/A  |      |
| March     | N/A  | N/A  |      |
| April     | N/A  | N/A  |      |
| Мау       | 47   | N/A  |      |
| June      | N/A  | N/A  |      |
| July      | 13   | N/A  |      |
| August    | N/A  | N/A  |      |
| September | N/A  | N/A  |      |
| October   | N/A  | 104  |      |
| November  | N/A  | N/A  |      |
| December  | N/A  | N/A  |      |

#### **Median DOM**

| Month     | 2021 | 2022 | 2023 |
|-----------|------|------|------|
| January   | N/A  | N/A  | N/A  |
| February  | N/A  | N/A  |      |
| March     | N/A  | N/A  |      |
| April     | N/A  | N/A  |      |
| May       | 47   | N/A  |      |
| June      | N/A  | N/A  |      |
| July      | 13   | N/A  |      |
| August    | N/A  | N/A  |      |
| September | N/A  | N/A  |      |
| October   | N/A  | 104  |      |
| November  | N/A  | N/A  |      |
| December  | N/A  | N/A  |      |