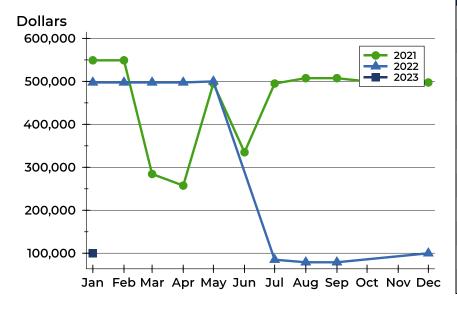

#### **Average Price**

| Month     | 2021    | 2022    | 2023   |
|-----------|---------|---------|--------|
| January   | 549,000 | 497,450 | 99,900 |
| February  | 549,000 | 497,450 |        |
| March     | 284,450 | 497,450 |        |
| April     | 257,450 | 497,450 |        |
| May       | 495,000 | 499,900 |        |
| June      | 335,000 | N/A     |        |
| July      | 495,000 | 85,000  |        |
| August    | 507,450 | 79,000  |        |
| September | 507,450 | 79,000  |        |
| October   | 499,900 | N/A     |        |
| November  | 499,900 | N/A     |        |
| December  | 497,450 | 99,900  |        |

| Month     | 2021    | 2022    | 2023   |
|-----------|---------|---------|--------|
| January   | 549,000 | 497,450 | 99,900 |
| February  | 549,000 | 497,450 |        |
| March     | 284,450 | 497,450 |        |
| April     | 257,450 | 497,450 |        |
| May       | 495,000 | 499,900 |        |
| June      | 335,000 | N/A     |        |
| July      | 495,000 | 85,000  |        |
| August    | 507,450 | 79,000  |        |
| September | 507,450 | 79,000  |        |
| October   | 499,900 | N/A     |        |
| November  | 499,900 | N/A     |        |
| December  | 497,450 | 99,900  |        |