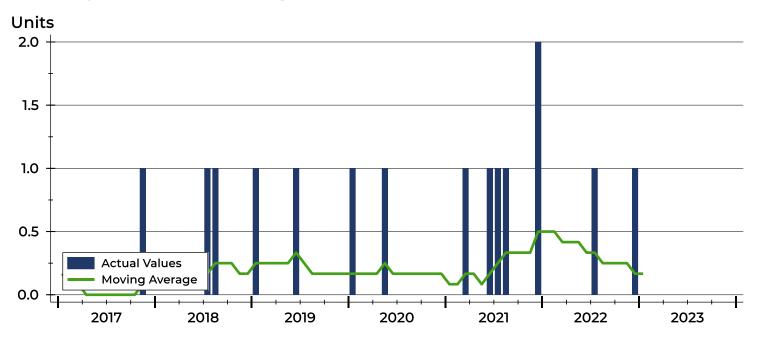

### **History of Closed Listings**

### **Closed Listings by Month**

| Month     | 2021 | 2022 | 2027 |
|-----------|------|------|------|
| Month     | 2021 | 2022 | 2023 |
| January   | 0    | 0    | 0    |
| February  | 0    | 0    |      |
| March     | 0    | 0    |      |
| April     | 0    | 0    |      |
| May       | 0    | 0    |      |
| June      | 1    | 0    |      |
| July      | 0    | 0    |      |
| August    | 2    | 0    |      |
| September | 0    | 0    |      |
| October   | 0    | 0    |      |
| November  | 0    | 0    |      |
| December  | 0    | 1    |      |