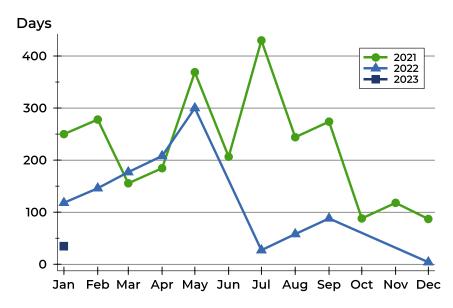

#### **Average DOM**

| Month     | 2021 | 2022 | 2023 |
|-----------|------|------|------|
| January   | 250  | 118  | 35   |
| February  | 278  | 146  |      |
| March     | 156  | 177  |      |
| April     | 185  | 208  |      |
| May       | 369  | 300  |      |
| June      | 207  | N/A  |      |
| July      | 430  | 27   |      |
| August    | 244  | 58   |      |
| September | 274  | 88   |      |
| October   | 88   | N/A  |      |
| November  | 118  | N/A  |      |
| December  | 87   | 4    |      |

### **Median DOM**

| Month     | 2021 | 2022 | 2023 |
|-----------|------|------|------|
| January   | 250  | 118  | 35   |
| February  | 278  | 146  |      |
| March     | 156  | 177  |      |
| April     | 185  | 208  |      |
| May       | 369  | 300  |      |
| June      | 207  | N/A  |      |
| July      | 430  | 27   |      |
| August    | 244  | 58   |      |
| September | 274  | 88   |      |
| October   | 88   | N/A  |      |
| November  | 118  | N/A  |      |
| December  | 87   | 4    |      |