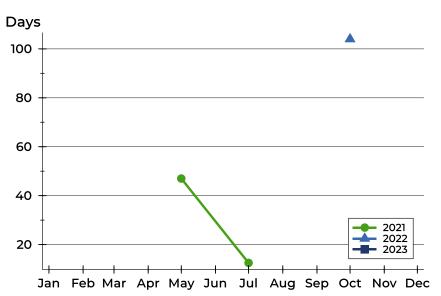

#### **Average DOM**

| Month     | 2021 | 2022 | 2023 |
|-----------|------|------|------|
| January   | N/A  | N/A  | N/A  |
| February  | N/A  | N/A  |      |
| March     | N/A  | N/A  |      |
| April     | N/A  | N/A  |      |
| May       | 47   | N/A  |      |
| June      | N/A  | N/A  |      |
| July      | 13   | N/A  |      |
| August    | N/A  | N/A  |      |
| September | N/A  | N/A  |      |
| October   | N/A  | 104  |      |
| November  | N/A  | 104  |      |
| December  | N/A  | N/A  |      |