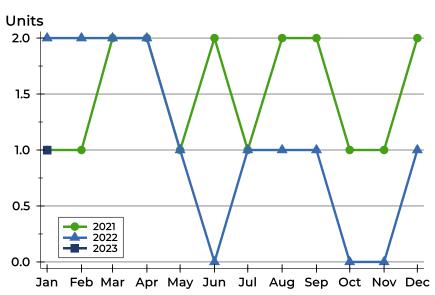

### **Active Listings by Month**

| Month     | 2021 | 2022 | 2023 |
|-----------|------|------|------|
| January   | 1    | 2    | 1    |
| February  | 1    | 2    |      |
| March     | 2    | 2    |      |
| April     | 2    | 2    |      |
| May       | 1    | 1    |      |
| June      | 2    | 0    |      |
| July      | 1    | 1    |      |
| August    | 2    | 1    |      |
| September | 2    | 1    |      |
| October   | 1    | 0    |      |
| November  | 1    | 0    |      |
| December  | 2    | 1    |      |