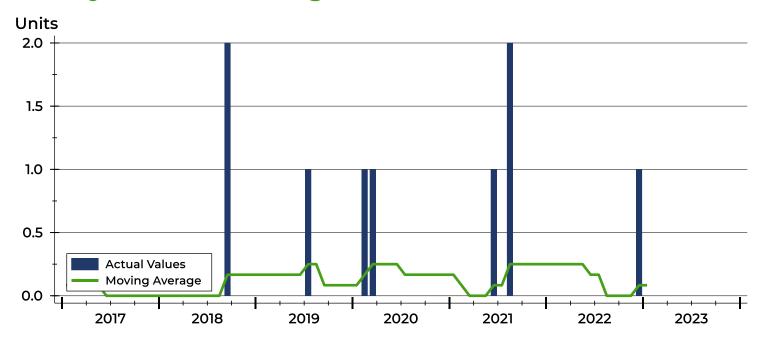

### **Closed Listings by Month**

| Month     | 2021 | 2022 | 2027 |
|-----------|------|------|------|
| Month     | 2021 | 2022 | 2023 |
| January   | 0    | 0    | 0    |
| February  | 0    | 0    |      |
| March     | 0    | 0    |      |
| April     | 0    | 0    |      |
| May       | 0    | 0    |      |
| June      | 1    | 0    |      |
| July      | 0    | 0    |      |
| August    | 2    | 0    |      |
| September | 0    | 0    |      |
| October   | 0    | 0    |      |
| November  | 0    | 0    |      |
| December  | 0    | 1    |      |