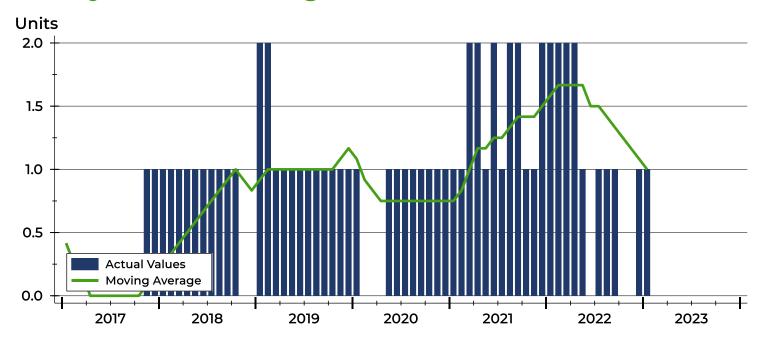

### **Active Listings by Month**

| Month     | 2021 | 2022 | 2023 |
|-----------|------|------|------|
| January   | 1    | 2    | 1    |
| February  | 1    | 2    |      |
| March     | 2    | 2    |      |
| April     | 2    | 2    |      |
| May       | 1    | 1    |      |
| June      | 2    | 0    |      |
| July      | 1    | 1    |      |
| August    | 2    | 1    |      |
| September | 2    | 1    |      |
| October   | 1    | 0    |      |
| November  | 1    | 0    |      |
| December  | 2    | 1    |      |