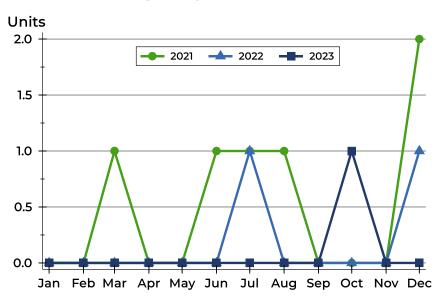

### **History of Closed Listings**

### **Closed Listings by Month**

| Month     | 2021 | 2022 | 2023 |
|-----------|------|------|------|
| January   | 0    | 0    | 0    |
| February  | 0    | 0    | 0    |
| March     | 0    | 0    | 0    |
| April     | 0    | 0    | 1    |
| May       | Ο    | 0    | 0    |
| June      | 1    | 0    | 0    |
| July      | Ο    | 0    | 0    |
| August    | 2    | 0    | 0    |
| September | Ο    | 0    | 0    |
| October   | 0    | 0    | 0    |
| November  | Ο    | Ο    | 1    |
| December  | 0    | 1    | 0    |