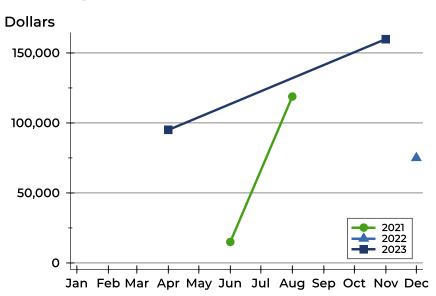

### **Average Price**

| Month     | 2021    | 2022   | 2023    |
|-----------|---------|--------|---------|
| January   | N/A     | N/A    | N/A     |
| February  | N/A     | N/A    | N/A     |
| March     | N/A     | N/A    | N/A     |
| April     | N/A     | N/A    | 95,000  |
| May       | N/A     | N/A    | N/A     |
| June      | 15,000  | N/A    | N/A     |
| July      | N/A     | N/A    | N/A     |
| August    | 118,863 | N/A    | N/A     |
| September | N/A     | N/A    | N/A     |
| October   | N/A     | N/A    | N/A     |
| November  | N/A     | N/A    | 159,900 |
| December  | N/A     | 75,000 | N/A     |

| Month     | 2021    | 2022   | 2023    |
|-----------|---------|--------|---------|
| January   | N/A     | N/A    | N/A     |
| February  | N/A     | N/A    | N/A     |
| March     | N/A     | N/A    | N/A     |
| April     | N/A     | N/A    | 95,000  |
| May       | N/A     | N/A    | N/A     |
| June      | 15,000  | N/A    | N/A     |
| July      | N/A     | N/A    | N/A     |
| August    | 118,863 | N/A    | N/A     |
| September | N/A     | N/A    | N/A     |
| October   | N/A     | N/A    | N/A     |
| November  | N/A     | N/A    | 159,900 |
| December  | N/A     | 75,000 | N/A     |