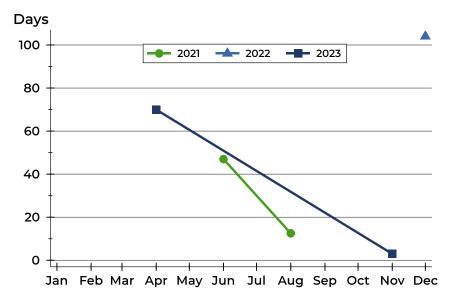

### **Average DOM**

| Month     | 2021 | 2022 | 2023 |
|-----------|------|------|------|
| January   | 250  | 118  | 35   |
| February  | 278  | 146  | 63   |
| March     | 156  | 177  | N/A  |
| April     | 185  | 208  | N/A  |
| May       | 369  | 300  | N/A  |
| June      | 207  | N/A  | N/A  |
| July      | 430  | 27   | N/A  |
| August    | 244  | 58   | N/A  |
| September | 274  | 88   | N/A  |
| October   | 88   | N/A  | N/A  |
| November  | 118  | N/A  | N/A  |
| December  | 87   | 4    | N/A  |

#### **Median DOM**

| Month     | 2021 | 2022 | 2023 |
|-----------|------|------|------|
| January   | 250  | 118  | 35   |
| February  | 278  | 146  | 63   |
| March     | 156  | 177  | N/A  |
| April     | 185  | 208  | N/A  |
| May       | 369  | 300  | N/A  |
| June      | 207  | N/A  | N/A  |
| July      | 430  | 27   | N/A  |
| August    | 244  | 58   | N/A  |
| September | 274  | 88   | N/A  |
| October   | 88   | N/A  | N/A  |
| November  | 118  | N/A  | N/A  |
| December  | 87   | 4    | N/A  |