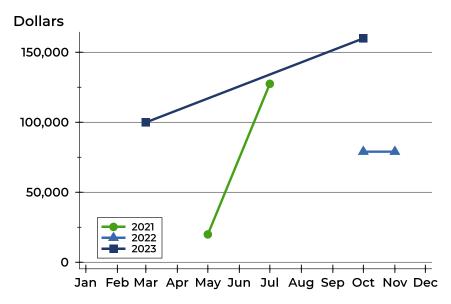

### **Average Price**

| Month     | 2021    | 2022   | 2023    |
|-----------|---------|--------|---------|
| January   | N/A     | N/A    | N/A     |
| February  | N/A     | N/A    | N/A     |
| March     | N/A     | N/A    | N/A     |
| April     | N/A     | N/A    | 95,000  |
| May       | N/A     | N/A    | N/A     |
| June      | 15,000  | N/A    | N/A     |
| July      | N/A     | N/A    | N/A     |
| August    | 118,863 | N/A    | N/A     |
| September | N/A     | N/A    | N/A     |
| October   | N/A     | N/A    | N/A     |
| November  | N/A     | N/A    | 159,900 |
| December  | N/A     | 75,000 | N/A     |

| Month     | 2021    | 2022   | 2023    |
|-----------|---------|--------|---------|
| January   | N/A     | N/A    | N/A     |
| February  | N/A     | N/A    | N/A     |
| March     | N/A     | N/A    | N/A     |
| April     | N/A     | N/A    | 95,000  |
| May       | N/A     | N/A    | N/A     |
| June      | 15,000  | N/A    | N/A     |
| July      | N/A     | N/A    | N/A     |
| August    | 118,863 | N/A    | N/A     |
| September | N/A     | N/A    | N/A     |
| October   | N/A     | N/A    | N/A     |
| November  | N/A     | N/A    | 159,900 |
| December  | N/A     | 75,000 | N/A     |