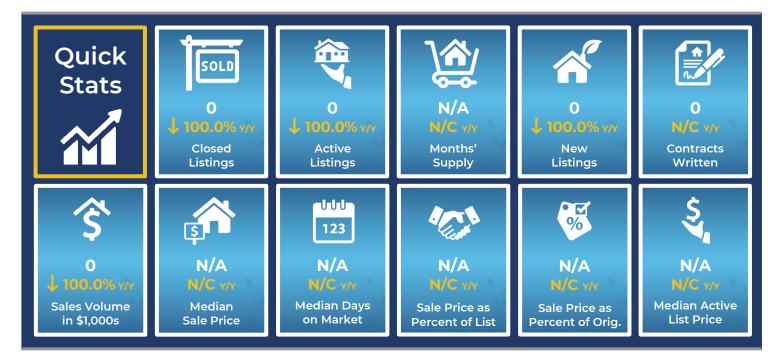

# Washington County Summary Statistics

|         | ecember MLS Statistics<br>ree-year History             | 2023                  | Current Mont<br>2022    | th<br>2021              | 2023                    | Year-to-Date<br>2022 | 2021                |
|---------|--------------------------------------------------------|-----------------------|-------------------------|-------------------------|-------------------------|----------------------|---------------------|
| _       | ome Sales<br>ange from prior year                      | <b>0</b><br>-100.0%   | <b>1</b><br>N/A         | <b>0</b><br>N/A         | <b>2</b><br>100.0%      | <b>1</b><br>-66.7%   | <b>3</b><br>50.0%   |
|         | etive Listings<br>lange from prior year                | <b>0</b><br>-100.0%   | <b>1</b><br>-50.0%      | <b>2</b><br>100.0%      | N/A                     | N/A                  | N/A                 |
|         | onths' Supply<br>lange from prior year                 | <b>N/A</b><br>-100.0% | <b>12.0</b> 50.0%       | <b>8.0</b><br>33.3%     | N/A                     | N/A                  | N/A                 |
|         | ew Listings<br>lange from prior year                   | <b>0</b><br>-100.0%   | <b>1</b><br>-50.0%      | <b>2</b><br>N/A         | <b>1</b><br>-50.0%      | <b>2</b><br>-66.7%   | <b>6</b> 200.0%     |
|         | entracts Written<br>lange from prior year              | O<br>N/A              | <b>0</b><br>N/A         | <b>0</b><br>N/A         | <b>2</b><br>100.0%      | <b>1</b><br>-66.7%   | <b>3</b><br>50.0%   |
|         | ending Contracts<br>lange from prior year              | O<br>N/A              | <b>0</b><br>N/A         | <b>0</b><br>N/A         | N/A                     | N/A                  | N/A                 |
|         | les Volume (1,000s)<br>ange from prior year            | <b>0</b><br>-100.0%   | <b>75</b><br>N/A        | <b>0</b><br>N/A         | <b>255</b> 240.0%       | <b>75</b><br>-70.4%  | <b>253</b> 155.6%   |
|         | Sale Price<br>Change from prior year                   | N/A<br>N/A            | <b>75,000</b><br>N/A    | <b>N/A</b><br>N/A       | <b>127,450</b><br>69.9% | <b>75,000</b> -11.0% | <b>84,242</b> 70.2% |
|         | <b>List Price of Actives</b><br>Change from prior year | <b>N/A</b><br>N/A     | <b>99,900</b><br>-79.9% | <b>497,450</b><br>-9.4% | N/A                     | N/A                  | N/A                 |
| Average | Days on Market<br>Change from prior year               | <b>N/A</b><br>N/A     | <b>104</b><br>N/A       | <b>N/A</b><br>N/A       | <b>37</b><br>-64.4%     | <b>104</b> 333.3%    | <b>24</b><br>-90.8% |
| Á       | Percent of List Change from prior year                 | <b>N/A</b><br>N/A     | <b>94.9%</b><br>N/A     | <b>N/A</b><br>N/A       | <b>97.5%</b> 2.7%       | <b>94.9%</b><br>7.2% | <b>88.5%</b> -1.8%  |
|         | Percent of Original Change from prior year             | <b>N/A</b><br>N/A     | <b>88.2%</b><br>N/A     | <b>N/A</b><br>N/A       | <b>97.5%</b> 10.5%      | <b>88.2%</b> -0.3%   | <b>88.5%</b> 14.0%  |
|         | Sale Price<br>Change from prior year                   | N/A<br>N/A            | <b>75,000</b><br>N/A    | <b>N/A</b><br>N/A       | <b>127,450</b><br>69.9% | <b>75,000</b> -6.3%  | <b>80,000</b> 61.6% |
|         | List Price of Actives Change from prior year           | <b>N/A</b><br>N/A     | <b>99,900</b><br>-79.9% | <b>497,450</b><br>-9.4% | N/A                     | N/A                  | N/A                 |
| Median  | Days on Market Change from prior year                  | <b>N/A</b><br>N/A     | <b>104</b><br>N/A       | <b>N/A</b><br>N/A       | <b>37</b><br>-64.4%     | <b>104</b><br>447.4% | <b>19</b><br>-92.7% |
| Σ       | Percent of List Change from prior year                 | <b>N/A</b><br>N/A     | <b>94.9%</b><br>N/A     | <b>N/A</b><br>N/A       | <b>97.5%</b> 2.7%       | <b>94.9%</b> 5.3%    | <b>90.1%</b> 0.0%   |
|         | Percent of Original Change from prior year             | <b>N/A</b><br>N/A     | <b>88.2%</b><br>N/A     | <b>N/A</b><br>N/A       | <b>97.5%</b> 10.5%      | <b>88.2%</b> -2.1%   | <b>90.1%</b> 16.1%  |