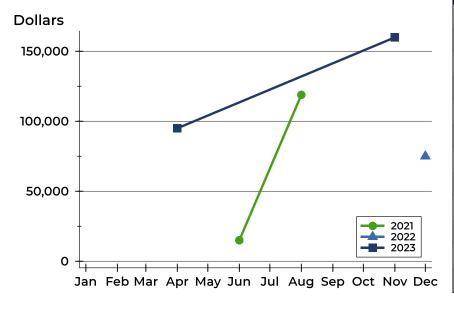

### **Average Price**

| Month     | 2021    | 2022   | 2023    |
|-----------|---------|--------|---------|
| January   | N/A     | N/A    | N/A     |
| February  | N/A     | N/A    | N/A     |
| March     | N/A     | N/A    | N/A     |
| April     | N/A     | N/A    | 95,000  |
| May       | N/A     | N/A    | N/A     |
| June      | 15,000  | N/A    | N/A     |
| July      | N/A     | N/A    | N/A     |
| August    | 118,863 | N/A    | N/A     |
| September | N/A     | N/A    | N/A     |
| October   | N/A     | N/A    | N/A     |
| November  | N/A     | N/A    | 159,900 |
| December  | N/A     | 75,000 | N/A     |

| Month     | 2021    | 2022   | 2023    |
|-----------|---------|--------|---------|
| January   | N/A     | N/A    | N/A     |
| February  | N/A     | N/A    | N/A     |
| March     | N/A     | N/A    | N/A     |
| April     | N/A     | N/A    | 95,000  |
| May       | N/A     | N/A    | N/A     |
| June      | 15,000  | N/A    | N/A     |
| July      | N/A     | N/A    | N/A     |
| August    | 118,863 | N/A    | N/A     |
| September | N/A     | N/A    | N/A     |
| October   | N/A     | N/A    | N/A     |
| November  | N/A     | N/A    | 159,900 |
| December  | N/A     | 75,000 | N/A     |