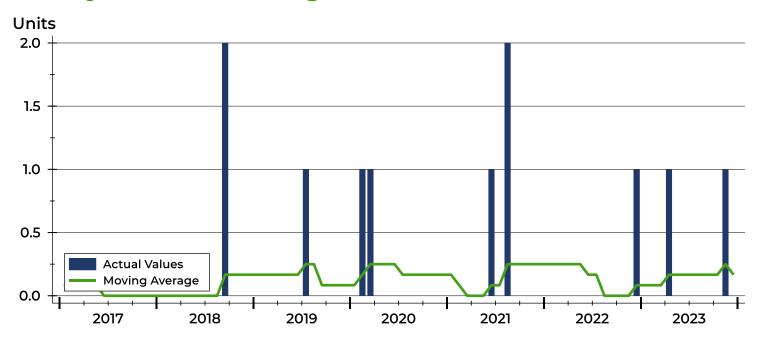

9.9%        |
| ian                                    | Days on Market      | N/A  | 104              | N/A     | 37         | 104                | -64.4%       |
| Median                                 | Percent of List     | N/A  | 94.9%            | N/A     | 97.5%      | 94.9%              | 2.7%         |
|                                        | Percent of Original | N/A  | 88.2%            | N/A     | 97.5%      | 88.2%              | 10.5%        |

A total of 0 homes sold in Washington County in December, down from 1 unit in December 2022. Total sales volume fell to \$0.0 million compared to \$0.1 million in the previous year.

The median sales price in December 2022 was \$75,000. Median days on market for the same time period was 104 days.

### **History of Closed Listings**







# **Washington County Closed Listings Analysis**

### **Closed Listings by Month**



| Month     | 2021 | 2022 | 2023 |
|-----------|------|------|------|
| January   | 0    | 0    | 0    |
| February  | 0    | 0    | 0    |
| March     | 0    | 0    | 0    |
| April     | 0    | 0    | 1    |
| May       | Ο    | 0    | 0    |
| June      | 1    | 0    | 0    |
| July      | Ο    | 0    | 0    |
| August    | 2    | 0    | 0    |
| September | Ο    | 0    | 0    |
| October   | 0    | 0    | 0    |
| November  | Ο    | Ο    | 1    |
| December  | 0    | 1    | 0    |

### **Closed Listings by Price Range**

| Price Range         |   | les<br>Percent | Months'<br>Supply | Sale I<br>Average | Price<br>Median | Days or<br>Avg. | n Market<br>Med. | Price as<br>Avg. | % of List<br>Med.