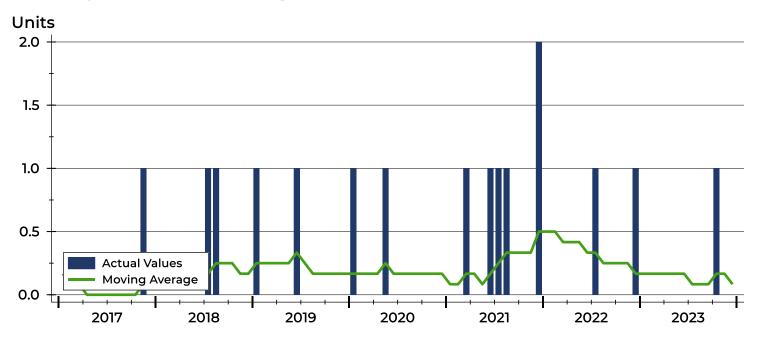

### **Closed Listings by Month**

| Month     | 2021 | 2022 | 2023 |
|-----------|------|------|------|
| January   | 0    | 0    | 0    |
| February  | 0    | 0    | 0    |
| March     | 0    | 0    | 0    |
| April     | 0    | 0    | 1    |
| May       | Ο    | 0    | 0    |
| June      | 1    | 0    | 0    |
| July      | Ο    | 0    | 0    |
| August    | 2    | 0    | 0    |
| September | Ο    | 0    | 0    |
| October   | 0    | 0    | 0    |
| November  | Ο    | Ο    | 1    |
| December  | 0    | 1    | 0    |

### **History of Closed Listings**