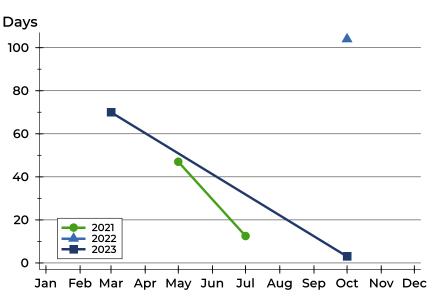

#### **Average DOM**

| Month     | 2021 | 2022 | 2023 |
|-----------|------|------|------|
| January   | N/A  | N/A  | N/A  |
| February  | N/A  | N/A  | N/A  |
| March     | N/A  | N/A  | N/A  |
| April     | N/A  | N/A  | 70   |
| May       | N/A  | N/A  | N/A  |
| June      | 47   | N/A  | N/A  |
| July      | N/A  | N/A  | N/A  |
| August    | 13   | N/A  | N/A  |
| September | N/A  | N/A  | N/A  |
| October   | N/A  | N/A  | N/A  |
| November  | N/A  | N/A  | 3    |
| December  | N/A  | 104  | N/A  |

#### **Median DOM**

| Month     | 2021 | 2022 | 2023 |
|-----------|------|------|------|
| January   | N/A  | N/A  | N/A  |
| February  | N/A  | N/A  | N/A  |
| March     | N/A  | N/A  | N/A  |
| April     | N/A  | N/A  | 70   |
| May       | N/A  | N/A  | N/A  |
| June      | 47   | N/A  | N/A  |
| July      | N/A  | N/A  | N/A  |
| August    | 13   | N/A  | N/A  |
| September | N/A  | N/A  | N/A  |
| October   | N/A  | N/A  | N/A  |
| November  | N/A  | N/A  | 3    |
| December  | N/A  | 104  | N/A  |