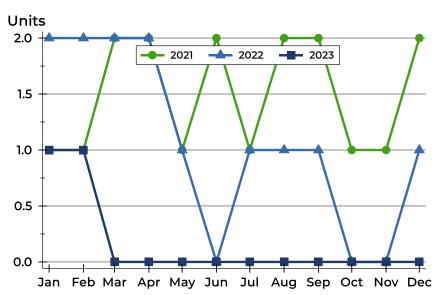

### **History of Closed Listings**

### **Closed Listings by Month**

| Month     | 2021 | 2022 | 2023 |
|-----------|------|------|------|
| January   | 0    | 0    | 0    |
| February  | 0    | 0    | 0    |
| March     | 0    | 0    | 0    |
| April     | 0    | 0    | 1    |
| May       | Ο    | 0    | 0    |
| June      | 1    | 0    | 0    |
| July      | Ο    | 0    | 0    |
| August    | 2    | 0    | 0    |
| September | Ο    | 0    | 0    |
| October   | 0    | 0    | 0    |
| November  | Ο    | Ο    | 1    |
| December  | 0    | 1    | 0    |