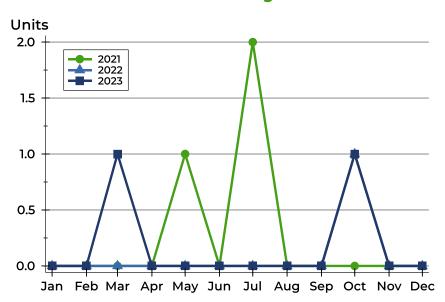

### **Closed Listings by Month**

| Month     | 2021 | 2022 | 2023 |
|-----------|------|------|------|
| January   | 0    | 0    | 0    |
| February  | 0    | 0    | 0    |
| March     | 0    | 0    | 0    |
| April     | 0    | 0    | 1    |
| May       | Ο    | 0    | 0    |
| June      | 1    | 0    | 0    |
| July      | Ο    | 0    | 0    |
| August    | 2    | 0    | 0    |
| September | Ο    | 0    | 0    |
| October   | 0    | 0    | 0    |
| November  | Ο    | Ο    | 1    |
| December  | 0    | 1    | 0    |