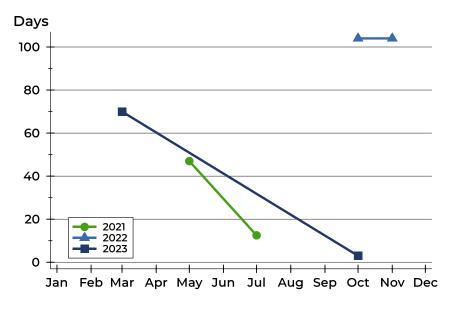

#### **Average DOM**

| Month     | 2021 | 2022 | 2023 |
|-----------|------|------|------|
| January   | N/A  | N/A  | N/A  |
| February  | N/A  | N/A  | N/A  |
| March     | N/A  | N/A  | N/A  |
| April     | N/A  | N/A  | 70   |
| May       | N/A  | N/A  | N/A  |
| June      | 47   | N/A  | N/A  |
| July      | N/A  | N/A  | N/A  |
| August    | 13   | N/A  | N/A  |
| September | N/A  | N/A  | N/A  |
| October   | N/A  | N/A  | N/A  |
| November  | N/A  | N/A  | 3    |
| December  | N/A  | 104  | N/A  |

#### **Median DOM**

| Month     | 2021 | 2022 | 2023 |
|-----------|------|------|------|
| January   | N/A  | N/A  | N/A  |
| February  | N/A  | N/A  | N/A  |
| March     | N/A  | N/A  | N/A  |
| April     | N/A  | N/A  | 70   |
| May       | N/A  | N/A  | N/A  |
| June      | 47   | N/A  | N/A  |
| July      | N/A  | N/A  | N/A  |
| August    | 13   | N/A  | N/A  |
| September | N/A  | N/A  | N/A  |
| October   | N/A  | N/A  | N/A  |
| November  | N/A  | N/A  | 3    |
| December  | N/A  | 104  | N/A  |