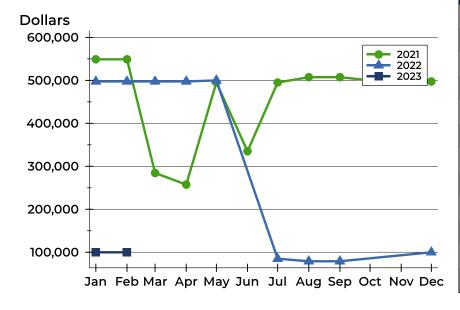

### **Average Price**

| Month     | 2021    | 2022    | 2023   |
|-----------|---------|---------|--------|
| January   | 549,000 | 497,450 | 99,900 |
| February  | 549,000 | 497,450 | 99,900 |
| March     | 284,450 | 497,450 | N/A    |
| April     | 257,450 | 497,450 | N/A    |
| May       | 495,000 | 499,900 | N/A    |
| June      | 335,000 | N/A     | N/A    |
| July      | 495,000 | 85,000  | N/A    |
| August    | 507,450 | 79,000  | N/A    |
| September | 507,450 | 79,000  | N/A    |
| October   | 499,900 | N/A     | N/A    |
| November  | 499,900 | N/A     | N/A    |
| December  | 497,450 | 99,900  | N/A    |

| Month     | 2021    | 2022    | 2023   |
|-----------|---------|---------|--------|
| January   | 549,000 | 497,450 | 99,900 |
| February  | 549,000 | 497,450 | 99,900 |
| March     | 284,450 | 497,450 | N/A    |
| April     | 257,450 | 497,450 | N/A    |
| May       | 495,000 | 499,900 | N/A    |
| June      | 335,000 | N/A     | N/A    |
| July      | 495,000 | 85,000  | N/A    |
| August    | 507,450 | 79,000  | N/A    |
| September | 507,450 | 79,000  | N/A    |
| October   | 499,900 | N/A     | N/A    |
| November  | 499,900 | N/A     | N/A    |
| December  | 497,450 | 99,900  | N/A    |