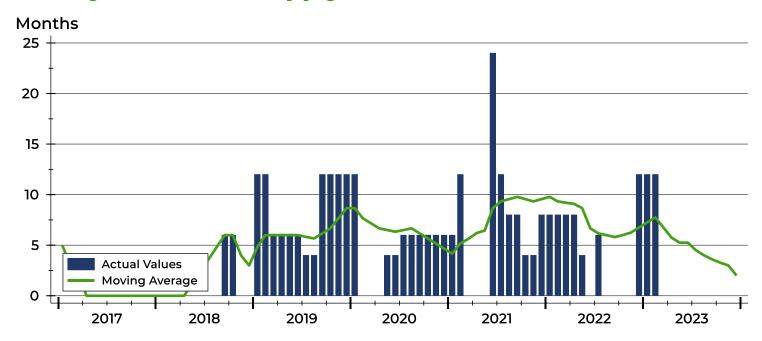

#### **Months' Supply by Month**

| Month     | 2021 | 2022 | 2023 |
|-----------|------|------|------|
| January   | 6.0  | 8.0  | 12.0 |
| February  | 12.0 | 8.0  | 12.0 |
| March     | 0.0  | 8.0  | 0.0  |
| April     | 0.0  | 8.0  | 0.0  |
| May       | 0.0  | 4.0  | 0.0  |
| June      | 24.0 | 0.0  | 0.0  |
| July      | 12.0 | 6.0  | 0.0  |
| August    | 8.0  | 0.0  | 0.0  |
| September | 8.0  | 0.0  | 0.0  |
| October   | 4.0  | 0.0  | 0.0  |
| November  | 4.0  | 0.0  | 0.0  |
| December  | 8.0  | 12.0 | 0.0  |

### **History of Month's Supply**