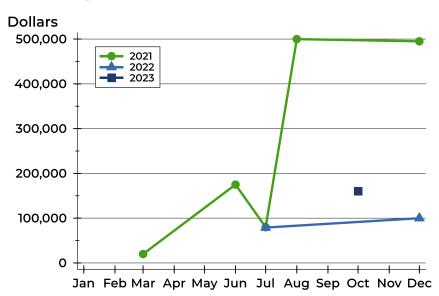

### **Average Price**

| Month     | 2021    | 2022    | 2023   |
|-----------|---------|---------|--------|
| January   | 549,000 | 497,450 | 99,900 |
| February  | 549,000 | 497,450 | 99,900 |
| March     | 284,450 | 497,450 | N/A    |
| April     | 257,450 | 497,450 | N/A    |
| May       | 495,000 | 499,900 | N/A    |
| June      | 335,000 | N/A     | N/A    |
| July      | 495,000 | 85,000  | N/A    |
| August    | 507,450 | 79,000  | N/A    |
| September | 507,450 | 79,000  | N/A    |
| October   | 499,900 | N/A     | N/A    |
| November  | 499,900 | N/A     | N/A    |
| December  | 497,450 | 99,900  | N/A    |

| Month     | 2021    | 2022    | 2023   |
|-----------|---------|---------|--------|
| January   | 549,000 | 497,450 | 99,900 |
| February  | 549,000 | 497,450 | 99,900 |
| March     | 284,450 | 497,450 | N/A    |
| April     | 257,450 | 497,450 | N/A    |
| May       | 495,000 | 499,900 | N/A    |
| June      | 335,000 | N/A     | N/A    |
| July      | 495,000 | 85,000  | N/A    |
| August    | 507,450 | 79,000  | N/A    |
| September | 507,450 | 79,000  | N/A    |
| October   | 499,900 | N/A     | N/A    |
| November  | 499,900 | N/A     | N/A    |
| December  | 497,450 | 99,900  | N/A    |