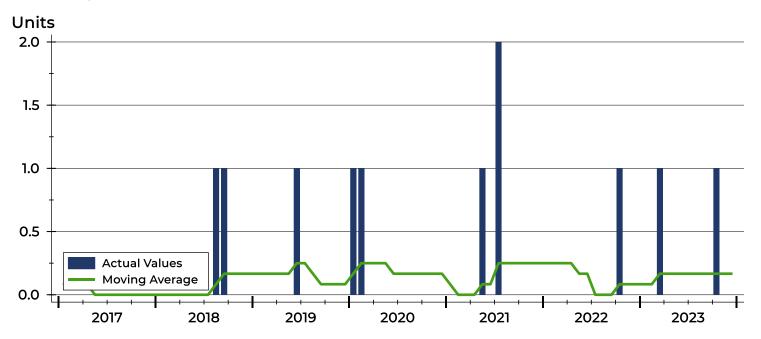

| N/A         | 37         | 104                | -64.4%       |
| ₹       | Percent of Original                   | N/A  | N/A              | N/A         | 97.5%      | 88.2%              | 10.5%        |
| _       | Sale Price                            | N/A  | N/A              | N/A         | 129,900    | 79,000             | 64.4%        |
| Median  | Days on Market                        | N/A  | N/A              | N/A         | 37         | 104                | -64.4%       |
| Σ       | Percent of Original                   | N/A  | N/A              | N/A         | 97.5%      | 88.2%              | 10.5%        |

A total of 0 contracts for sale were written in Washington County during the month of December, the same as in 2022.

### **History of Contracts Written**







# Washington County Contracts Written Analysis

#### **Contracts Written by Month**



| Month     | 2021 | 2022 | 2023 |
|-----------|------|------|------|
| January   | N/A  | N/A  | N/A  |
| February  | N/A  | N/A  | N/A  |
| March     | N/A  | N/A  | 1    |
| April     | N/A  | N/A  | N/A  |
| May       | 1    | N/A  | N/A  |
| June      | N/A  | N/A  | N/A  |
| July      | 2    | N/A  | N/A  |
| August    | N/A  | N/A  | N/A  |
| September | N/A  | N/A  | N/A  |
| October   | N/A  | 1    | 1    |
| November  | N/A  | N/A  | N/A  |
| December  | N/A  | N/A  | N/A  |

### **Contracts Written by Price Range**

| Price Range         | Contracts<br>Number | Written<br>Percent | List F<br>Average | Price<br>Median | Days on<br>Avg. | Market<br>Med. | Price as 9<br>Avg. | % of Orig.<br