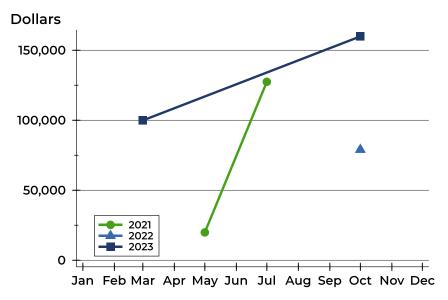

### **Average Price**

| Month     | 2021    | 2022   | 2023    |
|-----------|---------|--------|---------|
| January   | N/A     | N/A    | N/A     |
| February  | N/A     | N/A    | N/A     |
| March     | 19,900  | N/A    | N/A     |
| April     | N/A     | N/A    | N/A     |
| May       | N/A     | N/A    | N/A     |
| June      | 175,000 | N/A    | N/A     |
| July      | 79,900  | 79,000 | N/A     |
| August    | 499,900 | N/A    | N/A     |
| September | N/A     | N/A    | N/A     |
| October   | N/A     | N/A    | 159,900 |
| November  | N/A     | N/A    | N/A     |
| December  | 495,000 | 99,900 | N/A     |

| Month     | 2021    | 2022   | 2023    |
|-----------|---------|--------|---------|
| January   | N/A     | N/A    | N/A     |
| February  | N/A     | N/A    | N/A     |
| March     | 19,900  | N/A    | N/A     |
| April     | N/A     | N/A    | N/A     |
| May       | N/A     | N/A    | N/A     |
| June      | 175,000 | N/A    | N/A     |
| July      | 79,900  | 79,000 | N/A     |
| August    | 499,900 | N/A    | N/A     |
| September | N/A     | N/A    | N/A     |
| October   | N/A     | N/A    | 159,900 |
| November  | N/A     | N/A    | N/A     |
| December  | 495,000 | 99,900 | N/A     |