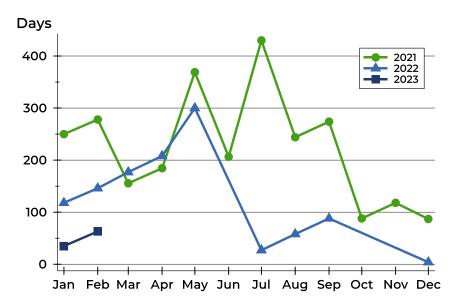

### **Average DOM**

| Month     | 2021 | 2022 | 2023 |
|-----------|------|------|------|
| January   | 250  | 118  | 35   |
| February  | 278  | 146  | 63   |
| March     | 156  | 177  | N/A  |
| April     | 185  | 208  | N/A  |
| May       | 369  | 300  | N/A  |
| June      | 207  | N/A  | N/A  |
| July      | 430  | 27   | N/A  |
| August    | 244  | 58   | N/A  |
| September | 274  | 88   | N/A  |
| October   | 88   | N/A  | N/A  |
| November  | 118  | N/A  | N/A  |
| December  | 87   | 4    | N/A  |

#### **Median DOM**

| Month     | 2021 | 2022 | 2023 |
|-----------|------|------|------|
| January   | 250  | 118  | 35   |
| February  | 278  | 146  | 63   |
| March     | 156  | 177  | N/A  |
| April     | 185  | 208  | N/A  |
| May       | 369  | 300  | N/A  |
| June      | 207  | N/A  | N/A  |
| July      | 430  | 27   | N/A  |
| August    | 244  | 58   | N/A  |
| September | 274  | 88   | N/A  |
| October   | 88   | N/A  | N/A  |
| November  | 118  | N/A  | N/A  |
| December  | 87   | 4    | N/A  |