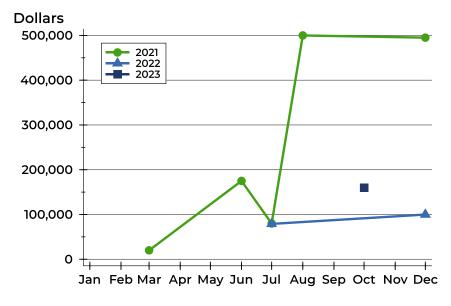

### **Average Price**

| Month     | 2021    | 2022    | 2023   |
|-----------|---------|---------|--------|
| January   | 549,000 | 497,450 | 99,900 |
| February  | 549,000 | 497,450 | 99,900 |
| March     | 284,450 | 497,450 | N/A    |
| April     | 257,450 | 497,450 | N/A    |
| May       | 495,000 | 499,900 | N/A    |
| June      | 335,000 | N/A     | N/A    |
| July      | 495,000 | 85,000  | N/A    |
| August    | 507,450 | 79,000  | N/A    |
| September | 507,450 | 79,000  | N/A    |
| October   | 499,900 | N/A     | N/A    |
| November  | 499,900 | N/A     | N/A    |
| December  | 497,450 | 99,900  | N/A    |

| Month     | 2021    | 2022    | 2023   |
|-----------|---------|---------|--------|
| January   | 549,000 | 497,450 | 99,900 |
| February  | 549,000 | 497,450 | 99,900 |
| March     | 284,450 | 497,450 | N/A    |
| April     | 257,450 | 497,450 | N/A    |
| May       | 495,000 | 499,900 | N/A    |
| June      | 335,000 | N/A     | N/A    |
| July      | 495,000 | 85,000  | N/A    |
| August    | 507,450 | 79,000  | N/A    |
| September | 507,450 | 79,000  | N/A    |
| October   | 499,900 | N/A     | N/A    |
| November  | 499,900 | N/A     | N/A    |
| December  | 497,450 | 99,900  | N/A    |