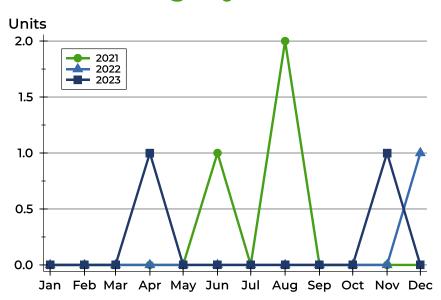

### **Closed Listings by Month**

| Month     | 2021 | 2022 | 2023 |
|-----------|------|------|------|
| January   | 0    | 0    | 0    |
| February  | 0    | 0    | 0    |
| March     | 0    | 0    | 0    |
| April     | 0    | 0    | 1    |
| May       | Ο    | 0    | 0    |
| June      | 1    | 0    | 0    |
| July      | Ο    | 0    | 0    |
| August    | 2    | 0    | 0    |
| September | Ο    | 0    | 0    |
| October   | 0    | 0    | 0    |
| November  | Ο    | Ο    | 1    |
| December  | 0    | 1    | 0    |