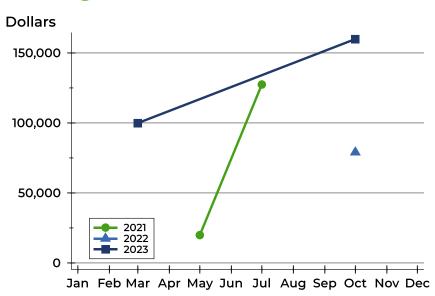

### **Average Price**

| Month     | 2021    | 2022   | 2023    |
|-----------|---------|--------|---------|
| January   | N/A     | N/A    | N/A     |
| February  | N/A     | N/A    | N/A     |
| March     | N/A     | N/A    | N/A     |
| April     | N/A     | N/A    | 95,000  |
| May       | N/A     | N/A    | N/A     |
| June      | 15,000  | N/A    | N/A     |
| July      | N/A     | N/A    | N/A     |
| August    | 118,863 | N/A    | N/A     |
| September | N/A     | N/A    | N/A     |
| October   | N/A     | N/A    | N/A     |
| November  | N/A     | N/A    | 159,900 |
| December  | N/A     | 75,000 | N/A     |

| Month     | 2021    | 2022   | 2023    |
|-----------|---------|--------|---------|
| January   | N/A     | N/A    | N/A     |
| February  | N/A     | N/A    | N/A     |
| March     | N/A     | N/A    | N/A     |
| April     | N/A     | N/A    | 95,000  |
| May       | N/A     | N/A    | N/A     |
| June      | 15,000  | N/A    | N/A     |
| July      | N/A     | N/A    | N/A     |
| August    | 118,863 | N/A    | N/A     |
| September | N/A     | N/A    | N/A     |
| October   | N/A     | N/A    | N/A     |
| November  | N/A     | N/A    | 159,900 |
| December  | N/A     | 75,000 | N/A     |