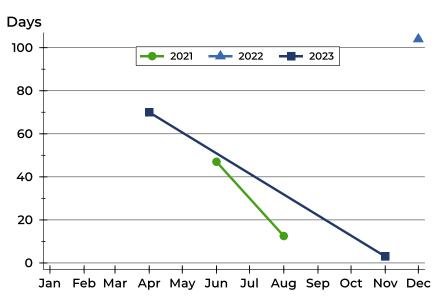

#### **Average DOM**

| Month     | 2021 | 2022 | 2023 |
|-----------|------|------|------|
| January   | N/A  | N/A  | N/A  |
| February  | N/A  | N/A  | N/A  |
| March     | N/A  | N/A  | N/A  |
| April     | N/A  | N/A  | 70   |
| May       | N/A  | N/A  | N/A  |
| June      | 47   | N/A  | N/A  |
| July      | N/A  | N/A  | N/A  |
| August    | 13   | N/A  | N/A  |
| September | N/A  | N/A  | N/A  |
| October   | N/A  | N/A  | N/A  |
| November  | N/A  | N/A  | 3    |
| December  | N/A  | 104  | N/A  |

#### **Median DOM**

| Month     | 2021 | 2022 | 2023 |
|-----------|------|------|------|
| January   | N/A  | N/A  | N/A  |
| February  | N/A  | N/A  | N/A  |
| March     | N/A  | N/A  | N/A  |
| April     | N/A  | N/A  | 70   |
| May       | N/A  | N/A  | N/A  |
| June      | 47   | N/A  | N/A  |
| July      | N/A  | N/A  | N/A  |
| August    | 13   | N/A  | N/A  |
| September | N/A  | N/A  | N/A  |
| October   | N/A  | N/A  | N/A  |
| November  | N/A  | N/A  | 3    |
| December  | N/A  | 104  | N/A  |