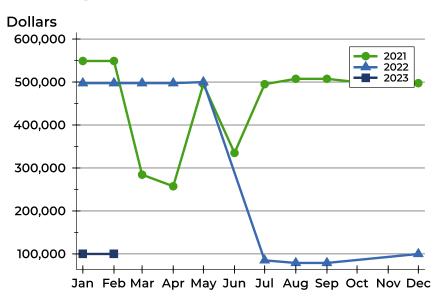

### **History of Active Listings**

### **Active Listings by Month**

| Month     | 2021 | 2022 | 2023 |
|-----------|------|------|------|
| January   | 1    | 2    | 1    |
| February  | 1    | 2    | 1    |
| March     | 2    | 2    | 0    |
| April     | 2    | 2    | 0    |
| May       | 1    | 1    | 0    |
| June      | 2    | 0    | 0    |
| July      | 1    | 1    | 0    |
| August    | 2    | 1    | 0    |
| September | 2    | 1    | 0    |
| October   | 1    | 0    | 0    |
| November  | 1    | 0    | 0    |
| December  | 2    | 1    | 0    |