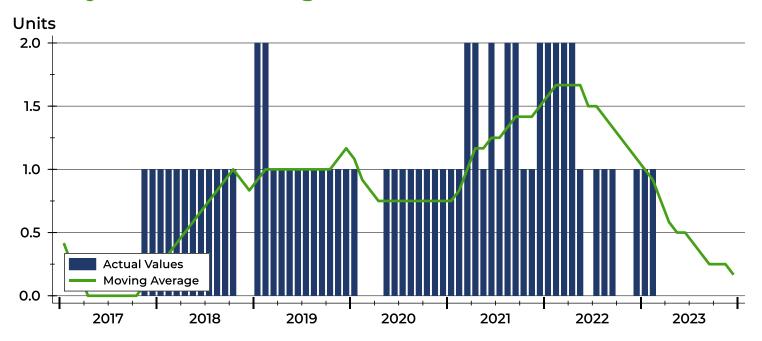

### **Active Listings by Month**

| Month     | 2021 | 2022 | 2023 |
|-----------|------|------|------|
| January   | 1    | 2    | 1    |
| February  | 1    | 2    | 1    |
| March     | 2    | 2    | 0    |
| April     | 2    | 2    | 0    |
| May       | 1    | 1    | 0    |
| June      | 2    | 0    | 0    |
| July      | 1    | 1    | 0    |
| August    | 2    | 1    | 0    |
| September | 2    | 1    | 0    |
| October   | 1    | 0    | 0    |
| November  | 1    | 0    | 0    |
| December  | 2    | 1    | 0    |