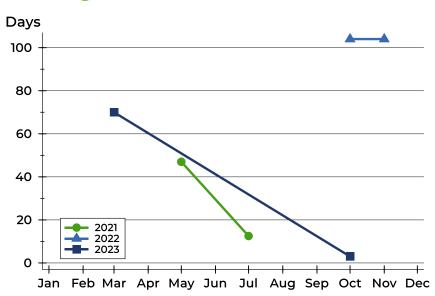

#### **Average DOM**

| Month     | 2021 | 2022 | 2023 |
|-----------|------|------|------|
| January   | N/A  | N/A  | N/A  |
| February  | N/A  | N/A  | N/A  |
| March     | N/A  | N/A  | N/A  |
| April     | N/A  | N/A  | 70   |
| May       | N/A  | N/A  | N/A  |
| June      | 47   | N/A  | N/A  |
| July      | N/A  | N/A  | N/A  |
| August    | 13   | N/A  | N/A  |
| September | N/A  | N/A  | N/A  |
| October   | N/A  | N/A  | N/A  |
| November  | N/A  | N/A  | 3    |
| December  | N/A  | 104  | N/A  |

#### **Median DOM**

| Month     | 2021 | 2022 | 2023 |
|-----------|------|------|------|
| January   | N/A  | N/A  | N/A  |
| February  | N/A  | N/A  | N/A  |
| March     | N/A  | N/A  | N/A  |
| April     | N/A  | N/A  | 70   |
| May       | N/A  | N/A  | N/A  |
| June      | 47   | N/A  | N/A  |
| July      | N/A  | N/A  | N/A  |
| August    | 13   | N/A  | N/A  |
| September | N/A  | N/A  | N/A  |
| October   | N/A  | N/A  | N/A  |
| November  | N/A  | N/A  | 3    |
| December  | N/A  | 104  | N/A  |