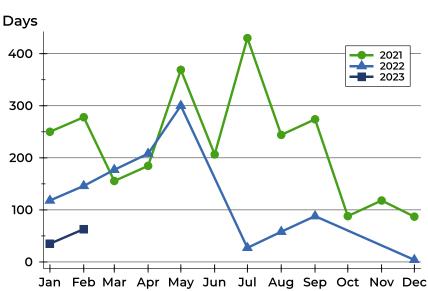

### **Average DOM**

| Month     | 2021 | 2022 | 2023 |
|-----------|------|------|------|
| January   | 250  | 118  | 35   |
| February  | 278  | 146  | 63   |
| March     | 156  | 177  | N/A  |
| April     | 185  | 208  | N/A  |
| May       | 369  | 300  | N/A  |
| June      | 207  | N/A  | N/A  |
| July      | 430  | 27   | N/A  |
| August    | 244  | 58   | N/A  |
| September | 274  | 88   | N/A  |
| October   | 88   | N/A  | N/A  |
| November  | 118  | N/A  | N/A  |
| December  | 87   | 4    | N/A  |

#### **Median DOM**

| Month     | 2021 | 2022 | 2023 |
|-----------|------|------|------|
| January   | 250  | 118  | 35   |
| February  | 278  | 146  | 63   |
| March     | 156  | 177  | N/A  |
| April     | 185  | 208  | N/A  |
| May       | 369  | 300  | N/A  |
| June      | 207  | N/A  | N/A  |
| July      | 430  | 27   | N/A  |
| August    | 244  | 58   | N/A  |
| September | 274  | 88   | N/A  |
| October   | 88   | N/A  | N/A  |
| November  | 118  | N/A  | N/A  |
| December  | 87   | 4    | N/A  |