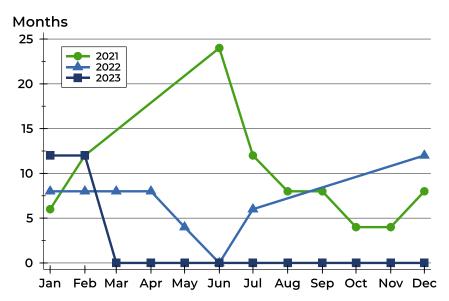

#### **Months' Supply by Month**

| Month     | 2021 | 2022 | 2023 |
|-----------|------|------|------|
| January   | 6.0  | 8.0  | 12.0 |
| February  | 12.0 | 8.0  | 12.0 |
| March     | 0.0  | 8.0  | 0.0  |
| April     | 0.0  | 8.0  | 0.0  |
| May       | 0.0  | 4.0  | 0.0  |
| June      | 24.0 | 0.0  | 0.0  |
| July      | 12.0 | 6.0  | 0.0  |
| August    | 8.0  | 0.0  | 0.0  |
| September | 8.0  | 0.0  | 0.0  |
| October   | 4.0  | 0.0  | 0.0  |
| November  | 4.0  | 0.0  | 0.0  |
| December  | 8.0  | 12.0 | 0.0  |