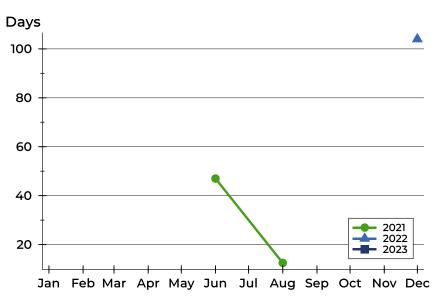

#### **Average DOM**

| Month     | 2021 | 2022 | 2023 |
|-----------|------|------|------|
| January   | N/A  | N/A  | N/A  |
| February  | N/A  | N/A  | N/A  |
| March     | N/A  | N/A  |      |
| April     | N/A  | N/A  |      |
| May       | N/A  | N/A  |      |
| June      | 47   | N/A  |      |
| July      | N/A  | N/A  |      |
| August    | 13   | N/A  |      |
| September | N/A  | N/A  |      |
| October   | N/A  | N/A  |      |
| November  | N/A  | N/A  |      |
| December  | N/A  | 104  |      |

#### **Median DOM**

| Month     | 2021 | 2022 | 2023 |
|-----------|------|------|------|
| January   | N/A  | N/A  | N/A  |
| February  | N/A  | N/A  | N/A  |
| March     | N/A  | N/A  |      |
| April     | N/A  | N/A  |      |
| May       | N/A  | N/A  |      |
| June      | 47   | N/A  |      |
| July      | N/A  | N/A  |      |
| August    | 13   | N/A  |      |
| September | N/A  | N/A  |      |
| October   | N/A  | N/A  |      |
| November  | N/A  | N/A  |      |
| December  | N/A  | 104  |      |