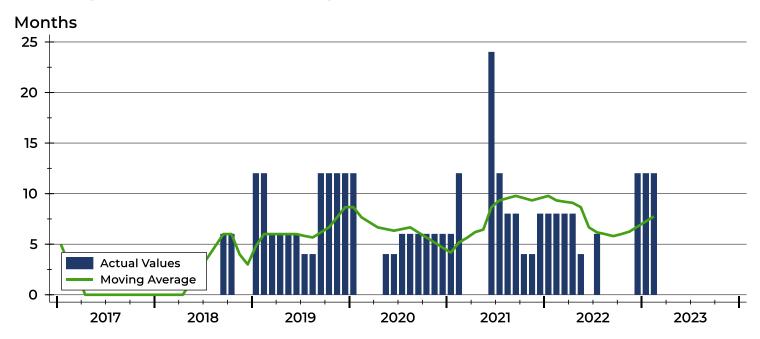

7   |      |
| August    | 244  | 58   |      |
| September | 274  | 88   |      |
| October   | 88   | N/A  |      |
| November  | 118  | N/A  |      |
| December  | 87   | 4    |      |



### Washington County Months' Supply Analysis

#### **Months' Supply by Month**



| Month     | 2021 | 2022 | 2023 |
|-----------|------|------|------|
| January   | 6.0  | 8.0  | 12.0 |
| February  | 12.0 | 8.0  | 12.0 |
| March     | 0.0  | 8.0  |      |
| April     | 0.0  | 8.0  |      |
| May       | 0.0  | 4.0  |      |
| June      | 24.0 | 0.0  |      |
| July      | 12.0 | 6.0  |      |
| August    | 8.0  | 0.0  |      |
| September | 8.0  | 0.0  |      |
| October   | 4.0  | 0.0  |      |
| November  | 4.0  | 0.0  |      |
| December  | 8.0  | 12.0 |      |

### **History of Month's Supply**





### Washington County New Listings Analysis

| Summary Statistics for New Listings |                    | 2023 | February<br>2022 | Change |
|-------------------------------------|--------------------|------|------------------|--------|
| th                                  | New Listings       | 0    | 0                | N/A    |
| Month                               | Volume (1,000s)    | 0    | 0                | N/A    |
| Current                             | Average List Price | N/A  | N/A              | N/A    |
| Cu                                  | Median List Price  | N/A  | N/A              | N/A    |
| te                                  | New Listings       | 0    | 0                | N/A    |
| o-Daí                               | Volume (1,000s)    | N/A  | N/A