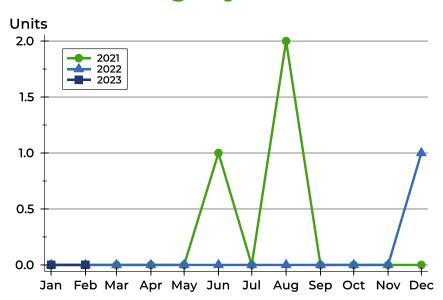

### **Closed Listings by Month**

| Month     | 2021 | 2022 | 2023 |
|-----------|------|------|------|
| January   | 0    | 0    | 0    |
| February  | 0    | 0    | 0    |
| March     | 0    | 0    |      |
| April     | 0    | 0    |      |
| May       | 0    | 0    |      |
| June      | 1    | 0    |      |
| July      | 0    | 0    |      |
| August    | 2    | 0    |      |
| September | 0    | 0    |      |
| October   | 0    | 0    |      |
| November  | 0    | 0    |      |
| December  | 0    | 1    |      |