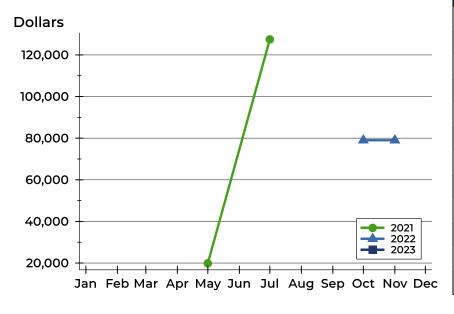

### **Average Price**

| Month     | 2021    | 2022   | 2023 |
|-----------|---------|--------|------|
| January   | N/A     | N/A    | N/A  |
| February  | N/A     | N/A    | N/A  |
| March     | 19,900  | N/A    |      |
| April     | N/A     | N/A    |      |
| May       | N/A     | N/A    |      |
| June      | 175,000 | N/A    |      |
| July      | 79,900  | 79,000 |      |
| August    | 499,900 | N/A    |      |
| September | N/A     | N/A    |      |
| October   | N/A     | N/A    |      |
| November  | N/A     | N/A    |      |
| December  | 495,000 | 99,900 |      |

| Month     | 2021    | 2022   | 2023 |
|-----------|---------|--------|------|
| January   | N/A     | N/A    | N/A  |
| February  | N/A     | N/A    | N/A  |
| March     | 19,900  | N/A    |      |
| April     | N/A     | N/A    |      |
| May       | N/A     | N/A    |      |
| June      | 175,000 | N/A    |      |
| July      | 79,900  | 79,000 |      |
| August    | 499,900 | N/A    |      |
| September | N/A     | N/A    |      |
| October   | N/A     | N/A    |      |
| November  | N/A     | N/A    |      |
| December  | 495,000 | 99,900 |      |