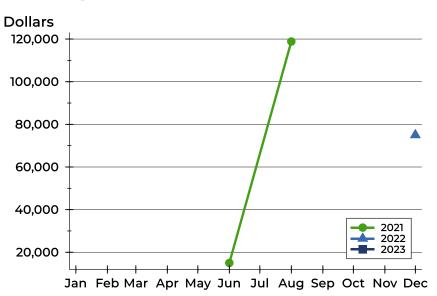

### **Average Price**

| Month     | 2021    | 2022   | 2023 |
|-----------|---------|--------|------|
| January   | N/A     | N/A    | N/A  |
| February  | N/A     | N/A    | N/A  |
| March     | N/A     | N/A    |      |
| April     | N/A     | N/A    |      |
| May       | N/A     | N/A    |      |
| June      | 15,000  | N/A    |      |
| July      | N/A     | N/A    |      |
| August    | 118,863 | N/A    |      |
| September | N/A     | N/A    |      |
| October   | N/A     | N/A    |      |
| November  | N/A     | N/A    |      |
| December  | N/A     | 75,000 |      |

| Month     | 2021    | 2022   | 2023 |
|-----------|---------|--------|------|
| January   | N/A     | N/A    | N/A  |
| February  | N/A     | N/A    | N/A  |
| March     | N/A     | N/A    |      |
| April     | N/A     | N/A    |      |
| May       | N/A     | N/A    |      |
| June      | 15,000  | N/A    |      |
| July      | N/A     | N/A    |      |
| August    | 118,863 | N/A    |      |
| September | N/A     | N/A    |      |
| October   | N/A     | N/A    |      |
| November  | N/A     | N/A    |      |
| December  | N/A     | 75,000 |      |