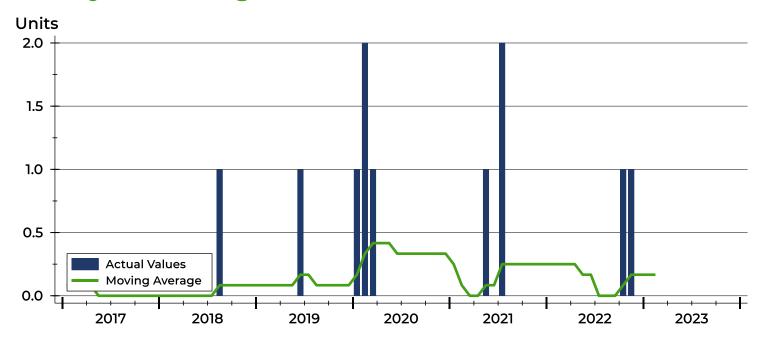

#### **Months' Supply by Month**

| Month     | 2021 | 2022 | 2023 |
|-----------|------|------|------|
| January   | 6.0  | 8.0  | 12.0 |
| February  | 12.0 | 8.0  | 12.0 |
| March     | 0.0  | 8.0  |      |
| April     | 0.0  | 8.0  |      |
| May       | 0.0  | 4.0  |      |
| June      | 24.0 | 0.0  |      |
| July      | 12.0 | 6.0  |      |
| August    | 8.0  | 0.0  |      |
| September | 8.0  | 0.0  |      |
| October   | 4.0  | 0.0  |      |
| November  | 4.0  | 0.0  |      |
| December  | 8.0  | 12.0 |      |