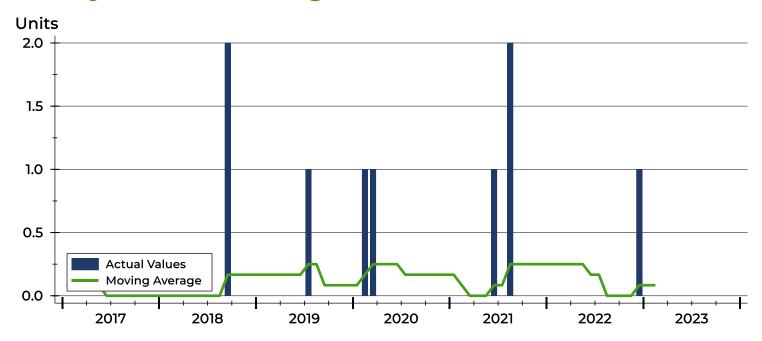

### **History of Closed Listings**

### **Closed Listings by Month**

| Month     | 2021 | 2022 | 2023 |
|-----------|------|------|------|
| January   | 0    | 0    | 0    |
| February  | 0    | 0    | 0    |
| March     | 0    | 0    |      |
| April     | 0    | 0    |      |
| May       | 0    | 0    |      |
| June      | 1    | 0    |      |
| July      | 0    | 0    |      |
| August    | 2    | 0    |      |
| September | 0    | 0    |      |
| October   | 0    | 0    |      |
| November  | 0    | 0    |      |
| December  | 0    | 1    |      |