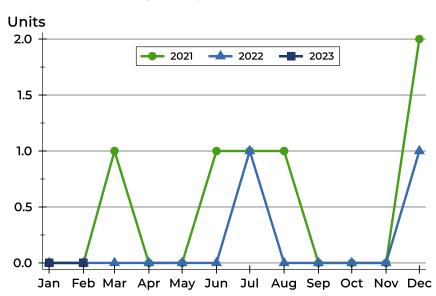

### **History of Closed Listings**

### **Closed Listings by Month**

| Month     | 2021 | 2022 | 2023 |
|-----------|------|------|------|
| January   | 0    | 0    | 0    |
| February  | 0    | 0    | 0    |
| March     | 0    | 0    |      |
| April     | 0    | 0    |      |
| May       | 0    | 0    |      |
| June      | 1    | 0    |      |
| July      | 0    | 0    |      |
| August    | 2    | 0    |      |
| September | 0    | 0    |      |
| October   | 0    | 0    |      |
| November  | 0    | 0    |      |
| December  | 0    | 1    |      |