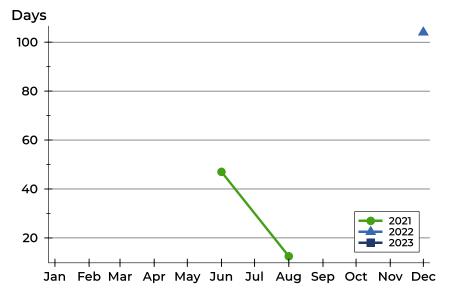

### **Average DOM**

| Month     | 2021 | 2022 | 2023 |
|-----------|------|------|------|
| January   | 250  | 118  | 35   |
| February  | 278  | 146  | 63   |
| March     | 156  | 177  |      |
| April     | 185  | 208  |      |
| May       | 369  | 300  |      |
| June      | 207  | N/A  |      |
| July      | 430  | 27   |      |
| August    | 244  | 58   |      |
| September | 274  | 88   |      |
| October   | 88   | N/A  |      |
| November  | 118  | N/A  |      |
| December  | 87   | 4    |      |

#### **Median DOM**

| Month     | 2021 | 2022 | 2023 |
|-----------|------|------|------|
| January   | 250  | 118  | 35   |
| February  | 278  | 146  | 63   |
| March     | 156  | 177  |      |
| April     | 185  | 208  |      |
| May       | 369  | 300  |      |
| June      | 207  | N/A  |      |
| July      | 430  | 27   |      |
| August    | 244  | 58   |      |
| September | 274  | 88   |      |
| October   | 88   | N/A  |      |
| November  | 118  | N/A  |      |
| December  | 87   | 4    |      |