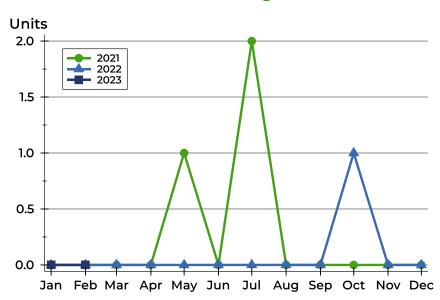

### **Closed Listings by Month**

| Month     | 2021 | 2022 | 2023 |
|-----------|------|------|------|
| January   | 0    | 0    | 0    |
| February  | 0    | 0    | 0    |
| March     | 0    | 0    |      |
| April     | 0    | 0    |      |
| May       | 0    | 0    |      |
| June      | 1    | 0    |      |
| July      | 0    | 0    |      |
| August    | 2    | 0    |      |
| September | 0    | 0    |      |
| October   | 0    | 0    |      |
| November  | 0    | 0    |      |
| December  | 0    | 1    |      |