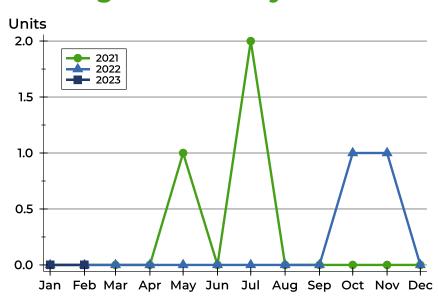

### **Closed Listings by Month**

| Month     | 2021 | 2022 | 2023 |
|-----------|------|------|------|
| January   | 0    | 0    | 0    |
| February  | 0    | 0    | 0    |
| March     | 0    | 0    |      |
| April     | 0    | 0    |      |
| May       | 0    | 0    |      |
| June      | 1    | 0    |      |
| July      | 0    | 0    |      |
| August    | 2    | 0    |      |
| September | 0    | 0    |      |
| October   | 0    | 0    |      |
| November  | 0    | 0    |      |
| December  | 0    | 1    |      |