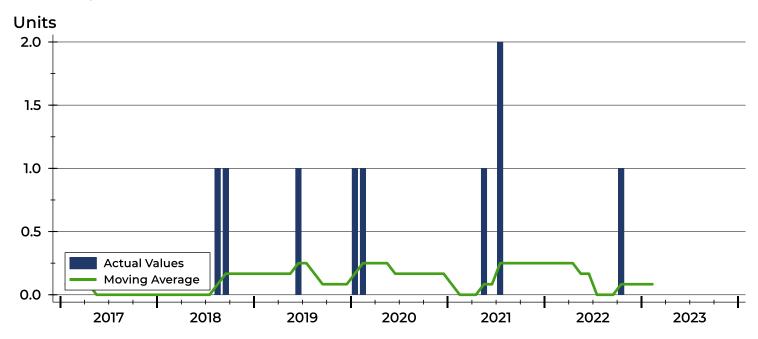

### **History of Closed Listings**

### **Closed Listings by Month**

| Month     | 2021 | 2022 | 2023 |
|-----------|------|------|------|
| January   | 0    | 0    | 0    |
| February  | 0    | 0    | 0    |
| March     | 0    | 0    |      |
| April     | 0    | 0    |      |
| May       | 0    | 0    |      |
| June      | 1    | 0    |      |
| July      | 0    | 0    |      |
| August    | 2    | 0    |      |
| September | 0    | 0    |      |
| October   | 0    | 0    |      |
| November  | 0    | 0    |      |
| December  | 0    | 1    |      |