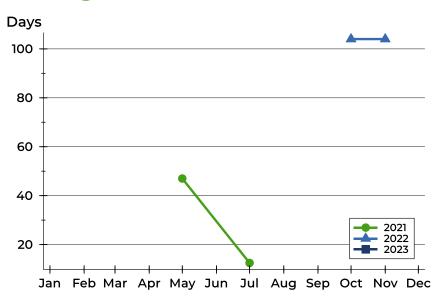

#### **Average DOM**

| Month     | 2021 | 2022 | 2023 |
|-----------|------|------|------|
| January   | N/A  | N/A  | N/A  |
| February  | N/A  | N/A  | N/A  |
| March     | N/A  | N/A  |      |
| April     | N/A  | N/A  |      |
| May       | 47   | N/A  |      |
| June      | N/A  | N/A  |      |
| July      | 13   | N/A  |      |
| August    | N/A  | N/A  |      |
| September | N/A  | N/A  |      |
| October   | N/A  | 104  |      |
| November  | N/A  | N/A  |      |
| December  | N/A  | N/A  |      |

#### **Median DOM**

| Month     | 2021 | 2022 | 2023 |
|-----------|------|------|------|
| January   | N/A  | N/A  | N/A  |
| February  | N/A  | N/A  | N/A  |
| March     | N/A  | N/A  |      |
| April     | N/A  | N/A  |      |
| May       | 47   | N/A  |      |
| June      | N/A  | N/A  |      |
| July      | 13   | N/A  |      |
| August    | N/A  | N/A  |      |
| September | N/A  | N/A  |      |
| October   | N/A  | 104  |      |
| November  | N/A  | N/A  |      |
| December  | N/A  | N/A  |      |