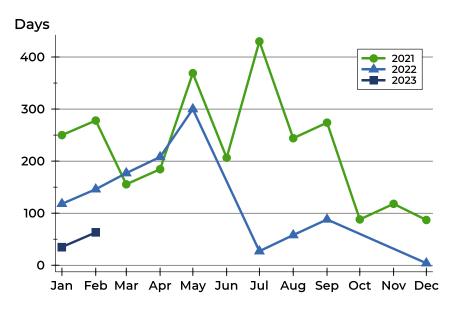

# Washington County Active Listings Analysis

### **Average DOM**

| Month     | 2021 | 2022 | 2023 |
|-----------|------|------|------|
| January   | 250  | 118  | 35   |
| February  | 278  | 146  | 63   |
| March     | 156  | 177  |      |
| April     | 185  | 208  |      |
| May       | 369  | 300  |      |
| June      | 207  | N/A  |      |
| July      | 430  | 27   |      |
| August    | 244  | 58   |      |
| September | 274  | 88   |      |
| October   | 88   | N/A  |      |
| November  | 118  | N/A  |      |
| December  | 87   | 4    |      |

#### **Median DOM**

| Month     | 2021 | 2022 | 2023 |
|-----------|------|------|------|
| January   | 250  | 118  | 35   |
| February  | 278  | 146  | 63   |
| March     | 156  | 177  |      |
| April     | 185  | 208  |      |
| May       | 369  | 300  |      |
| June      | 207  | N/A  |      |
| July      | 430  | 27   |      |
| August    | 244  | 58   |      |
| September | 274  | 88   |      |
| October   | 88   | N/A  |      |
| November  | 118  | N/A  |      |
| December  | 87   | 4    |      |