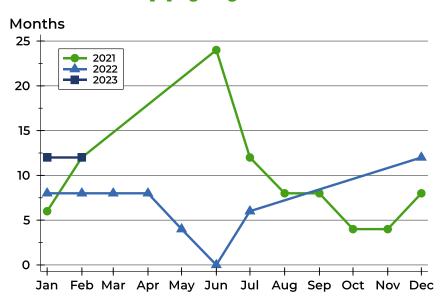

#### **Months' Supply by Month**

| Month     | 2021 | 2022 | 2023 |
|-----------|------|------|------|
| January   | 6.0  | 8.0  | 12.0 |
| February  | 12.0 | 8.0  | 12.0 |
| March     | 0.0  | 8.0  |      |
| April     | 0.0  | 8.0  |      |
| May       | 0.0  | 4.0  |      |
| June      | 24.0 | 0.0  |      |
| July      | 12.0 | 6.0  |      |
| August    | 8.0  | 0.0  |      |
| September | 8.0  | 0.0  |      |
| October   | 4.0  | 0.0  |      |
| November  | 4.0  | 0.0  |      |
| December  | 8.0  | 12.0 |      |