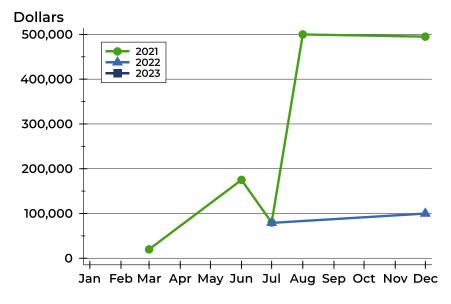

### **History of New Listings**

### **New Listings by Month**

| Month     | 2021 | 2022 | 2023 |
|-----------|------|------|------|
| January   | 0    | 0    | 0    |
| February  | 0    | 0    | 0    |
| March     | 1    | 0    |      |
| April     | 0    | 0    |      |
| May       | 0    | 0    |      |
| June      | 1    | 0    |      |
| July      | 1    | 1    |      |
| August    | 1    | 0    |      |
| September | 0    | 0    |      |
| October   | 0    | 0    |      |
| November  | 0    | 0    |      |
| December  | 2    | 1    |      |

### **Average Price**

| Month     | 2021    | 2022   | 2023 |
|-----------|---------|--------|------|
| January   | N/A     | N/A    | N/A  |
| February  | N/A     | N/A    | N/A  |
| March     | 19,900  | N/A    |      |
| April     | N/A     | N/A    |      |
| May       | N/A     | N/A    |      |
| June      | 175,000 | N/A    |      |
| July      | 79,900  | 79,000 |      |
| August    | 499,900 | N/A    |      |
| September | N/A     | N/A    |      |
| October   | N/A     | N/A    |      |
| November  | N/A     | N/A    |      |
| December  | 495,000 | 99,900 |      |

| Month     | 2021    | 2022   | 2023 |
|-----------|---------|--------|------|
| January   | N/A     | N/A    | N/A  |
| February  | N/A     | N/A    | N/A  |
| March     | 19,900  | N/A    |      |
| April     | N/A     | N/A    |      |
| May       | N/A     | N/A    |      |
| June      | 175,000 | N/A    |      |
| July      | 79,900  | 79,000 |      |
| August    | 499,900 | N/A    |      |
| September | N/A     | N/A    |      |
| October   | N/A     | N/A    |      |
| November  | N/A     | N/A    |      |
| December  | 495,000 | 99,900 |      |