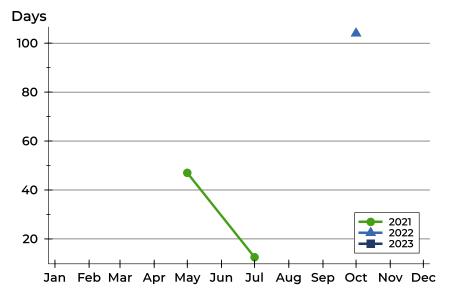

#### **Average DOM**

| Month     | 2021 | 2022 | 2023 |
|-----------|------|------|------|
| January   | N/A  | N/A  | N/A  |
| February  | N/A  | N/A  | N/A  |
| March     | N/A  | N/A  |      |
| April     | N/A  | N/A  |      |
| May       | N/A  | N/A  |      |
| June      | 47   | N/A  |      |
| July      | N/A  | N/A  |      |
| August    | 13   | N/A  |      |
| September | N/A  | N/A  |      |
| October   | N/A  | N/A  |      |
| November  | N/A  | N/A  |      |
| December  | N/A  | 104  |      |

#### **Median DOM**

| Month     | 2021 | 2022 | 2023 |
|-----------|------|------|------|
| January   | N/A  | N/A  | N/A  |
| February  | N/A  | N/A  | N/A  |
| March     | N/A  | N/A  |      |
| April     | N/A  | N/A  |      |
| May       | N/A  | N/A  |      |
| June      | 47   | N/A  |      |
| July      | N/A  | N/A  |      |
| August    | 13   | N/A  |      |
| September | N/A  | N/A  |      |
| October   | N/A  | N/A  |      |
| November  | N/A  | N/A  |      |
| December  | N/A  | 104  |      |