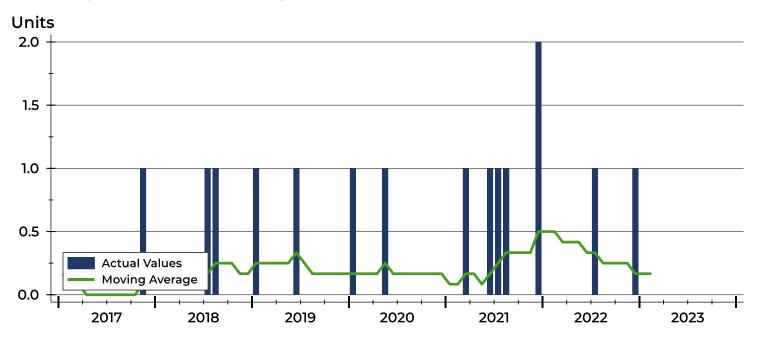

/A    |
| Current                             | Average List Price | N/A  | N/A              | N/A    |
| Cu                                  | Median List Price  | N/A  | N/A              | N/A    |
| te                                  | New Listings       | 0    | 0                | N/A    |
| o-Daí                               | Volume (1,000s)    | N/A  | N/A              | N/A    |
| Year-to-Date                        | Average List Price | N/A  | N/A              | N/A    |
| ۶                                   | Median List Price  | N/A  | N/A              | N/A    |

No new listings were added in Washington County during February. In comparision, 0 new listings were added in February 2022. Year-to-date Washington County has seen 0 new listings.

### **History of New Listings**







### Washington County New Listings Analysis

### **New Listings by Month**



| Month     | 2021 | 2022 | 2023 |
|-----------|------|------|------|
| January   | 0    | 0    | 0    |
| February  | 0    | 0    | 0    |
| March     | 1    | 0    |      |
| April     | 0    | 0    |      |
| May       | 0    | 0    |      |
| June      | 1    | 0    |      |
| July      | 1    | 1    |      |
| August    | 1    | 0    |      |
| September | 0    | 0    |      |
| October   | 0    | 0    |      |
| November  | 0    | 0    |      |
| December  | 2    | 1    |      |

### **New Listings by Price Range**

| Price Range         | New Li<br>Number | istings<br>Percent | List F<br>Average | Price<br>Median | Days on<br>Avg. | Market<br>Med. | Price as 9<br>Avg. | % of Orig.<br>Med. |
|--------