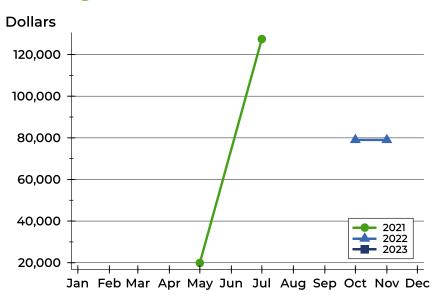

### **Average Price**

| Month     | 2021    | 2022   | 2023 |
|-----------|---------|--------|------|
| January   | N/A     | N/A    | N/A  |
| February  | N/A     | N/A    | N/A  |
| March     | N/A     | N/A    |      |
| April     | N/A     | N/A    |      |
| May       | N/A     | N/A    |      |
| June      | 15,000  | N/A    |      |
| July      | N/A     | N/A    |      |
| August    | 118,863 | N/A    |      |
| September | N/A     | N/A    |      |
| October   | N/A     | N/A    |      |
| November  | N/A     | N/A    |      |
| December  | N/A     | 75,000 |      |

| Month     | 2021    | 2022   | 2023 |
|-----------|---------|--------|------|
| January   | N/A     | N/A    | N/A  |
| February  | N/A     | N/A    | N/A  |
| March     | N/A     | N/A    |      |
| April     | N/A     | N/A    |      |
| May       | N/A     | N/A    |      |
| June      | 15,000  | N/A    |      |
| July      | N/A     | N/A    |      |
| August    | 118,863 | N/A    |      |
| September | N/A     | N/A    |      |
| October   | N/A     | N/A    |      |
| November  | N/A     | N/A    |      |
| December  | N/A     | 75,000 |      |