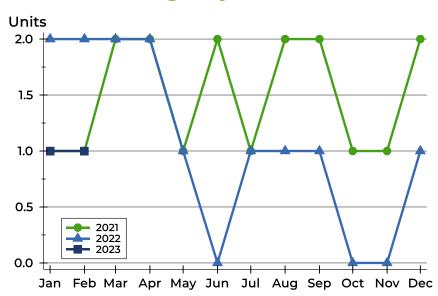

### **Active Listings by Month**

| Month     | 2021 | 2022 | 2023 |
|-----------|------|------|------|
| January   | 1    | 2    | 1    |
| February  | 1    | 2    | 1    |
| March     | 2    | 2    |      |
| April     | 2    | 2    |      |
| Мау       | 1    | 1    |      |
| June      | 2    | 0    |      |
| July      | 1    | 1    |      |
| August    | 2    | 1    |      |
| September | 2    | 1    |      |
| October   | 1    | 0    |      |
| November  | 1    | 0    |      |
| December  | 2    | 1    |      |