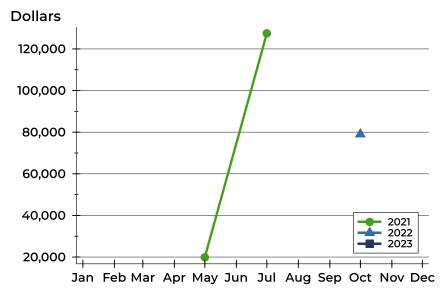

### **Average Price**

| Month     | 2021    | 2022   | 2023 |
|-----------|---------|--------|------|
| January   | N/A     | N/A    | N/A  |
| February  | N/A     | N/A    | N/A  |
| March     | 19,900  | N/A    |      |
| April     | N/A     | N/A    |      |
| May       | N/A     | N/A    |      |
| June      | 175,000 | N/A    |      |
| July      | 79,900  | 79,000 |      |
| August    | 499,900 | N/A    |      |
| September | N/A     | N/A    |      |
| October   | N/A     | N/A    |      |
| November  | N/A     | N/A    |      |
| December  | 495,000 | 99,900 |      |

| Month     | 2021    | 2022   | 2023 |
|-----------|---------|--------|------|
| January   | N/A     | N/A    | N/A  |
| February  | N/A     | N/A    | N/A  |
| March     | 19,900  | N/A    |      |
| April     | N/A     | N/A    |      |
| May       | N/A     | N/A    |      |
| June      | 175,000 | N/A    |      |
| July      | 79,900  | 79,000 |      |
| August    | 499,900 | N/A    |      |
| September | N/A     | N/A    |      |
| October   | N/A     | N/A    |      |
| November  | N/A     | N/A    |      |
| December  | 495,000 | 99,900 |      |