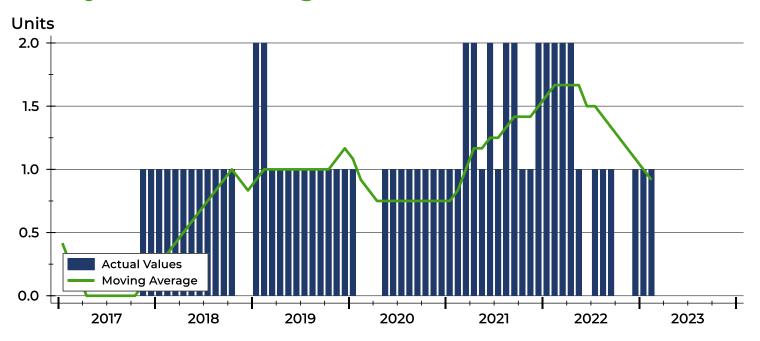

#### **Months' Supply by Month**

| Month     | 2021 | 2022 | 2023 |
|-----------|------|------|------|
| January   | 6.0  | 8.0  | 12.0 |
| February  | 12.0 | 8.0  | 12.0 |
| March     | 0.0  | 8.0  |      |
| April     | 0.0  | 8.0  |      |
| May       | 0.0  | 4.0  |      |
| June      | 24.0 | 0.0  |      |
| July      | 12.0 | 6.0  |      |
| August    | 8.0  | 0.0  |      |
| September | 8.0  | 0.0  |      |
| October   | 4.0  | 0.0  |      |
| November  | 4.0  | 0.0  |      |
| December  | 8.0  | 12.0 |      |