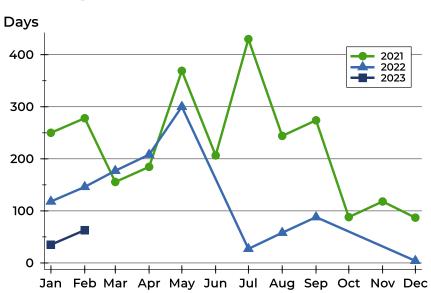

### **Average DOM**

| Month     | 2021 | 2022 | 2023 |
|-----------|------|------|------|
| January   | 250  | 118  | 35   |
| February  | 278  | 146  | 63   |
| March     | 156  | 177  |      |
| April     | 185  | 208  |      |
| May       | 369  | 300  |      |
| June      | 207  | N/A  |      |
| July      | 430  | 27   |      |
| August    | 244  | 58   |      |
| September | 274  | 88   |      |
| October   | 88   | N/A  |      |
| November  | 118  | N/A  |      |
| December  | 87   | 4    |      |

#### **Median DOM**

| Month     | 2021 | 2022 | 2023 |
|-----------|------|------|------|
| January   | 250  | 118  | 35   |
| February  | 278  | 146  | 63   |
| March     | 156  | 177  |      |
| April     | 185  | 208  |      |
| May       | 369  | 300  |      |
| June      | 207  | N/A  |      |
| July      | 430  | 27   |      |
| August    | 244  | 58   |      |
| September | 274  | 88   |      |
| October   | 88   | N/A  |      |
| November  | 118  | N/A  |      |
| December  | 87   | 4    |      |