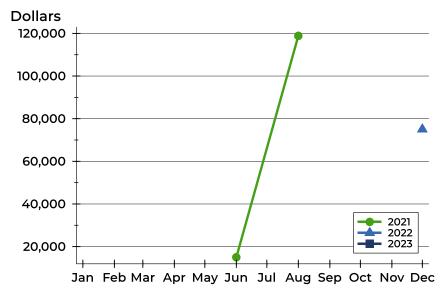

### **Average Price**

| Month     | 2021    | 2022   | 2023 |
|-----------|---------|--------|------|
| January   | N/A     | N/A    | N/A  |
| February  | N/A     | N/A    | N/A  |
| March     | N/A     | N/A    |      |
| April     | N/A     | N/A    |      |
| May       | N/A     | N/A    |      |
| June      | 15,000  | N/A    |      |
| July      | N/A     | N/A    |      |
| August    | 118,863 | N/A    |      |
| September | N/A     | N/A    |      |
| October   | N/A     | N/A    |      |
| November  | N/A     | N/A    |      |
| December  | N/A     | 75,000 |      |

| Month     | 2021    | 2022   | 2023 |
|-----------|---------|--------|------|
| January   | N/A     | N/A    | N/A  |
| February  | N/A     | N/A    | N/A  |
| March     | N/A     | N/A    |      |
| April     | N/A     | N/A    |      |
| May       | N/A     | N/A    |      |
| June      | 15,000  | N/A    |      |
| July      | N/A     | N/A    |      |
| August    | 118,863 | N/A    |      |
| September | N/A     | N/A    |      |
| October   | N/A     | N/A    |      |
| November  | N/A     | N/A    |      |
| December  | N/A     | 75,000 |      |