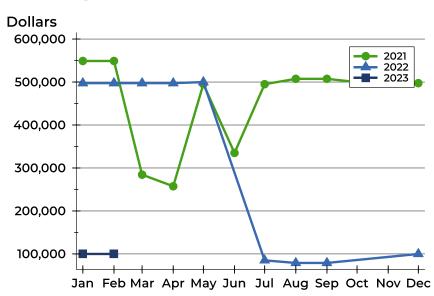

### **Average Price**

| Month     | 2021    | 2022    | 2023   |
|-----------|---------|---------|--------|
| January   | 549,000 | 497,450 | 99,900 |
| February  | 549,000 | 497,450 | 99,900 |
| March     | 284,450 | 497,450 |        |
| April     | 257,450 | 497,450 |        |
| May       | 495,000 | 499,900 |        |
| June      | 335,000 | N/A     |        |
| July      | 495,000 | 85,000  |        |
| August    | 507,450 | 79,000  |        |
| September | 507,450 | 79,000  |        |
| October   | 499,900 | N/A     |        |
| November  | 499,900 | N/A     |        |
| December  | 497,450 | 99,900  |        |

| Month     | 2021    | 2022    | 2023   |
|-----------|---------|---------|--------|
| January   | 549,000 | 497,450 | 99,900 |
| February  | 549,000 | 497,450 | 99,900 |
| March     | 284,450 | 497,450 |        |
| April     | 257,450 | 497,450 |        |
| May       | 495,000 | 499,900 |        |
| June      | 335,000 | N/A     |        |
| July      | 495,000 | 85,000  |        |
| August    | 507,450 | 79,000  |        |
| September | 507,450 | 79,000  |        |
| October   | 499,900 | N/A     |        |
| November  | 499,900 | N/A     |        |
| December  | 497,450 | 99,900  |        |