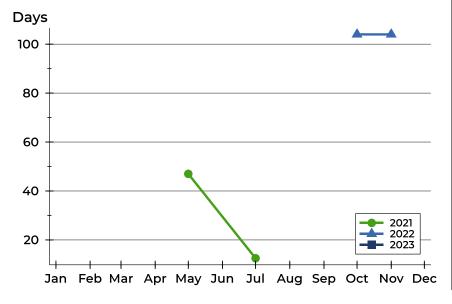

#### **Average DOM**

| Month     | 2021 | 2022 | 2023 |
|-----------|------|------|------|
| January   | N/A  | N/A  | N/A  |
| February  | N/A  | N/A  | N/A  |
| March     | N/A  | N/A  |      |
| April     | N/A  | N/A  |      |
| May       | 47   | N/A  |      |
| June      | N/A  | N/A  |      |
| July      | 13   | N/A  |      |
| August    | N/A  | N/A  |      |
| September | N/A  | N/A  |      |
| October   | N/A  | 104  |      |
| November  | N/A  | 104  |      |
| December  | N/A  | N/A  |      |

#### **Median DOM**

| Month     | 2021 | 2022 | 2023 |
|-----------|------|------|------|
| January   | N/A  | N/A  | N/A  |
| February  | N/A  | N/A  | N/A  |
| March     | N/A  | N/A  |      |
| April     | N/A  | N/A  |      |
| May       | 47   | N/A  |      |
| June      | N/A  | N/A  |      |
| July      | 13   | N/A  |      |
| August    | N/A  | N/A  |      |
| September | N/A  | N/A  |      |
| October   | N/A  | 104  |      |
| November  | N/A  | 104  |      |
| December  | N/A  | N/A  |      |