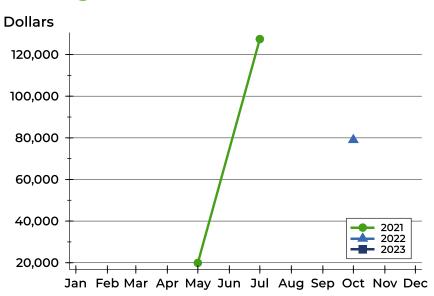

### **Average Price**

| Month     | 2021    | 2022   | 2023 |
|-----------|---------|--------|------|
| January   | N/A     | N/A    | N/A  |
| February  | N/A     | N/A    | N/A  |
| March     | N/A     | N/A    |      |
| April     | N/A     | N/A    |      |
| May       | N/A     | N/A    |      |
| June      | 15,000  | N/A    |      |
| July      | N/A     | N/A    |      |
| August    | 118,863 | N/A    |      |
| September | N/A     | N/A    |      |
| October   | N/A     | N/A    |      |
| November  | N/A     | N/A    |      |
| December  | N/A     | 75,000 |      |

| Month     | 2021    | 2022   | 2023 |
|-----------|---------|--------|------|
| January   | N/A     | N/A    | N/A  |
| February  | N/A     | N/A    | N/A  |
| March     | N/A     | N/A    |      |
| April     | N/A     | N/A    |      |
| May       | N/A     | N/A    |      |
| June      | 15,000  | N/A    |      |
| July      | N/A     | N/A    |      |
| August    | 118,863 | N/A    |      |
| September | N/A     | N/A    |      |
| October   | N/A     | N/A    |      |
| November  | N/A     | N/A    |      |
| December  | N/A     | 75,000 |      |