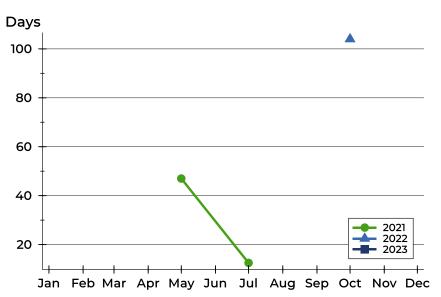

#### **Average DOM**

| Month     | 2021 | 2022 | 2023 |
|-----------|------|------|------|
| January   | N/A  | N/A  | N/A  |
| February  | N/A  | N/A  | N/A  |
| March     | N/A  | N/A  |      |
| April     | N/A  | N/A  |      |
| May       | N/A  | N/A  |      |
| June      | 47   | N/A  |      |
| July      | N/A  | N/A  |      |
| August    | 13   | N/A  |      |
| September | N/A  | N/A  |      |
| October   | N/A  | N/A  |      |
| November  | N/A  | N/A  |      |
| December  | N/A  | 104  |      |

#### **Median DOM**

| Month     | 2021 | 2022 | 2023 |
|-----------|------|------|------|
| January   | N/A  | N/A  | N/A  |
| February  | N/A  | N/A  | N/A  |
| March     | N/A  | N/A  |      |
| April     | N/A  | N/A  |      |
| May       | N/A  | N/A  |      |
| June      | 47   | N/A  |      |
| July      | N/A  | N/A  |      |
| August    | 13   | N/A  |      |
| September | N/A  | N/A  |      |
| October   | N/A  | N/A  |      |
| November  | N/A  | N/A  |      |
| December  | N/A  | 104  |      |