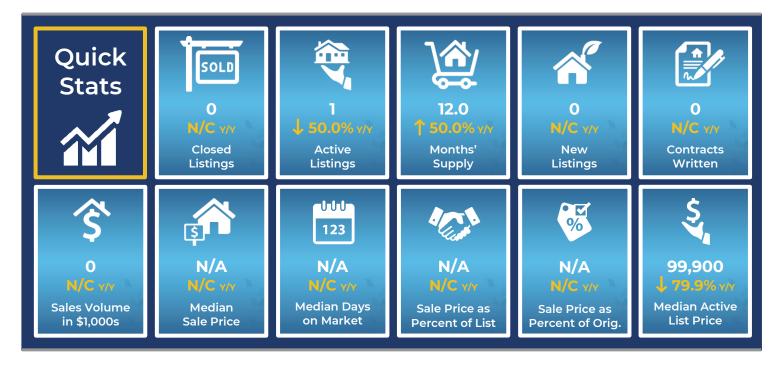

#### **Washington County Home Sales Remained Constant in February**

Total home sales in Washington County remained at 0 units last month, the same as in February 2022. Total sales volume was \$0.0 million, essentially the same as home sales volume from a year earlier.

Since there were no sales last month, the median sale price cannot be calculated.

#### **Washington County Active Listings Down at End of February**

The total number of active listings in Washington County at the end of February was 1 units, down from 2 at the same point in 2022. Since there were no home sales last month, the months' supply of homes cannot be calculated. The median list price of homes on the market at the end of February was \$99,900.

There were 0 contracts written in February 2023 and 2022, showing no change over the year. At the end of the month, there were 0 contracts still pending.