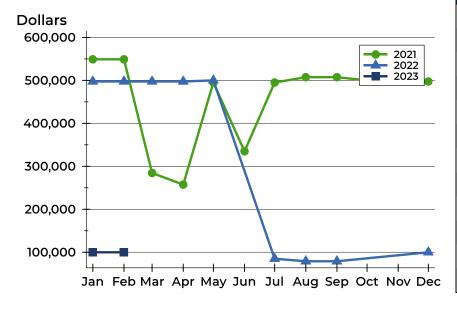

### **Average Price**

| Month     | 2021    | 2022    | 2023   |
|-----------|---------|---------|--------|
| January   | 549,000 | 497,450 | 99,900 |
| February  | 549,000 | 497,450 | 99,900 |
| March     | 284,450 | 497,450 |        |
| April     | 257,450 | 497,450 |        |
| May       | 495,000 | 499,900 |        |
| June      | 335,000 | N/A     |        |
| July      | 495,000 | 85,000  |        |
| August    | 507,450 | 79,000  |        |
| September | 507,450 | 79,000  |        |
| October   | 499,900 | N/A     |        |
| November  | 499,900 | N/A     |        |
| December  | 497,450 | 99,900  |        |

| Month     | 2021    | 2022    | 2023   |
|-----------|---------|---------|--------|
| January   | 549,000 | 497,450 | 99,900 |
| February  | 549,000 | 497,450 | 99,900 |
| March     | 284,450 | 497,450 |        |
| April     | 257,450 | 497,450 |        |
| May       | 495,000 | 499,900 |        |
| June      | 335,000 | N/A     |        |
| July      | 495,000 | 85,000  |        |
| August    | 507,450 | 79,000  |        |
| September | 507,450 | 79,000  |        |
| October   | 499,900 | N/A     |        |
| November  | 499,900 | N/A     |        |
| December  | 497,450 | 99,900  |        |