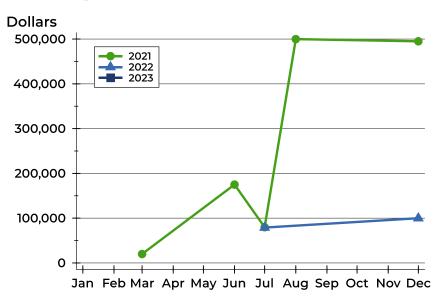

### **History of New Listings**

### **New Listings by Month**

| Month     | 2021 | 2022 | 2023 |
|-----------|------|------|------|
| January   | 0    | 0    | 0    |
| February  | 0    | 0    | 0    |
| March     | 1    | 0    |      |
| April     | 0    | 0    |      |
| May       | 0    | 0    |      |
| June      | 1    | 0    |      |
| July      | 1    | 1    |      |
| August    | 1    | 0    |      |
| September | 0    | 0    |      |
| October   | 0    | 0    |      |
| November  | 0    | 0    |      |
| December  | 2    | 1    |      |

### **Average Price**

| Month     | 2021    | 2022   | 2023 |
|-----------|---------|--------|------|
| January   | N/A     | N/A    | N/A  |
| February  | N/A     | N/A    | N/A  |
| March     | 19,900  | N/A    |      |
| April     | N/A     | N/A    |      |
| May       | N/A     | N/A    |      |
| June      | 175,000 | N/A    |      |
| July      | 79,900  | 79,000 |      |
| August    | 499,900 | N/A    |      |
| September | N/A     | N/A    |      |
| October   | N/A     | N/A    |      |
| November  | N/A     | N/A    |      |
| December  | 495,000 | 99,900 |      |

| Month     | 2021    | 2022   | 2023 |
|-----------|---------|--------|------|
| January   | N/A     | N/A    | N/A  |
| February  | N/A     | N/A    | N/A  |
| March     | 19,900  | N/A    |      |
| April     | N/A     | N/A    |      |
| May       | N/A     | N/A    |      |
| June      | 175,000 | N/A    |      |
| July      | 79,900  | 79,000 |      |
| August    | 499,900 | N/A    |      |
| September | N/A     | N/A    |      |
| October   | N/A     | N/A    |      |
| November  | N/A     | N/A    |      |
| December  | 495,000 | 99,900 |      |