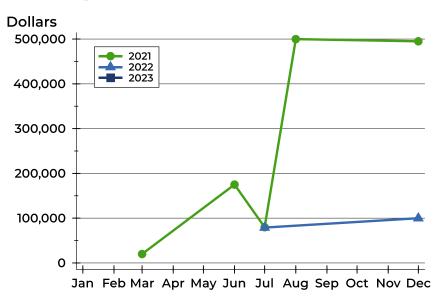

### **History of New Listings**

### **New Listings by Month**

| Month     | 2021 | 2022 | 2023 |
|-----------|------|------|------|
| January   | 0    | 0    | 0    |
| February  | 0    | 0    | 0    |
| March     | 1    | 0    | 0    |
| April     | 0    | 0    | 0    |
| May       | 0    | 0    |      |
| June      | 1    | 0    |      |
| July      | 1    | 1    |      |
| August    | 1    | 0    |      |
| September | 0    | 0    |      |
| October   | 0    | 0    |      |
| November  | 0    | 0    |      |
| December  | 2    | 1    |      |