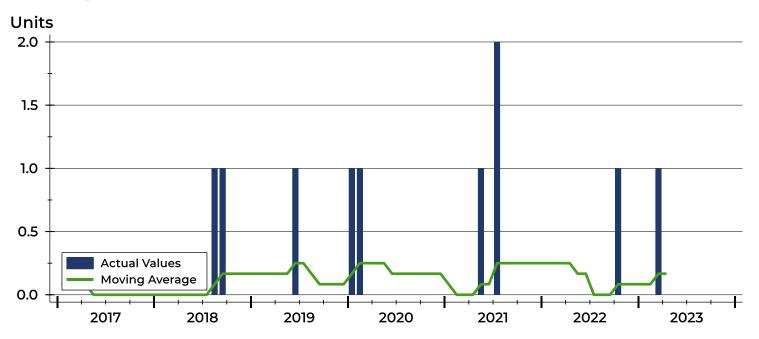

| N/A  | N/A           | N/A    | 70                            | N/A | N/A          |
| Ā        | Percent of Original                   | N/A  | N/A           | N/A    | 95.1%                         | N/A | N/A          |
| <u>_</u> | Sale Price                            | N/A  | N/A           | N/A    | 99,900                        | N/A | N/A          |
| Median   | Days on Market                        | N/A  | N/A           | N/A    | 70                            | N/A | N/A          |
| Σ        | Percent of Original                   | N/A  | N/A           | N/A    | 95.1%                         | N/A | N/A          |

A total of 0 contracts for sale were written in Washington County during the month of April, the same as in 2022.

### **History of Contracts Written**







## Washington County Contracts Written Analysis

### **Contracts Written by Month**



| Month     | 2021 | 2022 | 2023 |
|-----------|------|------|------|
| January   | N/A  | N/A  | N/A  |
| February  | N/A  | N/A  | N/A  |
| March     | N/A  | N/A  | 1    |
| April     | N/A  | N/A  | N/A  |
| May       | 1    | N/A  |      |
| June      | N/A  | N/A  |      |
| July      | 2    | N/A  |      |
| August    | N/A  | N/A  |      |
| September | N/A  | N/A  |      |
| October   | N/A  | 1    |      |
| November  | N/A  | N/A  |      |
| December  | N/A  | N/A  |      |

### **Contracts Written by Price Range**

| Price Range         | Contracts<br>Number | s Written<br>Percent | List F<br>Average | Price<br>Median | Days on<br>Avg. | Market<br>Med. | Price as 9<br>Avg. | % of Orig.<