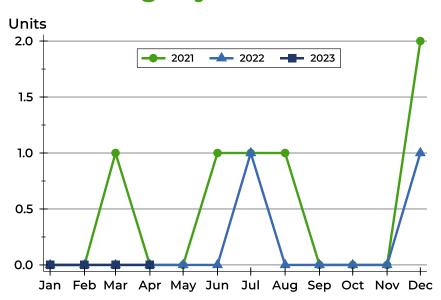

### **History of Closed Listings**

### **Closed Listings by Month**

| Month     | 2021 | 2022 | 2023 |
|-----------|------|------|------|
| January   | 0    | 0    | 0    |
| February  | 0    | 0    | 0    |
| March     | 0    | 0    | 0    |
| April     | 0    | 0    | 1    |
| May       | 0    | 0    |      |
| June      | 1    | 0    |      |
| July      | 0    | 0    |      |
| August    | 2    | 0    |      |
| September | 0    | 0    |      |
| October   | 0    | 0    |      |
| November  | 0    | 0    |      |
| December  | 0    | 1    |      |