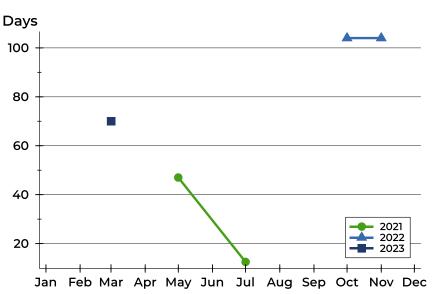

#### **Average DOM**

| Month     | 2021 | 2022 | 2023 |
|-----------|------|------|------|
| January   | N/A  | N/A  | N/A  |
| February  | N/A  | N/A  | N/A  |
| March     | N/A  | N/A  | 70   |
| April     | N/A  | N/A  | N/A  |
| May       | 47   | N/A  |      |
| June      | N/A  | N/A  |      |
| July      | 13   | N/A  |      |
| August    | N/A  | N/A  |      |
| September | N/A  | N/A  |      |
| October   | N/A  | 104  |      |
| November  | N/A  | N/A  |      |
| December  | N/A  | N/A  |      |

#### **Median DOM**

| Month     | 2021 | 2022 | 2023 |
|-----------|------|------|------|
| January   | N/A  | N/A  | N/A  |
| February  | N/A  | N/A  | N/A  |
| March     | N/A  | N/A  | 70   |
| April     | N/A  | N/A  | N/A  |
| May       | 47   | N/A  |      |
| June      | N/A  | N/A  |      |
| July      | 13   | N/A  |      |
| August    | N/A  | N/A  |      |
| September | N/A  | N/A  |      |
| October   | N/A  | 104  |      |
| November  | N/A  | N/A  |      |
| December  | N/A  | N/A  |      |