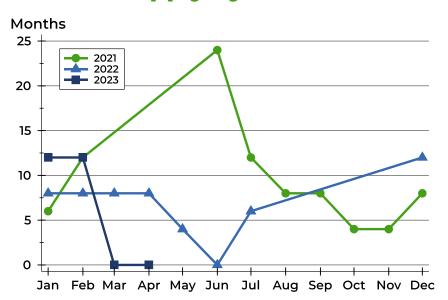

### **History of Month's Supply**

#### **Months' Supply by Month**

| Month     | 2021 | 2022 | 2023 |
|-----------|------|------|------|
| January   | 6.0  | 8.0  | 12.0 |
| February  | 12.0 | 8.0  | 12.0 |
| March     | 0.0  | 8.0  | 0.0  |
| April     | 0.0  | 8.0  | 0.0  |
| May       | 0.0  | 4.0  |      |
| June      | 24.0 | 0.0  |      |
| July      | 12.0 | 6.0  |      |
| August    | 8.0  | 0.0  |      |
| September | 8.0  | 0.0  |      |
| October   | 4.0  | 0.0  |      |
| November  | 4.0  | 0.0  |      |
| December  | 8.0  | 12.0 |      |