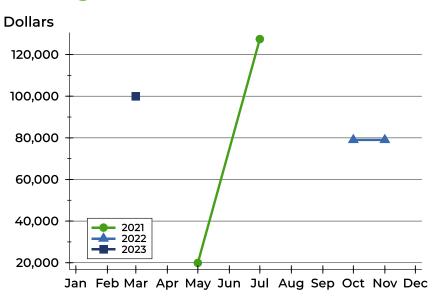

### **Average Price**

| Month     | 2021    | 2022   | 2023   |
|-----------|---------|--------|--------|
| January   | N/A     | N/A    | N/A    |
| February  | N/A     | N/A    | N/A    |
| March     | N/A     | N/A    | N/A    |
| April     | N/A     | N/A    | 95,000 |
| May       | N/A     | N/A    |        |
| June      | 15,000  | N/A    |        |
| July      | N/A     | N/A    |        |
| August    | 118,863 | N/A    |        |
| September | N/A     | N/A    |        |
| October   | N/A     | N/A    |        |
| November  | N/A     | N/A    |        |
| December  | N/A     | 75,000 |        |

| Month     | 2021    | 2022   | 2023   |
|-----------|---------|--------|--------|
| January   | N/A     | N/A    | N/A    |
| February  | N/A     | N/A    | N/A    |
| March     | N/A     | N/A    | N/A    |
| April     | N/A     | N/A    | 95,000 |
| May       | N/A     | N/A    |        |
| June      | 15,000  | N/A    |        |
| July      | N/A     | N/A    |        |
| August    | 118,863 | N/A    |        |
| September | N/A     | N/A    |        |
| October   | N/A     | N/A    |        |
| November  | N/A     | N/A    |        |
| December  | N/A     | 75,000 |        |