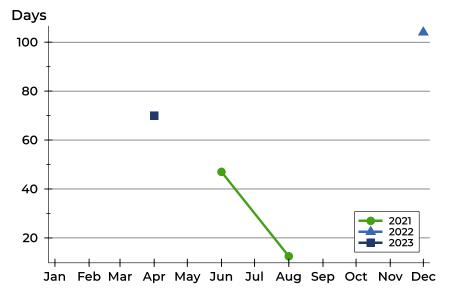

### **History of Active Listings**

### **Average DOM**

| Month     | 2021 | 2022 | 2023 |
|-----------|------|------|------|
| January   | 250  | 118  | 35   |
| February  | 278  | 146  | 63   |
| March     | 156  | 177  | N/A  |
| April     | 185  | 208  | N/A  |
| May       | 369  | 300  |      |
| June      | 207  | N/A  |      |
| July      | 430  | 27   |      |
| August    | 244  | 58   |      |
| September | 274  | 88   |      |
| October   | 88   | N/A  |      |
| November  | 118  | N/A  |      |
| December  | 87   | 4    |      |

### **Median DOM**

| Month     | 2021 | 2022 | 2023 |
|-----------|------|------|------|
| January   | 250  | 118  | 35   |
| February  | 278  | 146  | 63   |
| March     | 156  | 177  | N/A  |
| April     | 185  | 208  | N/A  |
| May       | 369  | 300  |      |
| June      | 207  | N/A  |      |
| July      | 430  | 27   |      |
| August    | 244  | 58   |      |
| September | 274  | 88   |      |
| October   | 88   | N/A  |      |
| November  | 118  | N/A  |      |
| December  | 87   | 4    |      |