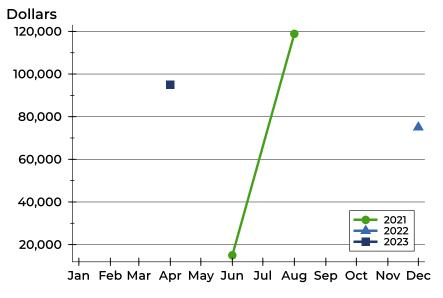

### **History of Closed Listings**

### **Average Price**

| Month     | 2021    | 2022   | 2023   |
|-----------|---------|--------|--------|
| January   | N/A     | N/A    | N/A    |
| February  | N/A     | N/A    | N/A    |
| March     | N/A     | N/A    | N/A    |
| April     | N/A     | N/A    | 95,000 |
| May       | N/A     | N/A    |        |
| June      | 15,000  | N/A    |        |
| July      | N/A     | N/A    |        |
| August    | 118,863 | N/A    |        |
| September | N/A     | N/A    |        |
| October   | N/A     | N/A    |        |
| November  | N/A     | N/A    |        |
| December  | N/A     | 75,000 |        |

| Month     | 2021    | 2022   | 2023   |
|-----------|---------|--------|--------|
| January   | N/A     | N/A    | N/A    |
| February  | N/A     | N/A    | N/A    |
| March     | N/A     | N/A    | N/A    |
| April     | N/A     | N/A    | 95,000 |
| May       | N/A     | N/A    |        |
| June      | 15,000  | N/A    |        |
| July      | N/A     | N/A    |        |
| August    | 118,863 | N/A    |        |
| September | N/A     | N/A    |        |
| October   | N/A     | N/A    |        |
| November  | N/A     | N/A    |        |
| December  | N/A     | 75,000 |        |