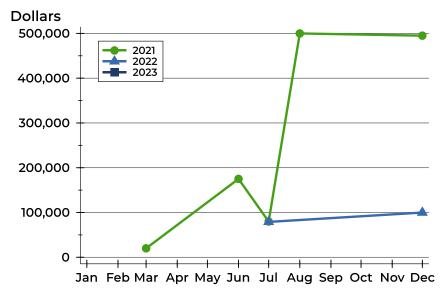

### **History of Contracts Written**

### **Contracts Written by Month**

| Month     | 2021 | 2022 | 2023 |
|-----------|------|------|------|
| January   | N/A  | N/A  | N/A  |
| February  | N/A  | N/A  | N/A  |
| March     | N/A  | N/A  | 1    |
| April     | N/A  | N/A  | N/A  |
| May       | 1    | N/A  |      |
| June      | N/A  | N/A  |      |
| July      | 2    | N/A  |      |
| August    | N/A  | N/A  |      |
| September | N/A  | N/A  |      |
| October   | N/A  | 1    |      |
| November  | N/A  | N/A  |      |
| December  | N/A  | N/A  |      |