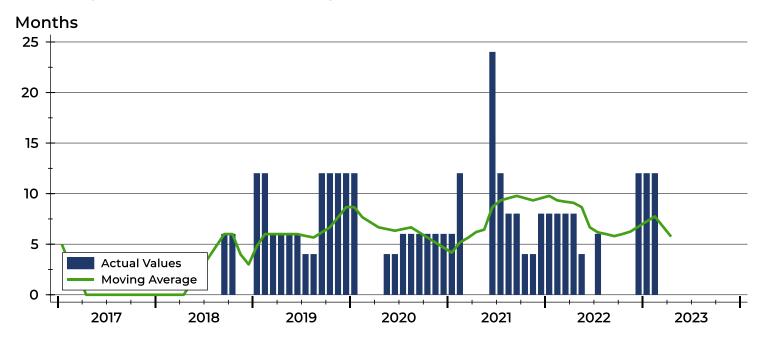

### **History of Month's Supply**

#### **Months' Supply by Month**

| Month     | 2021 | 2022 | 2023 |
|-----------|------|------|------|
| January   | 6.0  | 8.0  | 12.0 |
| February  | 12.0 | 8.0  | 12.0 |
| March     | 0.0  | 8.0  | 0.0  |
| April     | 0.0  | 8.0  | 0.0  |
| May       | 0.0  | 4.0  |      |
| June      | 24.0 | 0.0  |      |
| July      | 12.0 | 6.0  |      |
| August    | 8.0  | 0.0  |      |
| September | 8.0  | 0.0  |      |
| October   | 4.0  | 0.0  |      |
| November  | 4.0  | 0.0  |      |
| December  | 8.0  | 12.0 |      |