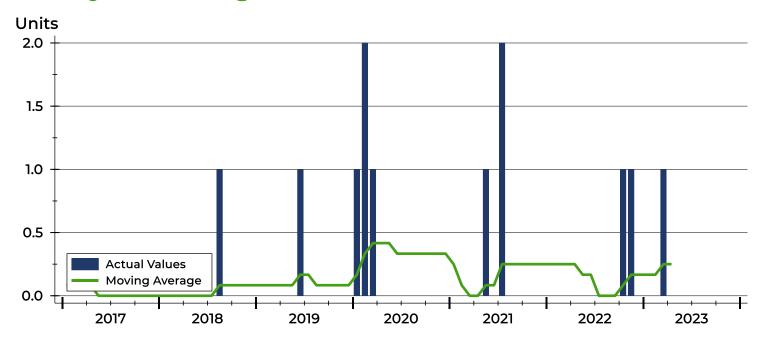

### **Active Listings by Month**

| Month     | 2021 | 2022 | 2023 |
|-----------|------|------|------|
| January   | 1    | 2    | 1    |
| February  | 1    | 2    | 1    |
| March     | 2    | 2    | 0    |
| April     | 2    | 2    | 0    |
| May       | 1    | 1    |      |
| June      | 2    | 0    |      |
| July      | 1    | 1    |      |
| August    | 2    | 1    |      |
| September | 2    | 1    |      |
| October   | 1    | 0    |      |
| November  | 1    | 0    |      |
| December  | 2    | 1    |      |