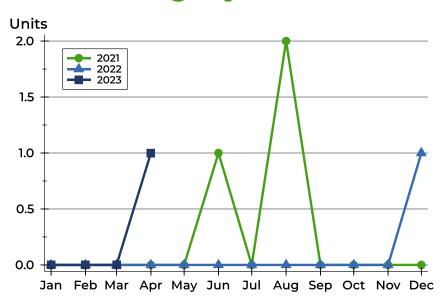

### **Closed Listings by Month**

| Month     | 2021 | 2022 | 2023 |
|-----------|------|------|------|
| January   | 0    | 0    | 0    |
| February  | 0    | 0    | 0    |
| March     | 0    | 0    | 0    |
| April     | 0    | 0    | 1    |
| May       | 0    | 0    |      |
| June      | 1    | 0    |      |
| July      | 0    | 0    |      |
| August    | 2    | 0    |      |
| September | 0    | 0    |      |
| October   | 0    | 0    |      |
| November  | 0    | 0    |      |
| December  | 0    | 1    |      |