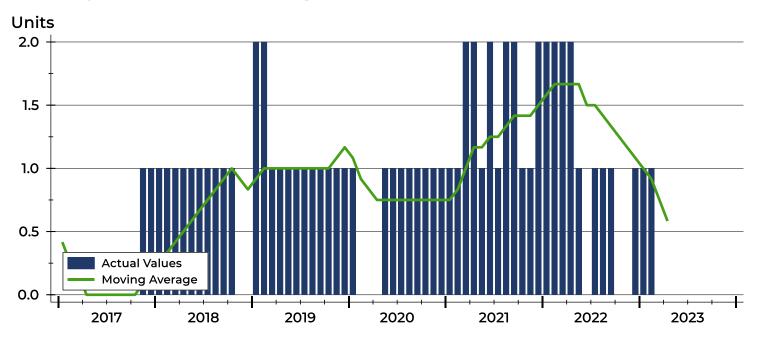

### **History of Month's Supply**

#### **Months' Supply by Month**

| Month     | 2021 | 2022 | 2023 |
|-----------|------|------|------|
| January   | 6.0  | 8.0  | 12.0 |
| February  | 12.0 | 8.0  | 12.0 |
| March     | 0.0  | 8.0  | 0.0  |
| April     | 0.0  | 8.0  | 0.0  |
| May       | 0.0  | 4.0  |      |
| June      | 24.0 | 0.0  |      |
| July      | 12.0 | 6.0  |      |
| August    | 8.0  | 0.0  |      |
| September | 8.0  | 0.0  |      |
| October   | 4.0  | 0.0  |      |
| November  | 4.0  | 0.0  |      |
| December  | 8.0  | 12.0 |      |