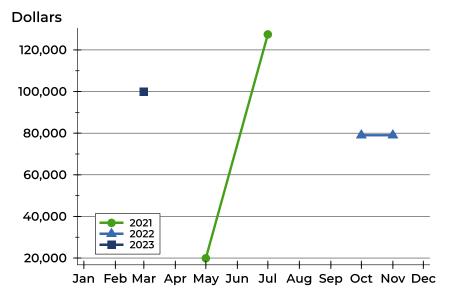

### **Average Price**

| Month     | 2021    | 2022   | 2023   |
|-----------|---------|--------|--------|
| January   | N/A     | N/A    | N/A    |
| February  | N/A     | N/A    | N/A    |
| March     | N/A     | N/A    | 99,900 |
| April     | N/A     | N/A    | N/A    |
| May       | 19,900  | N/A    |        |
| June      | N/A     | N/A    |        |
| July      | 127,450 | N/A    |        |
| August    | N/A     | N/A    |        |
| September | N/A     | N/A    |        |
| October   | N/A     | 79,000 |        |
| November  | N/A     | N/A    |        |
| December  | N/A     | N/A    |        |

| Month     | 2021    | 2022   | 2023   |
|-----------|---------|--------|--------|
| January   | N/A     | N/A    | N/A    |
| February  | N/A     | N/A    | N/A    |
| March     | N/A     | N/A    | 99,900 |
| April     | N/A     | N/A    | N/A    |
| May       | 19,900  | N/A    |        |
| June      | N/A     | N/A    |        |
| July      | 127,450 | N/A    |        |
| August    | N/A     | N/A    |        |
| September | N/A     | N/A    |        |
| October   | N/A     | 79,000 |        |
| November  | N/A     | N/A    |        |
| December  | N/A     | N/A    |        |