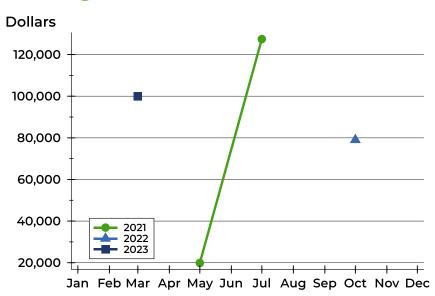

### **Average Price**

| Month     | 2021    | 2022   | 2023   |
|-----------|---------|--------|--------|
| January   | N/A     | N/A    | N/A    |
| February  | N/A     | N/A    | N/A    |
| March     | N/A     | N/A    | N/A    |
| April     | N/A     | N/A    | 95,000 |
| May       | N/A     | N/A    |        |
| June      | 15,000  | N/A    |        |
| July      | N/A     | N/A    |        |
| August    | 118,863 | N/A    |        |
| September | N/A     | N/A    |        |
| October   | N/A     | N/A    |        |
| November  | N/A     | N/A    |        |
| December  | N/A     | 75,000 |        |

| Month     | 2021    | 2022   | 2023   |
|-----------|---------|--------|--------|
| January   | N/A     | N/A    | N/A    |
| February  | N/A     | N/A    | N/A    |
| March     | N/A     | N/A    | N/A    |
| April     | N/A     | N/A    | 95,000 |
| May       | N/A     | N/A    |        |
| June      | 15,000  | N/A    |        |
| July      | N/A     | N/A    |        |
| August    | 118,863 | N/A    |        |
| September | N/A     | N/A    |        |
| October   | N/A     | N/A    |        |
| November  | N/A     | N/A    |        |
| December  | N/A     | 75,000 |        |