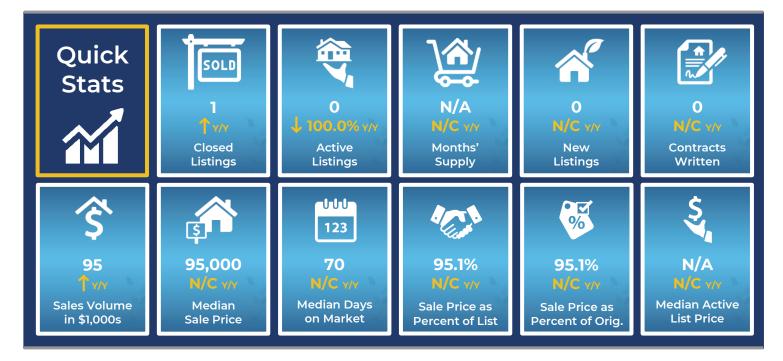

#### **Washington County Home Sales Rose in April**

Total home sales in Washington County rose last month to 1 unit, compared to 0 units in April 2022. Total sales volume was \$0.1 million, essentially the same as home sales volume from a year earlier.

The median sale price in April was \$95,000. Homes that sold in April were typically on the market for 70 days and sold for 95.1% of their list prices.

#### **Washington County Has No Active Listings at End of April**

The total number of active listings in Washington County at the end of April was 0 units, compared to 2 in April 2022. The median list price of homes on the market at the end of April 2022 was \$.

There were 0 contracts written in April 2023 and 2022, showing no change over the year. At the end of the month, there were 0 contracts still pending.

# Washington County Summary Statistics

|         | ril MLS Statistics<br>ree-year History       | 2023                  | Current Mont<br>2022    | h<br>2021             | 2023                 | Year-to-Date<br>2022 | 2021                |
|---------|----------------------------------------------|-----------------------|-------------------------|-----------------------|----------------------|----------------------|---------------------|
| _       | me Sales<br>ange from prior year             | 1<br>N/A              | <b>O</b><br>N/A         | <b>O</b><br>N/A       | 1<br>N/A             | <b>0</b><br>N/A      | <b>0</b><br>-100.0% |
|         | tive Listings<br>ange from prior year        | <b>0</b><br>-100.0%   | <b>2</b><br>0.0%        | <b>2</b><br>N/A       | N/A                  | N/A                  | N/A                 |
|         | onths' Supply<br>ange from prior year        | <b>N/A</b><br>-100.0% | <b>8.0</b><br>N/A       | <b>0.0</b><br>N/A     | N/A                  | N/A                  | N/A                 |
|         | w Listings<br>ange from prior year           | O<br>N/A              | <b>0</b><br>N/A         | <b>0</b><br>N/A       | <b>0</b><br>N/A      | <b>0</b><br>-100.0%  | <b>1</b><br>0.0%    |
|         | ntracts Written<br>ange from prior year      | O<br>N/A              | <b>0</b><br>N/A         | <b>0</b><br>N/A       | <b>1</b><br>N/A      | <b>0</b><br>N/A      | <b>0</b><br>-100.0% |
|         | nding Contracts<br>ange from prior year      | <b>0</b><br>N/A       | <b>0</b><br>N/A         | <b>0</b><br>N/A       | N/A                  | N/A                  | N/A                 |
|         | les Volume (1,000s)<br>ange from prior year  | <b>95</b><br>N/A      | <b>0</b><br>N/A         | <b>0</b><br>N/A       | <b>95</b><br>N/A     | <b>O</b><br>N/A      | <b>0</b><br>-100.0% |
|         | Sale Price<br>Change from prior year         | <b>95,000</b><br>N/A  | <b>N/A</b><br>N/A       | <b>N/A</b><br>N/A     | <b>95,000</b><br>N/A | <b>N/A</b><br>N/A    | <b>N/A</b><br>N/A   |
|         | List Price of Actives Change from prior year | <b>N/A</b><br>N/A     | <b>497,450</b><br>93.2% | <b>257,450</b><br>N/A | N/A                  | N/A                  | N/A                 |
| Average | Days on Market Change from prior year        | <b>70</b><br>N/A      | <b>N/A</b><br>N/A       | <b>N/A</b><br>N/A     | <b>70</b><br>N/A     | <b>N/A</b><br>N/A    | <b>N/A</b><br>N/A   |
| Á       | Percent of List Change from prior year       | <b>95.1</b> %<br>N/A  | <b>N/A</b><br>N/A       | <b>N/A</b><br>N/A     | <b>95.1</b> %<br>N/A | <b>N/A</b><br>N/A    | <b>N/A</b><br>N/A   |
|         | Percent of Original Change from prior year   | <b>95.1</b> %<br>N/A  | <b>N/A</b><br>N/A       | <b>N/A</b><br>N/A     | <b>95.1</b> %<br>N/A | <b>N/A</b><br>N/A    | <b>N/A</b><br>N/A   |
|         | Sale Price<br>Change from prior year         | <b>95,000</b><br>N/A  | <b>N/A</b><br>N/A       | <b>N/A</b><br>N/A     | <b>95,000</b><br>N/A | <b>N/A</b><br>N/A    | <b>N/A</b><br>N/A   |
|         | List Price of Actives Change from prior year | <b>N/A</b><br>N/A     | <b>497,450</b> 93.2%    | <b>257,450</b><br>N/A | N/A                  | N/A                  | N/A                 |
| Median  | Days on Market Change from prior year        | <b>70</b><br>N/A      | <b>N/A</b><br>N/A       | <b>N/A</b><br>N/A     | <b>70</b><br>N/A     | <b>N/A</b><br>N/A    | <b>N/A</b><br>N/A   |
| 2       | Percent of List Change from prior year       | <b>95.1</b> %<br>N/A  | <b>N/A</b><br>N/A       | <b>N/A</b><br>N/A     | <b>95.1</b> %<br>N/A | <b>N/A</b><br>N/A    | <b>N/A</b><br>N/A   |
|         | Percent of Original Change from prior year   | <b>95.1</b> %<br>N/A  | <b>N/A</b><br>N/A       | <b>N/A</b><br>N/A     | <b>95.1</b> %<br>N/A | <b>N/A</b><br>N/A    | <b>N/A</b><br>N/A   |