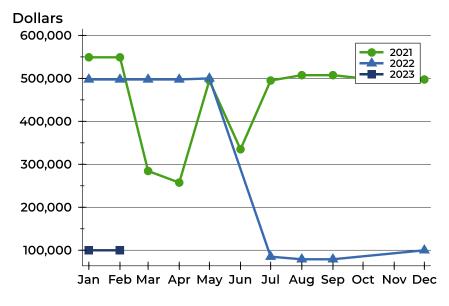

#### **Average Price**

| Month     | 2021    | 2022    | 2023   |
|-----------|---------|---------|--------|
| January   | 549,000 | 497,450 | 99,900 |
| February  | 549,000 | 497,450 | 99,900 |
| March     | 284,450 | 497,450 | N/A    |
| April     | 257,450 | 497,450 | N/A    |
| May       | 495,000 | 499,900 |        |
| June      | 335,000 | N/A     |        |
| July      | 495,000 | 85,000  |        |
| August    | 507,450 | 79,000  |        |
| September | 507,450 | 79,000  |        |
| October   | 499,900 | N/A     |        |
| November  | 499,900 | N/A     |        |
| December  | 497,450 | 99,900  |        |

| Month     | 2021    | 2022    | 2023   |
|-----------|---------|---------|--------|
| January   | 549,000 | 497,450 | 99,900 |
| February  | 549,000 | 497,450 | 99,900 |
| March     | 284,450 | 497,450 | N/A    |
| April     | 257,450 | 497,450 | N/A    |
| May       | 495,000 | 499,900 |        |
| June      | 335,000 | N/A     |        |
| July      | 495,000 | 85,000  |        |
| August    | 507,450 | 79,000  |        |
| September | 507,450 | 79,000  |        |
| October   | 499,900 | N/A     |        |
| November  | 499,900 | N/A     |        |
| December  | 497,450 | 99,900  |        |