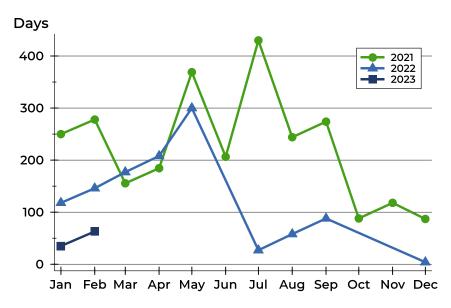

### **History of Active Listings**

### **Average DOM**

| Month     | 2021 | 2022 | 2023 |
|-----------|------|------|------|
| January   | 250  | 118  | 35   |
| February  | 278  | 146  | 63   |
| March     | 156  | 177  | N/A  |
| April     | 185  | 208  | N/A  |
| May       | 369  | 300  |      |
| June      | 207  | N/A  |      |
| July      | 430  | 27   |      |
| August    | 244  | 58   |      |
| September | 274  | 88   |      |
| October   | 88   | N/A  |      |
| November  | 118  | N/A  |      |
| December  | 87   | 4    |      |

### **Median DOM**

| Month     | 2021 | 2022 | 2023 |
|-----------|------|------|------|
| January   | 250  | 118  | 35   |
| February  | 278  | 146  | 63   |
| March     | 156  | 177  | N/A  |
| April     | 185  | 208  | N/A  |
| May       | 369  | 300  |      |
| June      | 207  | N/A  |      |
| July      | 430  | 27   |      |
| August    | 244  | 58   |      |
| September | 274  | 88   |      |
| October   | 88   | N/A  |      |
| November  | 118  | N/A  |      |
| December  | 87   | 4    |      |