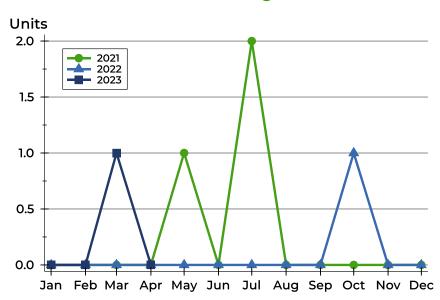

### **History of Closed Listings**

### **Closed Listings by Month**

| Month     | 2021 | 2022 | 2023 |
|-----------|------|------|------|
| January   | 0    | 0    | 0    |
| February  | 0    | 0    | 0    |
| March     | 0    | 0    | 0    |
| April     | 0    | 0    | 1    |
| May       | 0    | 0    |      |
| June      | 1    | 0    |      |
| July      | 0    | 0    |      |
| August    | 2    | 0    |      |
| September | 0    | 0    |      |
| October   | 0    | 0    |      |
| November  | 0    | 0    |      |
| December  | 0    | 1    |      |