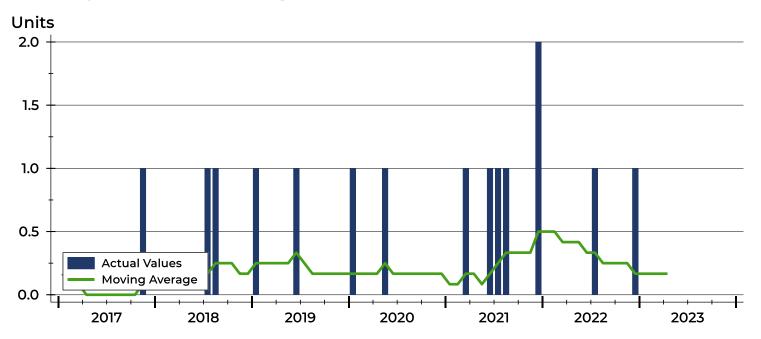

### **History of Closed Listings**

### **Closed Listings by Month**

| Month     | 2021 | 2022 | 2023 |
|-----------|------|------|------|
| January   | 0    | 0    | 0    |
| February  | 0    | 0    | 0    |
| March     | 0    | 0    | 0    |
| April     | 0    | 0    | 1    |
| May       | 0    | 0    |      |
| June      | 1    | 0    |      |
| July      | 0    | 0    |      |
| August    | 2    | 0    |      |
| September | 0    | 0    |      |
| October   | 0    | 0    |      |
| November  | 0    | 0    |      |
| December  | 0    | 1    |      |