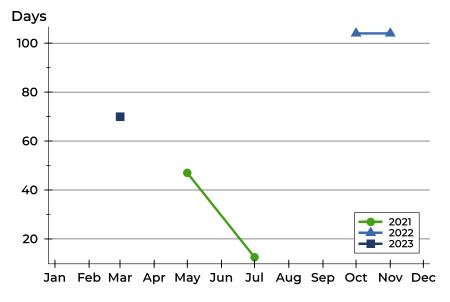

#### **Average DOM**

| Month     | 2021 | 2022 | 2023 |
|-----------|------|------|------|
| MOHEH     | 2021 | 2022 | 2023 |
| January   | N/A  | N/A  | N/A  |
| February  | N/A  | N/A  | N/A  |
| March     | N/A  | N/A  | 70   |
| April     | N/A  | N/A  | N/A  |
| May       | 47   | N/A  |      |
| June      | N/A  | N/A  |      |
| July      | 13   | N/A  |      |
| August    | N/A  | N/A  |      |
| September | N/A  | N/A  |      |
| October   | N/A  | 104  |      |
| November  | N/A  | 104  |      |
| December  | N/A  | N/A  |      |

### **Median DOM**

| Month     | 2021 | 2022 | 2023 |
|-----------|------|------|------|
| January   | N/A  | N/A  | N/A  |
| February  | N/A  | N/A  | N/A  |
| March     | N/A  | N/A  | 70   |
| April     | N/A  | N/A  | N/A  |
| May       | 47   | N/A  |      |
| June      | N/A  | N/A  |      |
| July      | 13   | N/A  |      |
| August    | N/A  | N/A  |      |
| September | N/A  | N/A  |      |
| October   | N/A  | 104  |      |
| November  | N/A  | 104  |      |
| December  | N/A  | N/A  |      |