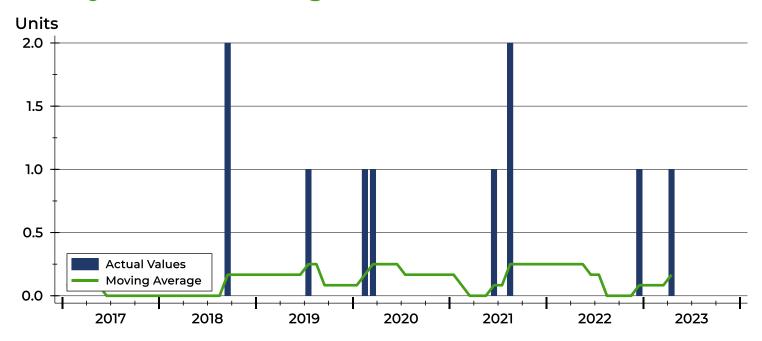

### **History of Closed Listings**

### **Closed Listings by Month**

| Month     | 2021 | 2022 | 2023 |
|-----------|------|------|------|
| January   | 0    | 0    | 0    |
| February  | 0    | 0    | 0    |
| March     | 0    | 0    | 0    |
| April     | 0    | 0    | 1    |
| May       | 0    | 0    |      |
| June      | 1    | 0    |      |
| July      | 0    | 0    |      |
| August    | 2    | 0    |      |
| September | 0    | 0    |      |
| October   | 0    | 0    |      |
| November  | 0    | 0    |      |
| December  | 0    | 1    |      |