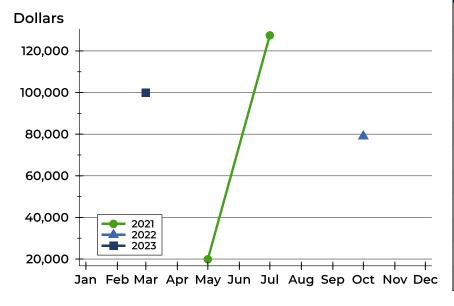

### **Average Price**

|           | 2001    | 2222   |      |
|-----------|---------|--------|------|
| Month     | 2021    | 2022   | 2023 |
| January   | N/A     | N/A    | N/A  |
| February  | N/A     | N/A    | N/A  |
| March     | 19,900  | N/A    | N/A  |
| April     | N/A     | N/A    | N/A  |
| Мау       | N/A     | N/A    |      |
| June      | 175,000 | N/A    |      |
| July      | 79,900  | 79,000 |      |
| August    | 499,900 | N/A    |      |
| September | N/A     | N/A    |      |
| October   | N/A     | N/A    |      |
| November  | N/A     | N/A    |      |
| December  | 495,000 | 99,900 |      |

| Month     | 2021    | 2022   | 2023 |
|-----------|---------|--------|------|
| January   | N/A     | N/A    | N/A  |
| February  | N/A     | N/A    | N/A  |
| March     | 19,900  | N/A    | N/A  |
| April     | N/A     | N/A    | N/A  |
| May       | N/A     | N/A    |      |
| June      | 175,000 | N/A    |      |
| July      | 79,900  | 79,000 |      |
| August    | 499,900 | N/A    |      |
| September | N/A     | N/A    |      |
| October   | N/A     | N/A    |      |
| November  | N/A     | N/A    |      |
| December  | 495,000 | 99,900 |      |