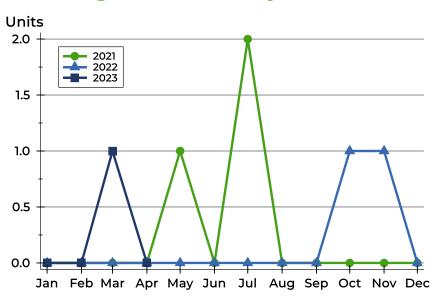

### **Closed Listings by Month**

| Month     | 2021 | 2022 | 2023 |
|-----------|------|------|------|
| January   | 0    | 0    | 0    |
| February  | 0    | 0    | 0    |
| March     | 0    | 0    | 0    |
| April     | 0    | 0    | 1    |
| May       | 0    | 0    |      |
| June      | 1    | 0    |      |
| July      | 0    | 0    |      |
| August    | 2    | 0    |      |
| September | 0    | 0    |      |
| October   | 0    | 0    |      |
| November  | 0    | 0    |      |
| December  | 0    | 1    |      |