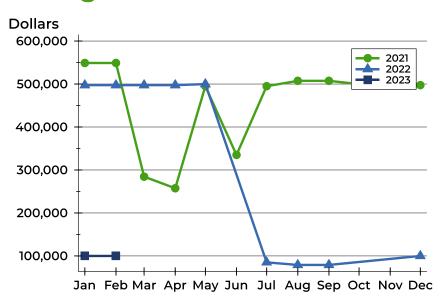

### **History of Active Listings**

### **Active Listings by Month**

| Month     | 2021 | 2022 | 2023 |
|-----------|------|------|------|
| January   | 1    | 2    | 1    |
| February  | 1    | 2    | 1    |
| March     | 2    | 2    | 0    |
| April     | 2    | 2    | 0    |
| May       | 1    | 1    |      |
| June      | 2    | 0    |      |
| July      | 1    | 1    |      |
| August    | 2    | 1    |      |
| September | 2    | 1    |      |
| October   | 1    | 0    |      |
| November  | 1    | 0    |      |
| December  | 2    | 1    |      |