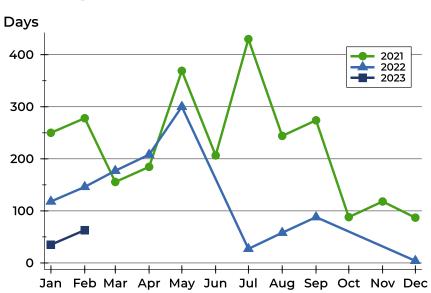

### **Average DOM**

| Month     | 2021 | 2022 | 2023 |
|-----------|------|------|------|
| January   | 250  | 118  | 35   |
| February  | 278  | 146  | 63   |
| March     | 156  | 177  | N/A  |
| April     | 185  | 208  | N/A  |
| May       | 369  | 300  |      |
| June      | 207  | N/A  |      |
| July      | 430  | 27   |      |
| August    | 244  | 58   |      |
| September | 274  | 88   |      |
| October   | 88   | N/A  |      |
| November  | 118  | N/A  |      |
| December  | 87   | 4    |      |

### **Median DOM**

| Month     | 2021 | 2022 | 2023 |
|-----------|------|------|------|
| January   | 250  | 118  | 35   |
| February  | 278  | 146  | 63   |
| March     | 156  | 177  | N/A  |
| April     | 185  | 208  | N/A  |
| May       | 369  | 300  |      |
| June      | 207  | N/A  |      |
| July      | 430  | 27   |      |
| August    | 244  | 58   |      |
| September | 274  | 88   |      |
| October   | 88   | N/A  |      |
| November  | 118  | N/A  |      |
| December  | 87   | 4    |      |