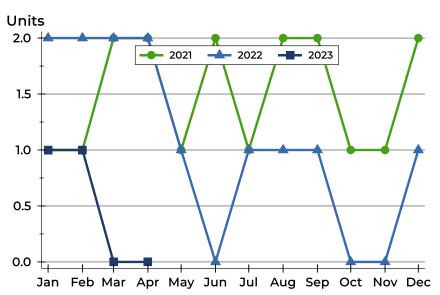

### **History of Closed Listings**

### **Closed Listings by Month**

| Month     | 2021 | 2022 | 2023 |
|-----------|------|------|------|
| January   | 0    | 0    | 0    |
| February  | 0    | 0    | 0    |
| March     | 0    | 0    | 0    |
| April     | 0    | 0    | 1    |
| May       | 0    | 0    |      |
| June      | 1    | 0    |      |
| July      | 0    | 0    |      |
| August    | 2    | 0    |      |
| September | 0    | 0    |      |
| October   | 0    | 0    |      |
| November  | 0    | 0    |      |
| December  | 0    | 1    |      |