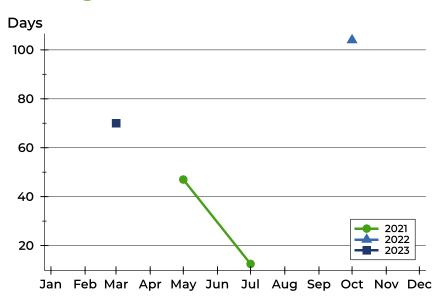

#### **Average DOM**

| Month     | 2021 | 2022 | 2023 |
|-----------|------|------|------|
| January   | N/A  | N/A  | N/A  |
| February  | N/A  | N/A  | N/A  |
| March     | N/A  | N/A  | N/A  |
| April     | N/A  | N/A  | 70   |
| May       | N/A  | N/A  |      |
| June      | 47   | N/A  |      |
| July      | N/A  | N/A  |      |
| August    | 13   | N/A  |      |
| September | N/A  | N/A  |      |
| October   | N/A  | N/A  |      |
| November  | N/A  | N/A  |      |
| December  | N/A  | 104  |      |

#### **Median DOM**

| Month     | 2021 | 2022 | 2023 |
|-----------|------|------|------|
| January   | N/A  | N/A  | N/A  |
| February  | N/A  | N/A  | N/A  |
| March     | N/A  | N/A  | N/A  |
| April     | N/A  | N/A  | 70   |
| May       | N/A  | N/A  |      |
| June      | 47   | N/A  |      |
| July      | N/A  | N/A  |      |
| August    | 13   | N/A  |      |
| September | N/A  | N/A  |      |
| October   | N/A  | N/A  |      |
| November  | N/A  | N/A  |      |
| December  | N/A  | 104  |      |