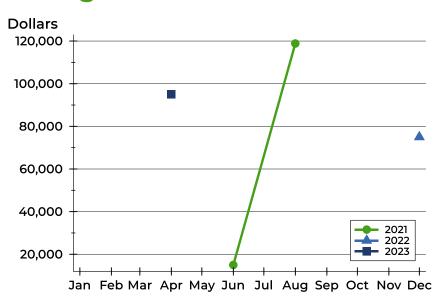

### **Average Price**

| Month     | 2021    | 2022   | 2023   |
|-----------|---------|--------|--------|
| January   | N/A     | N/A    | N/A    |
| February  | N/A     | N/A    | N/A    |
| March     | N/A     | N/A    | N/A    |
| April     | N/A     | N/A    | 95,000 |
| May       | N/A     | N/A    |        |
| June      | 15,000  | N/A    |        |
| July      | N/A     | N/A    |        |
| August    | 118,863 | N/A    |        |
| September | N/A     | N/A    |        |
| October   | N/A     | N/A    |        |
| November  | N/A     | N/A    |        |
| December  | N/A     | 75,000 |        |

| Month     | 2021    | 2022   | 2023   |
|-----------|---------|--------|--------|
| January   | N/A     | N/A    | N/A    |
| February  | N/A     | N/A    | N/A    |
| March     | N/A     | N/A    | N/A    |
| April     | N/A     | N/A    | 95,000 |
| May       | N/A     | N/A    |        |
| June      | 15,000  | N/A    |        |
| July      | N/A     | N/A    |        |
| August    | 118,863 | N/A    |        |
| September | N/A     | N/A    |        |
| October   | N/A     | N/A    |        |
| November  | N/A     | N/A    |        |
| December  | N/A     | 75,000 |        |