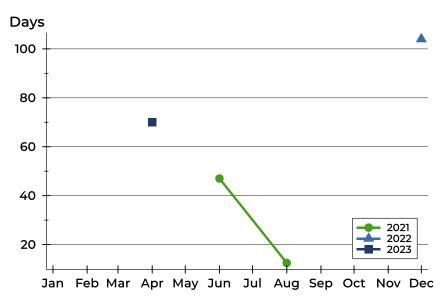

### **History of Closed Listings**

#### **Average DOM**

| Month     | 2021 | 2022 | 2023 |
|-----------|------|------|------|
| January   | N/A  | N/A  | N/A  |
| February  | N/A  | N/A  | N/A  |
| March     | N/A  | N/A  | N/A  |
| April     | N/A  | N/A  | 70   |
| May       | N/A  | N/A  |      |
| June      | 47   | N/A  |      |
| July      | N/A  | N/A  |      |
| August    | 13   | N/A  |      |
| September | N/A  | N/A  |      |
| October   | N/A  | N/A  |      |
| November  | N/A  | N/A  |      |
| December  | N/A  | 104  |      |

#### **Median DOM**

| Month     | 2021 | 2022 | 2023 |
|-----------|------|------|------|
| January   | N/A  | N/A  | N/A  |
| February  | N/A  | N/A  | N/A  |
| March     | N/A  | N/A  | N/A  |
| April     | N/A  | N/A  | 70   |
| May       | N/A  | N/A  |      |
| June      | 47   | N/A  |      |
| July      | N/A  | N/A  |      |
| August    | 13   | N/A  |      |
| September | N/A  | N/A  |      |
| October   | N/A  | N/A  |      |
| November  | N/A  | N/A  |      |
| December  | N/A  | 104  |      |