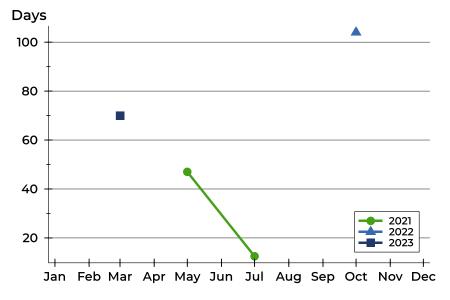

#### **Average DOM**

| Month     | 2021 | 2022 | 2023 |
|-----------|------|------|------|
| January   | N/A  | N/A  | N/A  |
| February  | N/A  | N/A  | N/A  |
| March     | N/A  | N/A  | N/A  |
| April     | N/A  | N/A  | 70   |
| May       | N/A  | N/A  |      |
| June      | 47   | N/A  |      |
| July      | N/A  | N/A  |      |
| August    | 13   | N/A  |      |
| September | N/A  | N/A  |      |
| October   | N/A  | N/A  |      |
| November  | N/A  | N/A  |      |
| December  | N/A  | 104  |      |

#### **Median DOM**

| Month     | 2021 | 2022 | 2023 |
|-----------|------|------|------|
| January   | N/A  | N/A  | N/A  |
| February  | N/A  | N/A  | N/A  |
| March     | N/A  | N/A  | N/A  |
| April     | N/A  | N/A  | 70   |
| May       | N/A  | N/A  |      |
| June      | 47   | N/A  |      |
| July      | N/A  | N/A  |      |
| August    | 13   | N/A  |      |
| September | N/A  | N/A  |      |
| October   | N/A  | N/A  |      |
| November  | N/A  | N/A  |      |
| December  | N/A  | 104  |      |