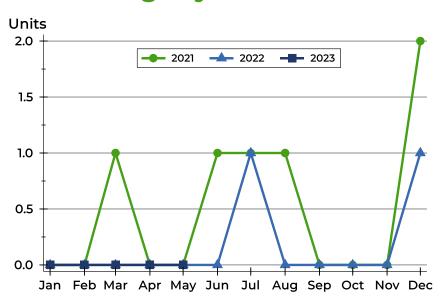

### **History of Closed Listings**

### **Closed Listings by Month**

| Month     | 2021 | 2022 | 2023 |
|-----------|------|------|------|
| January   | 0    | 0    | 0    |
| February  | 0    | 0    | 0    |
| March     | 0    | 0    | 0    |
| April     | 0    | 0    | 1    |
| May       | Ο    | 0    | 0    |
| June      | 1    | 0    |      |
| July      | Ο    | 0    |      |
| August    | 2    | 0    |      |
| September | Ο    | 0    |      |
| October   | 0    | 0    |      |
| November  | 0    | 0    |      |
| December  | 0    | 1    |      |