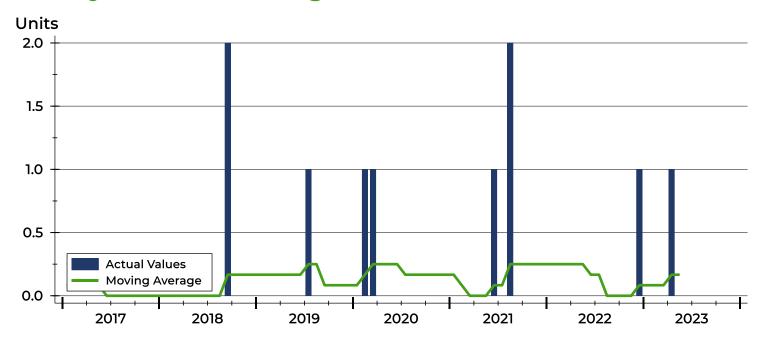

### **History of Closed Listings**

### **Closed Listings by Month**

| Month     | 2021 | 2022 | 2023 |
|-----------|------|------|------|
| January   | 0    | 0    | 0    |
| February  | 0    | 0    | 0    |
| March     | 0    | 0    | 0    |
| April     | 0    | 0    | 1    |
| May       | Ο    | 0    | 0    |
| June      | 1    | 0    |      |
| July      | Ο    | 0    |      |
| August    | 2    | 0    |      |
| September | Ο    | 0    |      |
| October   | 0    | 0    |      |
| November  | 0    | 0    |      |
| December  | 0    | 1    |      |