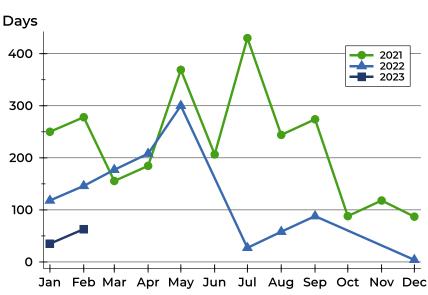

### **Average DOM**

| Month     | 2021 | 2022 | 2023 |
|-----------|------|------|------|
| January   | 250  | 118  | 35   |
| February  | 278  | 146  | 63   |
| March     | 156  | 177  | N/A  |
| April     | 185  | 208  | N/A  |
| May       | 369  | 300  | N/A  |
| June      | 207  | N/A  |      |
| July      | 430  | 27   |      |
| August    | 244  | 58   |      |
| September | 274  | 88   |      |
| October   | 88   | N/A  |      |
| November  | 118  | N/A  |      |
| December  | 87   | 4    |      |

### **Median DOM**

| Month     | 2021 | 2022 | 2023 |
|-----------|------|------|------|
| January   | 250  | 118  | 35   |
| February  | 278  | 146  | 63   |
| March     | 156  | 177  | N/A  |
| April     | 185  | 208  | N/A  |
| May       | 369  | 300  | N/A  |
| June      | 207  | N/A  |      |
| July      | 430  | 27   |      |
| August    | 244  | 58   |      |
| September | 274  | 88   |      |
| October   | 88   | N/A  |      |
| November  | 118  | N/A  |      |
| December  | 87   | 4    |      |