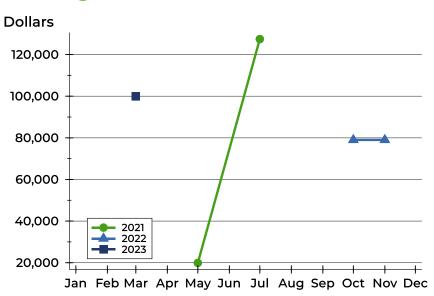

### **Average Price**

| Month     | 2021    | 2022   | 2023   |
|-----------|---------|--------|--------|
| January   | N/A     | N/A    | N/A    |
| February  | N/A     | N/A    | N/A    |
| March     | N/A     | N/A    | 99,900 |
| April     | N/A     | N/A    | N/A    |
| May       | 19,900  | N/A    | N/A    |
| June      | N/A     | N/A    |        |
| July      | 127,450 | N/A    |        |
| August    | N/A     | N/A    |        |
| September | N/A     | N/A    |        |
| October   | N/A     | 79,000 |        |
| November  | N/A     | N/A    |        |
| December  | N/A     | N/A    |        |

| Month     | 2021    | 2022   | 2023   |
|-----------|---------|--------|--------|
| January   | N/A     | N/A    | N/A    |
| February  | N/A     | N/A    | N/A    |
| March     | N/A     | N/A    | 99,900 |
| April     | N/A     | N/A    | N/A    |
| May       | 19,900  | N/A    | N/A    |
| June      | N/A     | N/A    |        |
| July      | 127,450 | N/A    |        |
| August    | N/A     | N/A    |        |
| September | N/A     | N/A    |        |
| October   | N/A     | 79,000 |        |
| November  | N/A     | N/A    |        |
| December  | N/A     | N/A    |        |