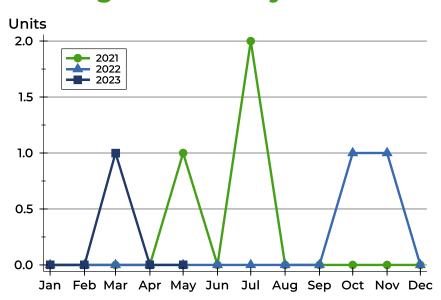

### **Contracts Written by Month**

| Month     | 2021 | 2022 | 2023 |
|-----------|------|------|------|
| January   | N/A  | N/A  | N/A  |
| February  | N/A  | N/A  | N/A  |
| March     | N/A  | N/A  | 1    |
| April     | N/A  | N/A  | N/A  |
| May       | 1    | N/A  | N/A  |
| June      | N/A  | N/A  |      |
| July      | 2    | N/A  |      |
| August    | N/A  | N/A  |      |
| September | N/A  | N/A  |      |
| October   | N/A  | 1    |      |
| November  | N/A  | N/A  |      |
| December  | N/A  | N/A  |      |