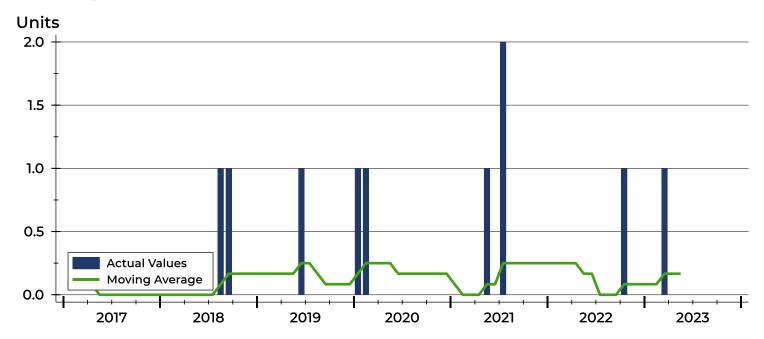

### **History of Month's Supply**

#### **Months' Supply by Month**

| Month     | 2021 | 2022 | 2023 |
|-----------|------|------|------|
| January   | 6.0  | 8.0  | 12.0 |
| February  | 12.0 | 8.0  | 12.0 |
| March     | 0.0  | 8.0  | 0.0  |
| April     | 0.0  | 8.0  | 0.0  |
| May       | 0.0  | 4.0  | 0.0  |
| June      | 24.0 | 0.0  |      |
| July      | 12.0 | 6.0  |      |
| August    | 8.0  | 0.0  |      |
| September | 8.0  | 0.0  |      |
| October   | 4.0  | 0.0  |      |
| November  | 4.0  | 0.0  |      |
| December  | 8.0  | 12.0 |      |