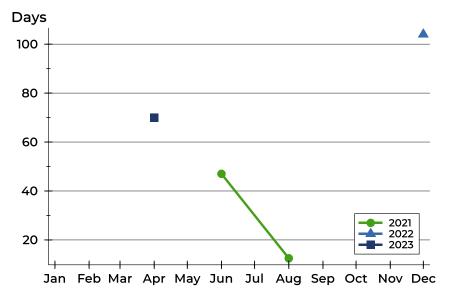

#### **Average DOM**

| Month     | 2021 | 2022 | 2023 |
|-----------|------|------|------|
| January   | N/A  | N/A  | N/A  |
| February  | N/A  | N/A  | N/A  |
| March     | N/A  | N/A  | 70   |
| April     | N/A  | N/A  | N/A  |
| May       | 47   | N/A  | N/A  |
| June      | N/A  | N/A  |      |
| July      | 13   | N/A  |      |
| August    | N/A  | N/A  |      |
| September | N/A  | N/A  |      |
| October   | N/A  | 104  |      |
| November  | N/A  | N/A  |      |
| December  | N/A  | N/A  |      |

#### **Median DOM**

| Month     | 2021 | 2022 | 2023 |
|-----------|------|------|------|
| January   | N/A  | N/A  | N/A  |
| February  | N/A  | N/A  | N/A  |
| March     | N/A  | N/A  | 70   |
| April     | N/A  | N/A  | N/A  |
| May       | 47   | N/A  | N/A  |
| June      | N/A  | N/A  |      |
| July      | 13   | N/A  |      |
| August    | N/A  | N/A  |      |
| September | N/A  | N/A  |      |
| October   | N/A  | 104  |      |
| November  | N/A  | N/A  |      |
| December  | N/A  | N/A  |      |