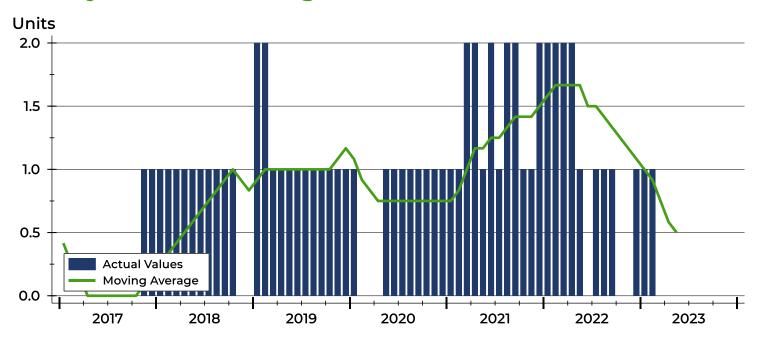

#### **Months' Supply by Month**

| Month     | 2021 | 2022 | 2023 |
|-----------|------|------|------|
| January   | 6.0  | 8.0  | 12.0 |
| February  | 12.0 | 8.0  | 12.0 |
| March     | 0.0  | 8.0  | 0.0  |
| April     | 0.0  | 8.0  | 0.0  |
| May       | 0.0  | 4.0  | 0.0  |
| June      | 24.0 | 0.0  |      |
| July      | 12.0 | 6.0  |      |
| August    | 8.0  | 0.0  |      |
| September | 8.0  | 0.0  |      |
| October   | 4.0  | 0.0  |      |
| November  | 4.0  | 0.0  |      |
| December  | 8.0  | 12.0 |      |