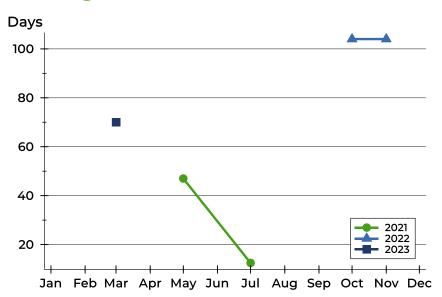

#### **Average DOM**

| Month     | 2021 | 2022 | 2023 |
|-----------|------|------|------|
| January   | N/A  | N/A  | N/A  |
| February  | N/A  | N/A  | N/A  |
| March     | N/A  | N/A  | 70   |
| April     | N/A  | N/A  | N/A  |
| May       | 47   | N/A  | N/A  |
| June      | N/A  | N/A  |      |
| July      | 13   | N/A  |      |
| August    | N/A  | N/A  |      |
| September | N/A  | N/A  |      |
| October   | N/A  | 104  |      |
| November  | N/A  | N/A  |      |
| December  | N/A  | N/A  |      |

#### **Median DOM**

| Month     | 2021 | 2022 | 2023 |
|-----------|------|------|------|
| January   | N/A  | N/A  | N/A  |
| February  | N/A  | N/A  | N/A  |
| March     | N/A  | N/A  | 70   |
| April     | N/A  | N/A  | N/A  |
| May       | 47   | N/A  | N/A  |
| June      | N/A  | N/A  |      |
| July      | 13   | N/A  |      |
| August    | N/A  | N/A  |      |
| September | N/A  | N/A  |      |
| October   | N/A  | 104  |      |
| November  | N/A  | N/A  |      |
| December  | N/A  | N/A  |      |