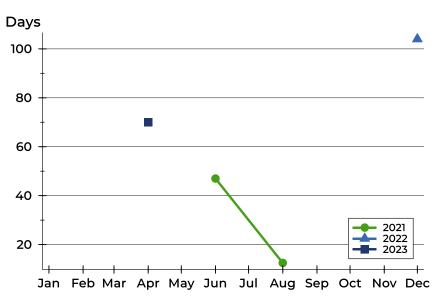

#### **Average DOM**

| Month     | 2021 | 2022 | 2023 |
|-----------|------|------|------|
| January   | N/A  | N/A  | N/A  |
| February  | N/A  | N/A  | N/A  |
| March     | N/A  | N/A  | N/A  |
| April     | N/A  | N/A  | 70   |
| May       | N/A  | N/A  | N/A  |
| June      | 47   | N/A  |      |
| July      | N/A  | N/A  |      |
| August    | 13   | N/A  |      |
| September | N/A  | N/A  |      |
| October   | N/A  | N/A  |      |
| November  | N/A  | N/A  |      |
| December  | N/A  | 104  |      |

### **Median DOM**

| Month     | 2021 | 2022 | 2023 |
|-----------|------|------|------|
| January   | N/A  | N/A  | N/A  |
| February  | N/A  | N/A  | N/A  |
| March     | N/A  | N/A  | N/A  |
| April     | N/A  | N/A  | 70   |
| May       | N/A  | N/A  | N/A  |
| June      | 47   | N/A  |      |
| July      | N/A  | N/A  |      |
| August    | 13   | N/A  |      |
| September | N/A  | N/A  |      |
| October   | N/A  | N/A  |      |
| November  | N/A  | N/A  |      |
| December  | N/A  | 104  |      |