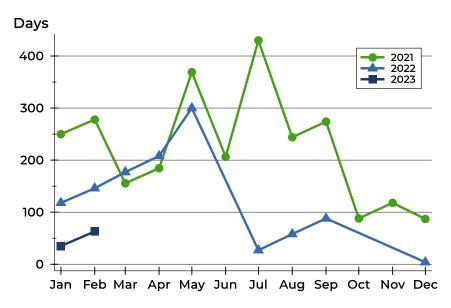

### **Average DOM**

| Month     | 2021 | 2022 | 2023 |
|-----------|------|------|------|
| January   | 250  | 118  | 35   |
| February  | 278  | 146  | 63   |
| March     | 156  | 177  | N/A  |
| April     | 185  | 208  | N/A  |
| May       | 369  | 300  | N/A  |
| June      | 207  | N/A  |      |
| July      | 430  | 27   |      |
| August    | 244  | 58   |      |
| September | 274  | 88   |      |
| October   | 88   | N/A  |      |
| November  | 118  | N/A  |      |
| December  | 87   | 4    |      |

### **Median DOM**

| Month     | 2021 | 2022 | 2023 |
|-----------|------|------|------|
| January   | 250  | 118  | 35   |
| February  | 278  | 146  | 63   |
| March     | 156  | 177  | N/A  |
| April     | 185  | 208  | N/A  |
| May       | 369  | 300  | N/A  |
| June      | 207  | N/A  |      |
| July      | 430  | 27   |      |
| August    | 244  | 58   |      |
| September | 274  | 88   |      |
| October   | 88   | N/A  |      |
| November  | 118  | N/A  |      |
| December  | 87   | 4    |      |