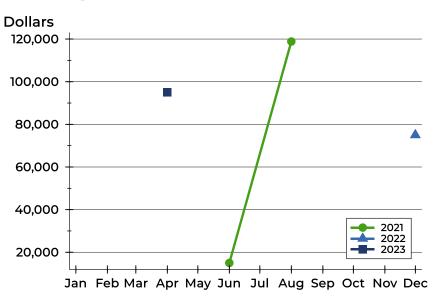

### **Average Price**

| Month     | 2021    | 2022   | 2023   |
|-----------|---------|--------|--------|
| January   | N/A     | N/A    | N/A    |
| February  | N/A     | N/A    | N/A    |
| March     | N/A     | N/A    | N/A    |
| April     | N/A     | N/A    | 95,000 |
| May       | N/A     | N/A    | N/A    |
| June      | 15,000  | N/A    |        |
| July      | N/A     | N/A    |        |
| August    | 118,863 | N/A    |        |
| September | N/A     | N/A    |        |
| October   | N/A     | N/A    |        |
| November  | N/A     | N/A    |        |
| December  | N/A     | 75,000 |        |

| Month     | 2021    | 2022   | 2023   |
|-----------|---------|--------|--------|
| January   | N/A     | N/A    | N/A    |
| February  | N/A     | N/A    | N/A    |
| March     | N/A     | N/A    | N/A    |
| April     | N/A     | N/A    | 95,000 |
| Мау       | N/A     | N/A    | N/A    |
| June      | 15,000  | N/A    |        |
| July      | N/A     | N/A    |        |
| August    | 118,863 | N/A    |        |
| September | N/A     | N/A    |        |
| October   | N/A     | N/A    |        |
| November  | N/A     | N/A    |        |
| December  | N/A     | 75,000 |        |