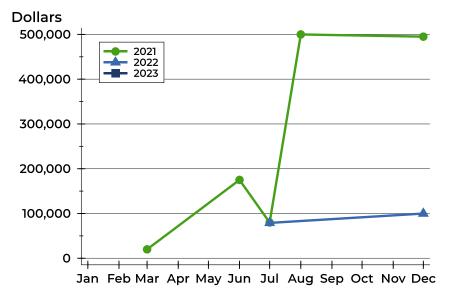

### **History of New Listings**

### **New Listings by Month**

| Month     | 2021 | 2022 | 2023 |
|-----------|------|------|------|
| January   | 0    | 0    | 0    |
| February  | 0    | 0    | 0    |
| March     | 1    | 0    | 0    |
| April     | 0    | 0    | 0    |
| May       | Ο    | 0    | 0    |
| June      | 1    | 0    |      |
| July      | 1    | 1    |      |
| August    | 1    | 0    |      |
| September | Ο    | 0    |      |
| October   | 0    | 0    |      |
| November  | Ο    | 0    |      |
| December  | 2    | 1    |      |

### **Average Price**

| Month     | 2021    | 2022   | 2023 |
|-----------|---------|--------|------|
| January   | N/A     | N/A    | N/A  |
| February  | N/A     | N/A    | N/A  |
| March     | 19,900  | N/A    | N/A  |
| April     | N/A     | N/A    | N/A  |
| Мау       | N/A     | N/A    | N/A  |
| June      | 175,000 | N/A    |      |
| July      | 79,900  | 79,000 |      |
| August    | 499,900 | N/A    |      |
| September | N/A     | N/A    |      |
| October   | N/A     | N/A    |      |
| November  | N/A     | N/A    |      |
| December  | 495,000 | 99,900 |      |

| Month     | 2021    | 2022   | 2023 |
|-----------|---------|--------|------|
| January   | N/A     | N/A    | N/A  |
| February  | N/A     | N/A    | N/A  |
| March     | 19,900  | N/A    | N/A  |
| April     | N/A     | N/A    | N/A  |
| May       | N/A     | N/A    | N/A  |
| June      | 175,000 | N/A    |      |
| July      | 79,900  | 79,000 |      |
| August    | 499,900 | N/A    |      |
| September | N/A     | N/A    |      |
| October   | N/A     | N/A    |      |
| November  | N/A     | N/A    |      |
| December  | 495,000 | 99,900 |      |