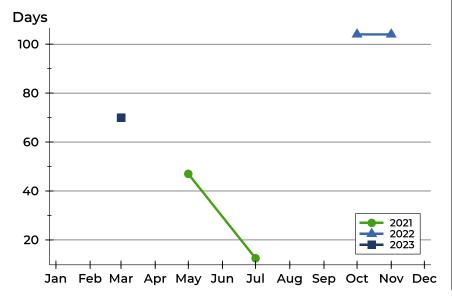

#### **Average DOM**

| Month     | 2021 | 2022 | 2023 |
|-----------|------|------|------|
| January   | N/A  | N/A  | N/A  |
| February  | N/A  | N/A  | N/A  |
| March     | N/A  | N/A  | 70   |
| April     | N/A  | N/A  | N/A  |
| May       | 47   | N/A  | N/A  |
| June      | N/A  | N/A  |      |
| July      | 13   | N/A  |      |
| August    | N/A  | N/A  |      |
| September | N/A  | N/A  |      |
| October   | N/A  | 104  |      |
| November  | N/A  | 104  |      |
| December  | N/A  | N/A  |      |

#### **Median DOM**

| Month     | 2021 | 2022 | 2023 |
|-----------|------|------|------|
| January   | N/A  | N/A  | N/A  |
| February  | N/A  | N/A  | N/A  |
| March     | N/A  | N/A  | 70   |
| April     | N/A  | N/A  | N/A  |
| May       | 47   | N/A  | N/A  |
| June      | N/A  | N/A  |      |
| July      | 13   | N/A  |      |
| August    | N/A  | N/A  |      |
| September | N/A  | N/A  |      |
| October   | N/A  | 104  |      |
| November  | N/A  | 104  |      |
| December  | N/A  | N/A  |      |