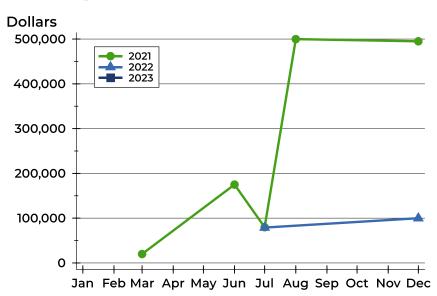

### **History of New Listings**

### **New Listings by Month**

| Month     | 2021 | 2022 | 2023 |
|-----------|------|------|------|
| January   | 0    | 0    | 0    |
| February  | 0    | 0    | 0    |
| March     | 1    | 0    | 0    |
| April     | 0    | 0    | 0    |
| May       | Ο    | 0    | 0    |
| June      | 1    | 0    |      |
| July      | 1    | 1    |      |
| August    | 1    | 0    |      |
| September | Ο    | 0    |      |
| October   | 0    | 0    |      |
| November  | Ο    | 0    |      |
| December  | 2    | 1    |      |

### **Average Price**

| Month     | 2021    | 2022   | 2023 |
|-----------|---------|--------|------|
| January   | N/A     | N/A    | N/A  |
| February  | N/A     | N/A    | N/A  |
| March     | 19,900  | N/A    | N/A  |
| April     | N/A     | N/A    | N/A  |
| Мау       | N/A     | N/A    | N/A  |
| June      | 175,000 | N/A    |      |
| July      | 79,900  | 79,000 |      |
| August    | 499,900 | N/A    |      |
| September | N/A     | N/A    |      |
| October   | N/A     | N/A    |      |
| November  | N/A     | N/A    |      |
| December  | 495,000 | 99,900 |      |

| Month     | 2021    | 2022   | 2023 |
|-----------|---------|--------|------|
| January   | N/A     | N/A    | N/A  |
| February  | N/A     | N/A    | N/A  |
| March     | 19,900  | N/A    | N/A  |
| April     | N/A     | N/A    | N/A  |
| May       | N/A     | N/A    | N/A  |
| June      | 175,000 | N/A    |      |
| July      | 79,900  | 79,000 |      |
| August    | 499,900 | N/A    |      |
| September | N/A     | N/A    |      |
| October   | N/A     | N/A    |      |
| November  | N/A     | N/A    |      |
| December  | 495,000 | 99,900 |      |