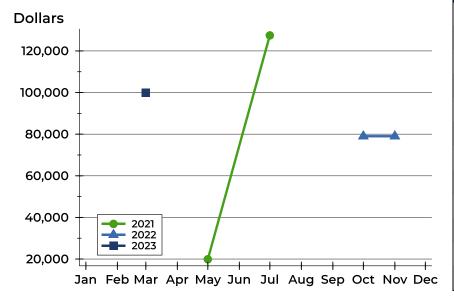

### **Average Price**

| Month     | 2021    | 2022   | 2023 |
|-----------|---------|--------|------|
| January   | N/A     | N/A    | N/A  |
| February  | N/A     | N/A    | N/A  |
| March     | 19,900  | N/A    | N/A  |
| April     | N/A     | N/A    | N/A  |
| Мау       | N/A     | N/A    | N/A  |
| June      | 175,000 | N/A    |      |
| July      | 79,900  | 79,000 |      |
| August    | 499,900 | N/A    |      |
| September | N/A     | N/A    |      |
| October   | N/A     | N/A    |      |
| November  | N/A     | N/A    |      |
| December  | 495,000 | 99,900 |      |

| Month     | 2021    | 2022   | 2023 |
|-----------|---------|--------|------|
| January   | N/A     | N/A    | N/A  |
| February  | N/A     | N/A    | N/A  |
| March     | 19,900  | N/A    | N/A  |
| April     | N/A     | N/A    | N/A  |
| May       | N/A     | N/A    | N/A  |
| June      | 175,000 | N/A    |      |
| July      | 79,900  | 79,000 |      |
| August    | 499,900 | N/A    |      |
| September | N/A     | N/A    |      |
| October   | N/A     | N/A    |      |
| November  | N/A     | N/A    |      |
| December  | 495,000 | 99,900 |      |