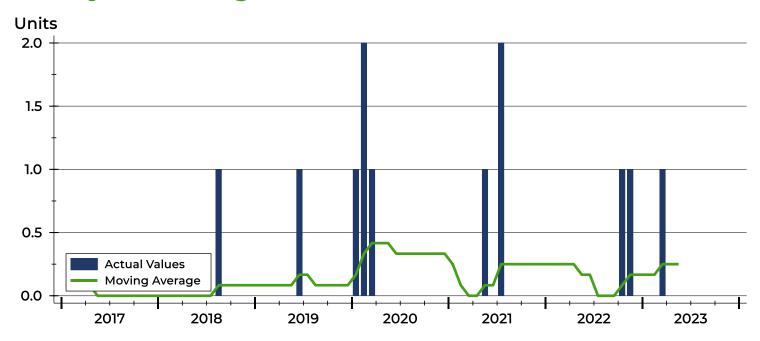

#### **Months' Supply by Month**

| Month     | 2021 | 2022 | 2023 |
|-----------|------|------|------|
| January   | 6.0  | 8.0  | 12.0 |
| February  | 12.0 | 8.0  | 12.0 |
| March     | 0.0  | 8.0  | 0.0  |
| April     | 0.0  | 8.0  | 0.0  |
| May       | 0.0  | 4.0  | 0.0  |
| June      | 24.0 | 0.0  |      |
| July      | 12.0 | 6.0  |      |
| August    | 8.0  | 0.0  |      |
| September | 8.0  | 0.0  |      |
| October   | 4.0  | 0.0  |      |
| November  | 4.0  | 0.0  |      |
| December  | 8.0  | 12.0 |      |