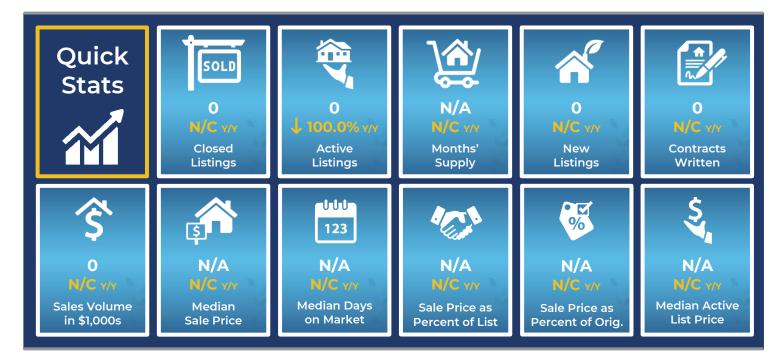

# Washington County Summary Statistics

|          | ny MLS Statistics<br>ree-year History                  | 2023                  | Current Mont<br>2022 | h<br>2021             | 2023                 | Year-to-Date<br>2022 | 2021                |
|----------|--------------------------------------------------------|-----------------------|----------------------|-----------------------|----------------------|----------------------|---------------------|
| _        | ome Sales<br>ange from prior year                      | O<br>N/A              | <b>0</b><br>N/A      | O<br>N/A              | 1<br>N/A             | <b>0</b><br>N/A      | <b>0</b><br>-100.0% |
|          | <b>tive Listings</b><br>ange from prior year           | <b>0</b><br>-100.0%   | <b>1</b><br>0.0%     | <b>1</b><br>0.0%      | N/A                  | N/A                  | N/A                 |
|          | onths' Supply<br>ange from prior year                  | <b>N/A</b><br>-100.0% | <b>4.0</b><br>N/A    | <b>0.0</b><br>-100.0% | N/A                  | N/A                  | N/A                 |
|          | w Listings<br>ange from prior year                     | O<br>N/A              | <b>0</b><br>N/A      | <b>0</b><br>-100.0%   | O<br>N/A             | <b>0</b><br>-100.0%  | <b>1</b><br>-50.0%  |
|          | ntracts Written<br>ange from prior year                | O<br>N/A              | <b>0</b><br>-100.0%  | <b>1</b><br>N/A       | <b>1</b><br>N/A      | <b>0</b><br>-100.0%  | <b>1</b><br>-50.0%  |
|          | nding Contracts ange from prior year                   | O<br>N/A              | <b>0</b><br>-100.0%  | <b>1</b><br>N/A       | N/A                  | N/A                  | N/A                 |
|          | les Volume (1,000s)<br>ange from prior year            | O<br>N/A              | <b>O</b><br>N/A      | O<br>N/A              | <b>95</b><br>N/A     | <b>O</b><br>N/A      | <b>0</b><br>-100.0% |
|          | Sale Price<br>Change from prior year                   | N/A<br>N/A            | <b>N/A</b><br>N/A    | <b>N/A</b><br>N/A     | <b>95,000</b><br>N/A | <b>N/A</b><br>N/A    | <b>N/A</b><br>N/A   |
| 4.       | <b>List Price of Actives</b><br>Change from prior year | N/A<br>N/A            | <b>499,900</b>       | <b>495,000</b> -28.8% | N/A                  | N/A                  | N/A                 |
| Average  | Days on Market Change from prior year                  | N/A<br>N/A            | <b>N/A</b><br>N/A    | <b>N/A</b><br>N/A     | <b>70</b><br>N/A     | <b>N/A</b><br>N/A    | <b>N/A</b><br>N/A   |
| <b>A</b> | Percent of List Change from prior year                 | N/A<br>N/A            | <b>N/A</b><br>N/A    | <b>N/A</b><br>N/A     | <b>95.1%</b><br>N/A  | <b>N/A</b><br>N/A    | <b>N/A</b><br>N/A   |
|          | Percent of Original Change from prior year             | N/A<br>N/A            | <b>N/A</b><br>N/A    | <b>N/A</b><br>N/A     | <b>95.1%</b><br>N/A  | <b>N/A</b><br>N/A    | <b>N/A</b><br>N/A   |
|          | Sale Price<br>Change from prior year                   | N/A<br>N/A            | <b>N/A</b><br>N/A    | <b>N/A</b><br>N/A     | <b>95,000</b><br>N/A | <b>N/A</b><br>N/A    | <b>N/A</b><br>N/A   |
|          | <b>List Price of Actives</b> Change from prior year    | <b>N/A</b><br>N/A     | <b>499,900</b> 1.0%  | <b>495,000</b> -28.8% | N/A                  | N/A                  | N/A                 |
| Median   | <b>Days on Market</b><br>Change from prior year        | <b>N/A</b><br>N/A     | <b>N/A</b><br>N/A    | <b>N/A</b><br>N/A     | <b>70</b><br>N/A     | <b>N/A</b><br>N/A    | <b>N/A</b><br>N/A   |
| 2        | Percent of List Change from prior year                 | <b>N/A</b><br>N/A     | <b>N/A</b><br>N/A    | <b>N/A</b><br>N/A     | <b>95.1%</b><br>N/A  | <b>N/A</b><br>N/A    | <b>N/A</b><br>N/A   |
|          | Percent of Original Change from prior year             | <b>N/A</b><br>N/A     | <b>N/A</b><br>N/A    | <b>N/A</b><br>N/A     | <b>95.1%</b><br>N/A  | <b>N/A</b><br>N/A    | <b>N/A</b><br>N/A   |