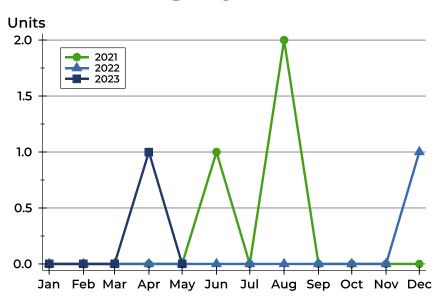

### **Closed Listings by Month**

| Month     | 2021 | 2022 | 2023 |
|-----------|------|------|------|
| January   | 0    | 0    | 0    |
| February  | 0    | 0    | 0    |
| March     | 0    | 0    | 0    |
| April     | 0    | 0    | 1    |
| May       | Ο    | 0    | 0    |
| June      | 1    | 0    |      |
| July      | Ο    | 0    |      |
| August    | 2    | 0    |      |
| September | Ο    | 0    |      |
| October   | 0    | 0    |      |
| November  | 0    | 0    |      |
| December  | 0    | 1    |      |