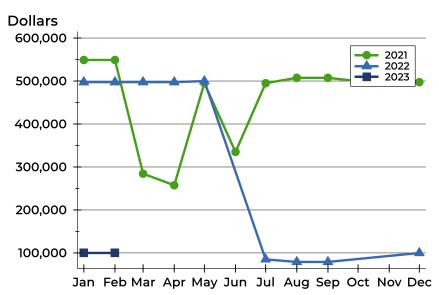

### **Average Price**

| Month     | 2021    | 2022    | 2023   |
|-----------|---------|---------|--------|
| January   | 549,000 | 497,450 | 99,900 |
| February  | 549,000 | 497,450 | 99,900 |
| March     | 284,450 | 497,450 | N/A    |
| April     | 257,450 | 497,450 | N/A    |
| May       | 495,000 | 499,900 | N/A    |
| June      | 335,000 | N/A     |        |
| July      | 495,000 | 85,000  |        |
| August    | 507,450 | 79,000  |        |
| September | 507,450 | 79,000  |        |
| October   | 499,900 | N/A     |        |
| November  | 499,900 | N/A     |        |
| December  | 497,450 | 99,900  |        |

| Month     | 2021    | 2022    | 2023   |
|-----------|---------|---------|--------|
| January   | 549,000 | 497,450 | 99,900 |
| February  | 549,000 | 497,450 | 99,900 |
| March     | 284,450 | 497,450 | N/A    |
| April     | 257,450 | 497,450 | N/A    |
| May       | 495,000 | 499,900 | N/A    |
| June      | 335,000 | N/A     |        |
| July      | 495,000 | 85,000  |        |
| August    | 507,450 | 79,000  |        |
| September | 507,450 | 79,000  |        |
| October   | 499,900 | N/A     |        |
| November  | 499,900 | N/A     |        |
| December  | 497,450 | 99,900  |        |