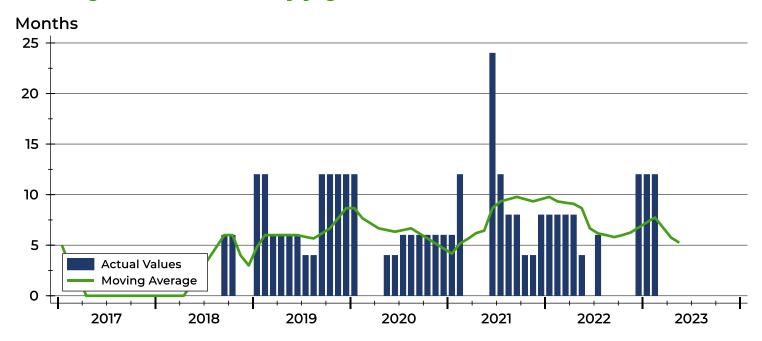

#### **Months' Supply by Month**

| Month     | 2021 | 2022 | 2023 |
|-----------|------|------|------|
| January   | 6.0  | 8.0  | 12.0 |
| February  | 12.0 | 8.0  | 12.0 |
| March     | 0.0  | 8.0  | 0.0  |
| April     | 0.0  | 8.0  | 0.0  |
| May       | 0.0  | 4.0  | 0.0  |
| June      | 24.0 | 0.0  |      |
| July      | 12.0 | 6.0  |      |
| August    | 8.0  | 0.0  |      |
| September | 8.0  | 0.0  |      |
| October   | 4.0  | 0.0  |      |
| November  | 4.0  | 0.0  |      |
| December  | 8.0  | 12.0 |      |

### **History of Month's Supply**