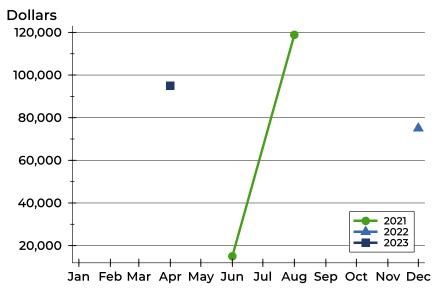

### **Average Price**

| Month     | 2021    | 2022   | 2023   |
|-----------|---------|--------|--------|
| January   | N/A     | N/A    | N/A    |
| February  | N/A     | N/A    | N/A    |
| March     | N/A     | N/A    | N/A    |
| April     | N/A     | N/A    | 95,000 |
| May       | N/A     | N/A    | N/A    |
| June      | 15,000  | N/A    |        |
| July      | N/A     | N/A    |        |
| August    | 118,863 | N/A    |        |
| September | N/A     | N/A    |        |
| October   | N/A     | N/A    |        |
| November  | N/A     | N/A    |        |
| December  | N/A     | 75,000 |        |

| Month     | 2021    | 2022   | 2023   |
|-----------|---------|--------|--------|
| January   | N/A     | N/A    | N/A    |
| February  | N/A     | N/A    | N/A    |
| March     | N/A     | N/A    | N/A    |
| April     | N/A     | N/A    | 95,000 |
| Мау       | N/A     | N/A    | N/A    |
| June      | 15,000  | N/A    |        |
| July      | N/A     | N/A    |        |
| August    | 118,863 | N/A    |        |
| September | N/A     | N/A    |        |
| October   | N/A     | N/A    |        |
| November  | N/A     | N/A    |        |
| December  | N/A     | 75,000 |        |