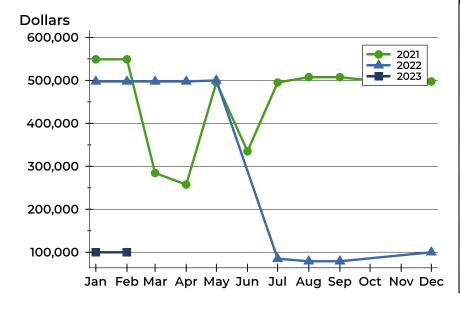

### **Average Price**

| Month     | 2021    | 2022    | 2023   |
|-----------|---------|---------|--------|
| January   | 549,000 | 497,450 | 99,900 |
| February  | 549,000 | 497,450 | 99,900 |
| March     | 284,450 | 497,450 | N/A    |
| April     | 257,450 | 497,450 | N/A    |
| May       | 495,000 | 499,900 | N/A    |
| June      | 335,000 | N/A     |        |
| July      | 495,000 | 85,000  |        |
| August    | 507,450 | 79,000  |        |
| September | 507,450 | 79,000  |        |
| October   | 499,900 | N/A     |        |
| November  | 499,900 | N/A     |        |
| December  | 497,450 | 99,900  |        |

| Month     | 2021    | 2022    | 2023   |
|-----------|---------|---------|--------|
| January   | 549,000 | 497,450 | 99,900 |
| February  | 549,000 | 497,450 | 99,900 |
| March     | 284,450 | 497,450 | N/A    |
| April     | 257,450 | 497,450 | N/A    |
| May       | 495,000 | 499,900 | N/A    |
| June      | 335,000 | N/A     |        |
| July      | 495,000 | 85,000  |        |
| August    | 507,450 | 79,000  |        |
| September | 507,450 | 79,000  |        |
| October   | 499,900 | N/A     |        |
| November  | 499,900 | N/A     |        |
| December  | 497,450 | 99,900  |        |