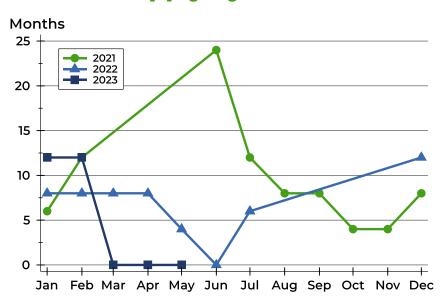

#### **Months' Supply by Month**

| Month     | 2021 | 2022 | 2023 |
|-----------|------|------|------|
| January   | 6.0  | 8.0  | 12.0 |
| February  | 12.0 | 8.0  | 12.0 |
| March     | 0.0  | 8.0  | 0.0  |
| April     | 0.0  | 8.0  | 0.0  |
| May       | 0.0  | 4.0  | 0.0  |
| June      | 24.0 | 0.0  |      |
| July      | 12.0 | 6.0  |      |
| August    | 8.0  | 0.0  |      |
| September | 8.0  | 0.0  |      |
| October   | 4.0  | 0.0  |      |
| November  | 4.0  | 0.0  |      |
| December  | 8.0  | 12.0 |      |