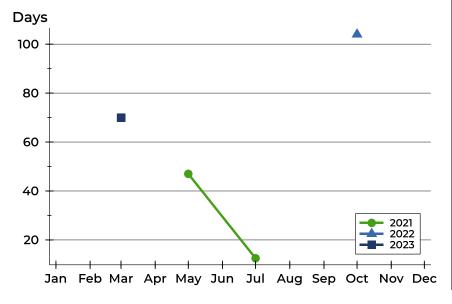

#### **Average DOM**

| Month     | 2021 | 2022 | 2023 |
|-----------|------|------|------|
| January   | N/A  | N/A  | N/A  |
| February  | N/A  | N/A  | N/A  |
| March     | N/A  | N/A  | N/A  |
| April     | N/A  | N/A  | 70   |
| May       | N/A  | N/A  | N/A  |
| June      | 47   | N/A  |      |
| July      | N/A  | N/A  |      |
| August    | 13   | N/A  |      |
| September | N/A  | N/A  |      |
| October   | N/A  | N/A  |      |
| November  | N/A  | N/A  |      |
| December  | N/A  | 104  |      |

### **Median DOM**

| Month     | 2021 | 2022 | 2023 |
|-----------|------|------|------|
| January   | N/A  | N/A  | N/A  |
| February  | N/A  | N/A  | N/A  |
| March     | N/A  | N/A  | N/A  |
| April     | N/A  | N/A  | 70   |
| May       | N/A  | N/A  | N/A  |
| June      | 47   | N/A  |      |
| July      | N/A  | N/A  |      |
| August    | 13   | N/A  |      |
| September | N/A  | N/A  |      |
| October   | N/A  | N/A  |      |
| November  | N/A  | N/A  |      |
| December  | N/A  | 104  |      |