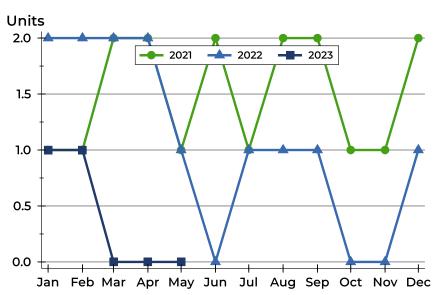

### **Active Listings by Month**

| Month     | 2021 | 2022 | 2023 |
|-----------|------|------|------|
| January   | 1    | 2    | 1    |
| February  | 1    | 2    | 1    |
| March     | 2    | 2    | 0    |
| April     | 2    | 2    | 0    |
| May       | 1    | 1    | 0    |
| June      | 2    | 0    |      |
| July      | 1    | 1    |      |
| August    | 2    | 1    |      |
| September | 2    | 1    |      |
| October   | 1    | 0    |      |
| November  | 1    | Ο    |      |
| December  | 2    | 1    |      |