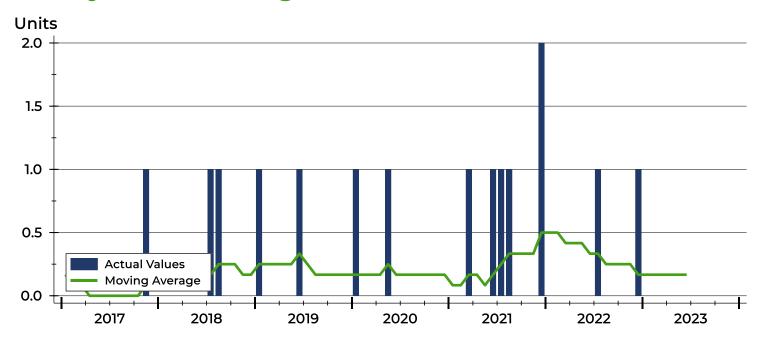

### **History of Closed Listings**

### **Closed Listings by Month**

| Month     | 2021 | 2022 | 2023 |
|-----------|------|------|------|
| January   | 0    | 0    | 0    |
| February  | 0    | 0    | 0    |
| March     | 0    | 0    | 0    |
| April     | 0    | 0    | 1    |
| May       | Ο    | 0    | 0    |
| June      | 1    | 0    | 0    |
| July      | Ο    | 0    |      |
| August    | 2    | 0    |      |
| September | Ο    | 0    |      |
| October   | 0    | 0    |      |
| November  | Ο    | 0    |      |
| December  | 0    | 1    |      |