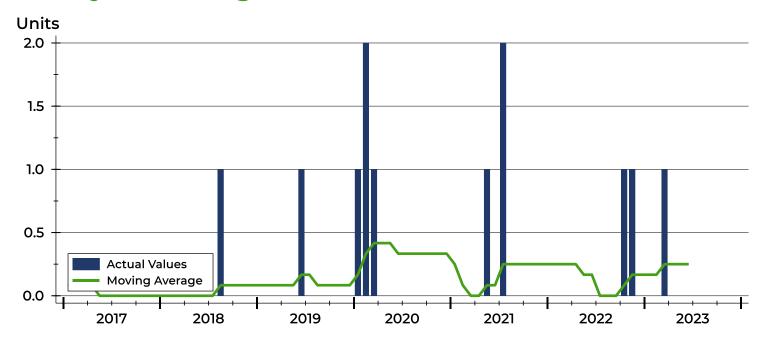

#### **Months' Supply by Month**

| Month     | 2021 | 2022 | 2023 |
|-----------|------|------|------|
| January   | 6.0  | 8.0  | 12.0 |
| February  | 12.0 | 8.0  | 12.0 |
| March     | 0.0  | 8.0  | 0.0  |
| April     | 0.0  | 8.0  | 0.0  |
| May       | 0.0  | 4.0  | 0.0  |
| June      | 24.0 | 0.0  | 0.0  |
| July      | 12.0 | 6.0  |      |
| August    | 8.0  | 0.0  |      |
| September | 8.0  | 0.0  |      |
| October   | 4.0  | 0.0  |      |
| November  | 4.0  | 0.0  |      |
| December  | 8.0  | 12.0 |      |

### **History of Month's Supply**