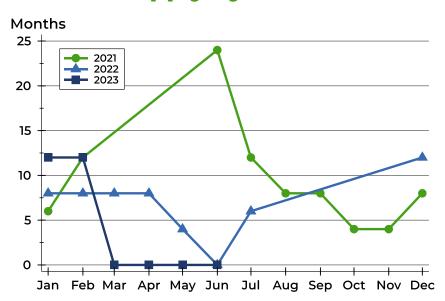

#### **Months' Supply by Month**

| Month     | 2021 | 2022 | 2023 |
|-----------|------|------|------|
| January   | 6.0  | 8.0  | 12.0 |
| February  | 12.0 | 8.0  | 12.0 |
| March     | 0.0  | 8.0  | 0.0  |
| April     | 0.0  | 8.0  | 0.0  |
| May       | 0.0  | 4.0  | 0.0  |
| June      | 24.0 | 0.0  | 0.0  |
| July      | 12.0 | 6.0  |      |
| August    | 8.0  | 0.0  |      |
| September | 8.0  | 0.0  |      |
| October   | 4.0  | 0.0  |      |
| November  | 4.0  | 0.0  |      |
| December  | 8.0  | 12.0 |      |