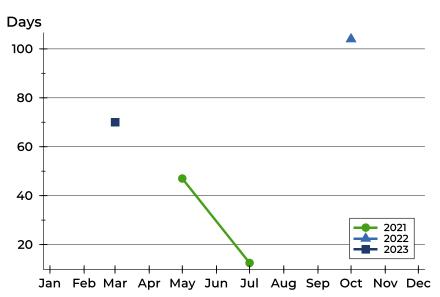

### Washington County Closed Listings Analysis

#### **Average DOM**

| Month     | 2021 | 2022 | 2023 |
|-----------|------|------|------|
| January   | N/A  | N/A  | N/A  |
| February  | N/A  | N/A  | N/A  |
| March     | N/A  | N/A  | N/A  |
| April     | N/A  | N/A  | 70   |
| May       | N/A  | N/A  | N/A  |
| June      | 47   | N/A  | N/A  |
| July      | N/A  | N/A  |      |
| August    | 13   | N/A  |      |
| September | N/A  | N/A  |      |
| October   | N/A  | N/A  |      |
| November  | N/A  | N/A  |      |
| December  | N/A  | 104  |      |

### **Median DOM**

| Month     | 2021 | 2022 | 2023 |
|-----------|------|------|------|
| January   | N/A  | N/A  | N/A  |
| February  | N/A  | N/A  | N/A  |
| March     | N/A  | N/A  | N/A  |
| April     | N/A  | N/A  | 70   |
| May       | N/A  | N/A  | N/A  |
| June      | 47   | N/A  | N/A  |
| July      | N/A  | N/A  |      |
| August    | 13   | N/A  |      |
| September | N/A  | N/A  |      |
| October   | N/A  | N/A  |      |
| November  | N/A  | N/A  |      |
| December  | N/A  | 104  |      |