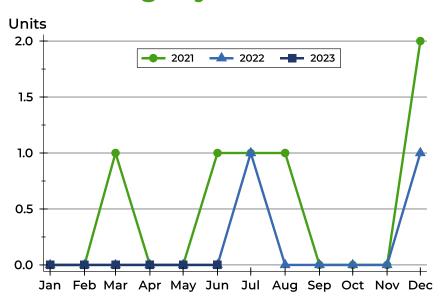

### **History of Closed Listings**

### **Closed Listings by Month**

| Month     | 2021 | 2022 | 2023 |
|-----------|------|------|------|
| January   | 0    | 0    | 0    |
| February  | 0    | 0    | 0    |
| March     | 0    | 0    | 0    |
| April     | 0    | 0    | 1    |
| May       | Ο    | 0    | 0    |
| June      | 1    | 0    | 0    |
| July      | Ο    | 0    |      |
| August    | 2    | 0    |      |
| September | Ο    | 0    |      |
| October   | 0    | 0    |      |
| November  | Ο    | 0    |      |
| December  | 0    | 1    |      |