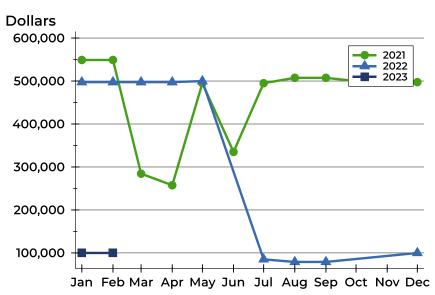

### **Average Price**

| Month     | 2021    | 2022    | 2023   |
|-----------|---------|---------|--------|
| January   | 549,000 | 497,450 | 99,900 |
| February  | 549,000 | 497,450 | 99,900 |
| March     | 284,450 | 497,450 | N/A    |
| April     | 257,450 | 497,450 | N/A    |
| May       | 495,000 | 499,900 | N/A    |
| June      | 335,000 | N/A     | N/A    |
| July      | 495,000 | 85,000  |        |
| August    | 507,450 | 79,000  |        |
| September | 507,450 | 79,000  |        |
| October   | 499,900 | N/A     |        |
| November  | 499,900 | N/A     |        |
| December  | 497,450 | 99,900  |        |

| Month     | 2021    | 2022    | 2023   |
|-----------|---------|---------|--------|
| January   | 549,000 | 497,450 | 99,900 |
| February  | 549,000 | 497,450 | 99,900 |
| March     | 284,450 | 497,450 | N/A    |
| April     | 257,450 | 497,450 | N/A    |
| May       | 495,000 | 499,900 | N/A    |
| June      | 335,000 | N/A     | N/A    |
| July      | 495,000 | 85,000  |        |
| August    | 507,450 | 79,000  |        |
| September | 507,450 | 79,000  |        |
| October   | 499,900 | N/A     |        |
| November  | 499,900 | N/A     |        |
| December  | 497,450 | 99,900  |        |