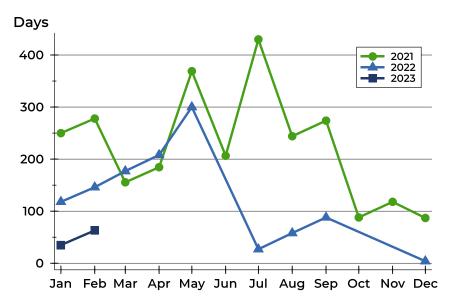

#### **Average DOM**

| Month     | 2021 | 2022 | 2023 |
|-----------|------|------|------|
| January   | 250  | 118  | 35   |
| February  | 278  | 146  | 63   |
| March     | 156  | 177  | N/A  |
| April     | 185  | 208  | N/A  |
| May       | 369  | 300  | N/A  |
| June      | 207  | N/A  | N/A  |
| July      | 430  | 27   |      |
| August    | 244  | 58   |      |
| September | 274  | 88   |      |
| October   | 88   | N/A  |      |
| November  | 118  | N/A  |      |
| December  | 87   | 4    |      |

### **Median DOM**

| Month     | 2021 | 2022 | 2023 |
|-----------|------|------|------|
| January   | 250  | 118  | 35   |
| February  | 278  | 146  | 63   |
| March     | 156  | 177  | N/A  |
| April     | 185  | 208  | N/A  |
| May       | 369  | 300  | N/A  |
| June      | 207  | N/A  | N/A  |
| July      | 430  | 27   |      |
| August    | 244  | 58   |      |
| September | 274  | 88   |      |
| October   | 88   | N/A  |      |
| November  | 118  | N/A  |      |
| December  | 87   | 4    |      |