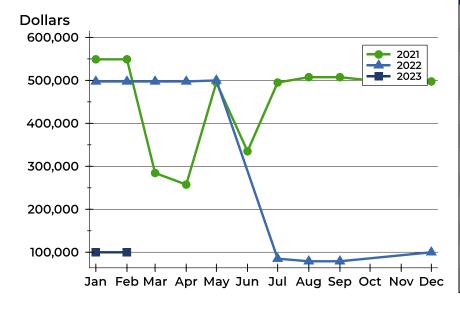

### **Average Price**

| Month     | 2021    | 2022    | 2023   |
|-----------|---------|---------|--------|
| January   | 549,000 | 497,450 | 99,900 |
| February  | 549,000 | 497,450 | 99,900 |
| March     | 284,450 | 497,450 | N/A    |
| April     | 257,450 | 497,450 | N/A    |
| May       | 495,000 | 499,900 | N/A    |
| June      | 335,000 | N/A     | N/A    |
| July      | 495,000 | 85,000  |        |
| August    | 507,450 | 79,000  |        |
| September | 507,450 | 79,000  |        |
| October   | 499,900 | N/A     |        |
| November  | 499,900 | N/A     |        |
| December  | 497,450 | 99,900  |        |

| Month     | 2021    | 2022    | 2023   |
|-----------|---------|---------|--------|
| January   | 549,000 | 497,450 | 99,900 |
| February  | 549,000 | 497,450 | 99,900 |
| March     | 284,450 | 497,450 | N/A    |
| April     | 257,450 | 497,450 | N/A    |
| May       | 495,000 | 499,900 | N/A    |
| June      | 335,000 | N/A     | N/A    |
| July      | 495,000 | 85,000  |        |
| August    | 507,450 | 79,000  |        |
| September | 507,450 | 79,000  |        |
| October   | 499,900 | N/A     |        |
| November  | 499,900 | N/A     |        |
| December  | 497,450 | 99,900  |        |