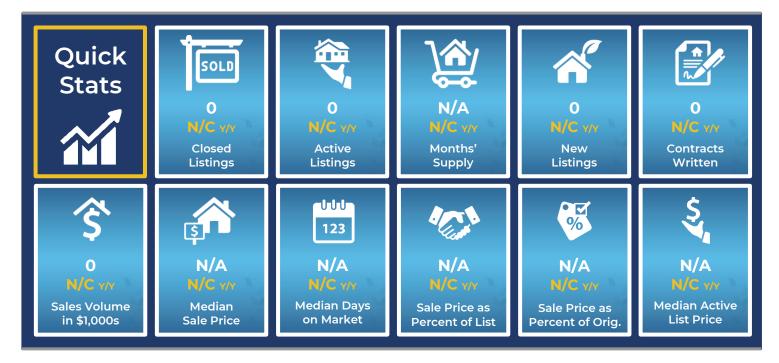

# Washington County Summary Statistics

|         | ne MLS Statistics<br>ree-year History                  | 2023              | Current Mon<br>2022   | th<br>2021               | 2023                 | Year-to-Date<br>2022 | 2021                    |
|---------|--------------------------------------------------------|-------------------|-----------------------|--------------------------|----------------------|----------------------|-------------------------|
| _       | ome Sales<br>ange from prior year                      | O<br>N/A          | <b>0</b><br>-100.0%   | <b>1</b><br>N/A          | <b>1</b><br>N/A      | <b>0</b><br>-100.0%  | <b>1</b><br>-50.0%      |
|         | tive Listings<br>ange from prior year                  | O<br>N/A          | <b>0</b><br>-100.0%   | <b>2</b><br>100.0%       | N/A                  | N/A                  | N/A                     |
|         | onths' Supply<br>ange from prior year                  | N/A<br>N/A        | <b>N/A</b><br>-100.0% | <b>24.0</b> 500.0%       | N/A                  | N/A                  | N/A                     |
|         | ew Listings<br>ange from prior year                    | O<br>N/A          | <b>0</b><br>-100.0%   | <b>1</b><br>N/A          | O<br>N/A             | <b>0</b><br>-100.0%  | <b>2</b><br>0.0%        |
|         | entracts Written<br>ange from prior year               | O<br>N/A          | <b>0</b><br>N/A       | <b>0</b><br>N/A          | <b>1</b><br>N/A      | <b>O</b><br>-100.0%  | <b>1</b><br>-50.0%      |
|         | ending Contracts lange from prior year                 | O<br>N/A          | <b>0</b><br>N/A       | <b>0</b><br>N/A          | N/A                  | N/A                  | N/A                     |
|         | les Volume (1,000s)<br>ange from prior year            | O<br>N/A          | <b>O</b><br>-100.0%   | <b>15</b><br>N/A         | <b>95</b><br>N/A     | <b>O</b><br>-100.0%  | <b>15</b><br>-84.8%     |
|         | Sale Price<br>Change from prior year                   | N/A<br>N/A        | <b>N/A</b><br>N/A     | <b>15,000</b><br>N/A     | <b>95,000</b><br>N/A | <b>N/A</b><br>N/A    | <b>15,000</b> -69.7%    |
| 4       | <b>List Price of Actives</b><br>Change from prior year | N/A<br>N/A        | <b>N/A</b><br>N/A     | <b>335,000</b><br>-51.8% | N/A                  | N/A                  | N/A                     |
| Average | Days on Market Change from prior year                  | N/A<br>N/A        | <b>N/A</b><br>N/A     | <b>47</b><br>N/A         | <b>70</b><br>N/A     | <b>N/A</b><br>N/A    | <b>47</b><br>-82.1%     |
| ٨       | Percent of List Change from prior year                 | N/A<br>N/A        | <b>N/A</b><br>N/A     | <b>75.4%</b><br>N/A      | <b>95.1%</b><br>N/A  | <b>N/A</b><br>N/A    | <b>75.4%</b> -16.3%     |
|         | Percent of Original Change from prior year             | <b>N/A</b><br>N/A | <b>N/A</b><br>N/A     | <b>75.4%</b><br>N/A      | <b>95.1%</b><br>N/A  | <b>N/A</b><br>N/A    | <b>75.4%</b><br>-2.8%   |
|         | Sale Price<br>Change from prior year                   | N/A<br>N/A        | <b>N/A</b><br>N/A     | <b>15,000</b><br>N/A     | <b>95,000</b><br>N/A | <b>N/A</b><br>N/A    | <b>15,000</b><br>-69.7% |
|         | <b>List Price of Actives</b><br>Change from prior year | <b>N/A</b><br>N/A | <b>N/A</b><br>N/A     | <b>335,000</b><br>-51.8% | N/A                  | N/A                  | N/A                     |
| Median  | <b>Days on Market</b><br>Change from prior year        | <b>N/A</b><br>N/A | <b>N/A</b><br>N/A     | <b>47</b><br>N/A         | <b>70</b><br>N/A     | <b>N/A</b><br>N/A    | <b>47</b><br>-82.1%     |
| Σ       | Percent of List Change from prior year                 | <b>N/A</b><br>N/A | <b>N/A</b><br>N/A     | <b>75.4%</b><br>N/A      | <b>95.1%</b><br>N/A  | <b>N/A</b><br>N/A    | <b>75.4%</b> -16.3%     |
|         | Percent of Original<br>Change from prior year          | <b>N/A</b><br>N/A | <b>N/A</b><br>N/A     | <b>75.4%</b><br>N/A      | <b>95.1%</b><br>N/A  | <b>N/A</b><br>N/A    | <b>75.4%</b> -2.8%      |