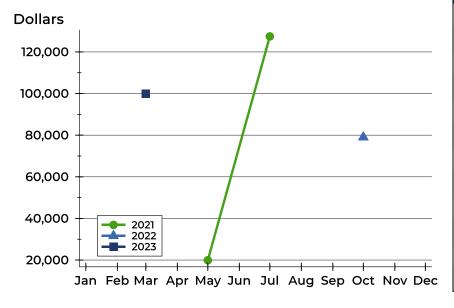

### Washington County Closed Listings Analysis

### **Average Price**

| Month     | 2021    | 2022   | 2023   |
|-----------|---------|--------|--------|
| January   | N/A     | N/A    | N/A    |
| February  | N/A     | N/A    | N/A    |
| March     | N/A     | N/A    | N/A    |
| April     | N/A     | N/A    | 95,000 |
| May       | N/A     | N/A    | N/A    |
| June      | 15,000  | N/A    | N/A    |
| July      | N/A     | N/A    |        |
| August    | 118,863 | N/A    |        |
| September | N/A     | N/A    |        |
| October   | N/A     | N/A    |        |
| November  | N/A     | N/A    |        |
| December  | N/A     | 75,000 |        |

| Month     | 2021    | 2022   | 2023   |
|-----------|---------|--------|--------|
| January   | N/A     | N/A    | N/A    |
| February  | N/A     | N/A    | N/A    |
| March     | N/A     | N/A    | N/A    |
| April     | N/A     | N/A    | 95,000 |
| May       | N/A     | N/A    | N/A    |
| June      | 15,000  | N/A    | N/A    |
| July      | N/A     | N/A    |        |
| August    | 118,863 | N/A    |        |
| September | N/A     | N/A    |        |
| October   | N/A     | N/A    |        |
| November  | N/A     | N/A    |        |
| December  | N/A     | 75,000 |        |