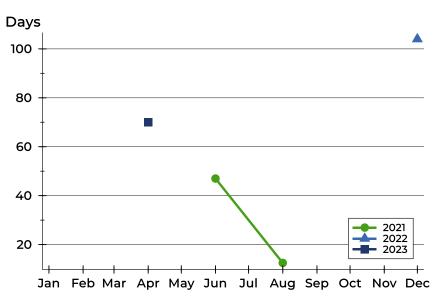

#### **Average DOM**

| Month     | 2021 | 2022 | 2023 |
|-----------|------|------|------|
| January   | N/A  | N/A  | N/A  |
| February  | N/A  | N/A  | N/A  |
| March     | N/A  | N/A  | N/A  |
| April     | N/A  | N/A  | 70   |
| May       | N/A  | N/A  | N/A  |
| June      | 47   | N/A  | N/A  |
| July      | N/A  | N/A  |      |
| August    | 13   | N/A  |      |
| September | N/A  | N/A  |      |
| October   | N/A  | N/A  |      |
| November  | N/A  | N/A  |      |
| December  | N/A  | 104  |      |

### **Median DOM**

| Month     | 2021 | 2022 | 2023 |
|-----------|------|------|------|
| January   | N/A  | N/A  | N/A  |
| February  | N/A  | N/A  | N/A  |
| March     | N/A  | N/A  | N/A  |
| April     | N/A  | N/A  | 70   |
| May       | N/A  | N/A  | N/A  |
| June      | 47   | N/A  | N/A  |
| July      | N/A  | N/A  |      |
| August    | 13   | N/A  |      |
| September | N/A  | N/A  |      |
| October   | N/A  | N/A  |      |
| November  | N/A  | N/A  |      |
| December  | N/A  | 104  |      |