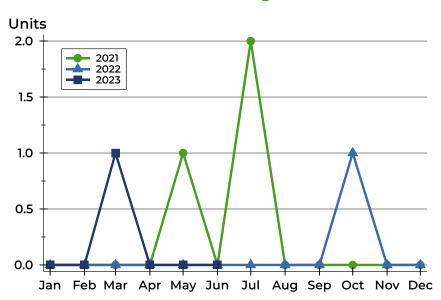

### **History of Closed Listings**

### **Closed Listings by Month**

| Month     | 2021 | 2022 | 2023 |
|-----------|------|------|------|
| January   | 0    | 0    | 0    |
| February  | 0    | 0    | 0    |
| March     | 0    | 0    | 0    |
| April     | 0    | 0    | 1    |
| May       | Ο    | 0    | 0    |
| June      | 1    | 0    | 0    |
| July      | Ο    | 0    |      |
| August    | 2    | 0    |      |
| September | Ο    | 0    |      |
| October   | 0    | 0    |      |
| November  | Ο    | 0    |      |
| December  | 0    | 1    |      |