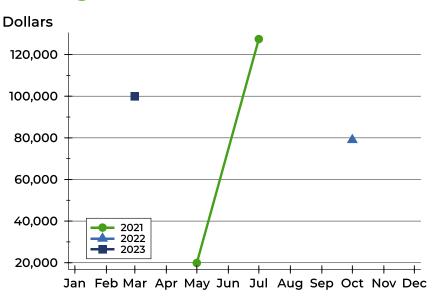

### Washington County Closed Listings Analysis

### **Average Price**

| Month     | 2021    | 2022   | 2023   |
|-----------|---------|--------|--------|
| January   | N/A     | N/A    | N/A    |
| February  | N/A     | N/A    | N/A    |
| March     | N/A     | N/A    | N/A    |
| April     | N/A     | N/A    | 95,000 |
| May       | N/A     | N/A    | N/A    |
| June      | 15,000  | N/A    | N/A    |
| July      | N/A     | N/A    |        |
| August    | 118,863 | N/A    |        |
| September | N/A     | N/A    |        |
| October   | N/A     | N/A    |        |
| November  | N/A     | N/A    |        |
| December  | N/A     | 75,000 |        |

| Month     | 2021    | 2022   | 2023   |
|-----------|---------|--------|--------|
| January   | N/A     | N/A    | N/A    |
| February  | N/A     | N/A    | N/A    |
| March     | N/A     | N/A    | N/A    |
| April     | N/A     | N/A    | 95,000 |
| May       | N/A     | N/A    | N/A    |
| June      | 15,000  | N/A    | N/A    |
| July      | N/A     | N/A    |        |
| August    | 118,863 | N/A    |        |
| September | N/A     | N/A    |        |
| October   | N/A     | N/A    |        |
| November  | N/A     | N/A    |        |
| December  | N/A     | 75,000 |        |