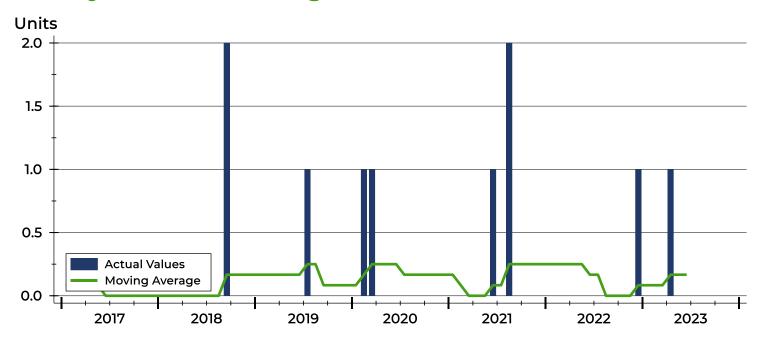

### **History of Closed Listings**

### **Closed Listings by Month**

| Month     | 2021 | 2022 | 2023 |
|-----------|------|------|------|
| January   | 0    | 0    | 0    |
| February  | 0    | 0    | 0    |
| March     | 0    | 0    | 0    |
| April     | 0    | 0    | 1    |
| May       | Ο    | 0    | 0    |
| June      | 1    | 0    | 0    |
| July      | Ο    | 0    |      |
| August    | 2    | 0    |      |
| September | Ο    | 0    |      |
| October   | 0    | 0    |      |
| November  | Ο    | 0    |      |
| December  | 0    | 1    |      |