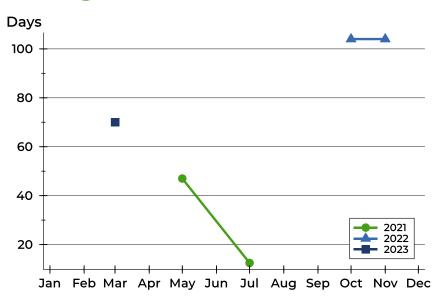

#### **Average DOM**

| Month     | 2021 | 2022 | 2023 |
|-----------|------|------|------|
| January   | N/A  | N/A  | N/A  |
| February  | N/A  | N/A  | N/A  |
| March     | N/A  | N/A  | N/A  |
| April     | N/A  | N/A  | 70   |
| May       | N/A  | N/A  | N/A  |
| June      | 47   | N/A  | N/A  |
| July      | N/A  | N/A  |      |
| August    | 13   | N/A  |      |
| September | N/A  | N/A  |      |
| October   | N/A  | N/A  |      |
| November  | N/A  | N/A  |      |
| December  | N/A  | 104  |      |

### **Median DOM**

| Month     | 2021 | 2022 | 2023 |
|-----------|------|------|------|
| January   | N/A  | N/A  | N/A  |
| February  | N/A  | N/A  | N/A  |
| March     | N/A  | N/A  | N/A  |
| April     | N/A  | N/A  | 70   |
| May       | N/A  | N/A  | N/A  |
| June      | 47   | N/A  | N/A  |
| July      | N/A  | N/A  |      |
| August    | 13   | N/A  |      |
| September | N/A  | N/A  |      |
| October   | N/A  | N/A  |      |
| November  | N/A  | N/A  |      |
| December  | N/A  | 104  |      |