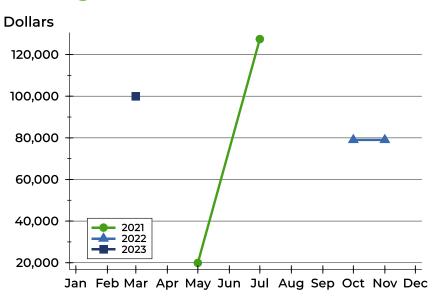

### **Average Price**

| Month     | 2021    | 2022   | 2023   |
|-----------|---------|--------|--------|
| January   | N/A     | N/A    | N/A    |
| February  | N/A     | N/A    | N/A    |
| March     | N/A     | N/A    | 99,900 |
| April     | N/A     | N/A    | N/A    |
| May       | 19,900  | N/A    | N/A    |
| June      | N/A     | N/A    | N/A    |
| July      | 127,450 | N/A    |        |
| August    | N/A     | N/A    |        |
| September | N/A     | N/A    |        |
| October   | N/A     | 79,000 |        |
| November  | N/A     | N/A    |        |
| December  | N/A     | N/A    |        |

| Month     | 2021    | 2022   | 2023   |
|-----------|---------|--------|--------|
| January   | N/A     | N/A    | N/A    |
| February  | N/A     | N/A    | N/A    |
| March     | N/A     | N/A    | 99,900 |
| April     | N/A     | N/A    | N/A    |
| May       | 19,900  | N/A    | N/A    |
| June      | N/A     | N/A    | N/A    |
| July      | 127,450 | N/A    |        |
| August    | N/A     | N/A    |        |
| September | N/A     | N/A    |        |
| October   | N/A     | 79,000 |        |
| November  | N/A     | N/A    |        |
| December  | N/A     | N/A    |        |