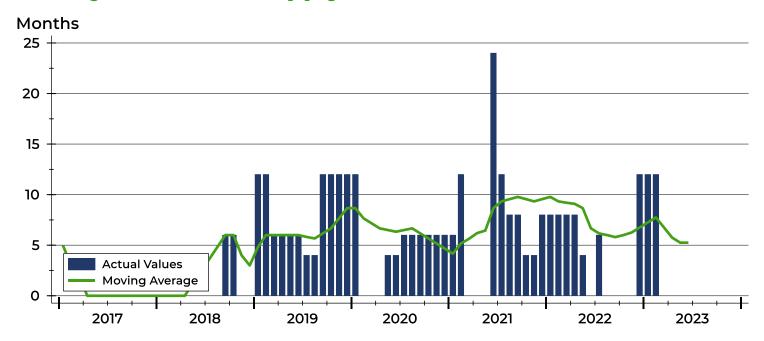

#### **Months' Supply by Month**

| Month     | 2021 | 2022 | 2023 |
|-----------|------|------|------|
| January   | 6.0  | 8.0  | 12.0 |
| February  | 12.0 | 8.0  | 12.0 |
| March     | 0.0  | 8.0  | 0.0  |
| April     | 0.0  | 8.0  | 0.0  |
| May       | 0.0  | 4.0  | 0.0  |
| June      | 24.0 | 0.0  | 0.0  |
| July      | 12.0 | 6.0  |      |
| August    | 8.0  | 0.0  |      |
| September | 8.0  | 0.0  |      |
| October   | 4.0  | 0.0  |      |
| November  | 4.0  | 0.0  |      |
| December  | 8.0  | 12.0 |      |

### **History of Month's Supply**