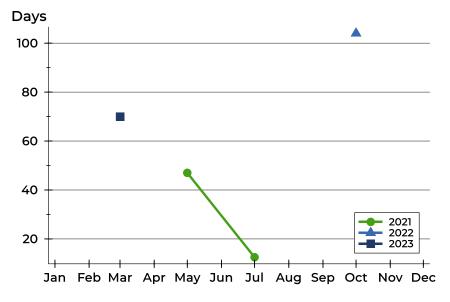

#### **Average DOM**

| Month     | 2021 | 2022 | 2023 |
|-----------|------|------|------|
| January   | N/A  | N/A  | N/A  |
| February  | N/A  | N/A  | N/A  |
| March     | N/A  | N/A  | N/A  |
| April     | N/A  | N/A  | 70   |
| May       | N/A  | N/A  | N/A  |
| June      | 47   | N/A  | N/A  |
| July      | N/A  | N/A  |      |
| August    | 13   | N/A  |      |
| September | N/A  | N/A  |      |
| October   | N/A  | N/A  |      |
| November  | N/A  | N/A  |      |
| December  | N/A  | 104  |      |

### **Median DOM**

| Month     | 2021 | 2022 | 2023 |
|-----------|------|------|------|
| January   | N/A  | N/A  | N/A  |
| February  | N/A  | N/A  | N/A  |
| March     | N/A  | N/A  | N/A  |
| April     | N/A  | N/A  | 70   |
| May       | N/A  | N/A  | N/A  |
| June      | 47   | N/A  | N/A  |
| July      | N/A  | N/A  |      |
| August    | 13   | N/A  |      |
| September | N/A  | N/A  |      |
| October   | N/A  | N/A  |      |
| November  | N/A  | N/A  |      |
| December  | N/A  | 104  |      |

#### **Average DOM**

| Month     | 2021 | 2022 | 2023 |
|-----------|------|------|------|
| January   | 250  | 118  | 35   |
| February  | 278  | 146  | 63   |
| March     | 156  | 177  | N/A  |
| April     | 185  | 208  | N/A  |
| May       | 369  | 300  | N/A  |
| June      | 207  | N/A  | N/A  |
| July      | 430  | 27   |      |
| August    | 244  | 58   |      |
| September | 274  | 88   |      |
| October   | 88   | N/A  |      |
| November  | 118  | N/A  |      |
| December  | 87   | 4    |      |

### **Median DOM**

| Month     | 2021 | 2022 | 2023 |
|-----------|------|------|------|
| January   | 250  | 118  | 35   |
| February  | 278  | 146  | 63   |
| March     | 156  | 177  | N/A  |
| April     | 185  | 208  | N/A  |
| May       | 369  | 300  | N/A  |
| June      | 207  | N/A  | N/A  |
| July      | 430  | 27   |      |
| August    | 244  | 58   |      |
| September | 274  | 88   |      |
| October   | 88   | N/A  |      |
| November  | 118  | N/A  |      |
| December  | 87   | 4    |      |