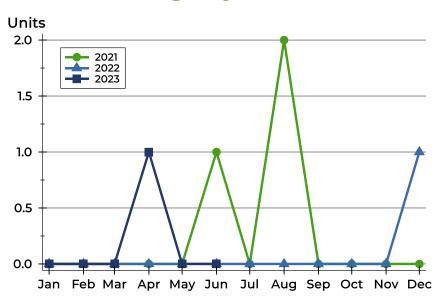

### **Closed Listings by Month**

| Month     | 2021 | 2022 | 2023 |
|-----------|------|------|------|
| January   | 0    | 0    | 0    |
| February  | 0    | 0    | 0    |
| March     | 0    | 0    | 0    |
| April     | 0    | 0    | 1    |
| May       | Ο    | 0    | 0    |
| June      | 1    | 0    | 0    |
| July      | Ο    | 0    |      |
| August    | 2    | 0    |      |
| September | Ο    | 0    |      |
| October   | 0    | 0    |      |
| November  | Ο    | 0    |      |
| December  | 0    | 1    |      |