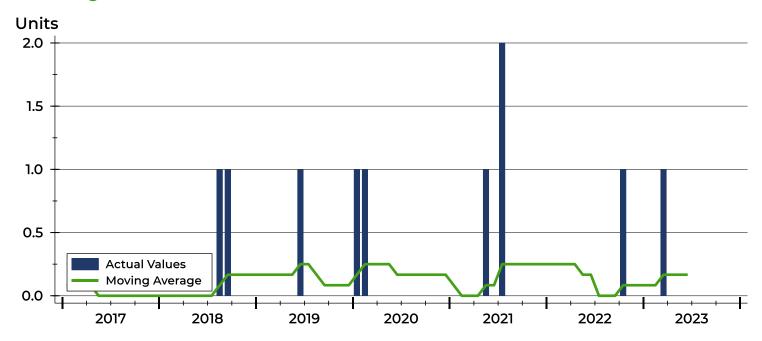

### Washington County Months' Supply Analysis

#### **Months' Supply by Month**

| Month     | 2021 | 2022 | 2023 |
|-----------|------|------|------|
| January   | 6.0  | 8.0  | 12.0 |
| February  | 12.0 | 8.0  | 12.0 |
| March     | 0.0  | 8.0  | 0.0  |
| April     | 0.0  | 8.0  | 0.0  |
| May       | 0.0  | 4.0  | 0.0  |
| June      | 24.0 | 0.0  | 0.0  |
| July      | 12.0 | 6.0  |      |
| August    | 8.0  | 0.0  |      |
| September | 8.0  | 0.0  |      |
| October   | 4.0  | 0.0  |      |
| November  | 4.0  | 0.0  |      |
| December  | 8.0  | 12.0 |      |

### **History of Month's Supply**