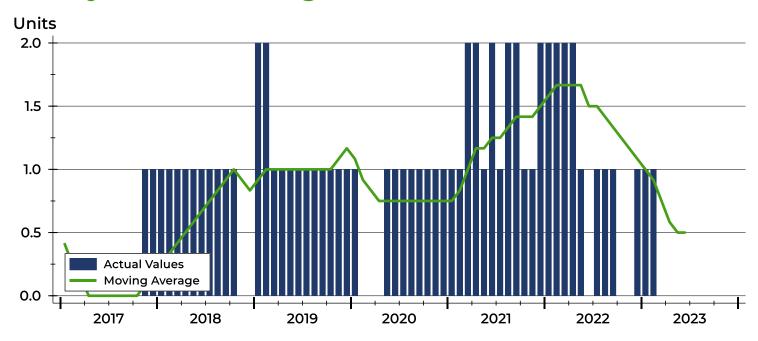

#### **Months' Supply by Month**

| Month     | 2021 | 2022 | 2023 |
|-----------|------|------|------|
| January   | 6.0  | 8.0  | 12.0 |
| February  | 12.0 | 8.0  | 12.0 |
| March     | 0.0  | 8.0  | 0.0  |
| April     | 0.0  | 8.0  | 0.0  |
| May       | 0.0  | 4.0  | 0.0  |
| June      | 24.0 | 0.0  | 0.0  |
| July      | 12.0 | 6.0  |      |
| August    | 8.0  | 0.0  |      |
| September | 8.0  | 0.0  |      |
| October   | 4.0  | 0.0  |      |
| November  | 4.0  | 0.0  |      |
| December  | 8.0  | 12.0 |      |