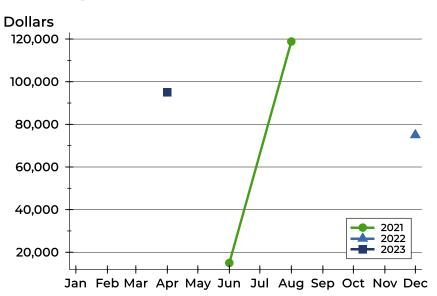

### **Average Price**

| Month     | 2021    | 2022   | 2023   |
|-----------|---------|--------|--------|
| January   | N/A     | N/A    | N/A    |
| February  | N/A     | N/A    | N/A    |
| March     | N/A     | N/A    | N/A    |
| April     | N/A     | N/A    | 95,000 |
| May       | N/A     | N/A    | N/A    |
| June      | 15,000  | N/A    | N/A    |
| July      | N/A     | N/A    |        |
| August    | 118,863 | N/A    |        |
| September | N/A     | N/A    |        |
| October   | N/A     | N/A    |        |
| November  | N/A     | N/A    |        |
| December  | N/A     | 75,000 |        |

| Month     | 2021    | 2022   | 2023   |
|-----------|---------|--------|--------|
| January   | N/A     | N/A    | N/A    |
| February  | N/A     | N/A    | N/A    |
| March     | N/A     | N/A    | N/A    |
| April     | N/A     | N/A    | 95,000 |
| May       | N/A     | N/A    | N/A    |
| June      | 15,000  | N/A    | N/A    |
| July      | N/A     | N/A    |        |
| August    | 118,863 | N/A    |        |
| September | N/A     | N/A    |        |
| October   | N/A     | N/A    |        |
| November  | N/A     | N/A    |        |
| December  | N/A     | 75,000 |        |