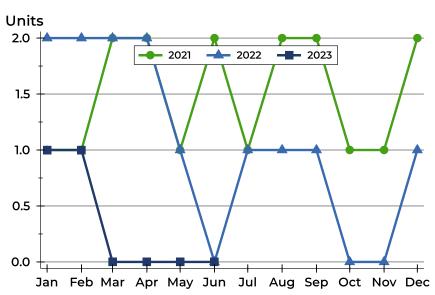

### **Closed Listings by Month**

| Month     | 2021 | 2022 | 2023 |
|-----------|------|------|------|
| January   | 0    | 0    | 0    |
| February  | 0    | 0    | 0    |
| March     | 0    | 0    | 0    |
| April     | 0    | 0    | 1    |
| May       | Ο    | 0    | 0    |
| June      | 1    | 0    | 0    |
| July      | Ο    | 0    |      |
| August    | 2    | 0    |      |
| September | Ο    | 0    |      |
| October   | 0    | 0    |      |
| November  | Ο    | 0    |      |
| December  | 0    | 1    |      |