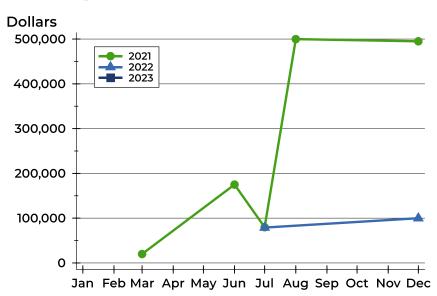

### **Average Price**

| Month     | 2021    | 2022   | 2023   |
|-----------|---------|--------|--------|
| January   | N/A     | N/A    | N/A    |
| February  | N/A     | N/A    | N/A    |
| March     | N/A     | N/A    | N/A    |
| April     | N/A     | N/A    | 95,000 |
| May       | N/A     | N/A    | N/A    |
| June      | 15,000  | N/A    | N/A    |
| July      | N/A     | N/A    |        |
| August    | 118,863 | N/A    |        |
| September | N/A     | N/A    |        |
| October   | N/A     | N/A    |        |
| November  | N/A     | N/A    |        |
| December  | N/A     | 75,000 |        |

| Month     | 2021    | 2022   | 2023   |
|-----------|---------|--------|--------|
| January   | N/A     | N/A    | N/A    |
| February  | N/A     | N/A    | N/A    |
| March     | N/A     | N/A    | N/A    |
| April     | N/A     | N/A    | 95,000 |
| May       | N/A     | N/A    | N/A    |
| June      | 15,000  | N/A    | N/A    |
| July      | N/A     | N/A    |        |
| August    | 118,863 | N/A    |        |
| September | N/A     | N/A    |        |
| October   | N/A     | N/A    |        |
| November  | N/A     | N/A    |        |
| December  | N/A     | 75,000 |        |