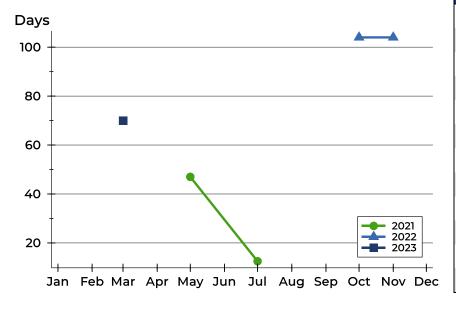

#### **Average DOM**

| Month     | 2021 | 2022 | 2023 |
|-----------|------|------|------|
| January   | 250  | 118  | 35   |
| February  | 278  | 146  | 63   |
| March     | 156  | 177  | N/A  |
| April     | 185  | 208  | N/A  |
| May       | 369  | 300  | N/A  |
| June      | 207  | N/A  | N/A  |
| July      | 430  | 27   |      |
| August    | 244  | 58   |      |
| September | 274  | 88   |      |
| October   | 88   | N/A  |      |
| November  | 118  | N/A  |      |
| December  | 87   | 4    |      |

### **Median DOM**

| Month     | 2021 | 2022 | 2023 |
|-----------|------|------|------|
| January   | 250  | 118  | 35   |
| February  | 278  | 146  | 63   |
| March     | 156  | 177  | N/A  |
| April     | 185  | 208  | N/A  |
| May       | 369  | 300  | N/A  |
| June      | 207  | N/A  | N/A  |
| July      | 430  | 27   |      |
| August    | 244  | 58   |      |
| September | 274  | 88   |      |
| October   | 88   | N/A  |      |
| November  | 118  | N/A  |      |
| December  | 87   | 4    |      |