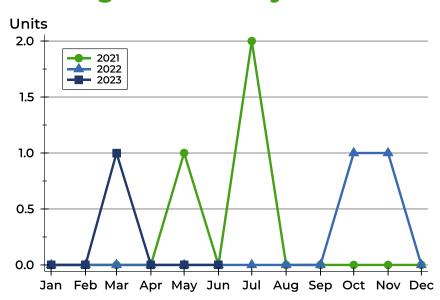

### **Contracts Written by Month**

| Month     | 2021 | 2022 | 2023 |
|-----------|------|------|------|
| January   | N/A  | N/A  | N/A  |
| February  | N/A  | N/A  | N/A  |
| March     | N/A  | N/A  | 1    |
| April     | N/A  | N/A  | N/A  |
| May       | 1    | N/A  | N/A  |
| June      | N/A  | N/A  | N/A  |
| July      | 2    | N/A  |      |
| August    | N/A  | N/A  |      |
| September | N/A  | N/A  |      |
| October   | N/A  | 1    |      |
| November  | N/A  | N/A  |      |
| December  | N/A  | N/A  |      |