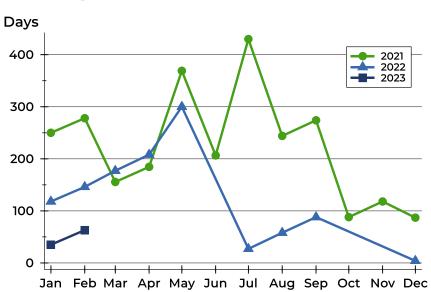

#### **Average DOM**

| Month     | 2021 | 2022 | 2023 |
|-----------|------|------|------|
| January   | 250  | 118  | 35   |
| February  | 278  | 146  | 63   |
| March     | 156  | 177  | N/A  |
| April     | 185  | 208  | N/A  |
| May       | 369  | 300  | N/A  |
| June      | 207  | N/A  | N/A  |
| July      | 430  | 27   |      |
| August    | 244  | 58   |      |
| September | 274  | 88   |      |
| October   | 88   | N/A  |      |
| November  | 118  | N/A  |      |
| December  | 87   | 4    |      |

### **Median DOM**

| Month     | 2021 | 2022 | 2023 |
|-----------|------|------|------|
| January   | 250  | 118  | 35   |
| February  | 278  | 146  | 63   |
| March     | 156  | 177  | N/A  |
| April     | 185  | 208  | N/A  |
| May       | 369  | 300  | N/A  |
| June      | 207  | N/A  | N/A  |
| July      | 430  | 27   |      |
| August    | 244  | 58   |      |
| September | 274  | 88   |      |
| October   | 88   | N/A  |      |
| November  | 118  | N/A  |      |
| December  | 87   | 4    |      |