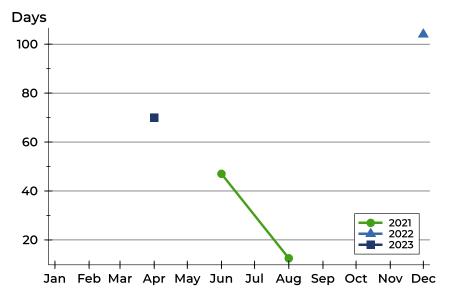

#### **Average DOM**

| Month     | 2021 | 2022 | 2023 |
|-----------|------|------|------|
| January   | N/A  | N/A  | N/A  |
| February  | N/A  | N/A  | N/A  |
| March     | N/A  | N/A  | N/A  |
| April     | N/A  | N/A  | 70   |
| May       | N/A  | N/A  | N/A  |
| June      | 47   | N/A  | N/A  |
| July      | N/A  | N/A  |      |
| August    | 13   | N/A  |      |
| September | N/A  | N/A  |      |
| October   | N/A  | N/A  |      |
| November  | N/A  | N/A  |      |
| December  | N/A  | 104  |      |

### **Median DOM**

| Month     | 2021 | 2022 | 2023 |
|-----------|------|------|------|
| January   | N/A  | N/A  | N/A  |
| February  | N/A  | N/A  | N/A  |
| March     | N/A  | N/A  | N/A  |
| April     | N/A  | N/A  | 70   |
| May       | N/A  | N/A  | N/A  |
| June      | 47   | N/A  | N/A  |
| July      | N/A  | N/A  |      |
| August    | 13   | N/A  |      |
| September | N/A  | N/A  |      |
| October   | N/A  | N/A  |      |
| November  | N/A  | N/A  |      |
| December  | N/A  | 104  |      |