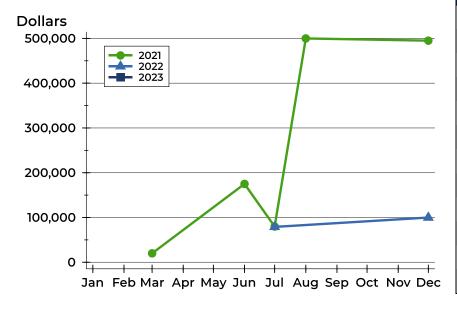

### **Average Price**

| Month     | 2021    | 2022    | 2023   |
|-----------|---------|---------|--------|
| January   | 549,000 | 497,450 | 99,900 |
| February  | 549,000 | 497,450 | 99,900 |
| March     | 284,450 | 497,450 | N/A    |
| April     | 257,450 | 497,450 | N/A    |
| May       | 495,000 | 499,900 | N/A    |
| June      | 335,000 | N/A     | N/A    |
| July      | 495,000 | 85,000  |        |
| August    | 507,450 | 79,000  |        |
| September | 507,450 | 79,000  |        |
| October   | 499,900 | N/A     |        |
| November  | 499,900 | N/A     |        |
| December  | 497,450 | 99,900  |        |

| Month     | 2021    | 2022    | 2023   |
|-----------|---------|---------|--------|
| January   | 549,000 | 497,450 | 99,900 |
| February  | 549,000 | 497,450 | 99,900 |
| March     | 284,450 | 497,450 | N/A    |
| April     | 257,450 | 497,450 | N/A    |
| May       | 495,000 | 499,900 | N/A    |
| June      | 335,000 | N/A     | N/A    |
| July      | 495,000 | 85,000  |        |
| August    | 507,450 | 79,000  |        |
| September | 507,450 | 79,000  |        |
| October   | 499,900 | N/A     |        |
| November  | 499,900 | N/A     |        |
| December  | 497,450 | 99,900  |        |