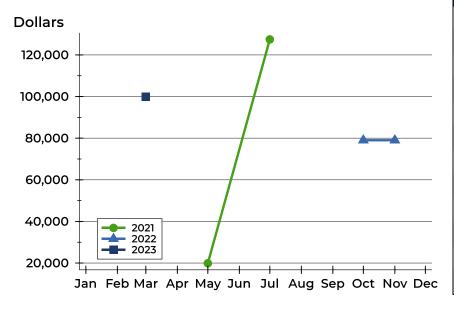

### **Average Price**

| Month     | 2021    | 2022   | 2023   |
|-----------|---------|--------|--------|
| January   | N/A     | N/A    | N/A    |
| February  | N/A     | N/A    | N/A    |
| March     | N/A     | N/A    | N/A    |
| April     | N/A     | N/A    | 95,000 |
| May       | N/A     | N/A    | N/A    |
| June      | 15,000  | N/A    | N/A    |
| July      | N/A     | N/A    |        |
| August    | 118,863 | N/A    |        |
| September | N/A     | N/A    |        |
| October   | N/A     | N/A    |        |
| November  | N/A     | N/A    |        |
| December  | N/A     | 75,000 |        |

| Month     | 2021    | 2022   | 2023   |
|-----------|---------|--------|--------|
| January   | N/A     | N/A    | N/A    |
| February  | N/A     | N/A    | N/A    |
| March     | N/A     | N/A    | N/A    |
| April     | N/A     | N/A    | 95,000 |
| May       | N/A     | N/A    | N/A    |
| June      | 15,000  | N/A    | N/A    |
| July      | N/A     | N/A    |        |
| August    | 118,863 | N/A    |        |
| September | N/A     | N/A    |        |
| October   | N/A     | N/A    |        |
| November  | N/A     | N/A    |        |
| December  | N/A     | 75,000 |        |