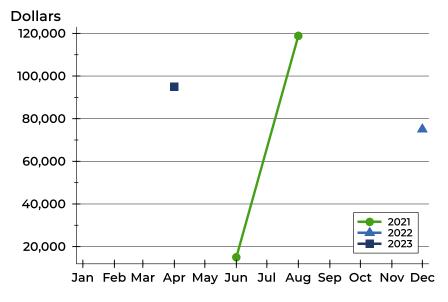

### **Average Price**

| Month     | 2021    | 2022   | 2023   |
|-----------|---------|--------|--------|
| January   | N/A     | N/A    | N/A    |
| February  | N/A     | N/A    | N/A    |
| March     | N/A     | N/A    | N/A    |
| April     | N/A     | N/A    | 95,000 |
| May       | N/A     | N/A    | N/A    |
| June      | 15,000  | N/A    | N/A    |
| July      | N/A     | N/A    |        |
| August    | 118,863 | N/A    |        |
| September | N/A     | N/A    |        |
| October   | N/A     | N/A    |        |
| November  | N/A     | N/A    |        |
| December  | N/A     | 75,000 |        |

| Month     | 2021    | 2022   | 2023   |
|-----------|---------|--------|--------|
| January   | N/A     | N/A    | N/A    |
| February  | N/A     | N/A    | N/A    |
| March     | N/A     | N/A    | N/A    |
| April     | N/A     | N/A    | 95,000 |
| May       | N/A     | N/A    | N/A    |
| June      | 15,000  | N/A    | N/A    |
| July      | N/A     | N/A    |        |
| August    | 118,863 | N/A    |        |
| September | N/A     | N/A    |        |
| October   | N/A     | N/A    |        |
| November  | N/A     | N/A    |        |
| December  | N/A     | 75,000 |        |