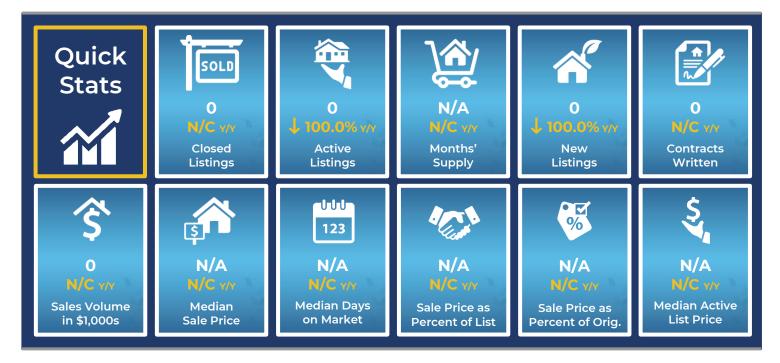

#### **Washington County Home Sales Remained Constant in July**

Total home sales in Washington County remained at 0 units last month, the same as in July 2022. Total sales volume was \$0.0 million, essentially the same as home sales volume from a year earlier.

Since there were no sales last month, the median sale price cannot be calculated.

#### **Washington County Has No Active Listings at End of July**

The total number of active listings in Washington County at the end of July was 0 units, compared to 1 in July 2022. Since there were no home sales in the previous month, the months' supply of homes cannot be calculated. The median list price of homes on the market at the end of July 2022 was \$.

There were 0 contracts written in July 2023 and 2022, showing no change over the year. At the end of the month, there were 0 contracts still pending.