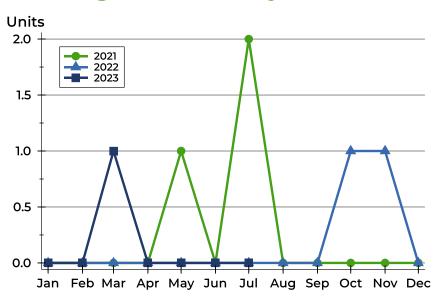

### **Contracts Written by Month**

| Month     | 2021 | 2022 | 2023 |
|-----------|------|------|------|
| January   | N/A  | N/A  | N/A  |
| February  | N/A  | N/A  | N/A  |
| March     | N/A  | N/A  | 1    |
| April     | N/A  | N/A  | N/A  |
| May       | 1    | N/A  | N/A  |
| June      | N/A  | N/A  | N/A  |
| July      | 2    | N/A  | N/A  |
| August    | N/A  | N/A  |      |
| September | N/A  | N/A  |      |
| October   | N/A  | 1    |      |
| November  | N/A  | N/A  |      |
| December  | N/A  | N/A  |      |