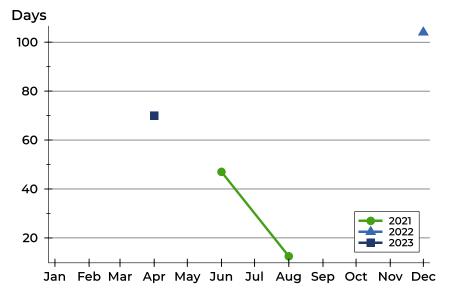

#### **Average DOM**

| Month     | 2021 | 2022 | 2023 |
|-----------|------|------|------|
| January   | N/A  | N/A  | N/A  |
| February  | N/A  | N/A  | N/A  |
| March     | N/A  | N/A  | 70   |
| April     | N/A  | N/A  | N/A  |
| May       | 47   | N/A  | N/A  |
| June      | N/A  | N/A  | N/A  |
| July      | 13   | N/A  | N/A  |
| August    | N/A  | N/A  |      |
| September | N/A  | N/A  |      |
| October   | N/A  | 104  |      |
| November  | N/A  | N/A  |      |
| December  | N/A  | N/A  |      |

#### **Median DOM**

| Month     | 2021 | 2022 | 2023 |
|-----------|------|------|------|
| January   | N/A  | N/A  | N/A  |
| February  | N/A  | N/A  | N/A  |
| March     | N/A  | N/A  | 70   |
| April     | N/A  | N/A  | N/A  |
| May       | 47   | N/A  | N/A  |
| June      | N/A  | N/A  | N/A  |
| July      | 13   | N/A  | N/A  |
| August    | N/A  | N/A  |      |
| September | N/A  | N/A  |      |
| October   | N/A  | 104  |      |
| November  | N/A  | N/A  |      |
| December  | N/A  | N/A  |      |