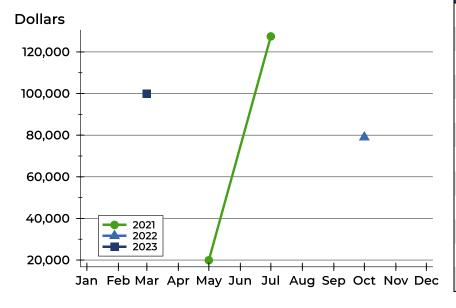

### **Average Price**

| Month     | 2021    | 2022   | 2023 |
|-----------|---------|--------|------|
| January   | N/A     | N/A    | N/A  |
| February  | N/A     | N/A    | N/A  |
| March     | 19,900  | N/A    | N/A  |
| April     | N/A     | N/A    | N/A  |
| May       | N/A     | N/A    | N/A  |
| June      | 175,000 | N/A    | N/A  |
| July      | 79,900  | 79,000 | N/A  |
| August    | 499,900 | N/A    |      |
| September | N/A     | N/A    |      |
| October   | N/A     | N/A    |      |
| November  | N/A     | N/A    |      |
| December  | 495,000 | 99,900 |      |

| Month     | 2021    | 2022   | 2023 |
|-----------|---------|--------|------|
| January   | N/A     | N/A    | N/A  |
| February  | N/A     | N/A    | N/A  |
| March     | 19,900  | N/A    | N/A  |
| April     | N/A     | N/A    | N/A  |
| May       | N/A     | N/A    | N/A  |
| June      | 175,000 | N/A    | N/A  |
| July      | 79,900  | 79,000 | N/A  |
| August    | 499,900 | N/A    |      |
| September | N/A     | N/A    |      |
| October   | N/A     | N/A    |      |
| November  | N/A     | N/A    |      |
| December  | 495,000 | 99,900 |      |