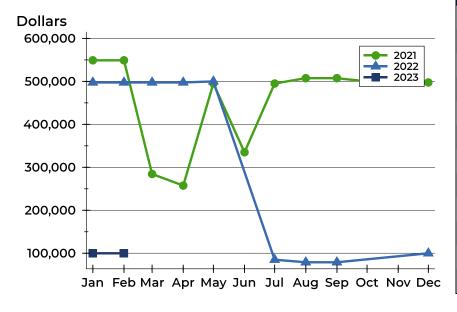

### **History of New Listings**

### **New Listings by Month**

| Month     | 2021 | 2022 | 2023 |
|-----------|------|------|------|
| January   | 0    | 0    | 0    |
| February  | 0    | 0    | 0    |
| March     | 1    | 0    | 0    |
| April     | 0    | 0    | 0    |
| May       | Ο    | 0    | 0    |
| June      | 1    | 0    | 0    |
| July      | 1    | 1    | 0    |
| August    | 1    | 0    |      |
| September | Ο    | 0    |      |
| October   | 0    | 0    |      |
| November  | Ο    | 0    |      |
| December  | 2    | 1    |      |