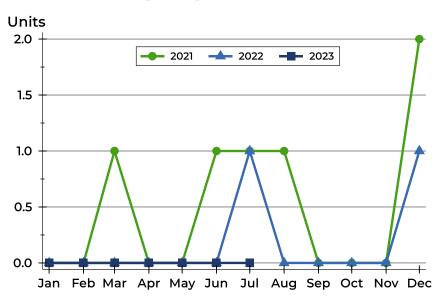

### **History of Closed Listings**

### **Closed Listings by Month**

| Month     | 2021 | 2022 | 2023 |
|-----------|------|------|------|
| January   | 0    | 0    | 0    |
| February  | 0    | 0    | 0    |
| March     | 0    | 0    | 0    |
| April     | 0    | 0    | 1    |
| May       | Ο    | 0    | 0    |
| June      | 1    | 0    | 0    |
| July      | Ο    | 0    | 0    |
| August    | 2    | 0    |      |
| September | Ο    | 0    |      |
| October   | 0    | 0    |      |
| November  | 0    | 0    |      |
| December  | 0    | 1    |      |