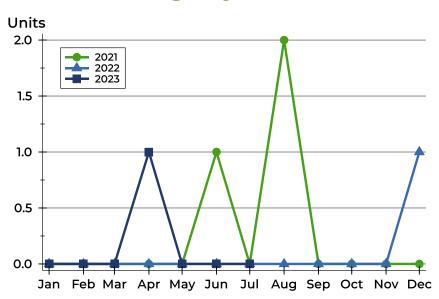

### **Closed Listings by Month**

| Month     | 2021 | 2022 | 2023 |
|-----------|------|------|------|
| January   | 0    | 0    | 0    |
| February  | 0    | 0    | 0    |
| March     | 0    | 0    | 0    |
| April     | 0    | 0    | 1    |
| May       | Ο    | 0    | 0    |
| June      | 1    | 0    | 0    |
| July      | Ο    | 0    | 0    |
| August    | 2    | 0    |      |
| September | Ο    | 0    |      |
| October   | 0    | 0    |      |
| November  | 0    | 0    |      |
| December  | 0    | 1    |      |