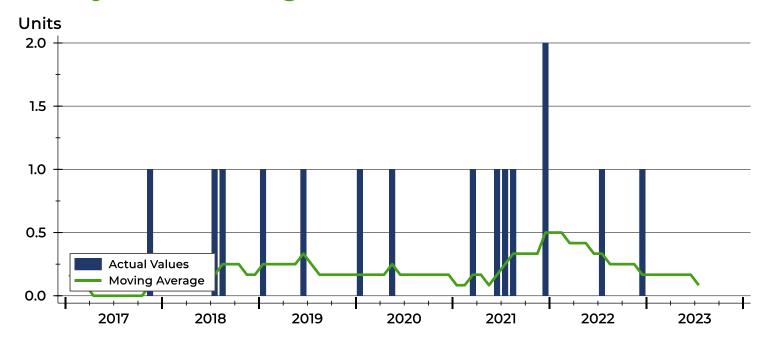

### **History of Closed Listings**

# Washington County Closed Listings Analysis

### **Closed Listings by Month**

| Month     | 2021 | 2022 | 2023 |
|-----------|------|------|------|
| January   | 0    | 0    | 0    |
| February  | 0    | 0    | 0    |
| March     | 0    | 0    | 0    |
| April     | 0    | 0    | 1    |
| May       | Ο    | 0    | 0    |
| June      | 1    | 0    | 0    |
| July      | Ο    | 0    | 0    |
| August    | 2    | 0    |      |
| September | Ο    | 0    |      |
| October   | 0    | 0    |      |
| November  | 0    | 0    |      |
| December  | 0    | 1    |      |