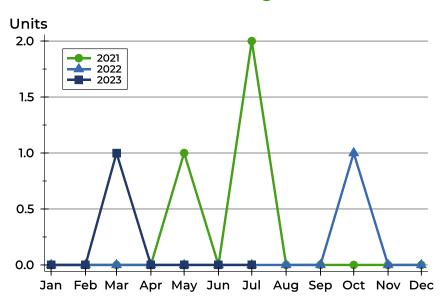

### **History of Closed Listings**

### **Closed Listings by Month**

| Month     | 2021 | 2022 | 2023 |
|-----------|------|------|------|
| January   | 0    | 0    | 0    |
| February  | 0    | 0    | 0    |
| March     | 0    | 0    | 0    |
| April     | 0    | 0    | 1    |
| May       | Ο    | 0    | 0    |
| June      | 1    | 0    | 0    |
| July      | Ο    | 0    | 0    |
| August    | 2    | 0    |      |
| September | Ο    | 0    |      |
| October   | 0    | 0    |      |
| November  | 0    | 0    |      |
| December  | 0    | 1    |      |