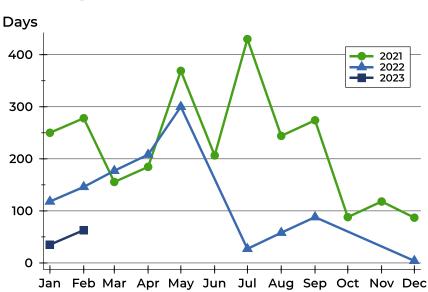

### **History of Active Listings**

#### **Average DOM**

| Month     | 2021 | 2022 | 2023 |
|-----------|------|------|------|
| January   | 250  | 118  | 35   |
| February  | 278  | 146  | 63   |
| March     | 156  | 177  | N/A  |
| April     | 185  | 208  | N/A  |
| May       | 369  | 300  | N/A  |
| June      | 207  | N/A  | N/A  |
| July      | 430  | 27   | N/A  |
| August    | 244  | 58   |      |
| September | 274  | 88   |      |
| October   | 88   | N/A  |      |
| November  | 118  | N/A  |      |
| December  | 87   | 4    |      |

### **Median DOM**

| Month     | 2021 | 2022 | 2023 |
|-----------|------|------|------|
| January   | 250  | 118  | 35   |
| February  | 278  | 146  | 63   |
| March     | 156  | 177  | N/A  |
| April     | 185  | 208  | N/A  |
| May       | 369  | 300  | N/A  |
| June      | 207  | N/A  | N/A  |
| July      | 430  | 27   | N/A  |
| August    | 244  | 58   |      |
| September | 274  | 88   |      |
| October   | 88   | N/A  |      |
| November  | 118  | N/A  |      |
| December  | 87   | 4    |      |