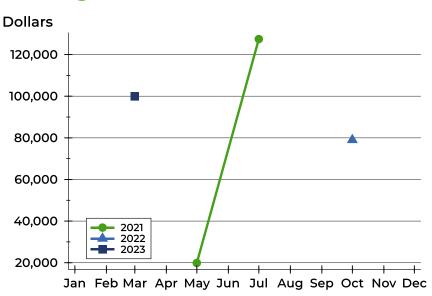

### **Average Price**

| Month     | 2021    | 2022   | 2023   |
|-----------|---------|--------|--------|
| January   | N/A     | N/A    | N/A    |
| February  | N/A     | N/A    | N/A    |
| March     | N/A     | N/A    | N/A    |
| April     | N/A     | N/A    | 95,000 |
| May       | N/A     | N/A    | N/A    |
| June      | 15,000  | N/A    | N/A    |
| July      | N/A     | N/A    | N/A    |
| August    | 118,863 | N/A    |        |
| September | N/A     | N/A    |        |
| October   | N/A     | N/A    |        |
| November  | N/A     | N/A    |        |
| December  | N/A     | 75,000 |        |

| Month     | 2021    | 2022   | 2023   |
|-----------|---------|--------|--------|
| January   | N/A     | N/A    | N/A    |
| February  | N/A     | N/A    | N/A    |
| March     | N/A     | N/A    | N/A    |
| April     | N/A     | N/A    | 95,000 |
| May       | N/A     | N/A    | N/A    |
| June      | 15,000  | N/A    | N/A    |
| July      | N/A     | N/A    | N/A    |
| August    | 118,863 | N/A    |        |
| September | N/A     | N/A    |        |
| October   | N/A     | N/A    |        |
| November  | N/A     | N/A    |        |
| December  | N/A     | 75,000 |        |