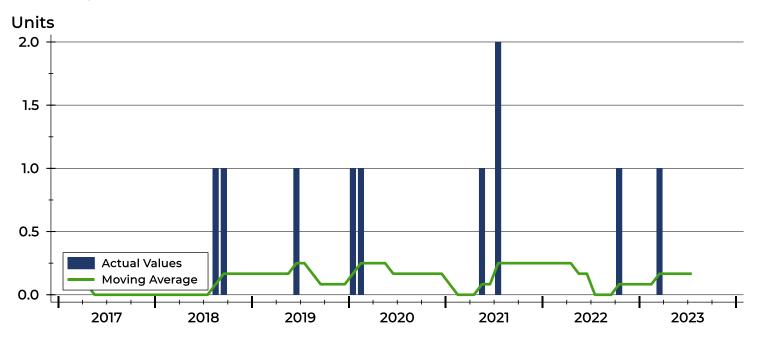

ays on Market                        | N/A  | N/A          | N/A    | 70                        | N/A | N/A          |
| ₹       | Percent of Original                   | N/A  | N/A          | N/A    | 95.1%                     | N/A | N/A          |
| _       | Sale Price                            | N/A  | N/A          | N/A    | 99,900                    | N/A | N/A          |
| Media   | Days on Market                        | N/A  | N/A          | N/A    | 70                        | N/A | N/A          |
| Σ       | Percent of Original                   | N/A  | N/A          | N/A    | 95.1%                     | N/A | N/A          |

A total of 0 contracts for sale were written in Washington County during the month of July, the same as in 2022.

### **History of Contracts Written**







# Washington County Contracts Written Analysis

### **Contracts Written by Month**



| Month     | 2021 | 2022 | 2023 |
|-----------|------|------|------|
| January   | N/A  | N/A  | N/A  |
| February  | N/A  | N/A  | N/A  |
| March     | N/A  | N/A  | 1    |
| April     | N/A  | N/A  | N/A  |
| May       | 1    | N/A  | N/A  |
| June      | N/A  | N/A  | N/A  |
| July      | 2    | N/A  | N/A  |
| August    | N/A  | N/A  |      |
| September | N/A  | N/A  |      |
| October   | N/A  | 1    |      |
| November  | N/A  | N/A  |      |
| December  | N/A  | N/A  |      |

### **Contracts Written by Price Range**

| Price Range         | Contracts<br>Number | Written<br>Percent | List I<br>Average | Price<br>Median | Days or<br>Avg. | Market<br>Med. | Price as S<br>Avg. | % of Orig.<br>