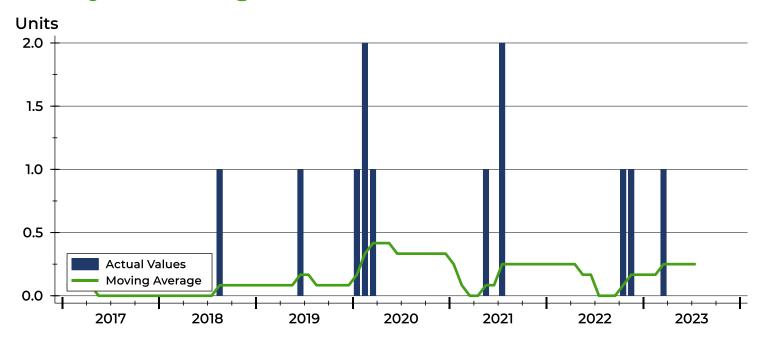

### **Closed Listings by Month**

| Month     | 2021 | 2022 | 2023 |
|-----------|------|------|------|
| January   | 0    | 0    | 0    |
| February  | 0    | 0    | 0    |
| March     | 0    | 0    | 0    |
| April     | 0    | 0    | 1    |
| May       | Ο    | 0    | 0    |
| June      | 1    | 0    | 0    |
| July      | Ο    | 0    | 0    |
| August    | 2    | 0    |      |
| September | Ο    | 0    |      |
| October   | 0    | 0    |      |
| November  | 0    | 0    |      |
| December  | 0    | 1    |      |