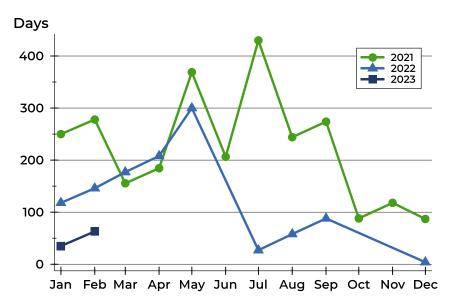

# **Washington County Active Listings Analysis**

#### **Average DOM**

| Month     | 2021 | 2022 | 2023 |
|-----------|------|------|------|
| January   | 250  | 118  | 35   |
| February  | 278  | 146  | 63   |
| March     | 156  | 177  | N/A  |
| April     | 185  | 208  | N/A  |
| May       | 369  | 300  | N/A  |
| June      | 207  | N/A  | N/A  |
| July      | 430  | 27   | N/A  |
| August    | 244  | 58   |      |
| September | 274  | 88   |      |
| October   | 88   | N/A  |      |
| November  | 118  | N/A  |      |
| December  | 87   | 4    |      |

### **Median DOM**

| Month     | 2021 | 2022 | 2023 |
|-----------|------|------|------|
| January   | 250  | 118  | 35   |
| February  | 278  | 146  | 63   |
| March     | 156  | 177  | N/A  |
| April     | 185  | 208  | N/A  |
| May       | 369  | 300  | N/A  |
| June      | 207  | N/A  | N/A  |
| July      | 430  | 27   | N/A  |
| August    | 244  | 58   |      |
| September | 274  | 88   |      |
| October   | 88   | N/A  |      |
| November  | 118  | N/A  |      |
| December  | 87   | 4    |      |