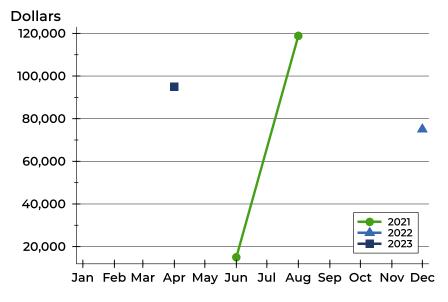

### **Average Price**

| Month     | 2021    | 2022   | 2023   |
|-----------|---------|--------|--------|
| January   | N/A     | N/A    | N/A    |
| February  | N/A     | N/A    | N/A    |
| March     | N/A     | N/A    | N/A    |
| April     | N/A     | N/A    | 95,000 |
| May       | N/A     | N/A    | N/A    |
| June      | 15,000  | N/A    | N/A    |
| July      | N/A     | N/A    | N/A    |
| August    | 118,863 | N/A    |        |
| September | N/A     | N/A    |        |
| October   | N/A     | N/A    |        |
| November  | N/A     | N/A    |        |
| December  | N/A     | 75,000 |        |

| Month     | 2021    | 2022   | 2023   |
|-----------|---------|--------|--------|
| January   | N/A     | N/A    | N/A    |
| February  | N/A     | N/A    | N/A    |
| March     | N/A     | N/A    | N/A    |
| April     | N/A     | N/A    | 95,000 |
| May       | N/A     | N/A    | N/A    |
| June      | 15,000  | N/A    | N/A    |
| July      | N/A     | N/A    | N/A    |
| August    | 118,863 | N/A    |        |
| September | N/A     | N/A    |        |
| October   | N/A     | N/A    |        |
| November  | N/A     | N/A    |        |
| December  | N/A     | 75,000 |        |