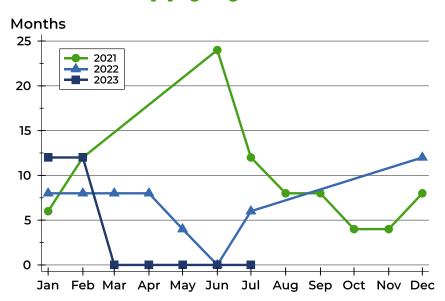

### Washington County Months' Supply Analysis

#### **Months' Supply by Month**

| Month     | 2021 | 2022 | 2023 |
|-----------|------|------|------|
| January   | 6.0  | 8.0  | 12.0 |
| February  | 12.0 | 8.0  | 12.0 |
| March     | 0.0  | 8.0  | 0.0  |
| April     | 0.0  | 8.0  | 0.0  |
| May       | 0.0  | 4.0  | 0.0  |
| June      | 24.0 | 0.0  | 0.0  |
| July      | 12.0 | 6.0  | 0.0  |
| August    | 8.0  | 0.0  |      |
| September | 8.0  | 0.0  |      |
| October   | 4.0  | 0.0  |      |
| November  | 4.0  | 0.0  |      |
| December  | 8.0  | 12.0 |      |