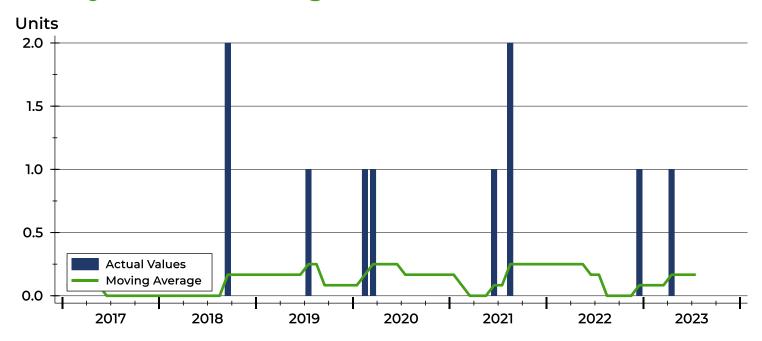

### **History of Closed Listings**

### **Closed Listings by Month**

| Month     | 2021 | 2022 | 2023 |
|-----------|------|------|------|
| January   | 0    | 0    | 0    |
| February  | 0    | 0    | 0    |
| March     | 0    | 0    | 0    |
| April     | 0    | 0    | 1    |
| May       | Ο    | 0    | 0    |
| June      | 1    | 0    | 0    |
| July      | Ο    | 0    | 0    |
| August    | 2    | 0    |      |
| September | Ο    | 0    |      |
| October   | 0    | 0    |      |
| November  | 0    | 0    |      |
| December  | 0    | 1    |      |