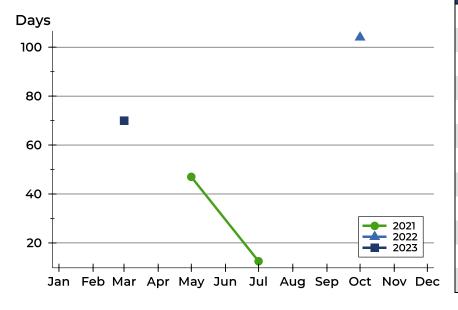

#### **Average DOM**

| Month     | 2021 | 2022 | 2023 |
|-----------|------|------|------|
| January   | N/A  | N/A  | N/A  |
| February  | N/A  | N/A  | N/A  |
| March     | N/A  | N/A  | N/A  |
| April     | N/A  | N/A  | 70   |
| May       | N/A  | N/A  | N/A  |
| June      | 47   | N/A  | N/A  |
| July      | N/A  | N/A  | N/A  |
| August    | 13   | N/A  |      |
| September | N/A  | N/A  |      |
| October   | N/A  | N/A  |      |
| November  | N/A  | N/A  |      |
| December  | N/A  | 104  |      |

### **Median DOM**

| Month     | 2021 | 2022 | 2023 |
|-----------|------|------|------|
| January   | N/A  | N/A  | N/A  |
| February  | N/A  | N/A  | N/A  |
| March     | N/A  | N/A  | N/A  |
| April     | N/A  | N/A  | 70   |
| May       | N/A  | N/A  | N/A  |
| June      | 47   | N/A  | N/A  |
| July      | N/A  | N/A  | N/A  |
| August    | 13   | N/A  |      |
| September | N/A  | N/A  |      |
| October   | N/A  | N/A  |      |
| November  | N/A  | N/A  |      |
| December  | N/A  | 104  |      |