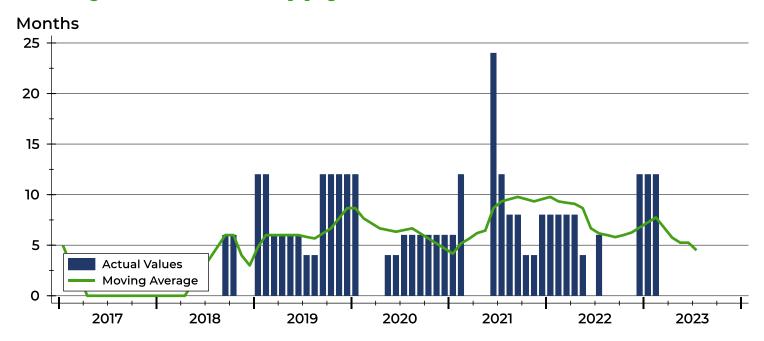

### Washington County Months' Supply Analysis

#### **Months' Supply by Month**

| Month     | 2021 | 2022 | 2023 |
|-----------|------|------|------|
| January   | 6.0  | 8.0  | 12.0 |
| February  | 12.0 | 8.0  | 12.0 |
| March     | 0.0  | 8.0  | 0.0  |
| April     | 0.0  | 8.0  | 0.0  |
| May       | 0.0  | 4.0  | 0.0  |
| June      | 24.0 | 0.0  | 0.0  |
| July      | 12.0 | 6.0  | 0.0  |
| August    | 8.0  | 0.0  |      |
| September | 8.0  | 0.0  |      |
| October   | 4.0  | 0.0  |      |
| November  | 4.0  | 0.0  |      |
| December  | 8.0  | 12.0 |      |

### **History of Month's Supply**