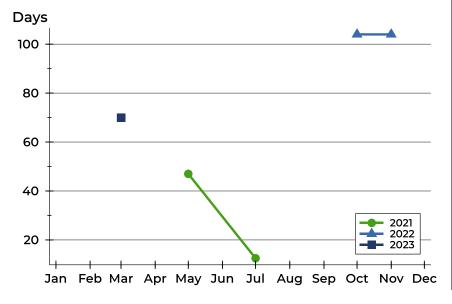

#### **Average DOM**

| Month     | 2021 | 2022 | 2023 |
|-----------|------|------|------|
| January   | N/A  | N/A  | N/A  |
| February  | N/A  | N/A  | N/A  |
| March     | N/A  | N/A  | 70   |
| April     | N/A  | N/A  | N/A  |
| May       | 47   | N/A  | N/A  |
| June      | N/A  | N/A  | N/A  |
| July      | 13   | N/A  | N/A  |
| August    | N/A  | N/A  |      |
| September | N/A  | N/A  |      |
| October   | N/A  | 104  |      |
| November  | N/A  | N/A  |      |
| December  | N/A  | N/A  |      |

#### **Median DOM**

| Month     | 2021 | 2022 | 2023 |
|-----------|------|------|------|
| January   | N/A  | N/A  | N/A  |
| February  | N/A  | N/A  | N/A  |
| March     | N/A  | N/A  | 70   |
| April     | N/A  | N/A  | N/A  |
| May       | 47   | N/A  | N/A  |
| June      | N/A  | N/A  | N/A  |
| July      | 13   | N/A  | N/A  |
| August    | N/A  | N/A  |      |
| September | N/A  | N/A  |      |
| October   | N/A  | 104  |      |
| November  | N/A  | N/A  |      |
| December  | N/A  | N/A  |      |