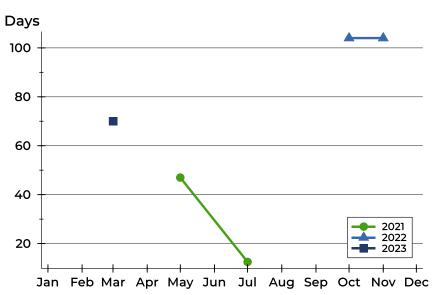

#### **Average DOM**

| Month     | 2021 | 2022 | 2023 |
|-----------|------|------|------|
| January   | N/A  | N/A  | N/A  |
| February  | N/A  | N/A  | N/A  |
| March     | N/A  | N/A  | N/A  |
| April     | N/A  | N/A  | 70   |
| May       | N/A  | N/A  | N/A  |
| June      | 47   | N/A  | N/A  |
| July      | N/A  | N/A  | N/A  |
| August    | 13   | N/A  |      |
| September | N/A  | N/A  |      |
| October   | N/A  | N/A  |      |
| November  | N/A  | N/A  |      |
| December  | N/A  | 104  |      |

### **Median DOM**

| Month     | 2021 | 2022 | 2023 |
|-----------|------|------|------|
| January   | N/A  | N/A  | N/A  |
| February  | N/A  | N/A  | N/A  |
| March     | N/A  | N/A  | N/A  |
| April     | N/A  | N/A  | 70   |
| May       | N/A  | N/A  | N/A  |
| June      | 47   | N/A  | N/A  |
| July      | N/A  | N/A  | N/A  |
| August    | 13   | N/A  |      |
| September | N/A  | N/A  |      |
| October   | N/A  | N/A  |      |
| November  | N/A  | N/A  |      |
| December  | N/A  | 104  |      |