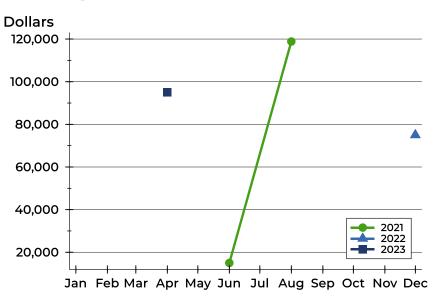

### **Average Price**

| Month     | 2021    | 2022   | 2023   |
|-----------|---------|--------|--------|
| January   | N/A     | N/A    | N/A    |
| February  | N/A     | N/A    | N/A    |
| March     | N/A     | N/A    | N/A    |
| April     | N/A     | N/A    | 95,000 |
| May       | N/A     | N/A    | N/A    |
| June      | 15,000  | N/A    | N/A    |
| July      | N/A     | N/A    | N/A    |
| August    | 118,863 | N/A    |        |
| September | N/A     | N/A    |        |
| October   | N/A     | N/A    |        |
| November  | N/A     | N/A    |        |
| December  | N/A     | 75,000 |        |

| Month     | 2021    | 2022   | 2023   |
|-----------|---------|--------|--------|
| January   | N/A     | N/A    | N/A    |
| February  | N/A     | N/A    | N/A    |
| March     | N/A     | N/A    | N/A    |
| April     | N/A     | N/A    | 95,000 |
| May       | N/A     | N/A    | N/A    |
| June      | 15,000  | N/A    | N/A    |
| July      | N/A     | N/A    | N/A    |
| August    | 118,863 | N/A    |        |
| September | N/A     | N/A    |        |
| October   | N/A     | N/A    |        |
| November  | N/A     | N/A    |        |
| December  | N/A     | 75,000 |        |