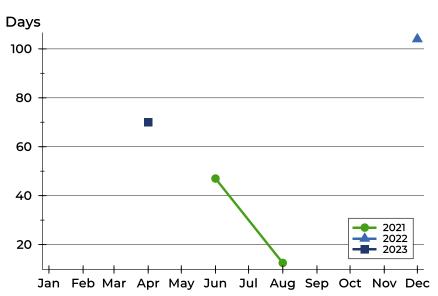

#### **Average DOM**

| Month     | 2021 | 2022 | 2023 |
|-----------|------|------|------|
| January   | N/A  | N/A  | N/A  |
| February  | N/A  | N/A  | N/A  |
| March     | N/A  | N/A  | N/A  |
| April     | N/A  | N/A  | 70   |
| May       | N/A  | N/A  | N/A  |
| June      | 47   | N/A  | N/A  |
| July      | N/A  | N/A  | N/A  |
| August    | 13   | N/A  |      |
| September | N/A  | N/A  |      |
| October   | N/A  | N/A  |      |
| November  | N/A  | N/A  |      |
| December  | N/A  | 104  |      |

### **Median DOM**

| Month     | 2021 | 2022 | 2023 |
|-----------|------|------|------|
| January   | N/A  | N/A  | N/A  |
| February  | N/A  | N/A  | N/A  |
| March     | N/A  | N/A  | N/A  |
| April     | N/A  | N/A  | 70   |
| May       | N/A  | N/A  | N/A  |
| June      | 47   | N/A  | N/A  |
| July      | N/A  | N/A  | N/A  |
| August    | 13   | N/A  |      |
| September | N/A  | N/A  |      |
| October   | N/A  | N/A  |      |
| November  | N/A  | N/A  |      |
| December  | N/A  | 104  |      |