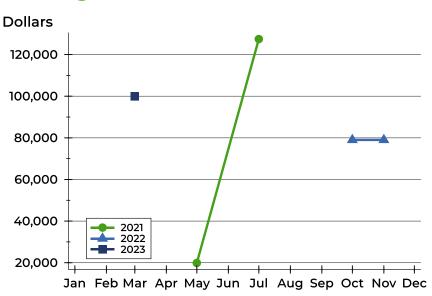

### **Average Price**

| Month     | 2021    | 2022   | 2023   |
|-----------|---------|--------|--------|
| January   | N/A     | N/A    | N/A    |
| February  | N/A     | N/A    | N/A    |
| March     | N/A     | N/A    | 99,900 |
| April     | N/A     | N/A    | N/A    |
| Мау       | 19,900  | N/A    | N/A    |
| June      | N/A     | N/A    | N/A    |
| July      | 127,450 | N/A    | N/A    |
| August    | N/A     | N/A    |        |
| September | N/A     | N/A    |        |
| October   | N/A     | 79,000 |        |
| November  | N/A     | N/A    |        |
| December  | N/A     | N/A    |        |

| Month     | 2021    | 2022   | 2023   |
|-----------|---------|--------|--------|
| January   | N/A     | N/A    | N/A    |
| February  | N/A     | N/A    | N/A    |
| March     | N/A     | N/A    | 99,900 |
| April     | N/A     | N/A    | N/A    |
| May       | 19,900  | N/A    | N/A    |
| June      | N/A     | N/A    | N/A    |
| July      | 127,450 | N/A    | N/A    |
| August    | N/A     | N/A    |        |
| September | N/A     | N/A    |        |
| October   | N/A     | 79,000 |        |
| November  | N/A     | N/A    |        |
| December  | N/A     | N/A    |        |