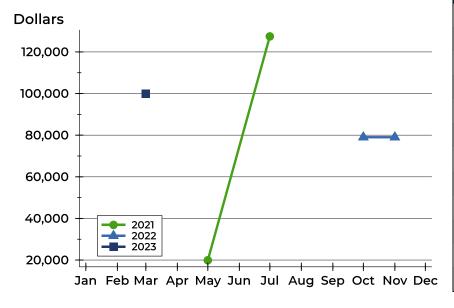

### **Average Price**

| Month     | 2021    | 2022   | 2023   |
|-----------|---------|--------|--------|
| January   | N/A     | N/A    | N/A    |
| February  | N/A     | N/A    | N/A    |
| March     | N/A     | N/A    | N/A    |
| April     | N/A     | N/A    | 95,000 |
| May       | N/A     | N/A    | N/A    |
| June      | 15,000  | N/A    | N/A    |
| July      | N/A     | N/A    | N/A    |
| August    | 118,863 | N/A    |        |
| September | N/A     | N/A    |        |
| October   | N/A     | N/A    |        |
| November  | N/A     | N/A    |        |
| December  | N/A     | 75,000 |        |

| Month     | 2021    | 2022   | 2023   |
|-----------|---------|--------|--------|
| January   | N/A     | N/A    | N/A    |
| February  | N/A     | N/A    | N/A    |
| March     | N/A     | N/A    | N/A    |
| April     | N/A     | N/A    | 95,000 |
| May       | N/A     | N/A    | N/A    |
| June      | 15,000  | N/A    | N/A    |
| July      | N/A     | N/A    | N/A    |
| August    | 118,863 | N/A    |        |
| September | N/A     | N/A    |        |
| October   | N/A     | N/A    |        |
| November  | N/A     | N/A    |        |
| December  | N/A     | 75,000 |        |