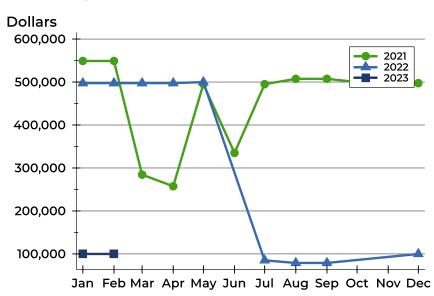

### **History of Closed Listings**

### **Closed Listings by Month**

| Month     | 2021 | 2022 | 2023 |
|-----------|------|------|------|
| January   | 0    | 0    | 0    |
| February  | 0    | 0    | 0    |
| March     | 0    | 0    | 0    |
| April     | 0    | 0    | 1    |
| May       | Ο    | 0    | 0    |
| June      | 1    | 0    | 0    |
| July      | Ο    | 0    | 0    |
| August    | 2    | 0    |      |
| September | Ο    | 0    |      |
| October   | 0    | 0    |      |
| November  | 0    | 0    |      |
| December  | 0    | 1    |      |