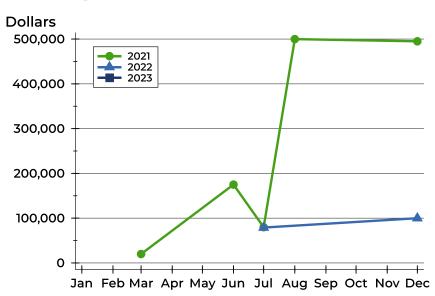

### Washington County Closed Listings Analysis

### **Average Price**

| Month     | 2021    | 2022   | 2023   |
|-----------|---------|--------|--------|
| January   | N/A     | N/A    | N/A    |
| February  | N/A     | N/A    | N/A    |
| March     | N/A     | N/A    | N/A    |
| April     | N/A     | N/A    | 95,000 |
| May       | N/A     | N/A    | N/A    |
| June      | 15,000  | N/A    | N/A    |
| July      | N/A     | N/A    | N/A    |
| August    | 118,863 | N/A    |        |
| September | N/A     | N/A    |        |
| October   | N/A     | N/A    |        |
| November  | N/A     | N/A    |        |
| December  | N/A     | 75,000 |        |

| Month     | 2021    | 2022   | 2023   |
|-----------|---------|--------|--------|
| January   | N/A     | N/A    | N/A    |
| February  | N/A     | N/A    | N/A    |
| March     | N/A     | N/A    | N/A    |
| April     | N/A     | N/A    | 95,000 |
| May       | N/A     | N/A    | N/A    |
| June      | 15,000  | N/A    | N/A    |
| July      | N/A     | N/A    | N/A    |
| August    | 118,863 | N/A    |        |
| September | N/A     | N/A    |        |
| October   | N/A     | N/A    |        |
| November  | N/A     | N/A    |        |
| December  | N/A     | 75,000 |        |