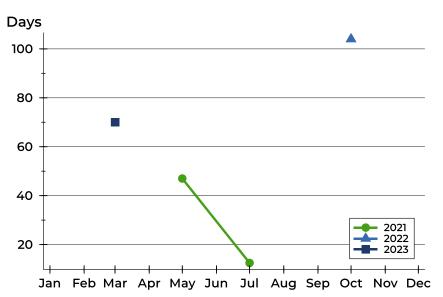

#### **Average DOM**

| Month     | 2021 | 2022 | 2023 |
|-----------|------|------|------|
| January   | N/A  | N/A  | N/A  |
| February  | N/A  | N/A  | N/A  |
| March     | N/A  | N/A  | 70   |
| April     | N/A  | N/A  | N/A  |
| May       | 47   | N/A  | N/A  |
| June      | N/A  | N/A  | N/A  |
| July      | 13   | N/A  | N/A  |
| August    | N/A  | N/A  |      |
| September | N/A  | N/A  |      |
| October   | N/A  | 104  |      |
| November  | N/A  | N/A  |      |
| December  | N/A  | N/A  |      |

#### **Median DOM**

| Month     | 2021 | 2022 | 2023 |
|-----------|------|------|------|
| January   | N/A  | N/A  | N/A  |
| February  | N/A  | N/A  | N/A  |
| March     | N/A  | N/A  | 70   |
| April     | N/A  | N/A  | N/A  |
| May       | 47   | N/A  | N/A  |
| June      | N/A  | N/A  | N/A  |
| July      | 13   | N/A  | N/A  |
| August    | N/A  | N/A  |      |
| September | N/A  | N/A  |      |
| October   | N/A  | 104  |      |
| November  | N/A  | N/A  |      |
| December  | N/A  | N/A  |      |