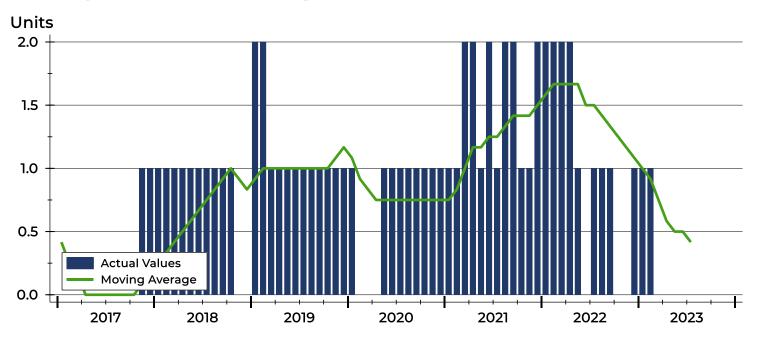

#### **Months' Supply by Month**

| Month     | 2021 | 2022 | 2023 |
|-----------|------|------|------|
| January   | 6.0  | 8.0  | 12.0 |
| February  | 12.0 | 8.0  | 12.0 |
| March     | 0.0  | 8.0  | 0.0  |
| April     | 0.0  | 8.0  | 0.0  |
| May       | 0.0  | 4.0  | 0.0  |
| June      | 24.0 | 0.0  | 0.0  |
| July      | 12.0 | 6.0  | 0.0  |
| August    | 8.0  | 0.0  |      |
| September | 8.0  | 0.0  |      |
| October   | 4.0  | 0.0  |      |
| November  | 4.0  | 0.0  |      |
| December  | 8.0  | 12.0 |      |

### **History of Month's Supply**