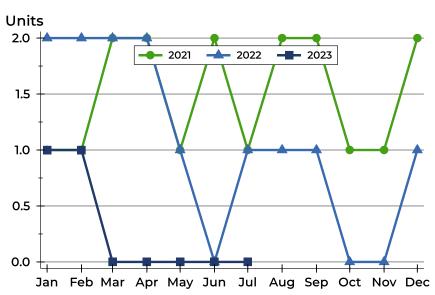

### **History of Active Listings**

### **Active Listings by Month**

| Month     | 2021 | 2022 | 2023 |
|-----------|------|------|------|
| January   | 1    | 2    | 1    |
| February  | 1    | 2    | 1    |
| March     | 2    | 2    | 0    |
| April     | 2    | 2    | 0    |
| May       | 1    | 1    | 0    |
| June      | 2    | 0    | 0    |
| July      | 1    | 1    | 0    |
| August    | 2    | 1    |      |
| September | 2    | 1    |      |
| October   | 1    | 0    |      |
| November  | 1    | 0    |      |
| December  | 2    | 1    |      |