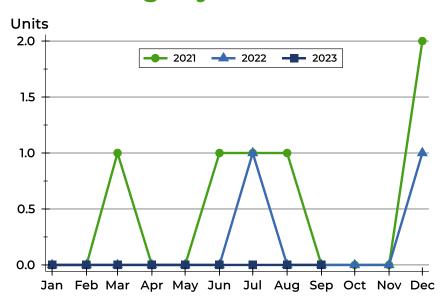

### **History of Closed Listings**

### **Closed Listings by Month**

| _         |      |      |      |
|-----------|------|------|------|
| Month     | 2021 | 2022 | 2023 |
| January   | Ο    | 0    | 0    |
| February  | 0    | 0    | 0    |
| March     | 0    | 0    | 0    |
| April     | 0    | 0    | 1    |
| May       | Ο    | 0    | 0    |
| June      | 1    | 0    | 0    |
| July      | Ο    | 0    | 0    |
| August    | 2    | 0    | 0    |
| September | 0    | 0    | 0    |
| October   | 0    | 0    |      |
| November  | Ο    | Ο    |      |
| December  | 0    | 1    |      |