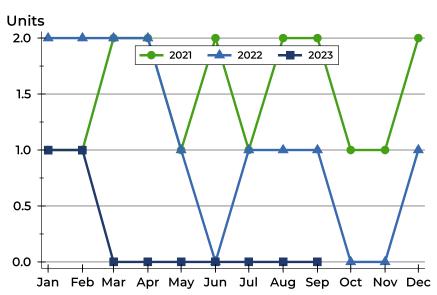

### **Closed Listings by Month**

| _         |      |      |      |
|-----------|------|------|------|
| Month     | 2021 | 2022 | 2023 |
| January   | Ο    | 0    | 0    |
| February  | 0    | 0    | 0    |
| March     | 0    | 0    | 0    |
| April     | 0    | 0    | 1    |
| May       | Ο    | 0    | 0    |
| June      | 1    | 0    | 0    |
| July      | Ο    | 0    | 0    |
| August    | 2    | 0    | 0    |
| September | 0    | 0    | 0    |
| October   | 0    | 0    |      |
| November  | Ο    | Ο    |      |
| December  | 0    | 1    |      |