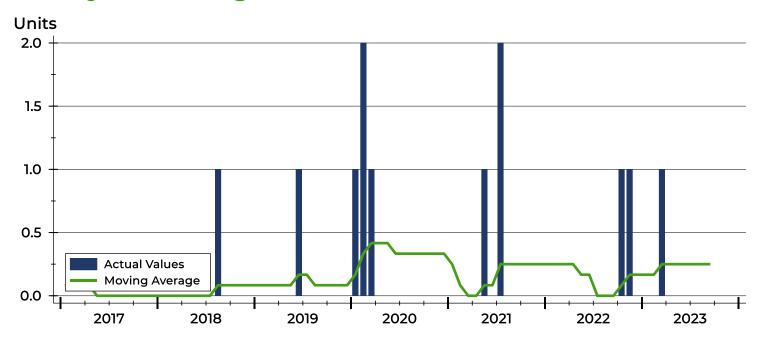

### **Active Listings by Month**

| Month     | 2021 | 2022 | 2023 |
|-----------|------|------|------|
| MOHUH     | 2021 | 2022 | 2023 |
| January   | 1    | 2    | 1    |
| February  | 1    | 2    | 1    |
| March     | 2    | 2    | 0    |
| April     | 2    | 2    | 0    |
| May       | 1    | 1    | 0    |
| June      | 2    | 0    | 0    |
| July      | 1    | 1    | 0    |
| August    | 2    | 1    | 0    |
| September | 2    | 1    | 0    |
| October   | 1    | 0    |      |
| November  | 1    | Ο    |      |
| December  | 2    | 1    |      |