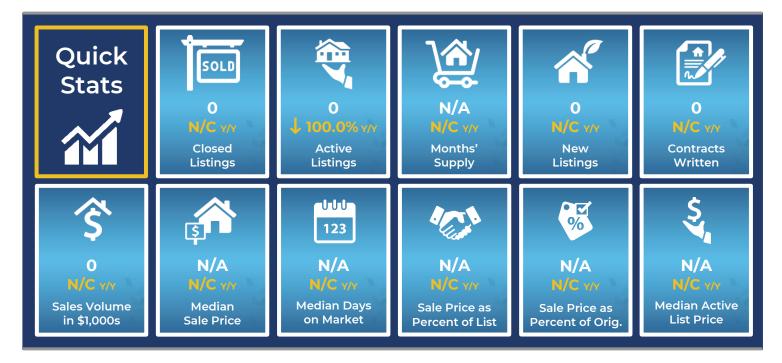

# Washington County Summary Statistics

|         | ptember MLS Statistics<br>ree-year History      | 2023                | Current Mont<br>2022    | th<br>2021            | 2023                 | Year-to-Date<br>2022 | e<br>2021             |
|---------|-------------------------------------------------|---------------------|-------------------------|-----------------------|----------------------|----------------------|-----------------------|
| _       | ome Sales<br>ange from prior year               | O<br>N/A            | <b>0</b><br>N/A         | <b>0</b><br>N/A       | 1<br>N/A             | <b>0</b><br>-100.0%  | <b>3</b><br>50.0%     |
|         | t <b>ive Listings</b><br>ange from prior year   | <b>0</b><br>-100.0% | <b>1</b><br>-50.0%      | <b>2</b><br>100.0%    | N/A                  | N/A                  | N/A                   |
|         | onths' Supply<br>ange from prior year           | <b>N/A</b><br>N/A   | <b>0.0</b><br>-100.0%   | <b>8.0</b> 33.3%      | N/A                  | N/A                  | N/A                   |
|         | ew Listings<br>lange from prior year            | <b>0</b><br>N/A     | <b>0</b><br>N/A         | <b>0</b><br>N/A       | <b>0</b><br>-100.0%  | <b>1</b><br>-75.0%   | <b>4</b><br>100.0%    |
|         | entracts Written<br>lange from prior year       | <b>0</b><br>N/A     | <b>0</b><br>N/A         | <b>0</b><br>N/A       | <b>1</b><br>N/A      | <b>0</b><br>-100.0%  | <b>3</b><br>50.0%     |
|         | ending Contracts<br>ange from prior year        | <b>0</b><br>N/A     | <b>0</b><br>N/A         | <b>0</b><br>N/A       | N/A                  | N/A                  | N/A                   |
|         | les Volume (1,000s)<br>ange from prior year     | O<br>N/A            | <b>0</b><br>N/A         | <b>0</b><br>N/A       | <b>95</b><br>N/A     | <b>O</b><br>-100.0%  | <b>253</b> 155.6%     |
|         | Sale Price<br>Change from prior year            | <b>N/A</b><br>N/A   | <b>N/A</b><br>N/A       | <b>N/A</b><br>N/A     | <b>95,000</b><br>N/A | <b>N/A</b><br>N/A    | <b>84,242</b> 70.2%   |
|         | List Price of Actives<br>Change from prior year | <b>N/A</b><br>N/A   | <b>79,000</b><br>-84.4% | <b>507,450</b> -27.0% | N/A                  | N/A                  | N/A                   |
| Average | Days on Market<br>Change from prior year        | <b>N/A</b><br>N/A   | <b>N/A</b><br>N/A       | <b>N/A</b><br>N/A     | <b>70</b><br>N/A     | <b>N/A</b><br>N/A    | <b>24</b><br>-90.8%   |
| Á       | Percent of List Change from prior year          | <b>N/A</b><br>N/A   | <b>N/A</b><br>N/A       | <b>N/A</b><br>N/A     | <b>95.1%</b><br>N/A  | <b>N/A</b><br>N/A    | <b>88.5%</b><br>-1.8% |
|         | Percent of Original Change from prior year      | <b>N/A</b><br>N/A   | <b>N/A</b><br>N/A       | <b>N/A</b><br>N/A     | <b>95.1%</b><br>N/A  | <b>N/A</b><br>N/A    | <b>88.5%</b> 14.0%    |
|         | Sale Price<br>Change from prior year            | <b>N/A</b><br>N/A   | <b>N/A</b><br>N/A       | <b>N/A</b><br>N/A     | <b>95,000</b><br>N/A | <b>N/A</b><br>N/A    | <b>80,000</b> 61.6%   |
|         | List Price of Actives Change from prior year    | <b>N/A</b><br>N/A   | <b>79,000</b> -84.4%    | <b>507,450</b> -27.0% | N/A                  | N/A                  | N/A                   |
| Median  | Days on Market Change from prior year           | <b>N/A</b><br>N/A   | <b>N/A</b><br>N/A       | <b>N/A</b><br>N/A     | <b>70</b><br>N/A     | <b>N/A</b><br>N/A    | <b>19</b><br>-92.7%   |
| Σ       | Percent of List Change from prior year          | <b>N/A</b><br>N/A   | <b>N/A</b><br>N/A       | <b>N/A</b><br>N/A     | <b>95.1%</b><br>N/A  | <b>N/A</b><br>N/A    | <b>90.1%</b> 0.0%     |
|         | Percent of Original Change from prior year      | <b>N/A</b><br>N/A   | <b>N/A</b><br>N/A       | <b>N/A</b><br>N/A     | <b>95.1%</b><br>N/A  | <b>N/A</b><br>N/A    | <b>90.1%</b> 16.1%    |

Note: Year-to-date statistics cannot be calculated for Active Listings, Months' Supply and Pending Contracts.