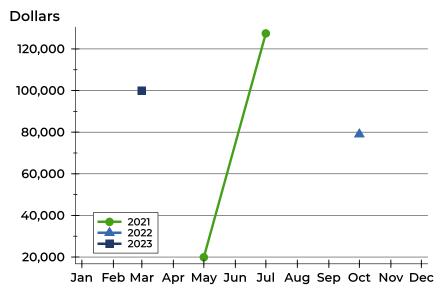

### **Average Price**

| Month     | 2021    | 2022   | 2023 |
|-----------|---------|--------|------|
| January   | N/A     | N/A    | N/A  |
| February  | N/A     | N/A    | N/A  |
| March     | 19,900  | N/A    | N/A  |
| April     | N/A     | N/A    | N/A  |
| May       | N/A     | N/A    | N/A  |
| June      | 175,000 | N/A    | N/A  |
| July      | 79,900  | 79,000 | N/A  |
| August    | 499,900 | N/A    | N/A  |
| September | N/A     | N/A    | N/A  |
| October   | N/A     | N/A    |      |
| November  | N/A     | N/A    |      |
| December  | 495,000 | 99,900 |      |

| Month     | 2021    | 2022   | 2023 |
|-----------|---------|--------|------|
| January   | N/A     | N/A    | N/A  |
| February  | N/A     | N/A    | N/A  |
| March     | 19,900  | N/A    | N/A  |
| April     | N/A     | N/A    | N/A  |
| May       | N/A     | N/A    | N/A  |
| June      | 175,000 | N/A    | N/A  |
| July      | 79,900  | 79,000 | N/A  |
| August    | 499,900 | N/A    | N/A  |
| September | N/A     | N/A    | N/A  |
| October   | N/A     | N/A    |      |
| November  | N/A     | N/A    |      |
| December  | 495,000 | 99,900 |      |