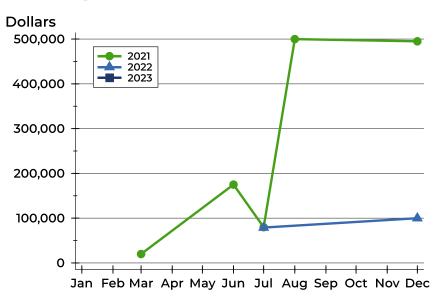

### **Average Price**

| Month     | 2021    | 2022   | 2023   |
|-----------|---------|--------|--------|
| January   | N/A     | N/A    | N/A    |
| February  | N/A     | N/A    | N/A    |
| -         |         | N/A    | _      |
| March     | N/A     | N/A    | N/A    |
| April     | N/A     | N/A    | 95,000 |
| May       | N/A     | N/A    | N/A    |
| June      | 15,000  | N/A    | N/A    |
| July      | N/A     | N/A    | N/A    |
| August    | 118,863 | N/A    | N/A    |
| September | N/A     | N/A    | N/A    |
| October   | N/A     | N/A    |        |
| November  | N/A     | N/A    |        |
| December  | N/A     | 75,000 |        |

| Month     | 2021    | 2022   | 2023   |
|-----------|---------|--------|--------|
| January   | N/A     | N/A    | N/A    |
| February  | N/A     | N/A    | N/A    |
| March     | N/A     | N/A    | N/A    |
| April     | N/A     | N/A    | 95,000 |
| Мау       | N/A     | N/A    | N/A    |
| June      | 15,000  | N/A    | N/A    |
| July      | N/A     | N/A    | N/A    |
| August    | 118,863 | N/A    | N/A    |
| September | N/A     | N/A    | N/A    |
| October   | N/A     | N/A    |        |
| November  | N/A     | N/A    |        |
| December  | N/A     | 75,000 |        |