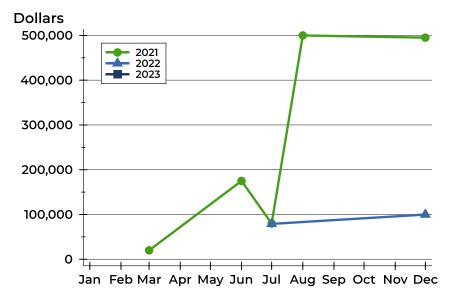

### **Average Price**

| Month     | 2021    | 2022   | 2023   |
|-----------|---------|--------|--------|
| January   | N/A     | N/A    | N/A    |
| February  | N/A     | N/A    | N/A    |
| -         |         | N/A    | _      |
| March     | N/A     | N/A    | N/A    |
| April     | N/A     | N/A    | 95,000 |
| May       | N/A     | N/A    | N/A    |
| June      | 15,000  | N/A    | N/A    |
| July      | N/A     | N/A    | N/A    |
| August    | 118,863 | N/A    | N/A    |
| September | N/A     | N/A    | N/A    |
| October   | N/A     | N/A    |        |
| November  | N/A     | N/A    |        |
| December  | N/A     | 75,000 |        |

| Month     | 2021    | 2022   | 2023   |
|-----------|---------|--------|--------|
| January   | N/A     | N/A    | N/A    |
| February  | N/A     | N/A    | N/A    |
| March     | N/A     | N/A    | N/A    |
| April     | N/A     | N/A    | 95,000 |
| Мау       | N/A     | N/A    | N/A    |
| June      | 15,000  | N/A    | N/A    |
| July      | N/A     | N/A    | N/A    |
| August    | 118,863 | N/A    | N/A    |
| September | N/A     | N/A    | N/A    |
| October   | N/A     | N/A    |        |
| November  | N/A     | N/A    |        |
| December  | N/A     | 75,000 |        |