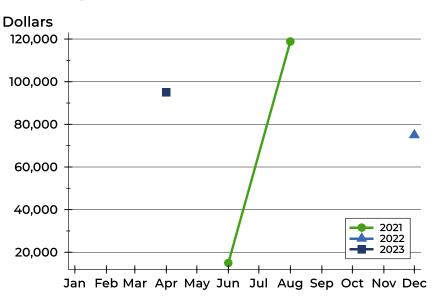

### **Average Price**

| Month     | 2021    | 2022   | 2023   |
|-----------|---------|--------|--------|
| January   | N/A     | N/A    | N/A    |
| February  | N/A     | N/A    | N/A    |
| -         |         | N/A    | _      |
| March     | N/A     | N/A    | N/A    |
| April     | N/A     | N/A    | 95,000 |
| May       | N/A     | N/A    | N/A    |
| June      | 15,000  | N/A    | N/A    |
| July      | N/A     | N/A    | N/A    |
| August    | 118,863 | N/A    | N/A    |
| September | N/A     | N/A    | N/A    |
| October   | N/A     | N/A    |        |
| November  | N/A     | N/A    |        |
| December  | N/A     | 75,000 |        |

| Month     | 2021    | 2022   | 2023   |
|-----------|---------|--------|--------|
| January   | N/A     | N/A    | N/A    |
| February  | N/A     | N/A    | N/A    |
| March     | N/A     | N/A    | N/A    |
| April     | N/A     | N/A    | 95,000 |
| Мау       | N/A     | N/A    | N/A    |
| June      | 15,000  | N/A    | N/A    |
| July      | N/A     | N/A    | N/A    |
| August    | 118,863 | N/A    | N/A    |
| September | N/A     | N/A    | N/A    |
| October   | N/A     | N/A    |        |
| November  | N/A     | N/A    |        |
| December  | N/A     | 75,000 |        |