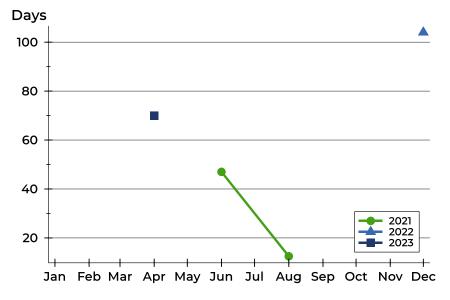

#### **Average DOM**

| Month     | 2021 | 2022 | 2023 |
|-----------|------|------|------|
| January   | N/A  | N/A  | N/A  |
| February  | N/A  | N/A  | N/A  |
| March     | N/A  | N/A  | 70   |
| April     | N/A  | N/A  | N/A  |
| May       | 47   | N/A  | N/A  |
| June      | N/A  | N/A  | N/A  |
| July      | 13   | N/A  | N/A  |
| August    | N/A  | N/A  | N/A  |
| September | N/A  | N/A  | N/A  |
| October   | N/A  | 104  |      |
| November  | N/A  | N/A  |      |
| December  | N/A  | N/A  |      |

#### **Median DOM**

| Month     | 2021 | 2022 | 2023 |
|-----------|------|------|------|
| January   | N/A  | N/A  | N/A  |
| February  | N/A  | N/A  | N/A  |
| March     | N/A  | N/A  | 70   |
| April     | N/A  | N/A  | N/A  |
| May       | 47   | N/A  | N/A  |
| June      | N/A  | N/A  | N/A  |
| July      | 13   | N/A  | N/A  |
| August    | N/A  | N/A  | N/A  |
| September | N/A  | N/A  | N/A  |
| October   | N/A  | 104  |      |
| November  | N/A  | N/A  |      |
| December  | N/A  | N/A  |      |