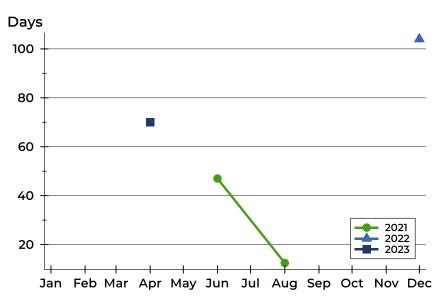

#### **Average DOM**

| Month     | 2021 | 2022 | 2023 |
|-----------|------|------|------|
| January   | N/A  | N/A  | N/A  |
| February  | N/A  | N/A  | N/A  |
| March     | N/A  | N/A  | N/A  |
| April     | N/A  | N/A  | 70   |
| May       | N/A  | N/A  | N/A  |
| June      | 47   | N/A  | N/A  |
| July      | N/A  | N/A  | N/A  |
| August    | 13   | N/A  | N/A  |
| September | N/A  | N/A  | N/A  |
| October   | N/A  | N/A  |      |
| November  | N/A  | N/A  |      |
| December  | N/A  | 104  |      |

#### **Median DOM**

| Month     | 2021 | 2022 | 2023 |
|-----------|------|------|------|
| January   | N/A  | N/A  | N/A  |
| February  | N/A  | N/A  | N/A  |
| March     | N/A  | N/A  | N/A  |
| April     | N/A  | N/A  | 70   |
| May       | N/A  | N/A  | N/A  |
| June      | 47   | N/A  | N/A  |
| July      | N/A  | N/A  | N/A  |
| August    | 13   | N/A  | N/A  |
| September | N/A  | N/A  | N/A  |
| October   | N/A  | N/A  |      |
| November  | N/A  | N/A  |      |
| December  | N/A  | 104  |      |