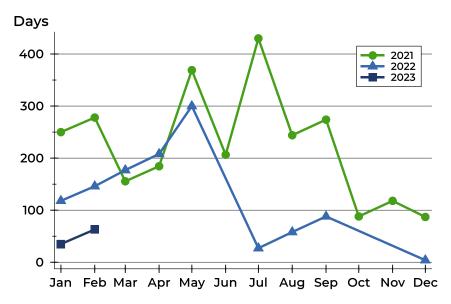

### **Average DOM**

| Month     | 2021 | 2022 | 2023 |
|-----------|------|------|------|
| January   | 250  | 118  | 35   |
| February  | 278  | 146  | 63   |
| March     | 156  | 177  | N/A  |
| April     | 185  | 208  | N/A  |
| May       | 369  | 300  | N/A  |
| June      | 207  | N/A  | N/A  |
| July      | 430  | 27   | N/A  |
| August    | 244  | 58   | N/A  |
| September | 274  | 88   | N/A  |
| October   | 88   | N/A  |      |
| November  | 118  | N/A  |      |
| December  | 87   | 4    |      |

#### **Median DOM**

| Month     | 2021 | 2022 | 2023 |
|-----------|------|------|------|
| January   | 250  | 118  | 35   |
| February  | 278  | 146  | 63   |
| March     | 156  | 177  | N/A  |
| April     | 185  | 208  | N/A  |
| May       | 369  | 300  | N/A  |
| June      | 207  | N/A  | N/A  |
| July      | 430  | 27   | N/A  |
| August    | 244  | 58   | N/A  |
| September | 274  | 88   | N/A  |
| October   | 88   | N/A  |      |
| November  | 118  | N/A  |      |
| December  | 87   | 4    |      |