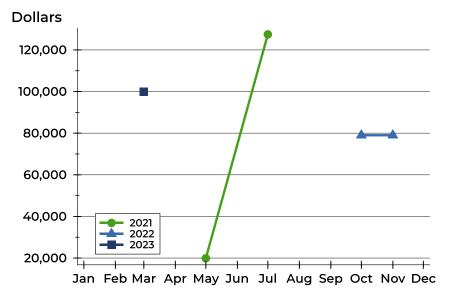

### **Average Price**

| Month     | 2021    | 2022   | 2023   |
|-----------|---------|--------|--------|
| January   | N/A     | N/A    | N/A    |
| February  | N/A     | N/A    | N/A    |
| -         |         | N/A    | _      |
| March     | N/A     | N/A    | N/A    |
| April     | N/A     | N/A    | 95,000 |
| May       | N/A     | N/A    | N/A    |
| June      | 15,000  | N/A    | N/A    |
| July      | N/A     | N/A    | N/A    |
| August    | 118,863 | N/A    | N/A    |
| September | N/A     | N/A    | N/A    |
| October   | N/A     | N/A    |        |
| November  | N/A     | N/A    |        |
| December  | N/A     | 75,000 |        |

| Month     | 2021    | 2022   | 2023   |
|-----------|---------|--------|--------|
| January   | N/A     | N/A    | N/A    |
| February  | N/A     | N/A    | N/A    |
| March     | N/A     | N/A    | N/A    |
| April     | N/A     | N/A    | 95,000 |
| Мау       | N/A     | N/A    | N/A    |
| June      | 15,000  | N/A    | N/A    |
| July      | N/A     | N/A    | N/A    |
| August    | 118,863 | N/A    | N/A    |
| September | N/A     | N/A    | N/A    |
| October   | N/A     | N/A    |        |
| November  | N/A     | N/A    |        |
| December  | N/A     | 75,000 |        |