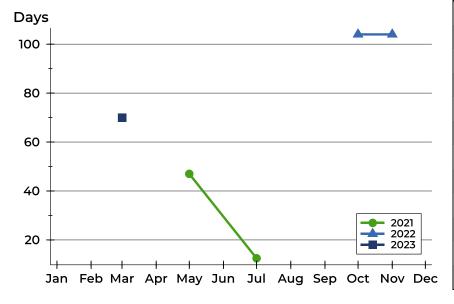

#### **Average DOM**

| Month     | 2021 | 2022 | 2023 |
|-----------|------|------|------|
| January   | N/A  | N/A  | N/A  |
| February  | N/A  | N/A  | N/A  |
| March     | N/A  | N/A  | 70   |
| April     | N/A  | N/A  | N/A  |
| Мау       | 47   | N/A  | N/A  |
| June      | N/A  | N/A  | N/A  |
| July      | 13   | N/A  | N/A  |
| August    | N/A  | N/A  | N/A  |
| September | N/A  | N/A  | N/A  |
| October   | N/A  | 104  |      |
| November  | N/A  | 104  |      |
| December  | N/A  | N/A  |      |

#### **Median DOM**

| Month     | 2021 | 2022 | 2023 |
|-----------|------|------|------|
| January   | N/A  | N/A  | N/A  |
| February  | N/A  | N/A  | N/A  |
| March     | N/A  | N/A  | 70   |
| April     | N/A  | N/A  | N/A  |
| May       | 47   | N/A  | N/A  |
| June      | N/A  | N/A  | N/A  |
| July      | 13   | N/A  | N/A  |
| August    | N/A  | N/A  | N/A  |
| September | N/A  | N/A  | N/A  |
| October   | N/A  | 104  |      |
| November  | N/A  | 104  |      |
| December  | N/A  | N/A  |      |