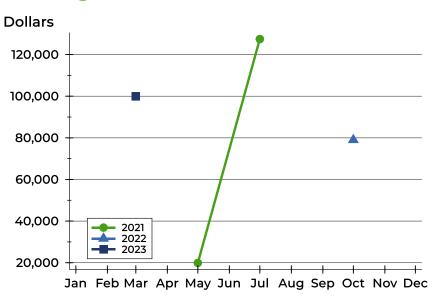

### **Average Price**

| Month     | 2021    | 2022   | 2023   |
|-----------|---------|--------|--------|
| January   | N/A     | N/A    | N/A    |
| February  | N/A     | N/A    | N/A    |
| -         |         | N/A    | _      |
| March     | N/A     | N/A    | N/A    |
| April     | N/A     | N/A    | 95,000 |
| May       | N/A     | N/A    | N/A    |
| June      | 15,000  | N/A    | N/A    |
| July      | N/A     | N/A    | N/A    |
| August    | 118,863 | N/A    | N/A    |
| September | N/A     | N/A    | N/A    |
| October   | N/A     | N/A    |        |
| November  | N/A     | N/A    |        |
| December  | N/A     | 75,000 |        |

| Month     | 2021    | 2022   | 2023   |
|-----------|---------|--------|--------|
| January   | N/A     | N/A    | N/A    |
| February  | N/A     | N/A    | N/A    |
| March     | N/A     | N/A    | N/A    |
| April     | N/A     | N/A    | 95,000 |
| Мау       | N/A     | N/A    | N/A    |
| June      | 15,000  | N/A    | N/A    |
| July      | N/A     | N/A    | N/A    |
| August    | 118,863 | N/A    | N/A    |
| September | N/A     | N/A    | N/A    |
| October   | N/A     | N/A    |        |
| November  | N/A     | N/A    |        |
| December  | N/A     | 75,000 |        |