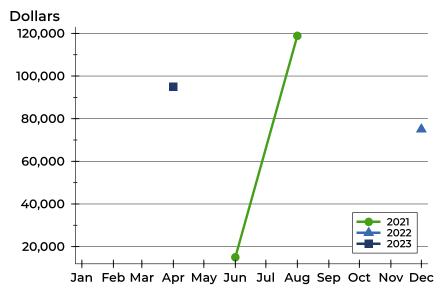

### **Average Price**

| Month     | 2021    | 2022   | 2023   |
|-----------|---------|--------|--------|
| January   | N/A     | N/A    | N/A    |
| February  | N/A     | N/A    | N/A    |
| -         |         | N/A    | _      |
| March     | N/A     | N/A    | N/A    |
| April     | N/A     | N/A    | 95,000 |
| May       | N/A     | N/A    | N/A    |
| June      | 15,000  | N/A    | N/A    |
| July      | N/A     | N/A    | N/A    |
| August    | 118,863 | N/A    | N/A    |
| September | N/A     | N/A    | N/A    |
| October   | N/A     | N/A    |        |
| November  | N/A     | N/A    |        |
| December  | N/A     | 75,000 |        |

| Month     | 2021    | 2022   | 2023   |
|-----------|---------|--------|--------|
| January   | N/A     | N/A    | N/A    |
| February  | N/A     | N/A    | N/A    |
| March     | N/A     | N/A    | N/A    |
| April     | N/A     | N/A    | 95,000 |
| Мау       | N/A     | N/A    | N/A    |
| June      | 15,000  | N/A    | N/A    |
| July      | N/A     | N/A    | N/A    |
| August    | 118,863 | N/A    | N/A    |
| September | N/A     | N/A    | N/A    |
| October   | N/A     | N/A    |        |
| November  | N/A     | N/A    |        |
| December  | N/A     | 75,000 |        |