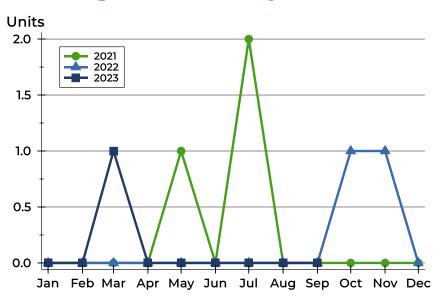

### **Closed Listings by Month**

| _         |      |      |      |
|-----------|------|------|------|
| Month     | 2021 | 2022 | 2023 |
| January   | Ο    | 0    | 0    |
| February  | 0    | 0    | 0    |
| March     | 0    | 0    | 0    |
| April     | 0    | 0    | 1    |
| May       | Ο    | 0    | 0    |
| June      | 1    | 0    | 0    |
| July      | Ο    | 0    | 0    |
| August    | 2    | 0    | 0    |
| September | 0    | 0    | 0    |
| October   | 0    | 0    |      |
| November  | Ο    | Ο    |      |
| December  | 0    | 1    |      |