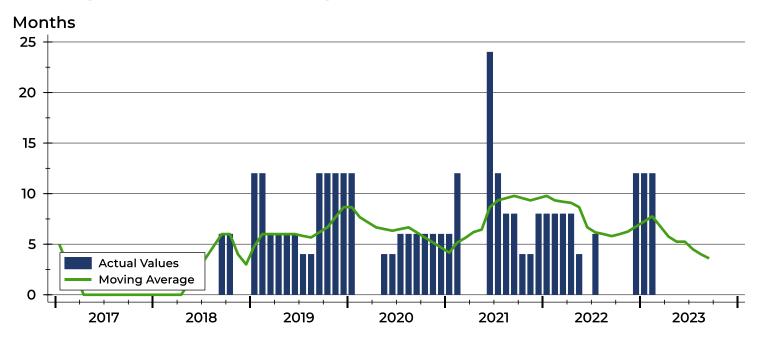

#### **Months' Supply by Month**

| Month     | 2021 | 2022 | 2023 |
|-----------|------|------|------|
| January   | 6.0  | 8.0  | 12.0 |
| February  | 12.0 | 8.0  | 12.0 |
| March     | 0.0  | 8.0  | 0.0  |
| April     | 0.0  | 8.0  | 0.0  |
| May       | 0.0  | 4.0  | 0.0  |
| June      | 24.0 | 0.0  | 0.0  |
| July      | 12.0 | 6.0  | 0.0  |
| August    | 8.0  | 0.0  | 0.0  |
| September | 8.0  | 0.0  | 0.0  |
| October   | 4.0  | 0.0  |      |
| November  | 4.0  | 0.0  |      |
| December  | 8.0  | 12.0 |      |

### **History of Month's Supply**