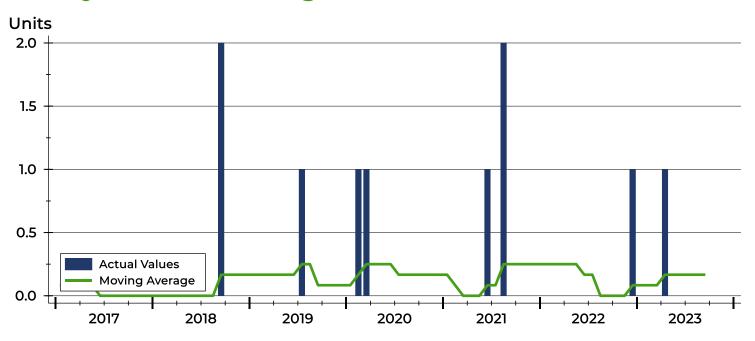

### **History of Closed Listings**

### **Closed Listings by Month**

| _         |      |      |      |
|-----------|------|------|------|
| Month     | 2021 | 2022 | 2023 |
| January   | Ο    | 0    | 0    |
| February  | 0    | 0    | 0    |
| March     | 0    | 0    | 0    |
| April     | 0    | 0    | 1    |
| May       | Ο    | 0    | 0    |
| June      | 1    | 0    | 0    |
| July      | Ο    | 0    | 0    |
| August    | 2    | 0    | 0    |
| September | 0    | 0    | 0    |
| October   | 0    | 0    |      |
| November  | Ο    | Ο    |      |
| December  | 0    | 1    |      |