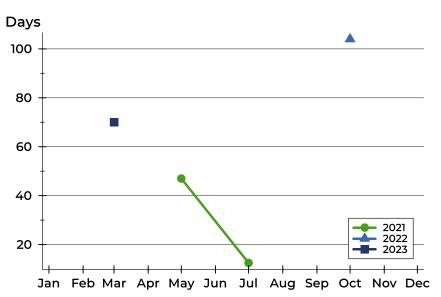

#### **Average DOM**

| Month     | 2021 | 2022 | 2023 |
|-----------|------|------|------|
| January   | N/A  | N/A  | N/A  |
| February  | N/A  | N/A  | N/A  |
| March     | N/A  | N/A  | N/A  |
| April     | N/A  | N/A  | 70   |
| May       | N/A  | N/A  | N/A  |
| June      | 47   | N/A  | N/A  |
| July      | N/A  | N/A  | N/A  |
| August    | 13   | N/A  | N/A  |
| September | N/A  | N/A  | N/A  |
| October   | N/A  | N/A  |      |
| November  | N/A  | N/A  |      |
| December  | N/A  | 104  |      |

#### **Median DOM**

| Month     | 2021 | 2022 | 2023 |
|-----------|------|------|------|
| January   | N/A  | N/A  | N/A  |
| February  | N/A  | N/A  | N/A  |
| March     | N/A  | N/A  | N/A  |
| April     | N/A  | N/A  | 70   |
| May       | N/A  | N/A  | N/A  |
| June      | 47   | N/A  | N/A  |
| July      | N/A  | N/A  | N/A  |
| August    | 13   | N/A  | N/A  |
| September | N/A  | N/A  | N/A  |
| October   | N/A  | N/A  |      |
| November  | N/A  | N/A  |      |
| December  | N/A  | 104  |      |