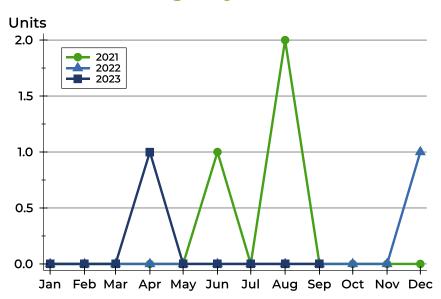

### **Closed Listings by Month**

| _         |      |      |      |
|-----------|------|------|------|
| Month     | 2021 | 2022 | 2023 |
| January   | Ο    | 0    | 0    |
| February  | 0    | 0    | 0    |
| March     | 0    | 0    | 0    |
| April     | 0    | 0    | 1    |
| May       | Ο    | 0    | 0    |
| June      | 1    | 0    | 0    |
| July      | Ο    | 0    | 0    |
| August    | 2    | 0    | 0    |
| September | 0    | 0    | 0    |
| October   | 0    | 0    |      |
| November  | Ο    | Ο    |      |
| December  | 0    | 1    |      |