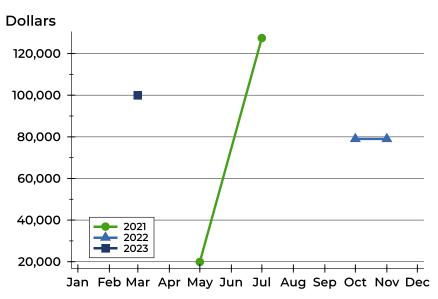

### **Average Price**

| Month     | 2021    | 2022   | 2023   |
|-----------|---------|--------|--------|
| January   | N/A     | N/A    | N/A    |
| February  | N/A     | N/A    | N/A    |
| -         |         | N/A    | _      |
| March     | N/A     | N/A    | N/A    |
| April     | N/A     | N/A    | 95,000 |
| May       | N/A     | N/A    | N/A    |
| June      | 15,000  | N/A    | N/A    |
| July      | N/A     | N/A    | N/A    |
| August    | 118,863 | N/A    | N/A    |
| September | N/A     | N/A    | N/A    |
| October   | N/A     | N/A    |        |
| November  | N/A     | N/A    |        |
| December  | N/A     | 75,000 |        |

| Month     | 2021    | 2022   | 2023   |
|-----------|---------|--------|--------|
| January   | N/A     | N/A    | N/A    |
| February  | N/A     | N/A    | N/A    |
| March     | N/A     | N/A    | N/A    |
| April     | N/A     | N/A    | 95,000 |
| Мау       | N/A     | N/A    | N/A    |
| June      | 15,000  | N/A    | N/A    |
| July      | N/A     | N/A    | N/A    |
| August    | 118,863 | N/A    | N/A    |
| September | N/A     | N/A    | N/A    |
| October   | N/A     | N/A    |        |
| November  | N/A     | N/A    |        |
| December  | N/A     | 75,000 |        |