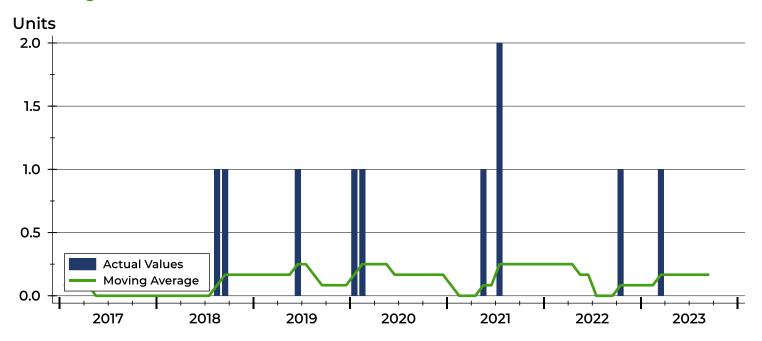

| N/A         | 70         | N/A               | N/A          |
| ₹        | Percent of Original                   | N/A  | N/A              | N/A         | 95.1%      | N/A               | N/A          |
| <u>_</u> | Sale Price                            | N/A  | N/A              | N/A         | 99,900     | N/A               | N/A          |
| Media    | Days on Market                        | N/A  | N/A              | N/A         | 70         | N/A               | N/A          |
| Σ        | Percent of Original                   | N/A  | N/A              | N/A         | 95.1%      | N/A               | N/A          |

A total of 0 contracts for sale were written in Washington County during the month of September, the same as in 2022.

### **History of Contracts Written**







# Washington County Contracts Written Analysis

### **Contracts Written by Month**



| Month     | 2021 | 2022 | 2023 |
|-----------|------|------|------|
| January   | N/A  | N/A  | N/A  |
| February  | N/A  | N/A  | N/A  |
| March     | N/A  | N/A  | 1    |
| April     | N/A  | N/A  | N/A  |
| May       | 1    | N/A  | N/A  |
| June      | N/A  | N/A  | N/A  |
| July      | 2    | N/A  | N/A  |
| August    | N/A  | N/A  | N/A  |
| September | N/A  | N/A  | N/A  |
| October   | N/A  | 1    |      |
| November  | N/A  | N/A  |      |
| December  | N/A  | N/A  |      |

### **Contracts Written by Price Range**

| Price Range         | Contracts<br>Number | Written<br>Percent | List I<br>Average | Price<br>Median | Days or<br>Avg. | Market<br>Med. | Price as 9<br>Avg. | % of Orig.<br>