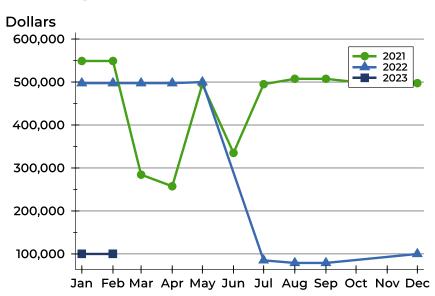

### **Average Price**

| Month     | 2021    | 2022    | 2023   |
|-----------|---------|---------|--------|
| January   | 549,000 | 497,450 | 99,900 |
| February  | 549,000 | 497,450 | 99,900 |
| March     | 284,450 | 497,450 | N/A    |
| April     | 257,450 | 497,450 | N/A    |
| May       | 495,000 | 499,900 | N/A    |
| June      | 335,000 | N/A     | N/A    |
| July      | 495,000 | 85,000  | N/A    |
| August    | 507,450 | 79,000  | N/A    |
| September | 507,450 | 79,000  | N/A    |
| October   | 499,900 | N/A     |        |
| November  | 499,900 | N/A     |        |
| December  | 497,450 | 99,900  |        |

| Month     | 2021    | 2022    | 2023   |
|-----------|---------|---------|--------|
| January   | 549,000 | 497,450 | 99,900 |
| February  | 549,000 | 497,450 | 99,900 |
| March     | 284,450 | 497,450 | N/A    |
| April     | 257,450 | 497,450 | N/A    |
| May       | 495,000 | 499,900 | N/A    |
| June      | 335,000 | N/A     | N/A    |
| July      | 495,000 | 85,000  | N/A    |
| August    | 507,450 | 79,000  | N/A    |
| September | 507,450 | 79,000  | N/A    |
| October   | 499,900 | N/A     |        |
| November  | 499,900 | N/A     |        |
| December  | 497,450 | 99,900  |        |