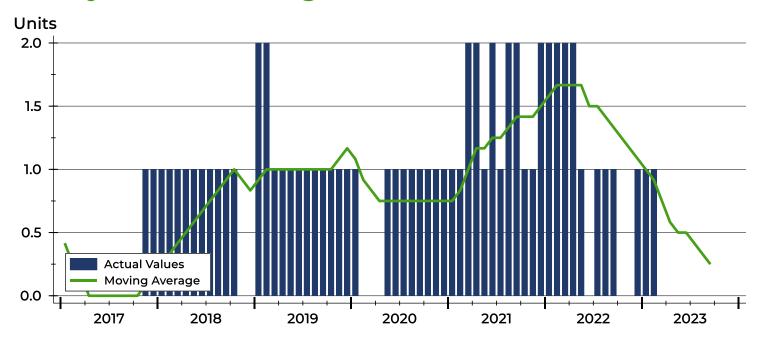

#### **Months' Supply by Month**

| Month     | 2021 | 2022 | 2023 |
|-----------|------|------|------|
| January   | 6.0  | 8.0  | 12.0 |
| February  | 12.0 | 8.0  | 12.0 |
| March     | 0.0  | 8.0  | 0.0  |
| April     | 0.0  | 8.0  | 0.0  |
| May       | 0.0  | 4.0  | 0.0  |
| June      | 24.0 | 0.0  | 0.0  |
| July      | 12.0 | 6.0  | 0.0  |
| August    | 8.0  | 0.0  | 0.0  |
| September | 8.0  | 0.0  | 0.0  |
| October   | 4.0  | 0.0  |      |
| November  | 4.0  | 0.0  |      |
| December  | 8.0  | 12.0 |      |