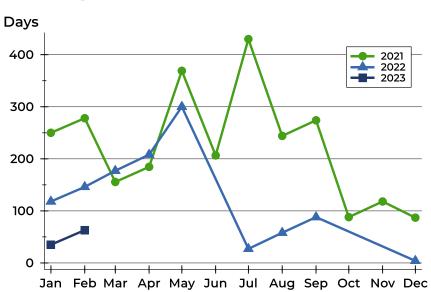

### **Average DOM**

| Month     | 2021 | 2022 | 2023 |
|-----------|------|------|------|
| January   | 250  | 118  | 35   |
| February  | 278  | 146  | 63   |
| March     | 156  | 177  | N/A  |
| April     | 185  | 208  | N/A  |
| May       | 369  | 300  | N/A  |
| June      | 207  | N/A  | N/A  |
| July      | 430  | 27   | N/A  |
| August    | 244  | 58   | N/A  |
| September | 274  | 88   | N/A  |
| October   | 88   | N/A  |      |
| November  | 118  | N/A  |      |
| December  | 87   | 4    |      |

#### **Median DOM**

| Month     | 2021 | 2022 | 2023 |
|-----------|------|------|------|
| January   | 250  | 118  | 35   |
| February  | 278  | 146  | 63   |
| March     | 156  | 177  | N/A  |
| April     | 185  | 208  | N/A  |
| May       | 369  | 300  | N/A  |
| June      | 207  | N/A  | N/A  |
| July      | 430  | 27   | N/A  |
| August    | 244  | 58   | N/A  |
| September | 274  | 88   | N/A  |
| October   | 88   | N/A  |      |
| November  | 118  | N/A  |      |
| December  | 87   | 4    |      |