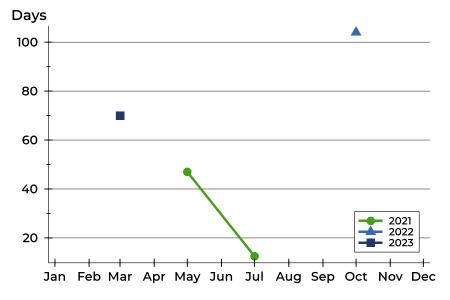

#### **Average DOM**

| Month     | 2021 | 2022 | 2023 |
|-----------|------|------|------|
| January   | N/A  | N/A  | N/A  |
| February  | N/A  | N/A  | N/A  |
| March     | N/A  | N/A  | N/A  |
| April     | N/A  | N/A  | 70   |
| May       | N/A  | N/A  | N/A  |
| June      | 47   | N/A  | N/A  |
| July      | N/A  | N/A  | N/A  |
| August    | 13   | N/A  | N/A  |
| September | N/A  | N/A  | N/A  |
| October   | N/A  | N/A  |      |
| November  | N/A  | N/A  |      |
| December  | N/A  | 104  |      |

#### **Median DOM**

| Month     | 2021 | 2022 | 2023 |
|-----------|------|------|------|
| January   | N/A  | N/A  | N/A  |
| February  | N/A  | N/A  | N/A  |
| March     | N/A  | N/A  | N/A  |
| April     | N/A  | N/A  | 70   |
| May       | N/A  | N/A  | N/A  |
| June      | 47   | N/A  | N/A  |
| July      | N/A  | N/A  | N/A  |
| August    | 13   | N/A  | N/A  |
| September | N/A  | N/A  | N/A  |
| October   | N/A  | N/A  |      |
| November  | N/A  | N/A  |      |
| December  | N/A  | 104  |      |