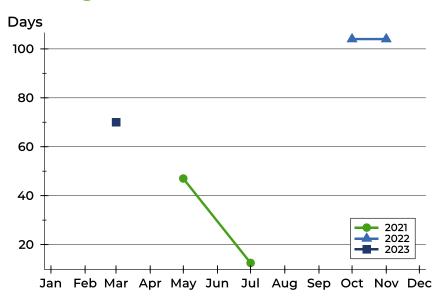

#### **Average DOM**

| Month     | 2021 | 2022 | 2023 |
|-----------|------|------|------|
| January   | N/A  | N/A  | N/A  |
| February  | N/A  | N/A  | N/A  |
| March     | N/A  | N/A  | 70   |
| April     | N/A  | N/A  | N/A  |
| May       | 47   | N/A  | N/A  |
| June      | N/A  | N/A  | N/A  |
| July      | 13   | N/A  | N/A  |
| August    | N/A  | N/A  | N/A  |
| September | N/A  | N/A  | N/A  |
| October   | N/A  | 104  |      |
| November  | N/A  | N/A  |      |
| December  | N/A  | N/A  |      |

#### **Median DOM**

| Month     | 2021 | 2022 | 2023 |
|-----------|------|------|------|
| January   | N/A  | N/A  | N/A  |
| February  | N/A  | N/A  | N/A  |
| March     | N/A  | N/A  | 70   |
| April     | N/A  | N/A  | N/A  |
| May       | 47   | N/A  | N/A  |
| June      | N/A  | N/A  | N/A  |
| July      | 13   | N/A  | N/A  |
| August    | N/A  | N/A  | N/A  |
| September | N/A  | N/A  | N/A  |
| October   | N/A  | 104  |      |
| November  | N/A  | N/A  |      |
| December  | N/A  | N/A  |      |