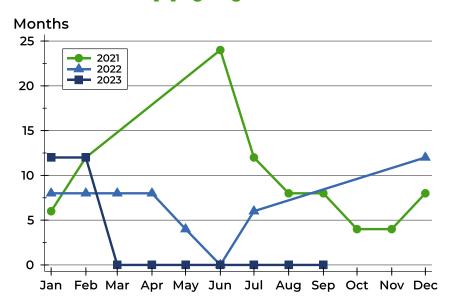

#### **Months' Supply by Month**

| Month     | 2021 | 2022 | 2023 |
|-----------|------|------|------|
| January   | 6.0  | 8.0  | 12.0 |
| February  | 12.0 | 8.0  | 12.0 |
| March     | 0.0  | 8.0  | 0.0  |
| April     | 0.0  | 8.0  | 0.0  |
| May       | 0.0  | 4.0  | 0.0  |
| June      | 24.0 | 0.0  | 0.0  |
| July      | 12.0 | 6.0  | 0.0  |
| August    | 8.0  | 0.0  | 0.0  |
| September | 8.0  | 0.0  | 0.0  |
| October   | 4.0  | 0.0  |      |
| November  | 4.0  | 0.0  |      |
| December  | 8.0  | 12.0 |      |