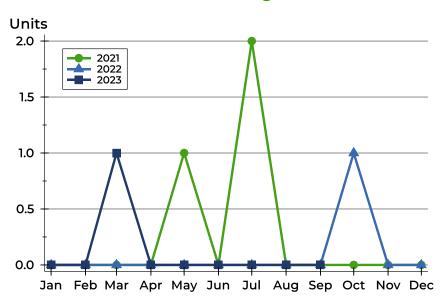

### **Closed Listings by Month**

| _         |      |      |      |
|-----------|------|------|------|
| Month     | 2021 | 2022 | 2023 |
| January   | Ο    | 0    | 0    |
| February  | 0    | 0    | 0    |
| March     | 0    | 0    | 0    |
| April     | 0    | 0    | 1    |
| May       | Ο    | 0    | 0    |
| June      | 1    | 0    | 0    |
| July      | Ο    | 0    | 0    |
| August    | 2    | 0    | 0    |
| September | 0    | 0    | 0    |
| October   | 0    | 0    |      |
| November  | Ο    | Ο    |      |
| December  | 0    | 1    |      |