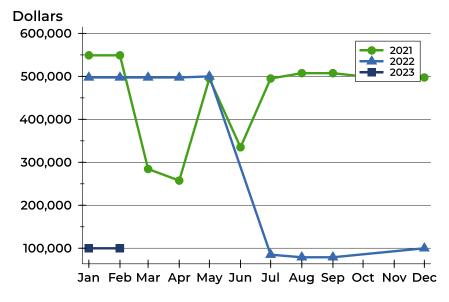

### **Average Price**

| Month     | 2021    | 2022   | 2023 |
|-----------|---------|--------|------|
| January   | N/A     | N/A    | N/A  |
| February  | N/A     | N/A    | N/A  |
| March     | 19,900  | N/A    | N/A  |
| April     | N/A     | N/A    | N/A  |
| May       | N/A     | N/A    | N/A  |
| June      | 175,000 | N/A    | N/A  |
| July      | 79,900  | 79,000 | N/A  |
| August    | 499,900 | N/A    | N/A  |
| September | N/A     | N/A    | N/A  |
| October   | N/A     | N/A    |      |
| November  | N/A     | N/A    |      |
| December  | 495,000 | 99,900 |      |

| Month     | 2021    | 2022   | 2023 |
|-----------|---------|--------|------|
| January   | N/A     | N/A    | N/A  |
| February  | N/A     | N/A    | N/A  |
| March     | 19,900  | N/A    | N/A  |
| April     | N/A     | N/A    | N/A  |
| May       | N/A     | N/A    | N/A  |
| June      | 175,000 | N/A    | N/A  |
| July      | 79,900  | 79,000 | N/A  |
| August    | 499,900 | N/A    | N/A  |
| September | N/A     | N/A    | N/A  |
| October   | N/A     | N/A    |      |
| November  | N/A     | N/A    |      |
| December  | 495,000 | 99,900 |      |