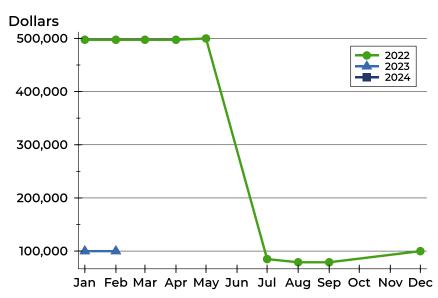

#### **Average Price**

| Month     | 2022   | 2023    | 2024 |
|-----------|--------|---------|------|
| January   | N/A    | N/A     | N/A  |
| February  | N/A    | N/A     |      |
| March     | N/A    | N/A     |      |
| April     | N/A    | 95,000  |      |
| Мау       | N/A    | N/A     |      |
| June      | N/A    | N/A     |      |
| July      | N/A    | N/A     |      |
| August    | N/A    | N/A     |      |
| September | N/A    | N/A     |      |
| October   | N/A    | N/A     |      |
| November  | N/A    | 159,900 |      |
| December  | 75,000 | N/A     |      |