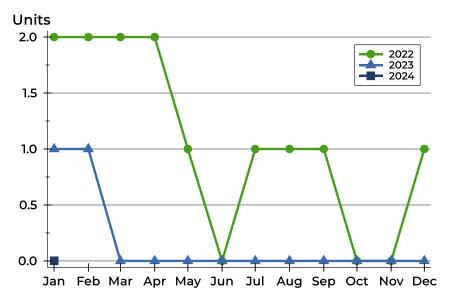

### **Active Listings by Month**

| Month     | 2022 | 2023 | 2024 |
|-----------|------|------|------|
| January   | 2    | 1    | 0    |
| February  | 2    | 1    |      |
| March     | 2    | 0    |      |
| April     | 2    | 0    |      |
| Мау       | 1    | 0    |      |
| June      | 0    | 0    |      |
| July      | 1    | 0    |      |
| August    | 1    | 0    |      |
| September | 1    | 0    |      |
| October   | 0    | 0    |      |
| November  | 0    | 0    |      |
| December  | 1    | 0    |      |