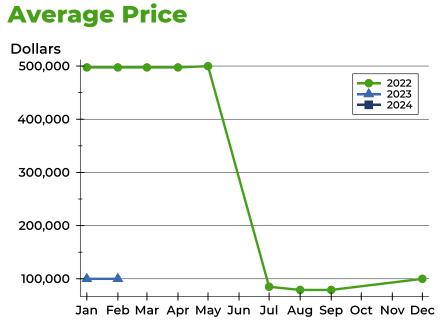

| Month     | 2022    | 2023   | 2024 |
|-----------|---------|--------|------|
| January   | 497,450 | 99,900 | N/A  |
| February  | 497,450 | 99,900 |      |
| March     | 497,450 | N/A    |      |
| April     | 497,450 | N/A    |      |
| Мау       | 499,900 | N/A    |      |
| June      | N/A     | N/A    |      |
| July      | 85,000  | N/A    |      |
| August    | 79,000  | N/A    |      |
| September | 79,000  | N/A    |      |
| October   | N/A     | N/A    |      |
| November  | N/A     | N/A    |      |
| December  | 99,900  | N/A    |      |