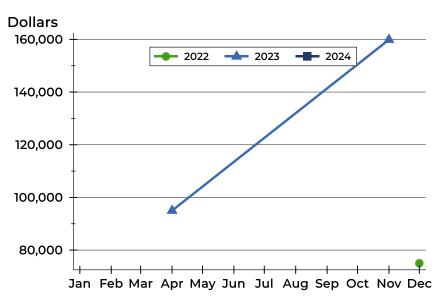

#### **Average Price**

| Month     | 2022   | 2023    | 2024 |
|-----------|--------|---------|------|
| January   | N/A    | N/A     | N/A  |
| February  | N/A    | N/A     |      |
| March     | N/A    | N/A     |      |
| April     | N/A    | 95,000  |      |
| Мау       | N/A    | N/A     |      |
| June      | N/A    | N/A     |      |
| July      | N/A    | N/A     |      |
| August    | N/A    | N/A     |      |
| September | N/A    | N/A     |      |
| October   | N/A    | N/A     |      |
| November  | N/A    | 159,900 |      |
| December  | 75,000 | N/A     |      |

#### **Median Price**

| Month     | 2022   | 2023    | 2024 |
|-----------|--------|---------|------|
| January   | N/A    | N/A     | N/A  |
| February  | N/A    | N/A     |      |
| March     | N/A    | N/A     |      |
| April     | N/A    | 95,000  |      |
| Мау       | N/A    | N/A     |      |
| June      | N/A    | N/A     |      |
| July      | N/A    | N/A     |      |
| August    | N/A    | N/A     |      |
| September | N/A    | N/A     |      |
| October   | N/A    | N/A     |      |
| November  | N/A    | 159,900 |      |
| December  | 75,000 | N/A     |      |