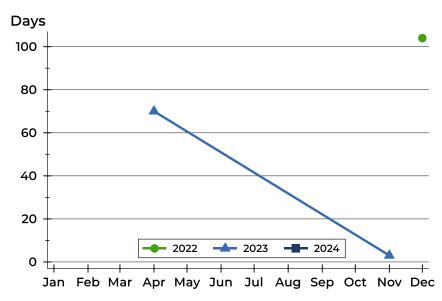

#### Average DOM

| Month     | 2022 | 2023 | 2024 |
|-----------|------|------|------|
| January   | N/A  | N/A  | N/A  |
| February  | N/A  | N/A  |      |
| March     | N/A  | N/A  |      |
| April     | N/A  | 70   |      |
| Мау       | N/A  | N/A  |      |
| June      | N/A  | N/A  |      |
| July      | N/A  | N/A  |      |
| August    | N/A  | N/A  |      |
| September | N/A  | N/A  |      |
| October   | N/A  | N/A  |      |
| November  | N/A  | 3    |      |
| December  | 104  | N/A  |      |

**Median DOM** 

| Month     | 2022 | 2023 | 2024 |
|-----------|------|------|------|
| January   | N/A  | N/A  | N/A  |
| February  | N/A  | N/A  |      |
| March     | N/A  | N/A  |      |
| April     | N/A  | 70   |      |
| Мау       | N/A  | N/A  |      |
| June      | N/A  | N/A  |      |
| July      | N/A  | N/A  |      |
| August    | N/A  | N/A  |      |
| September | N/A  | N/A  |      |
| October   | N/A  | N/A  |      |
| November  | N/A  | 3    |      |
| December  | 104  | N/A  |      |