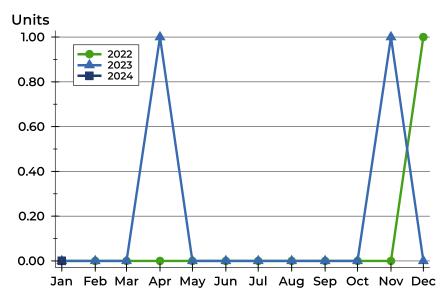

### **Active Listings by Month**

| Month     | 2022 | 2023 | 2024 |
|-----------|------|------|------|
| January   | 2    | 1    | 0    |
| February  | 2    | 1    |      |
| March     | 2    | 0    |      |
| April     | 2    | 0    |      |
| Мау       | 1    | 0    |      |
| June      | 0    | 0    |      |
| July      | 1    | 0    |      |
| August    | 1    | 0    |      |
| September | 1    | 0    |      |
| October   | 0    | 0    |      |
| November  | 0    | 0    |      |
| December  | 1    | 0    |      |