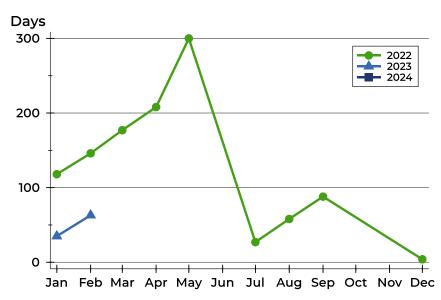

| Month     | 2022 | 2023 | 2024 |
|-----------|------|------|------|
| January   | 118  | 35   | N/A  |
| February  | 146  | 63   |      |
| March     | 177  | N/A  |      |
| April     | 208  | N/A  |      |
| Мау       | 300  | N/A  |      |
| June      | N/A  | N/A  |      |
| July      | 27   | N/A  |      |
| August    | 58   | N/A  |      |
| September | 88   | N/A  |      |
| October   | N/A  | N/A  |      |
| November  | N/A  | N/A  |      |
| December  | 4    | N/A  |      |

**Median DOM** 

| Month     | 2022 | 2023 | 2024 |
|-----------|------|------|------|
| January   | 118  | 35   | N/A  |
| February  | 146  | 63   |      |
| March     | 177  | N/A  |      |
| April     | 208  | N/A  |      |
| Мау       | 300  | N/A  |      |
| June      | N/A  | N/A  |      |
| July      | 27   | N/A  |      |
| August    | 58   | N/A  |      |
| September | 88   | N/A  |      |
| October   | N/A  | N/A  |      |
| November  | N/A  | N/A  |      |
| December  | 4    | N/A  |      |