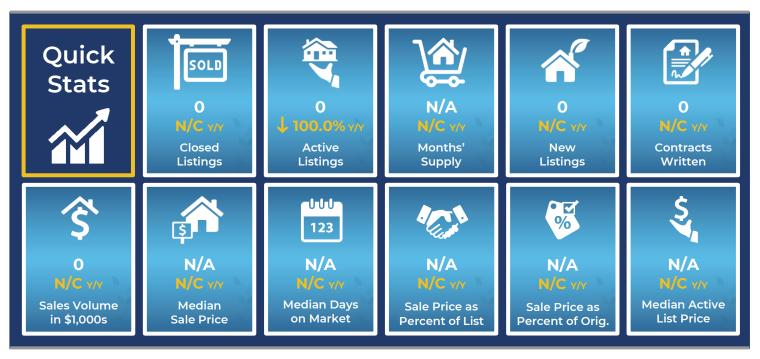

#### Washington County Home Sales Remained Constant in January

Total home sales in Washington County remained at 0 units last month, the same as in January 2023. Total sales volume was \$0.0 million, essentially the same as home sales volume from a year earlier.

Since there were no sales last month, the median sale price cannot be calculated.

#### Washington County Has No Active Listings at End of January

The total number of active listings in Washington County at the end of January was 0 units, compared to 1 in January 2023. Since there were no home sales in the previous month, the months' supply of homes cannot be calculated. The median list price of homes on the market at the end of January 2023 was \$.

There were 0 contracts written in January 2024 and 2023, showing no change over the year. At the end of the month, there were 0 contracts still pending.

## Washington County Summary Statistics

| January MLS Statistics |                                                 | C                     | Current Mont            | h                       | Year-to-Date |            |            |  |
|------------------------|-------------------------------------------------|-----------------------|-------------------------|-------------------------|--------------|------------|------------|--|
|                        | ree-year History                                | 2024                  | 2023                    | 2022                    | 2024         | 2023       | 2022       |  |
|                        | o <b>me Sales</b>                               | <b>0</b>              | <b>0</b>                | <b>0</b>                | <b>0</b>     | <b>0</b>   | <b>0</b>   |  |
|                        | ange from prior year                            | N/A                   | N/A                     | N/A                     | N/A          | N/A        | N/A        |  |
|                        | <b>tive Listings</b><br>ange from prior year    | <b>0</b><br>-100.0%   | <b>]</b><br>-50.0%      | <b>2</b><br>100.0%      | N/A          | N/A        | N/A        |  |
|                        | onths' Supply<br>ange from prior year           | <b>N/A</b><br>-100.0% | <b>12.0</b><br>50.0%    | <b>8.0</b><br>33.3%     | N/A          | N/A        | N/A        |  |
|                        | ew Listings                                     | <b>0</b>              | <b>0</b>                | <b>0</b>                | <b>0</b>     | <b>0</b>   | <b>0</b>   |  |
|                        | ange from prior year                            | N/A                   | N/A                     | N/A                     | N/A          | N/A        | N/A        |  |
|                        | ntracts Written                                 | <b>0</b>              | <b>0</b>                | <b>0</b>                | <b>0</b>     | <b>0</b>   | <b>0</b>   |  |
|                        | ange from prior year                            | N/A                   | N/A                     | N/A                     | N/A          | N/A        | N/A        |  |
|                        | nding Contracts<br>ange from prior year         | <b>0</b><br>N/A       | <b>0</b><br>N/A         | <b>0</b><br>N/A         | N/A          | N/A        | N/A        |  |
|                        | <b>les Volume (1,000s)</b>                      | <b>0</b>              | <b>0</b>                | <b>0</b>                | <b>0</b>     | <b>0</b>   | <b>0</b>   |  |
|                        | ange from prior year                            | N/A                   | N/A                     | N/A                     | N/A          | N/A        | N/A        |  |
|                        | Sale Price                                      | N/A                   | N/A                     | N/A                     | N/A          | <b>N/A</b> | <b>N/A</b> |  |
|                        | Change from prior year                          | N/A                   | N/A                     | N/A                     | N/A          | N/A        | N/A        |  |
| 11                     | List Price of Actives<br>Change from prior year | N/A<br>N/A            | <b>99,900</b><br>-79.9% | <b>497,450</b><br>-9.4% | N/A          | N/A        | N/A        |  |
| Average                | Days on Market                                  | N/A                   | <b>N/A</b>              | N/A                     | N/A          | N/A        | <b>N/A</b> |  |
|                        | Change from prior year                          | N/A                   | N/A                     | N/A                     | N/A          | N/A        | N/A        |  |
| 1                      | Percent of List                                 | N/A                   | <b>N/A</b>              | N/A                     | <b>N/A</b>   | N/A        | N/A        |  |
|                        | Change from prior year                          | N/A                   | N/A                     | N/A                     | N/A          | N/A        | N/A        |  |
|                        | Percent of Original                             | N/A                   | <b>N/A</b>              | N/A                     | <b>N/A</b>   | <b>N/A</b> | <b>N/A</b> |  |
|                        | Change from prior year                          | N/A                   | N/A                     | N/A                     | N/A          | N/A        | N/A        |  |
|                        | Sale Price                                      | N/A                   | <b>N/A</b>              | N/A                     | <b>N/A</b>   | N/A        | N/A        |  |
|                        | Change from prior year                          | N/A                   | N/A                     | N/A                     | N/A          | N/A        | N/A        |  |
|                        | List Price of Actives<br>Change from prior year | N/A<br>N/A            | <b>99,900</b><br>-79.9% | <b>497,450</b><br>-9.4% | N/A          | N/A        | N/A        |  |
| Median                 | Days on Market                                  | N/A                   | <b>N/A</b>              | N/A                     | <b>N/A</b>   | N/A        | <b>N/A</b> |  |
|                        | Change from prior year                          | N/A                   | N/A                     | N/A                     | N/A          | N/A        | N/A        |  |
| <                      | <b>Percent of List</b>                          | N/A                   | <b>N/A</b>              | N/A                     | <b>N/A</b>   | N/A        | <b>N/A</b> |  |
|                        | Change from prior year                          | N/A                   | N/A                     | N/A                     | N/A          | N/A        | N/A        |  |
|                        | Percent of Original                             | N/A                   | <b>N/A</b>              | N/A                     | <b>N/A</b>   | N/A        | N/A        |  |
|                        | Change from prior year                          | N/A                   | N/A                     | N/A                     | N/A          | N/A        | N/A        |  |