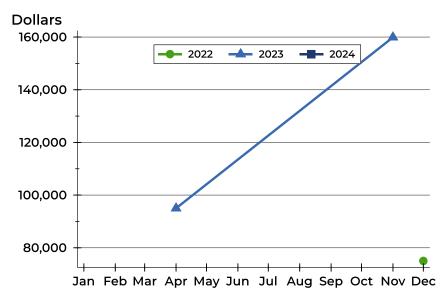

| Month     | 2022    | 2023   | 2024 |
|-----------|---------|--------|------|
| January   | 497,450 | 99,900 | N/A  |
| February  | 497,450 | 99,900 |      |
| March     | 497,450 | N/A    |      |
| April     | 497,450 | N/A    |      |
| Мау       | 499,900 | N/A    |      |
| June      | N/A     | N/A    |      |
| July      | 85,000  | N/A    |      |
| August    | 79,000  | N/A    |      |
| September | 79,000  | N/A    |      |
| October   | N/A     | N/A    |      |
| November  | N/A     | N/A    |      |
| December  | 99,900  | N/A    |      |

#### **Median Price**

| Month     | 2022    | 2023   | 2024 |
|-----------|---------|--------|------|
| January   | 497,450 | 99,900 | N/A  |
| February  | 497,450 | 99,900 |      |
| March     | 497,450 | N/A    |      |
| April     | 497,450 | N/A    |      |
| Мау       | 499,900 | N/A    |      |
| June      | N/A     | N/A    |      |
| July      | 85,000  | N/A    |      |
| August    | 79,000  | N/A    |      |
| September | 79,000  | N/A    |      |
| October   | N/A     | N/A    |      |
| November  | N/A     | N/A    |      |
| December  | 99,900  | N/A    |      |