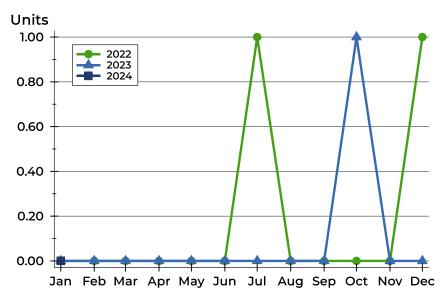

## **History of Closed Listings**

### **Closed Listings by Month**

| Month     | 2022 | 2023 | 2024 |
|-----------|------|------|------|
| January   | 0    | 0    | 0    |
| February  | 0    | 0    |      |
| March     | 0    | 0    |      |
| April     | 0    | 1    |      |
| Мау       | 0    | 0    |      |
| June      | 0    | 0    |      |
| July      | 0    | 0    |      |
| August    | 0    | 0    |      |
| September | 0    | 0    |      |
| October   | 0    | 0    |      |
| November  | 0    | 1    |      |
| December  | 1    | 0    |      |