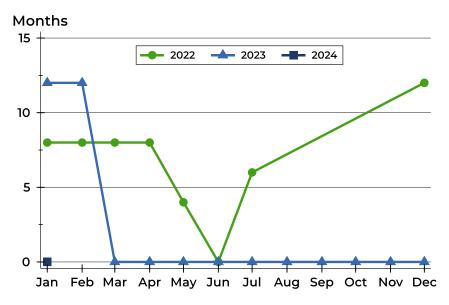

#### Months' Supply by Month

| Month     | 2022 | 2023 | 2024 |
|-----------|------|------|------|
| January   | 8.0  | 12.0 | 0.0  |
| February  | 8.0  | 12.0 |      |
| March     | 8.0  | 0.0  |      |
| April     | 8.0  | 0.0  |      |
| Мау       | 4.0  | 0.0  |      |
| June      | 0.0  | 0.0  |      |
| July      | 6.0  | 0.0  |      |
| August    | 0.0  | 0.0  |      |
| September | 0.0  | 0.0  |      |
| October   | 0.0  | 0.0  |      |
| November  | 0.0  | 0.0  |      |
| December  | 12.0 | 0.0  |      |