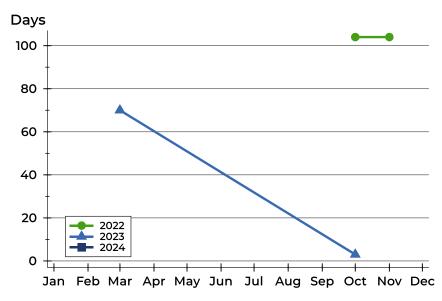

#### **Average DOM**

| Month     | 2022 | 2023 | 2024 |
|-----------|------|------|------|
| January   | N/A  | N/A  | N/A  |
| February  | N/A  | N/A  |      |
| March     | N/A  | 70   |      |
| April     | N/A  | N/A  |      |
| Мау       | N/A  | N/A  |      |
| June      | N/A  | N/A  |      |
| July      | N/A  | N/A  |      |
| August    | N/A  | N/A  |      |
| September | N/A  | N/A  |      |
| October   | 104  | 3    |      |
| November  | N/A  | N/A  |      |
| December  | N/A  | N/A  |      |

#### **Median DOM**

| Month     | 2022 | 2023 | 2024 |
|-----------|------|------|------|
| January   | N/A  | N/A  | N/A  |
| February  | N/A  | N/A  |      |
| March     | N/A  | 70   |      |
| April     | N/A  | N/A  |      |
| Мау       | N/A  | N/A  |      |
| June      | N/A  | N/A  |      |
| July      | N/A  | N/A  |      |
| August    | N/A  | N/A  |      |
| September | N/A  | N/A  |      |
| October   | 104  | 3    |      |
| November  | N/A  | N/A  |      |
| December  | N/A  | N/A  |      |