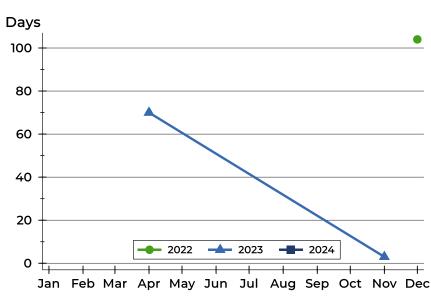

#### Average DOM

| Month     | 2022 | 2023 | 2024 |
|-----------|------|------|------|
| January   | N/A  | N/A  | N/A  |
| February  | N/A  | N/A  |      |
| March     | N/A  | N/A  |      |
| April     | N/A  | 70   |      |
| Мау       | N/A  | N/A  |      |
| June      | N/A  | N/A  |      |
| July      | N/A  | N/A  |      |
| August    | N/A  | N/A  |      |
| September | N/A  | N/A  |      |
| October   | N/A  | N/A  |      |
| November  | N/A  | 3    |      |
| December  | 104  | N/A  |      |

**Median DOM** 

| Month     | 2022 | 2023 | 2024 |
|-----------|------|------|------|
| January   | N/A  | N/A  | N/A  |
| February  | N/A  | N/A  |      |
| March     | N/A  | N/A  |      |
| April     | N/A  | 70   |      |
| Мау       | N/A  | N/A  |      |
| June      | N/A  | N/A  |      |
| July      | N/A  | N/A  |      |
| August    | N/A  | N/A  |      |
| September | N/A  | N/A  |      |
| October   | N/A  | N/A  |      |
| November  | N/A  | 3    |      |
| December  | 104  | N/A  |      |