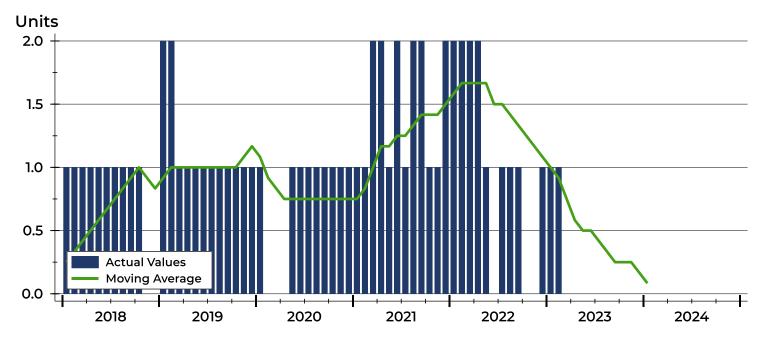

#### Months' Supply by Month

| Month     | 2022 | 2023 | 2024 |
|-----------|------|------|------|
| January   | 8.0  | 12.0 | 0.0  |
| February  | 8.0  | 12.0 |      |
| March     | 8.0  | 0.0  |      |
| April     | 8.0  | 0.0  |      |
| Мау       | 4.0  | 0.0  |      |
| June      | 0.0  | 0.0  |      |
| July      | 6.0  | 0.0  |      |
| August    | 0.0  | 0.0  |      |
| September | 0.0  | 0.0  |      |
| October   | 0.0  | 0.0  |      |
| November  | 0.0  | 0.0  |      |
| December  | 12.0 | 0.0  |      |