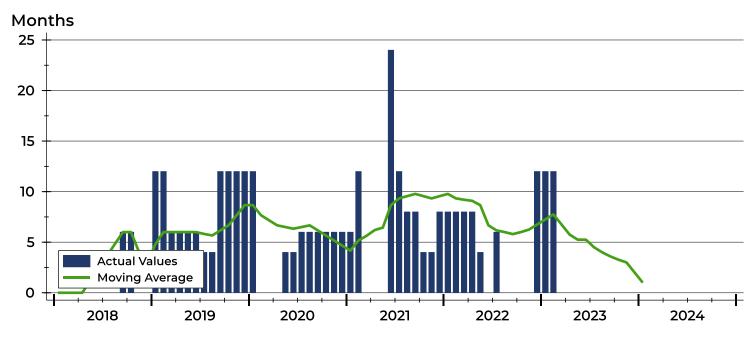

## **History of Closed Listings**

### **Closed Listings by Month**

| Month     | 2022 | 2023 | 2024 |
|-----------|------|------|------|
| January   | 0    | 0    | 0    |
| February  | 0    | 0    |      |
| March     | 0    | 0    |      |
| April     | 0    | 1    |      |
| Мау       | 0    | 0    |      |
| June      | 0    | 0    |      |
| July      | 0    | 0    |      |
| August    | 0    | 0    |      |
| September | 0    | 0    |      |
| October   | 0    | 0    |      |
| November  | 0    | 1    |      |
| December  | 1    | 0    |      |