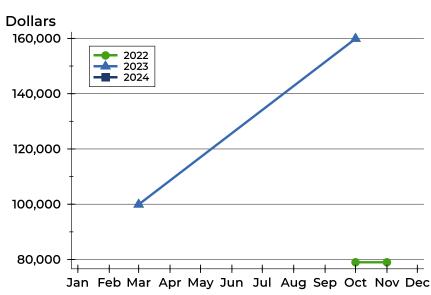

#### **Average Price**

| Month     | 2022   | 2023    | 2024 |
|-----------|--------|---------|------|
| January   | N/A    | N/A     | N/A  |
| February  | N/A    | N/A     |      |
| March     | N/A    | 99,900  |      |
| April     | N/A    | N/A     |      |
| Мау       | N/A    | N/A     |      |
| June      | N/A    | N/A     |      |
| July      | N/A    | N/A     |      |
| August    | N/A    | N/A     |      |
| September | N/A    | N/A     |      |
| October   | 79,000 | 159,900 |      |
| November  | N/A    | N/A     |      |
| December  | N/A    | N/A     |      |

#### **Median Price**

| Month     | 2022   | 2023    | 2024 |
|-----------|--------|---------|------|
| January   | N/A    | N/A     | N/A  |
| February  | N/A    | N/A     |      |
| March     | N/A    | 99,900  |      |
| April     | N/A    | N/A     |      |
| Мау       | N/A    | N/A     |      |
| June      | N/A    | N/A     |      |
| July      | N/A    | N/A     |      |
| August    | N/A    | N/A     |      |
| September | N/A    | N/A     |      |
| October   | 79,000 | 159,900 |      |
| November  | N/A    | N/A     |      |
| December  | N/A    | N/A     |      |