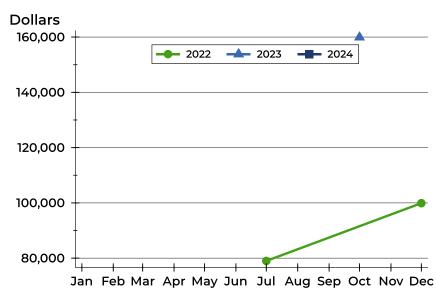

#### **Average Price**

| Month     | 2022   | 2023    | 2024 |
|-----------|--------|---------|------|
| January   | N/A    | N/A     | N/A  |
| February  | N/A    | N/A     |      |
| March     | N/A    | N/A     |      |
| April     | N/A    | 95,000  |      |
| Мау       | N/A    | N/A     |      |
| June      | N/A    | N/A     |      |
| July      | N/A    | N/A     |      |
| August    | N/A    | N/A     |      |
| September | N/A    | N/A     |      |
| October   | N/A    | N/A     |      |
| November  | N/A    | 159,900 |      |
| December  | 75,000 | N/A     |      |

#### **Median Price**

| Month     | 2022   | 2023    | 2024 |
|-----------|--------|---------|------|
| January   | N/A    | N/A     | N/A  |
| February  | N/A    | N/A     |      |
| March     | N/A    | N/A     |      |
| April     | N/A    | 95,000  |      |
| Мау       | N/A    | N/A     |      |
| June      | N/A    | N/A     |      |
| July      | N/A    | N/A     |      |
| August    | N/A    | N/A     |      |
| September | N/A    | N/A     |      |
| October   | N/A    | N/A     |      |
| November  | N/A    | 159,900 |      |
| December  | 75,000 | N/A     |      |