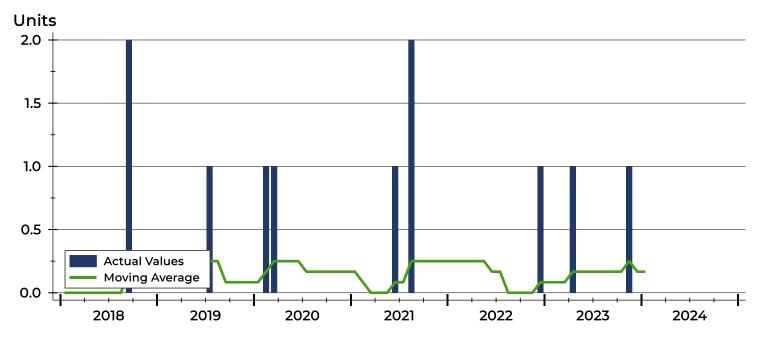

### **Closed Listings by Month**

| Month     | 2022 | 2023 | 2024 |
|-----------|------|------|------|
| January   | 0    | 0    | 0    |
| February  | 0    | 0    |      |
| March     | 0    | 0    |      |
| April     | 0    | 1    |      |
| Мау       | 0    | 0    |      |
| June      | 0    | 0    |      |
| July      | 0    | 0    |      |
| August    | 0    | 0    |      |
| September | 0    | 0    |      |
| October   | 0    | 0    |      |
| November  | 0    | 1    |      |
| December  | 1    | 0    |      |