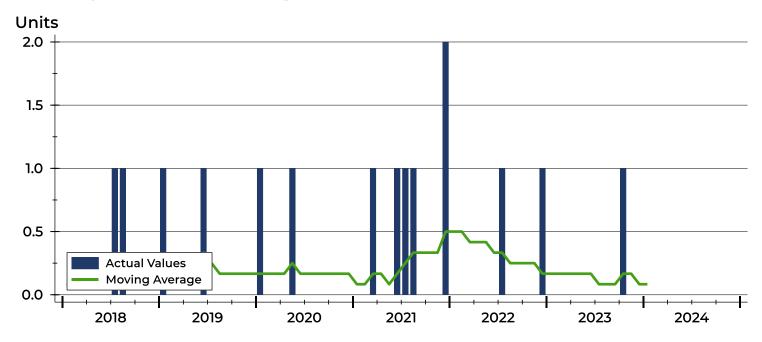

#### **History of Active Listings**

### **Active Listings by Month**

| Month     | 2022 | 2023 | 2024 |
|-----------|------|------|------|
| January   | 2    | 1    | 0    |
| February  | 2    | 1    |      |
| March     | 2    | 0    |      |
| April     | 2    | 0    |      |
| Мау       | 1    | 0    |      |
| June      | 0    | 0    |      |
| July      | 1    | 0    |      |
| August    | 1    | 0    |      |
| September | 1    | 0    |      |
| October   | 0    | 0    |      |
| November  | 0    | 0    |      |
| December  | 1    | 0    |      |