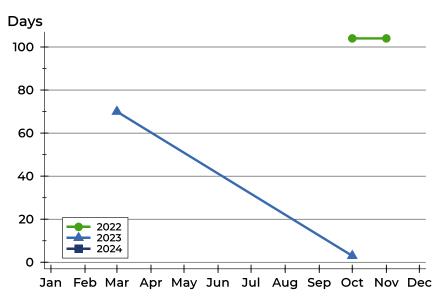

#### **Average DOM**

| Month     | 2022 | 2023 | 2024 |
|-----------|------|------|------|
| January   | N/A  | N/A  | N/A  |
| February  | N/A  | N/A  |      |
| March     | N/A  | 70   |      |
| April     | N/A  | N/A  |      |
| Мау       | N/A  | N/A  |      |
| June      | N/A  | N/A  |      |
| July      | N/A  | N/A  |      |
| August    | N/A  | N/A  |      |
| September | N/A  | N/A  |      |
| October   | 104  | 3    |      |
| November  | 104  | N/A  |      |
| December  | N/A  | N/A  |      |

#### **Median DOM**

| Month     | 2022 | 2023 | 2024 |
|-----------|------|------|------|
| January   | N/A  | N/A  | N/A  |
| February  | N/A  | N/A  |      |
| March     | N/A  | 70   |      |
| April     | N/A  | N/A  |      |
| Мау       | N/A  | N/A  |      |
| June      | N/A  | N/A  |      |
| July      | N/A  | N/A  |      |
| August    | N/A  | N/A  |      |
| September | N/A  | N/A  |      |
| October   | 104  | 3    |      |
| November  | 104  | N/A  |      |
| December  | N/A  | N/A  |      |