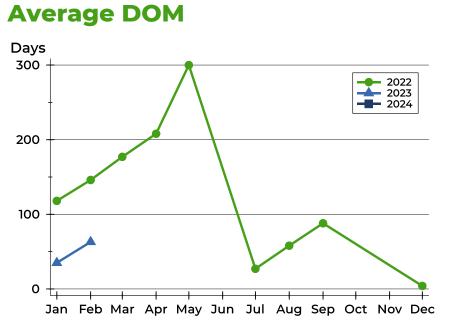

| Month     | 2022 | 2023 | 2024 |
|-----------|------|------|------|
| January   | 118  | 35   | N/A  |
| February  | 146  | 63   |      |
| March     | 177  | N/A  |      |
| April     | 208  | N/A  |      |
| Мау       | 300  | N/A  |      |
| June      | N/A  | N/A  |      |
| July      | 27   | N/A  |      |
| August    | 58   | N/A  |      |
| September | 88   | N/A  |      |
| October   | N/A  | N/A  |      |
| November  | N/A  | N/A  |      |
| December  | 4    | N/A  |      |