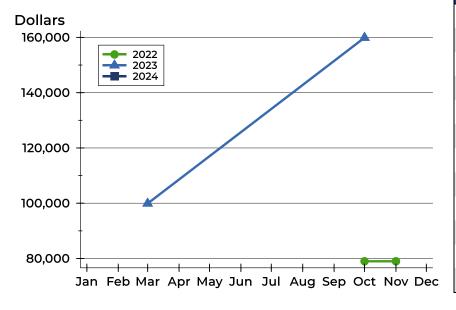

### **Average Price**

| Month     | 2022   | 2023    | 2024 |
|-----------|--------|---------|------|
| January   | N/A    | N/A     | N/A  |
| February  | N/A    | N/A     | N/A  |
| March     | N/A    | 99,900  |      |
| April     | N/A    | N/A     |      |
| May       | N/A    | N/A     |      |
| June      | N/A    | N/A     |      |
| July      | N/A    | N/A     |      |
| August    | N/A    | N/A     |      |
| September | N/A    | N/A     |      |
| October   | 79,000 | 159,900 |      |
| November  | N/A    | N/A     |      |
| December  | N/A    | N/A     |      |

| Month     | 2022   | 2023    | 2024 |
|-----------|--------|---------|------|
| January   | N/A    | N/A     | N/A  |
| February  | N/A    | N/A     | N/A  |
| March     | N/A    | 99,900  |      |
| April     | N/A    | N/A     |      |
| May       | N/A    | N/A     |      |
| June      | N/A    | N/A     |      |
| July      | N/A    | N/A     |      |
| August    | N/A    | N/A     |      |
| September | N/A    | N/A     |      |
| October   | 79,000 | 159,900 |      |
| November  | N/A    | N/A     |      |
| December  | N/A    | N/A     |      |