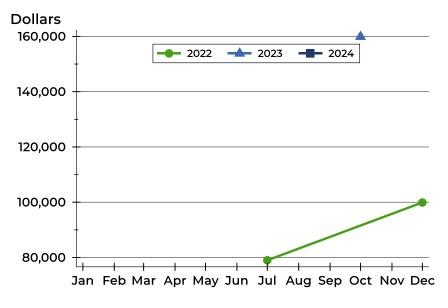

### Washington County Closed Listings Analysis

### **Average Price**

| Month     | 2022   | 2023    | 2024 |
|-----------|--------|---------|------|
| January   | N/A    | N/A     | N/A  |
| February  | N/A    | N/A     | N/A  |
| March     | N/A    | N/A     |      |
| April     | N/A    | 95,000  |      |
| May       | N/A    | N/A     |      |
| June      | N/A    | N/A     |      |
| July      | N/A    | N/A     |      |
| August    | N/A    | N/A     |      |
| September | N/A    | N/A     |      |
| October   | N/A    | N/A     |      |
| November  | N/A    | 159,900 |      |
| December  | 75,000 | N/A     |      |

| Month     | 2022   | 2023    | 2024 |
|-----------|--------|---------|------|
| January   | N/A    | N/A     | N/A  |
| February  | N/A    | N/A     | N/A  |
| March     | N/A    | N/A     |      |
| April     | N/A    | 95,000  |      |
| Мау       | N/A    | N/A     |      |
| June      | N/A    | N/A     |      |
| July      | N/A    | N/A     |      |
| August    | N/A    | N/A     |      |
| September | N/A    | N/A     |      |
| October   | N/A    | N/A     |      |
| November  | N/A    | 159,900 |      |
| December  | 75,000 | N/A     |      |