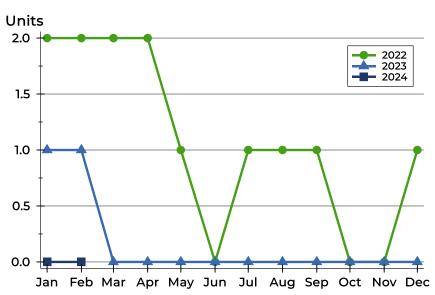

### **Active Listings by Month**

| Month     | 2022 | 2023 | 2024 |
|-----------|------|------|------|
| January   | 2    | 1    | 0    |
| February  | 2    | 1    | 0    |
| March     | 2    | 0    |      |
| April     | 2    | 0    |      |
| May       | 1    | 0    |      |
| June      | 0    | 0    |      |
| July      | 1    | 0    |      |
| August    | 1    | 0    |      |
| September | 1    | 0    |      |
| October   | 0    | 0    |      |
| November  | 0    | 0    |      |
| December  | 1    | 0    |      |