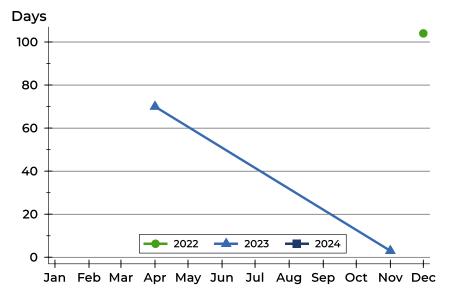

#### **Average DOM**

| Month     | 2022 | 2023 | 2024 |
|-----------|------|------|------|
| January   | 118  | 35   | N/A  |
| February  | 146  | 63   | N/A  |
| March     | 177  | N/A  |      |
| April     | 208  | N/A  |      |
| May       | 300  | N/A  |      |
| June      | N/A  | N/A  |      |
| July      | 27   | N/A  |      |
| August    | 58   | N/A  |      |
| September | 88   | N/A  |      |
| October   | N/A  | N/A  |      |
| November  | N/A  | N/A  |      |
| December  | 4    | N/A  |      |

#### **Median DOM**

| Month     | 2022 | 2023 | 2024 |
|-----------|------|------|------|
| January   | 118  | 35   | N/A  |
| February  | 146  | 63   | N/A  |
| March     | 177  | N/A  |      |
| April     | 208  | N/A  |      |
| May       | 300  | N/A  |      |
| June      | N/A  | N/A  |      |
| July      | 27   | N/A  |      |
| August    | 58   | N/A  |      |
| September | 88   | N/A  |      |
| October   | N/A  | N/A  |      |
| November  | N/A  | N/A  |      |
| December  | 4    | N/A  |      |