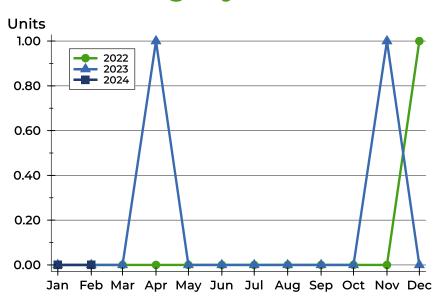

### **Active Listings by Month**

| Month     | 2022 | 2023 | 2024 |
|-----------|------|------|------|
| January   | 2    | 1    | 0    |
| February  | 2    | 1    | 0    |
| March     | 2    | 0    |      |
| April     | 2    | 0    |      |
| May       | 1    | 0    |      |
| June      | 0    | 0    |      |
| July      | 1    | 0    |      |
| August    | 1    | 0    |      |
| September | 1    | 0    |      |
| October   | 0    | 0    |      |
| November  | 0    | 0    |      |
| December  | 1    | 0    |      |