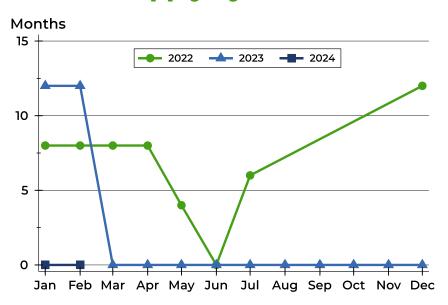

#### **Months' Supply by Month**

| Month     | 2022 | 2023 | 2024 |
|-----------|------|------|------|
| January   | 8.0  | 12.0 | 0.0  |
| February  | 8.0  | 12.0 | 0.0  |
| March     | 8.0  | 0.0  |      |
| April     | 8.0  | 0.0  |      |
| May       | 4.0  | 0.0  |      |
| June      | 0.0  | 0.0  |      |
| July      | 6.0  | 0.0  |      |
| August    | 0.0  | 0.0  |      |
| September | 0.0  | 0.0  |      |
| October   | 0.0  | 0.0  |      |
| November  | 0.0  | 0.0  |      |
| December  | 12.0 | 0.0  |      |