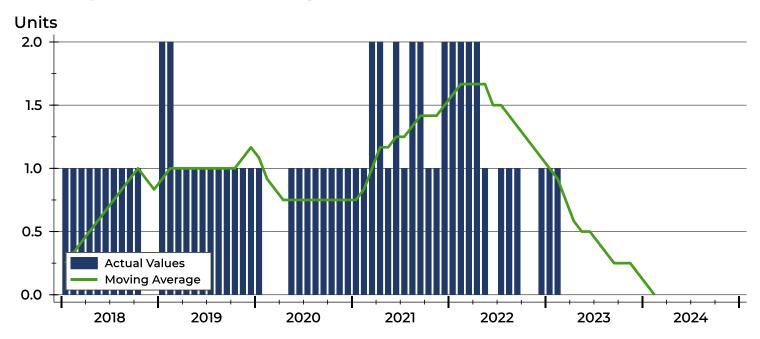

#### **Months' Supply by Month**

| Month     | 2022 | 2023 | 2024 |
|-----------|------|------|------|
| January   | 8.0  | 12.0 | 0.0  |
| February  | 8.0  | 12.0 | 0.0  |
| March     | 8.0  | 0.0  |      |
| April     | 8.0  | 0.0  |      |
| May       | 4.0  | 0.0  |      |
| June      | 0.0  | 0.0  |      |
| July      | 6.0  | 0.0  |      |
| August    | 0.0  | 0.0  |      |
| September | 0.0  | 0.0  |      |
| October   | 0.0  | 0.0  |      |
| November  | 0.0  | 0.0  |      |
| December  | 12.0 | 0.0  |      |