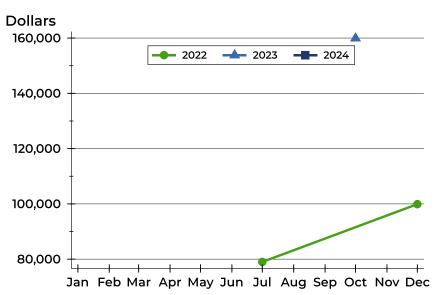

### Washington County Closed Listings Analysis

### **Average Price**

| Month     | 2022   | 2023    | 2024 |
|-----------|--------|---------|------|
| January   | N/A    | N/A     | N/A  |
| February  | N/A    | N/A     | N/A  |
| March     | N/A    | N/A     |      |
| April     | N/A    | 95,000  |      |
| May       | N/A    | N/A     |      |
| June      | N/A    | N/A     |      |
| July      | N/A    | N/A     |      |
| August    | N/A    | N/A     |      |
| September | N/A    | N/A     |      |
| October   | N/A    | N/A     |      |
| November  | N/A    | 159,900 |      |
| December  | 75,000 | N/A     |      |

| Month     | 2022   | 2023    | 2024 |
|-----------|--------|---------|------|
| January   | N/A    | N/A     | N/A  |
| February  | N/A    | N/A     | N/A  |
| March     | N/A    | N/A     |      |
| April     | N/A    | 95,000  |      |
| Мау       | N/A    | N/A     |      |
| June      | N/A    | N/A     |      |
| July      | N/A    | N/A     |      |
| August    | N/A    | N/A     |      |
| September | N/A    | N/A     |      |
| October   | N/A    | N/A     |      |
| November  | N/A    | 159,900 |      |
| December  | 75,000 | N/A     |      |