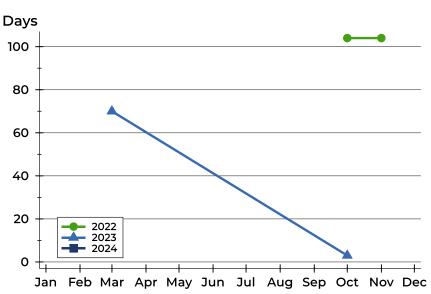

#### **Average DOM**

| Month     | 2022 | 2023 | 2024 |
|-----------|------|------|------|
| January   | N/A  | N/A  | N/A  |
| February  | N/A  | N/A  | N/A  |
| March     | N/A  | 70   |      |
| April     | N/A  | N/A  |      |
| May       | N/A  | N/A  |      |
| June      | N/A  | N/A  |      |
| July      | N/A  | N/A  |      |
| August    | N/A  | N/A  |      |
| September | N/A  | N/A  |      |
| October   | 104  | 3    |      |
| November  | N/A  | N/A  |      |
| December  | N/A  | N/A  |      |

#### **Median DOM**

| Month     | 2022 | 2023 | 2024 |
|-----------|------|------|------|
| January   | N/A  | N/A  | N/A  |
| February  | N/A  | N/A  | N/A  |
| March     | N/A  | 70   |      |
| April     | N/A  | N/A  |      |
| May       | N/A  | N/A  |      |
| June      | N/A  | N/A  |      |
| July      | N/A  | N/A  |      |
| August    | N/A  | N/A  |      |
| September | N/A  | N/A  |      |
| October   | 104  | 3    |      |
| November  | N/A  | N/A  |      |
| December  | N/A  | N/A  |      |