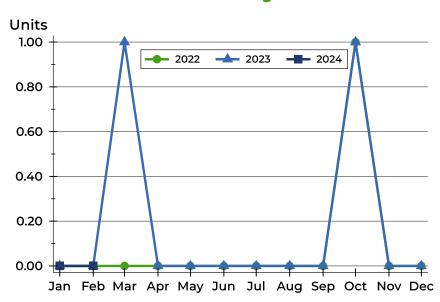

### **History of Closed Listings**

### **Closed Listings by Month**

| Month     | 2022 | 2023 | 2024 |
|-----------|------|------|------|
| January   | 0    | 0    | 0    |
| February  | 0    | 0    | 0    |
| March     | 0    | 0    |      |
| April     | 0    | 1    |      |
| May       | 0    | 0    |      |
| June      | 0    | 0    |      |
| July      | 0    | 0    |      |
| August    | 0    | 0    |      |
| September | 0    | 0    |      |
| October   | 0    | 0    |      |
| November  | 0    | 1    |      |
| December  | 1    | 0    |      |