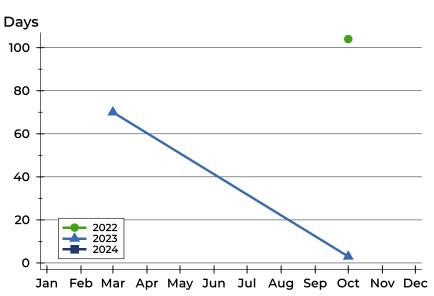

#### **Average DOM**

| Month     | 2022 | 2023 | 2024 |
|-----------|------|------|------|
| January   | N/A  | N/A  | N/A  |
| February  | N/A  | N/A  | N/A  |
| March     | N/A  | N/A  |      |
| April     | N/A  | 70   |      |
| May       | N/A  | N/A  |      |
| June      | N/A  | N/A  |      |
| July      | N/A  | N/A  |      |
| August    | N/A  | N/A  |      |
| September | N/A  | N/A  |      |
| October   | N/A  | N/A  |      |
| November  | N/A  | 3    |      |
| December  | 104  | N/A  |      |

#### **Median DOM**

| Month     | 2022 | 2023 | 2024 |
|-----------|------|------|------|
| January   | N/A  | N/A  | N/A  |
| February  | N/A  | N/A  | N/A  |
| March     | N/A  | N/A  |      |
| April     | N/A  | 70   |      |
| May       | N/A  | N/A  |      |
| June      | N/A  | N/A  |      |
| July      | N/A  | N/A  |      |
| August    | N/A  | N/A  |      |
| September | N/A  | N/A  |      |
| October   | N/A  | N/A  |      |
| November  | N/A  | 3    |      |
| December  | 104  | N/A  |      |