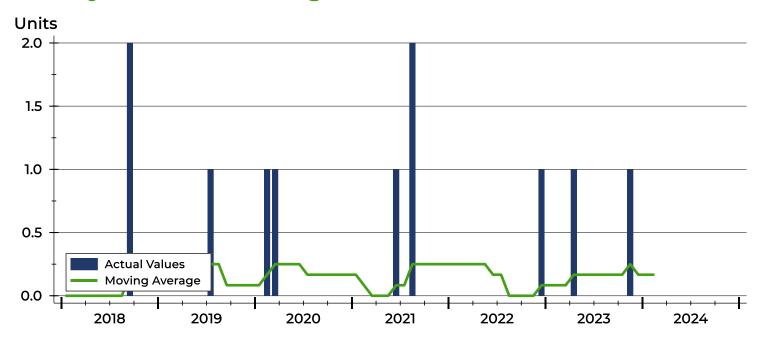

### **History of Closed Listings**

### **Closed Listings by Month**

| Month     | 2022 | 2023 | 2024 |
|-----------|------|------|------|
| January   | 0    | 0    | 0    |
| February  | 0    | 0    | 0    |
| March     | 0    | 0    |      |
| April     | 0    | 1    |      |
| May       | 0    | 0    |      |
| June      | 0    | 0    |      |
| July      | 0    | 0    |      |
| August    | 0    | 0    |      |
| September | 0    | 0    |      |
| October   | 0    | 0    |      |
| November  | 0    | 1    |      |
| December  | 1    | 0    |      |