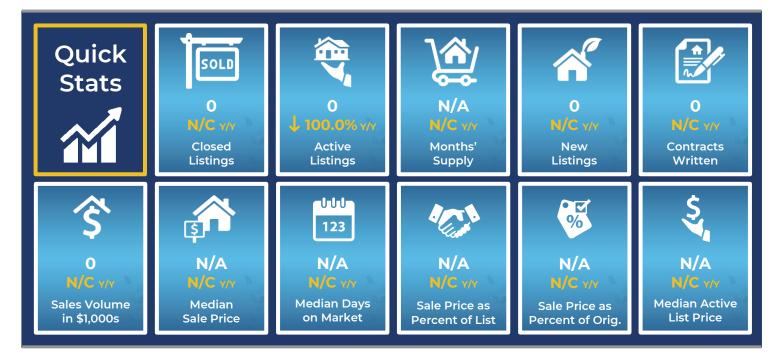

# Washington County Summary Statistics

|            | bruary MLS Statistics<br>ree-year History              | 2024                  | Current Mont<br>2023    | :h<br>2022              | 2024              | Year-to-Date<br>2023 | 2022              |
|------------|--------------------------------------------------------|-----------------------|-------------------------|-------------------------|-------------------|----------------------|-------------------|
| _          | ome Sales<br>ange from prior year                      | O<br>N/A              | <b>0</b><br>N/A         | <b>0</b><br>N/A         | <b>0</b><br>N/A   | O<br>N/A             | O<br>N/A          |
|            | <b>tive Listings</b><br>ange from prior year           | <b>0</b><br>-100.0%   | <b>1</b><br>-50.0%      | <b>2</b><br>100.0%      | N/A               | N/A                  | N/A               |
|            | onths' Supply<br>ange from prior year                  | <b>N/A</b><br>-100.0% | <b>12.0</b> 50.0%       | <b>8.0</b> -33.3%       | N/A               | N/A                  | N/A               |
|            | w Listings<br>ange from prior year                     | O<br>N/A              | <b>0</b><br>N/A         | <b>0</b><br>N/A         | <b>O</b><br>N/A   | <b>0</b><br>N/A      | <b>0</b><br>N/A   |
|            | ntracts Written<br>ange from prior year                | O<br>N/A              | <b>0</b><br>N/A         | O<br>N/A                | <b>O</b><br>N/A   | <b>0</b><br>N/A      | <b>0</b><br>N/A   |
|            | nding Contracts ange from prior year                   | O<br>N/A              | <b>0</b><br>N/A         | <b>0</b><br>N/A         | N/A               | N/A                  | N/A               |
|            | les Volume (1,000s)<br>ange from prior year            | O<br>N/A              | <b>0</b><br>N/A         | O<br>N/A                | O<br>N/A          | <b>O</b><br>N/A      | O<br>N/A          |
|            | Sale Price<br>Change from prior year                   | <b>N/A</b> N/A        | <b>N/A</b><br>N/A       | <b>N/A</b><br>N/A       | <b>N/A</b><br>N/A | <b>N/A</b><br>N/A    | <b>N/A</b><br>N/A |
| <b>a</b> . | <b>List Price of Actives</b><br>Change from prior year | <b>N/A</b><br>N/A     | <b>99,900</b><br>-79.9% | <b>497,450</b><br>-9.4% | N/A               | N/A                  | N/A               |
| Average    | <b>Days on Market</b><br>Change from prior year        | <b>N/A</b><br>N/A     | <b>N/A</b><br>N/A       | <b>N/A</b><br>N/A       | <b>N/A</b><br>N/A | <b>N/A</b><br>N/A    | <b>N/A</b><br>N/A |
| ð          | Percent of List<br>Change from prior year              | <b>N/A</b><br>N/A     | <b>N/A</b><br>N/A       | <b>N/A</b><br>N/A       | <b>N/A</b><br>N/A | <b>N/A</b><br>N/A    | <b>N/A</b><br>N/A |
|            | Percent of Original Change from prior year             | <b>N/A</b><br>N/A     | <b>N/A</b><br>N/A       | <b>N/A</b><br>N/A       | <b>N/A</b><br>N/A | <b>N/A</b><br>N/A    | <b>N/A</b><br>N/A |
|            | Sale Price<br>Change from prior year                   | N/A<br>N/A            | <b>N/A</b><br>N/A       | <b>N/A</b><br>N/A       | <b>N/A</b><br>N/A | <b>N/A</b><br>N/A    | <b>N/A</b> N/A    |
|            | <b>List Price of Actives</b><br>Change from prior year | <b>N/A</b><br>N/A     | <b>99,900</b><br>-79.9% | <b>497,450</b><br>-9.4% | N/A               | N/A                  | N/A               |
| Median     | <b>Days on Market</b><br>Change from prior year        | <b>N/A</b><br>N/A     | <b>N/A</b><br>N/A       | <b>N/A</b><br>N/A       | <b>N/A</b><br>N/A | <b>N/A</b><br>N/A    | <b>N/A</b><br>N/A |
| 2          | Percent of List Change from prior year                 | <b>N/A</b><br>N/A     | <b>N/A</b><br>N/A       | <b>N/A</b><br>N/A       | <b>N/A</b><br>N/A | <b>N/A</b><br>N/A    | <b>N/A</b><br>N/A |
|            | Percent of Original<br>Change from prior year          | <b>N/A</b><br>N/A     | <b>N/A</b><br>N/A       | <b>N/A</b><br>N/A       | <b>N/A</b><br>N/A | <b>N/A</b><br>N/A    | <b>N/A</b><br>N/A |

 $Note: Year-to-date\ statistics\ cannot\ be\ calculated\ for\ Active\ Listings,\ Months'\ Supply\ and\ Pending\ Contracts.$ 