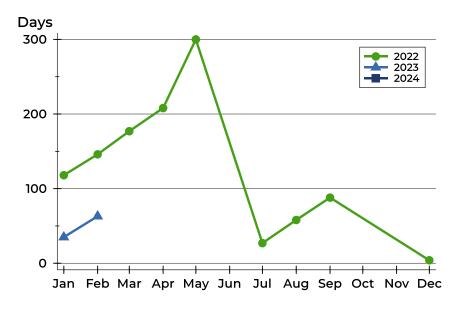

#### **Average DOM**

| Month     | 2022 | 2023 | 2024 |
|-----------|------|------|------|
| January   | 118  | 35   | N/A  |
| February  | 146  | 63   | N/A  |
| March     | 177  | N/A  |      |
| April     | 208  | N/A  |      |
| May       | 300  | N/A  |      |
| June      | N/A  | N/A  |      |
| July      | 27   | N/A  |      |
| August    | 58   | N/A  |      |
| September | 88   | N/A  |      |
| October   | N/A  | N/A  |      |
| November  | N/A  | N/A  |      |
| December  | 4    | N/A  |      |

#### **Median DOM**

| Month     | 2022 | 2023 | 2024 |
|-----------|------|------|------|
| January   | 118  | 35   | N/A  |
| February  | 146  | 63   | N/A  |
| March     | 177  | N/A  |      |
| April     | 208  | N/A  |      |
| May       | 300  | N/A  |      |
| June      | N/A  | N/A  |      |
| July      | 27   | N/A  |      |
| August    | 58   | N/A  |      |
| September | 88   | N/A  |      |
| October   | N/A  | N/A  |      |
| November  | N/A  | N/A  |      |
| December  | 4    | N/A  |      |