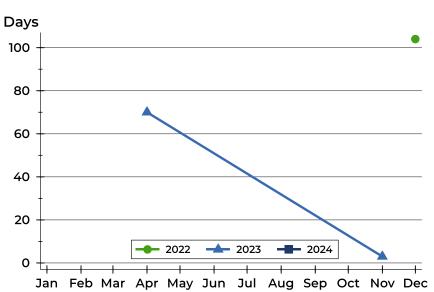

#### **Average DOM**

| Month     | 2022 | 2023 | 2024 |
|-----------|------|------|------|
| January   | N/A  | N/A  | N/A  |
| February  | N/A  | N/A  | N/A  |
| March     | N/A  | N/A  |      |
| April     | N/A  | 70   |      |
| May       | N/A  | N/A  |      |
| June      | N/A  | N/A  |      |
| July      | N/A  | N/A  |      |
| August    | N/A  | N/A  |      |
| September | N/A  | N/A  |      |
| October   | N/A  | N/A  |      |
| November  | N/A  | 3    |      |
| December  | 104  | N/A  |      |

#### **Median DOM**

| Month     | 2022 | 2023 | 2024 |
|-----------|------|------|------|
| January   | N/A  | N/A  | N/A  |
| February  | N/A  | N/A  | N/A  |
| March     | N/A  | N/A  |      |
| April     | N/A  | 70   |      |
| May       | N/A  | N/A  |      |
| June      | N/A  | N/A  |      |
| July      | N/A  | N/A  |      |
| August    | N/A  | N/A  |      |
| September | N/A  | N/A  |      |
| October   | N/A  | N/A  |      |
| November  | N/A  | 3    |      |
| December  | 104  | N/A  |      |