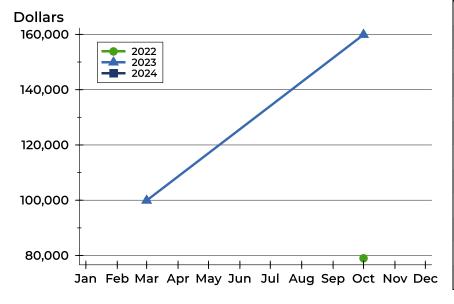

### **Average Price**

| Month     | 2022    | 2023   | 2024 |
|-----------|---------|--------|------|
| January   | 497,450 | 99,900 | N/A  |
| February  | 497,450 | 99,900 | N/A  |
| March     | 497,450 | N/A    |      |
| April     | 497,450 | N/A    |      |
| May       | 499,900 | N/A    |      |
| June      | N/A     | N/A    |      |
| July      | 85,000  | N/A    |      |
| August    | 79,000  | N/A    |      |
| September | 79,000  | N/A    |      |
| October   | N/A     | N/A    |      |
| November  | N/A     | N/A    |      |
| December  | 99,900  | N/A    |      |

| Month     | 2022    | 2023   | 2024 |
|-----------|---------|--------|------|
| January   | 497,450 | 99,900 | N/A  |
| February  | 497,450 | 99,900 | N/A  |
| March     | 497,450 | N/A    |      |
| April     | 497,450 | N/A    |      |
| May       | 499,900 | N/A    |      |
| June      | N/A     | N/A    |      |
| July      | 85,000  | N/A    |      |
| August    | 79,000  | N/A    |      |
| September | 79,000  | N/A    |      |
| October   | N/A     | N/A    |      |
| November  | N/A     | N/A    |      |
| December  | 99,900  | N/A    |      |