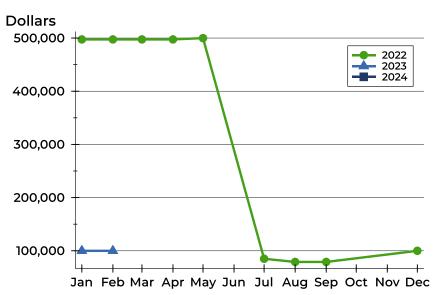

### **Average Price**

| Month     | 2022    | 2023   | 2024 |
|-----------|---------|--------|------|
| January   | 497,450 | 99,900 | N/A  |
| February  | 497,450 | 99,900 | N/A  |
| March     | 497,450 | N/A    |      |
| April     | 497,450 | N/A    |      |
| May       | 499,900 | N/A    |      |
| June      | N/A     | N/A    |      |
| July      | 85,000  | N/A    |      |
| August    | 79,000  | N/A    |      |
| September | 79,000  | N/A    |      |
| October   | N/A     | N/A    |      |
| November  | N/A     | N/A    |      |
| December  | 99,900  | N/A    |      |

| Month     | 2022    | 2023   | 2024 |
|-----------|---------|--------|------|
| January   | 497,450 | 99,900 | N/A  |
| February  | 497,450 | 99,900 | N/A  |
| March     | 497,450 | N/A    |      |
| April     | 497,450 | N/A    |      |
| May       | 499,900 | N/A    |      |
| June      | N/A     | N/A    |      |
| July      | 85,000  | N/A    |      |
| August    | 79,000  | N/A    |      |
| September | 79,000  | N/A    |      |
| October   | N/A     | N/A    |      |
| November  | N/A     | N/A    |      |
| December  | 99,900  | N/A    |      |