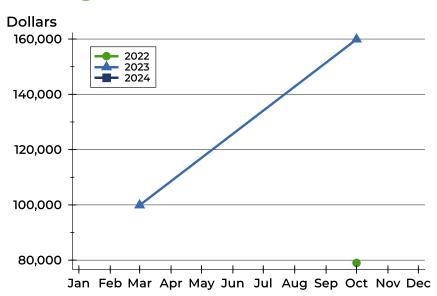

### **Average Price**

| Month     | 2022   | 2023    | 2024 |
|-----------|--------|---------|------|
| January   | N/A    | N/A     | N/A  |
| February  | N/A    | N/A     | N/A  |
| March     | N/A    | N/A     |      |
| April     | N/A    | 95,000  |      |
| May       | N/A    | N/A     |      |
| June      | N/A    | N/A     |      |
| July      | N/A    | N/A     |      |
| August    | N/A    | N/A     |      |
| September | N/A    | N/A     |      |
| October   | N/A    | N/A     |      |
| November  | N/A    | 159,900 |      |
| December  | 75,000 | N/A     |      |

| Month     | 2022   | 2023    | 2024 |
|-----------|--------|---------|------|
| January   | N/A    | N/A     | N/A  |
| February  | N/A    | N/A     | N/A  |
| March     | N/A    | N/A     |      |
| April     | N/A    | 95,000  |      |
| Мау       | N/A    | N/A     |      |
| June      | N/A    | N/A     |      |
| July      | N/A    | N/A     |      |
| August    | N/A    | N/A     |      |
| September | N/A    | N/A     |      |
| October   | N/A    | N/A     |      |
| November  | N/A    | 159,900 |      |
| December  | 75,000 | N/A     |      |