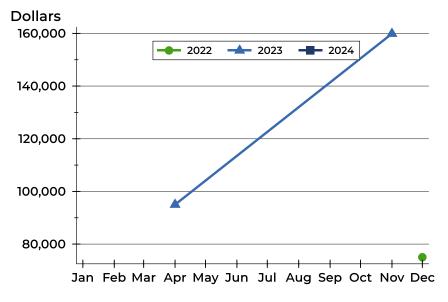

### **Average Price**

| Month     | 2022   | 2023    | 2024 |
|-----------|--------|---------|------|
| January   | N/A    | N/A     | N/A  |
| February  | N/A    | N/A     | N/A  |
| March     | N/A    | N/A     |      |
| April     | N/A    | 95,000  |      |
| May       | N/A    | N/A     |      |
| June      | N/A    | N/A     |      |
| July      | N/A    | N/A     |      |
| August    | N/A    | N/A     |      |
| September | N/A    | N/A     |      |
| October   | N/A    | N/A     |      |
| November  | N/A    | 159,900 |      |
| December  | 75,000 | N/A     |      |

| Month     | 2022   | 2023    | 2024 |
|-----------|--------|---------|------|
| January   | N/A    | N/A     | N/A  |
| February  | N/A    | N/A     | N/A  |
| March     | N/A    | N/A     |      |
| April     | N/A    | 95,000  |      |
| Мау       | N/A    | N/A     |      |
| June      | N/A    | N/A     |      |
| July      | N/A    | N/A     |      |
| August    | N/A    | N/A     |      |
| September | N/A    | N/A     |      |
| October   | N/A    | N/A     |      |
| November  | N/A    | 159,900 |      |
| December  | 75,000 | N/A     |      |