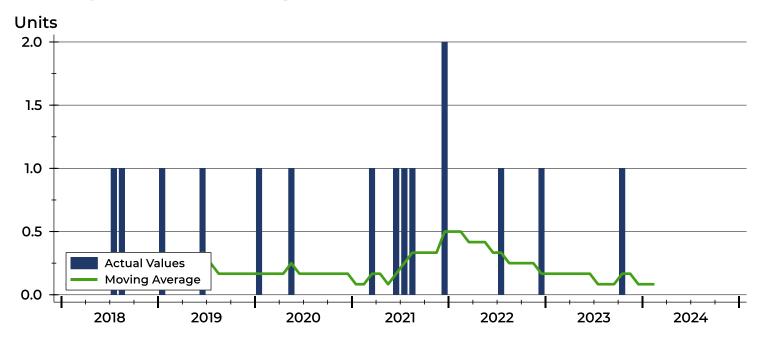

### **Closed Listings by Month**

| Month     | 2022 | 2023 | 2024 |
|-----------|------|------|------|
| January   | 0    | 0    | 0    |
| February  | 0    | 0    | 0    |
| March     | 0    | 0    |      |
| April     | 0    | 1    |      |
| May       | 0    | 0    |      |
| June      | 0    | 0    |      |
| July      | 0    | 0    |      |
| August    | 0    | 0    |      |
| September | 0    | 0    |      |
| October   | 0    | 0    |      |
| November  | 0    | 1    |      |
| December  | 1    | 0    |      |