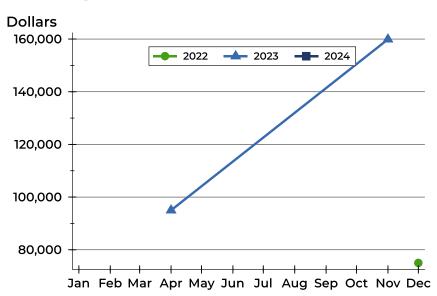

### **Average Price**

| Month     | 2022    | 2023   | 2024 |
|-----------|---------|--------|------|
| January   | 497,450 | 99,900 | N/A  |
| February  | 497,450 | 99,900 | N/A  |
| March     | 497,450 | N/A    |      |
| April     | 497,450 | N/A    |      |
| May       | 499,900 | N/A    |      |
| June      | N/A     | N/A    |      |
| July      | 85,000  | N/A    |      |
| August    | 79,000  | N/A    |      |
| September | 79,000  | N/A    |      |
| October   | N/A     | N/A    |      |
| November  | N/A     | N/A    |      |
| December  | 99,900  | N/A    |      |

| Month     | 2022    | 2023   | 2024 |
|-----------|---------|--------|------|
| January   | 497,450 | 99,900 | N/A  |
| February  | 497,450 | 99,900 | N/A  |
| March     | 497,450 | N/A    |      |
| April     | 497,450 | N/A    |      |
| May       | 499,900 | N/A    |      |
| June      | N/A     | N/A    |      |
| July      | 85,000  | N/A    |      |
| August    | 79,000  | N/A    |      |
| September | 79,000  | N/A    |      |
| October   | N/A     | N/A    |      |
| November  | N/A     | N/A    |      |
| December  | 99,900  | N/A    |      |