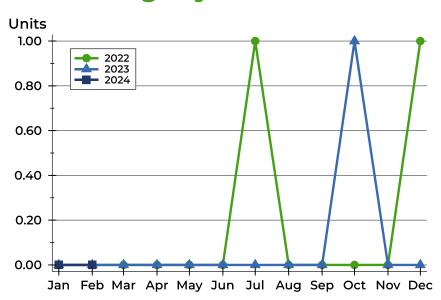

### **History of Closed Listings**

### **Closed Listings by Month**

| Month     | 2022 | 2023 | 2024 |
|-----------|------|------|------|
| January   | 0    | 0    | 0    |
| February  | 0    | 0    | 0    |
| March     | 0    | 0    |      |
| April     | 0    | 1    |      |
| May       | 0    | 0    |      |
| June      | 0    | 0    |      |
| July      | 0    | 0    |      |
| August    | 0    | 0    |      |
| September | 0    | 0    |      |
| October   | 0    | 0    |      |
| November  | 0    | 1    |      |
| December  | 1    | 0    |      |