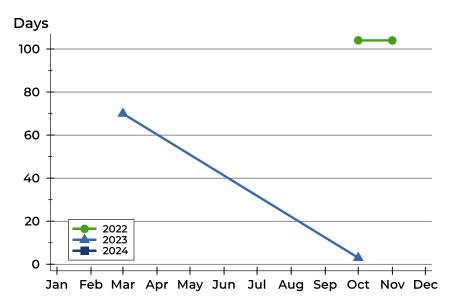

#### **Average DOM**

| Month     | 2022 | 2023 | 2024 |
|-----------|------|------|------|
| January   | N/A  | N/A  | N/A  |
| February  | N/A  | N/A  | N/A  |
| March     | N/A  | 70   |      |
| April     | N/A  | N/A  |      |
| May       | N/A  | N/A  |      |
| June      | N/A  | N/A  |      |
| July      | N/A  | N/A  |      |
| August    | N/A  | N/A  |      |
| September | N/A  | N/A  |      |
| October   | 104  | 3    |      |
| November  | 104  | N/A  |      |
| December  | N/A  | N/A  |      |

#### **Median DOM**

| Month     | 2022 | 2023 | 2024 |
|-----------|------|------|------|
| January   | N/A  | N/A  | N/A  |
| February  | N/A  | N/A  | N/A  |
| March     | N/A  | 70   |      |
| April     | N/A  | N/A  |      |
| May       | N/A  | N/A  |      |
| June      | N/A  | N/A  |      |
| July      | N/A  | N/A  |      |
| August    | N/A  | N/A  |      |
| September | N/A  | N/A  |      |
| October   | 104  | 3    |      |
| November  | 104  | N/A  |      |
| December  | N/A  | N/A  |      |