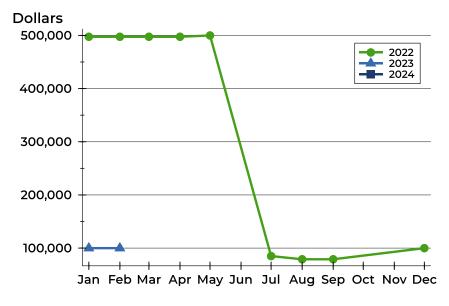

### **Average Price**

| Month     | 2022   | 2023    | 2024 |
|-----------|--------|---------|------|
| January   | N/A    | N/A     | N/A  |
| February  | N/A    | N/A     | N/A  |
| March     | N/A    | N/A     |      |
| April     | N/A    | 95,000  |      |
| May       | N/A    | N/A     |      |
| June      | N/A    | N/A     |      |
| July      | N/A    | N/A     |      |
| August    | N/A    | N/A     |      |
| September | N/A    | N/A     |      |
| October   | N/A    | N/A     |      |
| November  | N/A    | 159,900 |      |
| December  | 75,000 | N/A     |      |

| Month     | 2022   | 2023    | 2024 |
|-----------|--------|---------|------|
| January   | N/A    | N/A     | N/A  |
| February  | N/A    | N/A     | N/A  |
| March     | N/A    | N/A     |      |
| April     | N/A    | 95,000  |      |
| Мау       | N/A    | N/A     |      |
| June      | N/A    | N/A     |      |
| July      | N/A    | N/A     |      |
| August    | N/A    | N/A     |      |
| September | N/A    | N/A     |      |
| October   | N/A    | N/A     |      |
| November  | N/A    | 159,900 |      |
| December  | 75,000 | N/A     |      |