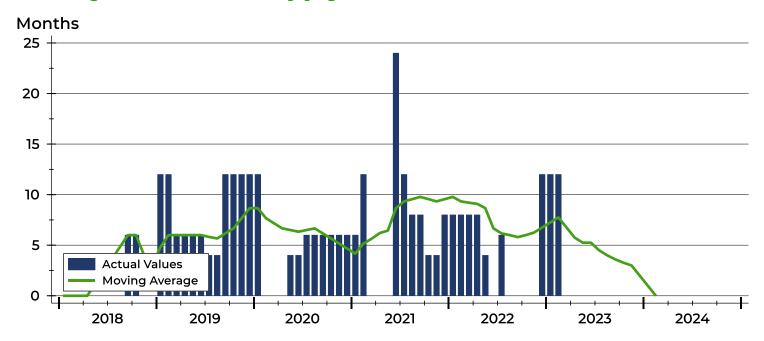

### **Active Listings by Month**

| Month     | 2022 | 2023 | 2024 |
|-----------|------|------|------|
| January   | 2    | 1    | 0    |
| February  | 2    | 1    | 0    |
| March     | 2    | 0    |      |
| April     | 2    | 0    |      |
| May       | 1    | 0    |      |
| June      | 0    | 0    |      |
| July      | 1    | 0    |      |
| August    | 1    | 0    |      |
| September | 1    | 0    |      |
| October   | 0    | 0    |      |
| November  | 0    | 0    |      |
| December  | 1    | 0    |      |