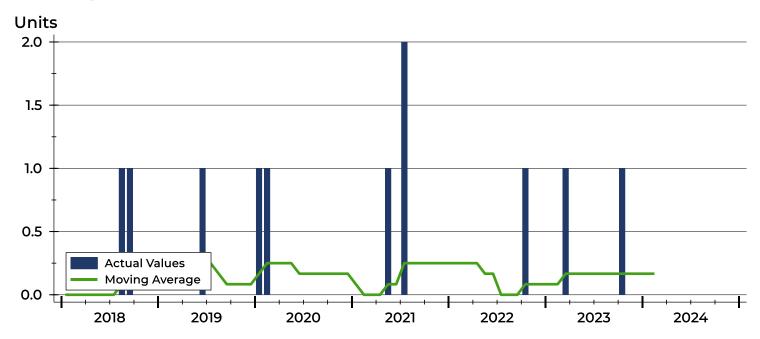

### **History of Active Listings**

### **Active Listings by Month**

| Month     | 2022 | 2023 | 2024 |
|-----------|------|------|------|
| January   | 2    | 1    | 0    |
| February  | 2    | 1    | 0    |
| March     | 2    | 0    |      |
| April     | 2    | 0    |      |
| May       | 1    | 0    |      |
| June      | 0    | 0    |      |
| July      | 1    | 0    |      |
| August    | 1    | 0    |      |
| September | 1    | 0    |      |
| October   | 0    | 0    |      |
| November  | 0    | 0    |      |
| December  | 1    | 0    |      |