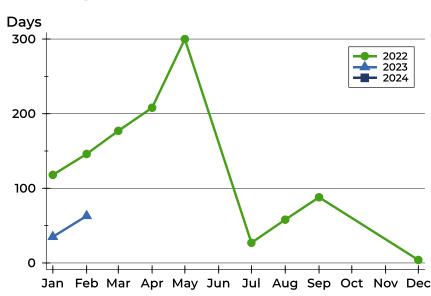

#### **Average DOM**

| Month     | 2022 | 2023 | 2024 |
|-----------|------|------|------|
| January   | 118  | 35   | N/A  |
| February  | 146  | 63   | N/A  |
| March     | 177  | N/A  |      |
| April     | 208  | N/A  |      |
| May       | 300  | N/A  |      |
| June      | N/A  | N/A  |      |
| July      | 27   | N/A  |      |
| August    | 58   | N/A  |      |
| September | 88   | N/A  |      |
| October   | N/A  | N/A  |      |
| November  | N/A  | N/A  |      |
| December  | 4    | N/A  |      |

#### **Median DOM**

| Month     | 2022 | 2023 | 2024 |
|-----------|------|------|------|
| January   | 118  | 35   | N/A  |
| February  | 146  | 63   | N/A  |
| March     | 177  | N/A  |      |
| April     | 208  | N/A  |      |
| May       | 300  | N/A  |      |
| June      | N/A  | N/A  |      |
| July      | 27   | N/A  |      |
| August    | 58   | N/A  |      |
| September | 88   | N/A  |      |
| October   | N/A  | N/A  |      |
| November  | N/A  | N/A  |      |
| December  | 4    | N/A  |      |