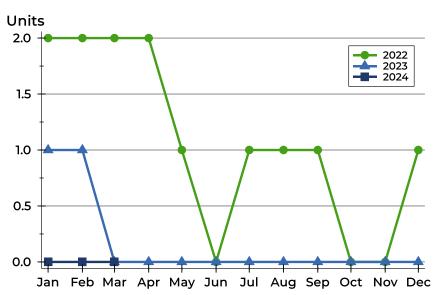

### **History of Active Listings**

# Washington County Active Listings Analysis

### **Active Listings by Month**

| Month     | 2022 | 2023 | 2024 |
|-----------|------|------|------|
| January   | 2    | 1    | 0    |
| February  | 2    | 1    | 0    |
| March     | 2    | 0    | 0    |
| April     | 2    | 0    |      |
| May       | 1    | 0    |      |
| June      | 0    | 0    |      |
| July      | 1    | 0    |      |
| August    | 1    | 0    |      |
| September | 1    | 0    |      |
| October   | 0    | 0    |      |
| November  | 0    | 0    |      |
| December  | 1    | 0    |      |