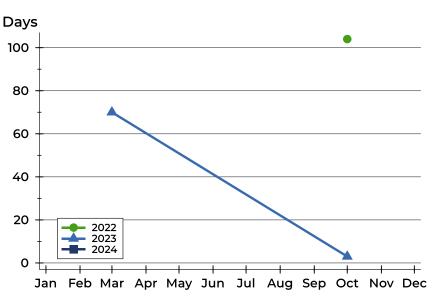

#### **Average DOM**

| Month     | 2022 | 2023 | 2024 |
|-----------|------|------|------|
| January   | N/A  | N/A  | N/A  |
| February  | N/A  | N/A  | N/A  |
| March     | N/A  | N/A  | N/A  |
| April     | N/A  | 70   |      |
| May       | N/A  | N/A  |      |
| June      | N/A  | N/A  |      |
| July      | N/A  | N/A  |      |
| August    | N/A  | N/A  |      |
| September | N/A  | N/A  |      |
| October   | N/A  | N/A  |      |
| November  | N/A  | 3    |      |
| December  | 104  | N/A  |      |

#### **Median DOM**

| Month     | 2022 | 2023 | 2024 |
|-----------|------|------|------|
| January   | N/A  | N/A  | N/A  |
| February  | N/A  | N/A  | N/A  |
| March     | N/A  | N/A  | N/A  |
| April     | N/A  | 70   |      |
| May       | N/A  | N/A  |      |
| June      | N/A  | N/A  |      |
| July      | N/A  | N/A  |      |
| August    | N/A  | N/A  |      |
| September | N/A  | N/A  |      |
| October   | N/A  | N/A  |      |
| November  | N/A  | 3    |      |
| December  | 104  | N/A  |      |