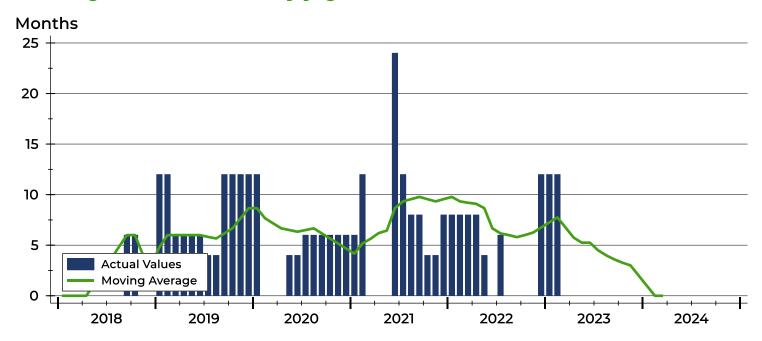

|      |
| August    | 58   | N/A  |      |
| September | 88   | N/A  |      |
| October   | N/A  | N/A  |      |
| November  | N/A  | N/A  |      |
| December  | 4    | N/A  |      |





### Washington County Months' Supply Analysis

#### **Months' Supply by Month**



| Month     | 2022 | 2023 | 2024 |
|-----------|------|------|------|
| January   | 8.0  | 12.0 | 0.0  |
| February  | 8.0  | 12.0 | 0.0  |
| March     | 8.0  | 0.0  | 0.0  |
| April     | 8.0  | 0.0  |      |
| May       | 4.0  | 0.0  |      |
| June      | 0.0  | 0.0  |      |
| July      | 6.0  | 0.0  |      |
| August    | 0.0  | 0.0  |      |
| September | 0.0  | 0.0  |      |
| October   | 0.0  | 0.0  |      |
| November  | 0.0  | 0.0  |      |
| December  | 12.0 | 0.0  |      |

### **History of Month's Supply**







### Washington County New Listings Analysis

|               | mmary Statistics<br>New Listings | 2024 | March<br>2023 | Change |
|---------------|----------------------------------|------|---------------|--------|
| ıţh           | New Listings                     | 0    | 0             | N/A    |
| Mor           | Volume (1,000s)                  | 0    | 0             | N/A    |
| Current Month | Average List Price               | N/A  | N/A           | N/A    |
| Cu            | Median List Price                | N/A  | N/A           | N/A    |
| ē             | New Listings                     | 0    | 0             | N/A    |
| o-Daí         | Volume (1,000s)                  | N/A  | N/A           | N/A    |
| Year-to-Date  | Average List Price               | N/A  | N/A