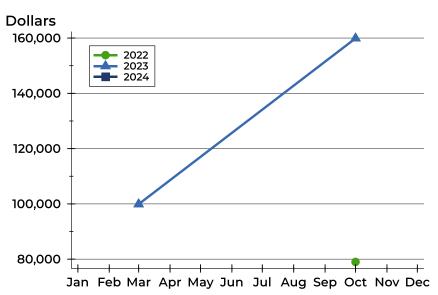

### **Average Price**

| Month     | 2022   | 2023    | 2024 |
|-----------|--------|---------|------|
| January   | N/A    | N/A     | N/A  |
| February  | N/A    | N/A     | N/A  |
| March     | N/A    | N/A     | N/A  |
| April     | N/A    | 95,000  |      |
| May       | N/A    | N/A     |      |
| June      | N/A    | N/A     |      |
| July      | N/A    | N/A     |      |
| August    | N/A    | N/A     |      |
| September | N/A    | N/A     |      |
| October   | N/A    | N/A     |      |
| November  | N/A    | 159,900 |      |
| December  | 75,000 | N/A     |      |

| Month     | 2022   | 2023    | 2024 |
|-----------|--------|---------|------|
| January   | N/A    | N/A     | N/A  |
| February  | N/A    | N/A     | N/A  |
| March     | N/A    | N/A     | N/A  |
| April     | N/A    | 95,000  |      |
| May       | N/A    | N/A     |      |
| June      | N/A    | N/A     |      |
| July      | N/A    | N/A     |      |
| August    | N/A    | N/A     |      |
| September | N/A    | N/A     |      |
| October   | N/A    | N/A     |      |
| November  | N/A    | 159,900 |      |
| December  | 75,000 | N/A     |      |