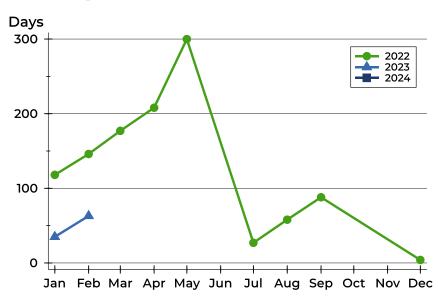

## **Washington County Active Listings Analysis**

#### **Average DOM**

| Month     | 2022 | 2023 | 2024 |
|-----------|------|------|------|
| January   | 118  | 35   | N/A  |
| February  | 146  | 63   | N/A  |
| March     | 177  | N/A  | N/A  |
| April     | 208  | N/A  |      |
| May       | 300  | N/A  |      |
| June      | N/A  | N/A  |      |
| July      | 27   | N/A  |      |
| August    | 58   | N/A  |      |
| September | 88   | N/A  |      |
| October   | N/A  | N/A  |      |
| November  | N/A  | N/A  |      |
| December  | 4    | N/A  |      |

#### **Median DOM**

| Month     | 2022 | 2023 | 2024 |
|-----------|------|------|------|
| January   | 118  | 35   | N/A  |
| February  | 146  | 63   | N/A  |
| March     | 177  | N/A  | N/A  |
| April     | 208  | N/A  |      |
| May       | 300  | N/A  |      |
| June      | N/A  | N/A  |      |
| July      | 27   | N/A  |      |
| August    | 58   | N/A  |      |
| September | 88   | N/A  |      |
| October   | N/A  | N/A  |      |
| November  | N/A  | N/A  |      |
| December  | 4    | N/A  |      |