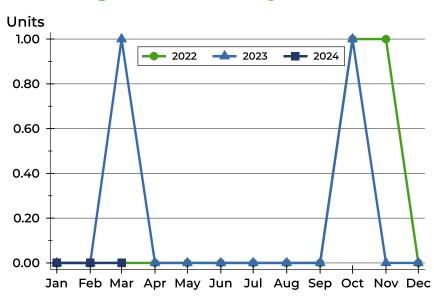

### **Pending Contracts by Month**

| Month     | 2022 | 2023 | 2024 |
|-----------|------|------|------|
| January   | 0    | 0    | 0    |
| February  | 0    | 0    | 0    |
| March     | 0    | 1    | 0    |
| April     | 0    | 0    |      |
| May       | 0    | 0    |      |
| June      | 0    | 0    |      |
| July      | 0    | 0    |      |
| August    | 0    | 0    |      |
| September | 0    | 0    |      |
| October   | 1    | 1    |      |
| November  | 1    | 0    |      |
| December  | 0    | 0    |      |