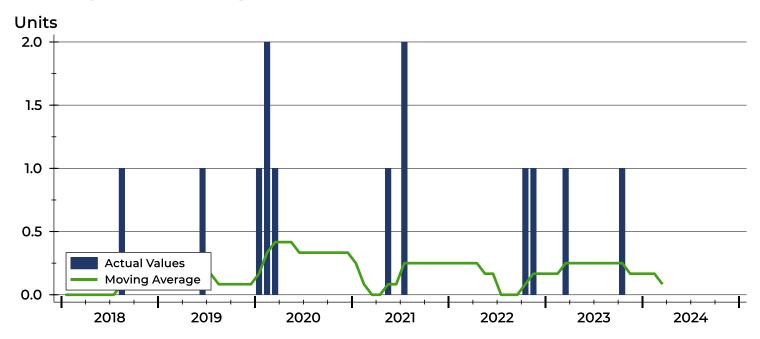

Market                        | N/A  | 70                   | N/A     |
| ¥     | Percent of Original                   | N/A  | 100.0%               | N/A     |
| _     | List Price                            | N/A  | 99,900               | N/A     |
| Media | Days on Market                        | N/A  | 70                   | N/A     |
| Σ     | Percent of Original                   | N/A  | 100.0%               | N/A     |

A total of 0 listings in Washington County had contracts pending at the end of March, down from 1 contract pending at the end of March 2023.

Pending contracts reflect listings with a contract in place at the end of the month. In contrast, contracts written measures the number of listings put under contract during the month.

### **History of Pending Contracts**







## Washington County Pending Contracts Analysis

### **Pending Contracts by Month**



| Month     | 2022 | 2023 | 2024 |
|-----------|------|------|------|
| January   | 0    | 0    | 0    |
| February  | 0    | 0    | 0    |
| March     | 0    | 1    | 0    |
| April     | 0    | 0    |      |
| May       | 0    | 0    |      |
| June      | 0    | 0    |      |
| July      | 0    | 0    |      |
| August    | 0    | 0    |      |
| September | 0    | 0    |      |
| October   | 1    | 1    |      |
| November  | 1    | 0    |      |
| December  | 0    | 0    |      |

#### **Pending Contracts by Price Range**

| Price Range         | Pending (<br>Number | Contracts<br>Percent | List I<br>Average | Price<br>Median | Days or<br>Avg. | Market<br>Med. | Price as S<br>Avg. | % of Orig.