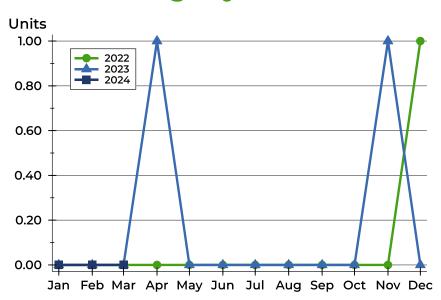

### **Contracts Written by Month**

| Month     | 2022 | 2023 | 2024 |
|-----------|------|------|------|
| January   | N/A  | N/A  | N/A  |
| February  | N/A  | N/A  | N/A  |
| March     | N/A  | 1    | N/A  |
| April     | N/A  | N/A  |      |
| May       | N/A  | N/A  |      |
| June      | N/A  | N/A  |      |
| July      | N/A  | N/A  |      |
| August    | N/A  | N/A  |      |
| September | N/A  | N/A  |      |
| October   | 1    | 1    |      |
| November  | N/A  | N/A  |      |
| December  | N/A  | N/A  |      |