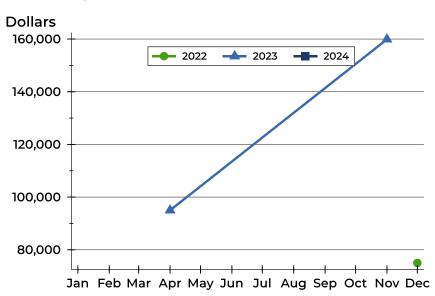

### **Average Price**

| Month     | 2022   | 2023    | 2024 |
|-----------|--------|---------|------|
| January   | N/A    | N/A     | N/A  |
| February  | N/A    | N/A     | N/A  |
| March     | N/A    | 99,900  | N/A  |
| April     | N/A    | N/A     |      |
| May       | N/A    | N/A     |      |
| June      | N/A    | N/A     |      |
| July      | N/A    | N/A     |      |
| August    | N/A    | N/A     |      |
| September | N/A    | N/A     |      |
| October   | 79,000 | 159,900 |      |
| November  | N/A    | N/A     |      |
| December  | N/A    | N/A     |      |

| Month     | 2022   | 2023    | 2024 |
|-----------|--------|---------|------|
| January   | N/A    | N/A     | N/A  |
| February  | N/A    | N/A     | N/A  |
| March     | N/A    | 99,900  | N/A  |
| April     | N/A    | N/A     |      |
| May       | N/A    | N/A     |      |
| June      | N/A    | N/A     |      |
| July      | N/A    | N/A     |      |
| August    | N/A    | N/A     |      |
| September | N/A    | N/A     |      |
| October   | 79,000 | 159,900 |      |
| November  | N/A    | N/A     |      |
| December  | N/A    | N/A     |      |