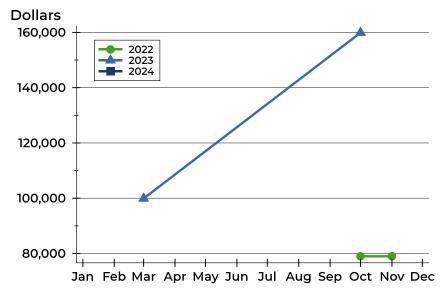

### **Average Price**

| Month     | 2022   | 2023    | 2024 |
|-----------|--------|---------|------|
| January   | N/A    | N/A     | N/A  |
| February  | N/A    | N/A     | N/A  |
| March     | N/A    | N/A     | N/A  |
| April     | N/A    | N/A     |      |
| May       | N/A    | N/A     |      |
| June      | N/A    | N/A     |      |
| July      | 79,000 | N/A     |      |
| August    | N/A    | N/A     |      |
| September | N/A    | N/A     |      |
| October   | N/A    | 159,900 |      |
| November  | N/A    | N/A     |      |
| December  | 99,900 | N/A     |      |

| Month     | 2022   | 2023    | 2024 |
|-----------|--------|---------|------|
| January   | N/A    | N/A     | N/A  |
| February  | N/A    | N/A     | N/A  |
| March     | N/A    | N/A     | N/A  |
| April     | N/A    | N/A     |      |
| May       | N/A    | N/A     |      |
| June      | N/A    | N/A     |      |
| July      | 79,000 | N/A     |      |
| August    | N/A    | N/A     |      |
| September | N/A    | N/A     |      |
| October   | N/A    | 159,900 |      |
| November  | N/A    | N/A     |      |
| December  | 99,900 | N/A     |      |