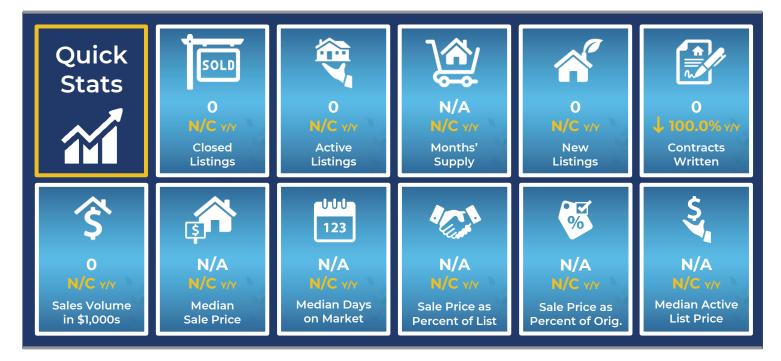

#### **Washington County Home Sales Remained** Constant in March

Total home sales in Washington County remained at 0 units last month, the same as in March 2023. Total sales volume was \$0.0 million, essentially the same as home sales volume from a year earlier.

Since there were no sales last month, the median sale price cannot be calculated.

#### **Washington County Has No Active Listings at End of March**

The total number of active listings in Washington County at the end of March was 0 units, compared to 0 in March 2023. Since there were no home sales in the previous month, the months' supply of homes cannot be calculated. The median list price of homes on the market at the end of March 2023 was \$.

During March, a total of 0 contracts were written down from 1 in March 2023. At the end of the month, there were 0 contracts still pending.