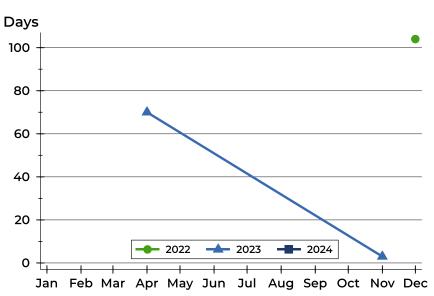

#### **Average DOM**

| Month     | 2022 | 2023 | 2024 |
|-----------|------|------|------|
| January   | N/A  | N/A  | N/A  |
| February  | N/A  | N/A  | N/A  |
| March     | N/A  | N/A  | N/A  |
| April     | N/A  | 70   |      |
| May       | N/A  | N/A  |      |
| June      | N/A  | N/A  |      |
| July      | N/A  | N/A  |      |
| August    | N/A  | N/A  |      |
| September | N/A  | N/A  |      |
| October   | N/A  | N/A  |      |
| November  | N/A  | 3    |      |
| December  | 104  | N/A  |      |

#### **Median DOM**

| Month     | 2022 | 2023 | 2024 |
|-----------|------|------|------|
| January   | N/A  | N/A  | N/A  |
| February  | N/A  | N/A  | N/A  |
| March     | N/A  | N/A  | N/A  |
| April     | N/A  | 70   |      |
| May       | N/A  | N/A  |      |
| June      | N/A  | N/A  |      |
| July      | N/A  | N/A  |      |
| August    | N/A  | N/A  |      |
| September | N/A  | N/A  |      |
| October   | N/A  | N/A  |      |
| November  | N/A  | 3    |      |
| December  | 104  | N/A  |      |