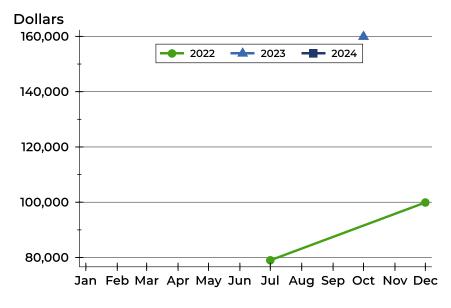

### **Average Price**

| Month     | 2022   | 2023    | 2024 |
|-----------|--------|---------|------|
| January   | N/A    | N/A     | N/A  |
| February  | N/A    | N/A     | N/A  |
| March     | N/A    | N/A     | N/A  |
| April     | N/A    | 95,000  |      |
| May       | N/A    | N/A     |      |
| June      | N/A    | N/A     |      |
| July      | N/A    | N/A     |      |
| August    | N/A    | N/A     |      |
| September | N/A    | N/A     |      |
| October   | N/A    | N/A     |      |
| November  | N/A    | 159,900 |      |
| December  | 75,000 | N/A     |      |

| Month     | 2022   | 2023    | 2024 |
|-----------|--------|---------|------|
| January   | N/A    | N/A     | N/A  |
| February  | N/A    | N/A     | N/A  |
| March     | N/A    | N/A     | N/A  |
| April     | N/A    | 95,000  |      |
| May       | N/A    | N/A     |      |
| June      | N/A    | N/A     |      |
| July      | N/A    | N/A     |      |
| August    | N/A    | N/A     |      |
| September | N/A    | N/A     |      |
| October   | N/A    | N/A     |      |
| November  | N/A    | 159,900 |      |
| December  | 75,000 | N/A     |      |