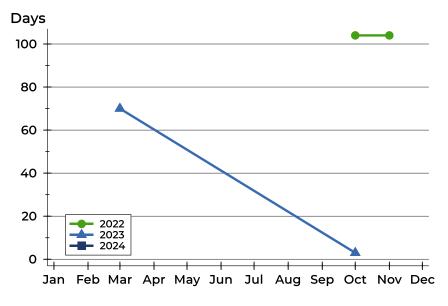

#### **Average DOM**

| Month     | 2022 | 2023 | 2024 |
|-----------|------|------|------|
| January   | N/A  | N/A  | N/A  |
| February  | N/A  | N/A  | N/A  |
| March     | N/A  | 70   | N/A  |
| April     | N/A  | N/A  |      |
| May       | N/A  | N/A  |      |
| June      | N/A  | N/A  |      |
| July      | N/A  | N/A  |      |
| August    | N/A  | N/A  |      |
| September | N/A  | N/A  |      |
| October   | 104  | 3    |      |
| November  | 104  | N/A  |      |
| December  | N/A  | N/A  |      |

#### **Median DOM**

| Month     | 2022 | 2023 | 2024 |
|-----------|------|------|------|
| January   | N/A  | N/A  | N/A  |
| February  | N/A  | N/A  | N/A  |
| March     | N/A  | 70   | N/A  |
| April     | N/A  | N/A  |      |
| May       | N/A  | N/A  |      |
| June      | N/A  | N/A  |      |
| July      | N/A  | N/A  |      |
| August    | N/A  | N/A  |      |
| September | N/A  | N/A  |      |
| October   | 104  | 3    |      |
| November  | 104  | N/A  |      |
| December  | N/A  | N/A  |      |