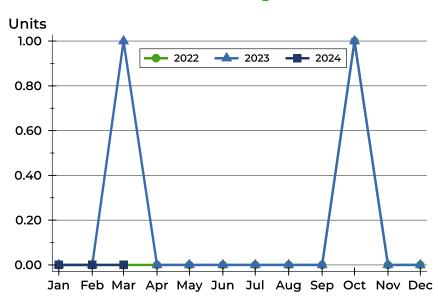

### **Closed Listings by Month**

| Month     | 2022 | 2023 | 2024 |
|-----------|------|------|------|
| January   | 0    | 0    | 0    |
| February  | 0    | 0    | 0    |
| March     | 0    | 0    | 0    |
| April     | 0    | 1    |      |
| May       | 0    | 0    |      |
| June      | 0    | 0    |      |
| July      | 0    | 0    |      |
| August    | 0    | 0    |      |
| September | 0    | 0    |      |
| October   | 0    | 0    |      |
| November  | 0    | 1    |      |
| December  | 1    | 0    |      |