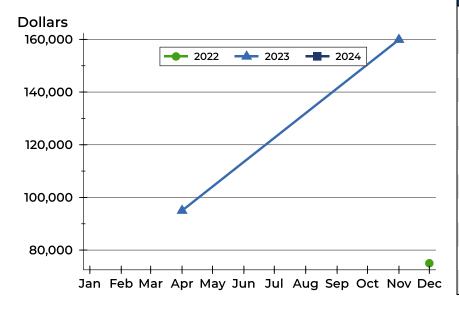

### **Average Price**

| Month     | 2022   | 2023    | 2024 |
|-----------|--------|---------|------|
| January   | N/A    | N/A     | N/A  |
| February  | N/A    | N/A     | N/A  |
| March     | N/A    | N/A     | N/A  |
| April     | N/A    | 95,000  |      |
| May       | N/A    | N/A     |      |
| June      | N/A    | N/A     |      |
| July      | N/A    | N/A     |      |
| August    | N/A    | N/A     |      |
| September | N/A    | N/A     |      |
| October   | N/A    | N/A     |      |
| November  | N/A    | 159,900 |      |
| December  | 75,000 | N/A     |      |

| Month     | 2022   | 2023    | 2024 |
|-----------|--------|---------|------|
| January   | N/A    | N/A     | N/A  |
| February  | N/A    | N/A     | N/A  |
| March     | N/A    | N/A     | N/A  |
| April     | N/A    | 95,000  |      |
| May       | N/A    | N/A     |      |
| June      | N/A    | N/A     |      |
| July      | N/A    | N/A     |      |
| August    | N/A    | N/A     |      |
| September | N/A    | N/A     |      |
| October   | N/A    | N/A     |      |
| November  | N/A    | 159,900 |      |
| December  | 75,000 | N/A     |      |