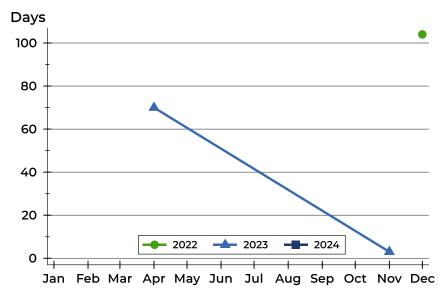

#### **Average DOM**

| Month     | 2022 | 2023 | 2024 |
|-----------|------|------|------|
| January   | N/A  | N/A  | N/A  |
| February  | N/A  | N/A  | N/A  |
| March     | N/A  | 70   | N/A  |
| April     | N/A  | N/A  |      |
| May       | N/A  | N/A  |      |
| June      | N/A  | N/A  |      |
| July      | N/A  | N/A  |      |
| August    | N/A  | N/A  |      |
| September | N/A  | N/A  |      |
| October   | 104  | 3    |      |
| November  | N/A  | N/A  |      |
| December  | N/A  | N/A  |      |

#### **Median DOM**

| Month     | 2022 | 2023 | 2024 |
|-----------|------|------|------|
| January   | N/A  | N/A  | N/A  |
| February  | N/A  | N/A  | N/A  |
| March     | N/A  | 70   | N/A  |
| April     | N/A  | N/A  |      |
| May       | N/A  | N/A  |      |
| June      | N/A  | N/A  |      |
| July      | N/A  | N/A  |      |
| August    | N/A  | N/A  |      |
| September | N/A  | N/A  |      |
| October   | 104  | 3    |      |
| November  | N/A  | N/A  |      |
| December  | N/A  | N/A  |      |