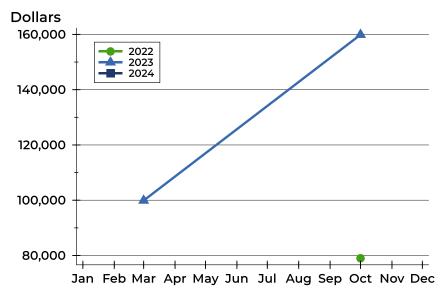

### **Average Price**

| Month     | 2022   | 2023    | 2024 |
|-----------|--------|---------|------|
| January   | N/A    | N/A     | N/A  |
| February  | N/A    | N/A     | N/A  |
| March     | N/A    | 99,900  | N/A  |
| April     | N/A    | N/A     |      |
| May       | N/A    | N/A     |      |
| June      | N/A    | N/A     |      |
| July      | N/A    | N/A     |      |
| August    | N/A    | N/A     |      |
| September | N/A    | N/A     |      |
| October   | 79,000 | 159,900 |      |
| November  | N/A    | N/A     |      |
| December  | N/A    | N/A     |      |

| Month     | 2022   | 2023    | 2024 |
|-----------|--------|---------|------|
| January   | N/A    | N/A     | N/A  |
| February  | N/A    | N/A     | N/A  |
| March     | N/A    | 99,900  | N/A  |
| April     | N/A    | N/A     |      |
| May       | N/A    | N/A     |      |
| June      | N/A    | N/A     |      |
| July      | N/A    | N/A     |      |
| August    | N/A    | N/A     |      |
| September | N/A    | N/A     |      |
| October   | 79,000 | 159,900 |      |
| November  | N/A    | N/A     |      |
| December  | N/A    | N/A     |      |