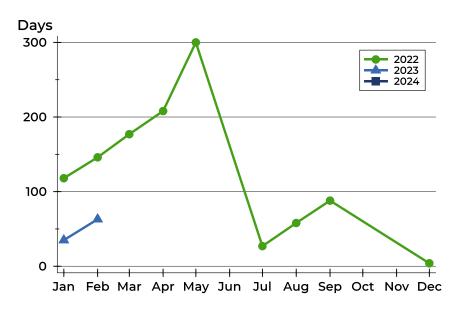

#### **Average DOM**

| Month     | 2022 | 2023 | 2024 |
|-----------|------|------|------|
| January   | 118  | 35   | N/A  |
| February  | 146  | 63   | N/A  |
| March     | 177  | N/A  | N/A  |
| April     | 208  | N/A  |      |
| May       | 300  | N/A  |      |
| June      | N/A  | N/A  |      |
| July      | 27   | N/A  |      |
| August    | 58   | N/A  |      |
| September | 88   | N/A  |      |
| October   | N/A  | N/A  |      |
| November  | N/A  | N/A  |      |
| December  | 4    | N/A  |      |

#### **Median DOM**

| Month     | 2022 | 2023 | 2024 |
|-----------|------|------|------|
| January   | 118  | 35   | N/A  |
| February  | 146  | 63   | N/A  |
| March     | 177  | N/A  | N/A  |
| April     | 208  | N/A  |      |
| May       | 300  | N/A  |      |
| June      | N/A  | N/A  |      |
| July      | 27   | N/A  |      |
| August    | 58   | N/A  |      |
| September | 88   | N/A  |      |
| October   | N/A  | N/A  |      |
| November  | N/A  | N/A  |      |
| December  | 4    | N/A  |      |