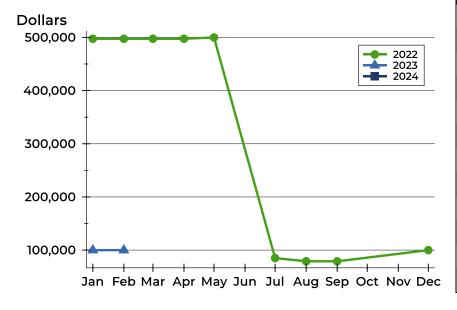

# Washington County Active Listings Analysis

### **Average Price**

| Month     | 2022    | 2023   | 2024 |
|-----------|---------|--------|------|
| January   | 497,450 | 99,900 | N/A  |
| February  | 497,450 | 99,900 | N/A  |
| March     | 497,450 | N/A    | N/A  |
| April     | 497,450 | N/A    |      |
| May       | 499,900 | N/A    |      |
| June      | N/A     | N/A    |      |
| July      | 85,000  | N/A    |      |
| August    | 79,000  | N/A    |      |
| September | 79,000  | N/A    |      |
| October   | N/A     | N/A    |      |
| November  | N/A     | N/A    |      |
| December  | 99,900  | N/A    |      |

| Month     | 2022    | 2023   | 2024 |
|-----------|---------|--------|------|
| January   | 497,450 | 99,900 | N/A  |
| February  | 497,450 | 99,900 | N/A  |
| March     | 497,450 | N/A    | N/A  |
| April     | 497,450 | N/A    |      |
| May       | 499,900 | N/A    |      |
| June      | N/A     | N/A    |      |
| July      | 85,000  | N/A    |      |
| August    | 79,000  | N/A    |      |
| September | 79,000  | N/A    |      |
| October   | N/A     | N/A    |      |
| November  | N/A     | N/A    |      |
| December  | 99,900  | N/A    |      |