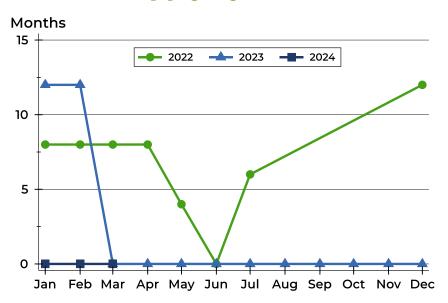

#### **Months' Supply by Month**

| Month     | 2022 | 2023 | 2024 |
|-----------|------|------|------|
| January   | 8.0  | 12.0 | 0.0  |
| February  | 8.0  | 12.0 | 0.0  |
| March     | 8.0  | 0.0  | 0.0  |
| April     | 8.0  | 0.0  |      |
| May       | 4.0  | 0.0  |      |
| June      | 0.0  | 0.0  |      |
| July      | 6.0  | 0.0  |      |
| August    | 0.0  | 0.0  |      |
| September | 0.0  | 0.0  |      |
| October   | 0.0  | 0.0  |      |
| November  | 0.0  | 0.0  |      |
| December  | 12.0 | 0.0  |      |