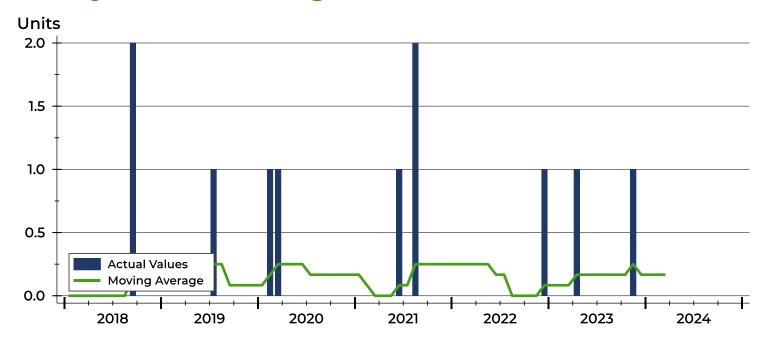

### **History of Closed Listings**

### **Closed Listings by Month**

| Month     | 2022 | 2023 | 2024 |
|-----------|------|------|------|
| January   | 0    | 0    | 0    |
| February  | 0    | 0    | 0    |
| March     | 0    | 0    | 0    |
| April     | 0    | 1    |      |
| May       | 0    | 0    |      |
| June      | 0    | 0    |      |
| July      | 0    | 0    |      |
| August    | 0    | 0    |      |
| September | 0    | 0    |      |
| October   | 0    | 0    |      |
| November  | 0    | 1    |      |
| December  | 1    | 0    |      |