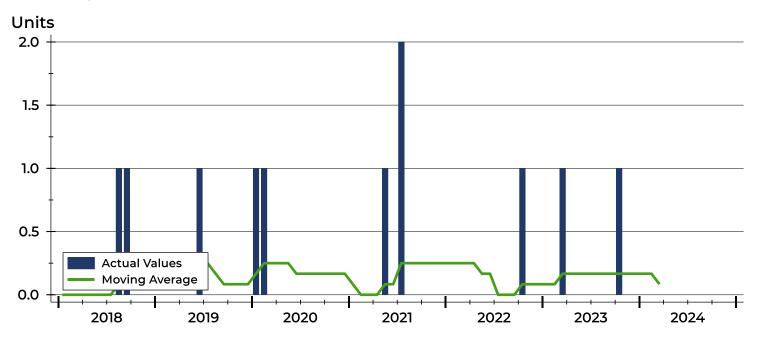

### **Active Listings by Month**

| Month     | 2022 | 2023 | 2024 |
|-----------|------|------|------|
| January   | 2    | 1    | 0    |
| February  | 2    | 1    | 0    |
| March     | 2    | 0    | 0    |
| April     | 2    | 0    |      |
| May       | 1    | 0    |      |
| June      | 0    | 0    |      |
| July      | 1    | 0    |      |
| August    | 1    | 0    |      |
| September | 1    | 0    |      |
| October   | 0    | 0    |      |
| November  | 0    | 0    |      |
| December  | 1    | 0    |      |