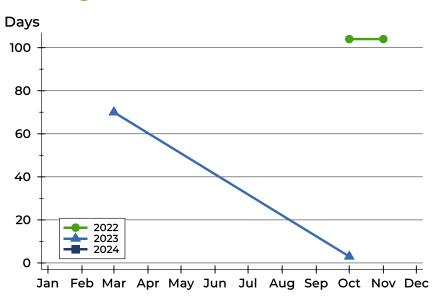

#### **Average DOM**

| Month     | 2022 | 2023 | 2024 |
|-----------|------|------|------|
| January   | N/A  | N/A  | N/A  |
| February  | N/A  | N/A  | N/A  |
| March     | N/A  | 70   | N/A  |
| April     | N/A  | N/A  |      |
| May       | N/A  | N/A  |      |
| June      | N/A  | N/A  |      |
| July      | N/A  | N/A  |      |
| August    | N/A  | N/A  |      |
| September | N/A  | N/A  |      |
| October   | 104  | 3    |      |
| November  | N/A  | N/A  |      |
| December  | N/A  | N/A  |      |

#### **Median DOM**

| Month     | 2022 | 2023 | 2024 |
|-----------|------|------|------|
| January   | N/A  | N/A  | N/A  |
| February  | N/A  | N/A  | N/A  |
| March     | N/A  | 70   | N/A  |
| April     | N/A  | N/A  |      |
| May       | N/A  | N/A  |      |
| June      | N/A  | N/A  |      |
| July      | N/A  | N/A  |      |
| August    | N/A  | N/A  |      |
| September | N/A  | N/A  |      |
| October   | 104  | 3    |      |
| November  | N/A  | N/A  |      |
| December  | N/A  | N/A  |      |