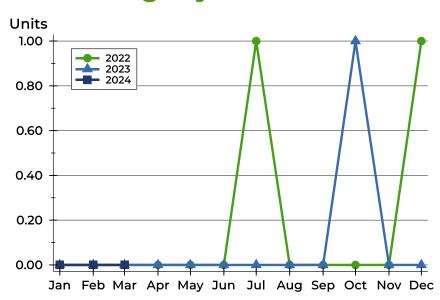

### **Closed Listings by Month**

| Month     | 2022 | 2023 | 2024 |
|-----------|------|------|------|
| January   | 0    | 0    | 0    |
| February  | 0    | 0    | 0    |
| March     | 0    | 0    | 0    |
| April     | 0    | 1    |      |
| May       | 0    | 0    |      |
| June      | 0    | 0    |      |
| July      | 0    | 0    |      |
| August    | 0    | 0    |      |
| September | 0    | 0    |      |
| October   | 0    | 0    |      |
| November  | 0    | 1    |      |
| December  | 1    | 0    |      |