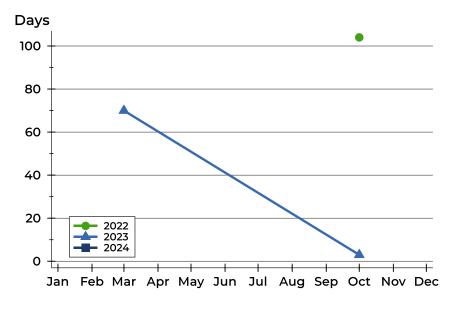

#### **Average DOM**

| Month     | 2022 | 2023 | 2024 |
|-----------|------|------|------|
| January   | N/A  | N/A  | N/A  |
| February  | N/A  | N/A  | N/A  |
| March     | N/A  | 70   | N/A  |
| April     | N/A  | N/A  |      |
| May       | N/A  | N/A  |      |
| June      | N/A  | N/A  |      |
| July      | N/A  | N/A  |      |
| August    | N/A  | N/A  |      |
| September | N/A  | N/A  |      |
| October   | 104  | 3    |      |
| November  | 104  | N/A  |      |
| December  | N/A  | N/A  |      |

#### **Median DOM**

| Month     | 2022 | 2023 | 2024 |
|-----------|------|------|------|
| January   | N/A  | N/A  | N/A  |
| February  | N/A  | N/A  | N/A  |
| March     | N/A  | 70   | N/A  |
| April     | N/A  | N/A  |      |
| May       | N/A  | N/A  |      |
| June      | N/A  | N/A  |      |
| July      | N/A  | N/A  |      |
| August    | N/A  | N/A  |      |
| September | N/A  | N/A  |      |
| October   | 104  | 3    |      |
| November  | 104  | N/A  |      |
| December  | N/A  | N/A  |      |