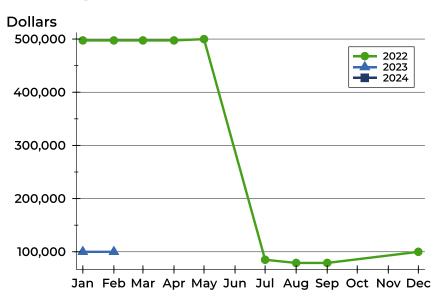

# Washington County Active Listings Analysis

### **Average Price**

| Month     | 2022    | 2023   | 2024 |
|-----------|---------|--------|------|
| January   | 497,450 | 99,900 | N/A  |
| February  | 497,450 | 99,900 | N/A  |
| March     | 497,450 | N/A    | N/A  |
| April     | 497,450 | N/A    |      |
| May       | 499,900 | N/A    |      |
| June      | N/A     | N/A    |      |
| July      | 85,000  | N/A    |      |
| August    | 79,000  | N/A    |      |
| September | 79,000  | N/A    |      |
| October   | N/A     | N/A    |      |
| November  | N/A     | N/A    |      |
| December  | 99,900  | N/A    |      |

| Month     | 2022    | 2023   | 2024 |
|-----------|---------|--------|------|
| January   | 497,450 | 99,900 | N/A  |
| February  | 497,450 | 99,900 | N/A  |
| March     | 497,450 | N/A    | N/A  |
| April     | 497,450 | N/A    |      |
| May       | 499,900 | N/A    |      |
| June      | N/A     | N/A    |      |
| July      | 85,000  | N/A    |      |
| August    | 79,000  | N/A    |      |
| September | 79,000  | N/A    |      |
| October   | N/A     | N/A    |      |
| November  | N/A     | N/A    |      |
| December  | 99,900  | N/A    |      |