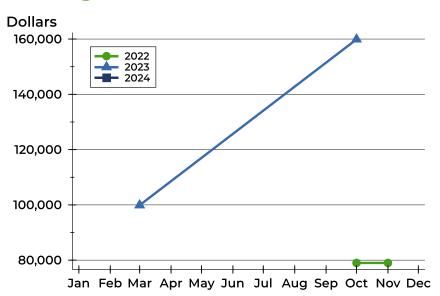

### **Average Price**

| Month     | 2022   | 2023    | 2024 |
|-----------|--------|---------|------|
| January   | N/A    | N/A     | N/A  |
| February  | N/A    | N/A     | N/A  |
| March     | N/A    | 99,900  | N/A  |
| April     | N/A    | N/A     |      |
| May       | N/A    | N/A     |      |
| June      | N/A    | N/A     |      |
| July      | N/A    | N/A     |      |
| August    | N/A    | N/A     |      |
| September | N/A    | N/A     |      |
| October   | 79,000 | 159,900 |      |
| November  | 79,000 | N/A     |      |
| December  | N/A    | N/A     |      |

| Month     | 2022   | 2023    | 2024 |
|-----------|--------|---------|------|
| January   | N/A    | N/A     | N/A  |
| February  | N/A    | N/A     | N/A  |
| March     | N/A    | 99,900  | N/A  |
| April     | N/A    | N/A     |      |
| May       | N/A    | N/A     |      |
| June      | N/A    | N/A     |      |
| July      | N/A    | N/A     |      |
| August    | N/A    | N/A     |      |
| September | N/A    | N/A     |      |
| October   | 79,000 | 159,900 |      |
| November  | 79,000 | N/A     |      |
| December  | N/A    | N/A     |      |