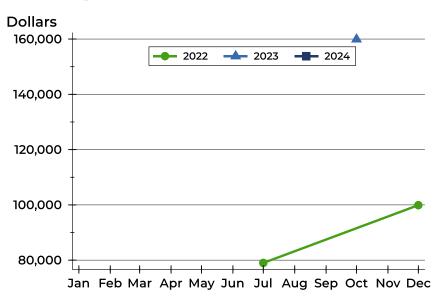

### **Average Price**

| Month     | 2022   | 2023    | 2024 |
|-----------|--------|---------|------|
| January   | N/A    | N/A     | N/A  |
| February  | N/A    | N/A     | N/A  |
| March     | N/A    | N/A     | N/A  |
| April     | N/A    | 95,000  |      |
| May       | N/A    | N/A     |      |
| June      | N/A    | N/A     |      |
| July      | N/A    | N/A     |      |
| August    | N/A    | N/A     |      |
| September | N/A    | N/A     |      |
| October   | N/A    | N/A     |      |
| November  | N/A    | 159,900 |      |
| December  | 75,000 | N/A     |      |

| Month     | 2022   | 2023    | 2024 |
|-----------|--------|---------|------|
| January   | N/A    | N/A     | N/A  |
| February  | N/A    | N/A     | N/A  |
| March     | N/A    | N/A     | N/A  |
| April     | N/A    | 95,000  |      |
| May       | N/A    | N/A     |      |
| June      | N/A    | N/A     |      |
| July      | N/A    | N/A     |      |
| August    | N/A    | N/A     |      |
| September | N/A    | N/A     |      |
| October   | N/A    | N/A     |      |
| November  | N/A    | 159,900 |      |
| December  | 75,000 | N/A     |      |