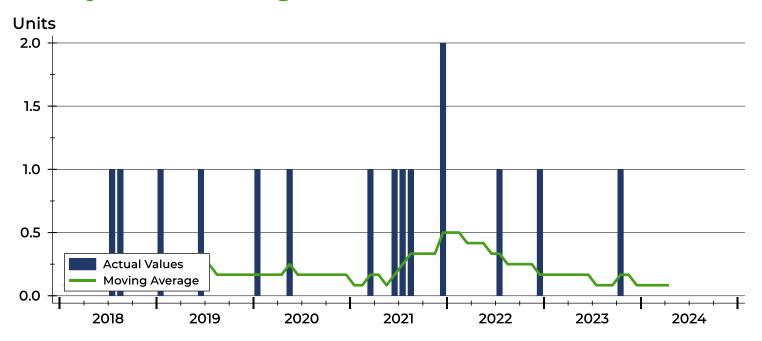

0    | 0             | N/A    |
| Current Month                       | Average List Price | N/A  | N/A           | N/A    |
| Cu                                  | Median List Price  | N/A  | N/A           | N/A    |
| e te                                | New Listings       | 0    | 0             | N/A    |
| o-Daí                               | Volume (1,000s)    | N/A  | N/A           | N/A    |
| Year-to-Date                        | Average List Price | N/A  | N/A           | N/A    |
| χ                                   | Median List Price  | N/A  | N/A           | N/A    |

No new listings were added in Washington County during April. In comparision, 0 new listings were added in April 2023. Year-to-date Washington County has seen 0 new listings.

### **History of New Listings**







### Washington County New Listings Analysis

### **New Listings by Month**



| Month     | 2022 | 2023 | 2024 |
|-----------|------|------|------|
| January   | 0    | 0    | 0    |
| February  | 0    | 0    | 0    |
| March     | 0    | 0    | 0    |
| April     | 0    | 0    | 0    |
| May       | 0    | 0    |      |
| June      | 0    | 0    |      |
| July      | 1    | 0    |      |
| August    | 0    | 0    |      |
| September | 0    | 0    |      |
| October   | 0    | 1    |      |
| November  | 0    | 0    |      |
| December  | 1    | 0    |      |

### **New Listings by Price Range**

| Price Range         | New Li<br>Number | istings<br>Percent | List F<br>Average | Price<br>Median | Days on<br>Avg. | Market<br>Med. | Price as 9<br>Avg. | % of Orig.<br>Med. |
|--------