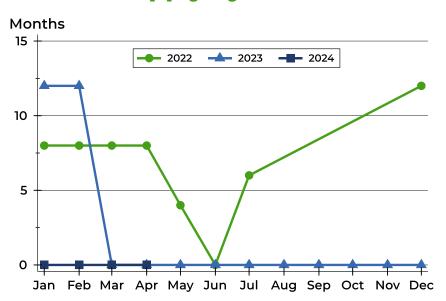

#### **Months' Supply by Month**

| Month     | 2022 | 2023 | 2024 |
|-----------|------|------|------|
| January   | 8.0  | 12.0 | 0.0  |
| February  | 8.0  | 12.0 | 0.0  |
| March     | 8.0  | 0.0  | 0.0  |
| April     | 8.0  | 0.0  | 0.0  |
| May       | 4.0  | 0.0  |      |
| June      | 0.0  | 0.0  |      |
| July      | 6.0  | 0.0  |      |
| August    | 0.0  | 0.0  |      |
| September | 0.0  | 0.0  |      |
| October   | 0.0  | 0.0  |      |
| November  | 0.0  | 0.0  |      |
| December  | 12.0 | 0.0  |      |