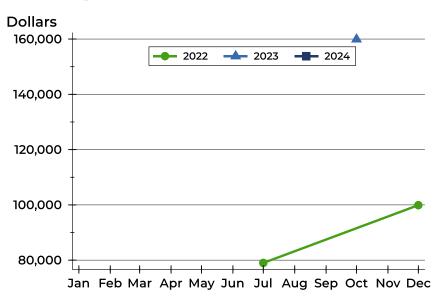

### **Average Price**

| Month     | 2022   | 2023    | 2024 |
|-----------|--------|---------|------|
| January   | N/A    | N/A     | N/A  |
| February  | N/A    | N/A     | N/A  |
| March     | N/A    | N/A     | N/A  |
| April     | N/A    | 95,000  | N/A  |
| May       | N/A    | N/A     |      |
| June      | N/A    | N/A     |      |
| July      | N/A    | N/A     |      |
| August    | N/A    | N/A     |      |
| September | N/A    | N/A     |      |
| October   | N/A    | N/A     |      |
| November  | N/A    | 159,900 |      |
| December  | 75,000 | N/A     |      |

| Month     | 2022   | 2023    | 2024 |
|-----------|--------|---------|------|
| January   | N/A    | N/A     | N/A  |
| February  | N/A    | N/A     | N/A  |
| March     | N/A    | N/A     | N/A  |
| April     | N/A    | 95,000  | N/A  |
| May       | N/A    | N/A     |      |
| June      | N/A    | N/A     |      |
| July      | N/A    | N/A     |      |
| August    | N/A    | N/A     |      |
| September | N/A    | N/A     |      |
| October   | N/A    | N/A     |      |
| November  | N/A    | 159,900 |      |
| December  | 75,000 | N/A     |      |