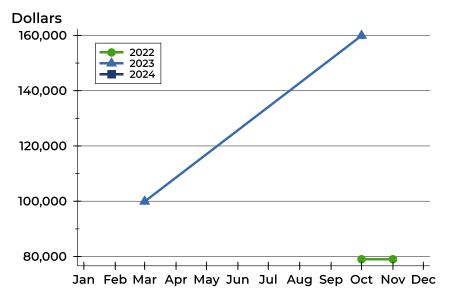

### **Average Price**

| Month     | 2022   | 2023    | 2024 |
|-----------|--------|---------|------|
| January   | N/A    | N/A     | N/A  |
| February  | N/A    | N/A     | N/A  |
| March     | N/A    | N/A     | N/A  |
| April     | N/A    | 95,000  | N/A  |
| May       | N/A    | N/A     |      |
| June      | N/A    | N/A     |      |
| July      | N/A    | N/A     |      |
| August    | N/A    | N/A     |      |
| September | N/A    | N/A     |      |
| October   | N/A    | N/A     |      |
| November  | N/A    | 159,900 |      |
| December  | 75,000 | N/A     |      |

| Month     | 2022   | 2023    | 2024 |
|-----------|--------|---------|------|
| January   | N/A    | N/A     | N/A  |
| February  | N/A    | N/A     | N/A  |
| March     | N/A    | N/A     | N/A  |
| April     | N/A    | 95,000  | N/A  |
| May       | N/A    | N/A     |      |
| June      | N/A    | N/A     |      |
| July      | N/A    | N/A     |      |
| August    | N/A    | N/A     |      |
| September | N/A    | N/A     |      |
| October   | N/A    | N/A     |      |
| November  | N/A    | 159,900 |      |
| December  | 75,000 | N/A     |      |