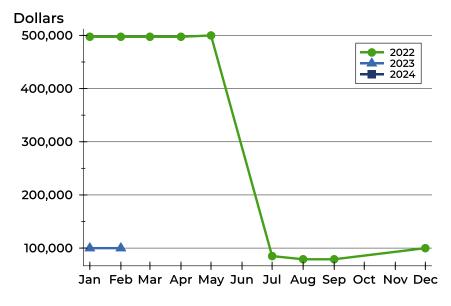

### **Average Price**

| Month     | 2022    | 2023   | 2024 |
|-----------|---------|--------|------|
| January   | 497,450 | 99,900 | N/A  |
| February  | 497,450 | 99,900 | N/A  |
| March     | 497,450 | N/A    | N/A  |
| April     | 497,450 | N/A    | N/A  |
| May       | 499,900 | N/A    |      |
| June      | N/A     | N/A    |      |
| July      | 85,000  | N/A    |      |
| August    | 79,000  | N/A    |      |
| September | 79,000  | N/A    |      |
| October   | N/A     | N/A    |      |
| November  | N/A     | N/A    |      |
| December  | 99,900  | N/A    |      |

| Month     | 2022    | 2023   | 2024 |
|-----------|---------|--------|------|
| January   | 497,450 | 99,900 | N/A  |
| February  | 497,450 | 99,900 | N/A  |
| March     | 497,450 | N/A    | N/A  |
| April     | 497,450 | N/A    | N/A  |
| May       | 499,900 | N/A    |      |
| June      | N/A     | N/A    |      |
| July      | 85,000  | N/A    |      |
| August    | 79,000  | N/A    |      |
| September | 79,000  | N/A    |      |
| October   | N/A     | N/A    |      |
| November  | N/A     | N/A    |      |
| December  | 99,900  | N/A    |      |