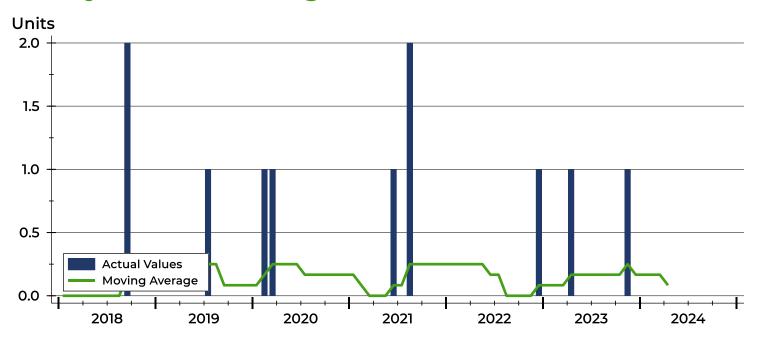

### **History of Closed Listings**

### **Closed Listings by Month**

| Month     | 2022 | 2023 | 2024 |
|-----------|------|------|------|
|           |      |      |      |
| January   | 0    | 0    | 0    |
| February  | 0    | 0    | 0    |
| March     | 0    | 0    | 0    |
| April     | 0    | 1    | 0    |
| May       | 0    | 0    |      |
| June      | 0    | 0    |      |
| July      | 0    | 0    |      |
| August    | 0    | 0    |      |
| September | 0    | 0    |      |
| October   | 0    | 0    |      |
| November  | 0    | 1    |      |
| December  | 1    | 0    |      |