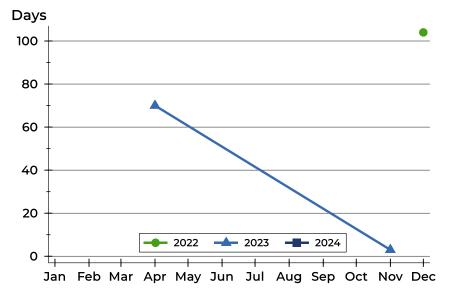

The median sale price in April 2023 was \$95,000. Homes that sold in this same period were typically on the market for 70 days and sold for 95.1% of their list prices.

A total of 0 homes sold in Washington County in April, down from 1 unit in April 2023. Total sales volume fell to \$0.0 million compared to \$0.1 million in the previous year.

The median sales price in April 2023 was \$95,000. Median days on market for the same time period was 70 days.