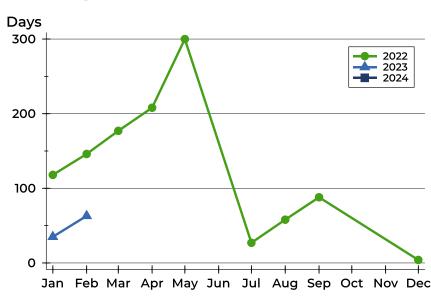

#### **Average DOM**

| Month     | 2022 | 2023 | 2024 |
|-----------|------|------|------|
| January   | 118  | 35   | N/A  |
| February  | 146  | 63   | N/A  |
| March     | 177  | N/A  | N/A  |
| April     | 208  | N/A  | N/A  |
| May       | 300  | N/A  |      |
| June      | N/A  | N/A  |      |
| July      | 27   | N/A  |      |
| August    | 58   | N/A  |      |
| September | 88   | N/A  |      |
| October   | N/A  | N/A  |      |
| November  | N/A  | N/A  |      |
| December  | 4    | N/A  |      |

### **Median DOM**

| Month     | 2022 | 2023 | 2024 |
|-----------|------|------|------|
| January   | 118  | 35   | N/A  |
| February  | 146  | 63   | N/A  |
| March     | 177  | N/A  | N/A  |
| April     | 208  | N/A  | N/A  |
| May       | 300  | N/A  |      |
| June      | N/A  | N/A  |      |
| July      | 27   | N/A  |      |
| August    | 58   | N/A  |      |
| September | 88   | N/A  |      |
| October   | N/A  | N/A  |      |
| November  | N/A  | N/A  |      |
| December  | 4    | N/A  |      |