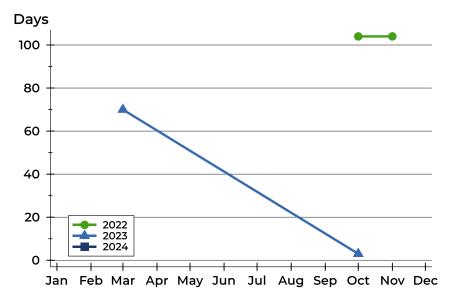

#### **Average DOM**

| Month     | 2022 | 2023 | 2024 |
|-----------|------|------|------|
| January   | N/A  | N/A  | N/A  |
| February  | N/A  | N/A  | N/A  |
| March     | N/A  | 70   | N/A  |
| April     | N/A  | N/A  | N/A  |
| May       | N/A  | N/A  |      |
| June      | N/A  | N/A  |      |
| July      | N/A  | N/A  |      |
| August    | N/A  | N/A  |      |
| September | N/A  | N/A  |      |
| October   | 104  | 3    |      |
| November  | N/A  | N/A  |      |
| December  | N/A  | N/A  |      |

#### **Median DOM**

| Month     | 2022 | 2023 | 2024 |
|-----------|------|------|------|
| January   | N/A  | N/A  | N/A  |
| February  | N/A  | N/A  | N/A  |
| March     | N/A  | 70   | N/A  |
| April     | N/A  | N/A  | N/A  |
| May       | N/A  | N/A  |      |
| June      | N/A  | N/A  |      |
| July      | N/A  | N/A  |      |
| August    | N/A  | N/A  |      |
| September | N/A  | N/A  |      |
| October   | 104  | 3    |      |
| November  | N/A  | N/A  |      |
| December  | N/A  | N/A  |      |