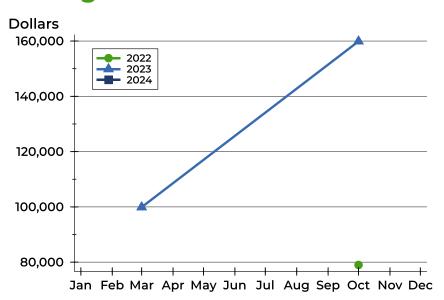

### **Average Price**

| Month     | 2022   | 2023    | 2024 |
|-----------|--------|---------|------|
| January   | N/A    | N/A     | N/A  |
| February  | N/A    | N/A     | N/A  |
| March     | N/A    | N/A     | N/A  |
| April     | N/A    | 95,000  | N/A  |
| May       | N/A    | N/A     |      |
| June      | N/A    | N/A     |      |
| July      | N/A    | N/A     |      |
| August    | N/A    | N/A     |      |
| September | N/A    | N/A     |      |
| October   | N/A    | N/A     |      |
| November  | N/A    | 159,900 |      |
| December  | 75,000 | N/A     |      |

| Month     | 2022   | 2023    | 2024 |
|-----------|--------|---------|------|
| January   | N/A    | N/A     | N/A  |
| February  | N/A    | N/A     | N/A  |
| March     | N/A    | N/A     | N/A  |
| April     | N/A    | 95,000  | N/A  |
| May       | N/A    | N/A     |      |
| June      | N/A    | N/A     |      |
| July      | N/A    | N/A     |      |
| August    | N/A    | N/A     |      |
| September | N/A    | N/A     |      |
| October   | N/A    | N/A     |      |
| November  | N/A    | 159,900 |      |
| December  | 75,000 | N/A     |      |