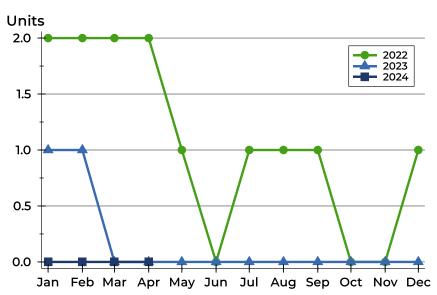

### **Active Listings by Month**

| Month     | 2022 | 2023 | 2024 |
|-----------|------|------|------|
| January   | 2    | 1    | 0    |
| February  | 2    | 1    | 0    |
| March     | 2    | 0    | 0    |
| April     | 2    | 0    | 0    |
| May       | 1    | 0    |      |
| June      | 0    | 0    |      |
| July      | 1    | 0    |      |
| August    | 1    | 0    |      |
| September | 1    | 0    |      |
| October   | 0    | 0    |      |
| November  | 0    | 0    |      |
| December  | 1    | 0    |      |