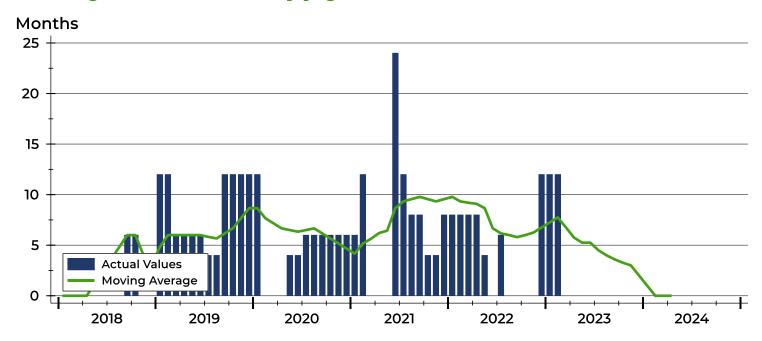

|      |
| August    | 58   | N/A  |      |
| September | 88   | N/A  |      |
| October   | N/A  | N/A  |      |
| November  | N/A  | N/A  |      |
| December  | 4    | N/A  |      |





### Washington County Months' Supply Analysis

#### **Months' Supply by Month**



| Month     | 2022 | 2023 | 2024 |
|-----------|------|------|------|
| January   | 8.0  | 12.0 | 0.0  |
| February  | 8.0  | 12.0 | 0.0  |
| March     | 8.0  | 0.0  | 0.0  |
| April     | 8.0  | 0.0  | 0.0  |
| May       | 4.0  | 0.0  |      |
| June      | 0.0  | 0.0  |      |
| July      | 6.0  | 0.0  |      |
| August    | 0.0  | 0.0  |      |
| September | 0.0  | 0.0  |      |
| October   | 0.0  | 0.0  |      |
| November  | 0.0  | 0.0  |      |
| December  | 12.0 | 0.0  |      |

### **History of Month's Supply**







### Washington County New Listings Analysis

| Summary Statistics for New Listings |                    | 2024 | April<br>2023 | Change |
|-------------------------------------|--------------------|------|---------------|--------|
| ıth                                 | New Listings       | 0    | 0             | N/A    |
| Mor                                 | Volume (1,000s)    | 0    | 0             | N/A    |
| Current Month                       | Average List Price | N/A  | N/A           | N/A    |
| Cu                                  | Median List Price  | N/A  | N/A           | N/A    |
| e te                                | New Listings       | 0    | 0             | N/A    |
| o-Daí                               | Volume (1,000s)    | N/A  | N/A           | N/A    |
| Yea