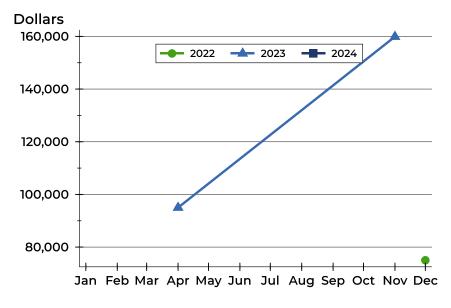

The median sale price in April 2023 was \$95,000. Homes that sold in this same period were typically on the market for 70 days and sold for 95.1% of their list prices.

A total of 0 homes sold in Washington County in April, down from 1 unit in April 2023. Total sales volume fell to \$0.0 million compared to \$0.1 million in the previous year.

The median sales price in April 2023 was \$95,000. Median days on market for the same time period was 70 days.