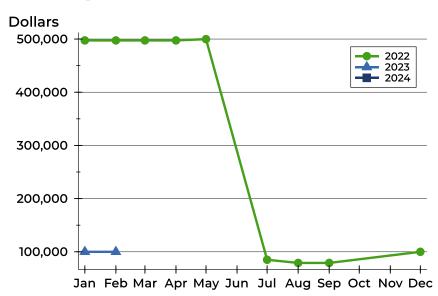

### **Average Price**

| Month     | 2022    | 2023   | 2024 |
|-----------|---------|--------|------|
| January   | 497,450 | 99,900 | N/A  |
| February  | 497,450 | 99,900 | N/A  |
| March     | 497,450 | N/A    | N/A  |
| April     | 497,450 | N/A    | N/A  |
| May       | 499,900 | N/A    |      |
| June      | N/A     | N/A    |      |
| July      | 85,000  | N/A    |      |
| August    | 79,000  | N/A    |      |
| September | 79,000  | N/A    |      |
| October   | N/A     | N/A    |      |
| November  | N/A     | N/A    |      |
| December  | 99,900  | N/A    |      |

| Month     | 2022    | 2023   | 2024 |
|-----------|---------|--------|------|
| January   | 497,450 | 99,900 | N/A  |
| February  | 497,450 | 99,900 | N/A  |
| March     | 497,450 | N/A    | N/A  |
| April     | 497,450 | N/A    | N/A  |
| May       | 499,900 | N/A    |      |
| June      | N/A     | N/A    |      |
| July      | 85,000  | N/A    |      |
| August    | 79,000  | N/A    |      |
| September | 79,000  | N/A    |      |
| October   | N/A     | N/A    |      |
| November  | N/A     | N/A    |      |
| December  | 99,900  | N/A    |      |