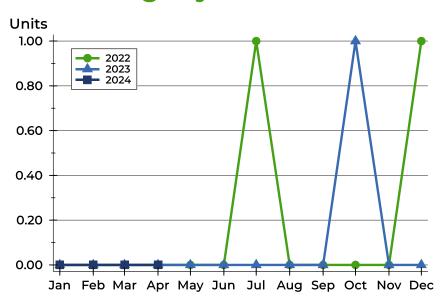

### **Closed Listings by Month**

| Month     | 2022 | 2023 | 2024 |
|-----------|------|------|------|
|           |      |      |      |
| January   | 0    | 0    | 0    |
| February  | 0    | 0    | 0    |
| March     | 0    | 0    | 0    |
| April     | 0    | 1    | 0    |
| May       | 0    | 0    |      |
| June      | 0    | 0    |      |
| July      | 0    | 0    |      |
| August    | 0    | 0    |      |
| September | 0    | 0    |      |
| October   | 0    | 0    |      |
| November  | 0    | 1    |      |
| December  | 1    | 0    |      |