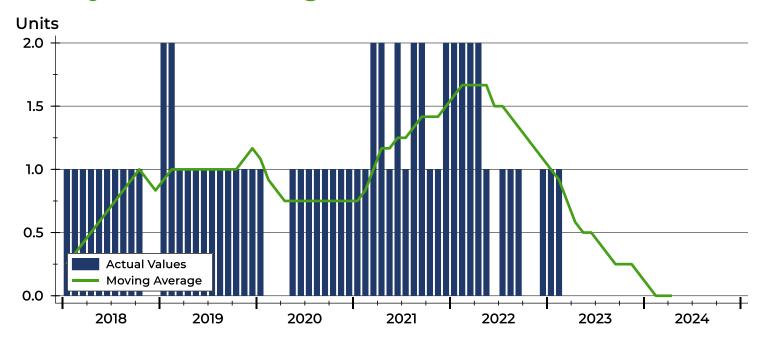

### Washington County Months' Supply Analysis

#### **Months' Supply by Month**

| Month     | 2022 | 2023 | 2024 |
|-----------|------|------|------|
| January   | 8.0  | 12.0 | 0.0  |
| February  | 8.0  | 12.0 | 0.0  |
| March     | 8.0  | 0.0  | 0.0  |
| April     | 8.0  | 0.0  | 0.0  |
| May       | 4.0  | 0.0  |      |
| June      | 0.0  | 0.0  |      |
| July      | 6.0  | 0.0  |      |
| August    | 0.0  | 0.0  |      |
| September | 0.0  | 0.0  |      |
| October   | 0.0  | 0.0  |      |
| November  | 0.0  | 0.0  |      |
| December  | 12.0 | 0.0  |      |

### **History of Month's Supply**