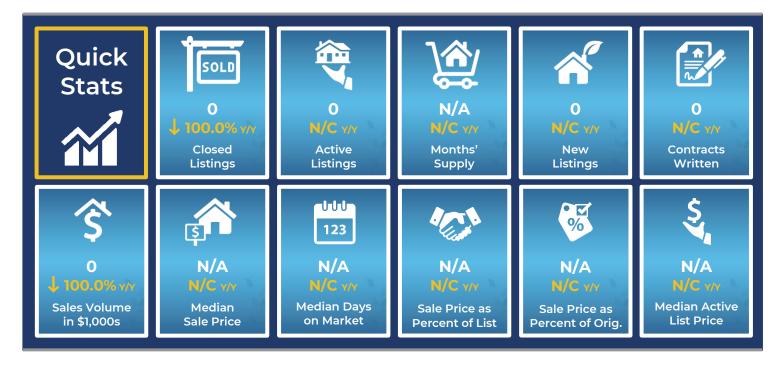

# Washington County Summary Statistics

|         | oril MLS Statistics<br>ree-year History         | 2024              | Current Mont<br>2023  | :h<br>2022              | 2024              | Year-to-Date<br>2023 | 2022              |
|---------|-------------------------------------------------|-------------------|-----------------------|-------------------------|-------------------|----------------------|-------------------|
|         | r <b>me Sales</b>                               | <b>0</b>          | <b>1</b>              | <b>O</b>                | <b>0</b>          | <b>1</b>             | <b>0</b>          |
|         | ange from prior year                            | -100.0%           | N/A                   | N/A                     | -100.0%           | N/A                  | N/A               |
|         | tive Listings<br>ange from prior year           | O<br>N/A          | <b>0</b><br>-100.0%   | <b>2</b><br>0.0%        | N/A               | N/A                  | N/A               |
|         | onths' Supply<br>ange from prior year           | <b>N/A</b><br>N/A | <b>N/A</b><br>-100.0% | <b>8.0</b><br>N/A       | N/A               | N/A                  | N/A               |
|         | ew Listings                                     | O                 | <b>0</b>              | <b>0</b>                | <b>0</b>          | <b>0</b>             | <b>0</b>          |
|         | ange from prior year                            | N/A               | N/A                   | N/A                     | N/A               | N/A                  | -100.0%           |
|         | ntracts Written                                 | O                 | <b>0</b>              | <b>0</b>                | <b>0</b>          | <b>1</b>             | <b>O</b>          |
|         | ange from prior year                            | N/A               | N/A                   | N/A                     | -100.0%           | N/A                  | N/A               |
|         | nding Contracts<br>ange from prior year         | O<br>N/A          | <b>0</b><br>N/A       | <b>0</b><br>N/A         | N/A               | N/A                  | N/A               |
|         | les Volume (1,000s)                             | <b>0</b>          | <b>95</b>             | <b>O</b>                | <b>O</b>          | <b>95</b>            | <b>0</b>          |
|         | ange from prior year                            | -100.0%           | N/A                   | N/A                     | -100.0%           | N/A                  | N/A               |
|         | Sale Price                                      | N/A               | <b>95,000</b>         | <b>N/A</b>              | N/A               | <b>95,000</b>        | <b>N/A</b>        |
|         | Change from prior year                          | N/A               | N/A                   | N/A                     | N/A               | N/A                  | N/A               |
|         | List Price of Actives<br>Change from prior year | <b>N/A</b><br>N/A | <b>N/A</b><br>N/A     | <b>497,450</b><br>93.2% | N/A               | N/A                  | N/A               |
| Average | Days on Market                                  | <b>N/A</b>        | <b>70</b>             | <b>N/A</b>              | <b>N/A</b>        | <b>70</b>            | <b>N/A</b>        |
|         | Change from prior year                          | N/A               | N/A                   | N/A                     | N/A               | N/A                  | N/A               |
| •       | Percent of List                                 | <b>N/A</b>        | <b>95.1%</b>          | <b>N/A</b>              | <b>N/A</b>        | <b>95.1</b> %        | <b>N/A</b>        |
|         | Change from prior year                          | N/A               | N/A                   | N/A                     | N/A               | N/A                  | N/A               |
|         | Percent of Original                             | <b>N/A</b>        | <b>95.1%</b>          | <b>N/A</b>              | <b>N/A</b>        | <b>95.1</b> %        | <b>N/A</b>        |
|         | Change from prior year                          | N/A               | N/A                   | N/A                     | N/A               | N/A                  | N/A               |
|         | Sale Price                                      | N/A               | <b>95,000</b>         | <b>N/A</b>              | <b>N/A</b>        | <b>95,000</b>        | <b>N/A</b>        |
|         | Change from prior year                          | N/A               | N/A                   | N/A                     | N/A               | N/A                  | N/A               |
|         | List Price of Actives<br>Change from prior year | <b>N/A</b><br>N/A | <b>N/A</b><br>N/A     | <b>497,450</b> 93.2%    | N/A               | N/A                  | N/A               |
| Median  | Days on Market                                  | <b>N/A</b>        | <b>70</b>             | <b>N/A</b>              | <b>N/A</b>        | <b>70</b>            | <b>N/A</b>        |
|         | Change from prior year                          | N/A               | N/A                   | N/A                     | N/A               | N/A                  | N/A               |
| _       | Percent of List Change from prior year          | <b>N/A</b><br>N/A | <b>95.1%</b><br>N/A   | <b>N/A</b><br>N/A       | <b>N/A</b><br>N/A | <b>95.1</b> %<br>N/A | <b>N/A</b><br>N/A |
|         | Percent of Original Change from prior year      | <b>N/A</b><br>N/A | <b>95.1</b> %<br>N/A  | <b>N/A</b><br>N/A       | <b>N/A</b><br>N/A | <b>95.1</b> %<br>N/A | <b>N/A</b><br>N/A |

 ${\bf Note: Year-to-date\ statistics\ cannot\ be\ calculated\ for\ Active\ Listings,\ Months'\ Supply\ and\ Pending\ Contracts.}$ 