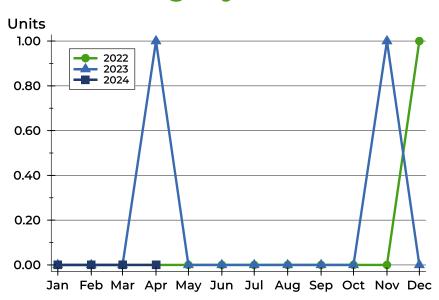

### **Active Listings by Month**

| Month     | 2022 | 2023 | 2024 |
|-----------|------|------|------|
| January   | 2    | 1    | 0    |
| February  | 2    | 1    | 0    |
| March     | 2    | 0    | 0    |
| April     | 2    | 0    | 0    |
| May       | 1    | 0    |      |
| June      | 0    | 0    |      |
| July      | 1    | 0    |      |
| August    | 1    | 0    |      |
| September | 1    | 0    |      |
| October   | 0    | 0    |      |
| November  | 0    | 0    |      |
| December  | 1    | 0    |      |