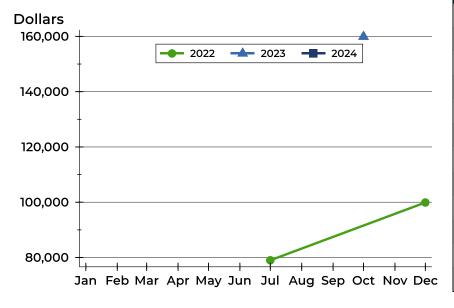

### **Average Price**

| Month     | 2022   | 2023    | 2024 |
|-----------|--------|---------|------|
| January   | N/A    | N/A     | N/A  |
| February  | N/A    | N/A     | N/A  |
| March     | N/A    | N/A     | N/A  |
| April     | N/A    | 95,000  | N/A  |
| May       | N/A    | N/A     |      |
| June      | N/A    | N/A     |      |
| July      | N/A    | N/A     |      |
| August    | N/A    | N/A     |      |
| September | N/A    | N/A     |      |
| October   | N/A    | N/A     |      |
| November  | N/A    | 159,900 |      |
| December  | 75,000 | N/A     |      |

| Month     | 2022   | 2023    | 2024 |
|-----------|--------|---------|------|
| January   | N/A    | N/A     | N/A  |
| February  | N/A    | N/A     | N/A  |
| March     | N/A    | N/A     | N/A  |
| April     | N/A    | 95,000  | N/A  |
| May       | N/A    | N/A     |      |
| June      | N/A    | N/A     |      |
| July      | N/A    | N/A     |      |
| August    | N/A    | N/A     |      |
| September | N/A    | N/A     |      |
| October   | N/A    | N/A     |      |
| November  | N/A    | 159,900 |      |
| December  | 75,000 | N/A     |      |