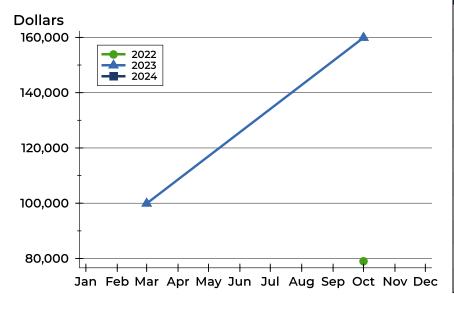

### **Average Price**

| Month     | 2022   | 2023    | 2024 |
|-----------|--------|---------|------|
| January   | N/A    | N/A     | N/A  |
| February  | N/A    | N/A     | N/A  |
| March     | N/A    | 99,900  | N/A  |
| April     | N/A    | N/A     | N/A  |
| May       | N/A    | N/A     |      |
| June      | N/A    | N/A     |      |
| July      | N/A    | N/A     |      |
| August    | N/A    | N/A     |      |
| September | N/A    | N/A     |      |
| October   | 79,000 | 159,900 |      |
| November  | N/A    | N/A     |      |
| December  | N/A    | N/A     |      |

| Month     | 2022   | 2023    | 2024 |
|-----------|--------|---------|------|
| January   | N/A    | N/A     | N/A  |
| February  | N/A    | N/A     | N/A  |
| March     | N/A    | 99,900  | N/A  |
| April     | N/A    | N/A     | N/A  |
| May       | N/A    | N/A     |      |
| June      | N/A    | N/A     |      |
| July      | N/A    | N/A     |      |
| August    | N/A    | N/A     |      |
| September | N/A    | N/A     |      |
| October   | 79,000 | 159,900 |      |
| November  | N/A    | N/A     |      |
| December  | N/A    | N/A     |      |