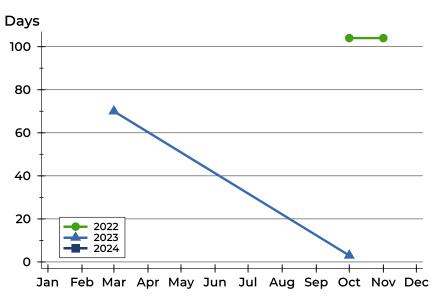

#### **Average DOM**

| Month     | 2022 | 2023 | 2024 |
|-----------|------|------|------|
| January   | N/A  | N/A  | N/A  |
| February  | N/A  | N/A  | N/A  |
| March     | N/A  | N/A  | N/A  |
| April     | N/A  | 70   | N/A  |
| May       | N/A  | N/A  |      |
| June      | N/A  | N/A  |      |
| July      | N/A  | N/A  |      |
| August    | N/A  | N/A  |      |
| September | N/A  | N/A  |      |
| October   | N/A  | N/A  |      |
| November  | N/A  | 3    |      |
| December  | 104  | N/A  |      |

### **Median DOM**

| Month     | 2022 | 2023 | 2024 |
|-----------|------|------|------|
| January   | N/A  | N/A  | N/A  |
| February  | N/A  | N/A  | N/A  |
| March     | N/A  | N/A  | N/A  |
| April     | N/A  | 70   | N/A  |
| May       | N/A  | N/A  |      |
| June      | N/A  | N/A  |      |
| July      | N/A  | N/A  |      |
| August    | N/A  | N/A  |      |
| September | N/A  | N/A  |      |
| October   | N/A  | N/A  |      |
| November  | N/A  | 3    |      |
| December  | 104  | N/A  |      |