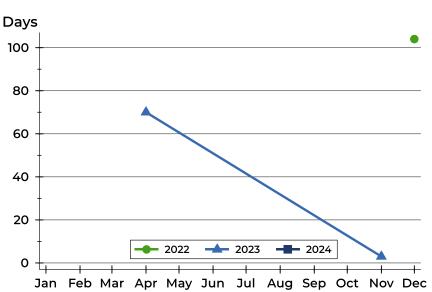

The median sale price in April 2023 was \$95,000. Homes that sold in this same period were typically on the market for 70 days and sold for 95.1% of their list prices.

A total of 0 homes sold in Washington County in April, down from 1 unit in April 2023. Total sales volume fell to \$0.0 million compared to \$0.1 million in the previous year.

The median sales price in April 2023 was \$95,000. Median days on market for the same time period was 70 days.