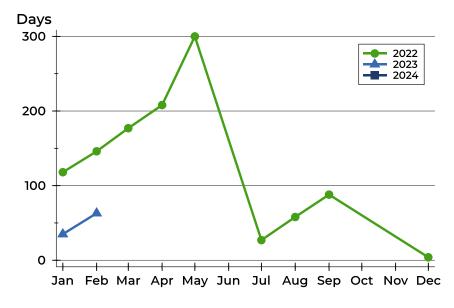

#### **Average DOM**

| Month     | 2022 | 2023 | 2024 |
|-----------|------|------|------|
| January   | 118  | 35   | N/A  |
| February  | 146  | 63   | N/A  |
| March     | 177  | N/A  | N/A  |
| April     | 208  | N/A  | N/A  |
| May       | 300  | N/A  |      |
| June      | N/A  | N/A  |      |
| July      | 27   | N/A  |      |
| August    | 58   | N/A  |      |
| September | 88   | N/A  |      |
| October   | N/A  | N/A  |      |
| November  | N/A  | N/A  |      |
| December  | 4    | N/A  |      |

### **Median DOM**

| Month     | 2022 | 2023 | 2024 |
|-----------|------|------|------|
| January   | 118  | 35   | N/A  |
| February  | 146  | 63   | N/A  |
| March     | 177  | N/A  | N/A  |
| April     | 208  | N/A  | N/A  |
| May       | 300  | N/A  |      |
| June      | N/A  | N/A  |      |
| July      | 27   | N/A  |      |
| August    | 58   | N/A  |      |
| September | 88   | N/A  |      |
| October   | N/A  | N/A  |      |
| November  | N/A  | N/A  |      |
| December  | 4    | N/A  |      |