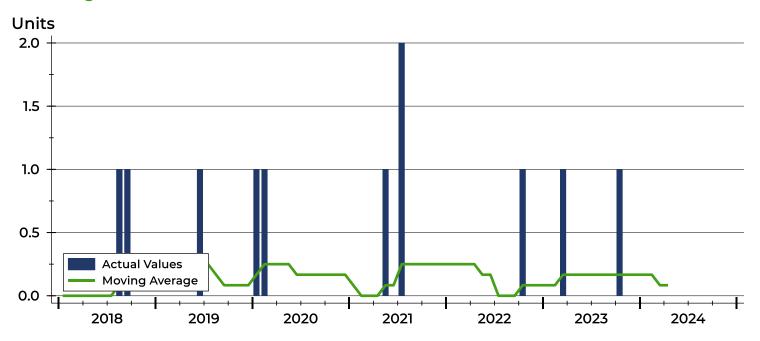

### **Active Listings by Month**

| Month     | 2022 | 2023 | 2024 |
|-----------|------|------|------|
| January   | 2    | 1    | 0    |
| February  | 2    | 1    | 0    |
| March     | 2    | 0    | 0    |
| April     | 2    | 0    | 0    |
| May       | 1    | 0    |      |
| June      | 0    | 0    |      |
| July      | 1    | 0    |      |
| August    | 1    | 0    |      |
| September | 1    | 0    |      |
| October   | 0    | 0    |      |
| November  | 0    | 0    |      |
| December  | 1    | 0    |      |