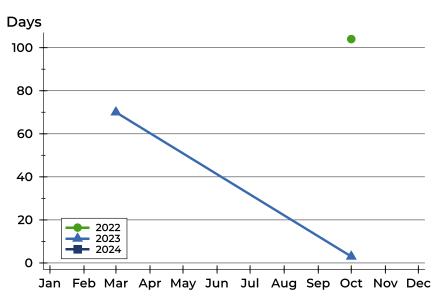

#### **Average DOM**

| Month     | 2022 | 2023 | 2024 |
|-----------|------|------|------|
| January   | N/A  | N/A  | N/A  |
| February  | N/A  | N/A  | N/A  |
| March     | N/A  | N/A  | N/A  |
| April     | N/A  | 70   | N/A  |
| May       | N/A  | N/A  |      |
| June      | N/A  | N/A  |      |
| July      | N/A  | N/A  |      |
| August    | N/A  | N/A  |      |
| September | N/A  | N/A  |      |
| October   | N/A  | N/A  |      |
| November  | N/A  | 3    |      |
| December  | 104  | N/A  |      |

### **Median DOM**

| Month     | 2022 | 2023 | 2024 |
|-----------|------|------|------|
| January   | N/A  | N/A  | N/A  |
| February  | N/A  | N/A  | N/A  |
| March     | N/A  | N/A  | N/A  |
| April     | N/A  | 70   | N/A  |
| May       | N/A  | N/A  |      |
| June      | N/A  | N/A  |      |
| July      | N/A  | N/A  |      |
| August    | N/A  | N/A  |      |
| September | N/A  | N/A  |      |
| October   | N/A  | N/A  |      |
| November  | N/A  | 3    |      |
| December  | 104  | N/A  |      |