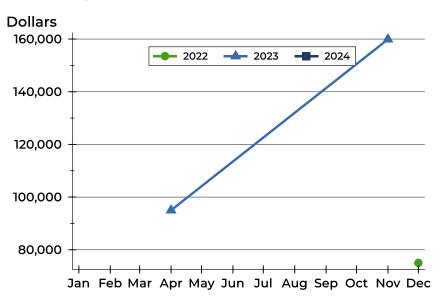

### **Average Price**

| Month     | 2022    | 2023   | 2024 |
|-----------|---------|--------|------|
| January   | 497,450 | 99,900 | N/A  |
| February  | 497,450 | 99,900 | N/A  |
| March     | 497,450 | N/A    | N/A  |
| April     | 497,450 | N/A    | N/A  |
| May       | 499,900 | N/A    |      |
| June      | N/A     | N/A    |      |
| July      | 85,000  | N/A    |      |
| August    | 79,000  | N/A    |      |
| September | 79,000  | N/A    |      |
| October   | N/A     | N/A    |      |
| November  | N/A     | N/A    |      |
| December  | 99,900  | N/A    |      |

| Month     | 2022    | 2023   | 2024 |
|-----------|---------|--------|------|
| January   | 497,450 | 99,900 | N/A  |
| February  | 497,450 | 99,900 | N/A  |
| March     | 497,450 | N/A    | N/A  |
| April     | 497,450 | N/A    | N/A  |
| May       | 499,900 | N/A    |      |
| June      | N/A     | N/A    |      |
| July      | 85,000  | N/A    |      |
| August    | 79,000  | N/A    |      |
| September | 79,000  | N/A    |      |
| October   | N/A     | N/A    |      |
| November  | N/A     | N/A    |      |
| December  | 99,900  | N/A    |      |