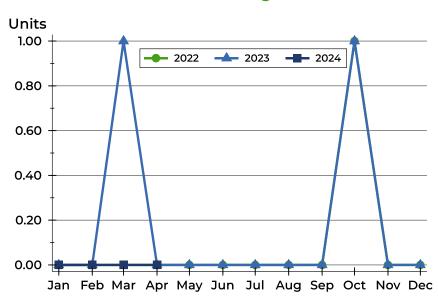

### **History of Closed Listings**

### **Closed Listings by Month**

| Month     | 2022 | 2023 | 2024 |
|-----------|------|------|------|
|           |      |      |      |
| January   | 0    | 0    | 0    |
| February  | 0    | 0    | 0    |
| March     | 0    | 0    | 0    |
| April     | 0    | 1    | 0    |
| May       | 0    | 0    |      |
| June      | 0    | 0    |      |
| July      | 0    | 0    |      |
| August    | 0    | 0    |      |
| September | 0    | 0    |      |
| October   | 0    | 0    |      |
| November  | 0    | 1    |      |
| December  | 1    | 0    |      |