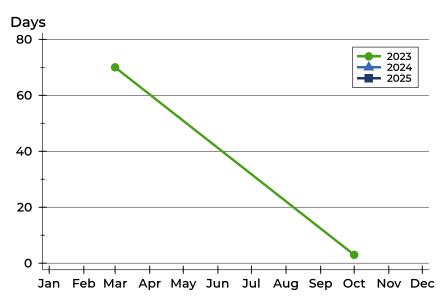

#### **Average DOM**

| Month     | 2023 | 2024 | 2025 |
|-----------|------|------|------|
| January   | N/A  | N/A  | N/A  |
| February  | N/A  | N/A  | N/A  |
| March     | 70   | N/A  |      |
| April     | N/A  | N/A  |      |
| Мау       | N/A  | N/A  |      |
| June      | N/A  | N/A  |      |
| July      | N/A  | N/A  |      |
| August    | N/A  | N/A  |      |
| September | N/A  | N/A  |      |
| October   | 3    | N/A  |      |
| November  | N/A  | N/A  |      |
| December  | N/A  | N/A  |      |

#### **Median DOM**

| Month     | 2023 | 2024 | 2025 |
|-----------|------|------|------|
| January   | N/A  | N/A  | N/A  |
| February  | N/A  | N/A  | N/A  |
| March     | 70   | N/A  |      |
| April     | N/A  | N/A  |      |
| Мау       | N/A  | N/A  |      |
| June      | N/A  | N/A  |      |
| July      | N/A  | N/A  |      |
| August    | N/A  | N/A  |      |
| September | N/A  | N/A  |      |
| October   | 3    | N/A  |      |
| November  | N/A  | N/A  |      |
| December  | N/A  | N/A  |      |