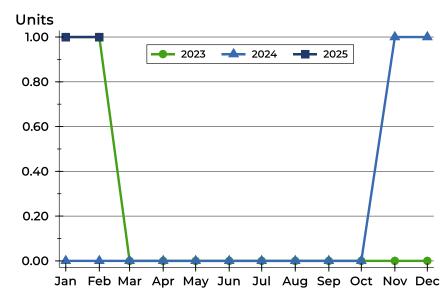

#### **Active Listings by Month**

| Month     | 2023 | 2024 | 2025 |
|-----------|------|------|------|
| January   | 1    | 0    | 1    |
| February  | 1    | 0    | 1    |
| March     | 0    | 0    |      |
| April     | 0    | 0    |      |
| Мау       | 0    | 0    |      |
| June      | 0    | 0    |      |
| July      | 0    | 0    |      |
| August    | 0    | 0    |      |
| September | 0    | 0    |      |
| October   | 0    | 0    |      |
| November  | 0    | 1    |      |
| December  | 0    | 1    |      |