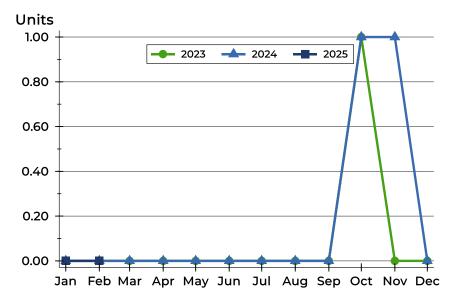

#### **New Listings by Month**

| Month     | 2023 | 2024 | 2025 |
|-----------|------|------|------|
| January   | 0    | 0    | 0    |
| February  | 0    | 0    | 0    |
| March     | 0    | 0    |      |
| April     | 0    | 0    |      |
| Мау       | 0    | 0    |      |
| June      | 0    | 0    |      |
| July      | 0    | 0    |      |
| August    | 0    | 0    |      |
| September | 0    | 0    |      |
| October   | 1    | 1    |      |
| November  | 0    | 1    |      |
| December  | 0    | 0    |      |