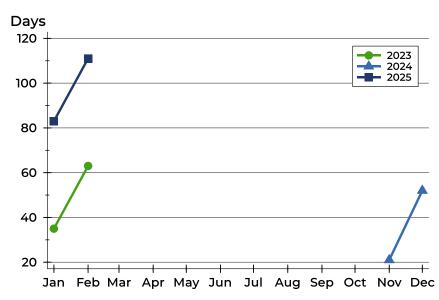

# Average DOM

Jan Feb Mar Apr May Jun Jul Aug Sep Oct Nov Dec

| Month     | 2023 | 2024 | 2025 |
|-----------|------|------|------|
| January   | 35   | N/A  | 83   |
| February  | 63   | N/A  | 111  |
| March     | N/A  | N/A  |      |
| April     | N/A  | N/A  |      |
| Мау       | N/A  | N/A  |      |
| June      | N/A  | N/A  |      |
| July      | N/A  | N/A  |      |
| August    | N/A  | N/A  |      |
| September | N/A  | N/A  |      |
| October   | N/A  | N/A  |      |
| November  | N/A  | 21   |      |
| December  | N/A  | 52   |      |

#### **Median DOM**

| Month     | 2023 | 2024 | 2025 |
|-----------|------|------|------|
| January   | 35   | N/A  | 83   |
| February  | 63   | N/A  | 111  |
| March     | N/A  | N/A  |      |
| April     | N/A  | N/A  |      |
| Мау       | N/A  | N/A  |      |
| June      | N/A  | N/A  |      |
| July      | N/A  | N/A  |      |
| August    | N/A  | N/A  |      |
| September | N/A  | N/A  |      |
| October   | N/A  | N/A  |      |
| November  | N/A  | 21   |      |
| December  | N/A  | 52   |      |