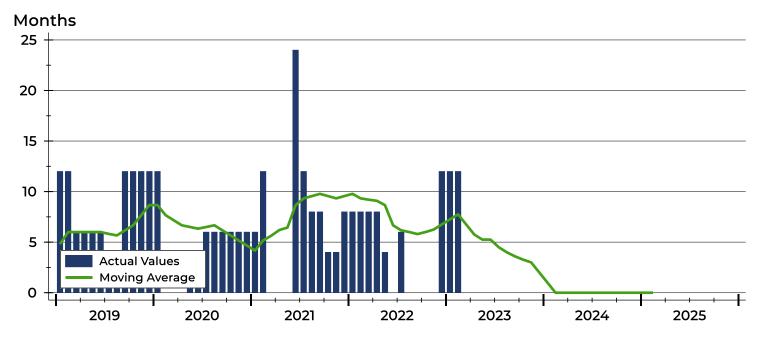

# Washington County Months' Supply Analysis

#### Months' Supply by Month

| Month     | 2023 | 2024 | 2025 |
|-----------|------|------|------|
| January   | 12.0 | 0.0  | 0.0  |
| February  | 12.0 | 0.0  | 0.0  |
| March     | 0.0  | 0.0  |      |
| April     | 0.0  | 0.0  |      |
| May       | 0.0  | 0.0  |      |
| June      | 0.0  | 0.0  |      |
| July      | 0.0  | 0.0  |      |
| August    | 0.0  | 0.0  |      |
| September | 0.0  | 0.0  |      |
| October   | 0.0  | 0.0  |      |
| November  | 0.0  | 0.0  |      |
| December  | 0.0  | 0.0  |      |

#### **History of Month's Supply**

|              | mmary Statistics<br>New Listings | 2025 | February<br>2024 | Change |
|--------------|----------------------------------|------|------------------|--------|
| th           | New Listings                     | 0    | 0                | N/A    |
| : Month      | Volume (1,000s)                  | 0    | 0                | N/A    |
| Current      | Average List Price               | N/A  | N/A              | N/A    |
| Cu           | Median List Price                | N/A  | N/A              | N/A    |
| ę            | New Listings                     | 0    | 0                | N/A    |
| Year-to-Date | Volume (1,000s)                  | N/A  | N/A              | N/A    |
| ear-to       | Average List Price               | N/A  | N/A              | N/A    |
| ¥            | Median List Price                | N/A  | N/A              | N/A    |