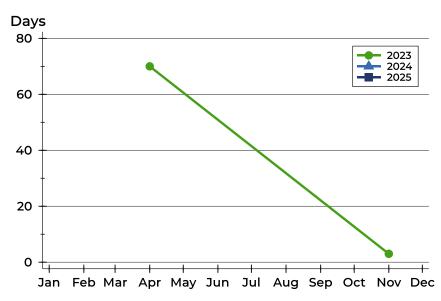

# Average DOM

| Month     | 2023 | 2024 | 2025 |
|-----------|------|------|------|
| January   | N/A  | N/A  | N/A  |
| February  | N/A  | N/A  | N/A  |
| March     | N/A  | N/A  |      |
| April     | 70   | N/A  |      |
| Мау       | N/A  | N/A  |      |
| June      | N/A  | N/A  |      |
| July      | N/A  | N/A  |      |
| August    | N/A  | N/A  |      |
| September | N/A  | N/A  |      |
| October   | N/A  | N/A  |      |
| November  | 3    | N/A  |      |
| December  | N/A  | N/A  |      |

#### **Median DOM**

| Month     | 2023 | 2024 | 2025 |
|-----------|------|------|------|
| January   | N/A  | N/A  | N/A  |
| February  | N/A  | N/A  | N/A  |
| March     | N/A  | N/A  |      |
| April     | 70   | N/A  |      |
| Мау       | N/A  | N/A  |      |
| June      | N/A  | N/A  |      |
| July      | N/A  | N/A  |      |
| August    | N/A  | N/A  |      |
| September | N/A  | N/A  |      |
| October   | N/A  | N/A  |      |
| November  | 3    | N/A  |      |
| December  | N/A  | N/A  |      |