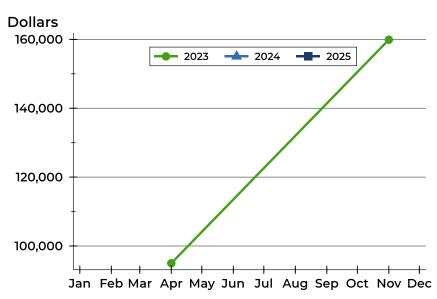

#### **Average Price**

| Month     | 2023    | 2024 | 2025 |
|-----------|---------|------|------|
| January   | N/A     | N/A  | N/A  |
| February  | N/A     | N/A  | N/A  |
| March     | N/A     | N/A  |      |
| April     | 95,000  | N/A  |      |
| May       | N/A     | N/A  |      |
| June      | N/A     | N/A  |      |
| July      | N/A     | N/A  |      |
| August    | N/A     | N/A  |      |
| September | N/A     | N/A  |      |
| October   | N/A     | N/A  |      |
| November  | 159,900 | N/A  |      |
| December  | N/A     | N/A  |      |

#### **Median Price**

| Month     | 2023    | 2024 | 2025 |
|-----------|---------|------|------|
| January   | N/A     | N/A  | N/A  |
| February  | N/A     | N/A  | N/A  |
| March     | N/A     | N/A  |      |
| April     | 95,000  | N/A  |      |
| Мау       | N/A     | N/A  |      |
| June      | N/A     | N/A  |      |
| July      | N/A     | N/A  |      |
| August    | N/A     | N/A  |      |
| September | N/A     | N/A  |      |
| October   | N/A     | N/A  |      |
| November  | 159,900 | N/A  |      |
| December  | N/A     | N/A  |      |