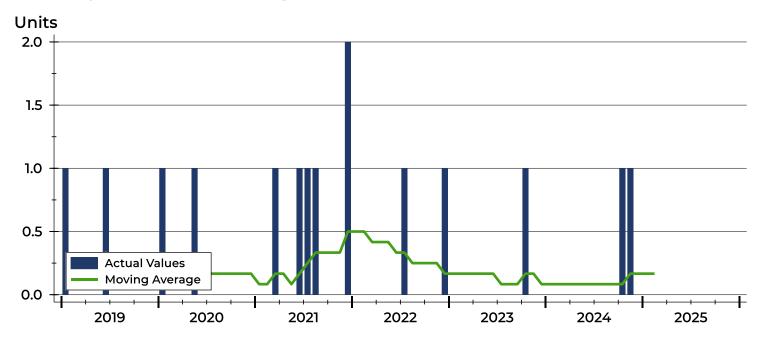

#### **History of Active Listings**

#### **Active Listings by Month**

| Month     | 2023 | 2024 | 2025 |
|-----------|------|------|------|
| January   | 1    | 0    | 1    |
| February  | 1    | 0    | 1    |
| March     | 0    | 0    |      |
| April     | 0    | 0    |      |
| Мау       | 0    | 0    |      |
| June      | 0    | 0    |      |
| July      | 0    | 0    |      |
| August    | 0    | 0    |      |
| September | 0    | 0    |      |
| October   | 0    | 0    |      |
| November  | 0    | 1    |      |
| December  | 0    | 1    |      |