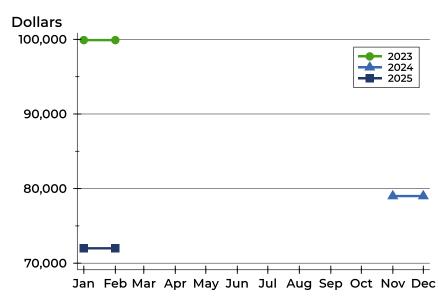

#### **Median Price**

| Month     | 2023   | 2024   | 2025   |
|-----------|--------|--------|--------|
| January   | 99,900 | N/A    | 72,000 |
| February  | 99,900 | N/A    | 72,000 |
| March     | N/A    | N/A    |        |
| April     | N/A    | N/A    |        |
| Мау       | N/A    | N/A    |        |
| June      | N/A    | N/A    |        |
| July      | N/A    | N/A    |        |
| August    | N/A    | N/A    |        |
| September | N/A    | N/A    |        |
| October   | N/A    | N/A    |        |
| November  | N/A    | 79,000 |        |
| December  | N/A    | 79,000 |        |