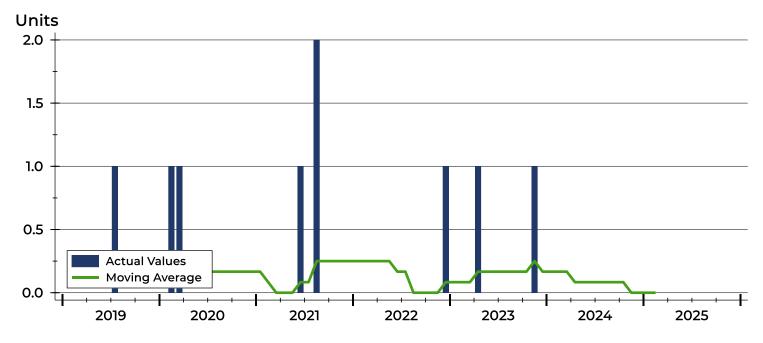

#### **History of Closed Listings**

#### **Closed Listings by Month**

| Month     | 2023 | 2024 | 2025 |
|-----------|------|------|------|
| January   | 0    | 0    | 0    |
| February  | 0    | 0    | 0    |
| March     | 0    | 0    |      |
| April     | 1    | 0    |      |
| Мау       | 0    | 0    |      |
| June      | 0    | 0    |      |
| July      | 0    | 0    |      |
| August    | 0    | 0    |      |
| September | 0    | 0    |      |
| October   | 0    | 0    |      |
| November  | 1    | 0    |      |
| December  | 0    | 0    |      |