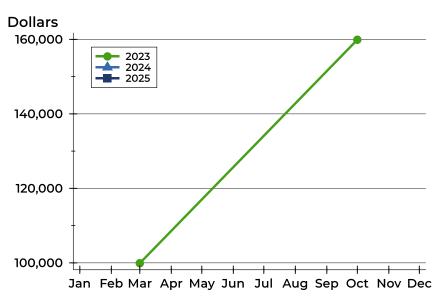

#### **Average Price**

| Month     | 2023    | 2024 | 2025 |
|-----------|---------|------|------|
| January   | N/A     | N/A  | N/A  |
| February  | N/A     | N/A  | N/A  |
| March     | N/A     | N/A  |      |
| April     | 95,000  | N/A  |      |
| May       | N/A     | N/A  |      |
| June      | N/A     | N/A  |      |
| July      | N/A     | N/A  |      |
| August    | N/A     | N/A  |      |
| September | N/A     | N/A  |      |
| October   | N/A     | N/A  |      |
| November  | 159,900 | N/A  |      |
| December  | N/A     | N/A  |      |

#### **Median Price**

| Month     | 2023    | 2024 | 2025 |
|-----------|---------|------|------|
| January   | N/A     | N/A  | N/A  |
| February  | N/A     | N/A  | N/A  |
| March     | N/A     | N/A  |      |
| April     | 95,000  | N/A  |      |
| Мау       | N/A     | N/A  |      |
| June      | N/A     | N/A  |      |
| July      | N/A     | N/A  |      |
| August    | N/A     | N/A  |      |
| September | N/A     | N/A  |      |
| October   | N/A     | N/A  |      |
| November  | 159,900 | N/A  |      |
| December  | N/A     | N/A  |      |