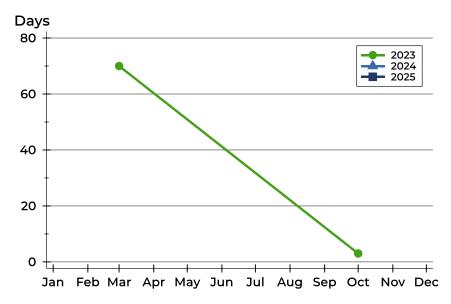

# Average DOM

| Month     | 2023 | 2024 | 2025 |
|-----------|------|------|------|
| January   | N/A  | N/A  | N/A  |
| February  | N/A  | N/A  | N/A  |
| March     | N/A  | N/A  |      |
| April     | 70   | N/A  |      |
| Мау       | N/A  | N/A  |      |
| June      | N/A  | N/A  |      |
| July      | N/A  | N/A  |      |
| August    | N/A  | N/A  |      |
| September | N/A  | N/A  |      |
| October   | N/A  | N/A  |      |
| November  | 3    | N/A  |      |
| December  | N/A  | N/A  |      |

#### **Median DOM**

| Month     | 2023 | 2024 | 2025 |
|-----------|------|------|------|
| January   | N/A  | N/A  | N/A  |
| February  | N/A  | N/A  | N/A  |
| March     | N/A  | N/A  |      |
| April     | 70   | N/A  |      |
| Мау       | N/A  | N/A  |      |
| June      | N/A  | N/A  |      |
| July      | N/A  | N/A  |      |
| August    | N/A  | N/A  |      |
| September | N/A  | N/A  |      |
| October   | N/A  | N/A  |      |
| November  | 3    | N/A  |      |
| December  | N/A  | N/A  |      |