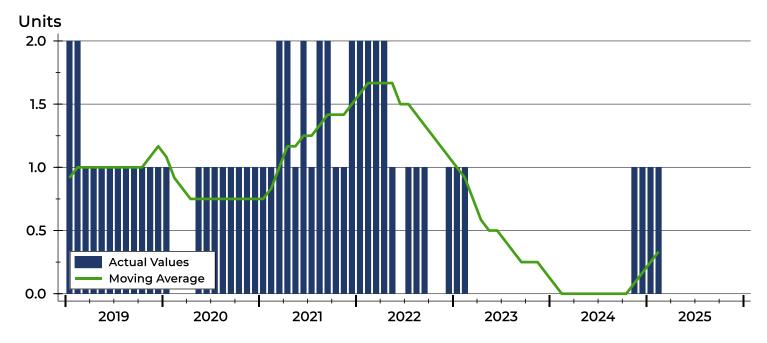

# Washington County Months' Supply Analysis

#### Months' Supply by Month

| Month     | 2023 | 2024 | 2025 |
|-----------|------|------|------|
| January   | 12.0 | 0.0  | 0.0  |
| February  | 12.0 | 0.0  | 0.0  |
| March     | 0.0  | 0.0  |      |
| April     | 0.0  | 0.0  |      |
| May       | 0.0  | 0.0  |      |
| June      | 0.0  | 0.0  |      |
| July      | 0.0  | 0.0  |      |
| August    | 0.0  | 0.0  |      |
| September | 0.0  | 0.0  |      |
| October   | 0.0  | 0.0  |      |
| November  | 0.0  | 0.0  |      |
| December  | 0.0  | 0.0  |      |

#### **History of Month's Supply**

|              | mmary Statistics<br>New Listings | 2025 | February<br>2024 | Change |
|--------------|----------------------------------|------|------------------|--------|
| th           | New Listings                     | 0    | 0                | N/A    |
| : Month      | Volume (1,000s)                  | 0    | 0                | N/A    |
| Current      | Average List Price               | N/A  | N/A              | N/A    |
| Cu           | Median List Price                | N/A  | N/A              | N/A    |
| ę            | New Listings                     | 0    | 0                | N/A    |
| Year-to-Date | Volume (1,000s)                  | N/A  | N/A              | N/A    |
| ear-to       | Average List Price               | N/A  | N/A              | N/A    |
| ¥            | Median List Price                | N/A  | N/A              | N/A    |