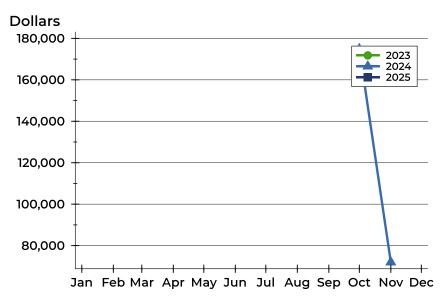

# Average Price

| Month     | 2023    | 2024    | 2025 |
|-----------|---------|---------|------|
| January   | N/A     | N/A     | N/A  |
| February  | N/A     | N/A     | N/A  |
| March     | N/A     | N/A     |      |
| April     | N/A     | N/A     |      |
| Мау       | N/A     | N/A     |      |
| June      | N/A     | N/A     |      |
| July      | N/A     | N/A     |      |
| August    | N/A     | N/A     |      |
| September | N/A     | N/A     |      |
| October   | 159,900 | 174,900 |      |
| November  | N/A     | 72,000  |      |
| December  | N/A     | N/A     |      |

#### **Median Price**

| Month     | 2023    | 2024    | 2025 |
|-----------|---------|---------|------|
| January   | N/A     | N/A     | N/A  |
| February  | N/A     | N/A     | N/A  |
| March     | N/A     | N/A     |      |
| April     | N/A     | N/A     |      |
| Мау       | N/A     | N/A     |      |
| June      | N/A     | N/A     |      |
| July      | N/A     | N/A     |      |
| August    | N/A     | N/A     |      |
| September | N/A     | N/A     |      |
| October   | 159,900 | 174,900 |      |
| November  | N/A     | 72,000  |      |
| December  | N/A     | N/A     |      |