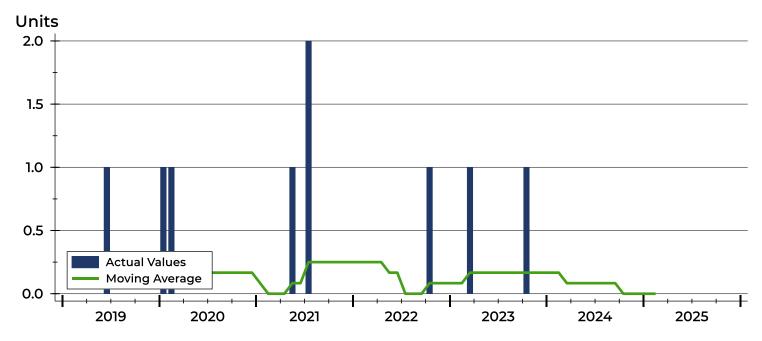

#### **History of Closed Listings**

#### **Closed Listings by Month**

| Month     | 2023 | 2024 | 2025 |
|-----------|------|------|------|
| January   | 0    | 0    | 0    |
| February  | 0    | 0    | 0    |
| March     | 0    | 0    |      |
| April     | 1    | 0    |      |
| Мау       | 0    | 0    |      |
| June      | 0    | 0    |      |
| July      | 0    | 0    |      |
| August    | 0    | 0    |      |
| September | 0    | 0    |      |
| October   | 0    | 0    |      |
| November  | 1    | 0    |      |
| December  | 0    | 0    |      |

A total of 0 homes sold in Washington County in February, showing no change from February 2024. Total sales volume was essentially unchanged from the previous year's figure of \$0.0 million.