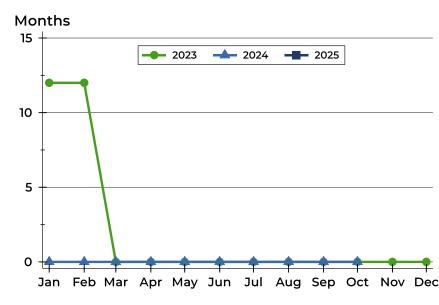

#### Months' Supply by Month

| Month     | 2023 | 2024 | 2025 |
|-----------|------|------|------|
| January   | 12.0 | 0.0  | 0.0  |
| February  | 12.0 | 0.0  | 0.0  |
| March     | 0.0  | 0.0  |      |
| April     | 0.0  | 0.0  |      |
| May       | 0.0  | 0.0  |      |
| June      | 0.0  | 0.0  |      |
| July      | 0.0  | 0.0  |      |
| August    | 0.0  | 0.0  |      |
| September | 0.0  | 0.0  |      |
| October   | 0.0  | 0.0  |      |
| November  | 0.0  | 0.0  |      |
| December  | 0.0  | 0.0  |      |