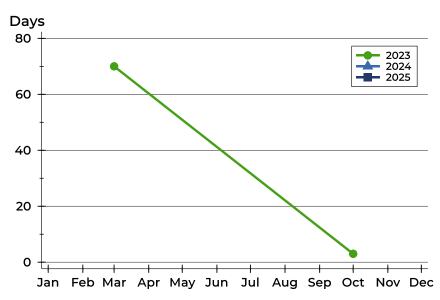

#### **Average DOM**

| Month     | 2023 | 2024 | 2025 |
|-----------|------|------|------|
| January   | N/A  | N/A  | N/A  |
| February  | N/A  | N/A  | N/A  |
| March     | 70   | N/A  |      |
| April     | N/A  | N/A  |      |
| Мау       | N/A  | N/A  |      |
| June      | N/A  | N/A  |      |
| July      | N/A  | N/A  |      |
| August    | N/A  | N/A  |      |
| September | N/A  | N/A  |      |
| October   | 3    | N/A  |      |
| November  | N/A  | N/A  |      |
| December  | N/A  | N/A  |      |

#### **Median DOM**

| Month     | 2023 | 2024 | 2025 |
|-----------|------|------|------|
| January   | N/A  | N/A  | N/A  |
| February  | N/A  | N/A  | N/A  |
| March     | 70   | N/A  |      |
| April     | N/A  | N/A  |      |
| Мау       | N/A  | N/A  |      |
| June      | N/A  | N/A  |      |
| July      | N/A  | N/A  |      |
| August    | N/A  | N/A  |      |
| September | N/A  | N/A  |      |
| October   | 3    | N/A  |      |
| November  | N/A  | N/A  |      |
| December  | N/A  | N/A  |      |