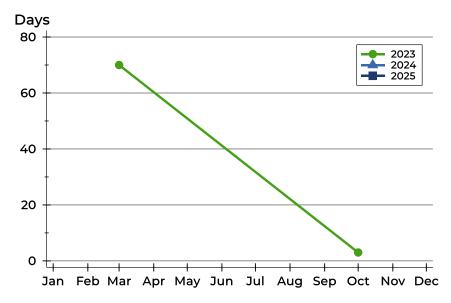

# Average DOM

| Month     | 2023 | 2024 | 2025 |
|-----------|------|------|------|
| January   | N/A  | N/A  | N/A  |
| February  | N/A  | N/A  | N/A  |
| March     | N/A  | N/A  |      |
| April     | 70   | N/A  |      |
| Мау       | N/A  | N/A  |      |
| June      | N/A  | N/A  |      |
| July      | N/A  | N/A  |      |
| August    | N/A  | N/A  |      |
| September | N/A  | N/A  |      |
| October   | N/A  | N/A  |      |
| November  | 3    | N/A  |      |
| December  | N/A  | N/A  |      |

#### **Median DOM**

| Month     | 2023 | 2024 | 2025 |
|-----------|------|------|------|
| January   | N/A  | N/A  | N/A  |
| February  | N/A  | N/A  | N/A  |
| March     | N/A  | N/A  |      |
| April     | 70   | N/A  |      |
| Мау       | N/A  | N/A  |      |
| June      | N/A  | N/A  |      |
| July      | N/A  | N/A  |      |
| August    | N/A  | N/A  |      |
| September | N/A  | N/A  |      |
| October   | N/A  | N/A  |      |
| November  | 3    | N/A  |      |
| December  | N/A  | N/A  |      |