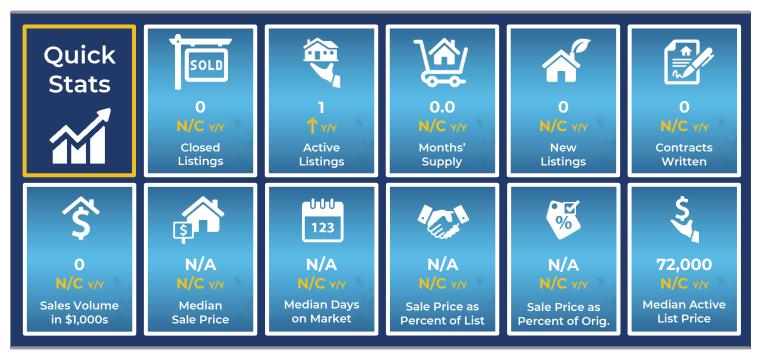

#### Washington County Home Sales Remained Constant in February

Total home sales in Washington County remained at 0 units last month, the same as in February 2024. Total sales volume was \$0.0 million, essentially the same as home sales volume from a year earlier.

Since there were no sales last month, the median sale price cannot be calculated.

# Washington County Active Listings Up at End of February

The total number of active listings in Washington County at the end of February was I units, up from 0 at the same point in 2024. Since there were no home sales last month, the months' supply of homes cannot be calculated. The median list price of homes on the market at the end of February was \$72,000.

There were 0 contracts written in February 2025 and 2024, showing no change over the year. At the end of the month, there were 0 contracts still pending.