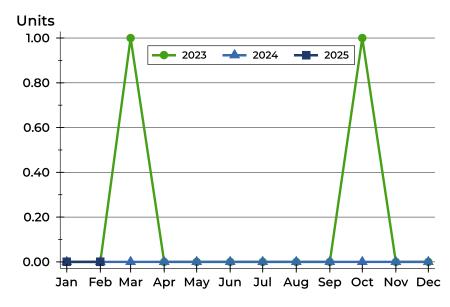

#### **Closed Listings by Month**

| Month     | 2023 | 2024 | 2025 |
|-----------|------|------|------|
| January   | 0    | 0    | 0    |
| February  | 0    | 0    | 0    |
| March     | 0    | 0    |      |
| April     | 1    | 0    |      |
| Мау       | 0    | 0    |      |
| June      | 0    | 0    |      |
| July      | 0    | 0    |      |
| August    | 0    | 0    |      |
| September | 0    | 0    |      |
| October   | 0    | 0    |      |
| November  | 1    | 0    |      |
| December  | 0    | 0    |      |