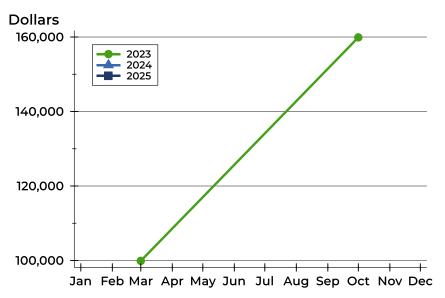

#### **Average Price**

| Month     | 2023    | 2024 | 2025 |
|-----------|---------|------|------|
| January   | N/A     | N/A  | N/A  |
| February  | N/A     | N/A  | N/A  |
| March     | N/A     | N/A  |      |
| April     | 95,000  | N/A  |      |
| May       | N/A     | N/A  |      |
| June      | N/A     | N/A  |      |
| July      | N/A     | N/A  |      |
| August    | N/A     | N/A  |      |
| September | N/A     | N/A  |      |
| October   | N/A     | N/A  |      |
| November  | 159,900 | N/A  |      |
| December  | N/A     | N/A  |      |

#### **Median Price**

| Month     | 2023    | 2024 | 2025 |
|-----------|---------|------|------|
| January   | N/A     | N/A  | N/A  |
| February  | N/A     | N/A  | N/A  |
| March     | N/A     | N/A  |      |
| April     | 95,000  | N/A  |      |
| Мау       | N/A     | N/A  |      |
| June      | N/A     | N/A  |      |
| July      | N/A     | N/A  |      |
| August    | N/A     | N/A  |      |
| September | N/A     | N/A  |      |
| October   | N/A     | N/A  |      |
| November  | 159,900 | N/A  |      |
| December  | N/A     | N/A  |      |