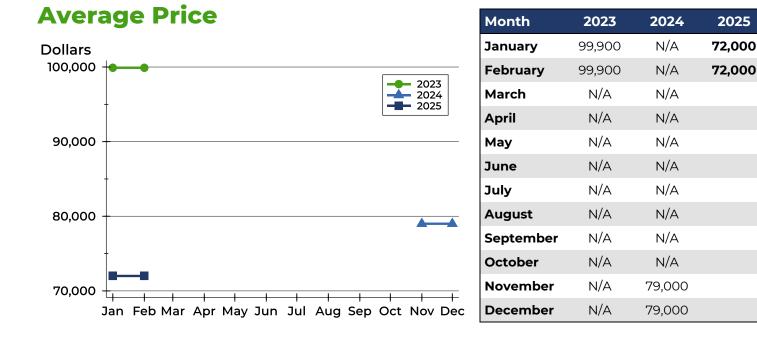

#### **Median Price**

| Month     | 2023   | 2024   | 2025   |
|-----------|--------|--------|--------|
| January   | 99,900 | N/A    | 72,000 |
| February  | 99,900 | N/A    | 72,000 |
| March     | N/A    | N/A    |        |
| April     | N/A    | N/A    |        |
| Мау       | N/A    | N/A    |        |
| June      | N/A    | N/A    |        |
| July      | N/A    | N/A    |        |
| August    | N/A    | N/A    |        |
| September | N/A    | N/A    |        |
| October   | N/A    | N/A    |        |
| November  | N/A    | 79,000 |        |
| December  | N/A    | 79,000 |        |