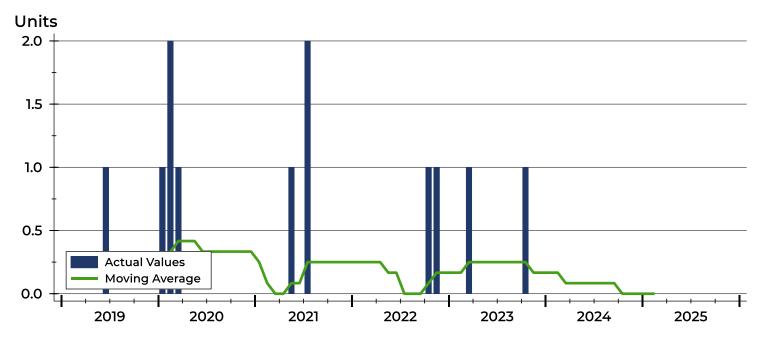

# Washington County Months' Supply Analysis

#### Months' Supply by Month

| Month     | 2023 | 2024 | 2025 |
|-----------|------|------|------|
| January   | 12.0 | 0.0  | 0.0  |
| February  | 12.0 | 0.0  | 0.0  |
| March     | 0.0  | 0.0  |      |
| April     | 0.0  | 0.0  |      |
| May       | 0.0  | 0.0  |      |
| June      | 0.0  | 0.0  |      |
| July      | 0.0  | 0.0  |      |
| August    | 0.0  | 0.0  |      |
| September | 0.0  | 0.0  |      |
| October   | 0.0  | 0.0  |      |
| November  | 0.0  | 0.0  |      |
| December  | 0.0  | 0.0  |      |