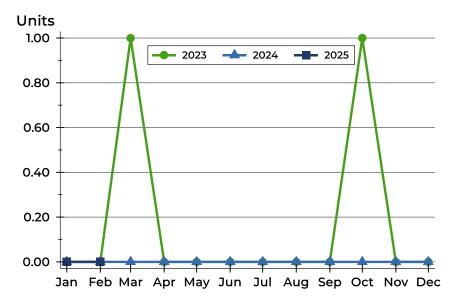

#### **Contracts Written by Month**

| Month     | 2023 | 2024 | 2025 |
|-----------|------|------|------|
| January   | N/A  | N/A  | N/A  |
| February  | N/A  | N/A  | N/A  |
| March     | 1    | N/A  |      |
| April     | N/A  | N/A  |      |
| May       | N/A  | N/A  |      |
| June      | N/A  | N/A  |      |
| July      | N/A  | N/A  |      |
| August    | N/A  | N/A  |      |
| September | N/A  | N/A  |      |
| October   | 1    | N/A  |      |
| November  | N/A  | N/A  |      |
| December  | N/A  | N/A  |      |