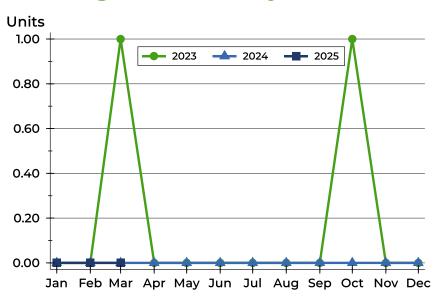

### **Contracts Written by Month**

| Month     | 2023 | 2024 | 2025 |
|-----------|------|------|------|
| January   | N/A  | N/A  | N/A  |
| February  | N/A  | N/A  | N/A  |
| March     | 1    | N/A  | N/A  |
| April     | N/A  | N/A  |      |
| May       | N/A  | N/A  |      |
| June      | N/A  | N/A  |      |
| July      | N/A  | N/A  |      |
| August    | N/A  | N/A  |      |
| September | N/A  | N/A  |      |
| October   | 1    | N/A  |      |
| November  | N/A  | N/A  |      |
| December  | N/A  | N/A  |      |