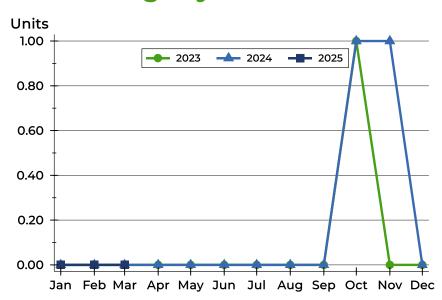

### **Closed Listings by Month**

| Month     | 2023 | 2024 | 2025 |
|-----------|------|------|------|
| January   | 0    | 0    | 0    |
| February  | 0    | 0    | 0    |
| March     | 0    | Ο    | 0    |
| April     | 1    | 0    |      |
| May       | 0    | Ο    |      |
| June      | 0    | 0    |      |
| July      | 0    | Ο    |      |
| August    | 0    | 0    |      |
| September | 0    | 0    |      |
| October   | 0    | 0    |      |
| November  | 1    | 0    |      |
| December  | 0    | 0    |      |