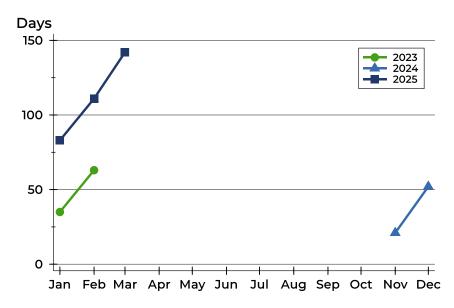

# Washington County Active Listings Analysis

#### **Average DOM**

| Month     | 2023 | 2024 | 2025 |
|-----------|------|------|------|
| MOHUI     | 2023 | 2024 | 2023 |
| January   | 35   | N/A  | 83   |
| February  | 63   | N/A  | 111  |
| March     | N/A  | N/A  | 142  |
| April     | N/A  | N/A  |      |
| May       | N/A  | N/A  |      |
| June      | N/A  | N/A  |      |
| July      | N/A  | N/A  |      |
| August    | N/A  | N/A  |      |
| September | N/A  | N/A  |      |
| October   | N/A  | N/A  |      |
| November  | N/A  | 21   |      |
| December  | N/A  | 52   |      |

#### **Median DOM**

| Month     | 2023 | 2024 | 2025 |
|-----------|------|------|------|
| January   | 35   | N/A  | 83   |
| February  | 63   | N/A  | 111  |
| March     | N/A  | N/A  | 142  |
| April     | N/A  | N/A  |      |
| May       | N/A  | N/A  |      |
| June      | N/A  | N/A  |      |
| July      | N/A  | N/A  |      |
| August    | N/A  | N/A  |      |
| September | N/A  | N/A  |      |
| October   | N/A  | N/A  |      |
| November  | N/A  | 21   |      |
| December  | N/A  | 52   |      |