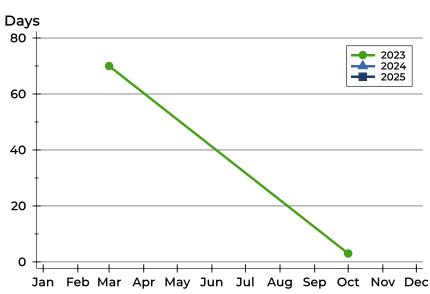

#### **Average DOM**

| Month     | 2023 | 2024 | 2025 |
|-----------|------|------|------|
| January   | N/A  | N/A  | N/A  |
| February  | N/A  | N/A  | N/A  |
| March     | 70   | N/A  | N/A  |
| April     | N/A  | N/A  |      |
| May       | N/A  | N/A  |      |
| June      | N/A  | N/A  |      |
| July      | N/A  | N/A  |      |
| August    | N/A  | N/A  |      |
| September | N/A  | N/A  |      |
| October   | 3    | N/A  |      |
| November  | N/A  | N/A  |      |
| December  | N/A  | N/A  |      |

### **Median DOM**

| Month     | 2023 | 2024 | 2025 |
|-----------|------|------|------|
| January   | N/A  | N/A  | N/A  |
| February  | N/A  | N/A  | N/A  |
| March     | 70   | N/A  | N/A  |
| April     | N/A  | N/A  |      |
| May       | N/A  | N/A  |      |
| June      | N/A  | N/A  |      |
| July      | N/A  | N/A  |      |
| August    | N/A  | N/A  |      |
| September | N/A  | N/A  |      |
| October   | 3    | N/A  |      |
| November  | N/A  | N/A  |      |
| December  | N/A  | N/A  |      |