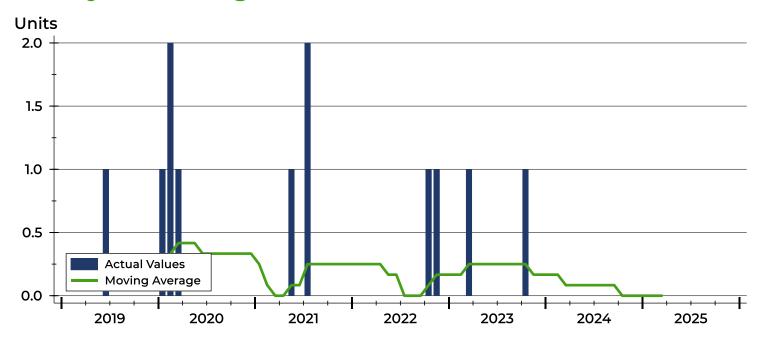

### **History of Closed Listings**

### **Closed Listings by Month**

| Month     | 2023 | 2024 | 2025 |
|-----------|------|------|------|
| January   | 0    | 0    | 0    |
| February  | 0    | 0    | 0    |
| March     | 0    | Ο    | 0    |
| April     | 1    | 0    |      |
| May       | 0    | Ο    |      |
| June      | 0    | 0    |      |
| July      | 0    | Ο    |      |
| August    | 0    | 0    |      |
| September | 0    | 0    |      |
| October   | 0    | 0    |      |
| November  | 1    | 0    |      |
| December  | 0    | 0    |      |