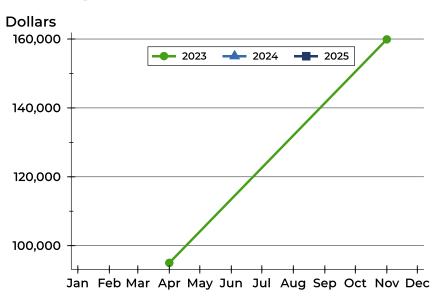

### **Average Price**

| Month     | 2023    | 2024 | 2025 |
|-----------|---------|------|------|
| January   | N/A     | N/A  | N/A  |
| February  | N/A     | N/A  | N/A  |
| March     | N/A     | N/A  | N/A  |
| April     | 95,000  | N/A  |      |
| May       | N/A     | N/A  |      |
| June      | N/A     | N/A  |      |
| July      | N/A     | N/A  |      |
| August    | N/A     | N/A  |      |
| September | N/A     | N/A  |      |
| October   | N/A     | N/A  |      |
| November  | 159,900 | N/A  |      |
| December  | N/A     | N/A  |      |

| Month     | 2023    | 2024 | 2025 |
|-----------|---------|------|------|
| January   | N/A     | N/A  | N/A  |
| February  | N/A     | N/A  | N/A  |
| March     | N/A     | N/A  | N/A  |
| April     | 95,000  | N/A  |      |
| May       | N/A     | N/A  |      |
| June      | N/A     | N/A  |      |
| July      | N/A     | N/A  |      |
| August    | N/A     | N/A  |      |
| September | N/A     | N/A  |      |
| October   | N/A     | N/A  |      |
| November  | 159,900 | N/A  |      |
| December  | N/A     | N/A  |      |