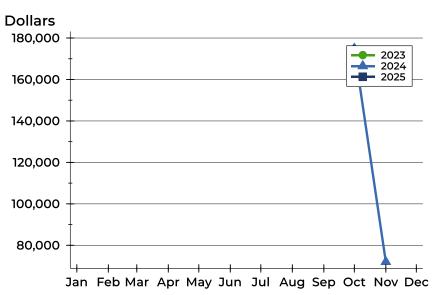

### **Average Price**

| Month     | 2023    | 2024 | 2025 |
|-----------|---------|------|------|
| January   | N/A     | N/A  | N/A  |
| February  | N/A     | N/A  | N/A  |
| March     | N/A     | N/A  | N/A  |
| April     | 95,000  | N/A  |      |
| May       | N/A     | N/A  |      |
| June      | N/A     | N/A  |      |
| July      | N/A     | N/A  |      |
| August    | N/A     | N/A  |      |
| September | N/A     | N/A  |      |
| October   | N/A     | N/A  |      |
| November  | 159,900 | N/A  |      |
| December  | N/A     | N/A  |      |

| Month     | 2023    | 2024 | 2025 |
|-----------|---------|------|------|
| January   | N/A     | N/A  | N/A  |
| February  | N/A     | N/A  | N/A  |
| March     | N/A     | N/A  | N/A  |
| April     | 95,000  | N/A  |      |
| May       | N/A     | N/A  |      |
| June      | N/A     | N/A  |      |
| July      | N/A     | N/A  |      |
| August    | N/A     | N/A  |      |
| September | N/A     | N/A  |      |
| October   | N/A     | N/A  |      |
| November  | 159,900 | N/A  |      |
| December  | N/A     | N/A  |      |