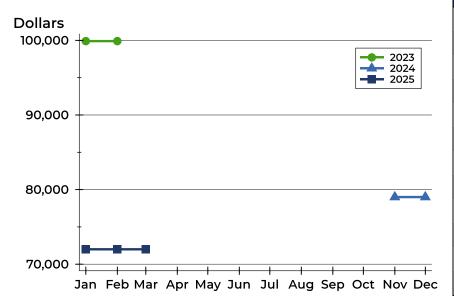

### **Average Price**

| Month     | 2023   | 2024   | 2025   |
|-----------|--------|--------|--------|
| January   | 99,900 | N/A    | 72,000 |
| February  | 99,900 | N/A    | 72,000 |
| March     | N/A    | N/A    | 72,000 |
| April     | N/A    | N/A    |        |
| May       | N/A    | N/A    |        |
| June      | N/A    | N/A    |        |
| July      | N/A    | N/A    |        |
| August    | N/A    | N/A    |        |
| September | N/A    | N/A    |        |
| October   | N/A    | N/A    |        |
| November  | N/A    | 79,000 |        |
| December  | N/A    | 79,000 |        |

| Month     | 2023   | 2024   | 2025   |
|-----------|--------|--------|--------|
| January   | 99,900 | N/A    | 72,000 |
| February  | 99,900 | N/A    | 72,000 |
| March     | N/A    | N/A    | 72,000 |
| April     | N/A    | N/A    |        |
| May       | N/A    | N/A    |        |
| June      | N/A    | N/A    |        |
| July      | N/A    | N/A    |        |
| August    | N/A    | N/A    |        |
| September | N/A    | N/A    |        |
| October   | N/A    | N/A    |        |
| November  | N/A    | 79,000 |        |
| December  | N/A    | 79,000 |        |