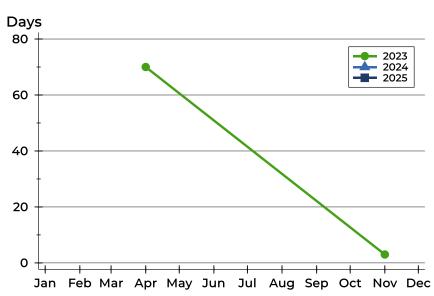

#### **Average DOM**

| Month     | 2023 | 2024 | 2025 |
|-----------|------|------|------|
| January   | N/A  | N/A  | N/A  |
| February  | N/A  | N/A  | N/A  |
| March     | N/A  | N/A  | N/A  |
| April     | 70   | N/A  |      |
| May       | N/A  | N/A  |      |
| June      | N/A  | N/A  |      |
| July      | N/A  | N/A  |      |
| August    | N/A  | N/A  |      |
| September | N/A  | N/A  |      |
| October   | N/A  | N/A  |      |
| November  | 3    | N/A  |      |
| December  | N/A  | N/A  |      |

#### **Median DOM**

| Month     | 2023 | 2024 | 2025 |
|-----------|------|------|------|
| January   | N/A  | N/A  | N/A  |
| February  | N/A  | N/A  | N/A  |
| March     | N/A  | N/A  | N/A  |
| April     | 70   | N/A  |      |
| May       | N/A  | N/A  |      |
| June      | N/A  | N/A  |      |
| July      | N/A  | N/A  |      |
| August    | N/A  | N/A  |      |
| September | N/A  | N/A  |      |
| October   | N/A  | N/A  |      |
| November  | 3    | N/A  |      |
| December  | N/A  | N/A  |      |