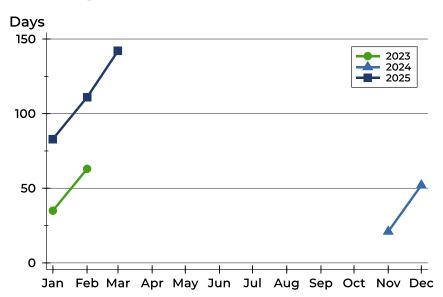

#### **Average DOM**

| Month     | 2023 | 2024 | 2025 |
|-----------|------|------|------|
| MOHUI     | 2023 | 2024 | 2023 |
| January   | 35   | N/A  | 83   |
| February  | 63   | N/A  | 111  |
| March     | N/A  | N/A  | 142  |
| April     | N/A  | N/A  |      |
| May       | N/A  | N/A  |      |
| June      | N/A  | N/A  |      |
| July      | N/A  | N/A  |      |
| August    | N/A  | N/A  |      |
| September | N/A  | N/A  |      |
| October   | N/A  | N/A  |      |
| November  | N/A  | 21   |      |
| December  | N/A  | 52   |      |

#### **Median DOM**

| Month     | 2023 | 2024 | 2025 |
|-----------|------|------|------|
| January   | 35   | N/A  | 83   |
| February  | 63   | N/A  | 111  |
| March     | N/A  | N/A  | 142  |
| April     | N/A  | N/A  |      |
| May       | N/A  | N/A  |      |
| June      | N/A  | N/A  |      |
| July      | N/A  | N/A  |      |
| August    | N/A  | N/A  |      |
| September | N/A  | N/A  |      |
| October   | N/A  | N/A  |      |
| November  | N/A  | 21   |      |
| December  | N/A  | 52   |      |