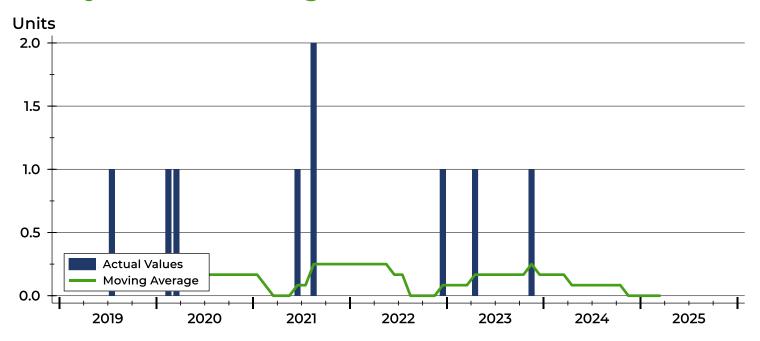

### **History of Closed Listings**

### **Closed Listings by Month**

| Month     | 2023 | 2024 | 2025 |
|-----------|------|------|------|
| January   | 0    | 0    | 0    |
| February  | 0    | 0    | 0    |
| March     | 0    | Ο    | 0    |
| April     | 1    | 0    |      |
| May       | 0    | Ο    |      |
| June      | 0    | 0    |      |
| July      | 0    | Ο    |      |
| August    | 0    | 0    |      |
| September | 0    | 0    |      |
| October   | 0    | 0    |      |
| November  | 1    | 0    |      |
| December  | 0    | 0    |      |