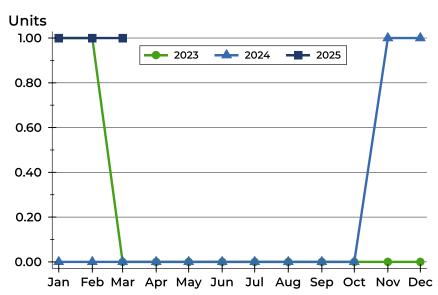

### **Active Listings by Month**

| Month     | 2023 | 2024 | 2025 |
|-----------|------|------|------|
| January   | 1    | 0    | 1    |
| February  | 1    | 0    | 1    |
| March     | 0    | Ο    | 1    |
| April     | 0    | 0    |      |
| May       | 0    | Ο    |      |
| June      | 0    | 0    |      |
| July      | 0    | Ο    |      |
| August    | 0    | 0    |      |
| September | 0    | 0    |      |
| October   | 0    | 0    |      |
| November  | 0    | 1    |      |
| December  | 0    | 1    |      |