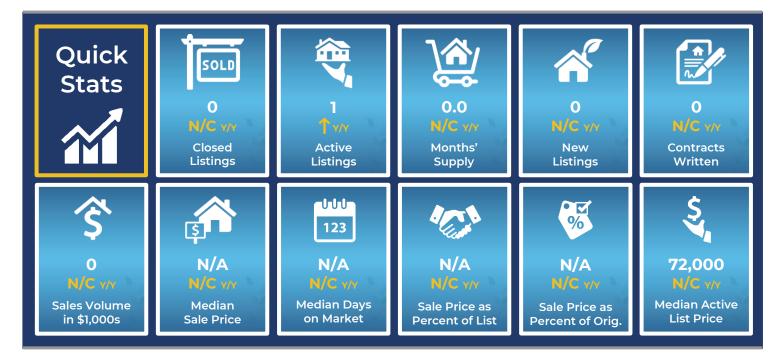

#### **Washington County Home Sales Remained Constant in March**

Total home sales in Washington County remained at 0 units last month, the same as in March 2024. Total sales volume was \$0.0 million, essentially the same as home sales volume from a year earlier.

Since there were no sales last month, the median sale price cannot be calculated.

#### **Washington County Active Listings Up at End** of March

The total number of active listings in Washington County at the end of March was 1 units, up from 0 at the same point in 2024. Since there were no home sales last month, the months' supply of homes cannot be calculated. The median list price of homes on the market at the end of March was \$72,000.

There were 0 contracts written in March 2025 and 2024, showing no change over the year. At the end of the month, there were 0 contracts still pending.

# Washington County Summary Statistics

|         | arch MLS Statistics<br>ree-year History                | 2025                 | urrent Mont<br>2024 | :h<br>2023            | 2025              | Year-to-Date<br>2024 | 2023              |
|---------|--------------------------------------------------------|----------------------|---------------------|-----------------------|-------------------|----------------------|-------------------|
| _       | ome Sales<br>ange from prior year                      | O<br>N/A             | <b>O</b><br>N/A     | O<br>N/A              | <b>O</b><br>N/A   | O<br>N/A             | <b>0</b><br>N/A   |
|         | <b>tive Listings</b><br>ange from prior year           | <b>1</b><br>N/A      | <b>0</b><br>N/A     | <b>0</b><br>-100.0%   | N/A               | N/A                  | N/A               |
|         | onths' Supply<br>ange from prior year                  | <b>0.0</b><br>N/A    | <b>N/A</b><br>N/A   | <b>N/A</b><br>-100.0% | N/A               | N/A                  | N/A               |
|         | w Listings<br>ange from prior year                     | O<br>N/A             | <b>0</b><br>N/A     | <b>0</b><br>N/A       | O<br>N/A          | <b>0</b><br>N/A      | <b>0</b><br>N/A   |
|         | ntracts Written<br>ange from prior year                | O<br>N/A             | <b>0</b><br>-100.0% | <b>1</b><br>N/A       | <b>O</b><br>N/A   | <b>0</b><br>-100.0%  | <b>1</b><br>N/A   |
|         | nding Contracts ange from prior year                   | O<br>N/A             | <b>0</b><br>-100.0% | <b>1</b><br>N/A       | N/A               | N/A                  | N/A               |
|         | les Volume (1,000s)<br>ange from prior year            | O<br>N/A             | O<br>N/A            | O<br>N/A              | <b>O</b><br>N/A   | <b>O</b><br>N/A      | <b>0</b><br>N/A   |
|         | Sale Price<br>Change from prior year                   | <b>N/A</b><br>N/A    | <b>N/A</b><br>N/A   | <b>N/A</b><br>N/A     | <b>N/A</b><br>N/A | <b>N/A</b><br>N/A    | <b>N/A</b><br>N/A |
|         | <b>List Price of Actives</b><br>Change from prior year | <b>72,000</b><br>N/A | <b>N/A</b><br>N/A   | <b>N/A</b><br>N/A     | N/A               | N/A                  | N/A               |
| Average | <b>Days on Market</b><br>Change from prior year        | <b>N/A</b><br>N/A    | <b>N/A</b><br>N/A   | <b>N/A</b><br>N/A     | <b>N/A</b><br>N/A | <b>N/A</b><br>N/A    | <b>N/A</b><br>N/A |
| Á       | Percent of List Change from prior year                 | <b>N/A</b><br>N/A    | <b>N/A</b><br>N/A   | <b>N/A</b><br>N/A     | <b>N/A</b><br>N/A | <b>N/A</b><br>N/A    | <b>N/A</b><br>N/A |
|         | Percent of Original Change from prior year             | <b>N/A</b><br>N/A    | <b>N/A</b><br>N/A   | <b>N/A</b><br>N/A     | <b>N/A</b><br>N/A | <b>N/A</b><br>N/A    | <b>N/A</b><br>N/A |
|         | Sale Price<br>Change from prior year                   | N/A<br>N/A           | <b>N/A</b><br>N/A   | <b>N/A</b><br>N/A     | <b>N/A</b><br>N/A | <b>N/A</b><br>N/A    | <b>N/A</b><br>N/A |
|         | <b>List Price of Actives</b> Change from prior year    | <b>72,000</b><br>N/A | <b>N/A</b><br>N/A   | <b>N/A</b><br>N/A     | N/A               | N/A                  | N/A               |
| Median  | Days on Market Change from prior year                  | N/A<br>N/A           | <b>N/A</b><br>N/A   | <b>N/A</b><br>N/A     | <b>N/A</b><br>N/A | <b>N/A</b><br>N/A    | <b>N/A</b><br>N/A |
| 2       | Percent of List Change from prior year                 | N/A<br>N/A           | <b>N/A</b><br>N/A   | <b>N/A</b><br>N/A     | <b>N/A</b><br>N/A | <b>N/A</b><br>N/A    | <b>N/A</b><br>N/A |
|         | Percent of Original Change from prior year             | N/A<br>N/A           | <b>N/A</b><br>N/A   | <b>N/A</b><br>N/A     | <b>N/A</b><br>N/A | <b>N/A</b><br>N/A    | <b>N/A</b><br>N/A |