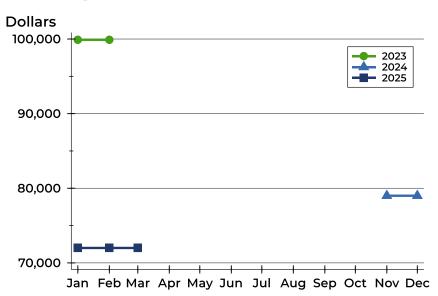

### **Average Price**

| Month     | 2023   | 2024   | 2025   |
|-----------|--------|--------|--------|
| January   | 99,900 | N/A    | 72,000 |
| February  | 99,900 | N/A    | 72,000 |
| March     | N/A    | N/A    | 72,000 |
| April     | N/A    | N/A    |        |
| May       | N/A    | N/A    |        |
| June      | N/A    | N/A    |        |
| July      | N/A    | N/A    |        |
| August    | N/A    | N/A    |        |
| September | N/A    | N/A    |        |
| October   | N/A    | N/A    |        |
| November  | N/A    | 79,000 |        |
| December  | N/A    | 79,000 |        |

| Month     | 2023   | 2024   | 2025   |
|-----------|--------|--------|--------|
| January   | 99,900 | N/A    | 72,000 |
| February  | 99,900 | N/A    | 72,000 |
| March     | N/A    | N/A    | 72,000 |
| April     | N/A    | N/A    |        |
| May       | N/A    | N/A    |        |
| June      | N/A    | N/A    |        |
| July      | N/A    | N/A    |        |
| August    | N/A    | N/A    |        |
| September | N/A    | N/A    |        |
| October   | N/A    | N/A    |        |
| November  | N/A    | 79,000 |        |
| December  | N/A    | 79,000 |        |