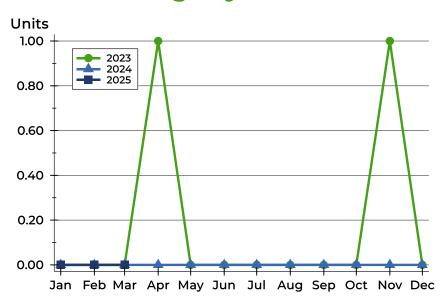

### **Closed Listings by Month**

| Month     | 2023 | 2024 | 2025 |
|-----------|------|------|------|
| January   | 0    | 0    | 0    |
| February  | 0    | 0    | 0    |
| March     | 0    | Ο    | 0    |
| April     | 1    | 0    |      |
| May       | 0    | Ο    |      |
| June      | 0    | 0    |      |
| July      | 0    | Ο    |      |
| August    | 0    | 0    |      |
| September | 0    | 0    |      |
| October   | 0    | 0    |      |
| November  | 1    | 0    |      |
| December  | 0    | 0    |      |