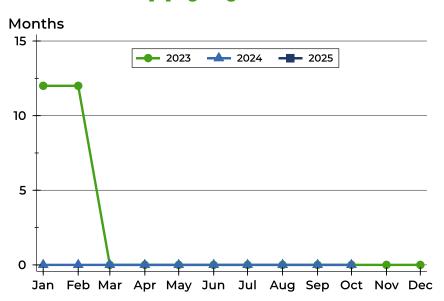

### Washington County Months' Supply Analysis

#### **Months' Supply by Month**

| Month     | 2023 | 2024 | 2025 |
|-----------|------|------|------|
| January   | 12.0 | 0.0  | 0.0  |
| February  | 12.0 | 0.0  | 0.0  |
| March     | 0.0  | 0.0  | 0.0  |
| April     | 0.0  | 0.0  |      |
| May       | 0.0  | 0.0  |      |
| June      | 0.0  | 0.0  |      |
| July      | 0.0  | 0.0  |      |
| August    | 0.0  | 0.0  |      |
| September | 0.0  | 0.0  |      |
| October   | 0.0  | 0.0  |      |
| November  | 0.0  | 0.0  |      |
| December  | 0.0  | 0.0  |      |