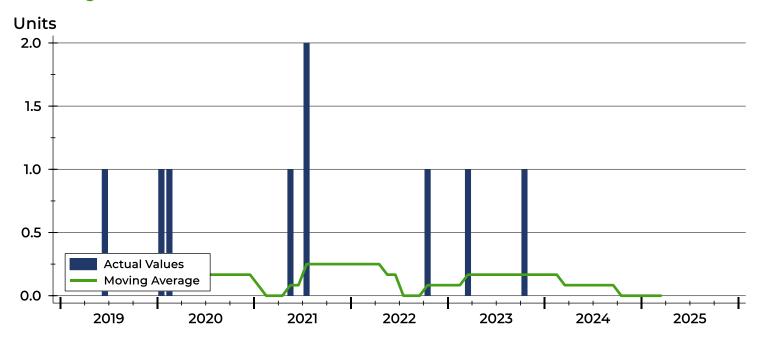

### **Active Listings by Month**

| Month     | 2023 | 2024 | 2025 |
|-----------|------|------|------|
| January   | 1    | 0    | 1    |
| February  | 1    | 0    | 1    |
| March     | 0    | Ο    | 1    |
| April     | 0    | 0    |      |
| May       | 0    | Ο    |      |
| June      | 0    | 0    |      |
| July      | 0    | Ο    |      |
| August    | 0    | 0    |      |
| September | 0    | 0    |      |
| October   | 0    | 0    |      |
| November  | 0    | 1    |      |
| December  | 0    | 1    |      |