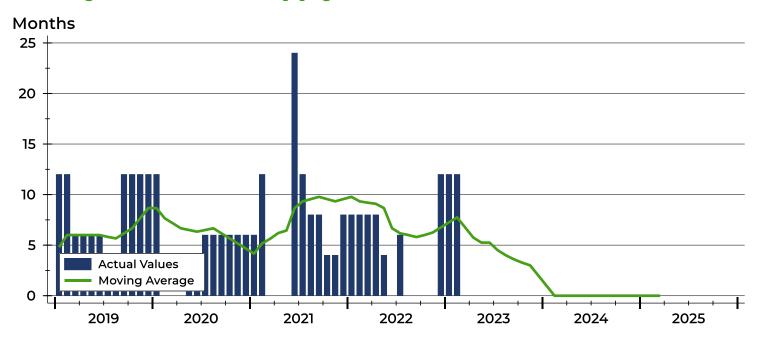

### Washington County Months' Supply Analysis

#### **Months' Supply by Month**

| Month     | 2023 | 2024 | 2025 |
|-----------|------|------|------|
| January   | 12.0 | 0.0  | 0.0  |
| February  | 12.0 | 0.0  | 0.0  |
| March     | 0.0  | 0.0  | 0.0  |
| April     | 0.0  | 0.0  |      |
| May       | 0.0  | 0.0  |      |
| June      | 0.0  | 0.0  |      |
| July      | 0.0  | 0.0  |      |
| August    | 0.0  | 0.0  |      |
| September | 0.0  | 0.0  |      |
| October   | 0.0  | 0.0  |      |
| November  | 0.0  | 0.0  |      |
| December  | 0.0  | 0.0  |      |

### **History of Month's Supply**