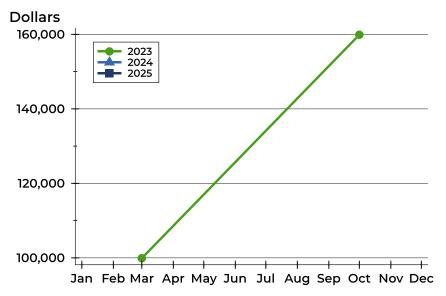

### **Average Price**

| Month     | 2023    | 2024 | 2025 |
|-----------|---------|------|------|
| January   | N/A     | N/A  | N/A  |
| February  | N/A     | N/A  | N/A  |
| March     | 99,900  | N/A  | N/A  |
| April     | N/A     | N/A  |      |
| May       | N/A     | N/A  |      |
| June      | N/A     | N/A  |      |
| July      | N/A     | N/A  |      |
| August    | N/A     | N/A  |      |
| September | N/A     | N/A  |      |
| October   | 159,900 | N/A  |      |
| November  | N/A     | N/A  |      |
| December  | N/A     | N/A  |      |

| Month     | 2023    | 2024 | 2025 |
|-----------|---------|------|------|
| January   | N/A     | N/A  | N/A  |
| February  | N/A     | N/A  | N/A  |
| March     | 99,900  | N/A  | N/A  |
| April     | N/A     | N/A  |      |
| May       | N/A     | N/A  |      |
| June      | N/A     | N/A  |      |
| July      | N/A     | N/A  |      |
| August    | N/A     | N/A  |      |
| September | N/A     | N/A  |      |
| October   | 159,900 | N/A  |      |
| November  | N/A     | N/A  |      |
| December  | N/A     | N/A  |      |