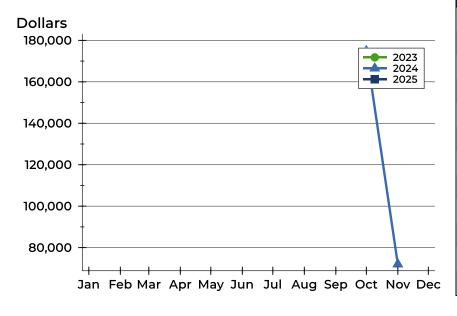

### **Average Price**

| Month     | 2023    | 2024 | 2025 |
|-----------|---------|------|------|
| January   | N/A     | N/A  | N/A  |
| February  | N/A     | N/A  | N/A  |
| March     | N/A     | N/A  | N/A  |
| April     | 95,000  | N/A  |      |
| May       | N/A     | N/A  |      |
| June      | N/A     | N/A  |      |
| July      | N/A     | N/A  |      |
| August    | N/A     | N/A  |      |
| September | N/A     | N/A  |      |
| October   | N/A     | N/A  |      |
| November  | 159,900 | N/A  |      |
| December  | N/A     | N/A  |      |

| Month     | 2023    | 2024 | 2025 |
|-----------|---------|------|------|
| January   | N/A     | N/A  | N/A  |
| February  | N/A     | N/A  | N/A  |
| March     | N/A     | N/A  | N/A  |
| April     | 95,000  | N/A  |      |
| May       | N/A     | N/A  |      |
| June      | N/A     | N/A  |      |
| July      | N/A     | N/A  |      |
| August    | N/A     | N/A  |      |
| September | N/A     | N/A  |      |
| October   | N/A     | N/A  |      |
| November  | 159,900 | N/A  |      |
| December  | N/A     | N/A  |      |