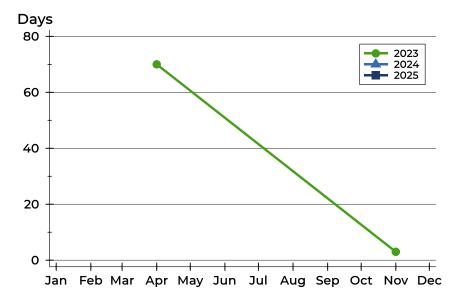

#### **Average DOM**

| Month     | 2023 | 2024 | 2025 |
|-----------|------|------|------|
| January   | N/A  | N/A  | N/A  |
| February  | N/A  | N/A  | N/A  |
| March     | 70   | N/A  | N/A  |
| April     | N/A  | N/A  |      |
| May       | N/A  | N/A  |      |
| June      | N/A  | N/A  |      |
| July      | N/A  | N/A  |      |
| August    | N/A  | N/A  |      |
| September | N/A  | N/A  |      |
| October   | 3    | N/A  |      |
| November  | N/A  | N/A  |      |
| December  | N/A  | N/A  |      |

### **Median DOM**

| Month     | 2023 | 2024 | 2025 |
|-----------|------|------|------|
| January   | N/A  | N/A  | N/A  |
| February  | N/A  | N/A  | N/A  |
| March     | 70   | N/A  | N/A  |
| April     | N/A  | N/A  |      |
| May       | N/A  | N/A  |      |
| June      | N/A  | N/A  |      |
| July      | N/A  | N/A  |      |
| August    | N/A  | N/A  |      |
| September | N/A  | N/A  |      |
| October   | 3    | N/A  |      |
| November  | N/A  | N/A  |      |
| December  | N/A  | N/A  |      |