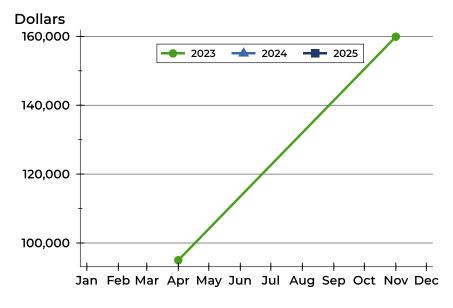

### **Average Price**

| Month     | 2023    | 2024 | 2025 |
|-----------|---------|------|------|
| January   | N/A     | N/A  | N/A  |
| February  | N/A     | N/A  | N/A  |
| March     | N/A     | N/A  | N/A  |
| April     | 95,000  | N/A  |      |
| May       | N/A     | N/A  |      |
| June      | N/A     | N/A  |      |
| July      | N/A     | N/A  |      |
| August    | N/A     | N/A  |      |
| September | N/A     | N/A  |      |
| October   | N/A     | N/A  |      |
| November  | 159,900 | N/A  |      |
| December  | N/A     | N/A  |      |

| Month     | 2023    | 2024 | 2025 |
|-----------|---------|------|------|
| January   | N/A     | N/A  | N/A  |
| February  | N/A     | N/A  | N/A  |
| March     | N/A     | N/A  | N/A  |
| April     | 95,000  | N/A  |      |
| May       | N/A     | N/A  |      |
| June      | N/A     | N/A  |      |
| July      | N/A     | N/A  |      |
| August    | N/A     | N/A  |      |
| September | N/A     | N/A  |      |
| October   | N/A     | N/A  |      |
| November  | 159,900 | N/A  |      |
| December  | N/A     | N/A  |      |