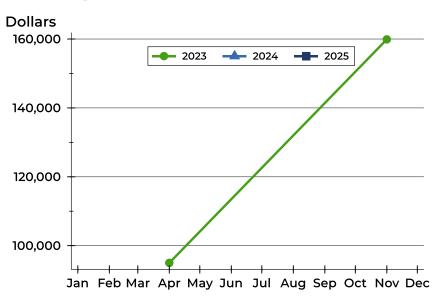

### **Average Price**

| Month     | 2023    | 2024 | 2025 |
|-----------|---------|------|------|
| January   | N/A     | N/A  | N/A  |
| February  | N/A     | N/A  | N/A  |
| March     | N/A     | N/A  | N/A  |
| April     | 95,000  | N/A  | N/A  |
| May       | N/A     | N/A  |      |
| June      | N/A     | N/A  |      |
| July      | N/A     | N/A  |      |
| August    | N/A     | N/A  |      |
| September | N/A     | N/A  |      |
| October   | N/A     | N/A  |      |
| November  | 159,900 | N/A  |      |
| December  | N/A     | N/A  |      |

| Month     | 2023    | 2024 | 2025 |
|-----------|---------|------|------|
| January   | N/A     | N/A  | N/A  |
| February  | N/A     | N/A  | N/A  |
| March     | N/A     | N/A  | N/A  |
| April     | 95,000  | N/A  | N/A  |
| May       | N/A     | N/A  |      |
| June      | N/A     | N/A  |      |
| July      | N/A     | N/A  |      |
| August    | N/A     | N/A  |      |
| September | N/A     | N/A  |      |
| October   | N/A     | N/A  |      |
| November  | 159,900 | N/A  |      |
| December  | N/A     | N/A  |      |