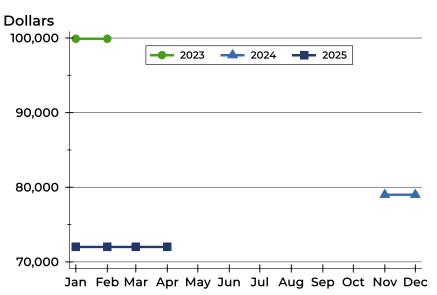

### **Average Price**

| Month     | 2023   | 2024   | 2025   |
|-----------|--------|--------|--------|
| January   | 99,900 | N/A    | 72,000 |
| February  | 99,900 | N/A    | 72,000 |
| March     | N/A    | N/A    | 72,000 |
| April     | N/A    | N/A    | 72,000 |
| May       | N/A    | N/A    |        |
| June      | N/A    | N/A    |        |
| July      | N/A    | N/A    |        |
| August    | N/A    | N/A    |        |
| September | N/A    | N/A    |        |
| October   | N/A    | N/A    |        |
| November  | N/A    | 79,000 |        |
| December  | N/A    | 79,000 |        |

| Month     | 2023   | 2024   | 2025   |
|-----------|--------|--------|--------|
| January   | 99,900 | N/A    | 72,000 |
| February  | 99,900 | N/A    | 72,000 |
| March     | N/A    | N/A    | 72,000 |
| April     | N/A    | N/A    | 72,000 |
| May       | N/A    | N/A    |        |
| June      | N/A    | N/A    |        |
| July      | N/A    | N/A    |        |
| August    | N/A    | N/A    |        |
| September | N/A    | N/A    |        |
| October   | N/A    | N/A    |        |
| November  | N/A    | 79,000 |        |
| December  | N/A    | 79,000 |        |