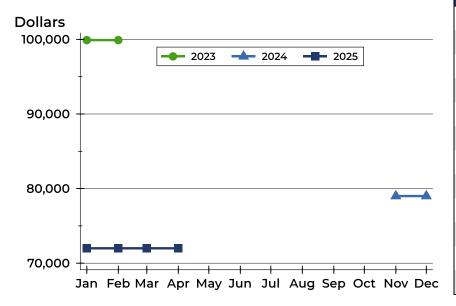

### **Average Price**

| Month     | 2023   | 2024   | 2025   |
|-----------|--------|--------|--------|
| January   | 99,900 | N/A    | 72,000 |
| February  | 99,900 | N/A    | 72,000 |
| March     | N/A    | N/A    | 72,000 |
| April     | N/A    | N/A    | 72,000 |
| May       | N/A    | N/A    |        |
| June      | N/A    | N/A    |        |
| July      | N/A    | N/A    |        |
| August    | N/A    | N/A    |        |
| September | N/A    | N/A    |        |
| October   | N/A    | N/A    |        |
| November  | N/A    | 79,000 |        |
| December  | N/A    | 79,000 |        |

| Month     | 2023   | 2024   | 2025   |
|-----------|--------|--------|--------|
| January   | 99,900 | N/A    | 72,000 |
| February  | 99,900 | N/A    | 72,000 |
| March     | N/A    | N/A    | 72,000 |
| April     | N/A    | N/A    | 72,000 |
| May       | N/A    | N/A    |        |
| June      | N/A    | N/A    |        |
| July      | N/A    | N/A    |        |
| August    | N/A    | N/A    |        |
| September | N/A    | N/A    |        |
| October   | N/A    | N/A    |        |
| November  | N/A    | 79,000 |        |
| December  | N/A    | 79,000 |        |