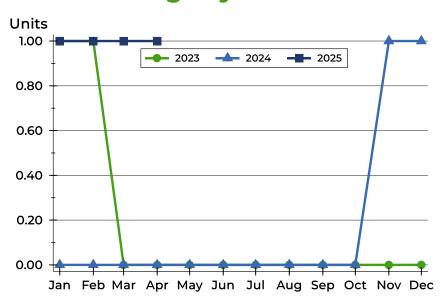

### **Active Listings by Month**

| Month     | 2023 | 2024 | 2025 |
|-----------|------|------|------|
| January   | 1    | 0    | 1    |
| February  | 1    | 0    | 1    |
| March     | 0    | 0    | 1    |
| April     | 0    | 0    | 1    |
| May       | 0    | 0    |      |
| June      | 0    | 0    |      |
| July      | 0    | 0    |      |
| August    | 0    | 0    |      |
| September | 0    | 0    |      |
| October   | 0    | 0    |      |
| November  | 0    | 1    |      |
| December  | 0    | 1    |      |