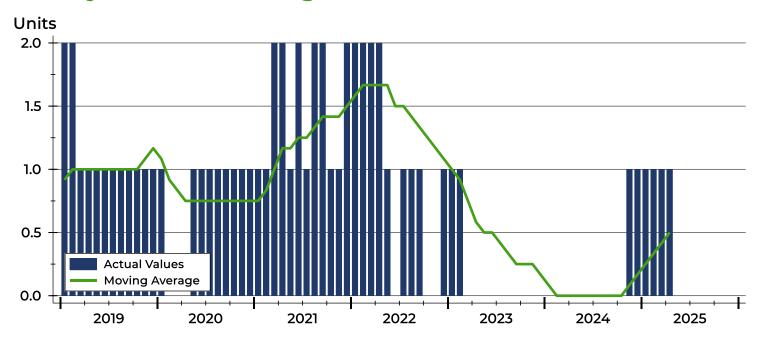

### **Active Listings by Month**

| Month     | 2023 | 2024 | 2025 |
|-----------|------|------|------|
| January   | 1    | 0    | 1    |
| February  | 1    | 0    | 1    |
| March     | 0    | 0    | 1    |
| April     | 0    | 0    | 1    |
| May       | 0    | 0    |      |
| June      | 0    | 0    |      |
| July      | 0    | 0    |      |
| August    | 0    | 0    |      |
| September | 0    | 0    |      |
| October   | 0    | 0    |      |
| November  | 0    | 1    |      |
| December  | 0    | 1    |      |