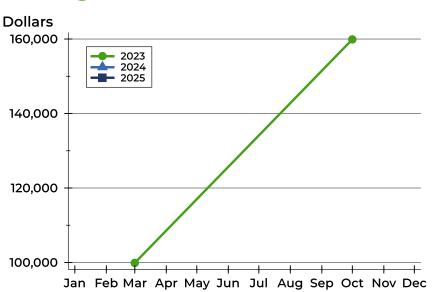

### **Average Price**

| Month     | 2023    | 2024 | 2025 |
|-----------|---------|------|------|
| January   | N/A     | N/A  | N/A  |
| February  | N/A     | N/A  | N/A  |
| March     | N/A     | N/A  | N/A  |
| April     | 95,000  | N/A  | N/A  |
| May       | N/A     | N/A  |      |
| June      | N/A     | N/A  |      |
| July      | N/A     | N/A  |      |
| August    | N/A     | N/A  |      |
| September | N/A     | N/A  |      |
| October   | N/A     | N/A  |      |
| November  | 159,900 | N/A  |      |
| December  | N/A     | N/A  |      |

| Month     | 2023    | 2024 | 2025 |
|-----------|---------|------|------|
| January   | N/A     | N/A  | N/A  |
| February  | N/A     | N/A  | N/A  |
| March     | N/A     | N/A  | N/A  |
| April     | 95,000  | N/A  | N/A  |
| May       | N/A     | N/A  |      |
| June      | N/A     | N/A  |      |
| July      | N/A     | N/A  |      |
| August    | N/A     | N/A  |      |
| September | N/A     | N/A  |      |
| October   | N/A     | N/A  |      |
| November  | 159,900 | N/A  |      |
| December  | N/A     | N/A  |      |