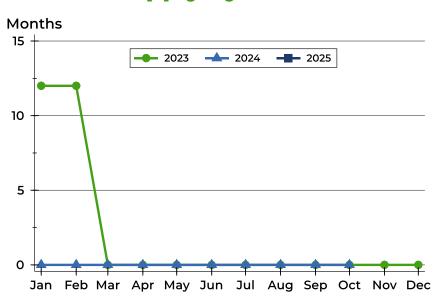

#### **Months' Supply by Month**

| Month     | 2023 | 2024 | 2025 |
|-----------|------|------|------|
| January   | 12.0 | 0.0  | 0.0  |
| February  | 12.0 | 0.0  | 0.0  |
| March     | 0.0  | 0.0  | 0.0  |
| April     | 0.0  | 0.0  | 0.0  |
| May       | 0.0  | 0.0  |      |
| June      | 0.0  | 0.0  |      |
| July      | 0.0  | 0.0  |      |
| August    | 0.0  | 0.0  |      |
| September | 0.0  | 0.0  |      |
| October   | 0.0  | 0.0  |      |
| November  | 0.0  | 0.0  |      |
| December  | 0.0  | 0.0  |      |