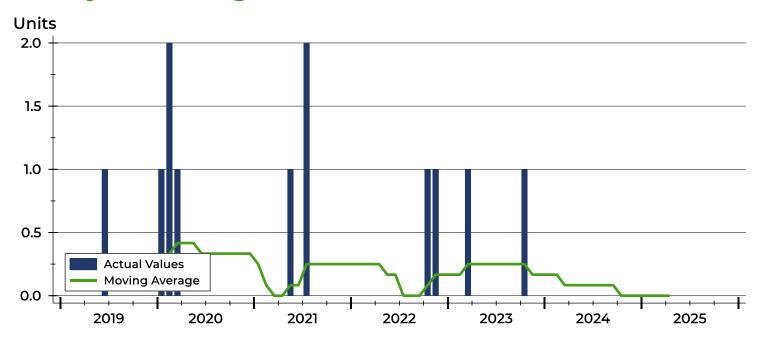

### **Active Listings by Month**

| Month     | 2023 | 2024 | 2025 |
|-----------|------|------|------|
| January   | 1    | 0    | 1    |
| February  | 1    | 0    | 1    |
| March     | 0    | 0    | 1    |
| April     | 0    | 0    | 1    |
| May       | 0    | 0    |      |
| June      | 0    | 0    |      |
| July      | 0    | 0    |      |
| August    | 0    | 0    |      |
| September | 0    | 0    |      |
| October   | 0    | 0    |      |
| November  | 0    | 1    |      |
| December  | 0    | 1    |      |