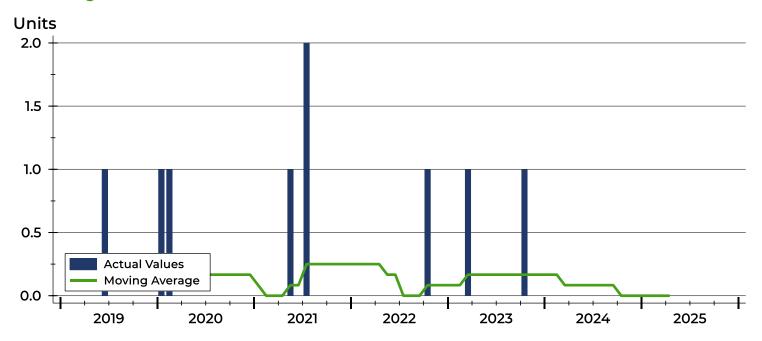

### **History of Active Listings**

### **Active Listings by Month**

| Month     | 2023 | 2024 | 2025 |
|-----------|------|------|------|
| January   | 1    | 0    | 1    |
| February  | 1    | 0    | 1    |
| March     | 0    | 0    | 1    |
| April     | 0    | 0    | 1    |
| May       | 0    | 0    |      |
| June      | 0    | 0    |      |
| July      | 0    | 0    |      |
| August    | 0    | 0    |      |
| September | 0    | 0    |      |
| October   | 0    | 0    |      |
| November  | 0    | 1    |      |
| December  | 0    | 1    |      |