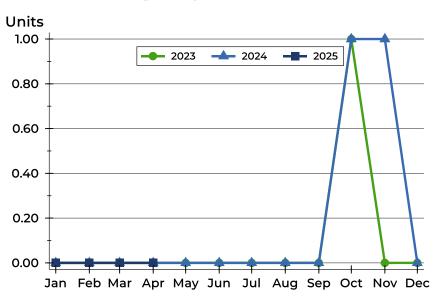

### **History of Closed Listings**

### **Closed Listings by Month**

| Month     | 2023 | 2024 | 2025 |
|-----------|------|------|------|
| January   | 0    | 0    | 0    |
| February  | 0    | 0    | 0    |
| March     | 0    | Ο    | 0    |
| April     | 1    | 0    | 0    |
| May       | 0    | Ο    |      |
| June      | 0    | 0    |      |
| July      | 0    | 0    |      |
| August    | 0    | 0    |      |
| September | 0    | 0    |      |
| October   | 0    | 0    |      |
| November  | 1    | 0    |      |
| December  | 0    | 0    |      |