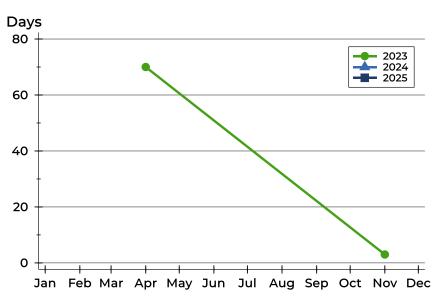

#### **Average DOM**

| Month     | 2023 | 2024 | 2025 |
|-----------|------|------|------|
| January   | N/A  | N/A  | N/A  |
| February  | N/A  | N/A  | N/A  |
| March     | N/A  | N/A  | N/A  |
| April     | 70   | N/A  | N/A  |
| May       | N/A  | N/A  |      |
| June      | N/A  | N/A  |      |
| July      | N/A  | N/A  |      |
| August    | N/A  | N/A  |      |
| September | N/A  | N/A  |      |
| October   | N/A  | N/A  |      |
| November  | 3    | N/A  |      |
| December  | N/A  | N/A  |      |

#### **Median DOM**

| Month     | 2023 | 2024 | 2025 |
|-----------|------|------|------|
| January   | N/A  | N/A  | N/A  |
| February  | N/A  | N/A  | N/A  |
| March     | N/A  | N/A  | N/A  |
| April     | 70   | N/A  | N/A  |
| May       | N/A  | N/A  |      |
| June      | N/A  | N/A  |      |
| July      | N/A  | N/A  |      |
| August    | N/A  | N/A  |      |
| September | N/A  | N/A  |      |
| October   | N/A  | N/A  |      |
| November  | 3    | N/A  |      |
| December  | N/A  | N/A  |      |