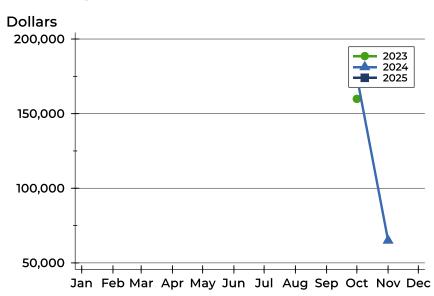

### **Average Price**

| Month     | 2023    | 2024 | 2025 |
|-----------|---------|------|------|
| January   | N/A     | N/A  | N/A  |
| February  | N/A     | N/A  | N/A  |
| March     | N/A     | N/A  | N/A  |
| April     | 95,000  | N/A  | N/A  |
| May       | N/A     | N/A  |      |
| June      | N/A     | N/A  |      |
| July      | N/A     | N/A  |      |
| August    | N/A     | N/A  |      |
| September | N/A     | N/A  |      |
| October   | N/A     | N/A  |      |
| November  | 159,900 | N/A  |      |
| December  | N/A     | N/A  |      |

| Month     | 2023    | 2024 | 2025 |
|-----------|---------|------|------|
| January   | N/A     | N/A  | N/A  |
| February  | N/A     | N/A  | N/A  |
| March     | N/A     | N/A  | N/A  |
| April     | 95,000  | N/A  | N/A  |
| May       | N/A     | N/A  |      |
| June      | N/A     | N/A  |      |
| July      | N/A     | N/A  |      |
| August    | N/A     | N/A  |      |
| September | N/A     | N/A  |      |
| October   | N/A     | N/A  |      |
| November  | 159,900 | N/A  |      |
| December  | N/A     | N/A  |      |