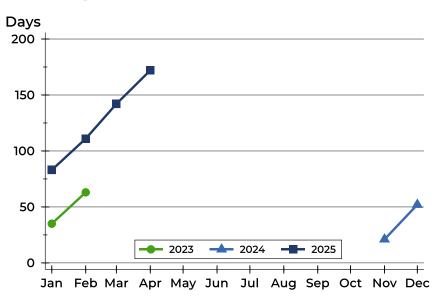

#### **Average DOM**

| Month     | 2023 | 2024 | 2025 |
|-----------|------|------|------|
| January   | 35   | N/A  | 83   |
| February  | 63   | N/A  | 111  |
| March     | N/A  | N/A  | 142  |
| April     | N/A  | N/A  | 172  |
| May       | N/A  | N/A  |      |
| June      | N/A  | N/A  |      |
| July      | N/A  | N/A  |      |
| August    | N/A  | N/A  |      |
| September | N/A  | N/A  |      |
| October   | N/A  | N/A  |      |
| November  | N/A  | 21   |      |
| December  | N/A  | 52   |      |

#### **Median DOM**

| Month     | 2023 | 2024 | 2025 |
|-----------|------|------|------|
| January   | 35   | N/A  | 83   |
| February  | 63   | N/A  | 111  |
| March     | N/A  | N/A  | 142  |
| April     | N/A  | N/A  | 172  |
| May       | N/A  | N/A  |      |
| June      | N/A  | N/A  |      |
| July      | N/A  | N/A  |      |
| August    | N/A  | N/A  |      |
| September | N/A  | N/A  |      |
| October   | N/A  | N/A  |      |
| November  | N/A  | 21   |      |
| December  | N/A  | 52   |      |