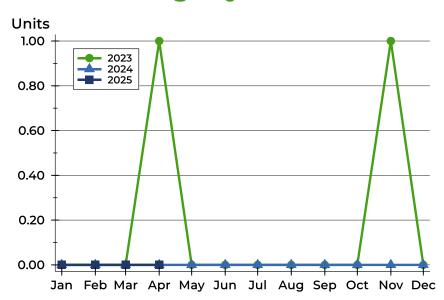

### **Closed Listings by Month**

| Month     | 2023 | 2024 | 2025 |
|-----------|------|------|------|
| January   | 0    | 0    | 0    |
| February  | 0    | 0    | 0    |
| March     | 0    | Ο    | 0    |
| April     | 1    | 0    | 0    |
| May       | 0    | Ο    |      |
| June      | 0    | 0    |      |
| July      | 0    | 0    |      |
| August    | 0    | 0    |      |
| September | 0    | 0    |      |
| October   | 0    | 0    |      |
| November  | 1    | 0    |      |
| December  | 0    | 0    |      |