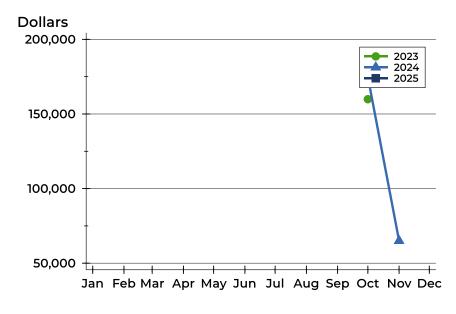

### **Average Price**

| Month     | 2023    | 2024 | 2025 |
|-----------|---------|------|------|
| January   | N/A     | N/A  | N/A  |
| February  | N/A     | N/A  | N/A  |
| March     | N/A     | N/A  | N/A  |
| April     | 95,000  | N/A  | N/A  |
| May       | N/A     | N/A  |      |
| June      | N/A     | N/A  |      |
| July      | N/A     | N/A  |      |
| August    | N/A     | N/A  |      |
| September | N/A     | N/A  |      |
| October   | N/A     | N/A  |      |
| November  | 159,900 | N/A  |      |
| December  | N/A     | N/A  |      |

| Month     | 2023    | 2024 | 2025 |
|-----------|---------|------|------|
| January   | N/A     | N/A  | N/A  |
| February  | N/A     | N/A  | N/A  |
| March     | N/A     | N/A  | N/A  |
| April     | 95,000  | N/A  | N/A  |
| May       | N/A     | N/A  |      |
| June      | N/A     | N/A  |      |
| July      | N/A     | N/A  |      |
| August    | N/A     | N/A  |      |
| September | N/A     | N/A  |      |
| October   | N/A     | N/A  |      |
| November  | 159,900 | N/A  |      |
| December  | N/A     | N/A  |      |