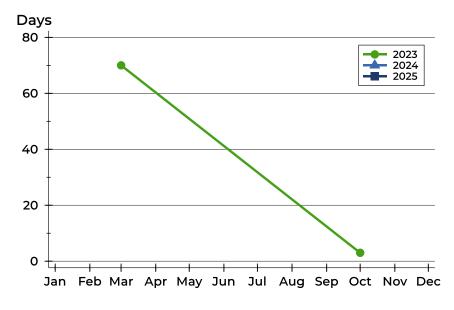

#### **Average DOM**

| Month     | 2023 | 2024 | 2025 |
|-----------|------|------|------|
| January   | N/A  | N/A  | N/A  |
| February  | N/A  | N/A  | N/A  |
| March     | N/A  | N/A  | N/A  |
| April     | 70   | N/A  | N/A  |
| May       | N/A  | N/A  |      |
| June      | N/A  | N/A  |      |
| July      | N/A  | N/A  |      |
| August    | N/A  | N/A  |      |
| September | N/A  | N/A  |      |
| October   | N/A  | N/A  |      |
| November  | 3    | N/A  |      |
| December  | N/A  | N/A  |      |

#### **Median DOM**

| Month     | 2023 | 2024 | 2025 |
|-----------|------|------|------|
| January   | N/A  | N/A  | N/A  |
| February  | N/A  | N/A  | N/A  |
| March     | N/A  | N/A  | N/A  |
| April     | 70   | N/A  | N/A  |
| May       | N/A  | N/A  |      |
| June      | N/A  | N/A  |      |
| July      | N/A  | N/A  |      |
| August    | N/A  | N/A  |      |
| September | N/A  | N/A  |      |
| October   | N/A  | N/A  |      |
| November  | 3    | N/A  |      |
| December  | N/A  | N/A  |      |