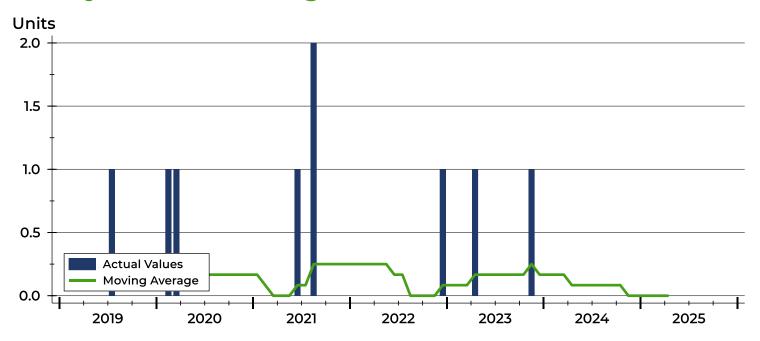

### **History of Closed Listings**

### **Closed Listings by Month**

| Month     | 2023 | 2024 | 2025 |
|-----------|------|------|------|
| January   | 0    | 0    | 0    |
| February  | 0    | 0    | 0    |
| March     | 0    | Ο    | 0    |
| April     | 1    | 0    | 0    |
| May       | 0    | Ο    |      |
| June      | 0    | 0    |      |
| July      | 0    | 0    |      |
| August    | 0    | 0    |      |
| September | 0    | 0    |      |
| October   | 0    | 0    |      |
| November  | 1    | 0    |      |
| December  | 0    | 0    |      |