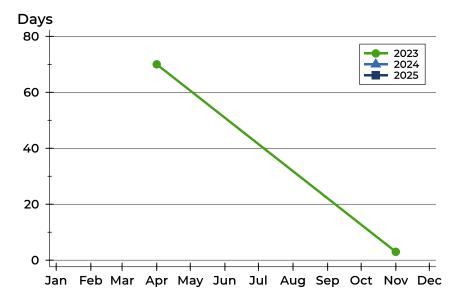

#### **Average DOM**

| Month     | 2023 | 2024 | 2025 |
|-----------|------|------|------|
| January   | N/A  | N/A  | N/A  |
| February  | N/A  | N/A  | N/A  |
| March     | N/A  | N/A  | N/A  |
| April     | 70   | N/A  | N/A  |
| May       | N/A  | N/A  |      |
| June      | N/A  | N/A  |      |
| July      | N/A  | N/A  |      |
| August    | N/A  | N/A  |      |
| September | N/A  | N/A  |      |
| October   | N/A  | N/A  |      |
| November  | 3    | N/A  |      |
| December  | N/A  | N/A  |      |

#### **Median DOM**

| Month     | 2023 | 2024 | 2025 |
|-----------|------|------|------|
| January   | N/A  | N/A  | N/A  |
| February  | N/A  | N/A  | N/A  |
| March     | N/A  | N/A  | N/A  |
| April     | 70   | N/A  | N/A  |
| May       | N/A  | N/A  |      |
| June      | N/A  | N/A  |      |
| July      | N/A  | N/A  |      |
| August    | N/A  | N/A  |      |
| September | N/A  | N/A  |      |
| October   | N/A  | N/A  |      |
| November  | 3    | N/A  |      |
| December  | N/A  | N/A  |      |