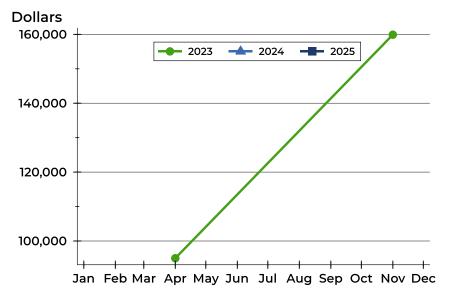

### **Average Price**

| Month     | 2023    | 2024 | 2025 |
|-----------|---------|------|------|
| January   | N/A     | N/A  | N/A  |
| February  | N/A     | N/A  | N/A  |
| March     | N/A     | N/A  | N/A  |
| April     | 95,000  | N/A  | N/A  |
| May       | N/A     | N/A  |      |
| June      | N/A     | N/A  |      |
| July      | N/A     | N/A  |      |
| August    | N/A     | N/A  |      |
| September | N/A     | N/A  |      |
| October   | N/A     | N/A  |      |
| November  | 159,900 | N/A  |      |
| December  | N/A     | N/A  |      |

| Month     | 2023    | 2024 | 2025 |
|-----------|---------|------|------|
| January   | N/A     | N/A  | N/A  |
| February  | N/A     | N/A  | N/A  |
| March     | N/A     | N/A  | N/A  |
| April     | 95,000  | N/A  | N/A  |
| May       | N/A     | N/A  |      |
| June      | N/A     | N/A  |      |
| July      | N/A     | N/A  |      |
| August    | N/A     | N/A  |      |
| September | N/A     | N/A  |      |
| October   | N/A     | N/A  |      |
| November  | 159,900 | N/A  |      |
| December  | N/A     | N/A  |      |