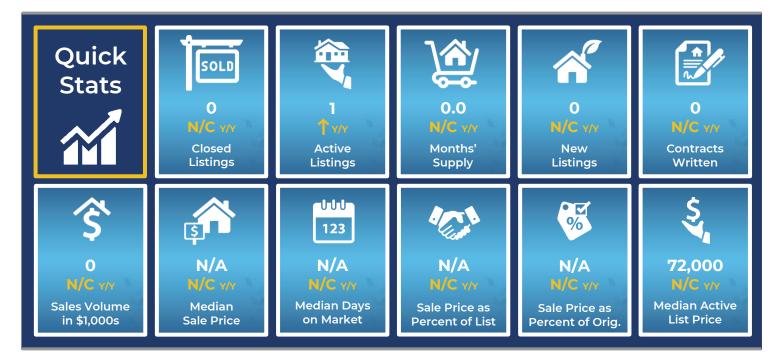

#### **Washington County Home Sales Remained Constant in April**

Total home sales in Washington County remained at 0 units last month, the same as in April 2024. Total sales volume was \$0.0 million, essentially the same as home sales volume from a year earlier.

Since there were no sales last month, the median sale price cannot be calculated.

#### **Washington County Active Listings Up at End** of April

The total number of active listings in Washington County at the end of April was 1 units, up from 0 at the same point in 2024. Since there were no home sales last month, the months' supply of homes cannot be calculated. The median list price of homes on the market at the end of April was \$72,000.

There were 0 contracts written in April 2025 and 2024, showing no change over the year. At the end of the month, there were 0 contracts still pending.

# Washington County Summary Statistics

| _        | oril MLS Statistics<br>ree-year History                | 2025                 | urrent Mont<br>2024 | th<br>2023            | 2025              | Year-to-Date<br>2024 | e<br>2023            |
|----------|--------------------------------------------------------|----------------------|---------------------|-----------------------|-------------------|----------------------|----------------------|
| _        | ome Sales<br>ange from prior year                      | O<br>N/A             | <b>0</b><br>-100.0% | <b>1</b><br>N/A       | O<br>N/A          | <b>0</b><br>-100.0%  | <b>1</b><br>N/A      |
|          | tive Listings<br>ange from prior year                  | <b>1</b><br>N/A      | <b>O</b><br>N/A     | <b>0</b><br>-100.0%   | N/A               | N/A                  | N/A                  |
|          | onths' Supply<br>ange from prior year                  | <b>0.0</b><br>N/A    | <b>N/A</b><br>N/A   | <b>N/A</b><br>-100.0% | N/A               | N/A                  | N/A                  |
|          | ew Listings<br>ange from prior year                    | O<br>N/A             | <b>O</b><br>N/A     | <b>0</b><br>N/A       | <b>0</b><br>N/A   | <b>0</b><br>N/A      | <b>0</b><br>N/A      |
|          | ntracts Written<br>ange from prior year                | O<br>N/A             | <b>O</b><br>N/A     | <b>0</b><br>N/A       | <b>O</b><br>N/A   | <b>0</b><br>-100.0%  | <b>1</b><br>N/A      |
|          | nding Contracts ange from prior year                   | O<br>N/A             | <b>0</b><br>N/A     | <b>0</b><br>N/A       | N/A               | N/A                  | N/A                  |
|          | les Volume (1,000s)<br>ange from prior year            | O<br>N/A             | <b>O</b><br>-100.0% | <b>95</b><br>N/A      | O<br>N/A          | <b>0</b><br>-100.0%  | <b>95</b><br>N/A     |
|          | Sale Price<br>Change from prior year                   | <b>N/A</b><br>N/A    | <b>N/A</b><br>N/A   | <b>95,000</b><br>N/A  | <b>N/A</b><br>N/A | <b>N/A</b><br>N/A    | <b>95,000</b><br>N/A |
| 4.       | <b>List Price of Actives</b><br>Change from prior year | <b>72,000</b><br>N/A | <b>N/A</b><br>N/A   | <b>N/A</b><br>N/A     | N/A               | N/A                  | N/A                  |
| Average  | Days on Market Change from prior year                  | <b>N/A</b><br>N/A    | <b>N/A</b><br>N/A   | <b>70</b><br>N/A      | <b>N/A</b><br>N/A | <b>N/A</b><br>N/A    | <b>70</b><br>N/A     |
| <b>A</b> | Percent of List Change from prior year                 | <b>N/A</b><br>N/A    | <b>N/A</b><br>N/A   | <b>95.1%</b><br>N/A   | <b>N/A</b><br>N/A | <b>N/A</b><br>N/A    | <b>95.1%</b><br>N/A  |
|          | Percent of Original Change from prior year             | <b>N/A</b><br>N/A    | <b>N/A</b><br>N/A   | <b>95.1%</b><br>N/A   | <b>N/A</b><br>N/A | <b>N/A</b><br>N/A    | <b>95.1%</b><br>N/A  |
|          | Sale Price<br>Change from prior year                   | <b>N/A</b><br>N/A    | <b>N/A</b><br>N/A   | <b>95,000</b><br>N/A  | <b>N/A</b><br>N/A | <b>N/A</b><br>N/A    | <b>95,000</b><br>N/A |
|          | <b>List Price of Actives</b><br>Change from prior year | <b>72,000</b><br>N/A | <b>N/A</b><br>N/A   | <b>N/A</b><br>N/A     | N/A               | N/A                  | N/A                  |
| Median   | <b>Days on Market</b><br>Change from prior year        | <b>N/A</b><br>N/A    | <b>N/A</b><br>N/A   | <b>70</b><br>N/A      | <b>N/A</b><br>N/A | <b>N/A</b><br>N/A    | <b>70</b><br>N/A     |
| 2        | Percent of List Change from prior year                 | <b>N/A</b><br>N/A    | <b>N/A</b><br>N/A   | <b>95.1%</b><br>N/A   | <b>N/A</b><br>N/A | <b>N/A</b><br>N/A    | <b>95.1%</b><br>N/A  |
|          | Percent of Original Change from prior year             | <b>N/A</b><br>N/A    | <b>N/A</b><br>N/A   | <b>95.1%</b><br>N/A   | <b>N/A</b><br>N/A | <b>N/A</b><br>N/A    | <b>95.1%</b><br>N/A  |