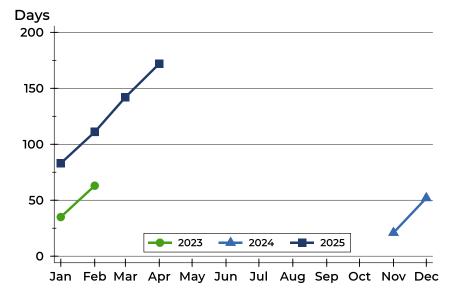

#### **Average DOM**

| Month     | 2023 | 2024 | 2025 |
|-----------|------|------|------|
| January   | 35   | N/A  | 83   |
| February  | 63   | N/A  | 111  |
| March     | N/A  | N/A  | 142  |
| April     | N/A  | N/A  | 172  |
| May       | N/A  | N/A  |      |
| June      | N/A  | N/A  |      |
| July      | N/A  | N/A  |      |
| August    | N/A  | N/A  |      |
| September | N/A  | N/A  |      |
| October   | N/A  | N/A  |      |
| November  | N/A  | 21   |      |
| December  | N/A  | 52   |      |

#### **Median DOM**

| Month     | 2023 | 2024 | 2025 |
|-----------|------|------|------|
| January   | 35   | N/A  | 83   |
| February  | 63   | N/A  | 111  |
| March     | N/A  | N/A  | 142  |
| April     | N/A  | N/A  | 172  |
| May       | N/A  | N/A  |      |
| June      | N/A  | N/A  |      |
| July      | N/A  | N/A  |      |
| August    | N/A  | N/A  |      |
| September | N/A  | N/A  |      |
| October   | N/A  | N/A  |      |
| November  | N/A  | 21   |      |
| December  | N/A  | 52   |      |