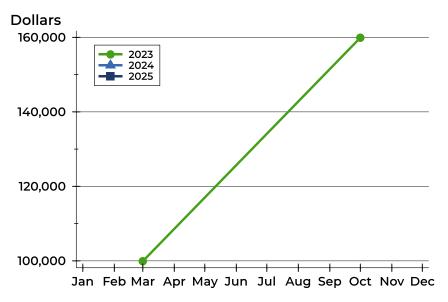

### **Average Price**

| Month     | 2023    | 2024 | 2025 |
|-----------|---------|------|------|
| January   | N/A     | N/A  | N/A  |
| February  | N/A     | N/A  | N/A  |
| March     | N/A     | N/A  | N/A  |
| April     | 95,000  | N/A  | N/A  |
| May       | N/A     | N/A  |      |
| June      | N/A     | N/A  |      |
| July      | N/A     | N/A  |      |
| August    | N/A     | N/A  |      |
| September | N/A     | N/A  |      |
| October   | N/A     | N/A  |      |
| November  | 159,900 | N/A  |      |
| December  | N/A     | N/A  |      |

| Month     | 2023    | 2024 | 2025 |
|-----------|---------|------|------|
| January   | N/A     | N/A  | N/A  |
| February  | N/A     | N/A  | N/A  |
| March     | N/A     | N/A  | N/A  |
| April     | 95,000  | N/A  | N/A  |
| May       | N/A     | N/A  |      |
| June      | N/A     | N/A  |      |
| July      | N/A     | N/A  |      |
| August    | N/A     | N/A  |      |
| September | N/A     | N/A  |      |
| October   | N/A     | N/A  |      |
| November  | 159,900 | N/A  |      |
| December  | N/A     | N/A  |      |